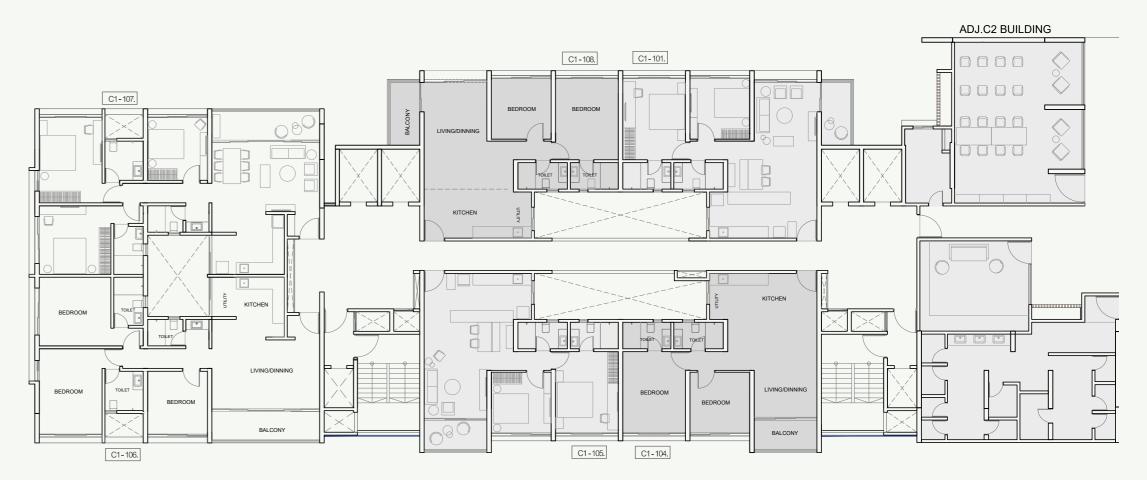

#### AREA STATEMENT IN SQ.M

| FLAT NO. | ТҮРЕ        | NO OF<br>TENEMENT | FLAT  | ENCLOSED<br>BALCONY | OPEN<br>BALCONY | DRY<br>BALCONY |  |
|----------|-------------|-------------------|-------|---------------------|-----------------|----------------|--|
| 101      | 2BHK_type 3 | 1                 | 58.86 | 7.98                | 4.72            | 2.46           |  |
| 104      | 2BHK_type 1 | 1                 | 53.58 | 11.15               | 4.71            | 2.46           |  |
| 105      | 2BHK_type 1 | 1                 | 53.58 | 11.15               | 4.71            | 2.46           |  |
| 106      | 3 ВНК       | 1                 | 78.80 | 12.75               | 7.62            | 2.13           |  |
| 107      | 3 ВНК       | 1                 | 77.53 | 14.02               | 7.62            | 2.13           |  |
| 108      | 2BHK_type 3 | 1                 | 53.10 | 13.73               | 4.72            | 2.46           |  |

FIRST FLOOR PLAN