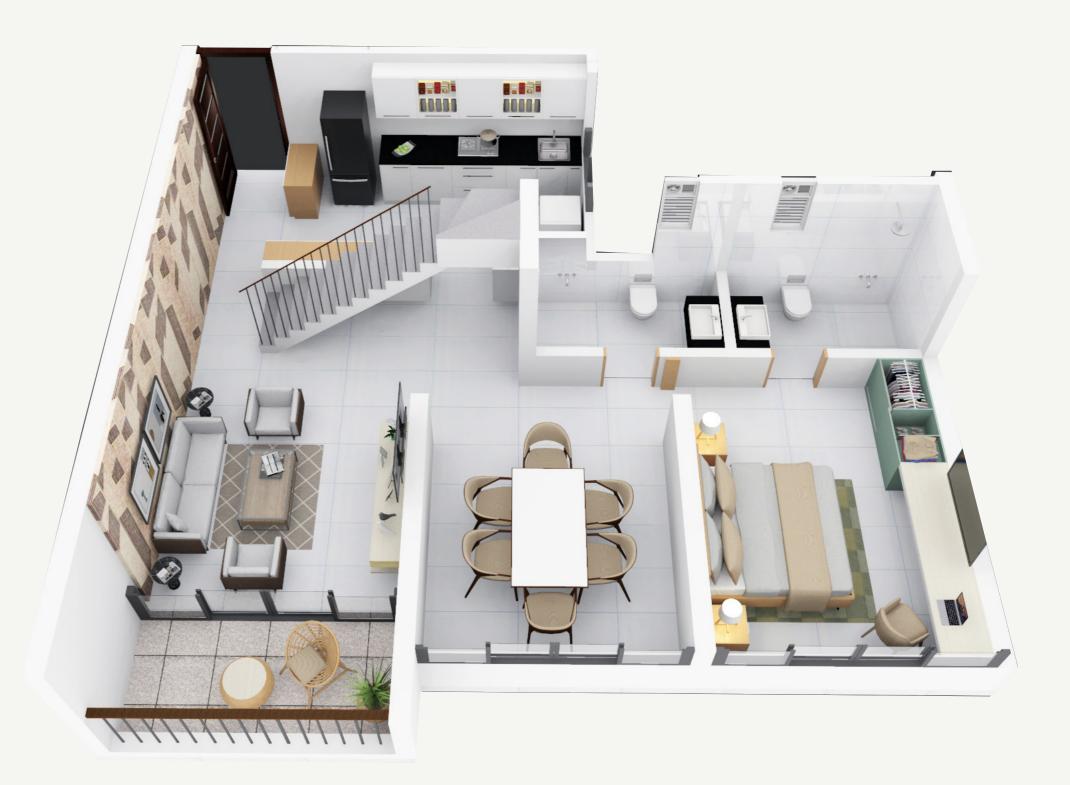

#### 2 bedroom plan

Furniture As Depicted In Layout Are Not A Part Of The Offering By The Builder/Developer. It Is Solely To Showcase The Interior Layout & Its Circulation.

#### 2 Bedroom Plan | SERIES 02

Furniture As Depicted In Layout Are Not A Part Of The Offering ByThe Builder/Developer. It Is Solely To Showcase The Interior Layout & Its Circulation.