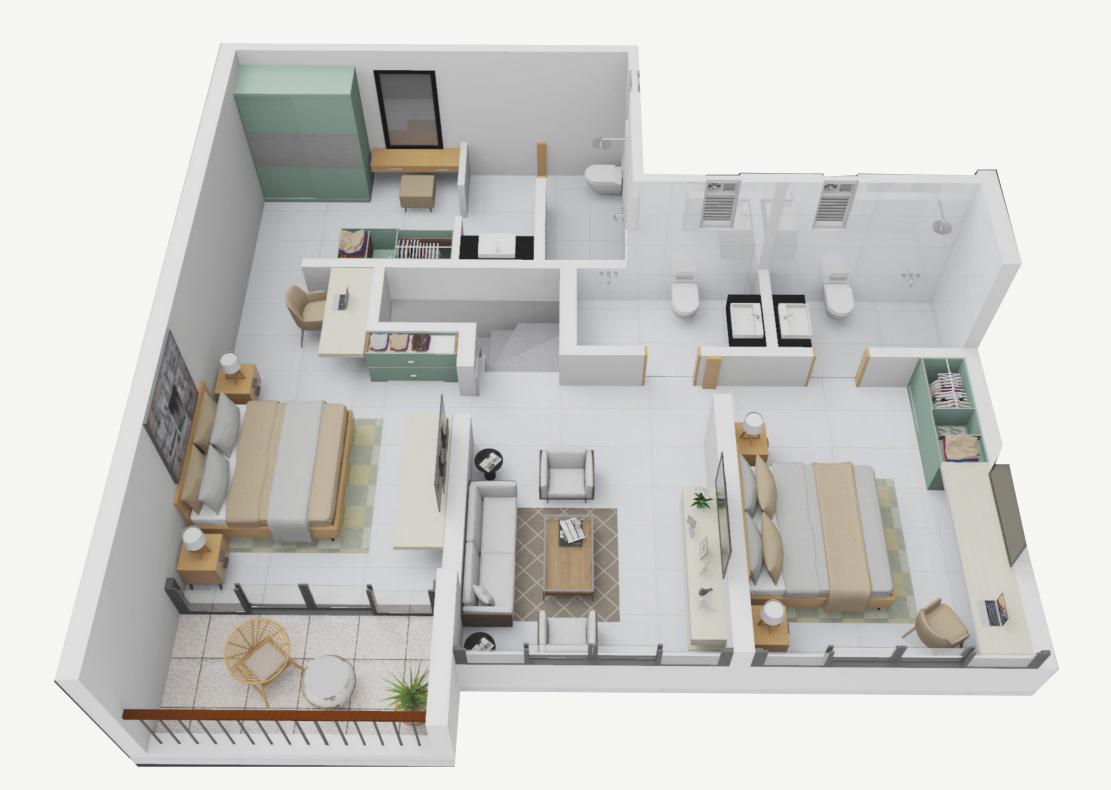

06, 1806, 2006, 2106, 2206, 2306, 2506 | 3 BHK       | 19                | 78.80 | 12.75               | 7.62            | 2.13           |
|                                                                            | 207, 307, 507, 607, 707, 807, 1007, 1107, 1207, 1307, 1507,<br>1607, 1707, 1807, 2007, 2107, 2207, 2307, 2507 | 3 BHK       | 19                | 77.53 | 14.02               | 7.62            | 2.13           |
|                                                                            | 208, 308, 508, 608, 708, 808, 1008, 1108, 1208, 1308, 1508, 1608, 1708, 1808, 2008, 2108, 2208, 2308, 2508,   | 2BHK_type 3 | 19                | 53.10 | 13.73               | 4.72            | 2.46           |



TYPICAL FLOOR PLAN

N N

#### Duplex Apartment





#### Duplex Apartment





#### 3 bedroom plan



Furniture As Depicted In Layout Are Not A Part Of The Offering By The Builder/Developer. It Is Solely To Showcase The Interior Layout & Its Circulation.





Furniture As Depicted In Layout Are Not A Part Of The Offering ByThe Builder/Developer. It Is Solely To Showcase The Interior Layout & Its Circulation.



#### 2 bedroom plan



Furniture As Depicted In Layout Are Not A Part Of The Offering By The Builder/Developer. It Is Solely To Showcase The Interior Layout & Its Circulation.



#### 2 Bedroom Plan | SERIES 02



Furniture As Depicted In Layout Are Not A Part Of The Offering ByThe Builder/Developer. It Is Solely To Showcase The Interior Layout & Its Circulation.

#### 2 Bedroom Plan | SERIES 03







#### Structural

HYBRID MODE OF WORK

A-GRADE, EARTHQUAK