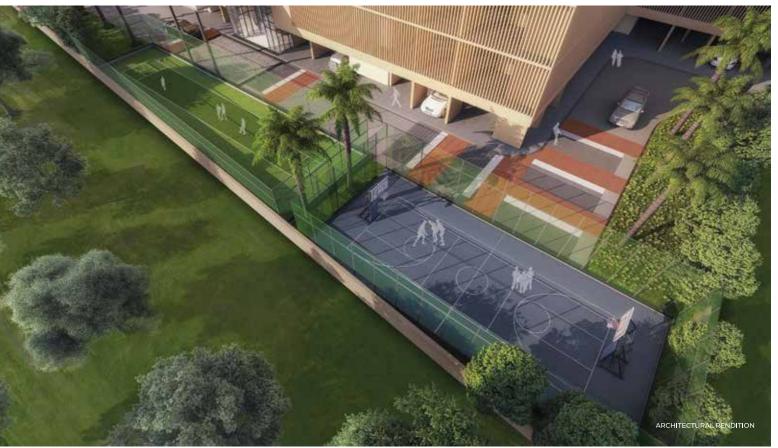

Elevated and artistically landscaped park on the top of the parking podium. Kumar Parth Towers exquisite amenities span health, fitness, leisure, and culture. Boasting of over 35+ crafted amenities including an astonishing infinity pool and a grand amphitheater with reading corners. Tranquil haven to experience the true joy of a fully-equipped gymnasium, indoor games room, and multipurpose court along with a dedicated net-cricket pitch. Revel in the luxury of the Star-Gazing Deck on the terrace connected with walking arenas. The landmark uncovers the urban realm by enhancing street life with adjoining lush green landscaped spaces, all while reshaping luxury convenience in unprecedented ways.

MAJESTIC DOUBLE HEIGHTED LOBBIES OF EACH TOWER

MULTIPURPOSE COURT

NET-CRICKET PITCH

SPIRITUAL TEMPLE

DEDICATED SENIOR CITIZEN AREA

TREE COURTS

STATE-OF-THE-ART CLUB HOUSE WITH CO-WORKING SPACES

CHILDREN'S PLAY AREA