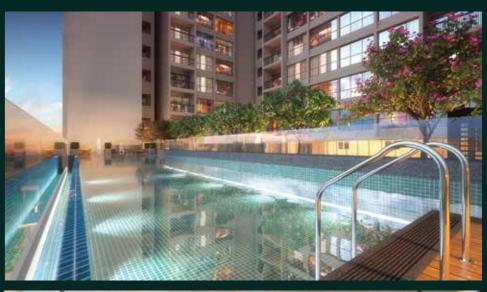

### Podium level amenities

The central oasis is like an exquisite members-only club for discerning homeowners. The pool sparkles beautifully, the cabanas exude five-star appeal, and the well-appointed gym inspires trending workouts. At the Central Pavilion, elegance and function blend perfectly so you can host intimate gatherings and phenomenal celebrations.

PARTY LAWNS WITH DECK | PROVISION FOR MUSICAL CAFÉ | SNOOKER | GRAND AMPHITHEATER WITH LAWN | PLUNGE INFINITY POOL WELLNESS RETREAT AT YOGA TERRACE | PAVILION FOR SENIOR CITIZENS | PROVISION FOR SALON / BEAUTY PARLOR