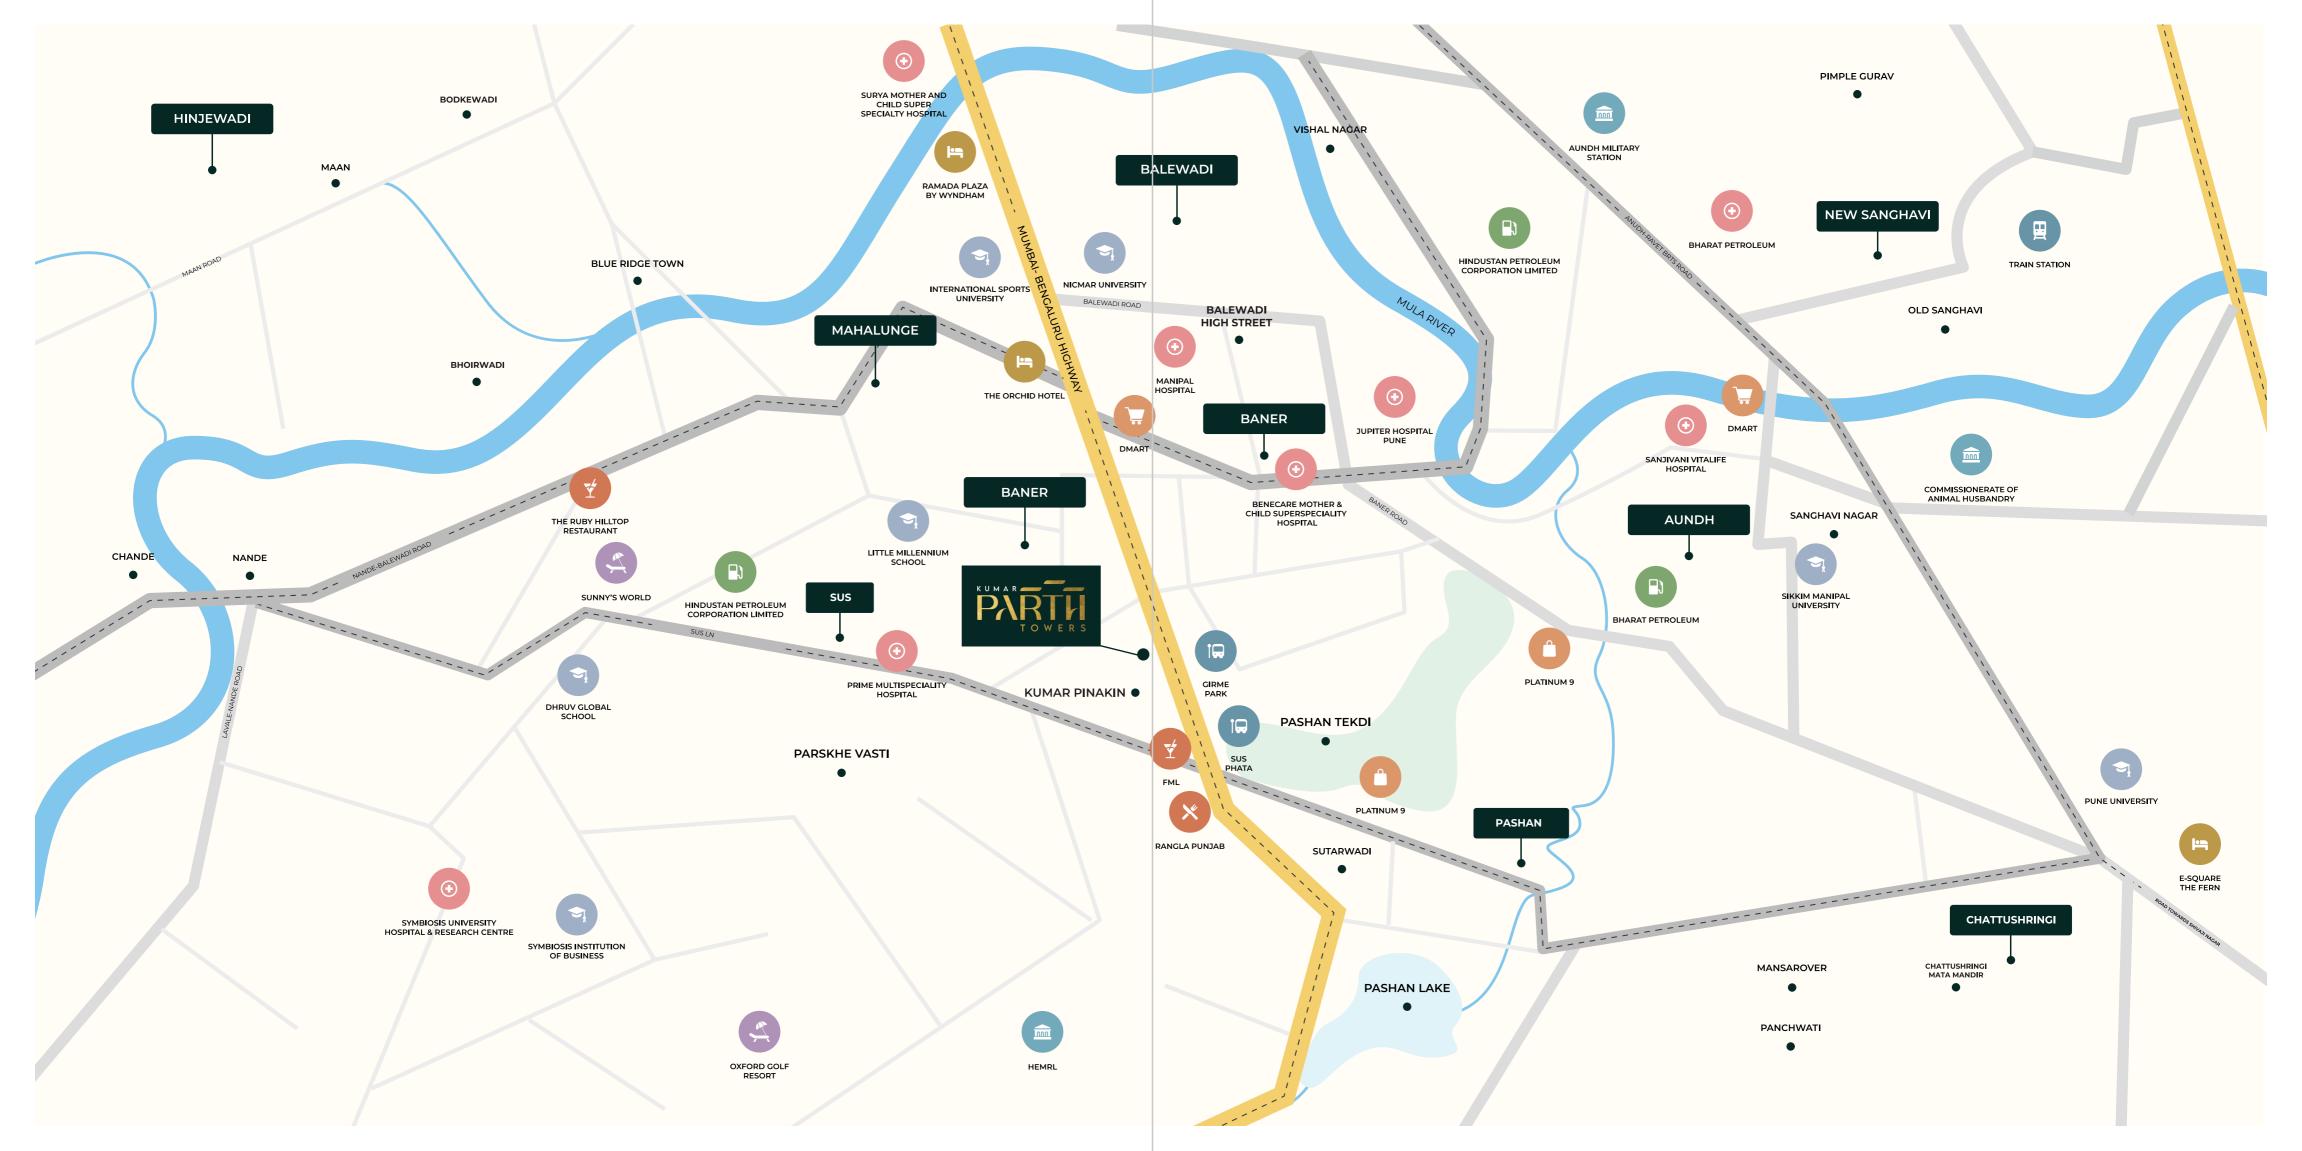

#### OVERVIEW

3-High Rise Residential Towers with Community Living
Spacious and Lavishing 2- & 3-Bedroom residences
Approximately 2 acres of gated development
Grand Double Height Entrance Lobby
35+ Crafted Lifestyle Amenities
Modern Ground & Podium Amenities
Indulgent Rooftop Amenities
Expansive Multi-Level Parking
State-of-The-Art Club House with Co-working Spaces
Elevated Podium Areas
Strategically located in Western Pune, Baner
Close Proximity to IT and Industrial Hub, Educational Institutes, Balewadi High Street, F&B and Dining Spaces to Hospitality and more

### Come home to refined luxury

First impressions are everything. The sublime sequence of stately exteriors with its glimmering glass facade grants Kumar Parth Towers a distinctive architectural flair. After all, it is a repository of carefully planned spaces, settings, and experiences. Exuding grandeur and lushness, this exquisite enclave is all about elegance where elegance pervades. An intimate community of 3 luxurious high-rise towers, Kumar Parth Towers with its spacious 4 BHK Villaments 3 & 2 Bedroom residences, is situated right at the center of a premium locale of West Pune, Baner

## NOW LAUNCHING FIRST - EVER DUPLEX RESIDENCES IN BANER!

An Experience Simply Like Never Before

Overlooking Baner's breathtaking panoramic views from its lavish balconies, Kumar Parth Towers truly embodies the pinnacle and a new horizon of luxury living, by harmonizing the nature and glamour that the city offers. A showcase of high-end architecture. Parth's design schemes are elegantly simple, and thoughtful and there is a pervasive sense of craft and quality to every element that you touch and see.