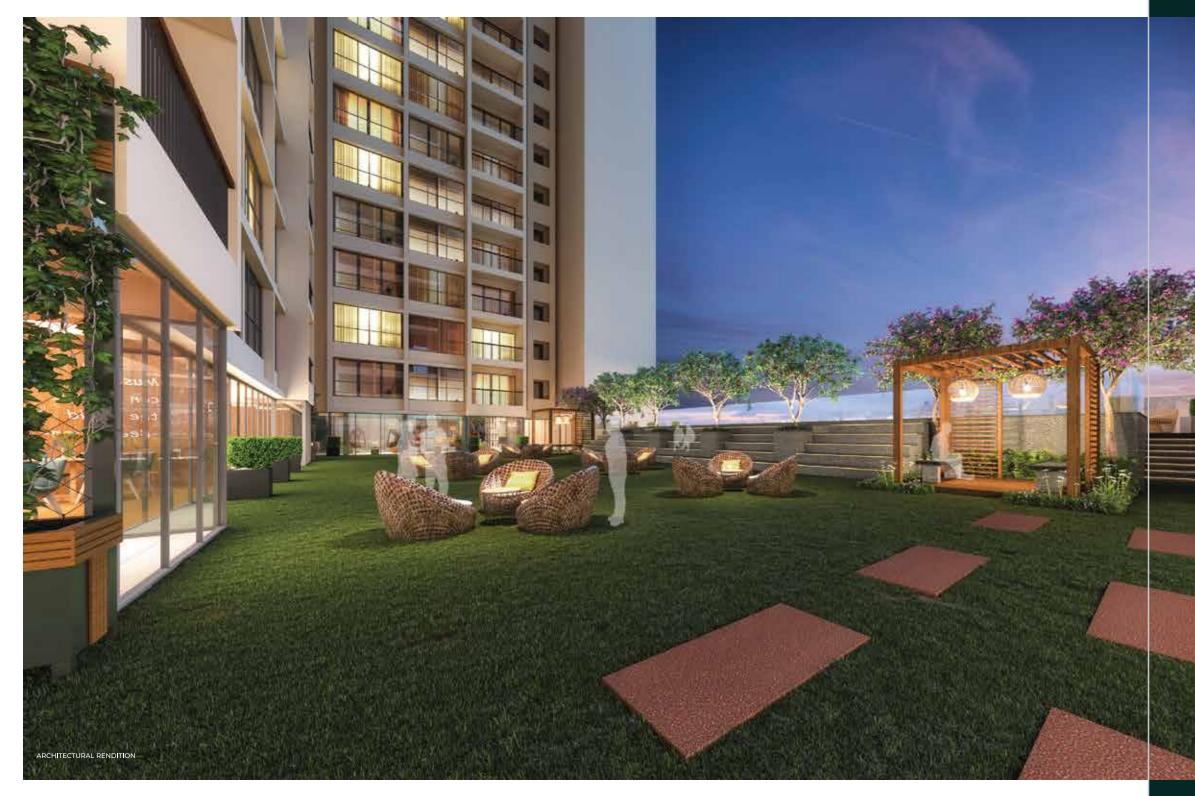

Elevated and artistically landscaped park on the top of the parking podium. Kumar Parth Towers exquisite amenities span health, fitness, leisure, and culture. Boasting of over 35+ crafted amenities including an astonishing infinity pool and a grand amphitheater with reading corners. Tranquil haven to experience the true joy of a fully-equipped gymnasium, indoor games room, and multipurpose court along with a dedicated net-cricket pitch. Revel in the luxury of the Star-Gazing Deck on the terrace connected with walking arenas. The landmark uncovers the urban realm by enhancing street life with adjoining lush green landscaped spaces, all while reshaping luxury convenience in unprecedented ways.

#### Roof-top level amenities

The Epitome of Luxuriance

BARBEQUE DECK

DESIGNER GAZEBO

PARTY LAWNS WITH DECK

STAR-GAZING DECK

ACUPRESSURE PATH

DEDICATED CHILDREN'S PLAY ZONE

CONNECTED TERRACE WITH WALKING ARENA'S

COMMON GATHERING SPACES

CHESSBOARD

SENIOR CITIZEN AREA