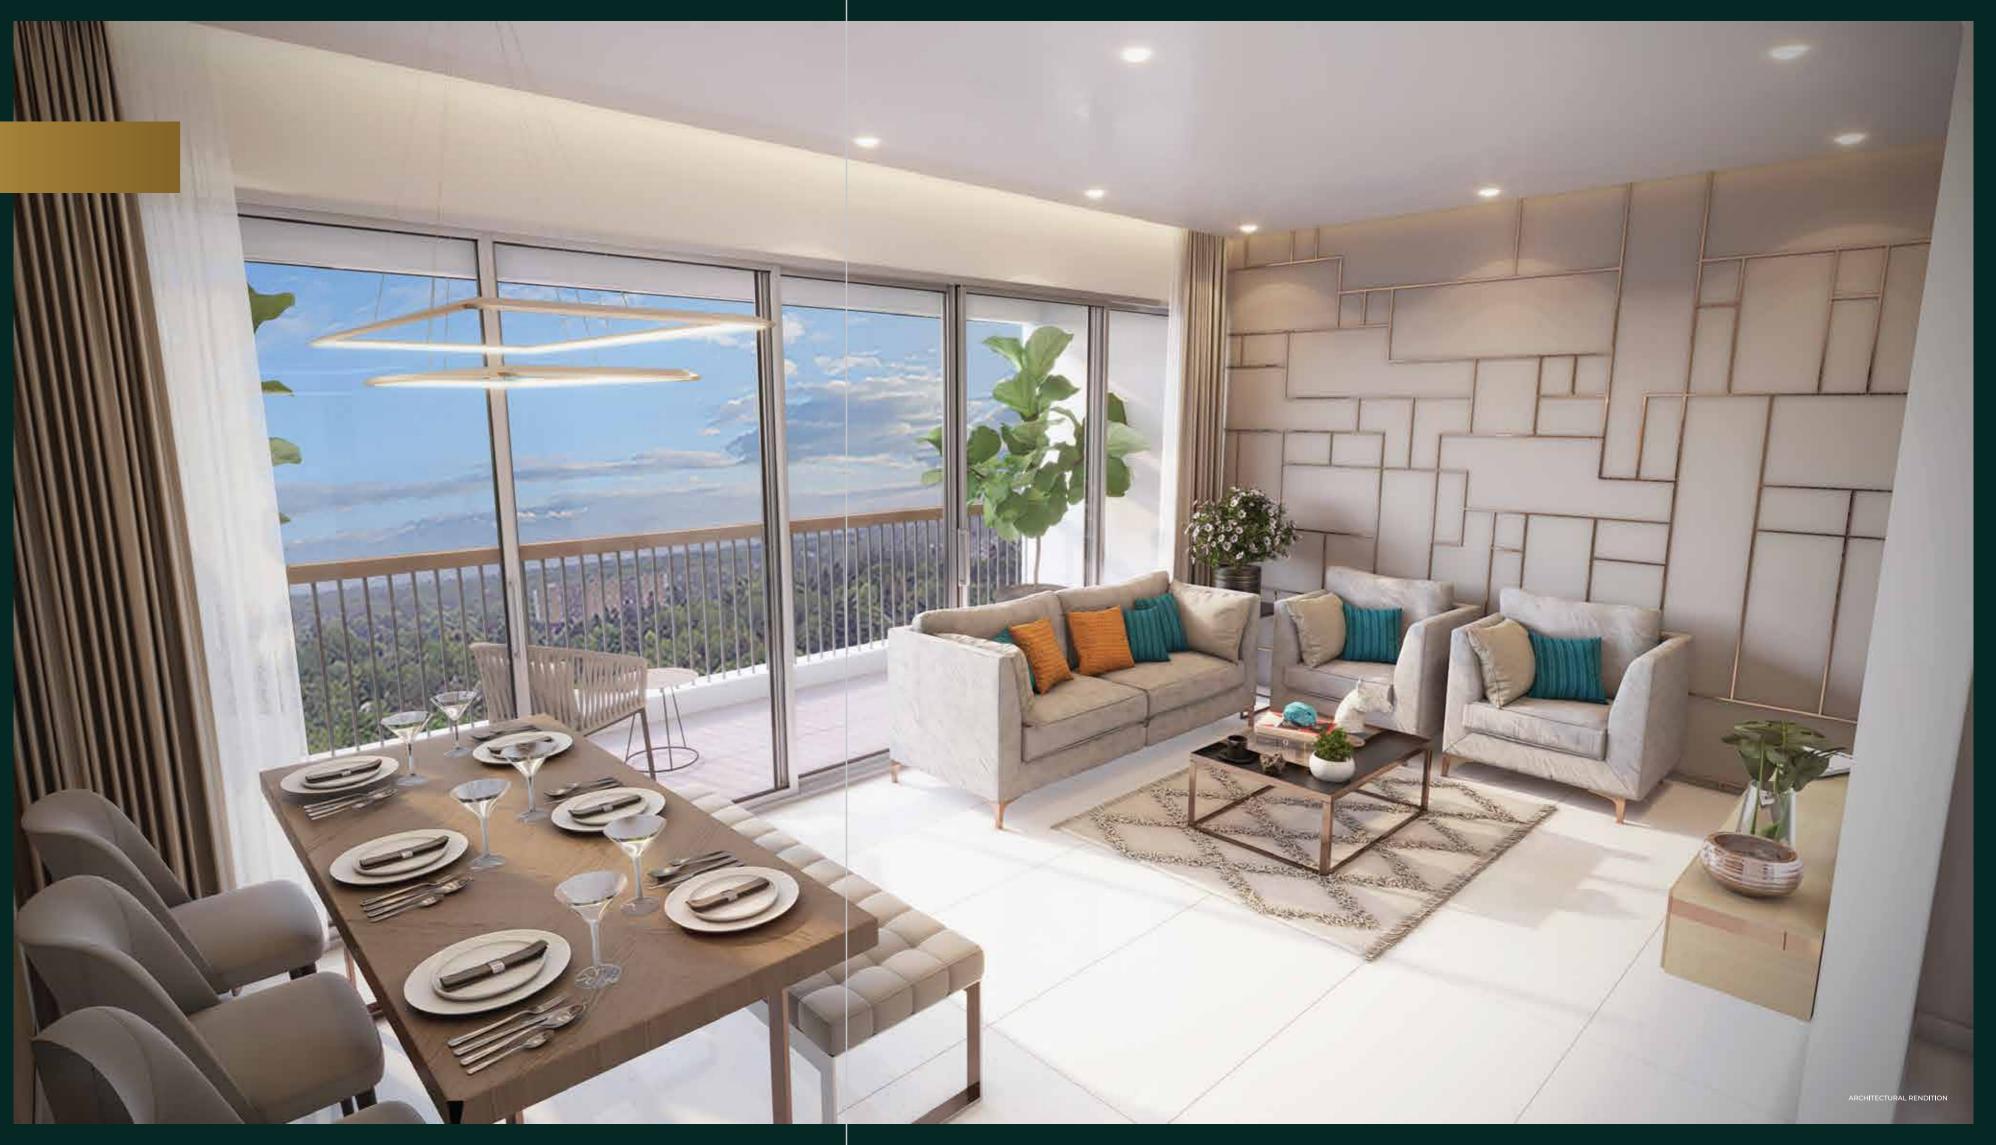

Living & Dining Area

#### GRAND LIVING SPACES SPEAK VOLUMES

The living room, brimming with soft sunlight and a gentle breeze, invigorates urban living with nature's wonders. Designed with a home entertainer in mind, the grandest of rooms impresses with its ceiling height while the accompanying large windows are invitations to marvel at serene outside views. An intimate dining area with a generously roomy kitchen is no doubt a welcoming space for guests to gather around.