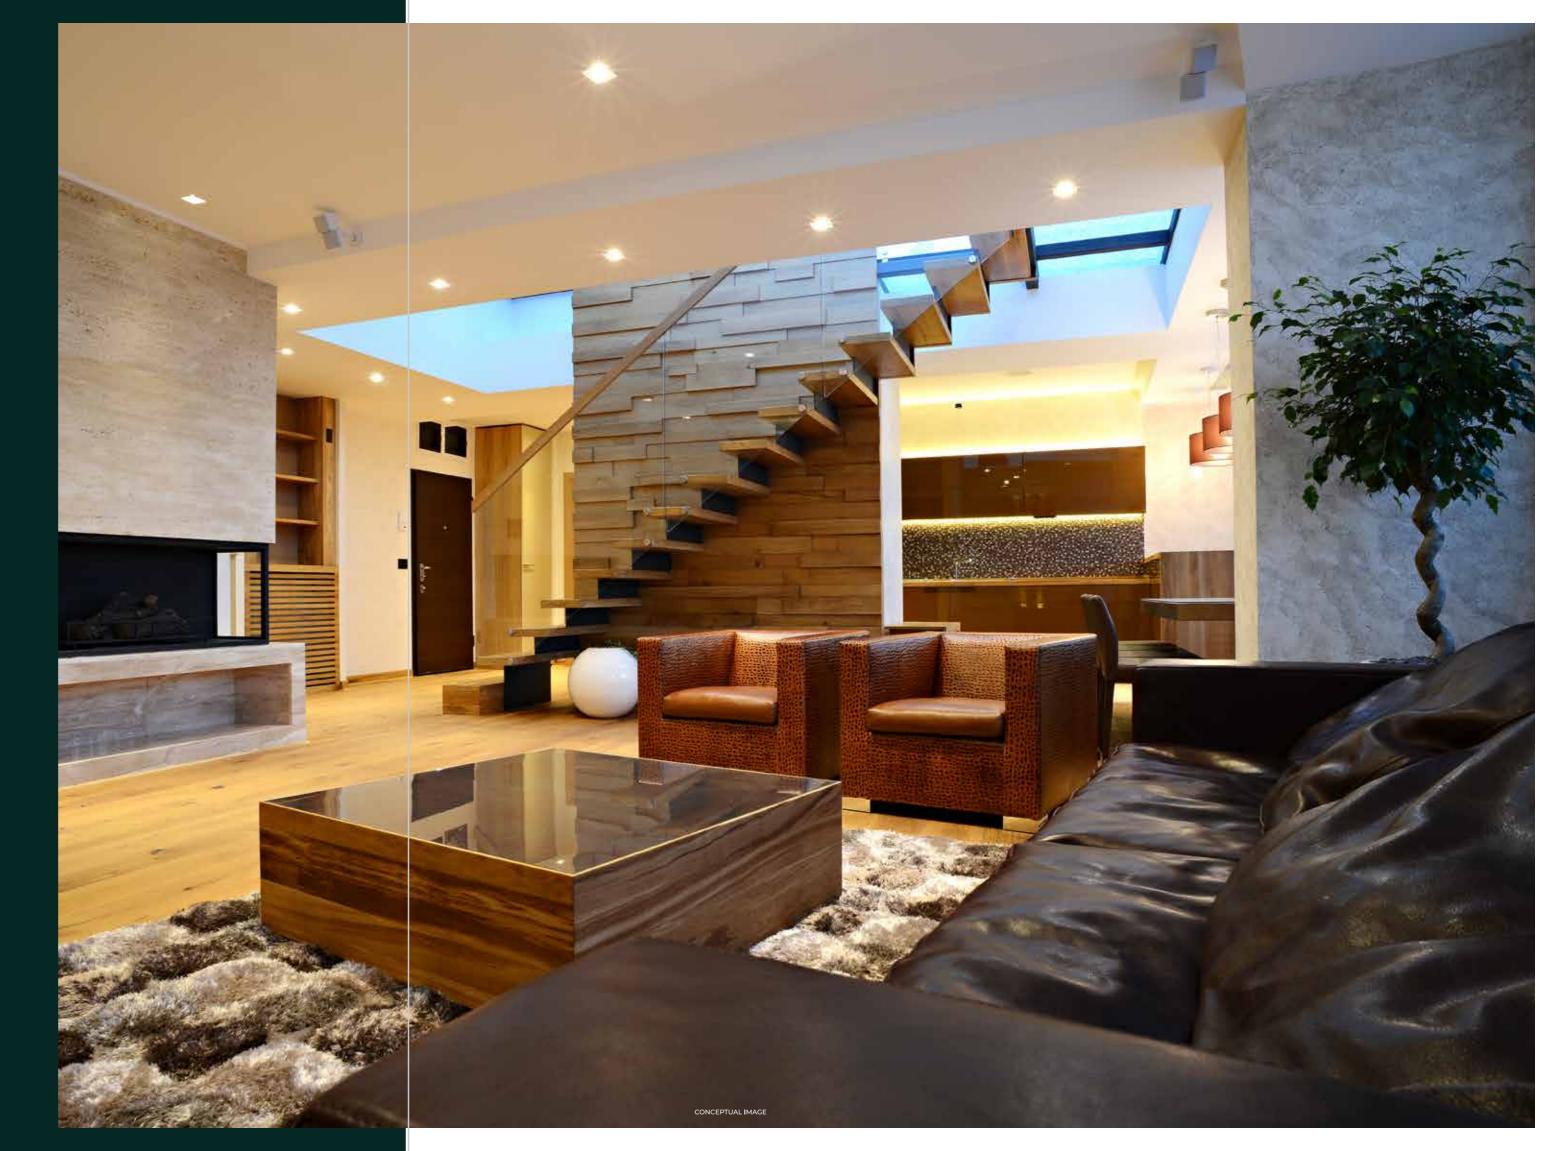

Living & Dining Area

#### GRAND LIVING SPACES SPEAK VOLUMES

The living room, brimming with soft sunlight and a gentle breeze, invigorates urban living with nature's wonders. Designed with a home entertainer in mind, the grandest of rooms impresses with its ceiling height while the accompanying large windows are invitations to marvel at serene outside views. An intimate dining area with a generously roomy kitchen is no doubt a welcoming space for guests to gather around.