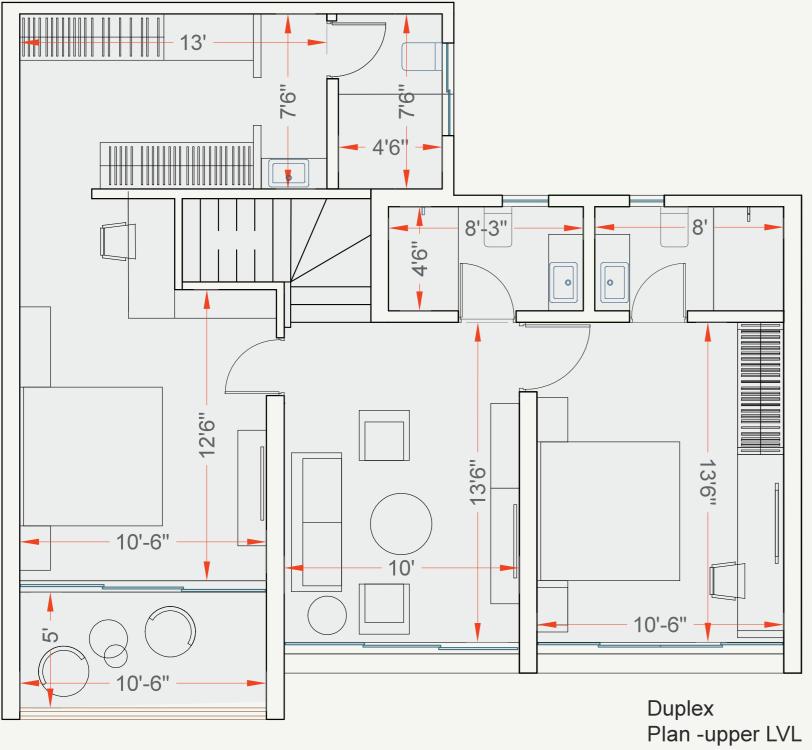

1706, 1806, 2006, 2106, 2206, 2306, 2506 | 3 BHK       | 19                | 78.80 | 12.75               | 7.62            | 2.13           |
|                                                                            | 207, 307, 507, 607, 707, 807, 1007, 1107, 1207, 1307, 1507,<br>1607, 1707, 1807, 2007, 2107, 2207, 2307, 2507 | 3 BHK       | 19                | 77.53 | 14.02               | 7.62            | 2.13           |
|                                                                            | 208, 308, 508, 608, 708, 808, 1008, 1108, 1208, 1308, 1508, 1608, 1708, 1808, 2008, 2108, 2208, 2308, 2508,   | 2BHK_type 3 | 19                | 53.10 | 13.73               | 4.72            | 2.46           |



TYPICAL FLOOR PLAN

N N

#### Duplex Apartment





#### Duplex Apartment





#### 3 bedroom plan



Furniture As Depicted In Layout Are Not A Part Of The Offering By The Builder/Developer. It Is Solely To Showcase The Interior Layout & Its Circulation.





Furniture As Depicted In Layout Are Not A Part Of The Offering ByThe Builder/Developer. It Is Solely To Showcase The Interior Layout & Its Circulation.



#### 2 bedroom plan



Furniture As Depicted In Layout Are Not A Part Of The Offering By The Builder/Developer. It Is Solely To Showcase The Interior Layout & Its Circulation.



#### 2 Bedroom Plan | SERIES 02



Furniture As Depicted In Layout Are Not A Part Of The Offering ByThe Builder/Developer. It Is Solely To Showcase The Interior Layout & Its Circulation.

#### 2 Bedroom Plan | SERIES 03







#### Structural

HYBRID MODE OF WORK

A-GRADE, EARTHQU