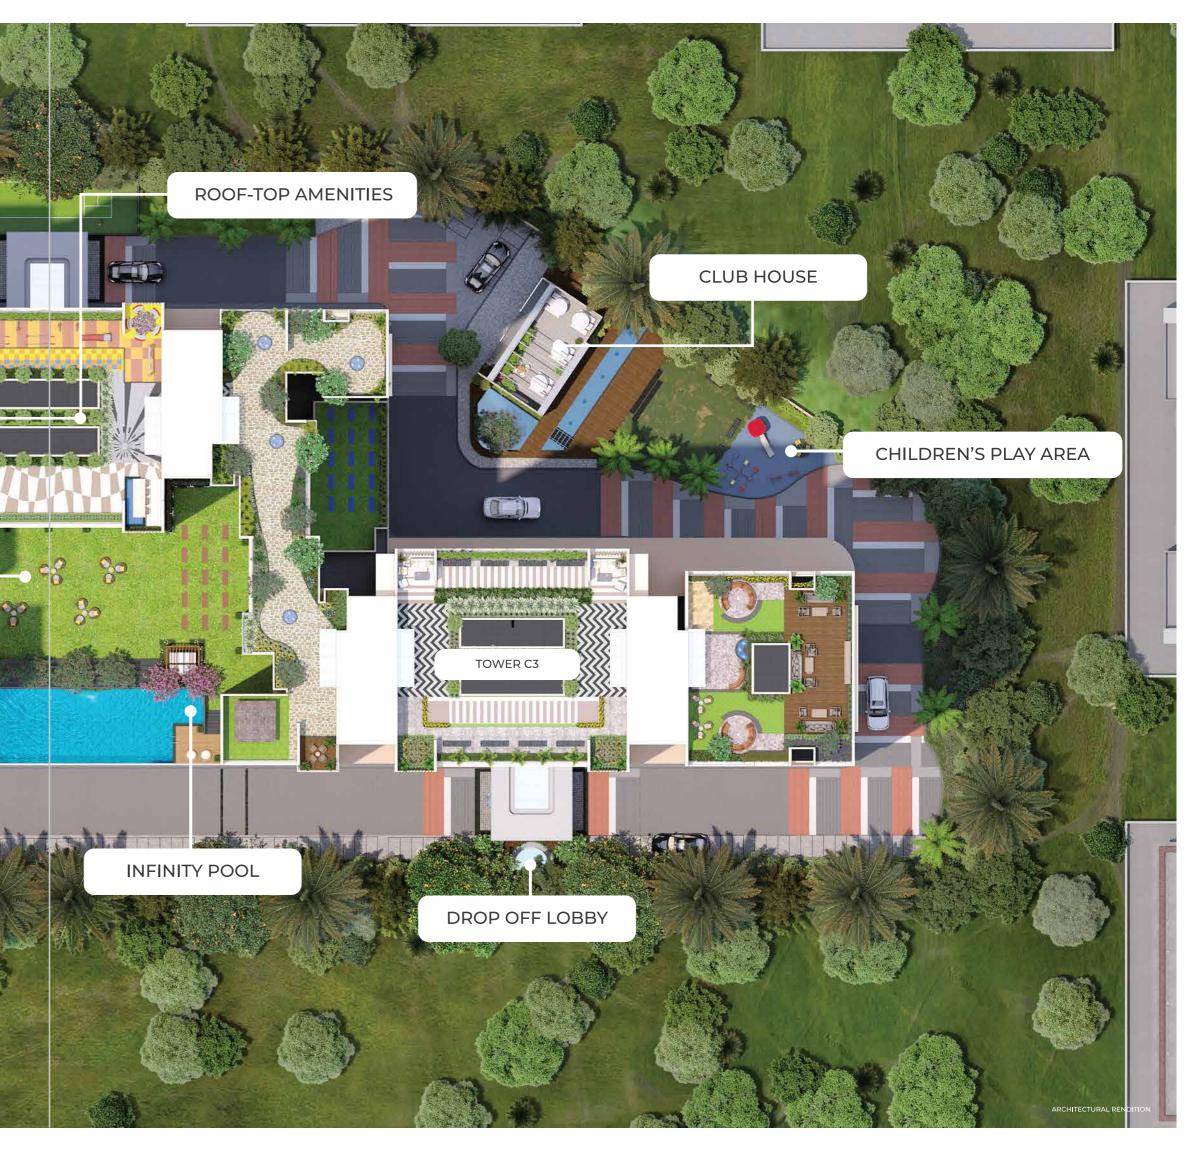

#### OVERVIEW

3-High Rise Residential Towers with Community Living
Spacious and Lavishing 2- & 3-Bedroom residences
Approximately 2 acres of gated development
Grand Double Height Entrance Lobby
35+ Crafted Lifestyle Amenities
Modern Ground & Podium Amenities
Indulgent Rooftop Amenities
Expansive Multi-Level Parking
State-of-The-Art Club House with Co-working Spaces
Elevated Podium Areas
Strategically located in Western Pune, Baner
Close Proximity to IT and Industrial Hub, Educational Institutes, Balewadi High Street, F&B and Dining Spaces to Hospitality and more

#### KUMAR PARTH TOWERS PROJECT LAYOUT

ENTRANCE

GROUND AMENITIES

1-

TOWER C1

8 84 24 14 84

TOWER C2

374

10

PODIUM AMENITIES

DROP OFF LOBBY

### INSTILLING A MEMORABLE SENSE OF PLACE & DEVELOPING A STRONG SENSE OF COMMUNITY

At Kumar Parth Towers, relish the astonishing experience with mesmerizing horizons along with world-class facilities. An ideal location with unparalleled amenities and comfort nourishing the mind, body, and soul.

Elevated and artistically landscaped park on the top of the parking podium. Kumar Parth Towers exquisite amenities span health, fitness, leisure, and culture. Boasting of over 35+ crafted amenities including an astonishing infinity pool and a grand amphitheater with reading corners. Tranquil haven to experience the true joy of a fully-equipped gymnasium, indoor games room, and multipurpose court along with a dedicated net-cricket pitch. Revel in the luxury of the Star-Gazing Deck on the terrace connected with walking arenas. The landmark uncovers the urban realm by enhancing street life with adjoining lush green landscaped spaces, all while reshaping luxury convenience in unprecedented ways.

#### **PROJECT AMENITIES** 35+ AMENITIES

A well-crafted hide-away different from all others, where you can experience harmony, balance, and freedom through lines of architecture that only nature can inspire.

#### Ground level amenities

Experience The Perfect Blend Of Elegance And Ease. 3-TOWERS WITH INDIVIDUAL ENTRANCE CANOPY

INCLUSIVE OF WELCOMING LANDSCAPE WATER BODY

SPACIOUS CAR PARKS WITH WIDE DRIVEWAYS

LANDSCAPE AREAS WITH WELL DESIGN WATER BODIES

MAJESTIC DOUBLE HEIGHTED LOBBIES OF EACH TOWER

MULTIPURPOSE COURT

NET-CRICKET PITCH

SPIRITUAL TEMPLE

DEDICATED SENIOR CITIZEN AREA

TREE COURTS

STATE-OF-THE-ART CLUB HOUSE WITH CO-WORKING SPACES

CHILDREN'S PLAY AREA

PARTY LAWNS WITH DECK

### Podium level amenities

The central oasis is like an exquisite members-only club for discerning homeowners. The pool sparkles beautifully, the cabanas exude five-star appeal, and the well-appointed gym inspires trending workouts. At the Central Pavilion, elegance and function blend perfectly so you can host intimate gatherings and phenomenal celebrations.

PARTY LAWNS WITH DECK | PROVISION FOR MUSICAL CAFÉ | SNOOKER | GRAND AMPHITHEATER WITH LAWN | PLUNGE INFINITY POOL WELLNESS RETREAT AT YOGA TERRACE | PAVILION FOR SENIOR CITIZENS | PROVISION FOR SALON / BEAUTY PARLOR

#### Podium level amenities

**READING & ART-CRAFT ROOM** 

PROVISION FOR INDOOR BOARD GAMES

TABLE TENNIS ROOM

FULLY-EQUIPPED GYMNASIUM

#### Roof-top level amenities

The Epitome of Luxuriance

BARBEQUE DECK

DESIGNER GAZEBO

PARTY LAWNS WITH DECK

STAR-GAZING DECK

ACUPRESSURE PATH

DEDICATED CHILDREN'S PLAY ZONE

CONNECTED TERRACE WITH WALKING ARENA'S

COMMON GATHERING SPACES

CHESSBOARD

SENIOR CITIZEN AREA