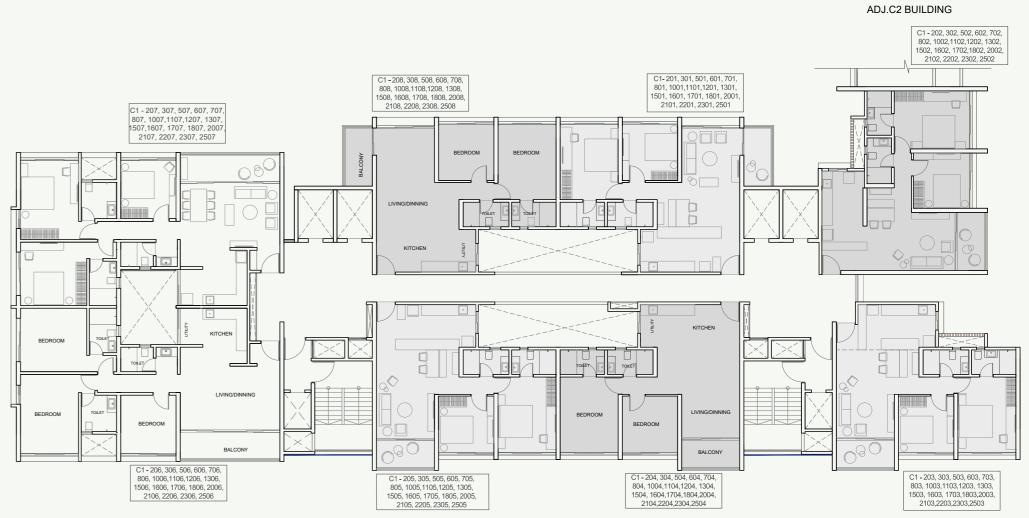

#### AREA STATEMENT IN SQ.M

| FLOOR                                                                      | FLAT NO.                                                                                                      | TYPE        | NO OF<br>TENEMENT | FLAT  | ENCLOSED<br>BALCONY | OPEN<br>BALCONY | DRY<br>BALCONY |
|----------------------------------------------------------------------------|---------------------------------------------------------------------------------------------------------------|-------------|-------------------|-------|---------------------|-----------------|----------------|
| 2, 3, 5, 6, 7, 8<br>10, 11, 12, 13, 15, 16<br>17, 18, 20, 21, 22<br>23, 25 | 201, 301 ,501, 601, 701, 801, 1001, 1101, 1201, 1301, 1501, 1601,<br>1701, 1801, 2001, 2101, 2201, 2301, 2501 | 2BHK_type 3 | 19                | 58.86 | 7.98                | 4.72            | 2.46           |
|                                                                            | 202, 302, 502, 602, 702, 802, 1002, 1102, 1202, 1302, 1502, 1602, 1702, 1802, 2002, 2102, 2202, 2302, 2502    | 2BHK_type 4 | 19                | 64.86 | 0.00                | 4.71            | 2.46           |
|                                                                            | 203, 303, 503, 603, 703, 803, 1003, 1103, 1203, 1303, 1503,<br>1603, 1703, 1803, 2003, 2103, 2203, 2303, 2503 | 2BHK_type 2 | 19                | 52.26 | 11.15               | 4.71            | 2.46           |
|                                                                            | 204, 304, 504, 604, 704, 804, 1004, 1104, 1204, 1304,<br>1504, 1604, 1704, 1804, 2004, 2104, 2204, 2304, 2504 | 2BHK_type 1 | 19                | 53.58 | 11.15               | 4.71            | 2.46           |
|                                                                            | 205, 305, 505, 605, 705, 805, 1005, 1105, 1205, 1305, 1505,<br>1605, 1705, 1805, 2005, 2105, 2205, 2305, 2505 | 2BHK_type 1 | 19                | 53.58 | 11.15               | 4.71            | 2.46           |
|                                                                            | 206, 306, 506, 606, 706, 806, 1006, 1106, 1206, 1306, 1506,<br>1606, 1706, 1806, 2006, 2106, 2206, 2306, 2506 | 3 BHK       | 19                | 78.80 | 12.75               | 7.62            | 2.13           |
|                                                                            | 207, 307, 507, 607, 707, 807, 1007, 1107, 1207, 1307, 1507,<br>1607, 1707, 1807, 2007, 2107, 2207, 2307, 2507 | 3 BHK       | 19                | 77.53 | 14.02               | 7.62            | 2.13           |
|                                                                            | 208, 308, 508, 608, 708, 808, 1008, 1108, 1208, 1308, 1508, 1608, 1708, 1808, 2008, 2108, 2208, 2308, 2508,   | 2BHK_type 3 | 19                | 53.10 | 13.73               | 4.72            | 2.46           |

TYPICAL FLOOR PLAN

N N