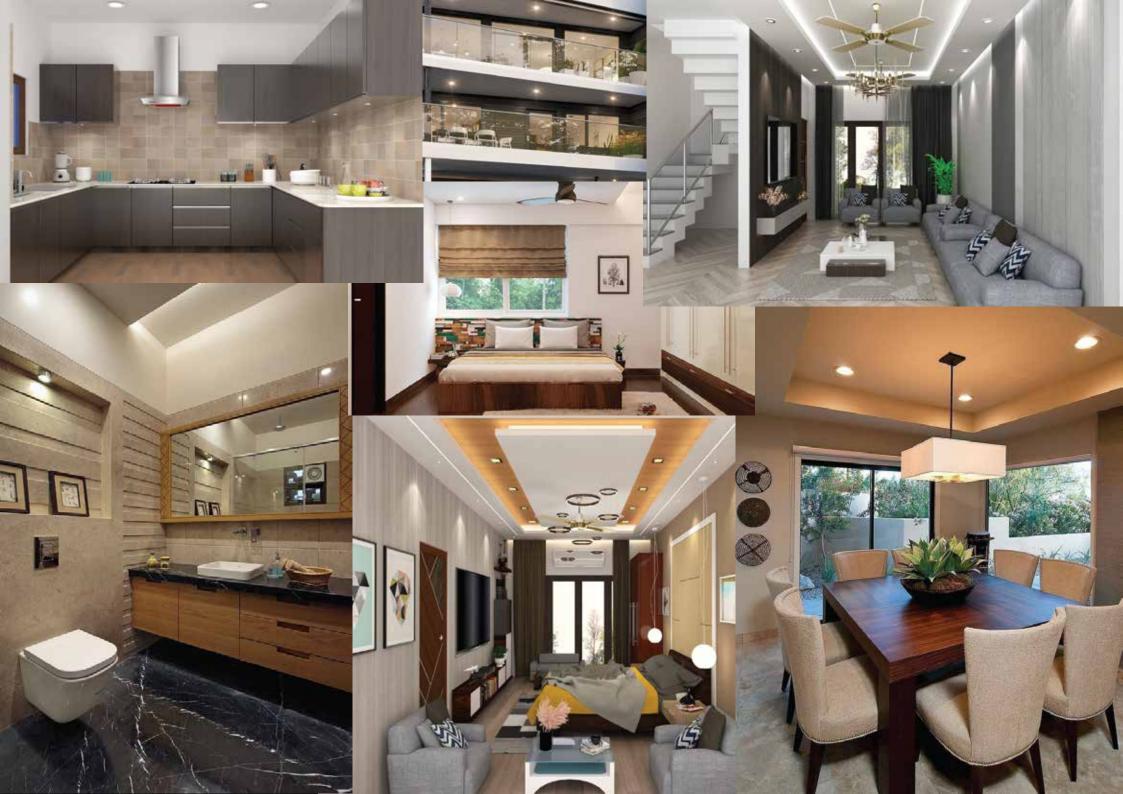

# **Specifications**

Furnished with high-quality materials and finishes in our design, we are confident that Sukhbiri Villas will provide you with everything you need to live your dream life!

#### **Kitchen**

Floor: Vitrified Tiles

Electrical Fittings: Modular Plates & Switches Walls: Ceramic tiles of 2' height from the platform

Fittings: Stainless steel sink with CP fittings

Internal Door: Open

**Woodwork:** Full Modular Kitchen **Ceiling:** Oil-bound distemper

Equipments: chimney with hob, geyser, built-in microwave

& oven and Under Counter R.O.

#### **Exterior Finish**

Walls: Texture Paint / PVC Pannel / ACP (As per design)

**External Door and Window: UPVC** 

Hardware: All Doors & windows with metal fittings

#### **Drawing & Living**

Floor: Vitrified Tiles

Walls: Plastic Paint, Wallpaper on One Wall Ceilings: Pop False Ceiling with Plastic Paint

#### **Bedroom**

Floor: Vitrified Tiles

**External Door and Window: UPVC** 

**Electrical Fittings:** Modular Plates & Switches **Walls:** Plastic Paint, Wallpaper on One Wall **Internal Door:** Flush Door with Wooden Frame

Ceilings: False Ceiling
Woodwork: Wardrobes

#### **Bathroom**

Floor: Ceramic Tiles

Walls: Ceramic tiles up to the ceiling

Fittings: Branded chinaware & CP fittings

Internal Door: Flush Door with Wooden Frame

Ceilings: False ceiling

**Equipments:** Geyser, Exhausts

#### **Balconies & Staircase**

Floor: Anti-skid Tiles

Glass Railing with Wooden Grab Rail