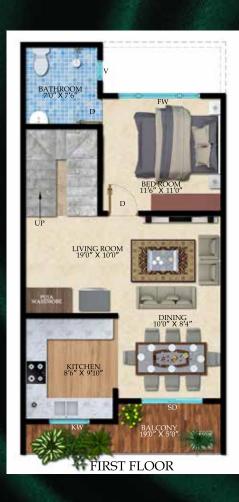

# 2850 Sq.Ft. (Floor Plan)

SECOND FLOOR

BATHROOM 7'0" X 7'6"

UP

DRAWING ROOM 11'6" X 18'10"

> PARKING 19'0" X 15'6"

GROUND FLOOR

BATHROOM 7'0" X 7'6"

UP

BED ROOM 11'6" X 16'3"

BEDROOM 12'6" X 14'7"

> BATHROOM 6'0" X 8'0"

SECOND FLOOR