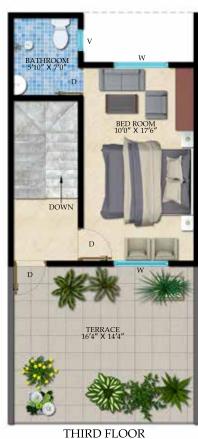

# 2850 Sq.Ft. (Floor Plan)

SECOND FLOOR

BATHROOM 7'0" X 7'6"

UP

DRAWING ROOM 11'6" X 18'10"

> PARKING 19'0" X 15'6"

GROUND FLOOR

BATHROOM 7'0" X 7'6"

UP

BED ROOM 11'6" X 16'3"

BEDROOM 12'6" X 14'7"

> BATHROOM 6'0" X 8'0"

SECOND FLOOR