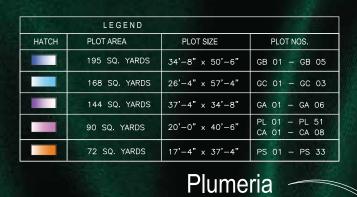

# Site Plan

PL 29

PL 28

PL 27

PL 26

PL 25

PL 24

PL 23

PL 22

PL 21

POOL 30'0"x15'0"

CLUB ABOVE

Camellia

PROPOSED DETAILED PLAN

25'0" WIDE CENTRAL MAIN ROAD