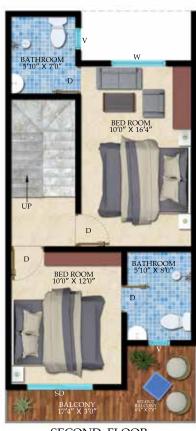

# 2850 Sq.Ft. (Floor Plan)

SECOND FLOOR

BATHROOM 7'0" X 7'6"

UP

DRAWING ROOM 11'6" X 18'10"

> PARKING 19'0" X 15'6"

GROUND FLOOR

BATHROOM 7'0" X 7'6"

UP

BED ROOM 11'6" X 16'3"

BEDROOM 12'6" X 14'7"

> BATHROOM 6'0" X 8'0"

SECOND FLOOR