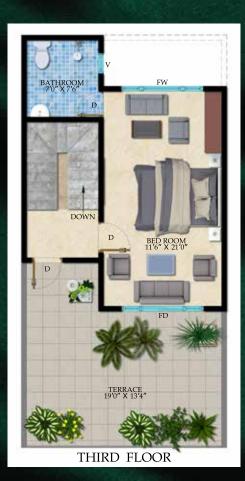

# 2850 Sq.Ft. (Floor Plan)

SECOND FLOOR

BATHROOM 7'0" X 7'6"

UP

DRAWING ROOM 11'6" X 18'10"

> PARKING 19'0" X 15'6"

GROUND FLOOR

BATHROOM 7'0" X 7'6"

UP

BED ROOM 11'6" X 16'3"

BEDROOM 12'6" X 14'7"

> BATHROOM 6'0" X 8'0"

SECOND FLOOR