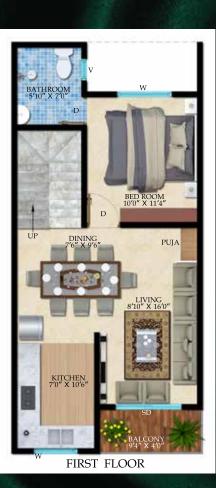

# 2850 Sq.Ft. (Floor Plan)

SECOND FLOOR

BATHROOM 7'0" X 7'6"

UP

DRAWING ROOM 11'6" X 18'10"

> PARKING 19'0" X 15'6"

GROUND FLOOR

BATHROOM 7'0" X 7'6"

UP

BED ROOM 11'6" X 16'3"

BEDROOM 12'6" X 14'7"

> BATHROOM 6'0" X 8'0"

SECOND FLOOR