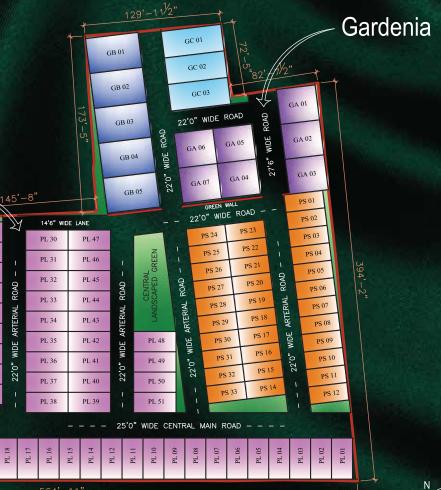

# Site Plan

PL 29

PL 28

PL 27

PL 26

PL 25

PL 24

PL 23

PL 22

PL 21

POOL 30'0"x15'0"

CLUB ABOVE

Camellia

PROPOSED DETAILED PLAN

25'0" WIDE CENTRAL MAIN ROAD