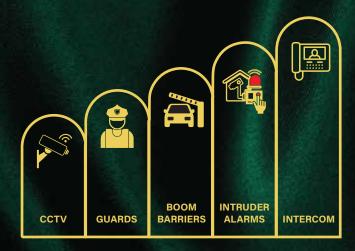

# **Amenities**

Discover the epitome of luxurious living at our exclusive villa, where every detail has been meticulously designed to provide you with the utmost comfort, convenience, and security.

1. Multi-tier Security System

#### Security

CCTV Camera
Video Door Phone

Biometric Mortise Digital Door Locks