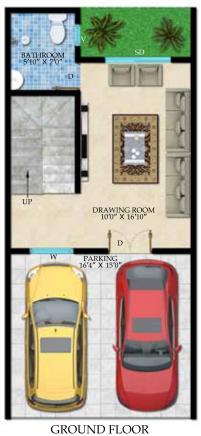

# 2850 Sq.Ft. (Floor Plan)

SECOND FLOOR

BATHROOM 7'0" X 7'6"

UP

DRAWING ROOM 11'6" X 18'10"

> PARKING 19'0" X 15'6"

GROUND FLOOR

BATHROOM 7'0" X 7'6"

UP

BED ROOM 11'6" X 16'3"

BEDROOM 12'6" X 14'7"

> BATHROOM 6'0" X 8'0"

SECOND FLOOR