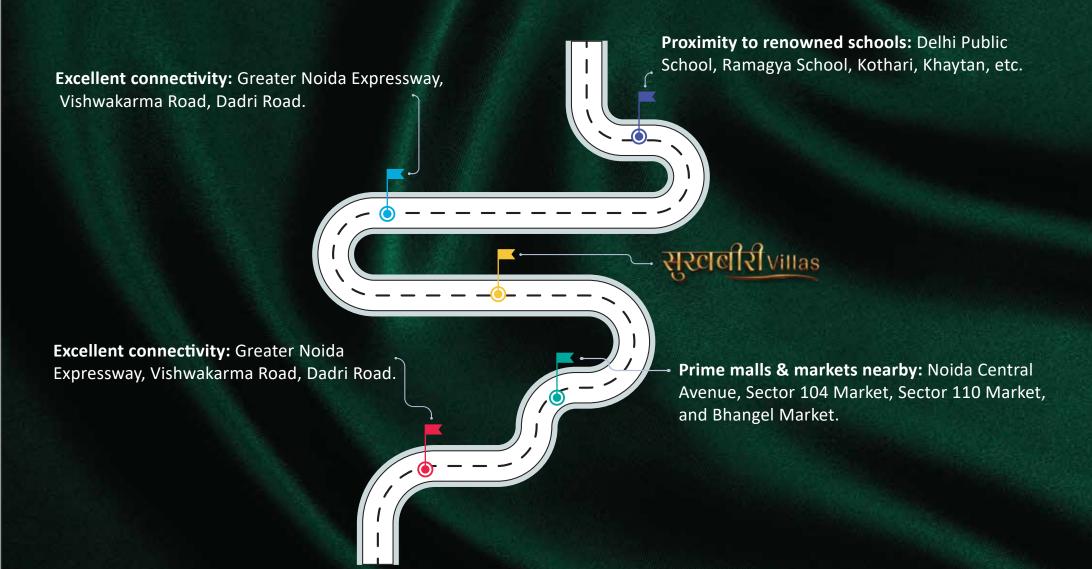

# Location benefits:

Located in prime residences: 4-5 BHK premium properties in sought-after locations

Excellent road connectivity & closeby popular marketplaces, top hospitals & schools

2.

Special Satellite Club
Zones For Toddlers,
Teenagers & Seniors