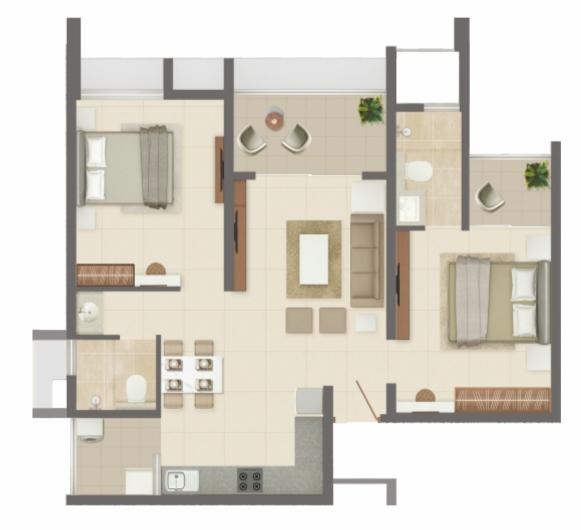

s play ground (2-5yrs)
- 14. Kid's play ground (6-12years)
- 15. Sand play
- 16. Senior citizen outdoor fitness
- 17. Reflexology path
- 18. Cricket net practice pitch
- 19. Jogging loop
- 20. Badminton / multipurpose hall

## LIVE

- 21. Reflection pond
- 22. Pool sun lounge deck
- 23. Gymnasium
- 24. Yoga lawn
- 25. Landscape gardens
- 26. Pets corner

### **MORE ROOM FOR CONVENIENCE**

- DG back up for services and common area lighting
- Solar power for common areas
- Organic waste composting
- Sewage treatment plant
- CCTV in common areas
- Staff's toilets

# **OUTDOORS THAT INDULGE**





UNIT PLANS





3 BHK - TYPE 2

## **UNIT PLANS**

# **DELIGHT IS IN THE DETAILS**

Your home at Rohan Nidita has been thoughtfully crafted with state-of-the-art, international-standard fittings.





| RCC | structure |
|-----|-----------|
|     |           |

Vitrified tiles for all roomsCeramic tiles for toilets, balconies and attached terraces

Granite platform with SS Sink
Glazed / ceramic tile dado up to 2 ft. height above platform
Provision for water purifier
Provision for hot water
Provision for wall mount ductless chimney

Ceramic flooring and dado up to lintel
Repute make sanitary wares and CP fittings
Overhead shower with hot & cold provision
Shaver / dryer sockets for master toilet
Slung plumbing with false ceiling

Ceramic tiles for floor and dado up to parapet
Inlet / outlet provision for washing machine / dishwasher

• Concealed fire resistant high quality copper wiring

• Ample light point with modular switches

• AC point in living room and all bedrooms

Earth leakage