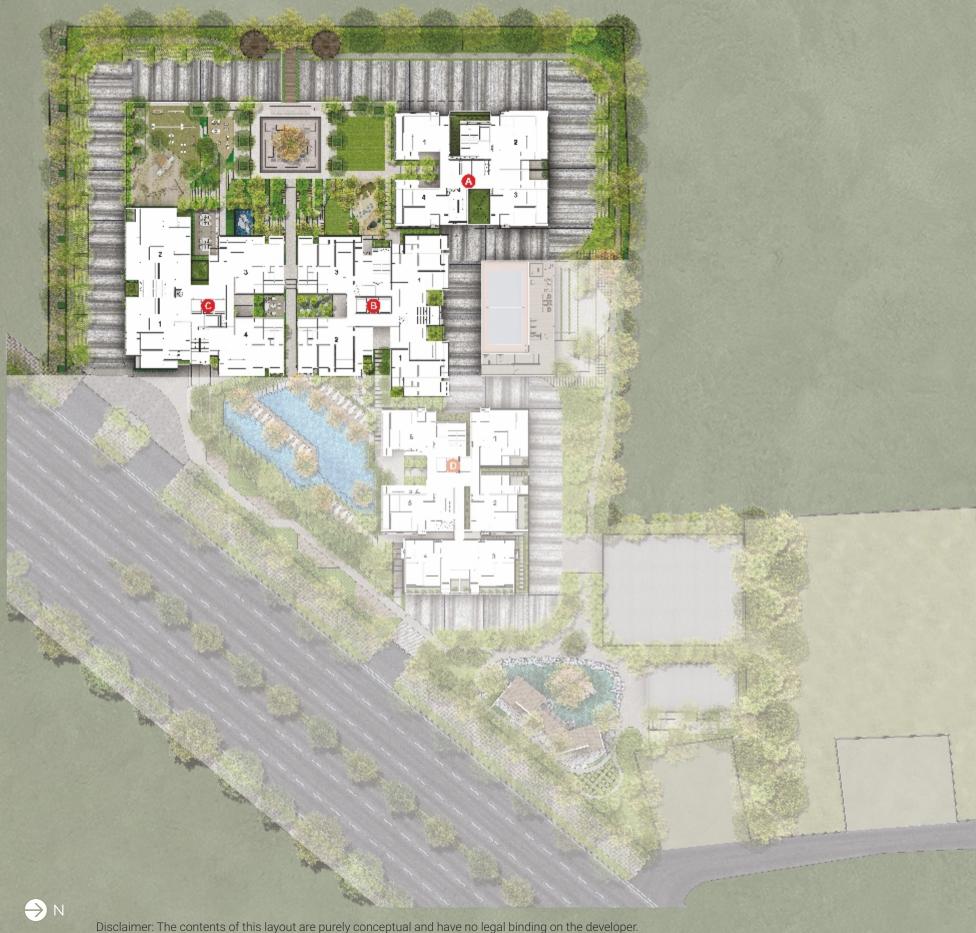

# MASTERPLAN

Disclaimer: The contents of this layout are purely conceptual and have no legal binding o The developer reserves the right to amend the plans and specifications.

# MASTERPLAN

Disclaimer: The contents of this layout are purely conceptual and have no legal binding on the developer. The developer reserves the right to amend the plans and specifications.

## **SOCIAL / WORK**

- 1. Co-working pavilions
- 2. The Piazza "The Social Courtyard"
- 3. Creche with play lawn
- 4. Art pavilion
- 5. Sculpture court
- 6. Open air amphitheatre
- 7. BBQ and dining area
- 8. Seating alcoves
- 9. The (multifunction) lawn

## PLAY

- 10. Lap pool
- 11. Kid's pool
- 12. Games area
- 13. Toddler's play ground (2-5yrs)
- 14. Kid's play ground (6-12years)
- 15. Sand play
- 16. Senior citizen outdoor fitness
- 17. Reflexology path
- 18. Cricket net practice pitch
- 19. Jogging loop
- 20. Badminton / multipurpose hall

## LIVE

- 21. Reflection pond
- 22. Pool sun lounge deck
- 23. Gymnasium
- 24. Yoga lawn
- 25. Landscape gardens
- 26. Pets corner