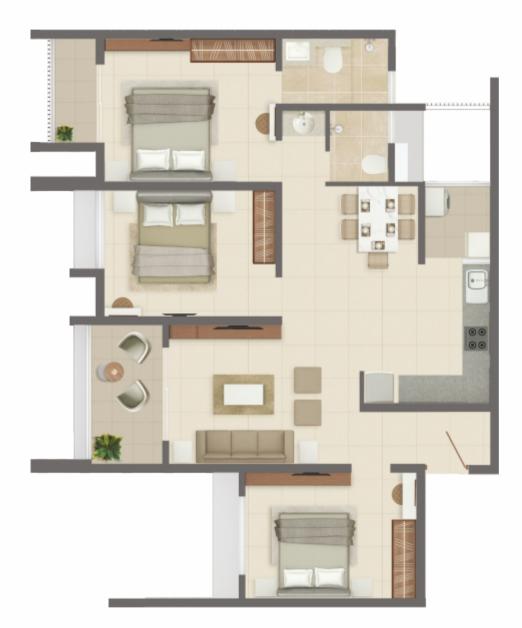

ture court
- 6. Open air amphitheatre
- 7. BBQ and dining area
- 8. Seating alcoves
- 9. The (multifunction) lawn

## PLAY

- 10. Lap pool
- 11. Kid's pool
- 12. Games area
- 13. Toddler's play ground (2-5yrs)
- 14. Kid's play ground (6-12years)
- 15. Sand play
- 16. Senior citizen outdoor fitness
- 17. Reflexology path
- 18. Cricket net practice pitch
- 19. Jogging loop
- 20. Badminton / multipurpose hall

## LIVE

- 21. Reflection pond
- 22. Pool sun lounge deck
- 23. Gymnasium
- 24. Yoga lawn
- 25. Landscape gardens
- 26. Pets corner

### **MORE ROOM FOR CONVENIENCE**

- DG back up for services and common area lighting
- Solar power for common areas
- Organic waste composting
- Sewage treatment plant
- CCTV in common areas
- Staff's toilets

# **OUTDOORS THAT INDULGE**





UNIT PLANS





3 BHK - TYPE 2

## **UNIT PLANS**

# **DELIGHT IS IN THE DETAILS**

Your home at Rohan Nidita has been thoughtfully crafted with state-of-the-art, international-standard fittings.





| RCC | structure |
|-----|-----------|
|     |           |

Vitrified tiles for all roomsCeramic tiles for toilets, balconies and attached terraces

Granite platform with SS Sink
Glazed / ceramic tile dado up to 2 ft. height above platform
Provision for water purifier
Provision for hot water
Provision for wall mount ductless chimney

Ceramic flooring and dado up to lintel
Repute make sanitary wares and CP fittings
Overhead shower with hot & cold provision
Shaver / dryer sockets for master toilet
Slung plumbing with false ceiling

Ceramic tiles for floor and dado up to parapet
Inlet / outlet provision fo