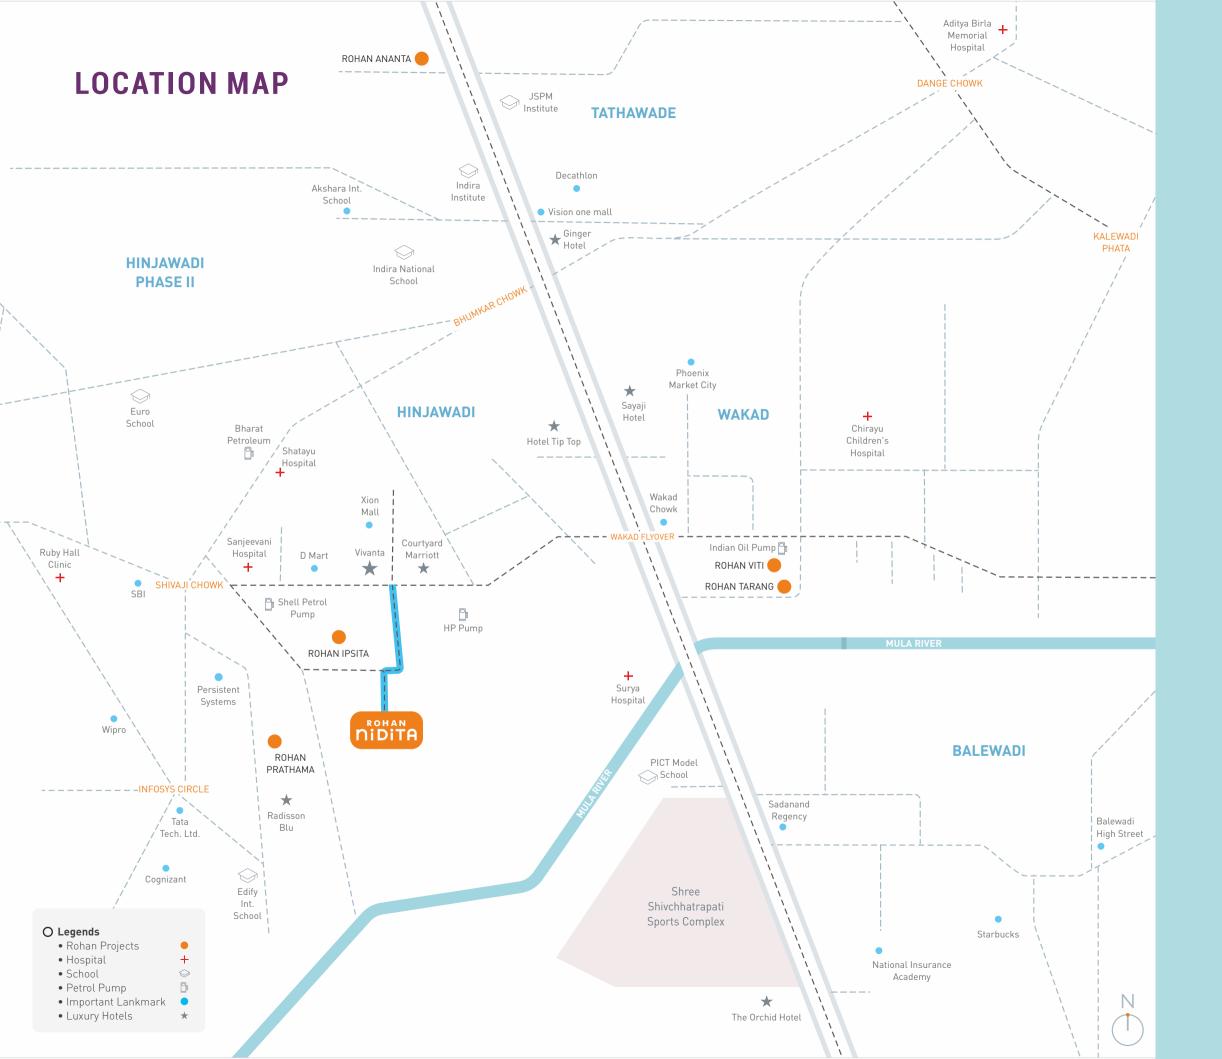

# **NEAR BY LOCATIONS**

#### Hotels

- Vivanta 500 mtrs
- Courtyard Marriot 700 mtrs
- Tip top Hotel 2.4 kms
- Sayaji Hotel 3 kms

#### Connectivity

- Balewadi 6.6 kms
- Wakad 2.5 kms
- Baner 6.8 kms
- Tathawade 6.5 kms

#### **IT Companies**

- Infosys Phase 11.7 kms
- Wipro 2 kms
- Cognizant 2.2 kms
- HCL Technologies Ltd 2.9 kms
- Persistent Systems 1.9 kms
- Tata Technologies Ltd 1.8 kms

#### Shopping

- D Mart 500 mtrs
- Xion Mall 500 mtrs
- Reliance Digital 1 kms

#### Hospitals

- Sanjeevani Hospital 850 mtrs
- Shatayu Hospital 1.5 kms
- Ruby Hall Clinic 2 kms
- Surya Hospital 3.2 kms
- Jupiter Hospital 5.8 kms

#### Fitness & Sports

- Multifit 500 mtrs
- Gold's Gym 1.5 kms
- Vencer Fitness club 3.7 kms
- The Royal Fitness Club 1 kms

#### Schools/Institutes

- Mahindra International School 2.3 kms
- Bliss International School 2.3 kms
- Blue Ridge Public School 2.3 kms

#### Bank

- Axis Bank 1.2 kms
- Bank of Baroda 1.9 kms
- Canara Bank 1 kms
- HDFC Bank 3 kms