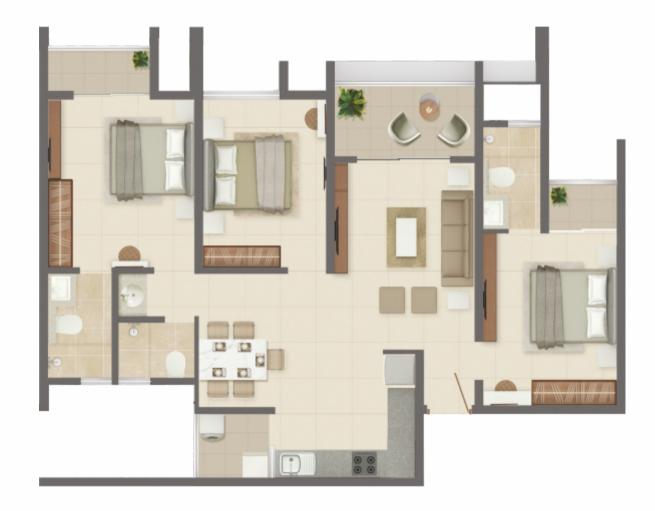

re court
- 6. Open air amphitheatre
- 7. BBQ and dining area
- 8. Seating alcoves
- 9. The (multifunction) lawn

## PLAY

- 10. Lap pool
- 11. Kid's pool
- 12. Games area
- 13. Toddler's play ground (2-5yrs)
- 14. Kid's play ground (6-12years)
- 15. Sand play
- 16. Senior citizen outdoor fitness
- 17. Reflexology path
- 18. Cricket net practice pitch
- 19. Jogging loop
- 20. Badminton / multipurpose hall

## LIVE

- 21. Reflection pond
- 22. Pool sun lounge deck
- 23. Gymnasium
- 24. Yoga lawn
- 25. Landscape gardens
- 26. Pets corner

### **MORE ROOM FOR CONVENIENCE**

- DG back up for services and common area lighting
- Solar power for common areas
- Organic waste composting
- Sewage treatment plant
- CCTV in common areas
- Staff's toilets

# **OUTDOORS THAT INDULGE**





UNIT PLANS





3 BHK - TYPE 2

## **UNIT PLANS**

# **DELIGHT IS IN THE DETAILS**

Your home at Rohan Nidita has been thoughtfully crafted with state-of-the-art, international-standard fittings.





| RCC | structure |
|-----|-----------|
|     |           |

Vitrified tiles for all roomsCeramic tiles for toilets, balconies and attached terraces

Granite platform with SS Sink
Glazed / ceramic tile dado up to 2 ft. height above platform
Provision for water purifier
Provision for hot water
Provision for wall mount ductless chimney

Ceramic flooring and dado up to lintel
Repute make sanitary wares and CP fittings
Overhead shower with hot & cold provision
Shaver / dryer sockets for master toilet
Slung plumbing with false ceiling

Ceramic tiles for floor and dado up to parapet
Inlet / outlet provision for