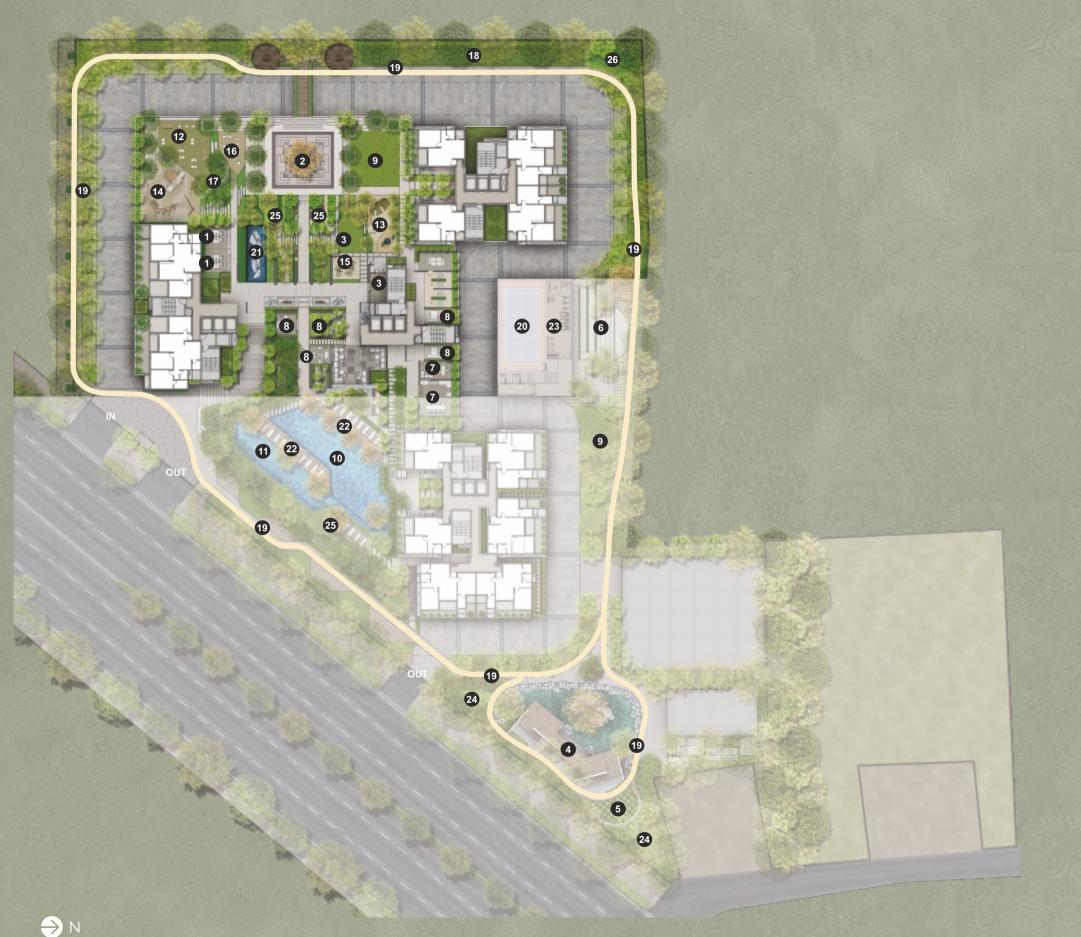

# MASTERPLAN

Disclaimer: The contents of this layout are purely conceptual and have no legal binding o The developer reserves the right to amend the plans and specifications.

# MASTERPLAN

Disclaimer: The contents of this layout are purely conceptual and have no legal binding on the developer. The developer reserves the right to amend the plans and specifications.

## **SOCIAL / WORK**

- 1. Co-working pavilions
- 2. The Piazza "The Social Courtyard"
- 3. Creche with play lawn
- 4. Art pavilion
- 5. Sculpture court
- 6. Open air amphitheatre
- 7. BBQ and dining area
- 8. Seating alcoves
- 9. The (multifunction) lawn

## PLAY

- 10. Lap pool
- 11. Kid's pool
- 12. Games area
- 13. Toddler's play ground (2-5yrs)
- 14. Kid's play ground (6-12years)
- 15. Sand play
- 16. Senior citizen outdoor fitness
- 17. Reflexology path
- 18. Cricket net practice pitch
- 19. Jogging loop
- 20. Badminton / multipurpose hall

## LIVE

- 21. Reflection pond
- 22. Pool sun lounge deck
- 23. Gymnasium
- 24. Yoga lawn
- 25. Landscape gardens
- 26. Pets corner