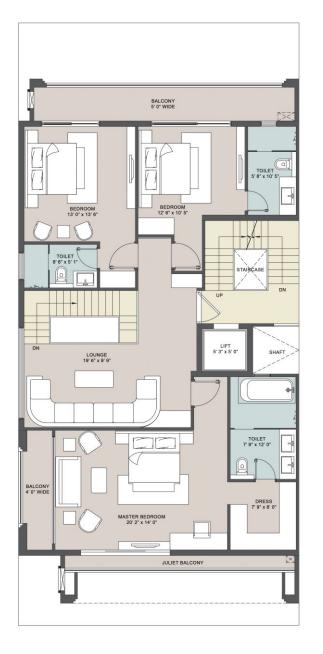

Typical Floor

Terrace Floor

Stilt Floor

Typical Floor

Terrace Floor

Typical Floor

Terrace Floor

Stilt Floor 1st & 3rd Floor