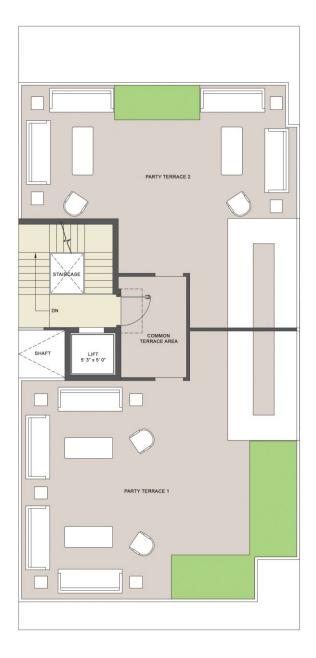

2nd & 4th Floor

Terrace Floor

Stilt Floor 1st & 3rd Floor

2nd & 4th Floor

Terrace Floor

Basement Floor Typical Floor Typical Floor