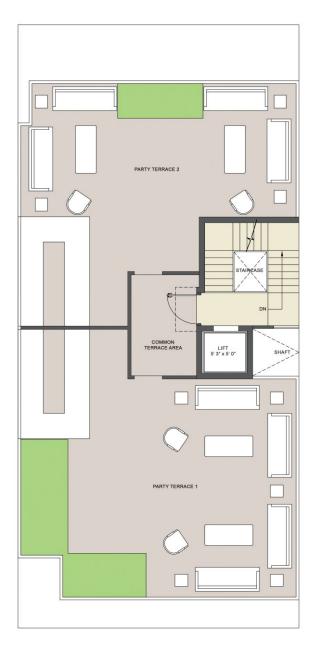

2nd & 4th Floor

Terrace Floor

Stilt Floor 1st & 3rd Floor

2nd & 4th Floor

Terrace Floor

Basement Floor Typical Floor Typical Floor