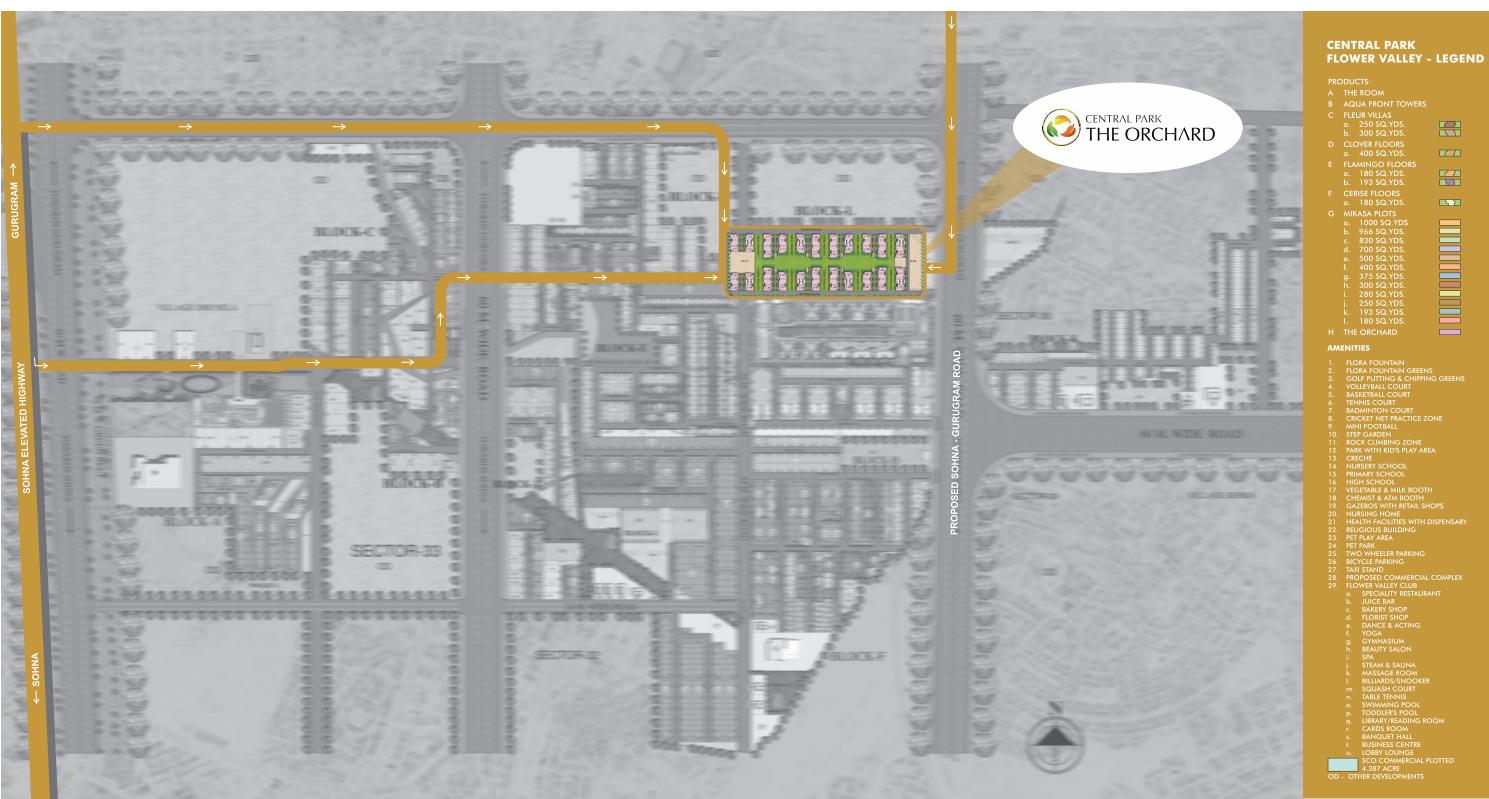

## Master plan, site map, specifications, amenities, facilities and perspective views are tentative in nature and are subject to revision.













Basement Floor Stilt Floor

Typical Floor

Terrace Floor









Basement Floor

Typical Floor

Terrace Floor









Stilt Floor

Typical Floor

Terrace Floor









Typical Floor

Terrace Floor









Stilt Floor 1st & 3rd Floor

2nd & 4th Floor



Terrace Floor











Stilt Floor 1st & 3rd Floor

2nd & 4th Floor



Terrace Floor



















Basement Floor Typical Floor Typical Floor



## ULTRA LUXURY SPECIFICATIONS

| Entrance Lobby  | Walls / Ceiling<br>False Ceiling<br>Floors<br>Doors  | Plastic emulsion paint POP false ceiling Italian marble flooring Hardwood door frame & door shutter