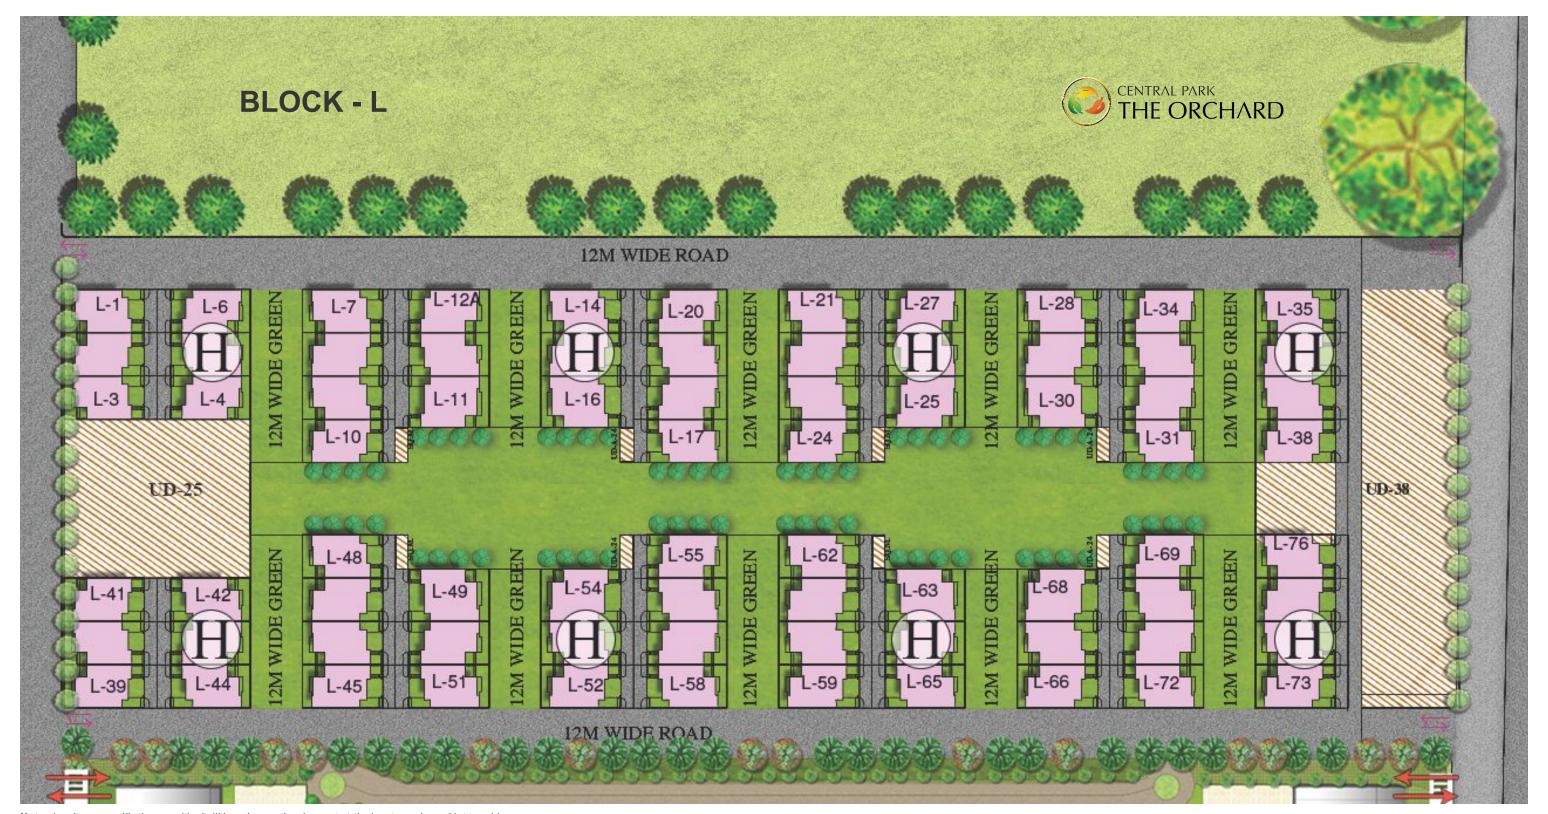

## Master plan, site map, specifications, amenities, facilities and perspective views are tentative in nature and are subject to revision.













Basement Floor Stilt Floor

Typical Floor

Terrace Floor









Basement Floor

Typical Floor

Terrace Floor









Stilt Floor

Typical Floor

Terrace Floor









Typical Floor

Terrace Floor









Stilt Floor 1st & 3rd Floor

2nd & 4th Floor



Terrace Floor











Stilt Floor 1st & 3rd Floor

2nd & 4th Floor



Terrace Floor



















Basement Floor Typical Floor Typical Floor



## ULTRA LUXURY SPECIFICATIONS

| Entrance Lobby  | Walls / Ceiling<br>False Ceiling<br>Floors<br>Doors  | Plastic emulsion paint POP false ceiling Italian marble flooring Hardwood door frame & door shutter                                                                                                                                                      |
|-----------------|--