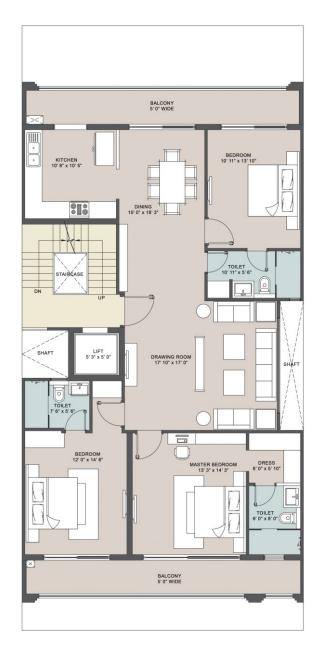

Typical Floor

Terrace Floor

Stilt Floor

Typical Floor

Terrace Floor

Typical Floor

Terrace Floor

Stilt Floor 1st & 3rd Floor

2nd & 4th Floor

Terrace Floor

Stilt Floor 1st & 3rd Floor

2nd & 4th Floor

Terrace Floor

Basement Floor Typical Floor Typical Floor