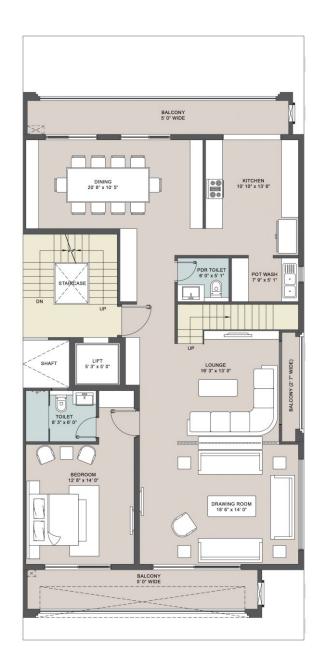

Typical Floor

Terrace Floor

Stilt Floor

Typical Floor

Terrace Floor

Typical Floor

Terrace Floor

Stilt Floor 1st & 3rd Floor