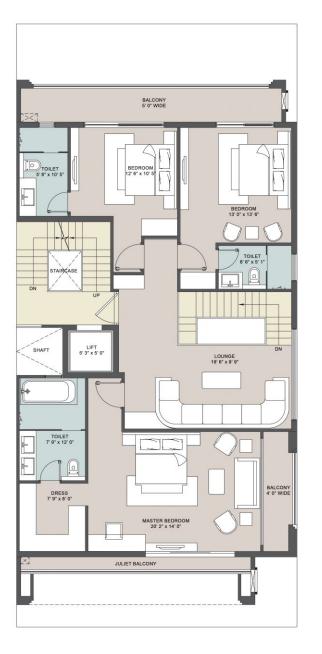

2nd & 4th Floor

Terrace Floor

Stilt Floor 1st & 3rd Floor

2nd & 4th Floor

Terrace Floor

Basement Floor Typical Floor Typical Floor