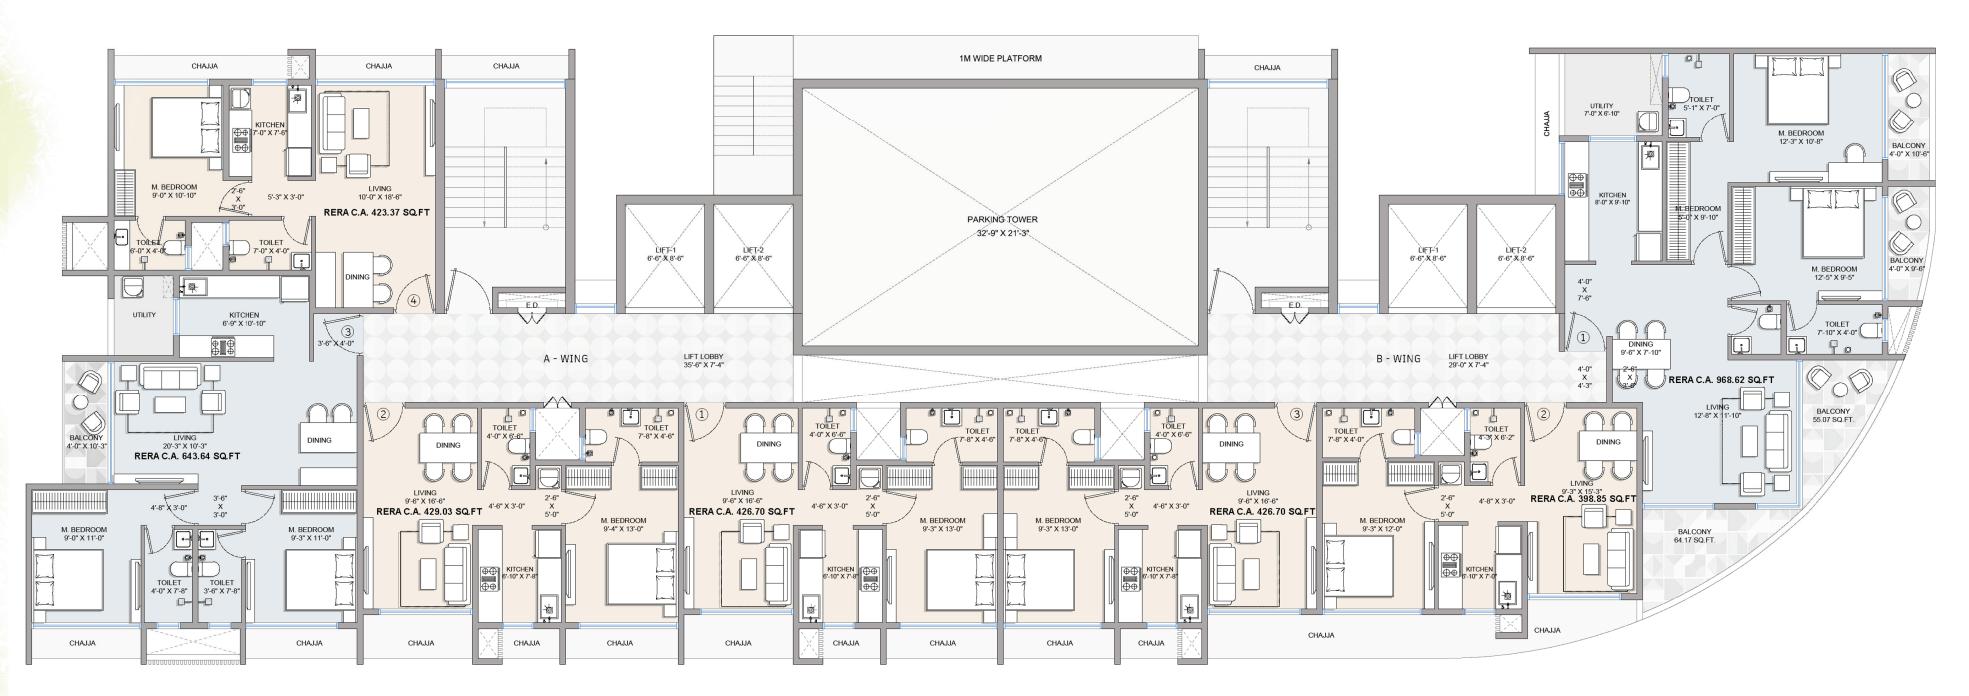

Great view with Sit-out Balcony Area

**Fitness Centre** 

World-class
Bath fittings

Over 70+ Car Parking