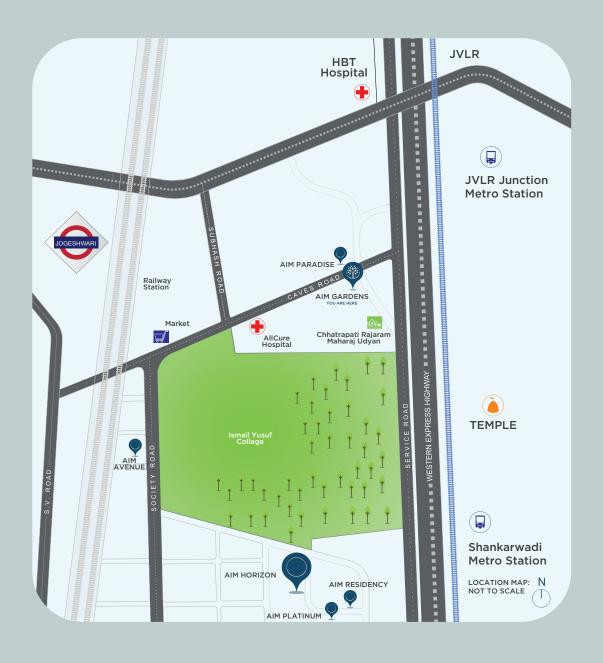

#### Site Location :

AIM Gardens, Near Rajaram Garden, Gumpha Road, Jogeshwari East, Mumbai 400060

Conditions apply. The images and other details herein are indicative only. Any purchaser/leasee of this development shall be governed by the terms and conditions of the Agreement for Sale/Lease entered into between the parties, and no details mentioned in this printed material shall in any way govern such transactions. Variation of up to +/-2% in internal dimensions & areas is possible due to design and construction tolerances. The reader acknowledges that some of the details may change over time in best interest of the development as may be decided by the Developer/Owner. Internal document for training and reference only. Not for circulation.

# Where relationships thrive.

AIM GARDENS is strategically located near the Western Express Highway, the proposed metro station, and a host of other conveniences. Everything's close to you, so you stay closer to your loved ones.

Jogeshwari Railway Station Shankarwadi Metro Station Less than 5 min and 2 min away, respectively.

Premium Education Institutions in close vicinity (Oberoi International School)

Domestic & International Airport Less than 20 Minutes away

Connected ecosystem:
Cafes, restaurants, cinema

Western Express Highway
Less than 2 Minutes away

Just 5 minute drive to The Hub Mall. Lifestyle, next door: 50+ brand outlets for shopping