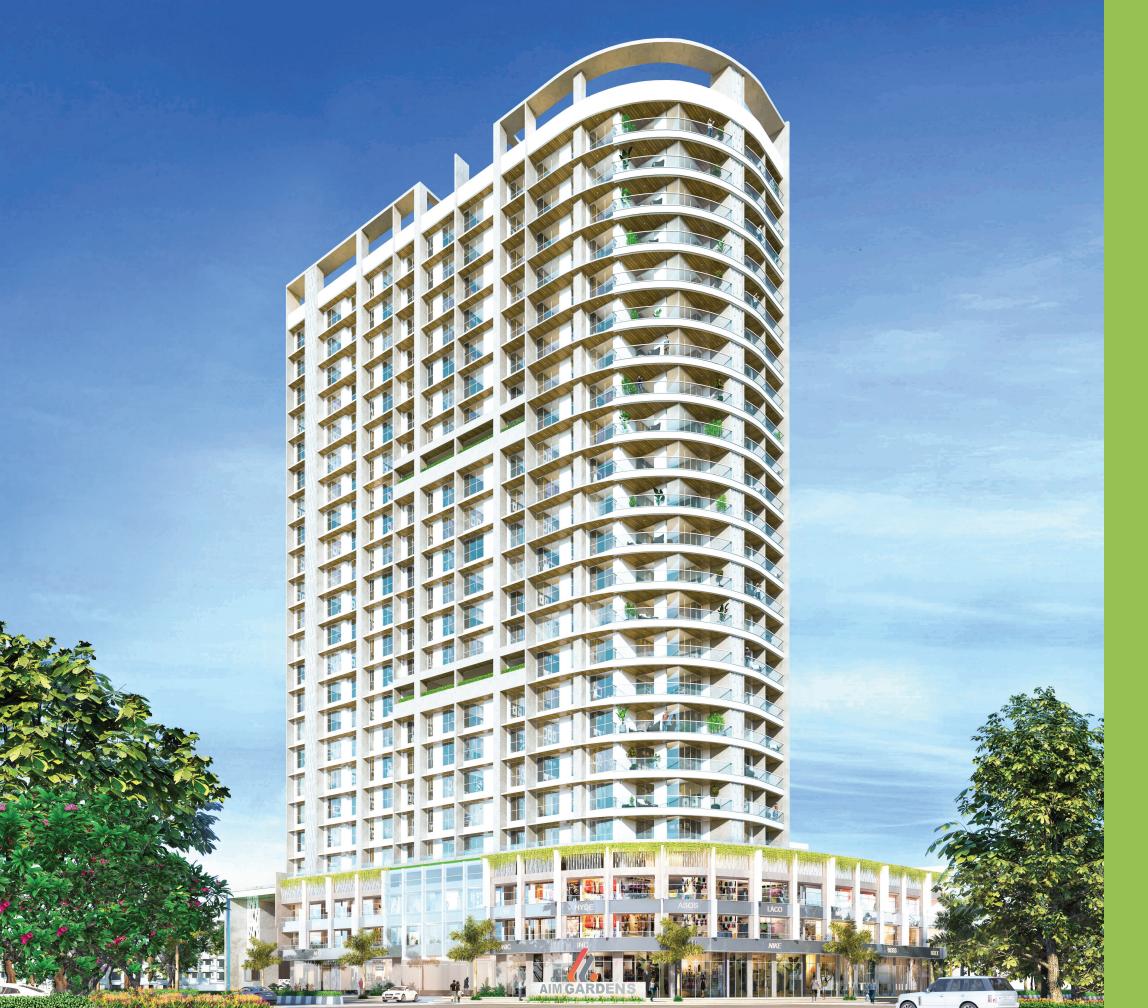

jeev Singh



#### Site Location :

AIM Gardens, Near Rajaram Garden, Gumpha Road, Jogeshwari East, Mumbai 400060

Conditions apply. The images and other details herein are indicative only. Any purchaser/leasee of this development shall be governed by the terms and conditions of the Agreement for Sale/Lease entered into between the parties, and no details mentioned in this printed material shall in any way govern such transactions. Variation of up to +/-2% in internal dimensions & areas is possible due to design and construction tolerances. The reader acknowledges that some of the details may change over time in best interest of the development as may be decided by the Developer/Owner. Internal document for training and reference only. Not for circulation.

MahaRERA Registration number





# Where relationships thrive.

AIM GARDENS is strategically located near the Western Express Highway, the proposed metro station, and a host of other conveniences. Everything's close to you, so you stay closer to your loved ones.



Jogeshwari Railway Station Shankarwadi Metro Station Less than 5 min and 2 min away, respectively.



Premium Education Institutions in close vicinity (Oberoi International School)



Domestic & International Airport Less than 20 Minutes away



Connected ecosystem:
Cafes, restaurants, cinema



Western Express Highway
Less than 2 Minutes away



Just 5 minute drive to The Hub Mall. Lifestyle, next door: 50+ brand outlets for shopping











# Where nature and the future connections are strongest.

Be it the in-house gymnasium or the finest schools and co