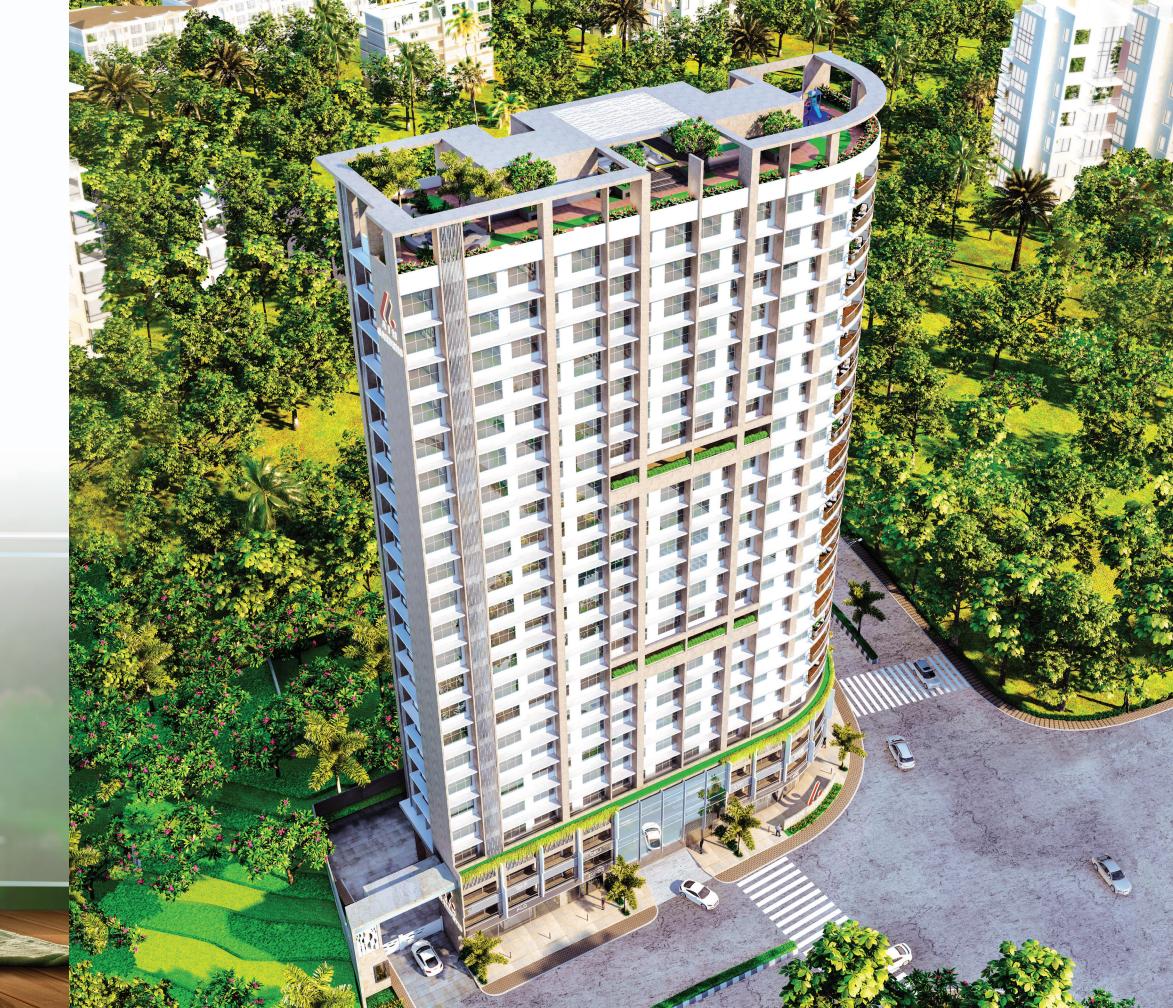

### AIM GARDENS

#### Site Location :

AIM Gardens, Near Rajaram Garden, Gumpha Road, Jogeshwari East, Mumbai 400060

Conditions apply. The images and other details herein are indicative only. Any purchaser/leasee of this development shall be governed by the terms and conditions of the Agreement for Sale/Lease entered into between the parties, and no details mentioned in this printed material shall in any way govern such transactions. Variation of up to +/-2% in internal dimensions & areas is possible due to design and construction tolerances. The reader acknowledges that some of the details may change over time in best interest of the development as may be decided by the Developer/Owner. Internal document for training and reference only. Not for circulation.

# Where relationships thrive.

AIM GARDENS is strategically located near the Western Express Highway, the proposed metro station, and a host of other conveniences. Everything's close to you, so you stay closer to your loved ones.