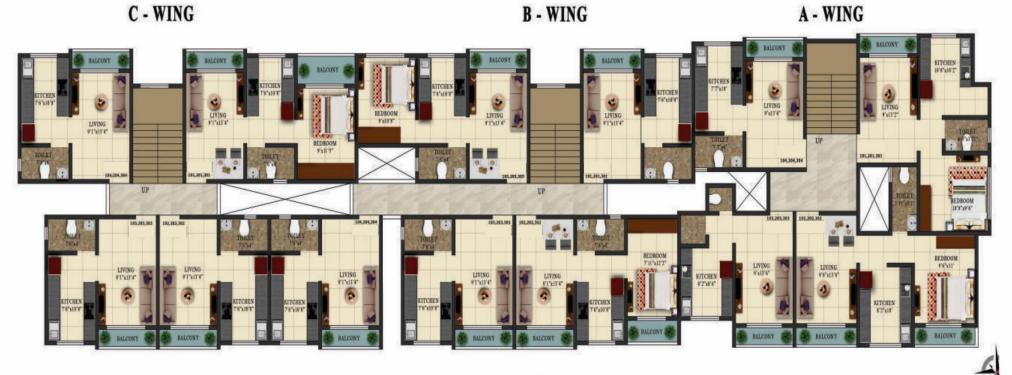

### PLOT NO. 8, 9, 10 (GR FLOOR PLAN)

#### PLOT NO. 8, 9, 10 (TYPICAL FLOOR PLAN) R - WING A - WING **B** - WING A - WING "NOT BALL APTCHES 8'9'x8'8' LIVING S'all'41 LIVING 9'x13'4" LIVING 9'x13'4' LIVING 10.0.10. 3333 37 2 3 33 31 21 KITCHEN 7'4's7'4' (01 201 301 (B) 308 (05 206 (A)(A)(A) AITCHES TONT 333 (E) (E) (E) 33 STTCHEN O'B'AT'II' LIVING \$'x13'4" LIVING VXIJ'4 BEDROOM 9'al2'3" LIVING Fall'6" LIVING #x1F6\* BEDROOM #B"al0"8" TAIO 8