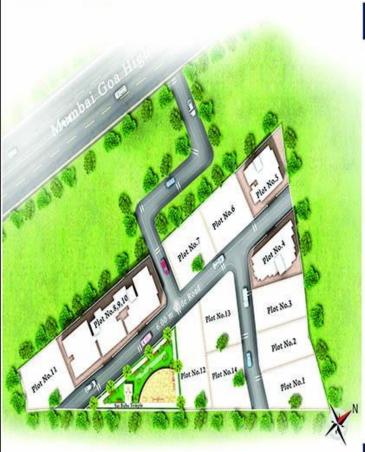

ENTRANCE LOBBY**





**1 BHK FLAT** 



### PLOT NO. 4 (GR FLOOR PLAN)



**GROUND FLOOR PLAN** 

### PLOT NO. 4 (TYPICAL FLOOR PLAN)



### **TYPICAL FLOOR PLAN**



C - WING

**B** - WING



## Ground Floor PLOT 5,6,7

**GROUND FLOOR PLAN** 

A - WING



### Typical Floor PLOT 5,6,7

**TYPICAL FLOOR PLAN** 



### PLOT NO. 8, 9, 10 (GR FLOOR PLAN)







#### PLOT NO. 8, 9, 10 (TYPICAL FLOOR PLAN) R - WING A - WING **B** - WING A - WING "NOT BALL APTCHES 8'9'x8'8' LIVING S'all'41 LIVING 9'x13'4" LIVING 9'x13'4' LIVING 10.0.10. 3333 37 2 3 33 31 21 KITCHEN 7'4's7'4' (01 201 301 (B) 308 (05 206 (A)(A)(A) AITCHES TONT 333 (E) (E) (E) 33 STTCHEN O'B'AT'II' LIVING \$'x13'4" LIVING VXIJ'4 BEDROOM 9'al2'3" LIVING Fall'6" LIVING #x1F6\* BEDROOM #B"al0"8" TAIO 8



# **SHUBHAM INFRASTRUCTURE**



Project by

#### Amenities

G + 3 RCC frame structure.

- External brick / block work 150mm in thick.
- Internal brick/block work 100mm in thick
- External plaster double coat sand faced.
- Internal Gypsum plaster.
- Porcelain tiles(ceramic) of 2' x 2' in all rooms & kitchen.
- Ceramic tiles for wall dado work of W.C, Bath and kitchen platform up to 2Fetlevel.
- Kitchen platform of black granite with stainless steel sink.
- Salwood door frame for all rooms door.
- > Flush door at entrance of 35 mm thick with design laminate sheet.
- > Flush door for bed rooms of 30mm thick both side oil paint.
- Bakelite door for w.c and bath room.
- Marble window frame for all windows of WC & bath room doors.
- Concealed electrical wiring with modular switches
- Heavy duty powder coated aluminum section