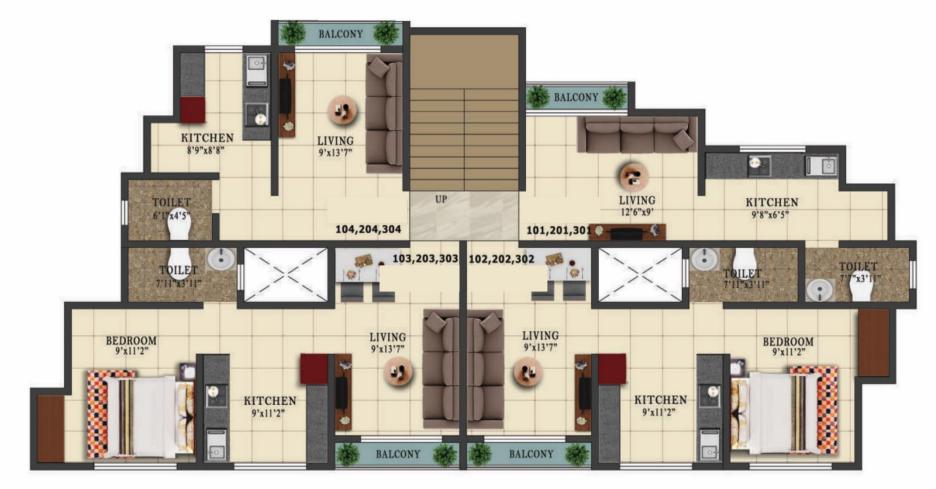

## **SHUBHAM INFRASTRUCTURE**

Build your Dreams.....

(SHUBHAM BUILDERS & DEVELOPERS)

Present on going project....

"SHUBHAM NAGARI"

@ ORAS



### LAYOUT PLAN

#### Shubham Nagri & Sai Shubham - Major Spots Distances





### **ENTRANCE LOBBY**





**1 BHK FLAT** 



### PLOT NO. 4 (GR FLOOR PLAN)



**GROUND FLOOR PLAN** 

### PLOT NO. 4 (TYPICAL FLOOR PLAN)



### **TYPICAL FLOOR PLAN**



C - WING

**B** - WING



## Ground Floor PLOT 5,6,7

**GROUND FLOOR PLAN** 

A - WING



### Typical Floor PLOT 5,6,7

**TYPICAL FLOOR PLAN** 



### PLOT NO. 8, 9, 10 (GR FLOOR PLAN)







#### PLOT NO. 8, 9, 10 (TYPICAL FLOOR PLAN) R - WING A - WING **B** - WING A - WING "NOT BALL APTCHES 8'9'x8'8' LIVING S'all'41 LIVING 9'x13'4" LIVING 9'x13'4' LIVING 10.0.10. 3333 37 2 3 33 31 21 KITCHEN 7'4's7'4' (01 201 301 (B) 308 (05 206 (A)(A)(A) AITCHES TONT 333 (E) (E) (E) 33 STTCHEN O'B'AT'II' LIVING \$'x13'4" LIVING VXIJ'4 BEDROOM 9'al2'3" LIVING Fall'6" LIVING #x1F6\* BEDROOM #B"al0"8" TAIO 8



# **SHUBHAM INFRASTRUCTURE**



Project by

#### Amenities

G + 3 RCC frame structure.

- External brick / block work 150mm in thick.
- Internal brick/block work 100m