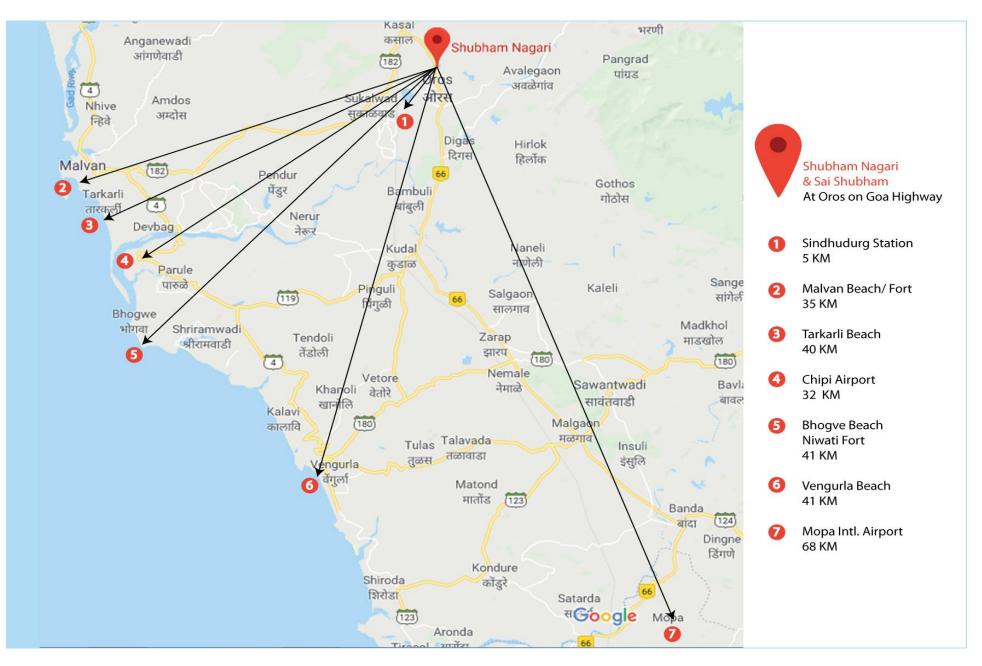

## **SHUBHAM INFRASTRUCTURE**

Build your Dreams.....

(SHUBHAM BUILDERS & DEVELOPERS)

Present on going project....

"SHUBHAM NAGARI"

@ ORAS



### LAYOUT PLAN

#### Shubham Nagri & Sai Shubham - Major Spots Distances





### **ENTRANCE LOBBY**





**1 BHK FLAT** 



### PLOT NO. 4 (GR FLOOR PLAN)



**GROUND FLOOR PLAN** 

### PLOT NO. 4 (TYPICAL FLOOR PLAN)



### **TYPICAL FLOOR PLAN**



C - WING

**B** - WING



## Ground Floor PLOT 5,6,7

**GROUND FLOOR PLAN** 

A - WING



### Typical Floor PLOT 5,6,7

**TYPICAL FLOOR PLAN** 



### PLOT NO. 8, 9, 10 (GR FLOOR PLAN)







#### PLOT NO. 8, 9, 10 (TYPICAL FLOOR PLAN) R - WING A - WING **B** - WING A - WING "NOT BALL APTCHES 8'9'x8'8' LIVING S'all'41 LIVING 9'x13'4" LIVING 9'x13'4' LIVING 10.0.10. 3333 37 2 3 33 31 21 KITCHEN 7'4's7'4' (01 201 301 (B) 308 (05 206 (A)(A)(A) AITCHES TONT 333 (E) (E) (E) 33 STTCHEN O'B'AT'II' LIVING \$'x13'4" LIVING VXIJ'4 BEDROOM 9'al2'3" LIVING Fall'6" LIVING #x1F6\* BEDROOM #B"al0"8" TAIO 8



# **SHUBHAM INFRASTR