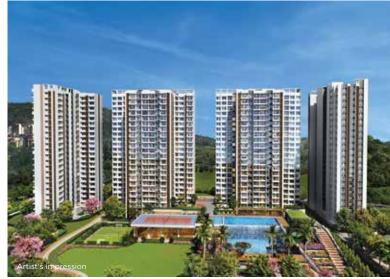

### RAINTREE BOULEVARD, BENGALURU

A part of a mixed-use development spread across 65 acres, the project is located in the serene locales of Hebbal, Bengaluru. It has world-class amenities and ample greenery is the hallmark of this project.