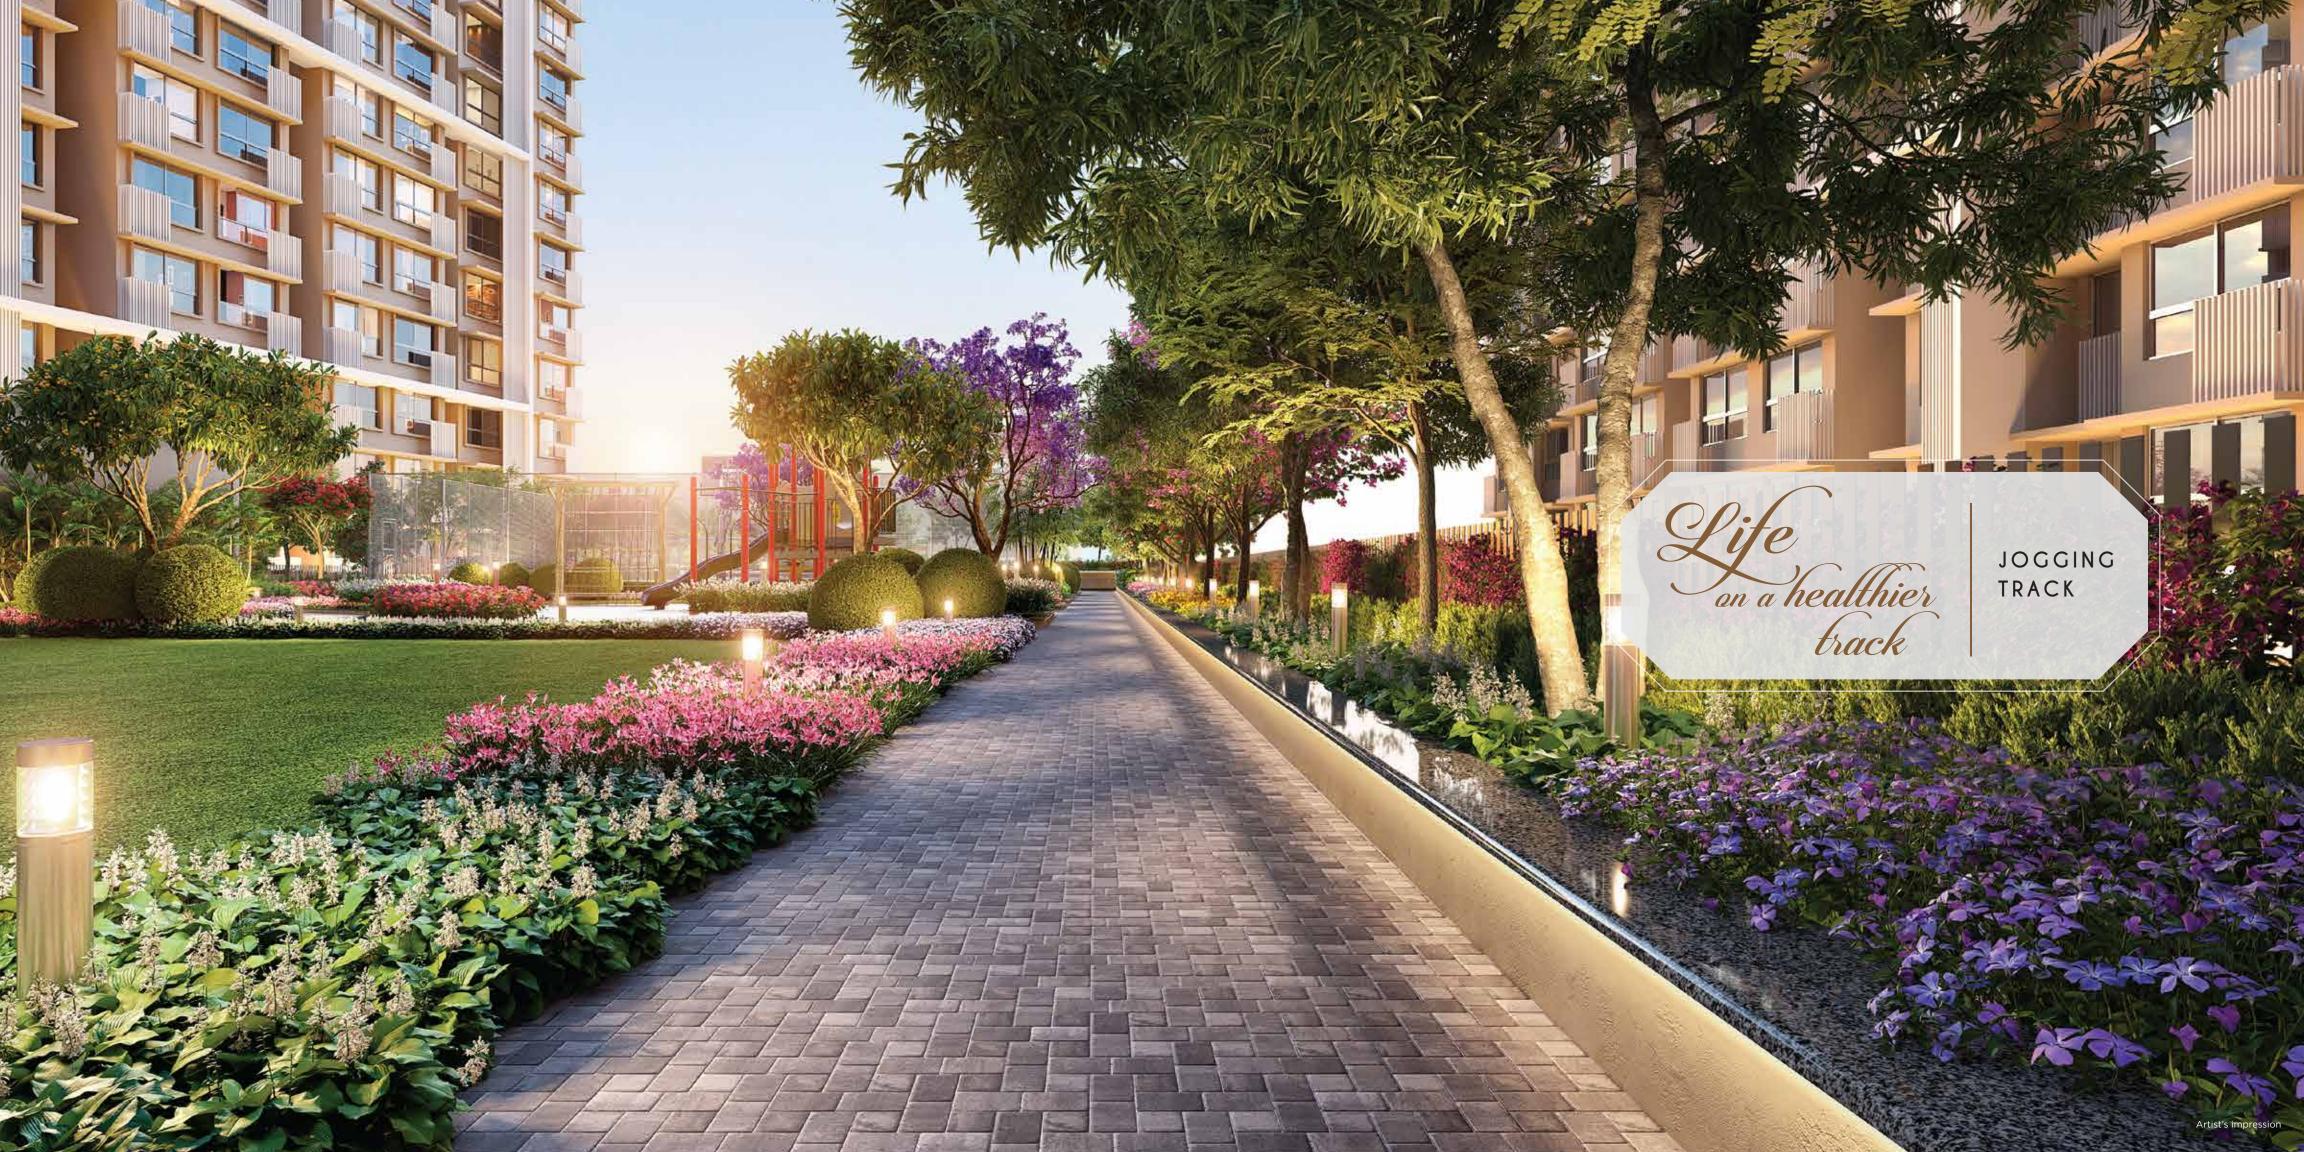

### Osurraunded by Mumbai's prime locations.

- Eastern Express Highway O Min
- Santacruz-Chembur Link Road 2 Mins
  - Eastern Freeway 2 Mins

- Upcoming Metro Line 4 3 Mins
  - Ghatkopar 5 Mins

- Garodia International 3 Mins
- RBK International 5 Mins

### Knowing your CAbade better.

- 1 Main Entry
- 2 Kids' Playground
- 3 Sky Garden Entrance
- 4 Box Cricket
- 5 Garden Area
- 6 Kids' Play Area
- 7 Multi-purpose Court
- 8 Open Air Gym
- 9 Swing Plaza
- 10 Reflexology Path
- 11 Open Air Theatre
- 12 Elevated Jogging Track
- 13 Senior Citizen Area