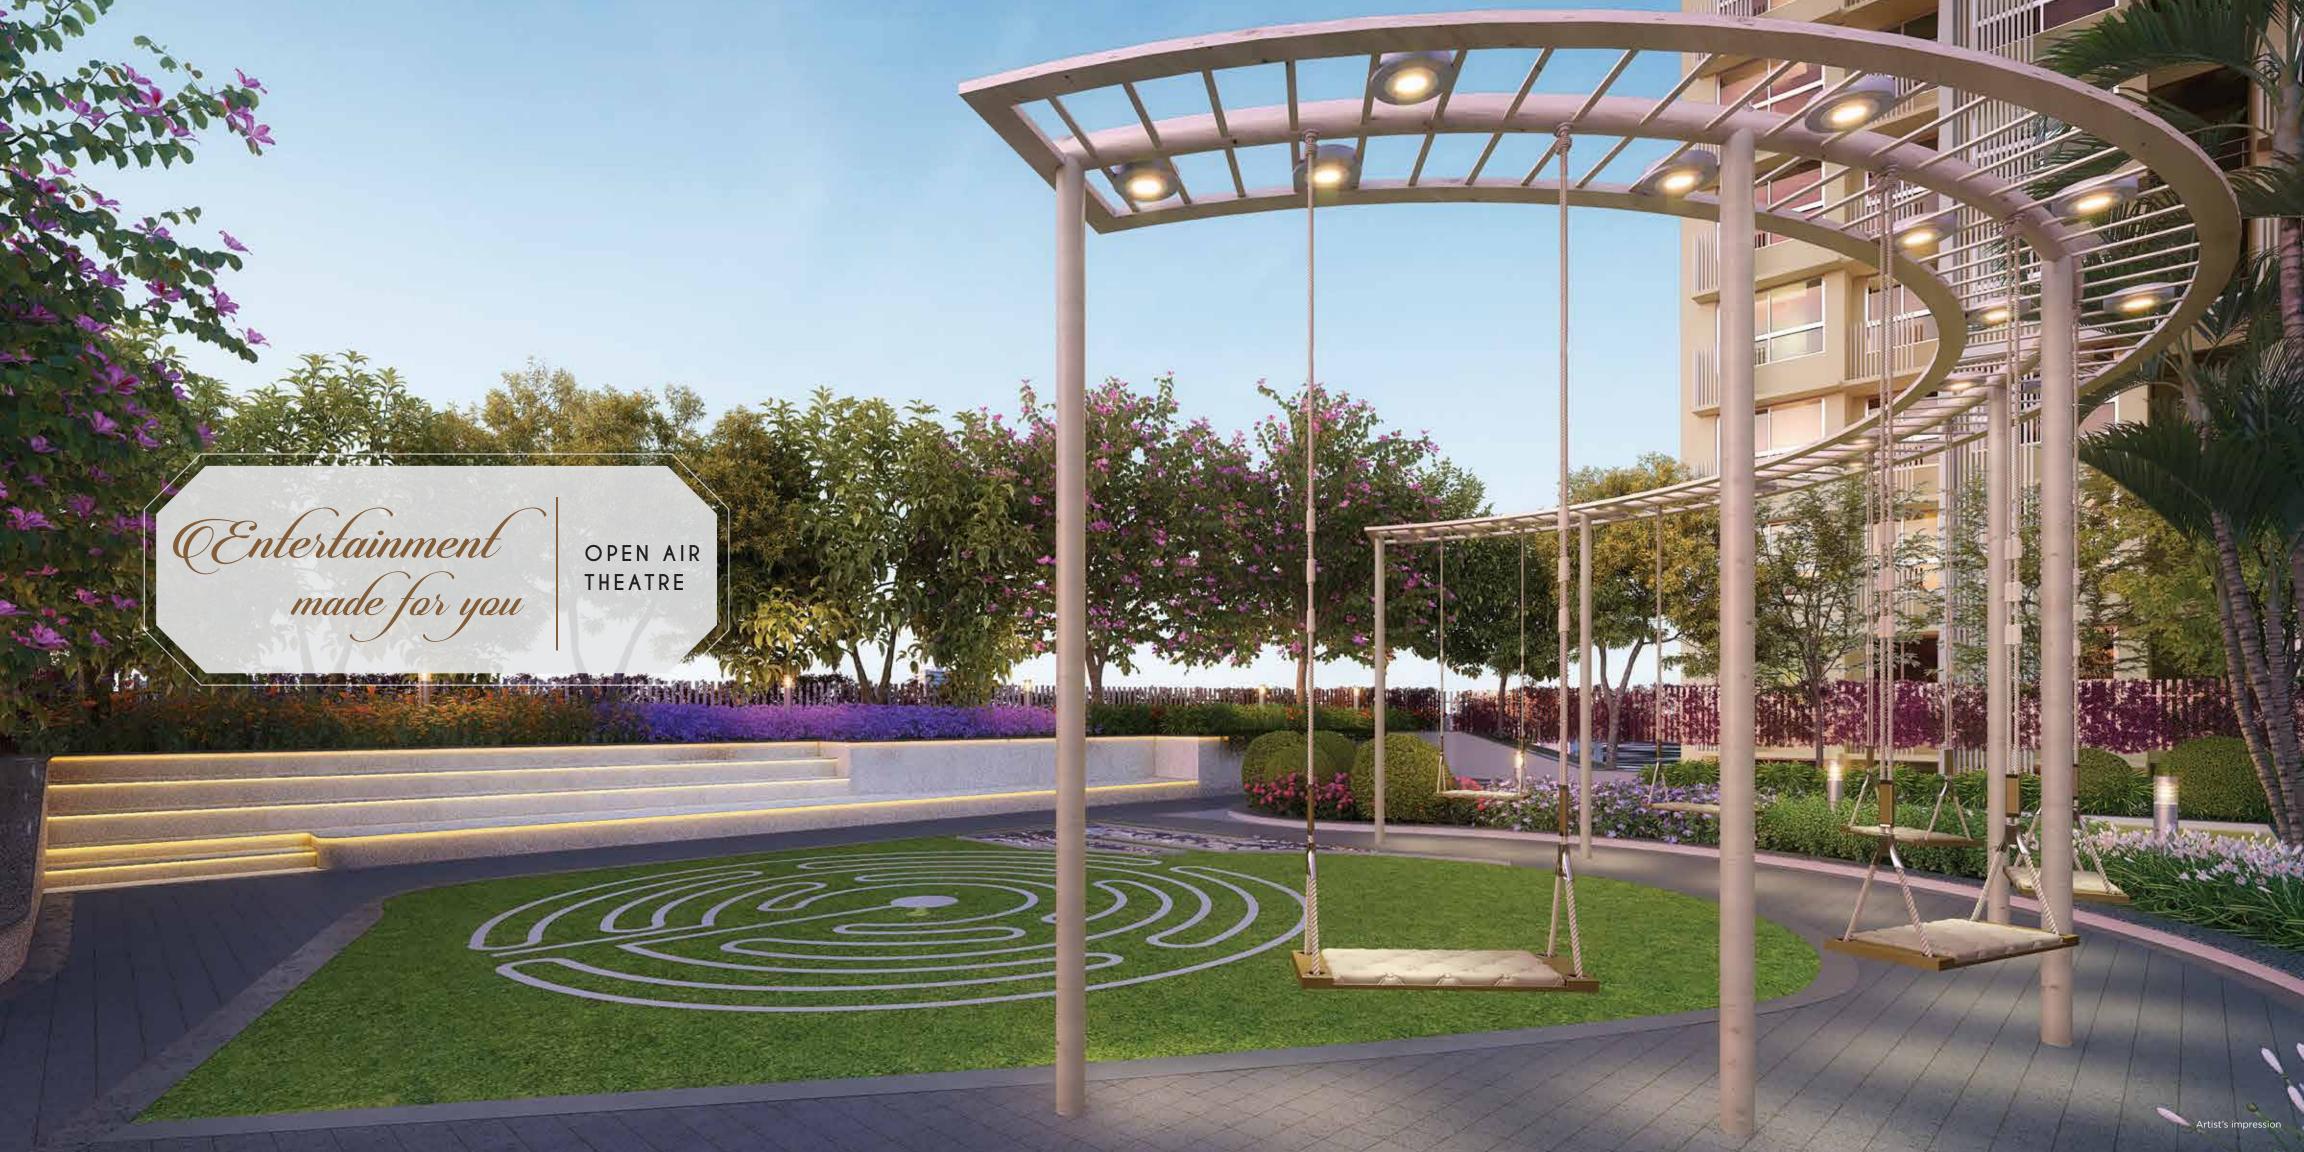

### Knowing your CAbade better.

- 1 Main Entry
- 2 Kids' Playground
- 3 Sky Garden Entrance
- 4 Box Cricket
- 5 Garden Area
- 6 Kids' Play Area
- 7 Multi-purpose Court
- 8 Open Air Gym
- 9 Swing Plaza
- 10 Reflexology Path
- 11 Open Air Theatre
- 12 Elevated Jogging Track
- 13 Senior Citizen Area