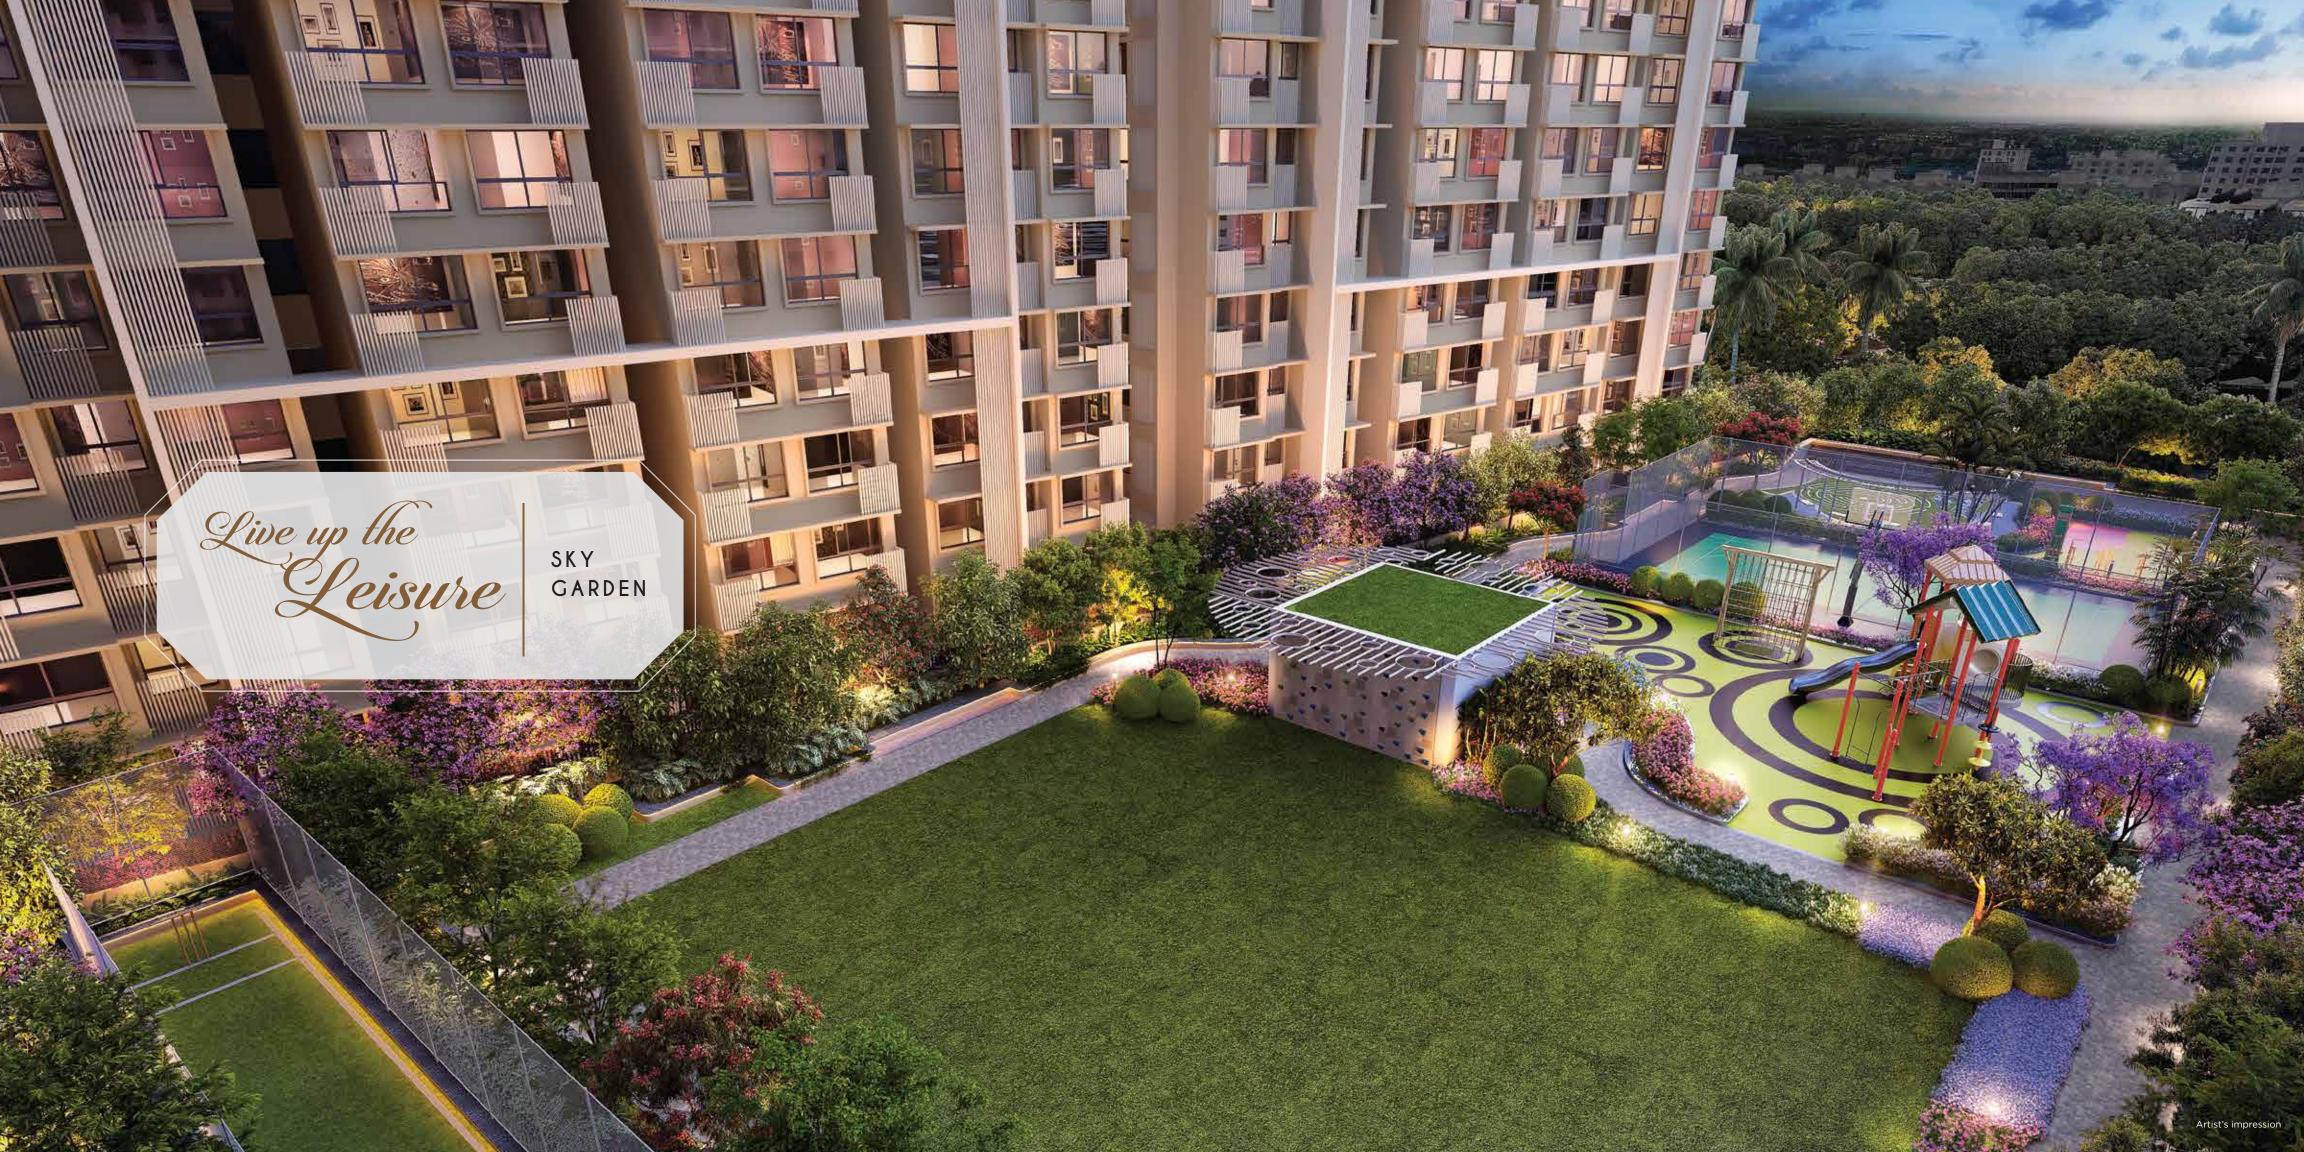

### Knowing your CAbade better.

- 1 Main Entry
- 2 Kids' Playground
- 3 Sky Garden Entrance
- 4 Box Cricket
- 5 Garden Area
- 6 Kids' Play Area
- 7 Multi-purpose Court
- 8 Open Air Gym
- 9 Swing Plaza
- 10 Reflexology Path
- 11 Open Air Theatre
- 12 Elevated Jogging Track
- 13 Senior Citizen Area

- 14 All Weather Indoor Swimming Pool
- 15 Kids' Pool
- 16 Laundromat
- 17 Salon & Spa
- 18 Convenience Store
- 19 Indoor Games Room
- 20 Multi-purpose Hall
- 21 Gymnasium
- 22 Library
- 23 Crèche
- 24 Healthcare Centre

OUTDOOR AMENITIES

IES

INDOOR AMENITIES