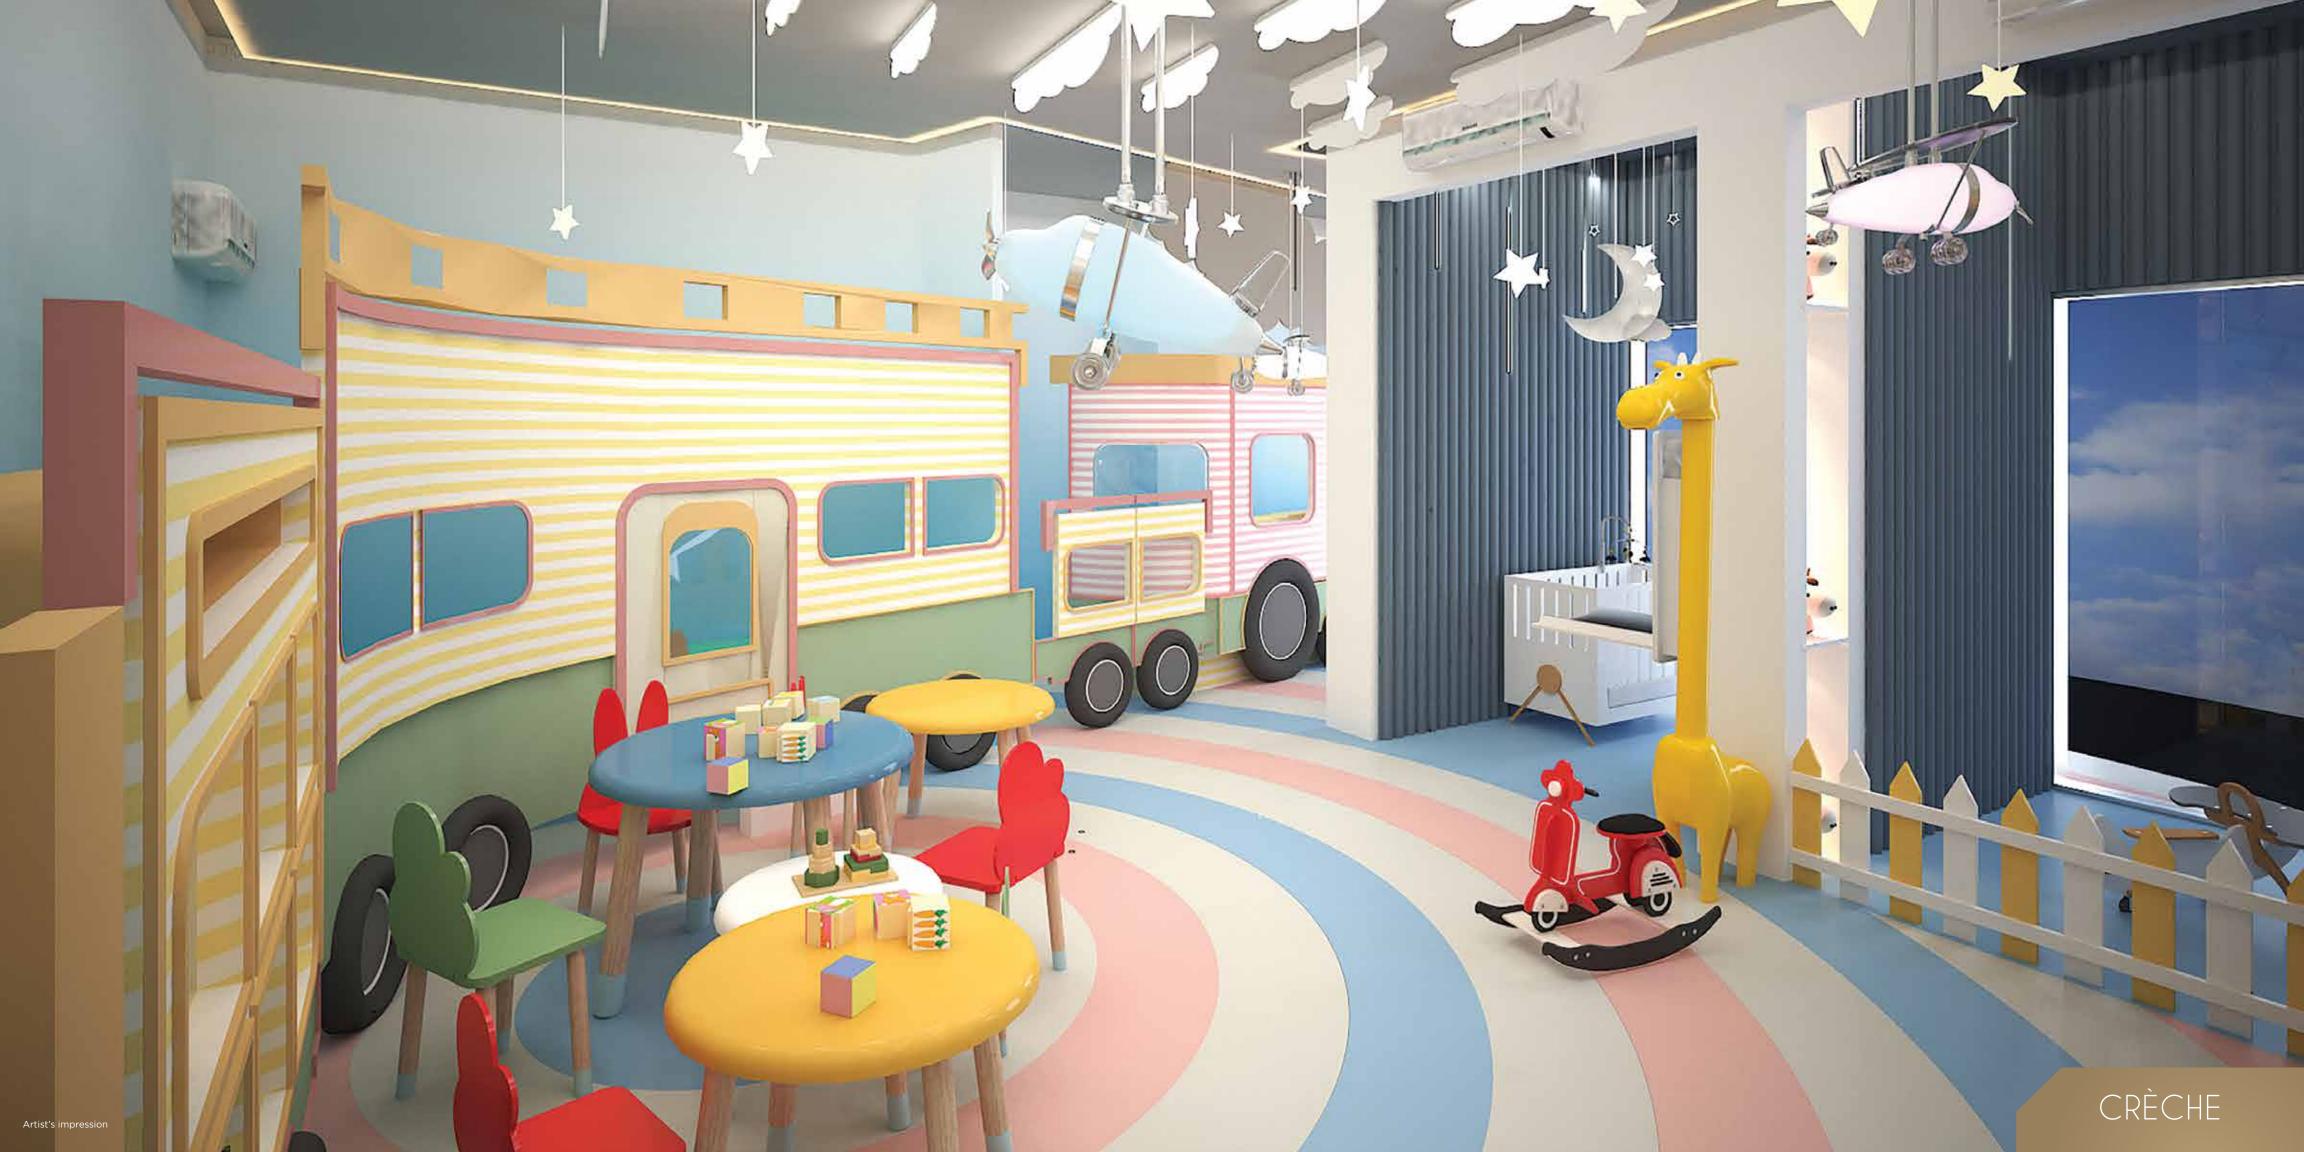

- 14 All Weather Indoor Swimming Pool
- 15 Kids' Pool
- 16 Laundromat
- 17 Salon & Spa
- 18 Convenience Store
- 19 Indoor Games Room
- 20 Multi-purpose Hall
- 21 Gymnasium
- 22 Library
- 23 Crèche
- 24 Healthcare Centre

Inspired by the shape of the crescent moon, the 6 magnificent towers at Crescent Bay, Parel, come with a Sky Deck and a jogging track perched on the 21st floor.