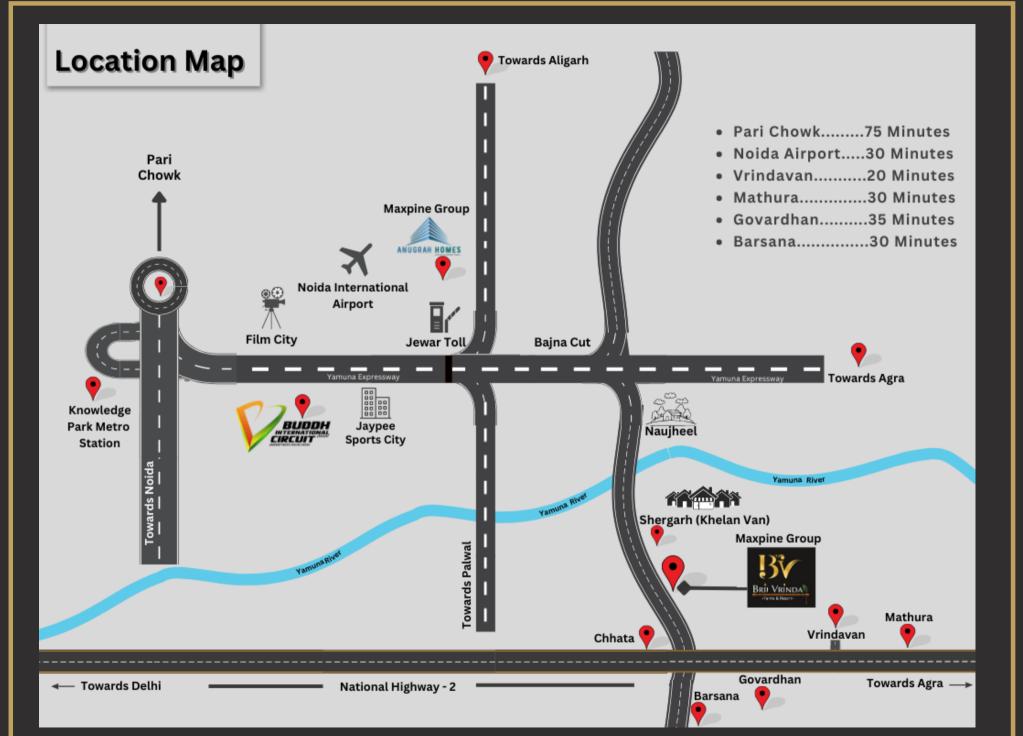

#### Location Advantages

#### Vrindavan 20 Minutes

**Prem Mandir** 

Chandrodaya Mandir

Iskon Temple

Shree Banke Bihari Mandir

Shree Radha Madan Mohan Ji

#### Contact Us

www.maxpinegroup.in

H-174, Sector-63, Noida

Site Address: Shergarh, Near Bajna, Yamuna Expressway