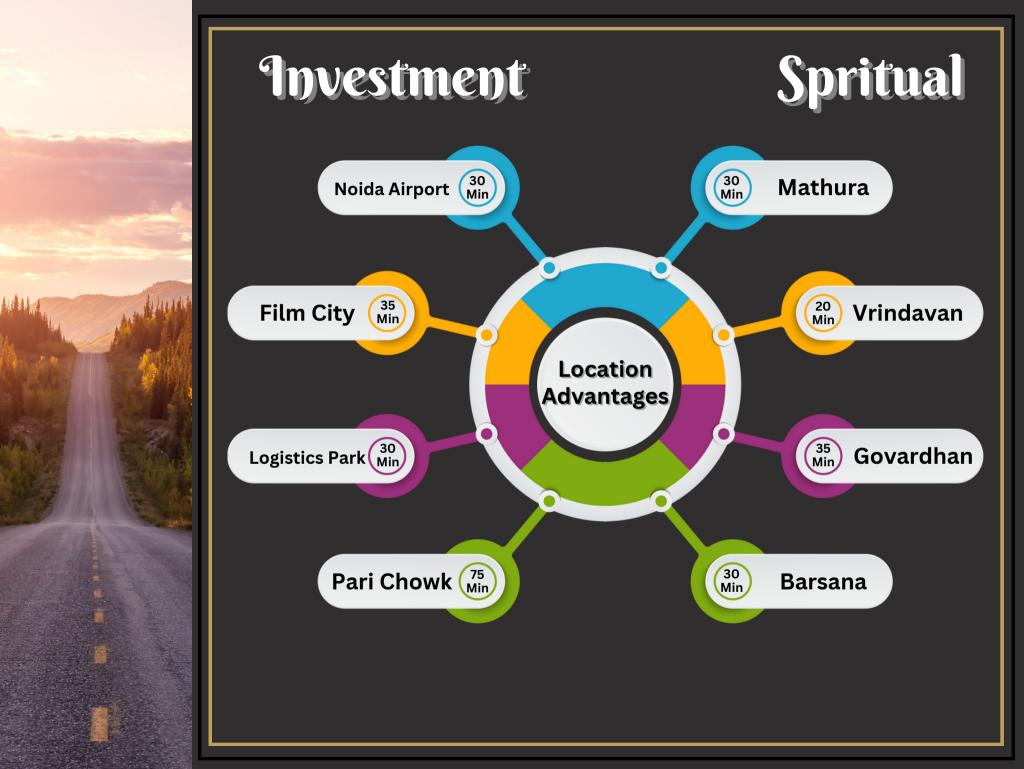

#### Location Advantages

#### Vrindavan 20 Minutes

**Prem Mandir** 

Chandrodaya Mandir

Iskon Temple

Shree Banke Bihari Mandir

Shree Radha Madan Mohan Ji

#### Upcoming Development

Noida Airport

Logistics Hub

Film City

Defence Corridor

Rapid Metro

Patanjali Food & Herbal Park

Medical Device Park