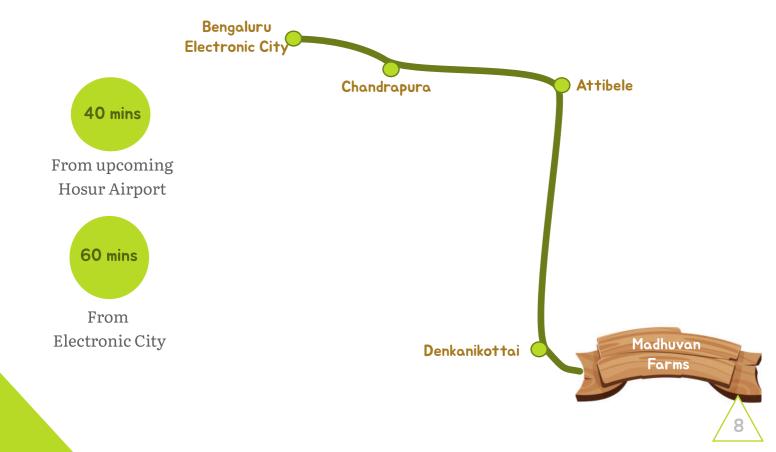

#### Developments

Closer to Bengaluru and Hosur which is the 13th fastest growing city in the world according to a report from Visual Capitalists. The industrial city has several proposals for industrial development.

## Proximity to major infrastructures

Closer to clients like Bengluru & Hosur, access to all basic infrastructures.