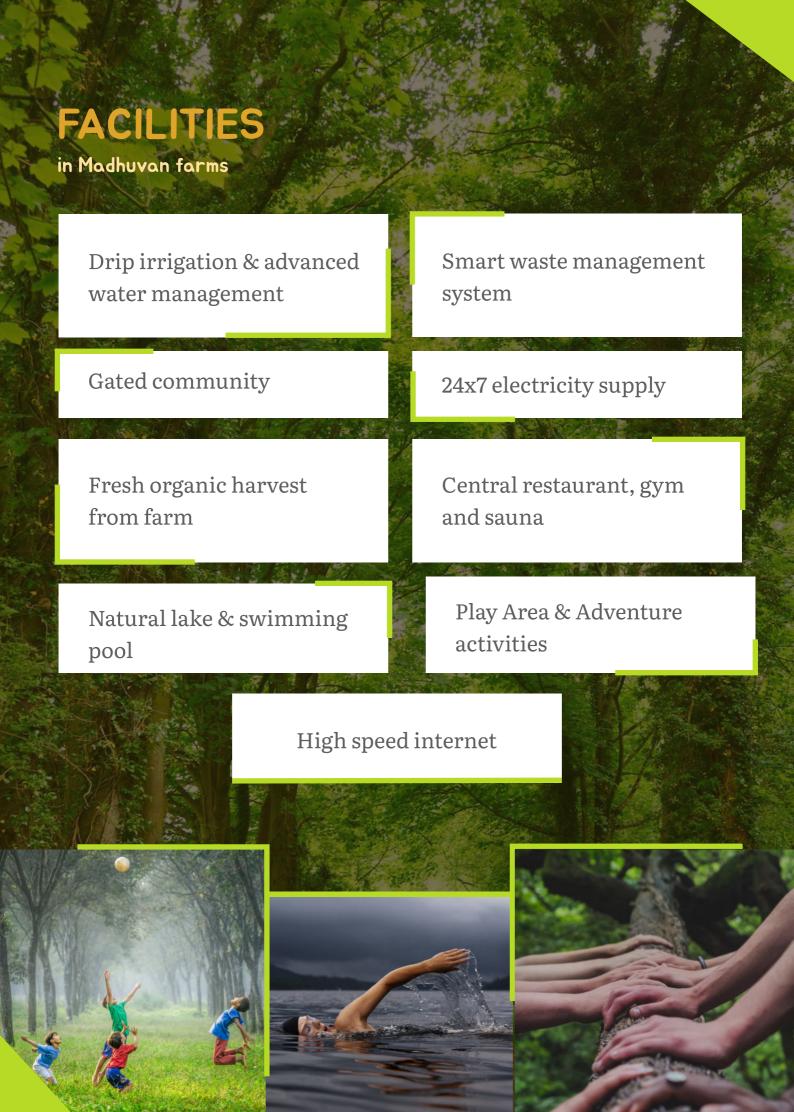

## Farming and management

Latest technologies in farming, advanced water management & more.

### Recreational facilities

Natural swimming pool, meditation zones, pet friendly farms, central restaurant.

## Work from your farm

24/7 electricity, high speed
 internet, natural work zones in your private orchards.

## Security and maintenance

 Fully managed gated community with high end security.

Make time for family of riends and tell them the stories that will carry for legacies.