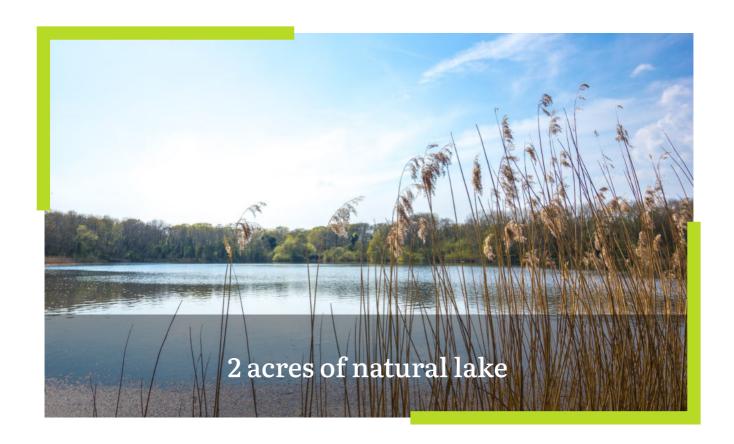

## MADHUVAN FARMS

Organic managed farmland near Bangalore with lush green Miyawaki forest. 120 acres of farm which includes mango farm, 2 acres of natural lake and other fruit and timber trees. Around 50 species of birds can be seen here. And if you love fog then you'll fall in love with the misty morning of our forest.