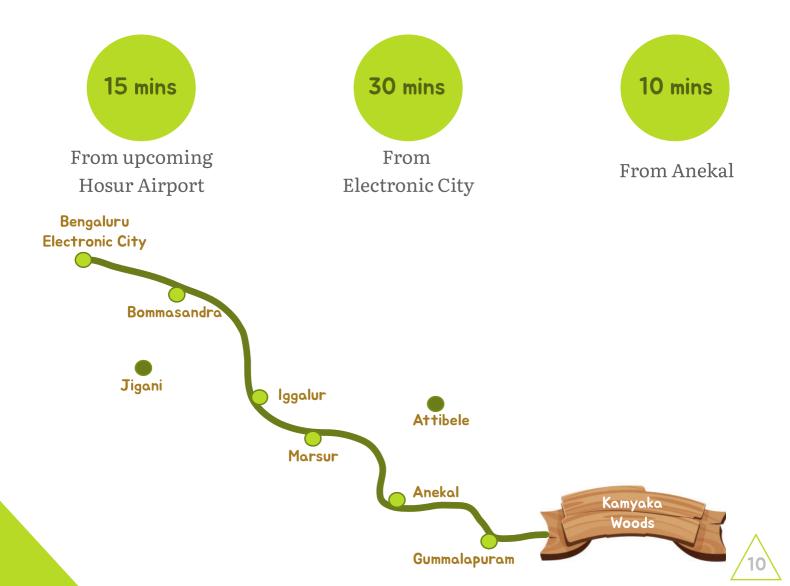

## Kamyaka Woods

Oganically managed farmland near Bangalore with lush green Miyawaki forest, high speed internet and uninterrupted power supply. It is surrounded by numerous water bodies, making it ideal for a peaceful environment. Kamyaka woods is spread across 15 acres of land in Gumlapuram valley.

LocationElevationAreaMin. plot size♥ Gumlapuram3250 ft15 acres10,890 sqft