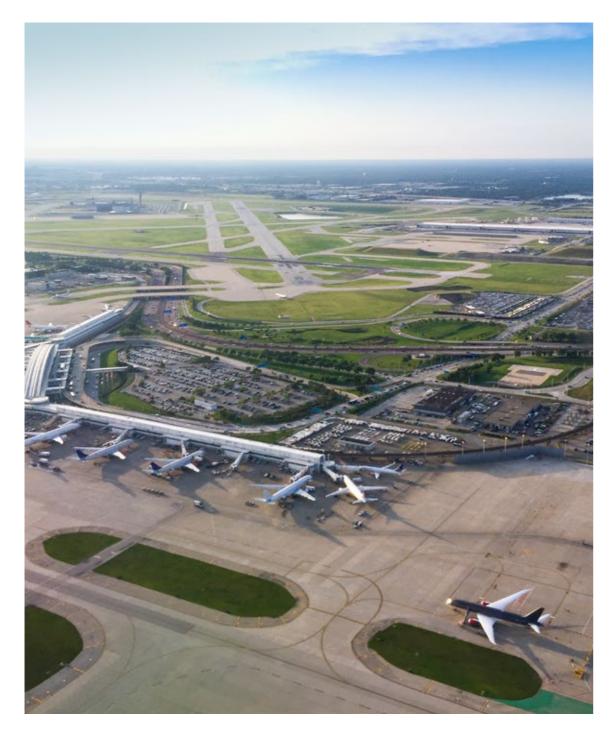

# Goa Airport (Mopa) and Aerocity

15 mins from The Orgin-Sasoli

The entire development spans across 2133 acres of land

232 acres of mixed use Real Estate featuring Hotels, Resorts, Convention Centers

Developed by GMR with budget of 2600 crore

With the operationalization of Goa international airport (Mopa), real estate prices will witness a mercurial boost with rates rising by 27-30%.