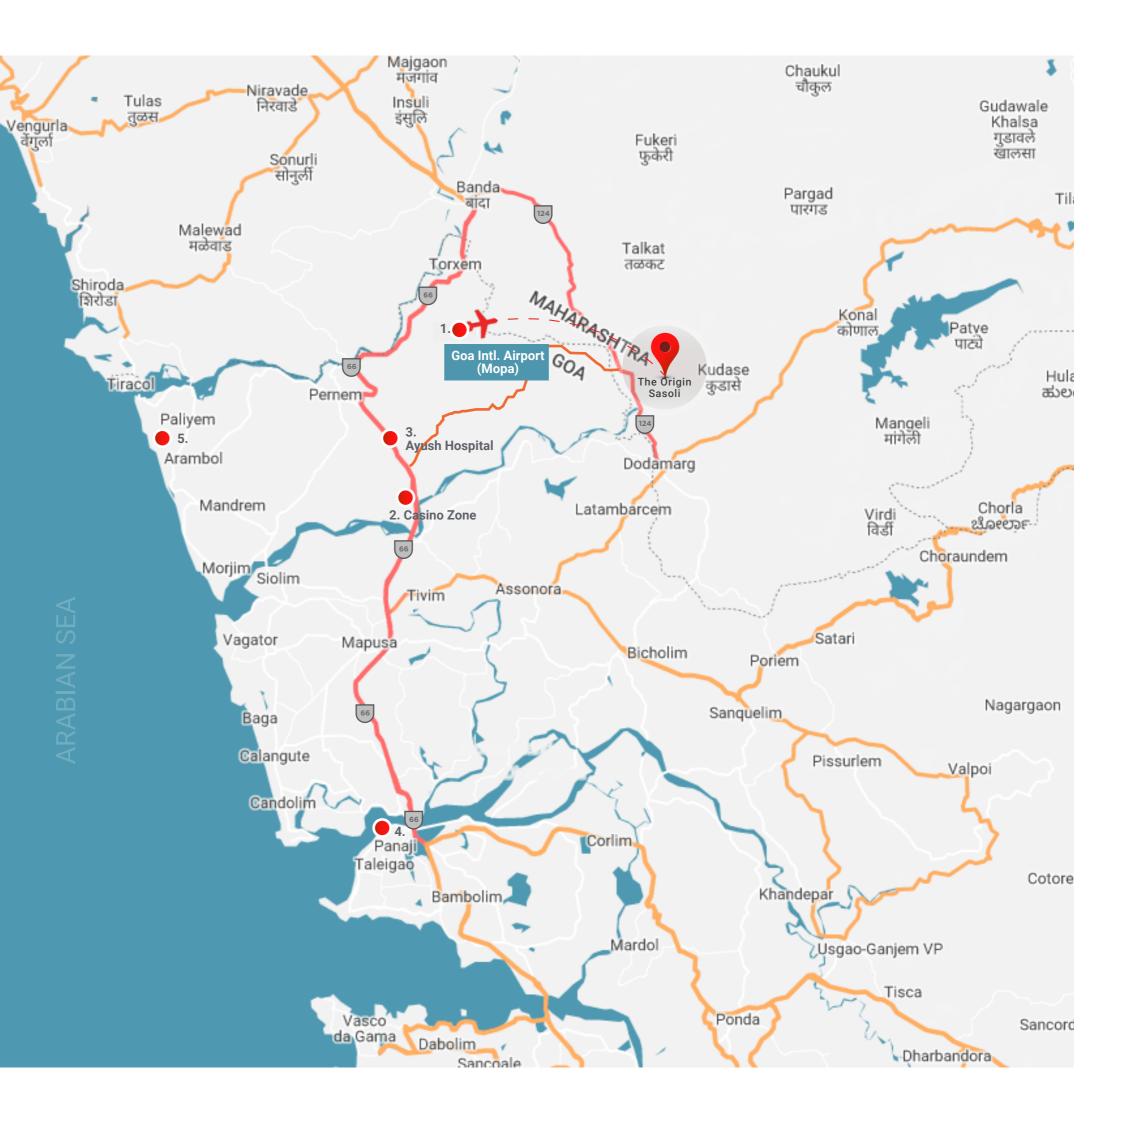

# Largest Land Development North Of Goa

Situated in the serene Western Ghats in Sasoli village, The Origin - Sasoli is the biggest branded land development in North of Goa near Goa Intl. Airport (Mopa). This one-of-its kind project is built around sustainability and a lifestyle of wellness, Ayurveda, and living as close to nature as possible.

### NORTH GOA

- **1.** 15 mins from Goa Intl. Airport (Mopa)
- **2.** 20 mins from casino zone
- **3.** 20 mins from Ayush Hospital
- 4. 45 mins from Panjim
- **5.** 45 mins from Goa beaches

### Seamless Connectivity

### **AIRPORT**

• 15 mins from Goa Intl. Airport (Mopa)

#### **ROAD**

- Maharashtra state highway SH 124, passes through Sasoli.
- 15 min from NH 66 connecting Mumbai, Goa and Bengaluru.

### **RAILWAY**

- 15 mins from Thivim Railway station.
- Scenic Konkan Railway passes through Sasoli.