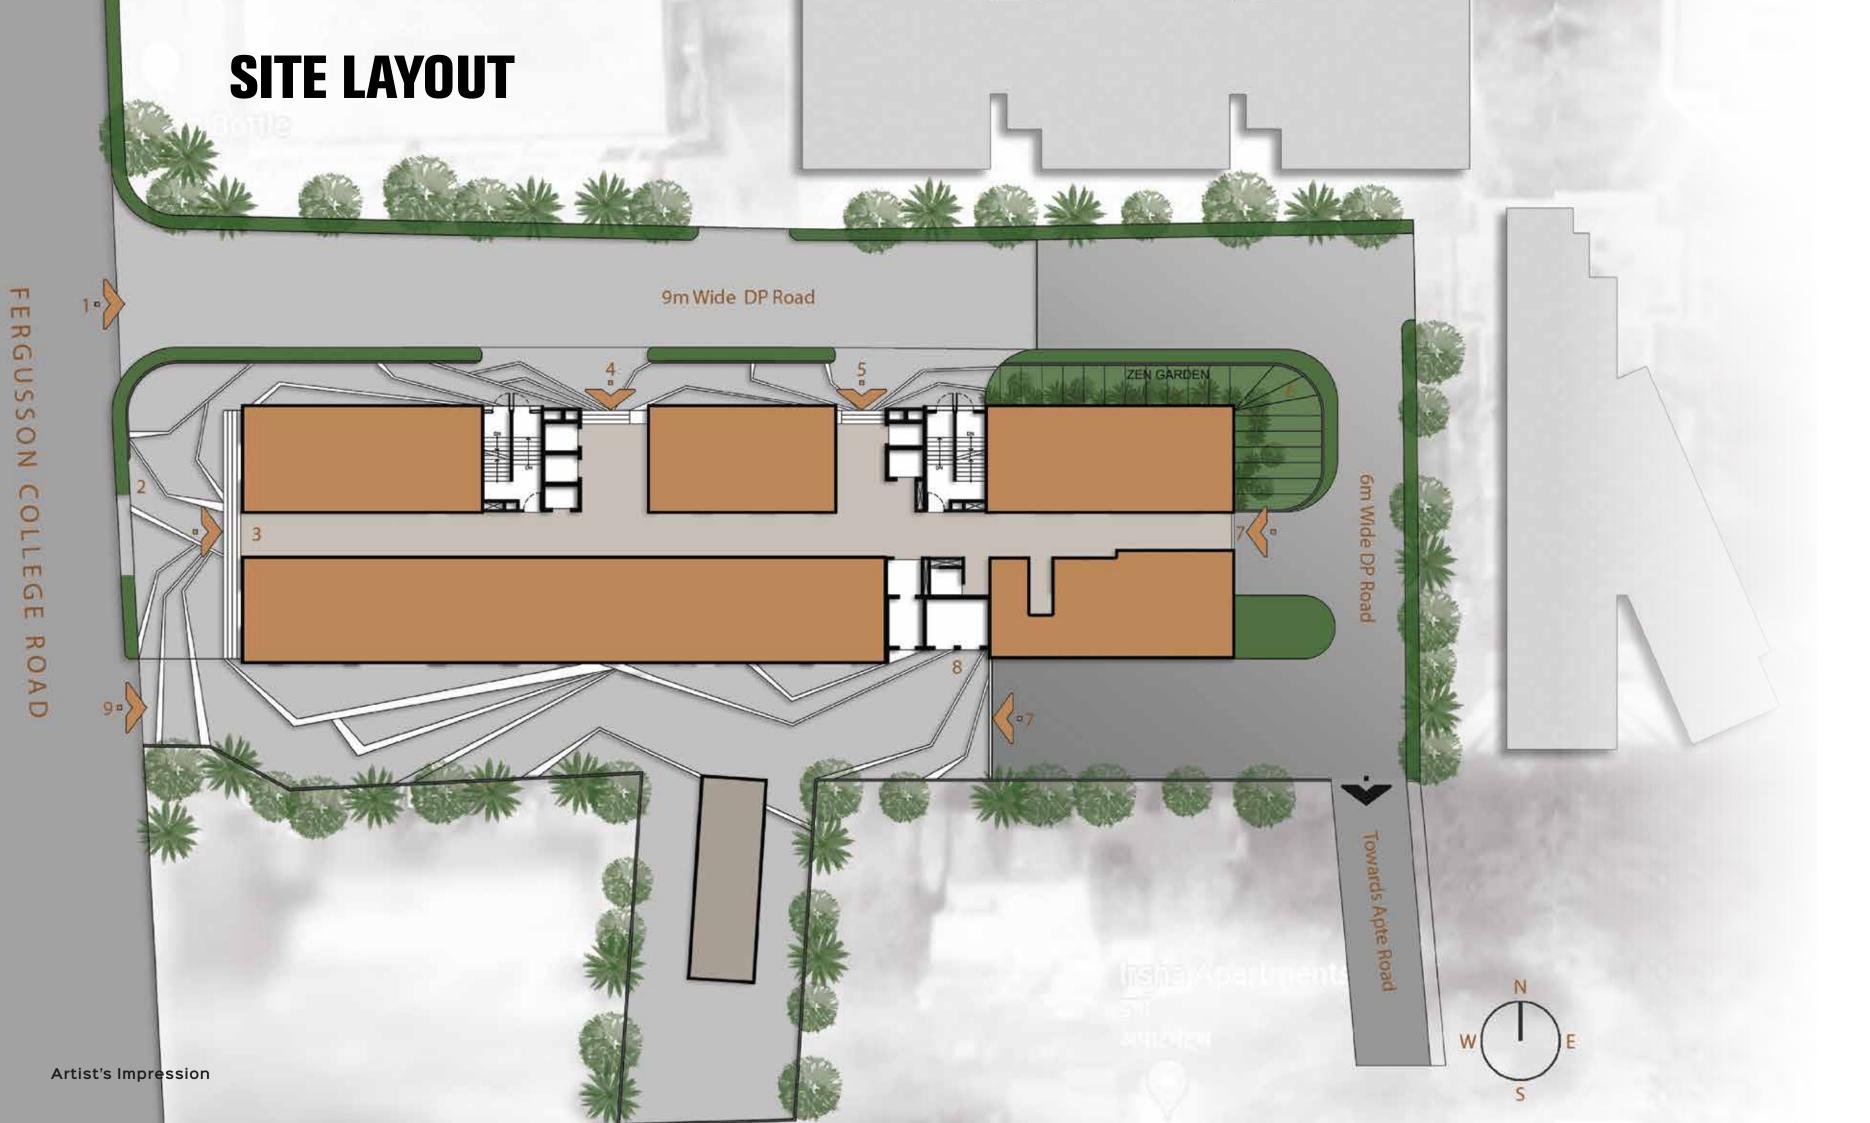

# **PLANNED TO PERFECTION**

#### **LEGENDS:**

- 1. Entry / Exit 4 Wheeler
- 2. Wallstreet Feature
- 3. Entry Retail Lobby
- 4. Drop off 1 Executive and Guest Lobby
- 6. Zen Garden
- 7. Basement Entry / Exit
- 8. Lift 2 Wheeler
- 9. Entry / Exit 2 Wheeler

5. Drop off 2 - Employees and Rooftop Restaurant Access Lobby