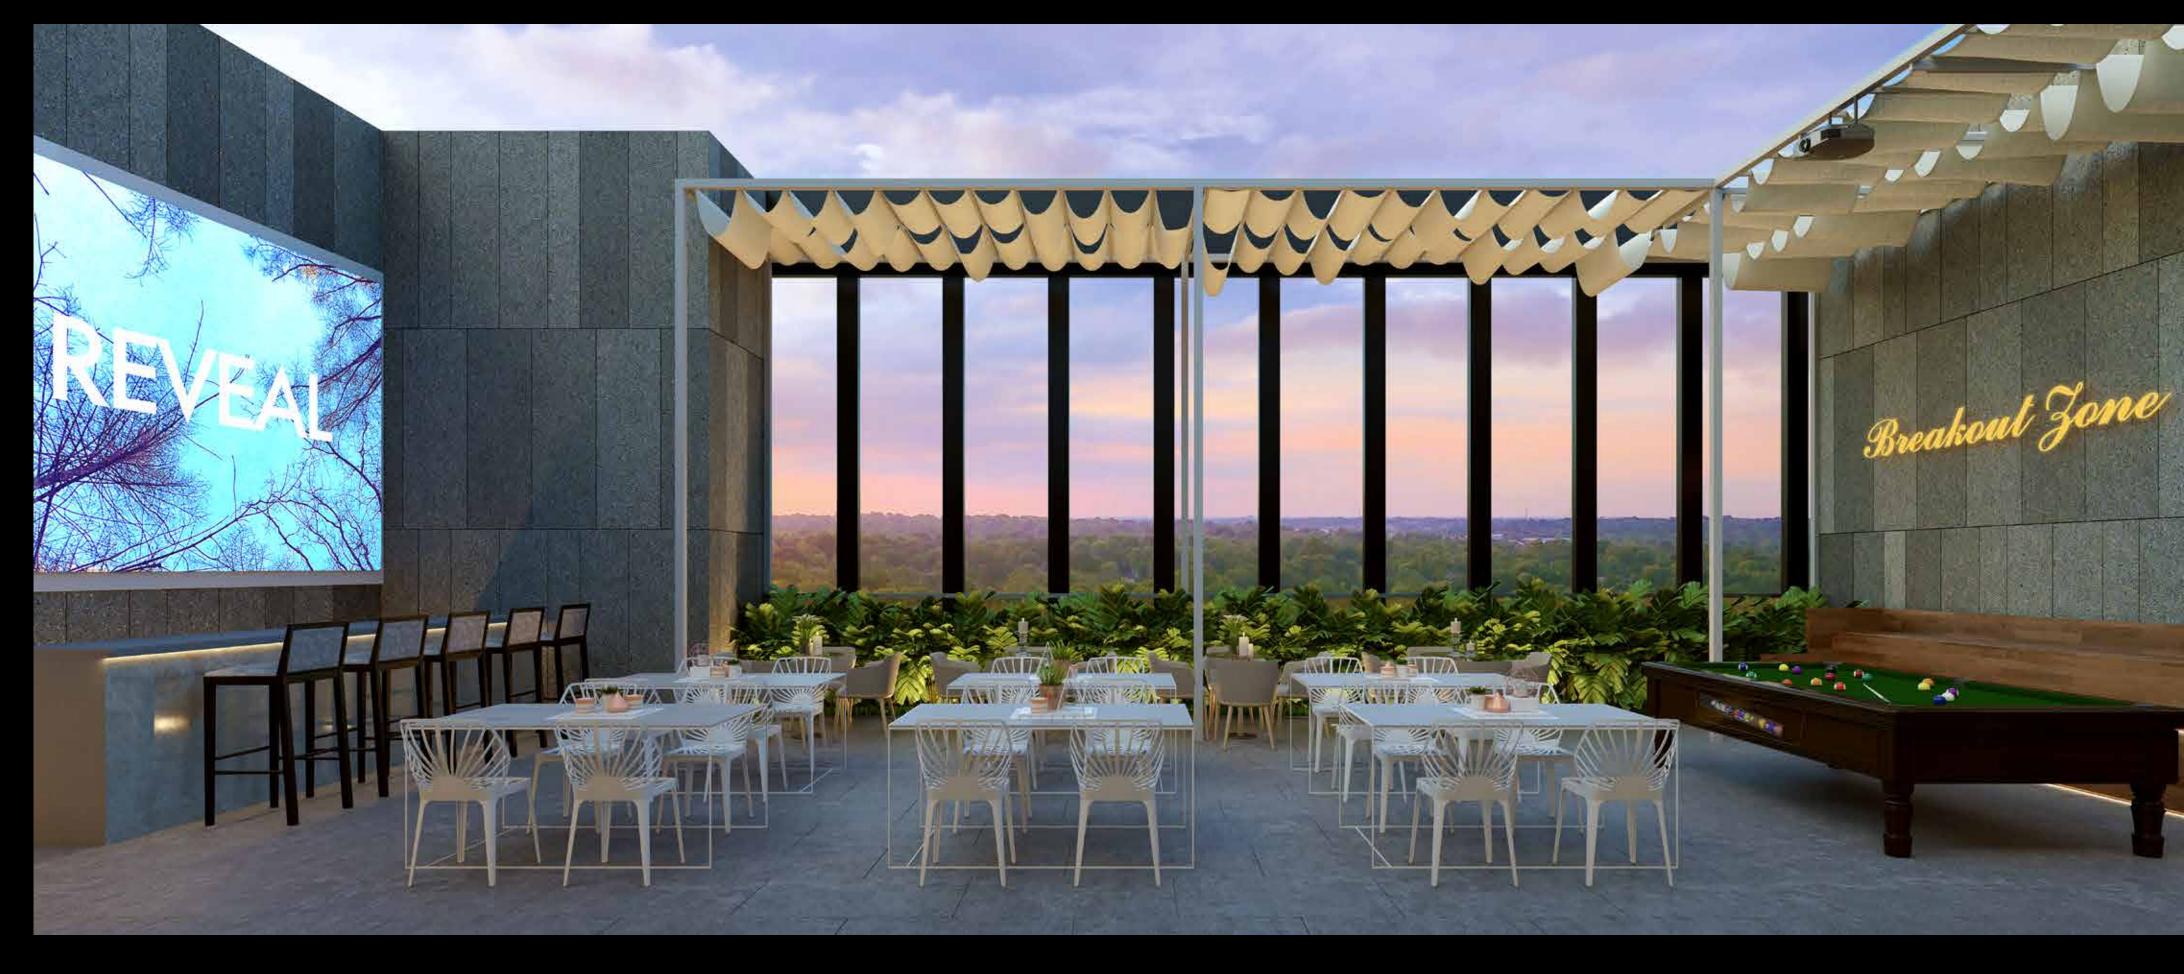

# **ROOFTOP BREAKOUT LOUNGE AND CREATIVITY ZONE**

Ingenious ideas, ambitions and growth take flight when your team is ever-inspired and stress-free. Enjoy a happy work culture with special amenities created exclusively for your team at Kushal Wallstreet.

- Dedicated DIY/Self-serviced Breakout Lounge for Owners and Employees
- Creative Zen Garden for Harnessing Creativity and Street Art

Artist's Impression