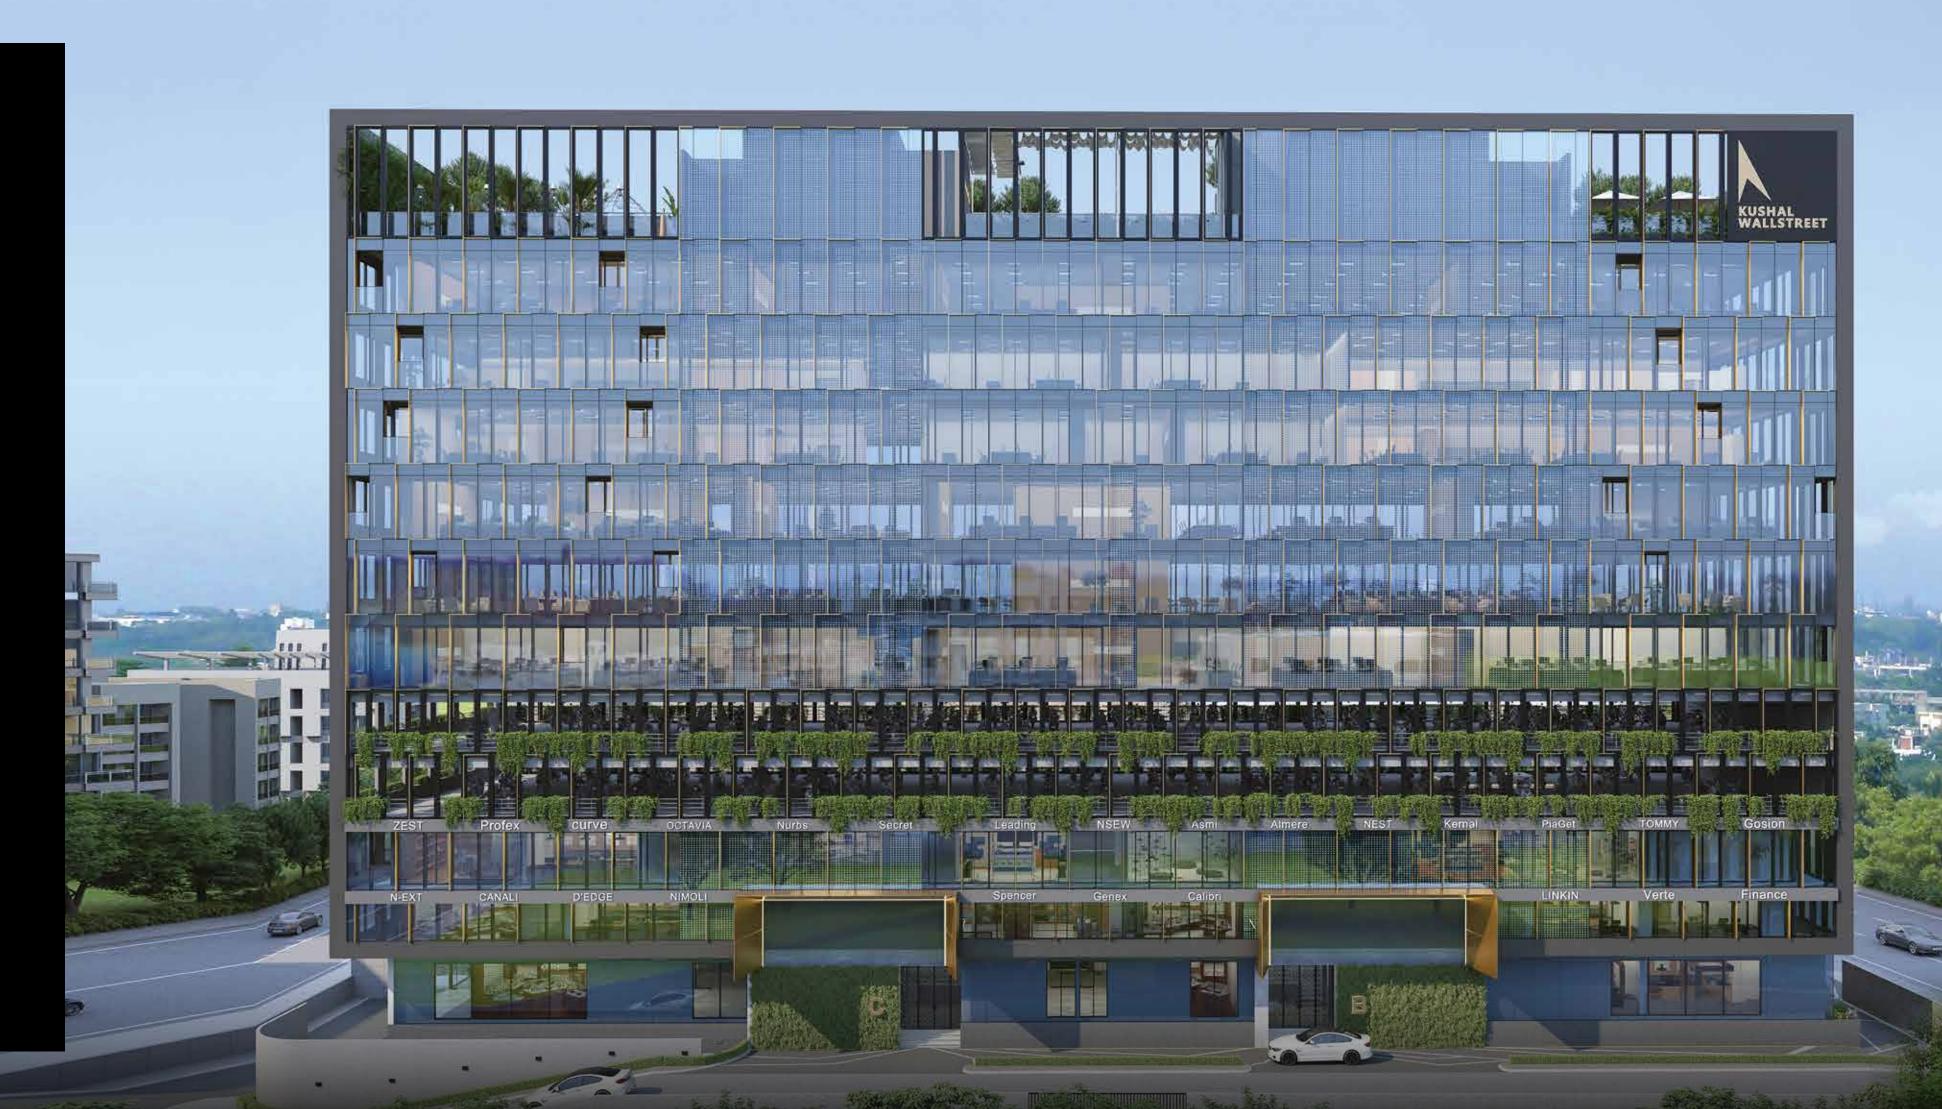

# PREMIUM GRADE A COMMERCIAL SPACES AT PUNE'S FINEST CORPORATE EDIFICE

As we move ahead on a constantly changing timeline of the business world, our spaces should evolve too. Presenting KUSHAL WALLSTREET an ultra-premium commercial landmark on FC Road designed to accelerate your business' growth, exclusively.

## **HIGH PERFORMANCE FACADE**

FIN SHADING Metallic Fins acting as Shading Devices

**TOP HUNG WINDOWS** For Ample Light and Ventilation

#### PANORAMIC VIEWS

Glazed Glass Facades & Windows From Floor to Ceiling for Panoramic Views of FC Road & the Cityscape

#### **REFLECTIVE LOW E GLASS**

Low E Reflective Façade Glazing that offers Anti-glare Feature

**BIOPHILIC TERRACES** Lush Green Plantation to Enhance Air Quality for Rooftop Restaurants

#### JULIET BALCONY

Balconies to Enjoy Panoramic Views of FC Road & the Cityscape

**ACTIVE FACADE LIGHTING** On the Fins to Enliven the Façade

Artist's Impression