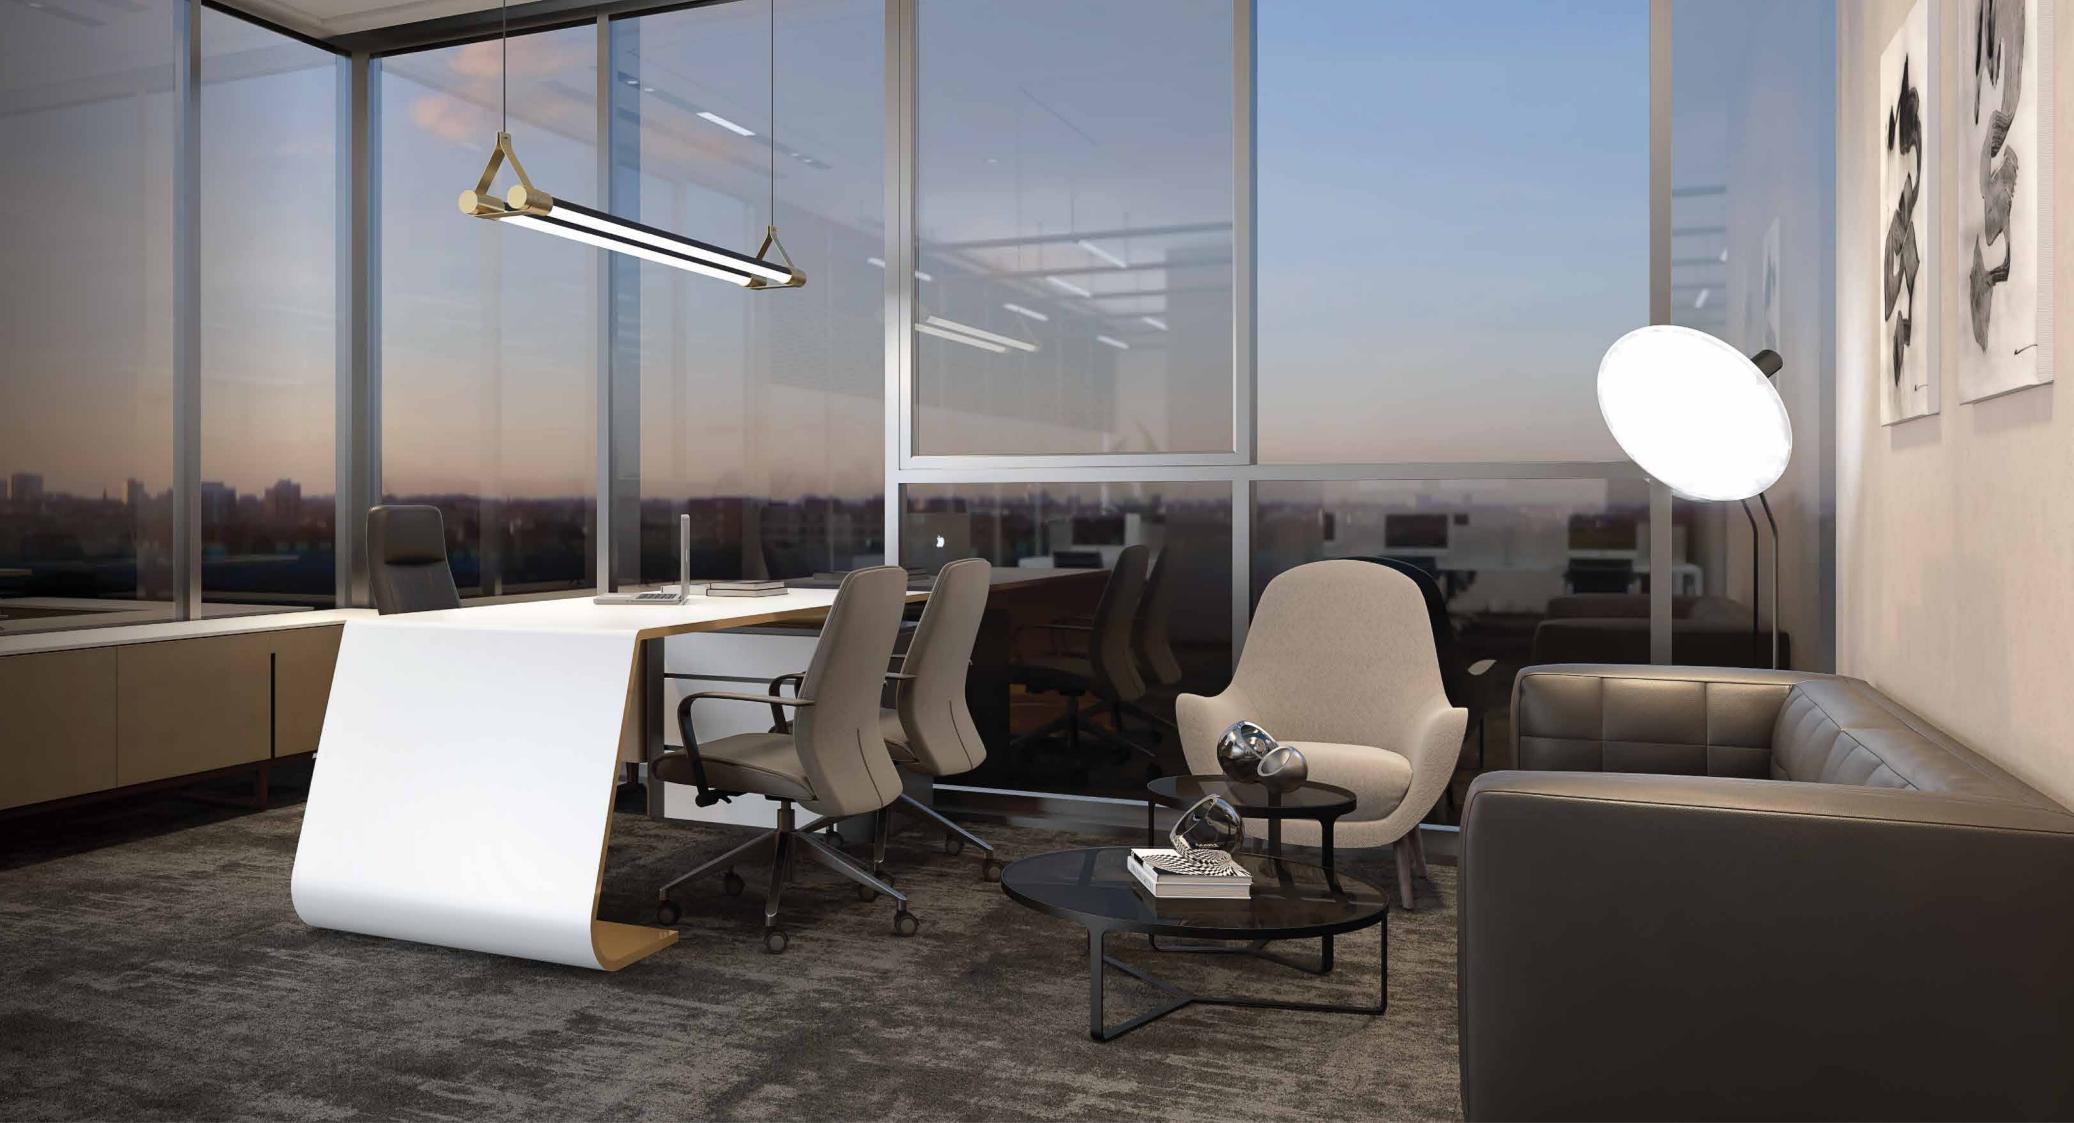

# **EXCLUSIVE DOUBLE HEIGHT LOBBY**

- ▶ Exclusive Executive Lobby for Owners, CEOs and VIPs
- Double Height Designer Lobby
- Visitor Management System

# **OPULENT OFFICES**

- Multi-configurable Floor Plates
- ▶ Juliet Balconies
- Full Height Reflective Windows
- A Optimum Light and Ventilation
- ▶ Large Spaced Column Structure

Ventilation

3.35 Meters Floor to Floor
Panoramic Views

# **INTELLIGENT WORK SPACES**

#### **IDEAL DESTINATION FOR:**

- Corporate and MNC Offices
- Banking and Financial Institutes (BFSI)
- Real Estate Developers and High Profile Industries
- Legal and Solicitor Firms
- Health Care Centers
- 📐 Media Houses
- Co-working Office Spaces