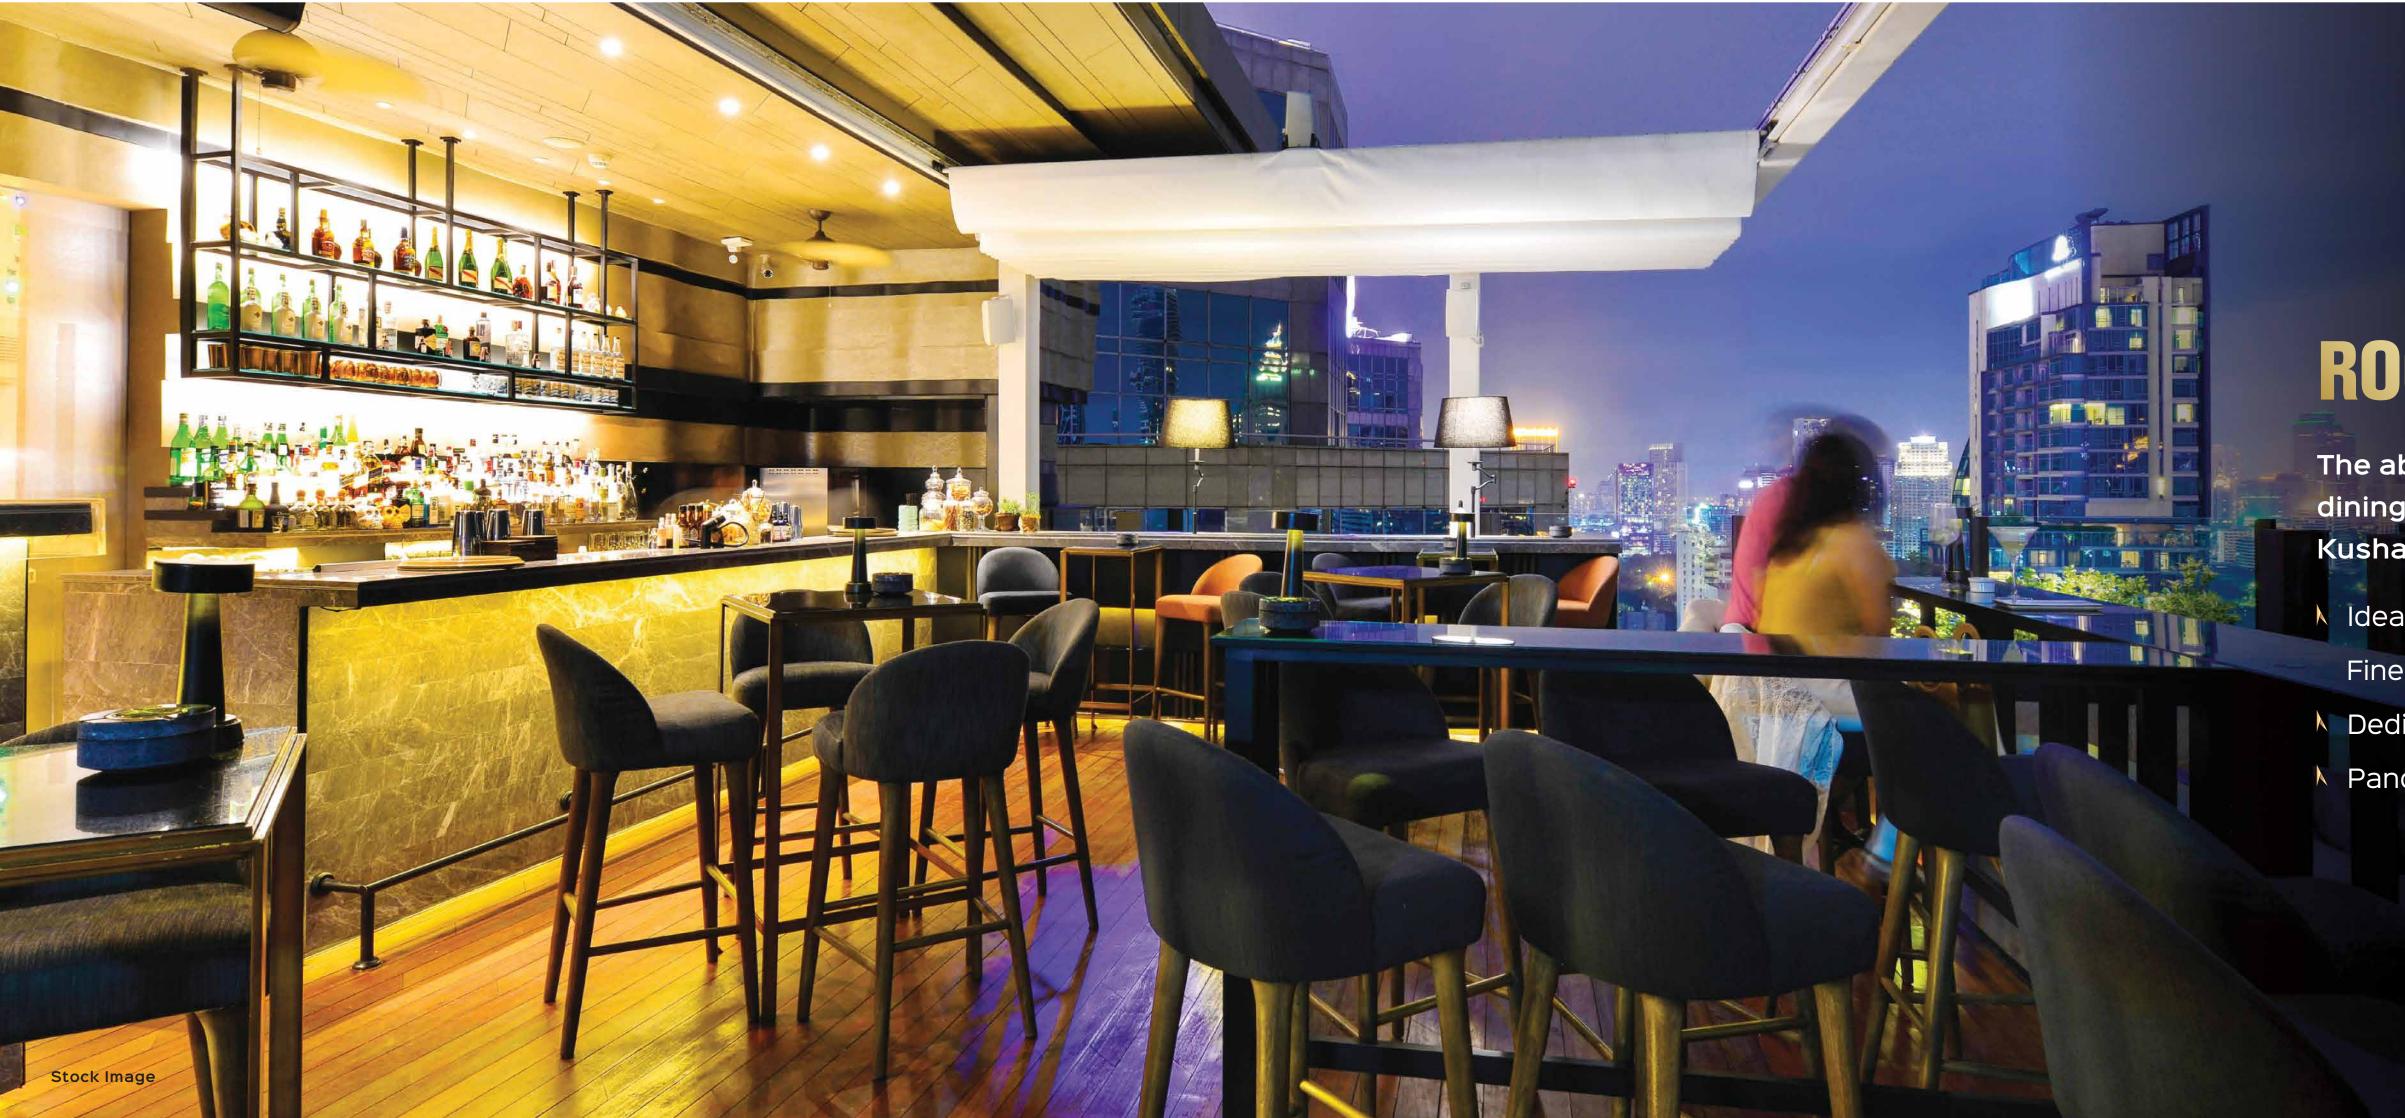

# **ROOFTOP SKY LOUNGE**

The abundantly spacious, grand and urban dining areas, and rooftop restaurant spaces at Kushal Wallstreet are any gastronome's delight.

- Ideal Space for Multi-cuisine Rooftop Restaurants,
- Fine Dining Spaces & Lounges
- Dedicated Lobby and Lift with Service Elevator
- Panoramic Views of the City with Terraces