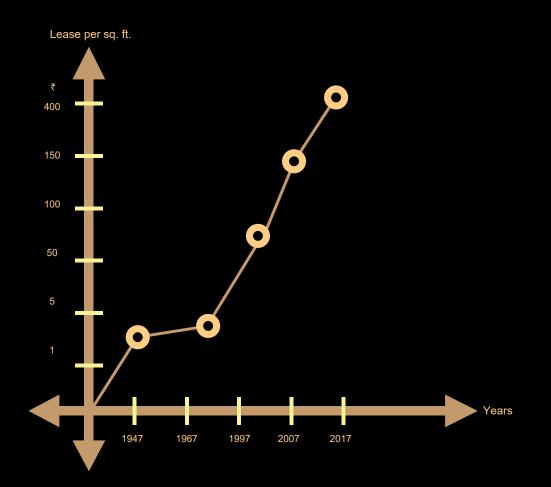

#### SUPPLY AND DEMAND FOR COMMERCIAL REAL ESTATE

Pune has evolved into a desired cosmopolitan city with older infrastructure making way for the new ones. Among its fastest growing locales is FC Road which has witnessed major redevelopment in the last 5 years. With an ever-increasing demand for real estate on FC Road, people have preferred aesthetically pleasing spaces at this location time and again.

#### LOCATION ECONOMICS

Once FC Road started developing as a commercial hotspot, the demand for real estate in this area grew tremendously. It rose to 300% more than the supply and the rentals were up by 3 times the yield at that time. With people unwilling to part their ways with their properties on FC Road, these figures have only risen through the years. Be a part of FC Road's affluent legacy today, with Kushal Wallstreet!