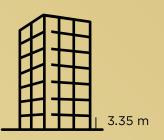

# **OPULENT OFFICES**

- Multi-configurable Floor Plates
- ▶ Juliet Balconies
- Full Height Reflective Windows
- A Optimum Light and Ventilation
- ▶ Large Spaced Column Structure

Ventilation

3.35 Meters Floor to Floor
Panoramic Views

### **BUILDING FEATURES AMENITIES AND SPECIFICATIONS:**

Dedicated Designer Lobbies for Offices. Retail and Restaurant Spaces

Executive Lobby with Access Control

Floor to Floor Height: 3.35 Metres

Cafeteria with a **Biophilic Garden** 