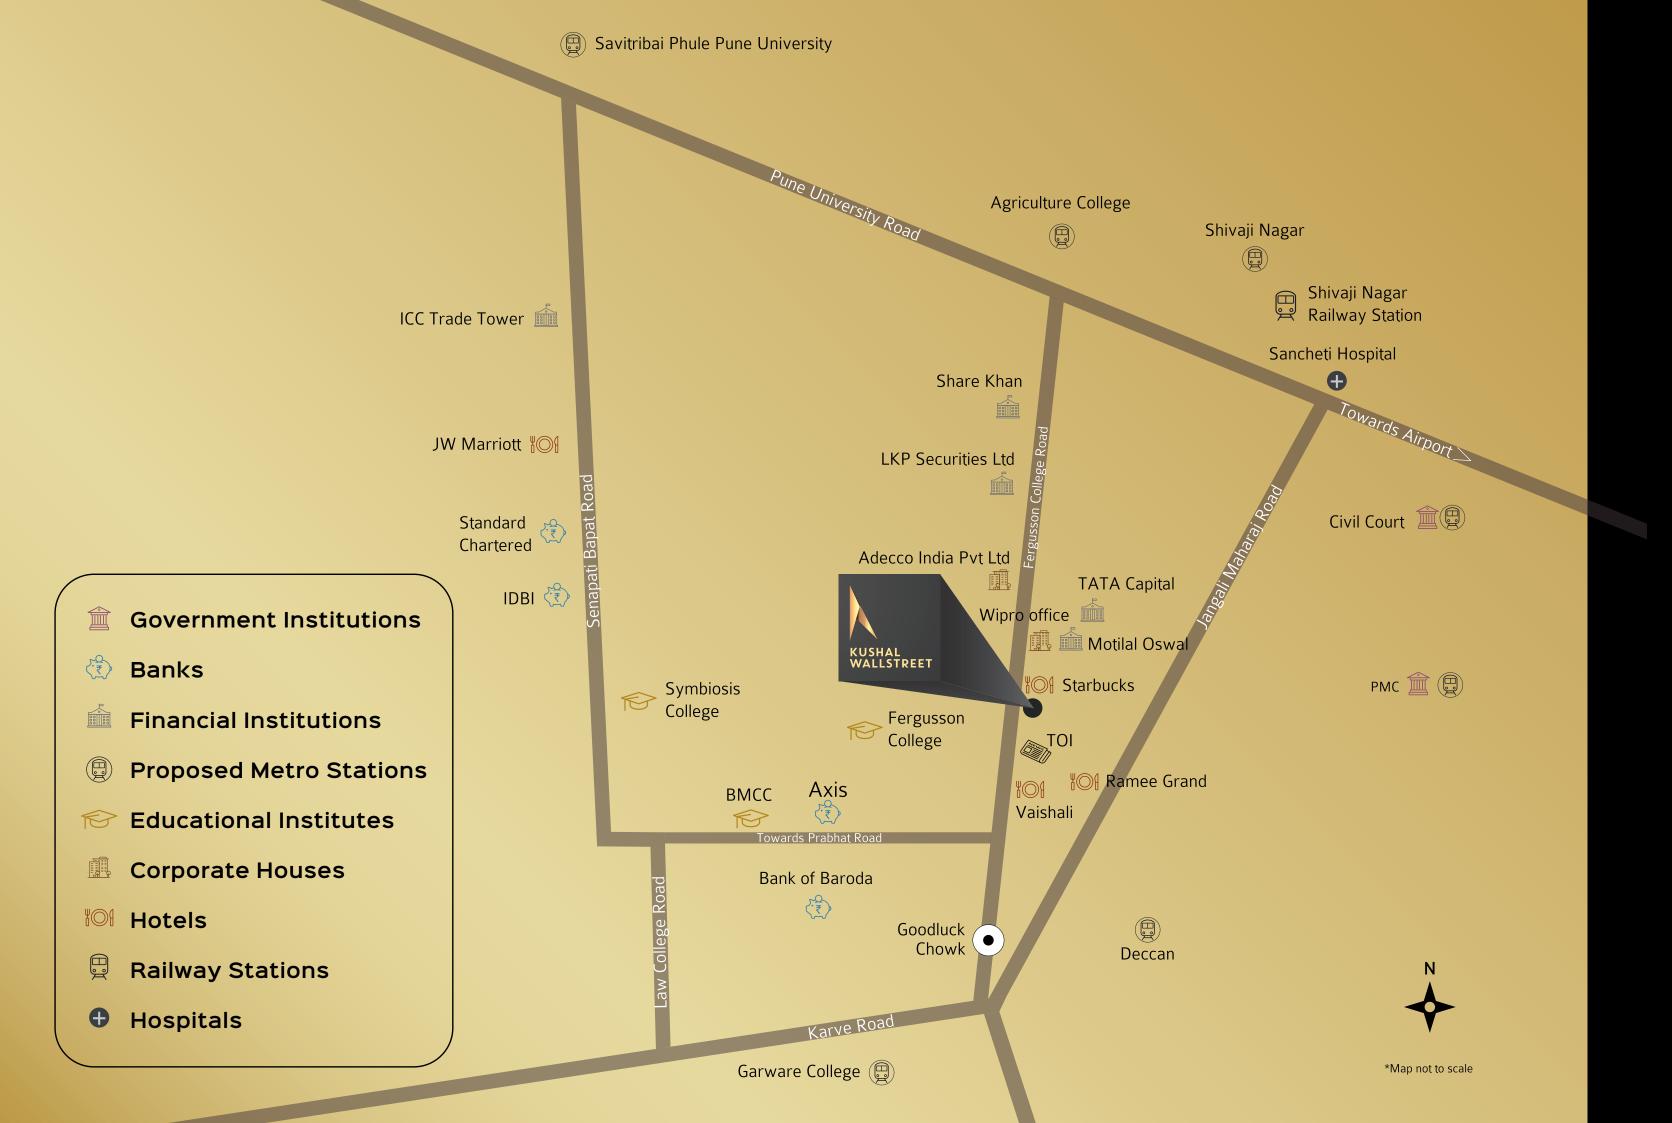

# **THE ADDRESS OF PROGRESS**

FC Road is centrally located at the heart of Pune, putting you in the vicinity of major business networks and financial activities. The bustling streets of Fergusson College Road have it all, from popular media houses to banking and finance centres to leisure hotspots. It is the Central Business District of Pune.

#### **KEY HIGHLIGHTS:**

- ▶ Strategic Location.
- Central to all Corridors of Pune.
- ▶ Transportation Convenience for Clients, Customers, Service Providers & Employees.
- Near to Shopping Malls, Corporate Hubs, Hospitals, Educational Institutions, etc.
- Strong Proximity to Established Residential Neighbourhoods.
- World Class Amenities & Services.

#### **KEY DISTANCES:**

Pune Airport - 11 kms Law Firms, Courts & Corporations - 2 km radius Banks & Financial institutions - 2 km radius **Major Brand Showrooms - 2 km radius** Fergusson College - 50 m radius Reputed Educational & Healthcare Facilities - 2 km radius Cafes, Restaurants, Hotels & Clubs - 2 km radius