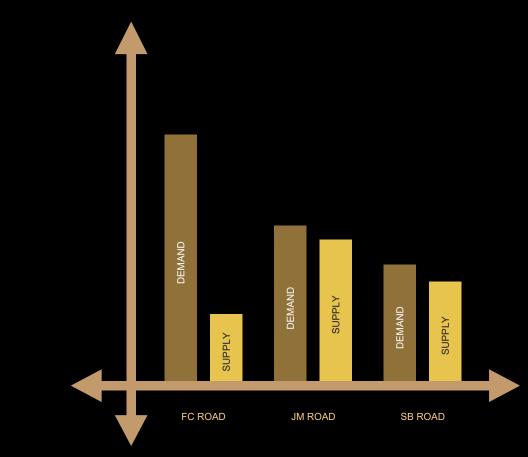

#### SUPPLY AND DEMAND FOR COMMERCIAL REAL ESTATE

Pune has evolved into a desired cosmopolitan city with older infrastructure making way for the new ones. Among its fastest growing locales is FC Road which has witnessed major redevelopment in the last 5 years. With an ever-increasing demand for real estate on FC Road, people have preferred aesthetically pleasing spaces at this location time and again.

#### LOCATION ECONOMICS

Once FC Road started developing as a commercial hotspot, the demand for real estate in this area grew tremendously. It rose to 300% more than the supply and the rentals were up by 3 times the yield at that time. With people unwilling to part their ways with their properties on FC Road, these figures have only risen through the years. Be a part of FC Road's affluent legacy today, with Kushal Wallstreet!