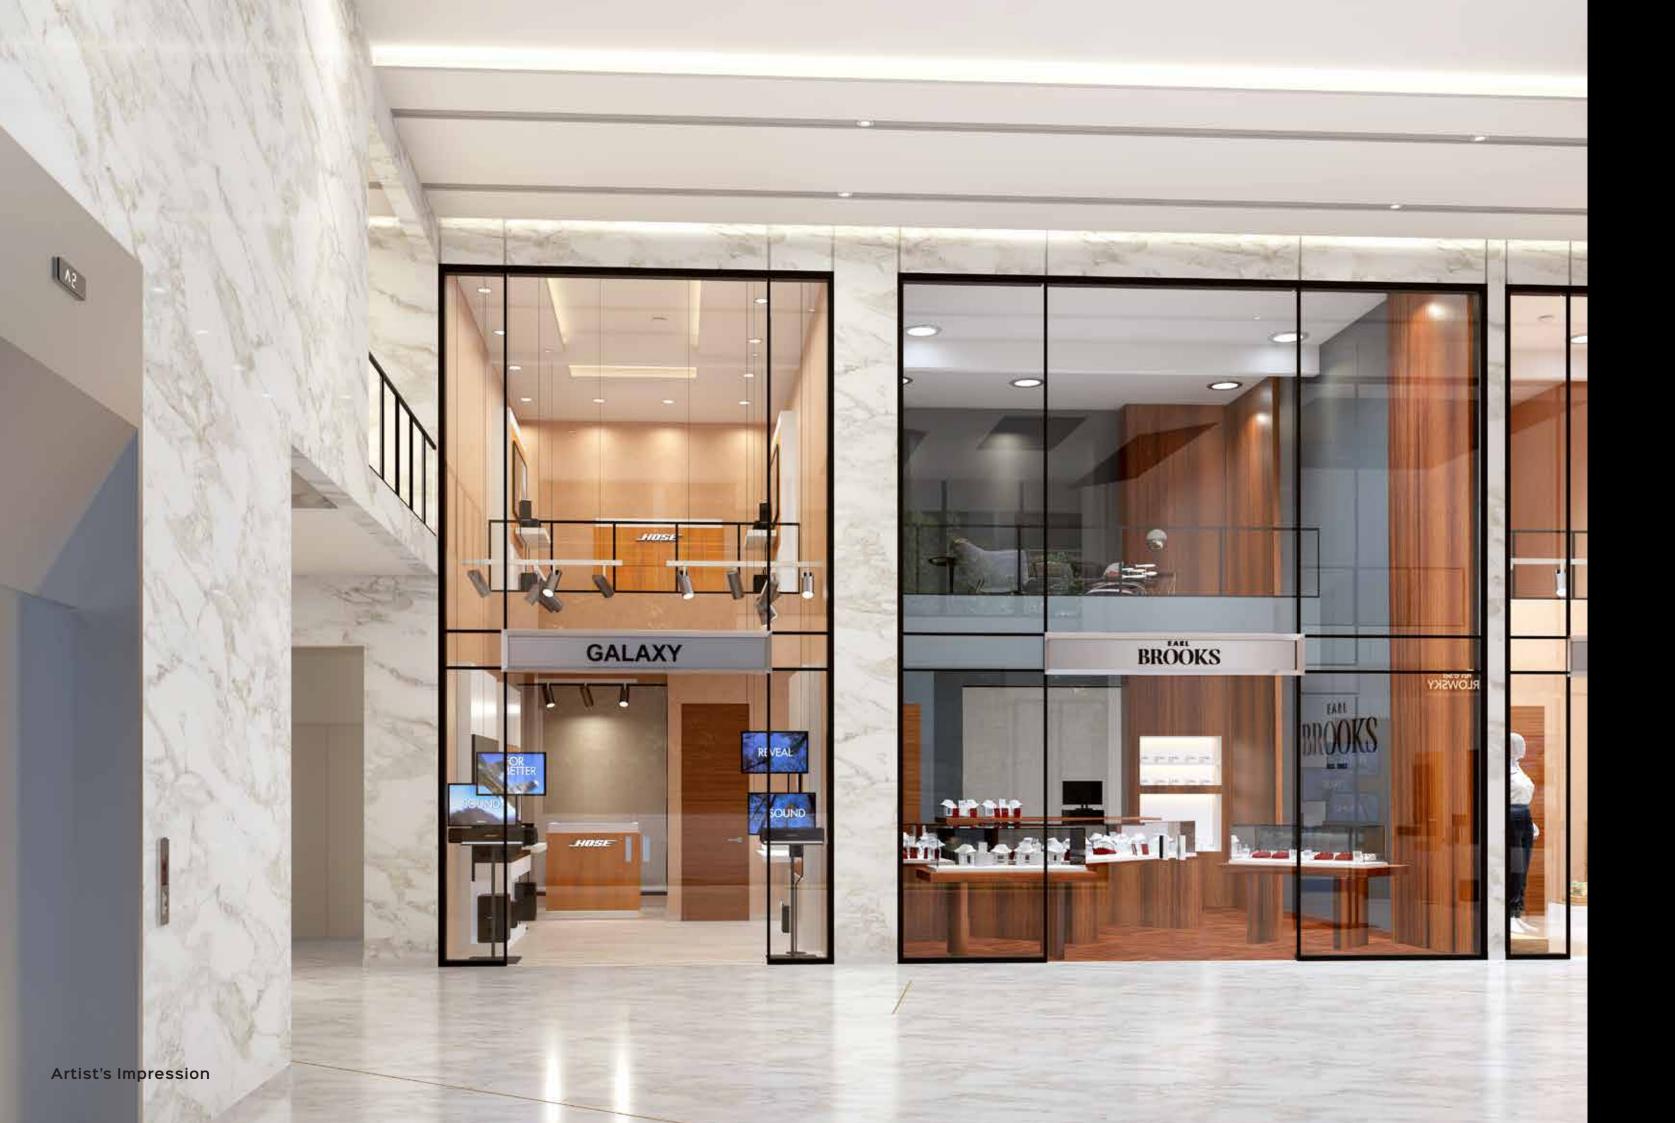

# **THE PROMENADE - RETAIL THERAPY**

The unending bustle of FC Road brings in great opportunities for retail businesses to thrive. Adding a golden edge to these opportunities with glamorous spaces, here are some of the selective amenities that go a long way to shape a coveted retail experience at Kushal Wallstreet

- Lesigner Passage Area with Adequate Signages
- Rolling Shutters
- N Dedicated Lavatories in Shops
- K Common Restrooms
- b Dedicated Entry and Lift for Offices & Restaurants, and Retail
- Ample Parking Space
- b Double Height Lobby
- LED Screen for Advertisement on the Facade

#### A PERFECT RETAIL DESTINATION FOR:

- Retail Banking
- Apparel Brands
- K F&B Zone
- ▲ Travel Companies
- Premium Beauty Salons
- Mobile and Electronic Showrooms

2 Floors of Exclusive Retail Experience with Modern Conveniences and Amenities