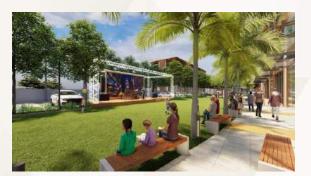

## **KEY PROJECT HIGHLIGHTS**

3-acre development with arresting frontage leading to SCO plots ranging from 100 to 136 sq. yd.

Development allowance up to G+4 floors

Water features, open air boulevards, event plaza and stage with LED

## AMENITIES

WATER FEATURE

STAGE WITH LED SCREEN

EVENT PLAZA

PARAS ARCADE114

FLEA MARKET KIOSKS

INTERACTIVE FOUNTAIN WITH LIGHTS

TREE SEAT WALLS