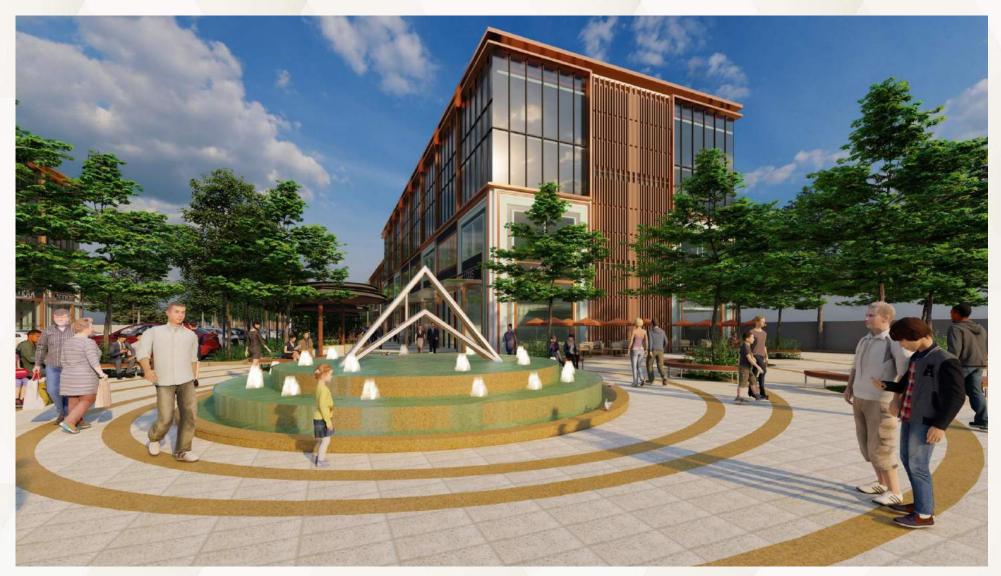

## **KEY PROJECT HIGHLIGHTS**

3-acre development with arresting frontage leading to SCO plots ranging from 100 to 136 sq. yd.

Development allowance up to G+4 floors

Water features, open air boulevards, event plaza and stage with LED

## AMENITIES

WATER FEATURE

STAGE WITH LED SCREEN

EVENT PLAZA

PARAS ARCADE114

FLEA MARKET KIOSKS

INTERACTIVE FOUNTAIN WITH LIGHTS

TREE SEAT WALLS