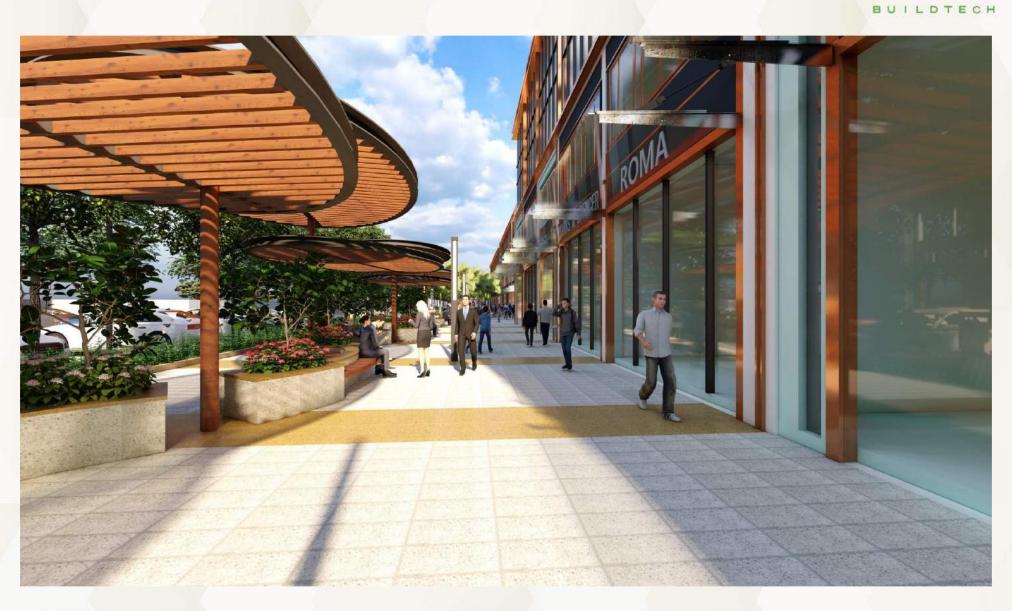

Street                      | 30 min  |
| 3. M3M Broadway                         | 35 min  |
| 9. Eros Corporate Park, Manesar         | 40 min  |
|                                         |         |

Strategically located with over 30,000 families in the vicinity.



## A FUTURE-READY ASSET.











## **UPCOMING DEVELOPMENTS**

#### Proposed Diplomatic Enclave [approx. 15 mins]

IICC (India International Convention and Expo Centre), a smart city project [15 mins]

Upcoming Metro (Blue Line) [10 mins]

Tunnel to the Airport via Dwarka Expressway [20 mins]



## AMENITIES



WATER FEATURE



STAGE WITH LED SCREEN



EVENT PLAZA

PARAS ARCADE114



FLEA MARKET KIOSKS



INTERACTIVE FOUNTAIN WITH LIGHTS





TREE SEAT WALLS



KIOSK AREA



PAVER ROAD



SHADE TRELLIS









PARAS





PARAS















## **MASTER PLAN**





| L'H        |     |     |     |                         |                          |                 |                 |                 |                 |   |
|------------|-----|-----|-----|-------------------------|--------------------------|-----------------|-----------------|-----------------|-----------------|---|
| 10<br>Kayo | D09 | D08 | D07 | DO6<br>129 SQVD<br>BLOC | D05<br>129 SQYD<br>C D * | D04<br>129 SQYD | D03<br>129 SQYD | D02<br>129 SQYD | D01<br>131 SQVD |   |
| a          | m   | m   | m   | m                       | m                        | M               | m               | m               | m               | - |
| *          |     |     | 53  | 1                       | 1                        | -               |