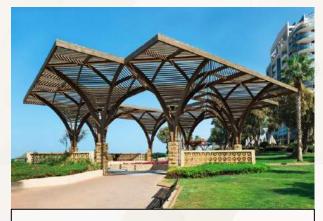

## AMENITIES

WATER FEATURE

STAGE WITH LED SCREEN

EVENT PLAZA

PARAS ARCADE114

FLEA MARKET KIOSKS

INTERACTIVE FOUNTAIN WITH LIGHTS

TREE SEAT WALLS

KIOSK AREA

PAVER ROAD

SHADE TRELLIS

PARAS

PARAS