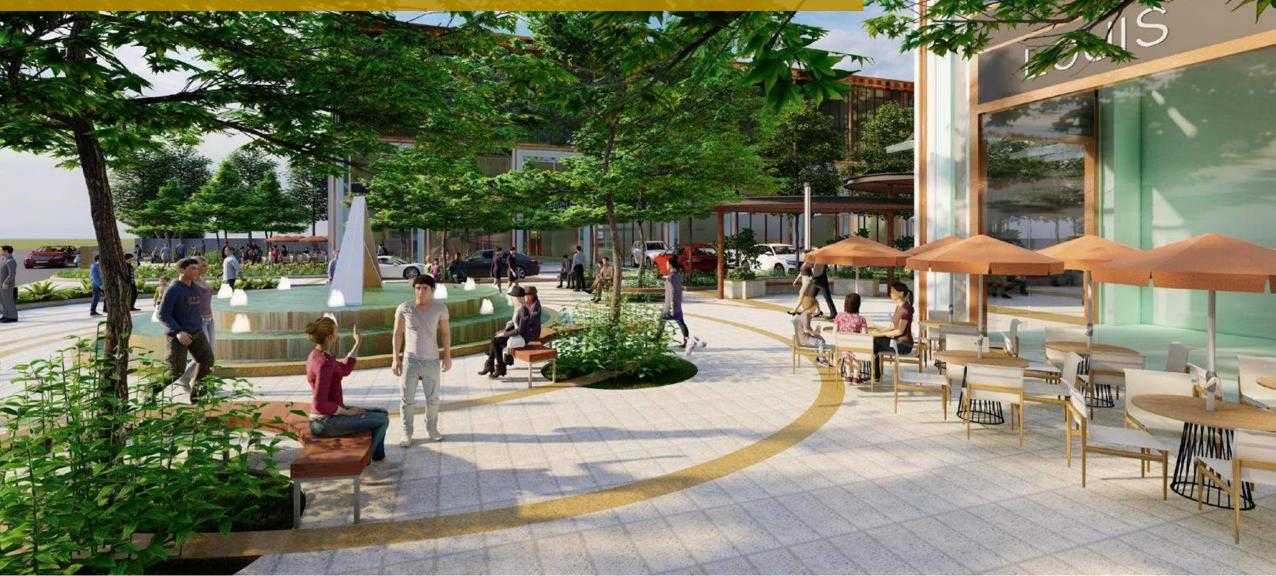

## AMENITIES

WATER FEATURE

STAGE WITH LED SCREEN

EVENT PLAZA

PARAS ARCADE114

FLEA MARKET KIOSKS

INTERACTIVE FOUNTAIN WITH LIGHTS

TREE SEAT WALLS

KIOSK AREA

PAVER ROAD

SHADE TRELLIS

PARAS

PARAS