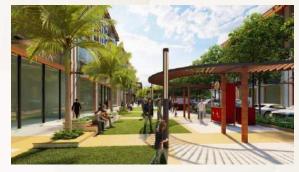

## **KEY PROJECT HIGHLIGHTS**

3-acre development with arresting frontage leading to SCO plots ranging from 100 to 136 sq. yd.

Development allowance up to G+4 floors

Water features, open air boulevards, event plaza and stage with LED

## AMENITIES

WATER FEATURE

STAGE WITH LED SCREEN

EVENT PLAZA

PARAS ARCADE114

FLEA MARKET KIOSKS

INTERACTIVE FOUNTAIN WITH LIGHTS

TREE SEAT WALLS

KIOSK AREA

PAVER ROAD

SHADE TRELLIS

PARAS

PARAS