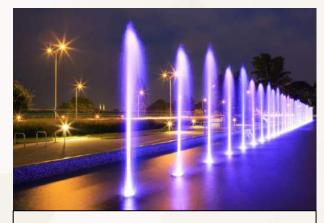

## AMENITIES

WATER FEATURE

STAGE WITH LED SCREEN

EVENT PLAZA

PARAS ARCADE114

FLEA MARKET KIOSKS

INTERACTIVE FOUNTAIN WITH LIGHTS

TREE SEAT WALLS