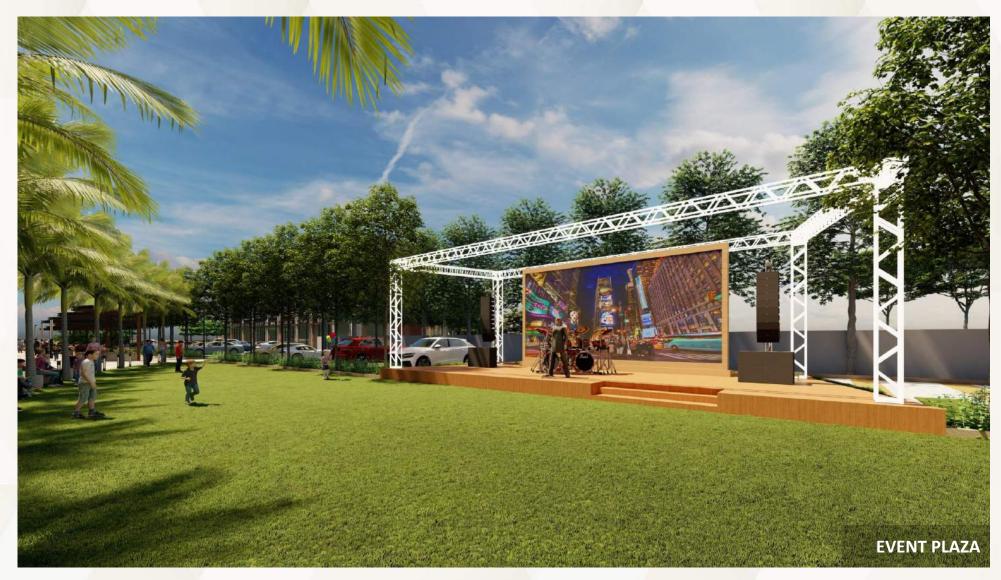

## **KEY PROJECT HIGHLIGHTS**

3-acre development with arresting frontage leading to SCO plots ranging from 100 to 136 sq. yd.

Development allowance up to G+4 floors

Water features, open air boulevards, event plaza and stage with LED

## AMENITIES

WATER FEATURE

STAGE WITH LED SCREEN

EVENT PLAZA

PARAS ARCADE114

FLEA MARKET KIOSKS

INTERACTIVE FOUNTAIN WITH LIGHTS

TREE SEAT WALLS