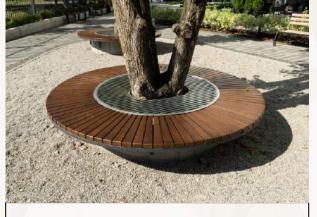

## AMENITIES

WATER FEATURE

STAGE WITH LED SCREEN

EVENT PLAZA

PARAS ARCADE114

FLEA MARKET KIOSKS

INTERACTIVE FOUNTAIN WITH LIGHTS

TREE SEAT WALLS