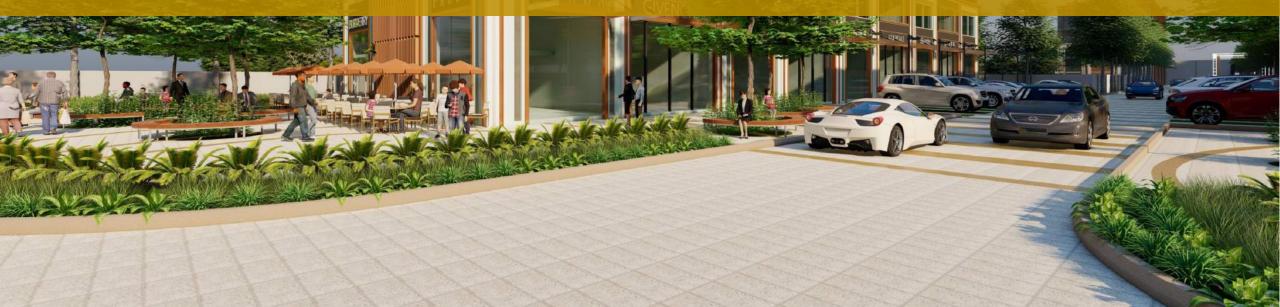

## AMENITIES

WATER FEATURE

STAGE WITH LED SCREEN

EVENT PLAZA

PARAS ARCADE114

FLEA MARKET KIOSKS

INTERACTIVE FOUNTAIN WITH LIGHTS

TREE SEAT WALLS

KIOSK AREA

PAVER ROAD

SHADE TRELLIS

PARAS

PARAS