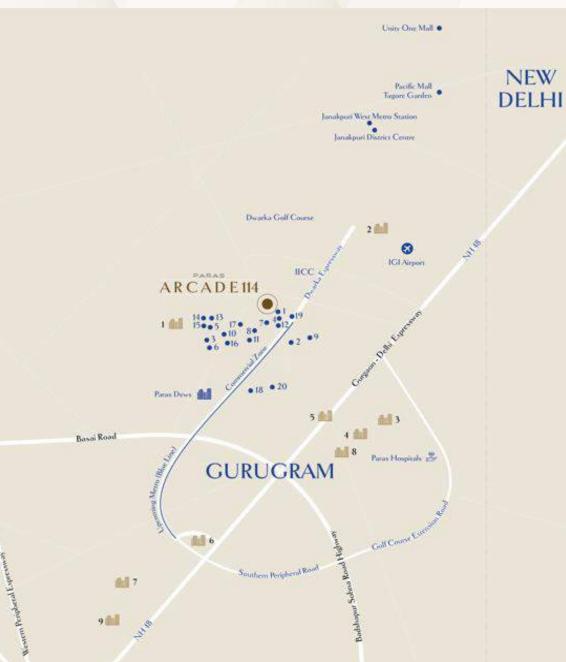

### **DISTANCE PROXIMITIES TO KEY LOCATIONS**

### **5mins** from Delhi

**10mins** from Dwarka Expressway

**10mins** from Upcoming Metro (Blue Line) **30mins** from the IGI Airport

20mins from NH 48

**15mins** from Proposed Diplomatic Enclave

#### **RESIDENTIAL SOCIETIES**

Tata Housing Gurgaon Gateway
 Mahindra Aura
 Godrej Meridien, Gurgaon
 Tata La Vida
 Nimai Place
 Godrej Prive, Gurgaon
 Experion Windchants
 ATS Kocoon
 Ansal Celebrity Homes
 Sobba Ciry Gurgaon Official

II. Raheja Atharva 12. Smartworld ONE DXP 13. ROF Alante Sector 108 14. M3M WOODSHIRE 15. Raheja Vedaanta 16. Chintels Acropolis 17. ATS Tourmaline 18. Godrej Summit 19. M3M Capital 20. Godrej Habitat

#### CORPORATE PARKS

| , Chintels Corporate Park               | 5 mins  |
|-----------------------------------------|---------|
| 2. D21 Corporate Park                   | 16 mins |
| 3. DLF Corporate Park                   | 24 min  |
| I. Global Business Park                 | 26 min  |
| 5. One Qube                             | 28 min  |
| <ol> <li>SVH 83 Metro Street</li> </ol> | 30 min  |
| V. VSR Park Street                      | 30 min  |
| 3. M3M Broadway                         | 35 min  |
| 9. Eros Corporate Park, Manesar         | 40 min  |
|                                         |         |