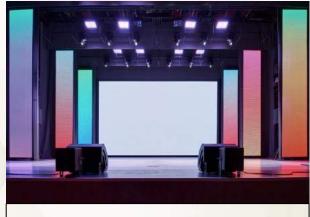

## **KEY PROJECT HIGHLIGHTS**

3-acre development with arresting frontage leading to SCO plots ranging from 100 to 136 sq. yd.

Development allowance up to G+4 floors

Water features, open air boulevards, event plaza and stage with LED

screen ARCADE114

Power backup for common areas

Dedicated parking for visitors

24\*7 security and surveillance

## AMENITIES

WATER FEATURE

STAGE WITH LED SCREEN

EVENT PLAZA

PARAS ARCADE114

FLEA MARKET KIOSKS

INTERACTIVE FOUNTAIN WITH LIGHTS

TREE SEAT WALLS