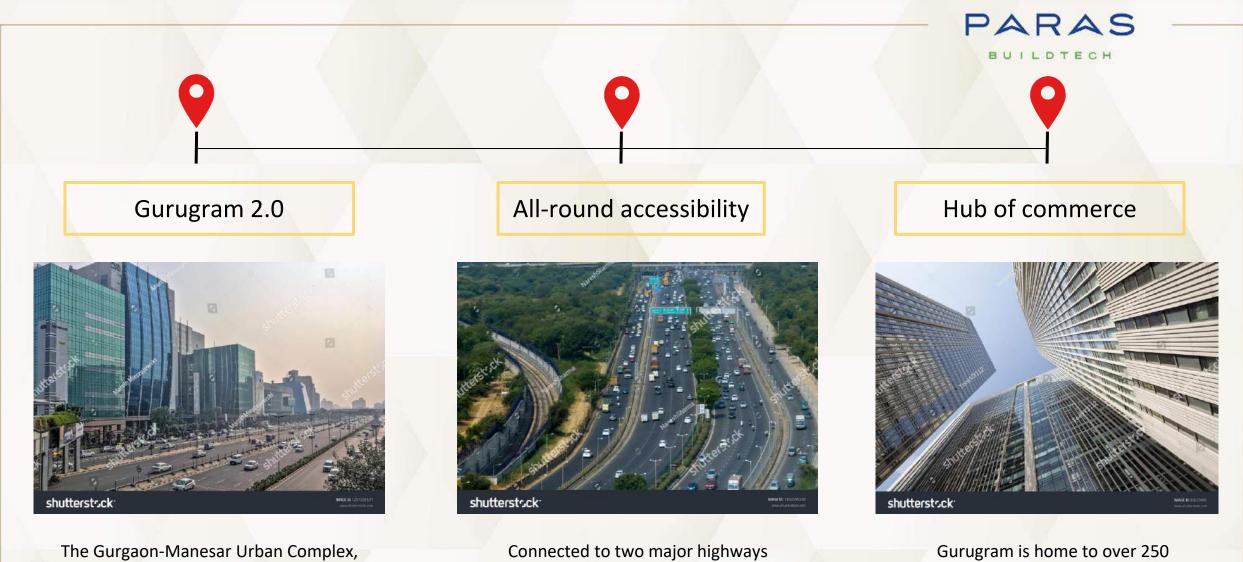

## LOCATION -AT THE CUSP OF DELHI AND GURUGRAM

GMUC 2031 envisages to enhance connectivity, infrastructure and create a decongested, sustainable ecosystem.

ARCADE114

Connected to two major highways Dwarka expressway and NH-8, upcoming metro station next door. Gurugram is home to over 250 Fortune 500 companies and has the 3rd highest per capita income in India.

#### Around the vicinity

Pulsating catchment of over 30,000 families, upcoming SEZ, rich social infrastructure

#### Dwarka Expressway

PARAS

BUILDTECH

A 29-km long Dwarka Expressway, built to reduce the Delhi-Gurugram traffic on NH-8, Sohna Road, Golf Course Road and their extensions by 50%.