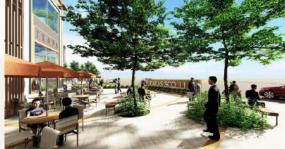

## **KEY PROJECT HIGHLIGHTS**

3-acre development with arresting frontage leading to SCO plots ranging from 100 to 136 sq. yd.

Development allowance up to G+4 floors

Water features, open air boulevards, event plaza and stage with LED

## AMENITIES

WATER FEATURE

STAGE WITH LED SCREEN

EVENT PLAZA

PARAS ARCADE114

FLEA MARKET KIOSKS

INTERACTIVE FOUNTAIN WITH LIGHTS

TREE SEAT WALLS