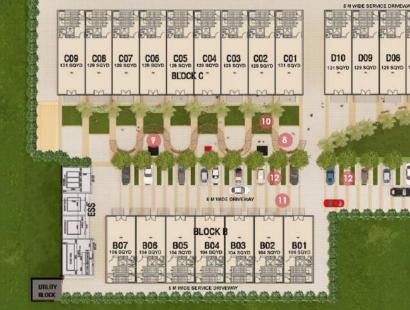

## **MASTER PLAN**

| L'H        |     |     |     |                         |                          |                 |                 |                 |                 |   |
|------------|-----|-----|-----|-------------------------|--------------------------|-----------------|-----------------|-----------------|-----------------|---|
| 10<br>Kayo | D09 | D08 | D07 | DO6<br>129 SQVD<br>BLOC | D05<br>129 SQYD<br>C D * | D04<br>129 SQYD | D03<br>129 SQYD | D02<br>129 SQYD | D01<br>131 SQVD |   |
| a          | m   | m   | m   | m                       | m                        | M               | m               | m               | m               | - |
| *          |     |     | 53  | 1                       | 1                        | -               |                 | :               | 3               |   |

6 M WIDE DRIVEWAY

10000000

|   | 129 SQYD | 131 SQYD   |   | E08       |     | E06<br>129 SQYD | E05<br>129 SQYD<br>BLOC |               | E03<br>129 SQYD | E02          |   |
|---|----------|------------|---|-----------|-----|-----------------|-------------------------|---------------|-----------------|--------------|---|
|   | -        | -          |   | N         | M   | m               | M                       | M             | M               | m            | L |
| l | in a     |            |   |           |     | 0.1             | 76                      | 4 14          |                 |              |   |
|   | Sec. in  | the second |   | -         | -   | R.              | 3 .                     | 1             | Tunter          |              |   |
|   | and a    | 10-1-1     | 1 | 5         | A T | -               |                         | Contra Contra | Market .        |              |   |
|   |          | . Sille    |   | Million > |     | ANNO            | 100-1                   | All and a     |                 | ALL CONTRACT | 1 |

0.0

.

A09

40 SQYD A07

5 M WIDE SERVICE DRIVEWAY

6 M WIDE DRIVEWAY

A06 A05

BLOCK A

S M WIDE SERVICE DRIVEWAY

E01

1

40 SQYD

A04

A02 A01

00

12 mill State PAR

| <br>1000 | me. |  |
|----------|-----|--|
|          |     |  |
|          |     |  |

SHOWCASE)

| 1. ENTRY/EXIT                                | 9. FLEA MARKET KIOS |
|----------------------------------------------|---------------------|
| 2. SIGNAGE WALL WATER                        | 10. TREE SEAT PLANT |
| 3. FEATURE/ARRIVAL FOUNTAIN (JETS & LIGHTS)  | 11. DRIVEWAY        |
| 4. ARRIVAL PLAZA WITH SEATING AND F&B ZONE   | 12. PARKING         |
| 5. GRAND ARRIVAL OVAL TRELLIS WITH SEATING   | 13. SERVICE ENTRY/E |
| 6. STAGE WITH LED SCREEN                     |                     |
| 7. EVENT LAWN (FESTIVALS, FAIRS, GATHERINGS) | N                   |
| 8. SHADE TRELLIS (FOR KIOSK SEATING AND CAR  |                     |