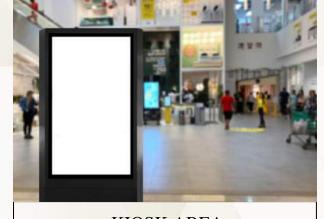

## AMENITIES

WATER FEATURE

STAGE WITH LED SCREEN

EVENT PLAZA

PARAS ARCADE114

FLEA MARKET KIOSKS

INTERACTIVE FOUNTAIN WITH LIGHTS

TREE SEAT WALLS

KIOSK AREA

PAVER ROAD

SHADE TRELLIS

PARAS

PARAS