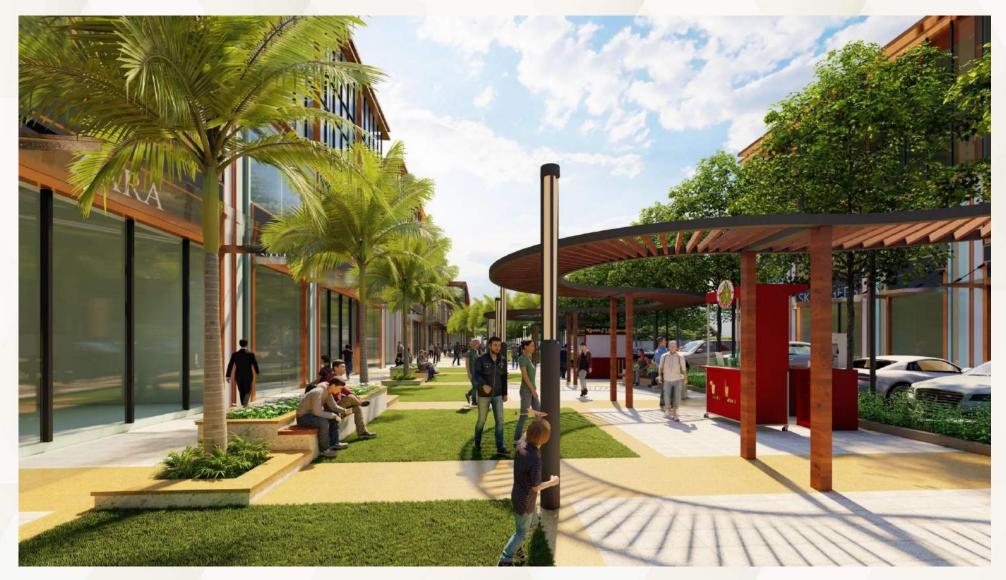

## AMENITIES

WATER FEATURE

STAGE WITH LED SCREEN

EVENT PLAZA

PARAS ARCADE114

FLEA MARKET KIOSKS

INTERACTIVE FOUNTAIN WITH LIGHTS

TREE SEAT WALLS

KIOSK AREA

PAVER ROAD

SHADE TRELLIS

PARAS

PARAS