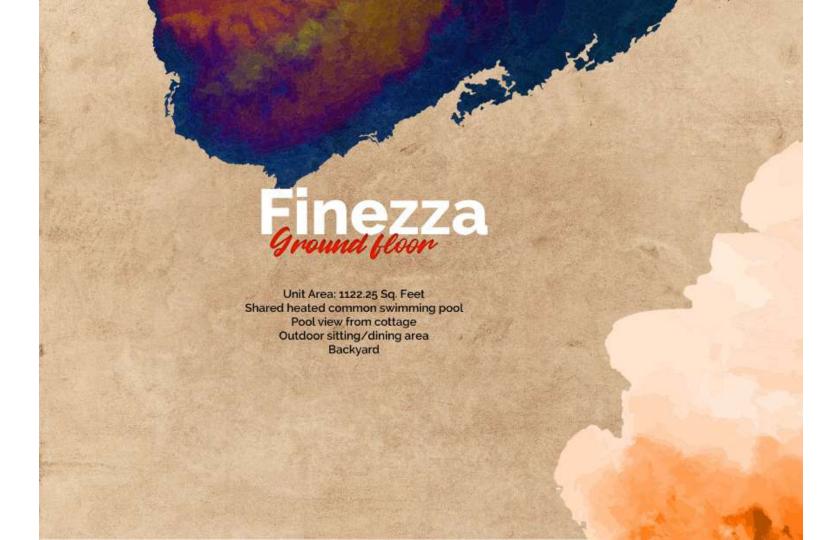

## **Ground Floor Interiors**

Unit Area: 1122.25 Sq. Feet Shared heated common swimming pool Pool view from cottage Outdoor sitting/dining area Backyard