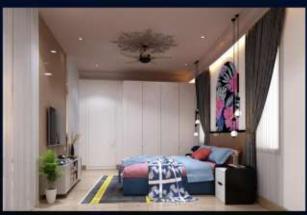

#### Bedroom

- . 1 King Size Bed
- . Temperature Controlled Air Conditioning
- iPod/iPad docking station
- 45-inch LED TV
- Complimentary High-Speed Wi-Fi Internet
- Furniture and Purnishing

#### Living Area

- Sofa
- Chair seating for 2

- Marble lined bathroom
- Single vanity
- Separate shower cabin
- . Kohler / Jaguar Bathroom Fittings
- Lighted makeup mirror
- Hair dryer