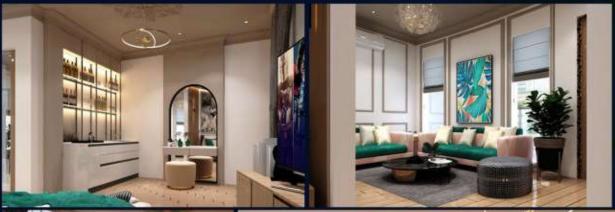

#### Living Area

- . Sofa
- . Chair seating for 2, with ottoman

#### Living Area

- .Sofa
- . Dining Table for 4