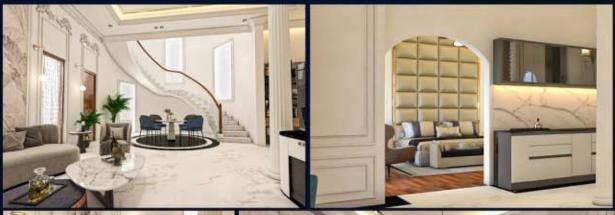

## Opulenz Ground Floor

#### Bedroom

- . 1 King Size Bed
- . Temperature Controlled Air Conditioning
- . iPod/iPad docking station
- . 55-inch LED TV
- . Complimentary High-Speed Wi-Fi Internet
- . Furniture and Furnishing

#### Living Area

- . Sofa
- . Chair seating for 2, with ottoman

#### Bathroom

- Marble lined bathroom
- . Single vanity
- . Separate shower cabin
- . Kohler / Jaguar Bathroom Fittings
- Lighted makeup mirror

Hair deyer