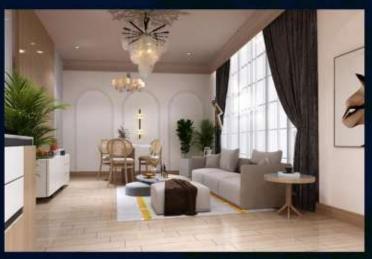

## Serenita Ground Floor Interiors

Unit Area: 806.44 Sq. Feet Shared heated common swimming pool Pool view from cottage Shared outdoor sitting/dining area