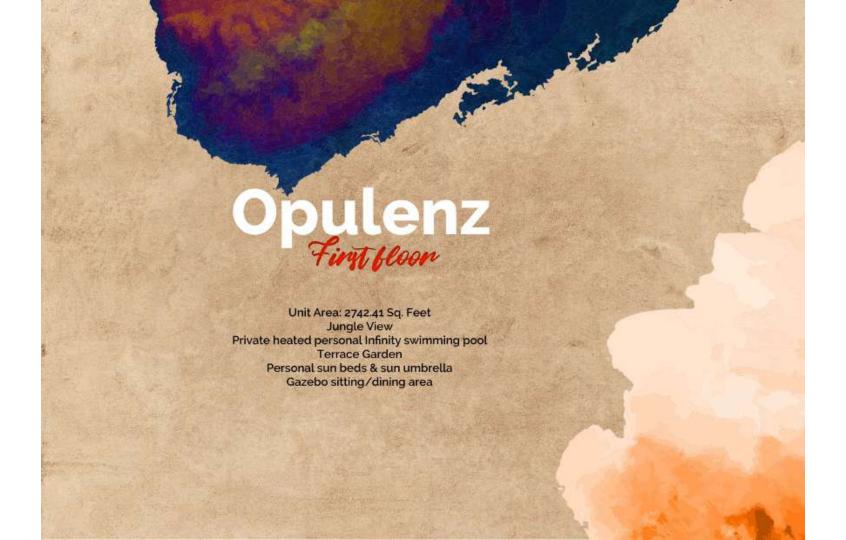

# Opulenz First Floor Interiors

Unit Area: 2742.41 Sq. Feet Jungle View Private heated personal Infinity swimming pool Terrace Garden Personal sun beds & sun umbrella Gazebo sitting/dining area