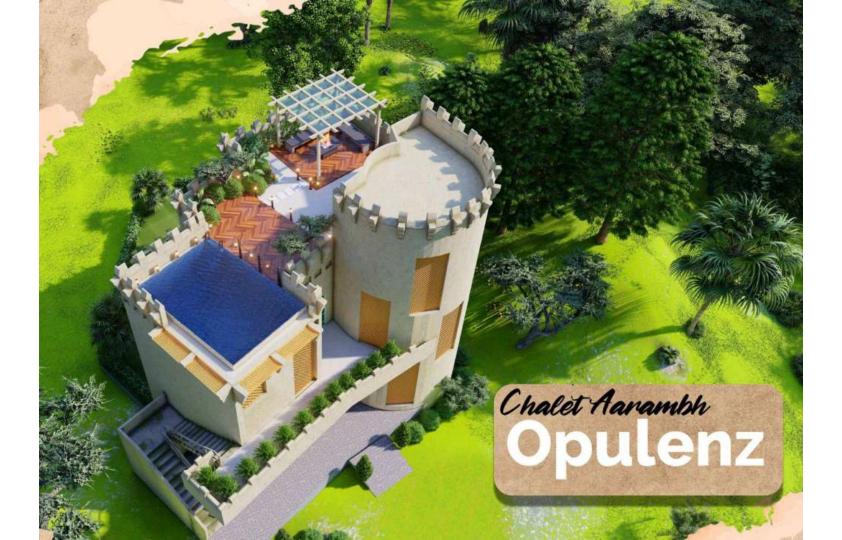

## Opulenz Ground Floor

## Opulenz Ground Floor Interiors

Unit Area: 2661.29 Sq. Feet Jungle View Private heated personal swimming pool Outdoor sitting/dining area