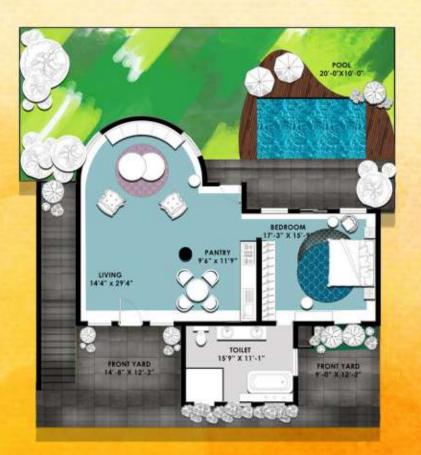

## **Felicite**

### **Ground Floor Interiors**

Unit Area: 2742.34 Sq. Feet Stunning River View Specious backyard Private heated personal swimming pool at backyard Outdoor sitting/dining area 2 Front Yards