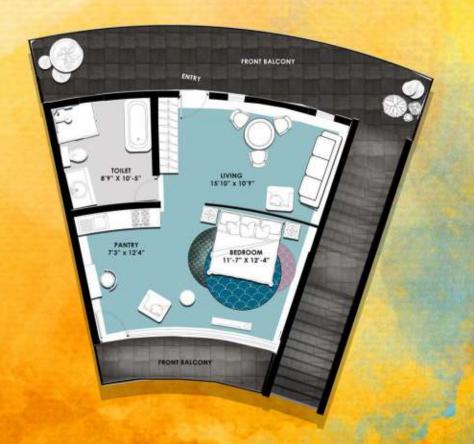

#### Bedroom

- . 1 King Size Bed
- . Temperature Controlled Air Conditioning
- . iPod/iPad docking station
- . 55-inch LED TV
- . Complimentary High-Speed Wi-Fi Internet
- . Furniture and Furnishing

#### Living Area

- . Sofa
- . Chair seating for 2, with ottoman

#### Bathroom

- Marble lined bathroom
- . Single vanity
- . Separate shower cabin
- . Kohler / Jaguar Bathroom Fittings
- Lighted makeup mirror

Hair deyer

## Opulenz Ground Floor Interiors

Unit Area: 2661.29 Sq. Feet Jungle View Private heated personal swimming pool Outdoor sitting/dining area