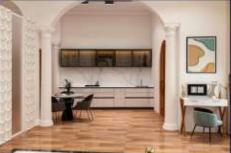

## Opulenz Ground Floor Interiors

Unit Area: 2661.29 Sq. Feet Jungle View Private heated personal swimming pool Outdoor sitting/dining area