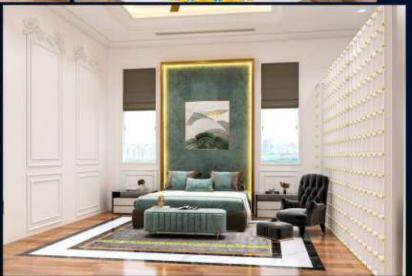

### Bedroom

Floor: Wooden Flooring / Vitrified Tiles / Imported Marble

Walls: Wooden Paneling / Stone Cladding / POP Punning on plastered surface and painted

Ceiling: With pleasing shades of Royal Paint, False Ceiling, A-C. ducting with P.O.P. Punning and Painted with Royal Paint

Wardrobe: Hardwood / Modular Wardrobe / PU Finish / Lacquered