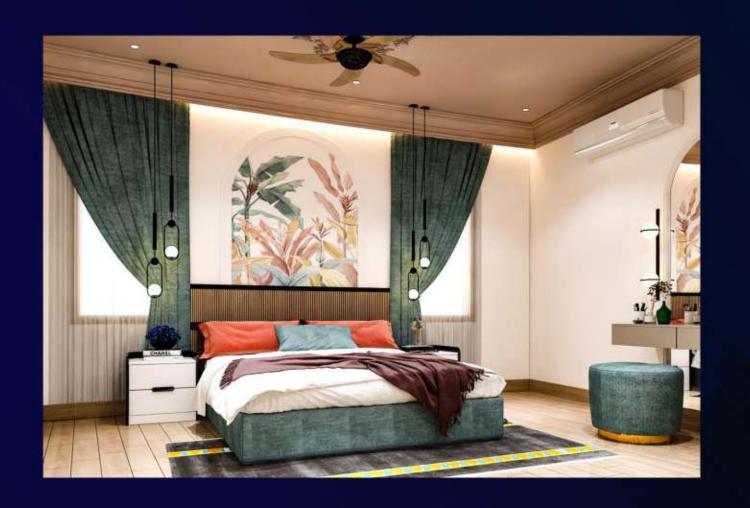

#### Bedroom

- . 1 King Size Bed
- . Temperature Controlled Air Conditioning
- . iPod/iPad docking station
- . 55-inch LED TV
- . Complimentary High-Speed Wi-Fi Internet
- . Furniture and Furnishing

#### Living Area

- . Sofa
- . Chair seating for 2, with ottoman

#### Bathroom

- Marble lined bathroom
- . Single vanity
- . Separate shower cabin
- . Kohler / Jaguar Bathroom Fittings
- Lighted makeup mirror

Hair deyer