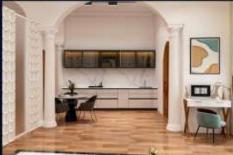

## **Drawing Room**

Floor: Imported Marble / Vitrified Tiles /

Wooden Flooring

Walls: Wooden Paneling / Stone Cladding / POP Punning on plastered surface and painted with pleasing shades of Royal Paint.

Ceiling: POP False Ceiling / Wooden Raf-

ters & Paneling and painted with pleasing shades of Royal Paint.

### **Dining & Passage**

Floor: Imported Marble / Vitrified Tiles / Wooden Flooring

Walts: Wooden Paneting / Stone Cladding / POP Punning on plastered surface and painted with pleasing shades of Royal Paint.

**Ceiling:** POP False Ceiling / Wooden Rafters & Paneling and painted with pleasing shades of Royal Paint.