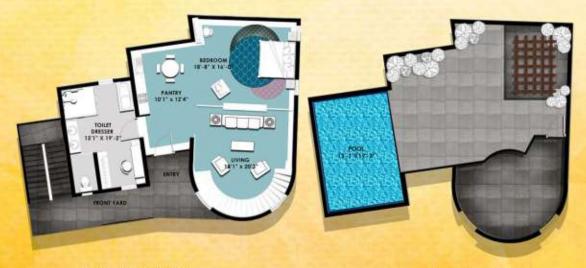

## Opulenz First Floor

# Opulenz First Floor Interiors

Unit Area: 2742.41 Sq. Feet Jungle View Private heated personal Infinity swimming pool Terrace Garden Personal sun beds & sun umbrella Gazebo sitting/dining area