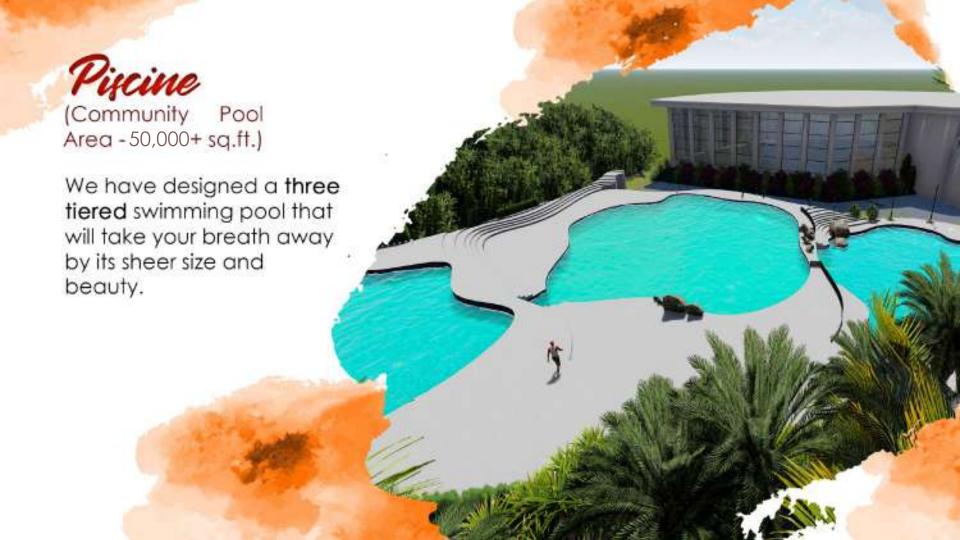

## What's Coming in Phase One

(Spa Area - 16000 sq.ft.)

If you're tired of swimming and want to relax your sore muscles, walk on over to ShantChitt, our extensive 16000 sq.ft. Spa and Wellness centre located just a few steps from Piscine.