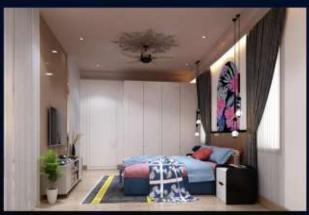

## Finezza Ground Floor

#### Bedroom

- , 1 King Size Bed
- . Temperature Controlled Air Conditioning
- . iPod/iPad docking station
- . 45-inch LED TV
- . Complimentary High-Speed Wi-Fi Internet
- . Furniture and Furnishing

#### Living Area

- Sofa
- . Chair seating for 2

- . Marble lined bathroom
- . Single vanity
- . Separate shower cabin
- . Kohler / Jaguar Bathroom Fittings
- . Lighted makeup mirror
- . Hair dryer