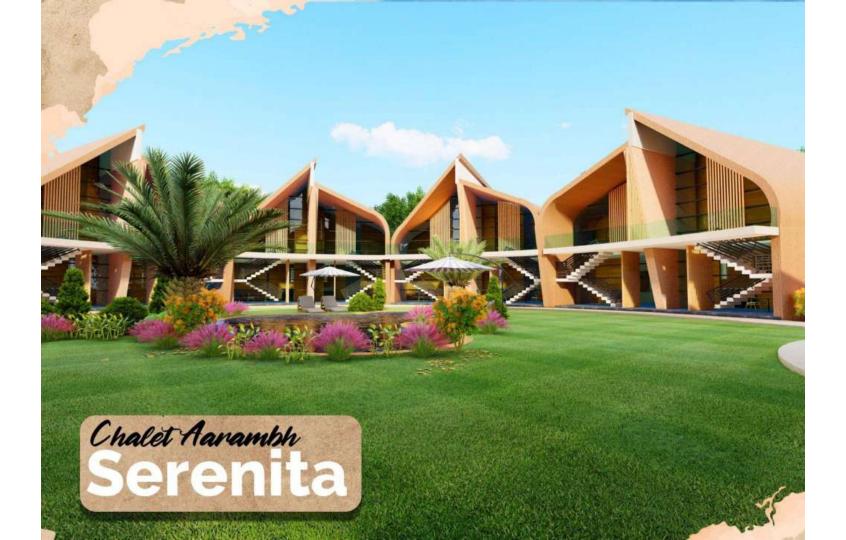

hower cabin
- . Kohler / Jaguar Bathroom Fittings
- Lighted makeup mirror
- Hair dryer





# Opulenz First Floor Interiors

Unit Area: 2742.41 Sq. Feet Jungle View Private heated personal Infinity swimming pool Terrace Garden Personal sun beds & sun umbrella Gazebo sitting/dining area



## **Opulenz Upper Ground Suite**

#### **RATES & CHARGES:**

Price = Rs.3,09,95,000/- Special Price = Rs.2,57,47,500/- (For Limited Inventory)

(Charges all inclusive except legal expenses & GST.)

- PARKING = Free worth Rs.5,00,000/-
- PAFC = Free worth Rs. 20,50,000/- (Personal Additional Facility Charge as for Personal Pool, Garden etc.)
- EDC = Free worth Rs. 15,37,500/-
- IFMS = Free worth Rs. 4,10,000/-
- Power Backup (Including Solar) = Free worth Rs. 2,50,000/-
- LTCM = Free worth Rs.5,00,000/-







## Serenita Ground Floor

#### Bedroom

- . 1 King Size Bed
- . Temperature Controlled Air Conditioning
- . iPod/iPad docking station
- . 45-inch LED TV
- . Complimentary High-Speed Wi-Fi Internet
- . Furniture and Furnishing

#### Living Area

- Sofa
- . Chair seating for 2

- . Marble lined bathroom
- . Single vanity
- . Separate shower cabin
- Kohler / Jaguar Bathroom Fittings
- . Lighted makeup mirror
- Hair dryer









## Serenita Ground Floor Interiors

Unit Area: 806.44 Sq. Feet Shared heated common swimming pool Pool view from cottage Shared outdoor sitting/dining area

# Serenita First Floor Interiors

Unit Area: 944.86 Sq. Feet Shared heated common swimming pool Pool view from cottage Shared outdoor sitting/dining area

### **Serenita Ground Suite**

#### **RATES & CHARG