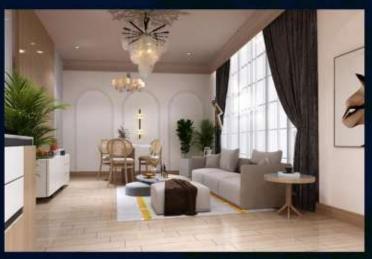

#### Living Area

- Sofa
- . Chair seating for 2

- . Marble lined bathroom
- . Single vanity
- . Separate shower cabin
- . Kohler / Jaguar Bathroom Fittings
- . Lighted makeup mirror
- . Hair dryer

## **Ground Floor Interiors**

Unit Area: 1122.25 Sq. Feet Shared heated common swimming pool Pool view from cottage Outdoor sitting/dining area Backyard