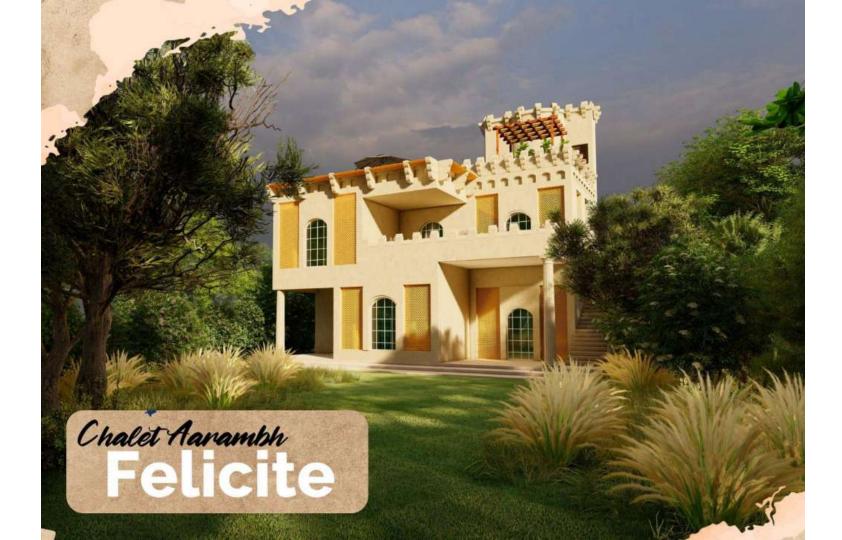

# Felicite Ground Floor

## **Felicite**

### **Ground Floor Interiors**

Unit Area: 2742.34 Sq. Feet Stunning River View Specious backyard Private heated personal swimming pool at backyard Outdoor sitting/dining area 2 Front Yards