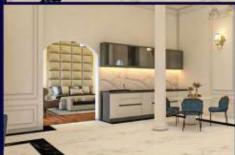

## Opulenz Ground Floor Interiors

Unit Area: 2661.29 Sq. Feet Jungle View Private heated personal swimming pool Outdoor sitting/dining area

## Serenita Ground Floor Interiors

Unit Area: 806.44 Sq. Feet Shared heated common swimming pool Pool view from cottage Shared outdoor sitting/dining area