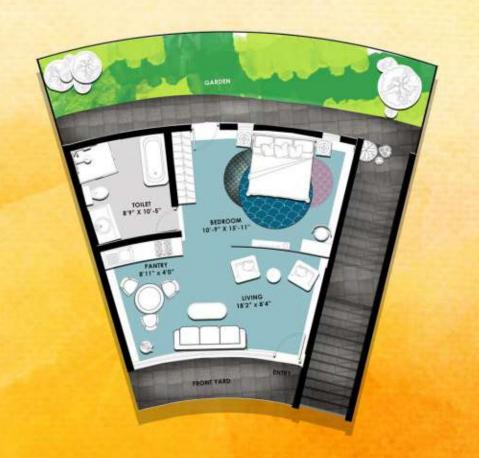

## Opulenz Ground Floor Interiors

Unit Area: 2661.29 Sq. Feet Jungle View Private heated personal swimming pool Outdoor sitting/dining area

## Serenita Ground Floor Interiors

Unit Area: 806.44 Sq. Feet Shared heated common swimming pool Pool view from cottage Shared outdoor sitting/dining area

## **Ground Floor Interiors**

Unit Area: 1122.25 Sq. Feet Shared heated common swimming pool Pool view from cottage Outdoor sitting/dining area Backyard

### **Ground Floor Interiors**

Unit Area: 2742.34 Sq. Feet Stunning River View Specious backyard Private heated personal swimming pool at backyard Outdoor sitting/dining area 2 Front Yards