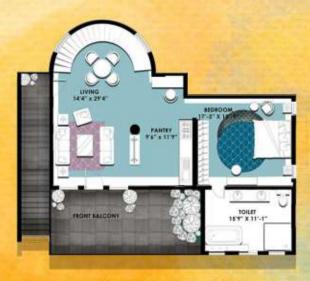

## Opulenz Ground Floor Interiors

Unit Area: 2661.29 Sq. Feet Jungle View Private heated personal swimming pool Outdoor sitting/dining area

Area: 1597.81 Sq. Feet Area: 1144.6 Sq. Feet