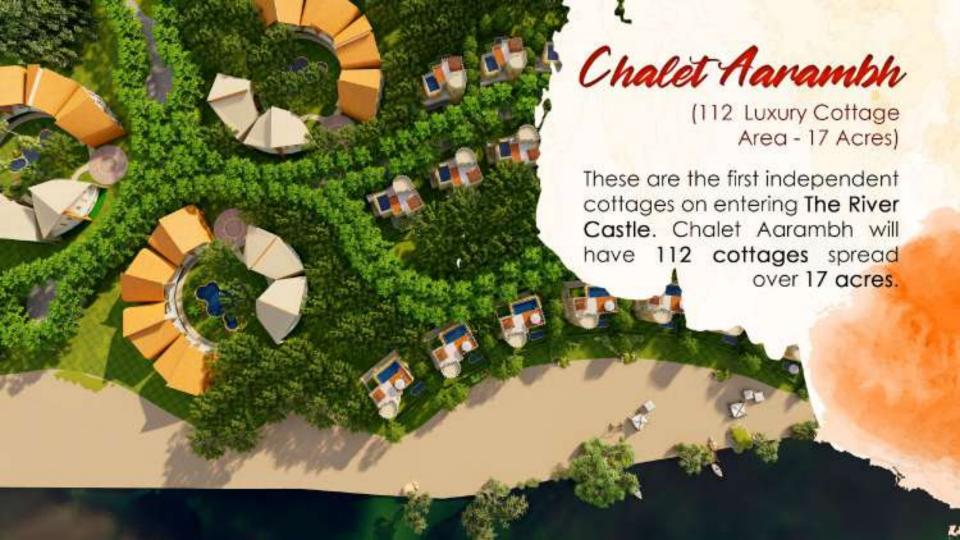

to Happiness

Why Invest in "The River Castle"?

We are going to build a True Asset which is designed only for a few ones who belong to extraordinary class.

- Unparalleled Luxury
- Unparalleled Amenities
- Unparalleled design
- Unparalleled landscaping

## We are going to build a True Asset which is designed only for a few ones who belong to extraordinary class.

- Mind blowing virgin location
- 1.8 km Gomti River Front
- Spiritual Center of Universe As per Vedas and Puranas
- Soul touching spiritual vibration
- Unparalleled Services

We are going to fight few world records to mark our territory in the Guinness Book of World Records, like through our Entrance Gate and many more to come.

This is an unparalleled opportunity for Investment in Real Estate.



## What's Coming in Phase One



















(Spa Area - 16000 sq.ft.)

If you're tired of swimming and want to relax your sore muscles, walk on over to ShantChitt, our extensive 16000 sq.ft. Spa and Wellness centre located just a few steps from Piscine.

















## Opulenz Ground Floor

#### Bedroom

- . 1 King Size Bed
- . Temperature Controlled Air Conditioning
- . iPod/iPad docking station
- . 55-inch LED TV
- . Complimentary High-Speed Wi-Fi Internet
- . Furniture and Furnishing

#### Living Area

- . Sofa
- . Chair seating for 2, with ottoman

#### Bathroom

- Marble lined bathroom
- . Single vanity
- . Separate shower cabin
- . Kohler / Jaguar Bathroom Fittings
- Lighted makeup mirror

Hair deyer





## Opulenz Ground Floor Interiors

Unit Area: 2661.29 Sq. Feet Jungle View Private heated personal sw