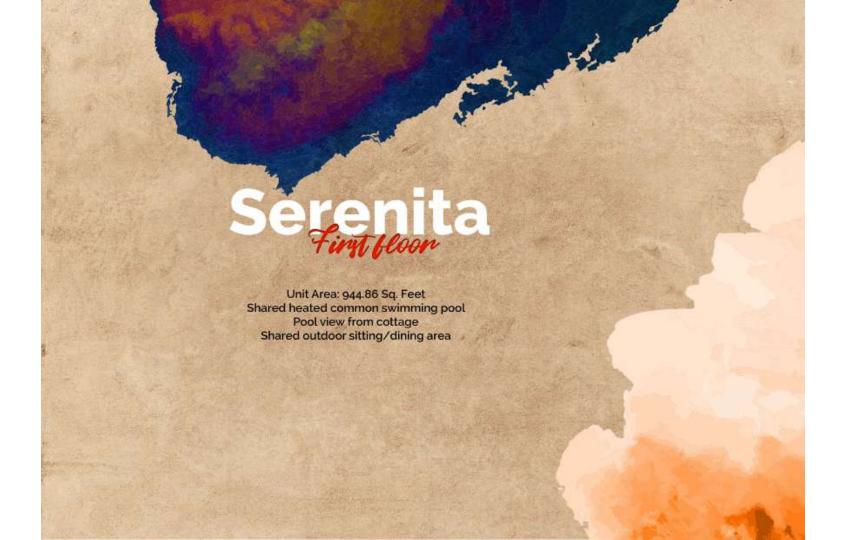

# Serenita First Floor Interiors

Unit Area: 944.86 Sq. Feet Shared heated common swimming pool Pool view from cottage Shared outdoor sitting/dining area