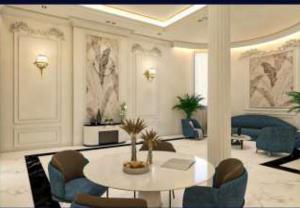

#### Living Area

- . Sofa
- . Chair seating for 2, with ottoman

## Opulenz Ground Floor Interiors

Unit Area: 2661.29 Sq. Feet Jungle View Private heated personal swimming pool Outdoor sitting/dining area