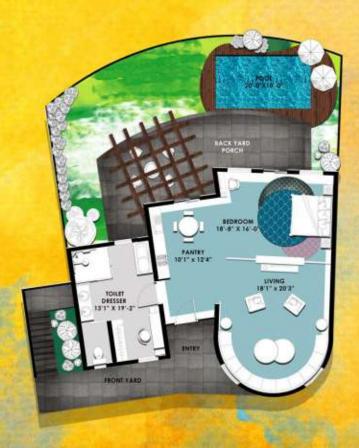

## Opulenz Ground Floor Interiors

Unit Area: 2661.29 Sq. Feet Jungle View Private heated personal swimming pool Outdoor sitting/dining area

Area: 1597.81 Sq. Feet Area: 1144.6 Sq. Feet