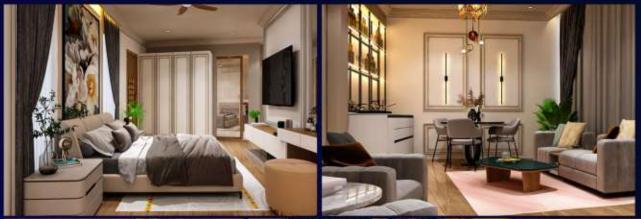

#### Bedroom

- . 1 King Size Bed
- . Temperature Controlled Air Conditioning
- . iPod/iPad docking station
- . 55-inch LED TV
- . Complimentary High-Speed Wi-Fi Internet
- . Furniture and Furnishing

#### Living Area

- . Sofa
- . Chair seating for 2, with ottoman

#### Bedroom

- . 1 King Size Bed
- . Temperature Controlled Air Conditioning
- iPod/iPad docking station
- 45-inch LED TV
- Complimentary High-Speed Wi-Fi Internet
- Furniture and Purnishing

#### Living Area

- Sofa
- Chair seating for 2

- Marble lined bathroom
- Single vanity
- Separate shower cabin
- . Kohler / Jaguar Bathroom Fittings
- Lighted makeup mirror
- Hair dryer