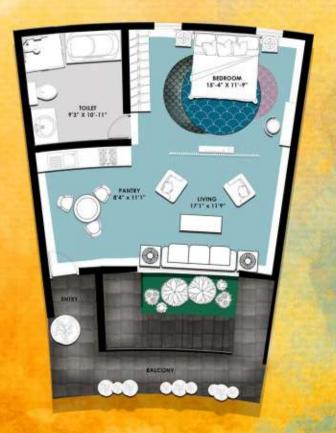

## Serenita First Floor

#### Bedroom

- . 1 King Size Bed
- Temperature Controlled Air Conditioning
- . iPod/iPad docking station
- -45-inch LED TV
- . Complimentary High-Speed Wi-Fi Internet
- . Furniture and Furnishing

#### Living Area

- Sofa
- Chair seating for 2

- Marble lined bathroom
- . Single vanity
- Separate shower cabin
- . Kohler / Jaguar Bathroom Fittings
- Lighted makeup mirror
- Hair dryer