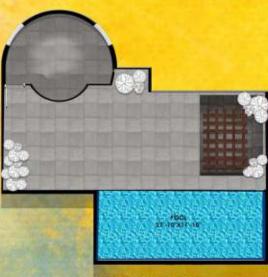

## Opulenz Ground Floor Interiors

Unit Area: 2661.29 Sq. Feet Jungle View Private heated personal swimming pool Outdoor sitting/dining area

### **Swimming Pool**

**Specification:** Heated swimming pool with or without whirlpool and jacuzzi. Few segments of cottages will have Infinity pool with one Glass wall.