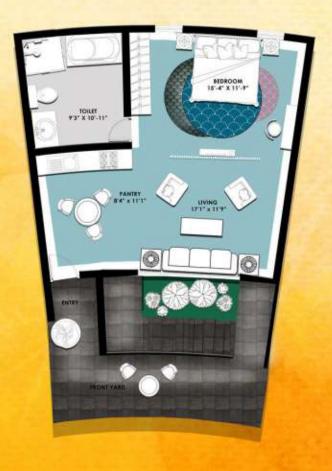

## Opulenz Ground Floor Interiors

Unit Area: 2661.29 Sq. Feet Jungle View Private heated personal swimming pool Outdoor sitting/dining area

Area: 1597.81 Sq. Feet Area: 1144.6 Sq. Feet