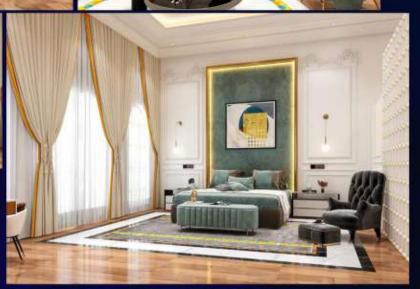

#### Bedroom

- . 1 King Size Bed
- . Temperature Controlled Air Conditioning
- . iPod/iPad docking station
- . 55-inch LED TV
- . Complimentary High-Speed Wi-Fi Internet
- . Furniture and Furnishing

#### Living Area

- . Sofa
- . Chair seating for 2, with ottoman

#### Bathroom

- Marble lined bathroom
- . Single vanity
- . Separate shower cabin
- . Kohler / Jaguar Bathroom Fittings
- Lighted makeup mirror

Hair deyer