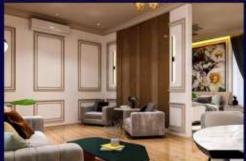

#### Living Area

- . Sofa
- . Chair seating for 2, with ottoman

#### Living Area

- Sofa
- Chair seating for 2

- Marble lined bathroom
- Single vanity
- Separate shower cabin
- . Kohler / Jaguar Bathroom Fittings
- Lighted makeup mirror
- Hair dryer

#### Living Area

- Sofa
- . Chair seating for 2

- . Marble lined bathroom
- . Single vanity
- . Separate shower cabin
- Kohler / Jaguar Bathroom Fittings
- . Lighted makeup mirror
- Hair dryer