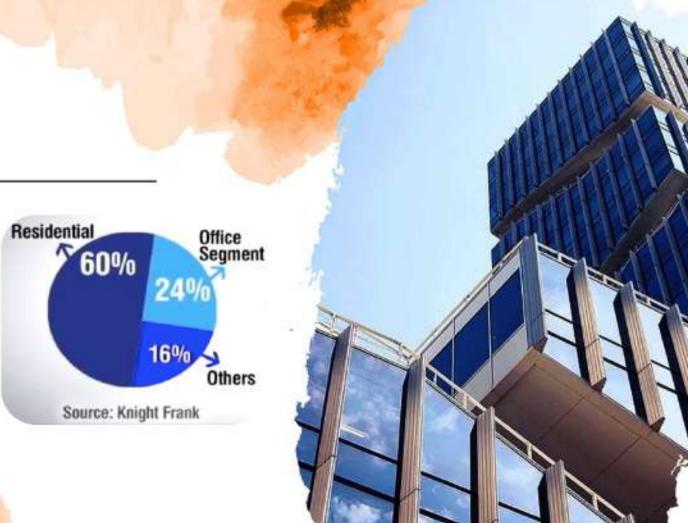

#### Real Estate

Traditional Investors, who used to invest in residential properties moved towards commercial/office segment because the YIELD from residential to commercial/office segment was much higher...