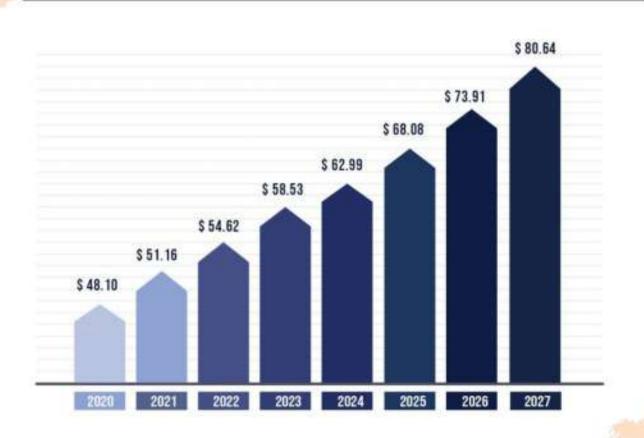

#### CORPORATE WELLNESS MARKET SIZE, 2020 TO 2027 (USD BILLION)

#### Corporate Wellness Market Size to Hit USD 80.64 Bn by 2027

According to Precedence Research, the global corporate wellness market size is projected to hit USD 80.64 billion by 2027 and is expanding growth at a CAGR of 7.1% from 2021 to 2027.

December 09, 2021 10:00 ET | Source: Precedence Research