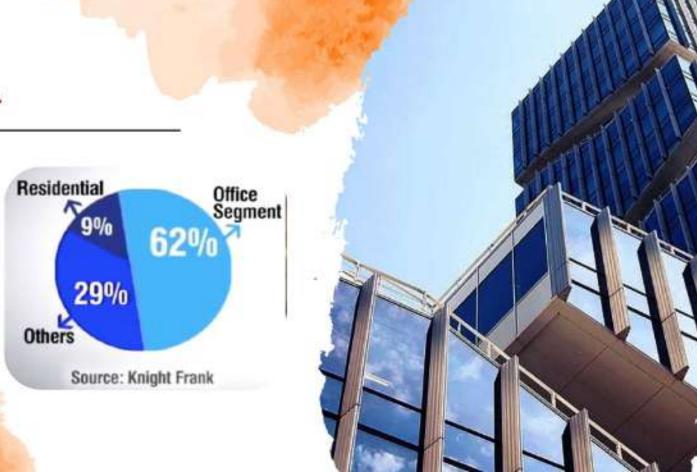

#### Real Estate

Traditional Investors, who used to invest in residential properties moved towards commercial/office segment because the YIELD from residential to commercial/office segment was much higher...