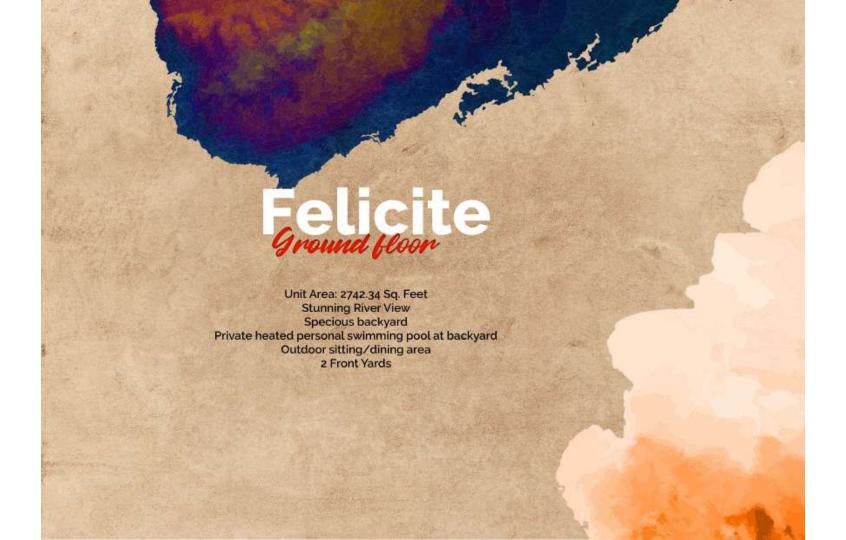

## **Felicite**

### **Ground Floor Interiors**

Unit Area: 2742.34 Sq. Feet Stunning River View Specious backyard Private heated personal swimming pool at backyard Outdoor sitting/dining area 2 Front Yards