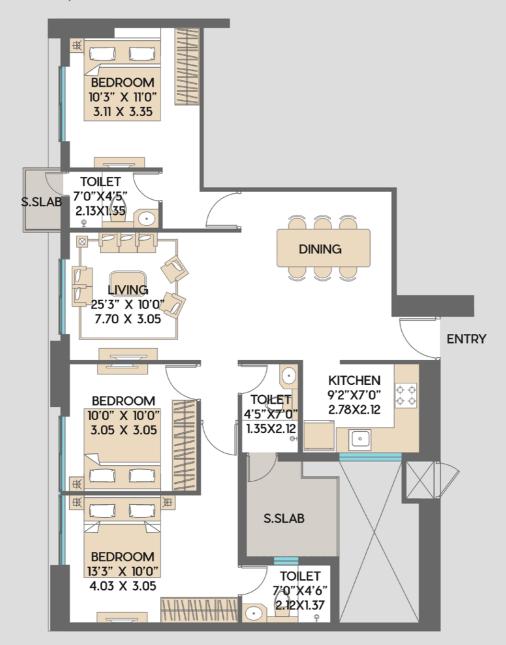

## SIENNAA, 3 BHK, TYPE A

| RERA CA (sq.mt.) | RERA ECA (sq.mt.) |
|------------------|-------------------|
| 83.65 sq.mt.     | 5.65 sq.mt.       |
| RERA CA (sq.ft.) | RERA ECA (sq.ft.) |
| 900.41 sq.ft.    | 60.82 sq.ft.      |

<sup>&</sup>quot;This is a Typical Floor plan, subject to minor variations. The furniture, fixtures and fittings etc. are for representative purposes and does not constitute part of the final product or any part there of.

Internal furniture layout is indicative for understanding. Windows are shown indicative and will be provided as per final elevation drawing"