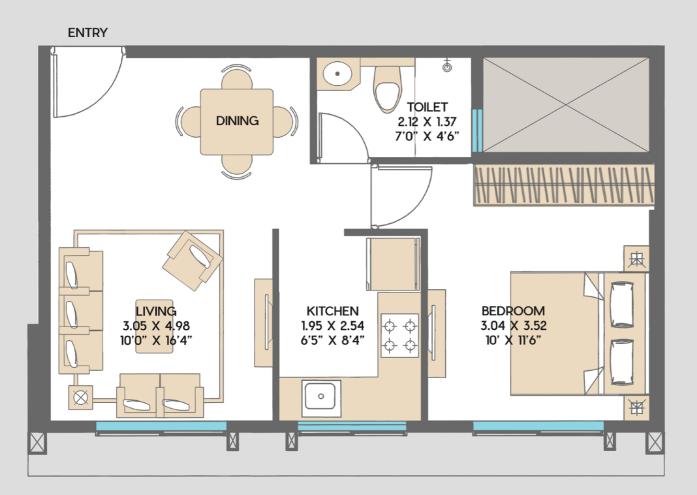

# SIENNAA, 1 BHK, TYPE C

| RERA CA (sq.mt.) |
|------------------|
| 37.41 sq.mt.     |
| RERA CA (sq.ft.) |
| 402.68 sq.ft.    |

<sup>&</sup>quot;This is a Typical Floor plan, subject to minor variations. The furniture, fixtures and fittings etc. are for representative purposes and does not constitute part of the final product or any part there of.

Internal furniture layout is indicative for understanding. Windows are shown indicative and will be provided as per final elevation drawing"