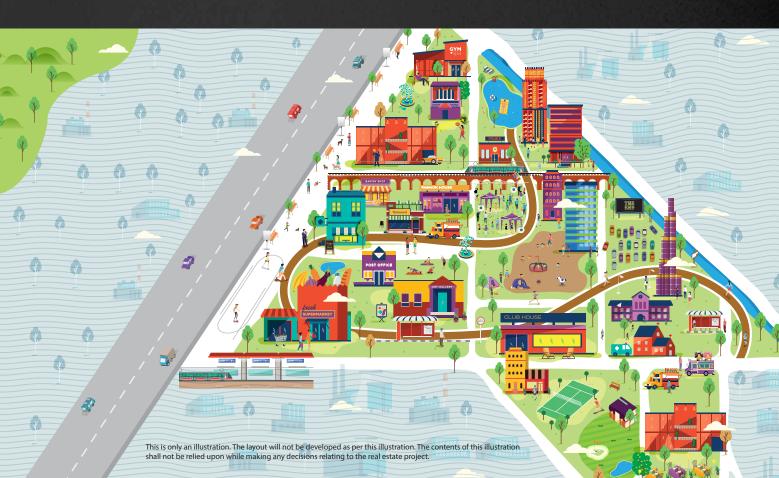

# colourful experiences

Sarova is not just home, it's your Experience City. The 55-acre project is poised to become one of Mumbai City's largest integrated townships and the most ambitious venture of SD Corporation. A melting pot of a vibrant lifestyle, the core focus of Sarova is to celebrate living and to build an integrated space driven by its community. Interspersed with landscaped greens and open spaces, expertly curated residential, retail and entertainment experiences are brought together in one framework to deliver a spectacular life.

HOSPITALS
10 MIN

THEATRE 5 MIN EVERYTHING YOU IMAGINED

whatever you could want, and more

Events and Activities Zone