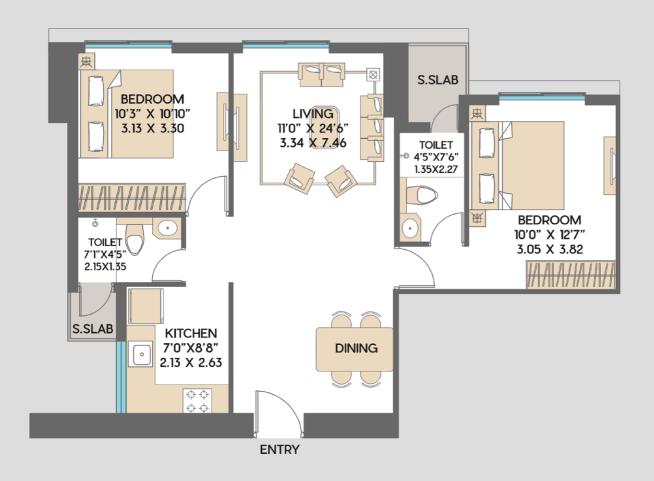

# SIENNAA, 2 BHK LUXURY, TYPE E

| RERA CA (sq.mt.) | RERA ECA (sq.mt.) |
|------------------|-------------------|
| 64.52 sq.mt.     | 2.37 sq.mt.       |
| RERA CA (sq.ft.) | RERA ECA (sq.ft.) |
| 694.49 sq.ft.    | 25.51 sq.ft.      |

<sup>&</sup>quot;This is a Typical Floor plan, subject to minor variations. The furniture, fixtures and fittings etc. are for representative purposes and does not constitute part of the final product or any part there of.

Internal furniture layout is indicative for understanding. Windows are shown indicative and will be provided as per final elevation drawing"