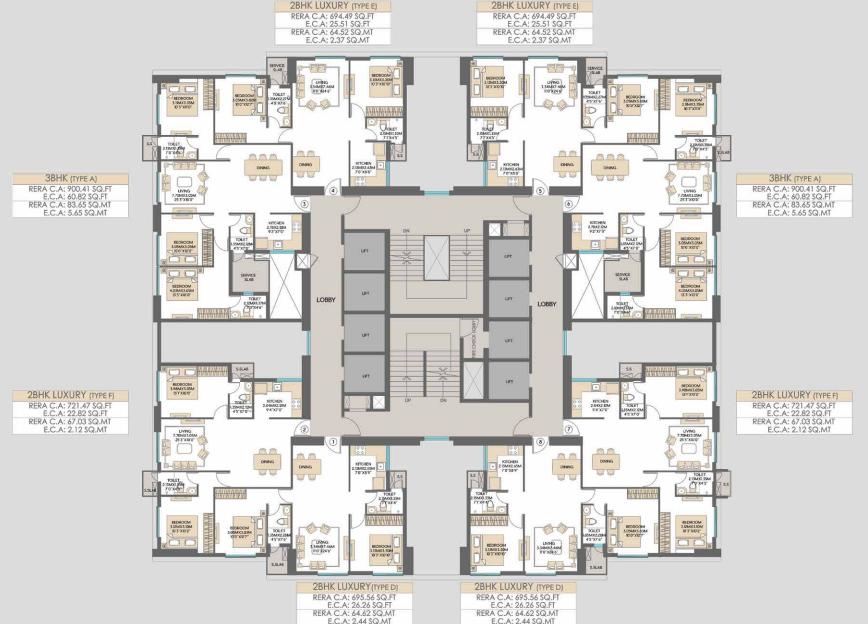

#### SIENNAA - WING E&F TYPICAL FLOOR PLAN

WING F

WING E

<sup>&</sup>quot;This is a Typical Floor plan, subject to minor variations. The furniture, fixtures and fittings etc. are for representative purposes and does not constitute part of the final product or any part there of.

Internal furniture layout is indicative for understanding. Windows are shown indicative and will be provided as per final elevation drawing"

Unit Plans