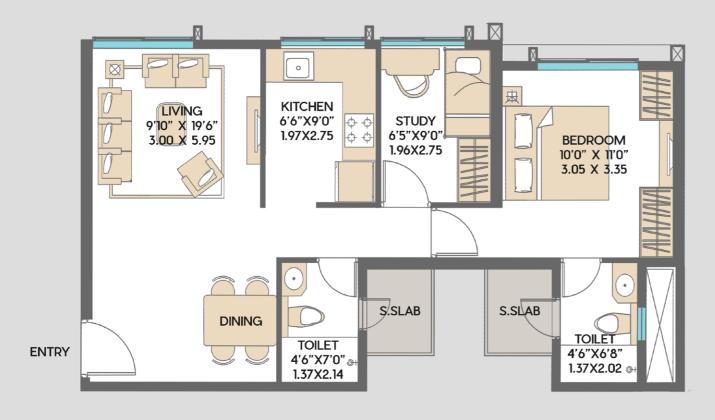

## SIENNAA, 3 BHK, TYPE A

| RERA CA (sq.mt.) | RERA ECA (sq.mt.) |
|------------------|-------------------|
| 83.65 sq.mt.     | 5.65 sq.mt.       |
| RERA CA (sq.ft.) | RERA ECA (sq.ft.) |
| 900.41 sq.ft.    | 60.82 sq.ft.      |

<sup>&</sup>quot;This is a Typical Floor plan, subject to minor variations. The furniture, fixtures and fittings etc. are for representative purposes and does not constitute part of the final product or any part there of.

Internal furniture layout is indicative for understanding. Windows are shown indicative and will be provided as per final elevation drawing"