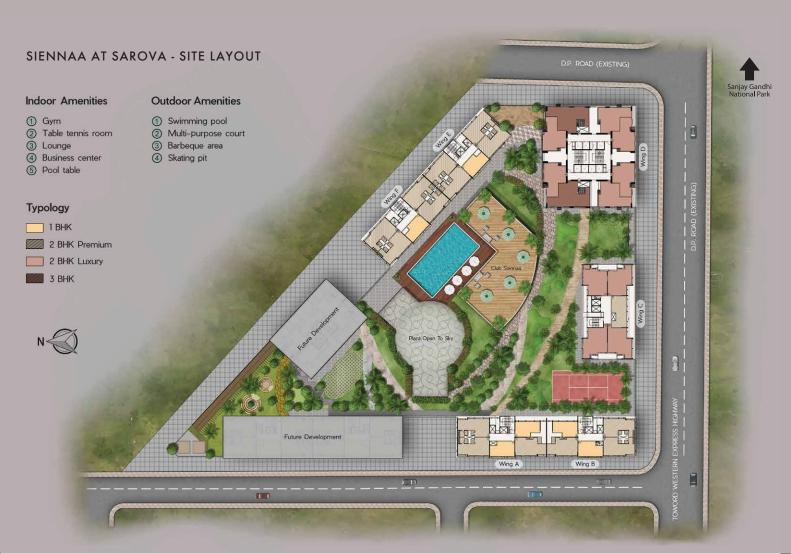

# colourful experiences

Sarova is not just home, it's your Experience City. The 55-acre project is poised to become one of Mumbai City's largest integrated townships and the most ambitious venture of SD Corporation. A melting pot of a vibrant lifestyle, the core focus of Sarova is to celebrate living and to build an integrated space driven by its community. Interspersed with landscaped greens and open spaces, expertly curated residential, retail and entertainment experiences are brought together in one framework to deliver a spectacular life.

CLOSE TO HOME.

Closer to heart

A home is complete only when it's buzzing with life, inside-out. That's why, happiness finds you at every corner at Sarova.

AIRPORT

15 K M

METRO STATION

2 MIN

WESTERN EXPRESS HIGHWAY