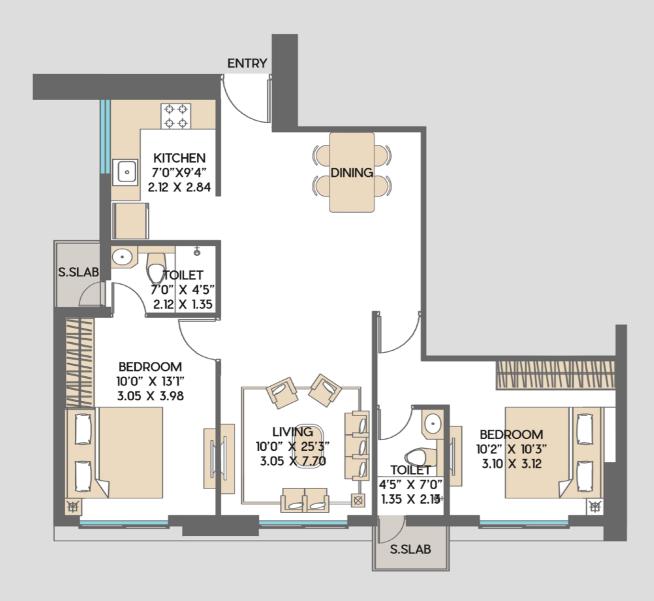

## SIENNAA, 2 BHK LUXURY, TYPE F

| RERA CA (sq.mt.) | RERA ECA (sq.mt.) |
|------------------|-------------------|
| 67.03 sq.mt.     | 2.12 sq.mt.       |
| RERA CA (sq.ft.) | RERA ECA (sq.ft.) |
| 721.47 sq.ft.    | 22.82 sq.ft.      |

<sup>&</sup>quot;This is a Typical Floor plan, subject to minor variations. The furniture, fixtures and fittings etc. are for representative purposes and does not constitute part of the final product or any part there of.

Internal furniture layout is indicative for understanding. Windows are shown indicative and will be provided as per final elevation drawing"