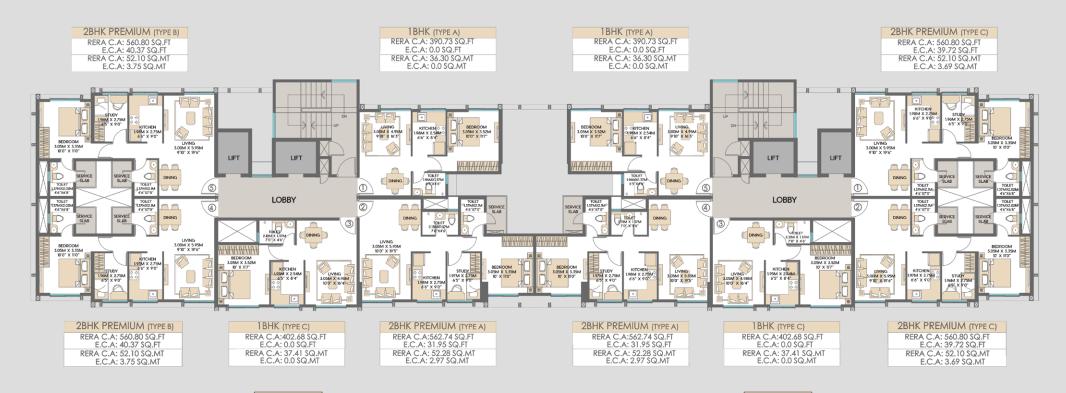

#### SIENNAA - WING A&B TYPICAL FLOOR PLAN

WING A

WING B

<sup>&</sup>quot;This is a Typical Floor plan, subject to minor variations. The furniture, fixtures and fittings etc. are for representative purposes and does not constitute part of the final product or any part there of.

Internal furniture layout is indicative for understanding. Windows are shown indicative and will be provided as per final elevation drawing"