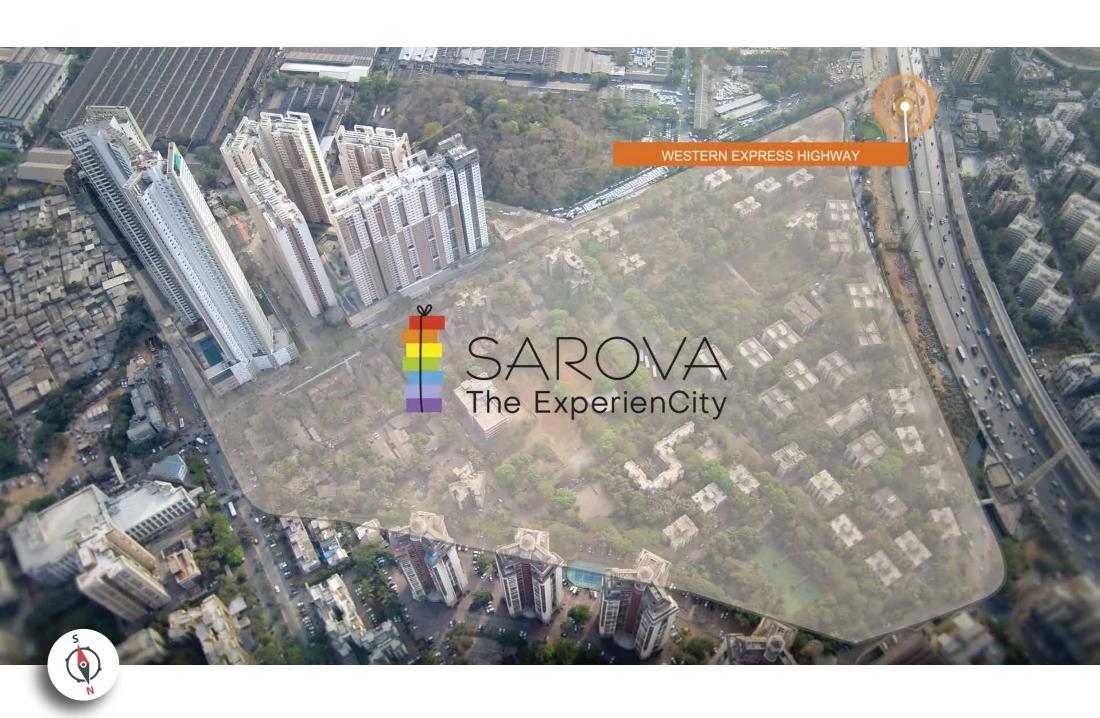

# SIENNAA at Sarova

#### INVITES YOU

Welcome to a whole new feeling.
An experience that no other home can deliver. Presenting, Siennaa, a part of the North Phase at Sarova. Spread over 3.71 acres with 9 luxurious residential buildings, a state-of-the-art clubhouse that has space for unique amenities, and much more! Welcome home.

- Spread across 3.71 acres
- 8 premium towers ranging from 17-21 residential floors
- 1 luxury tower with 54 residential floors
- Grand drop-off
- Double-height entrance lobby
- Ultra-modern tower design inspired by urban lifestyle