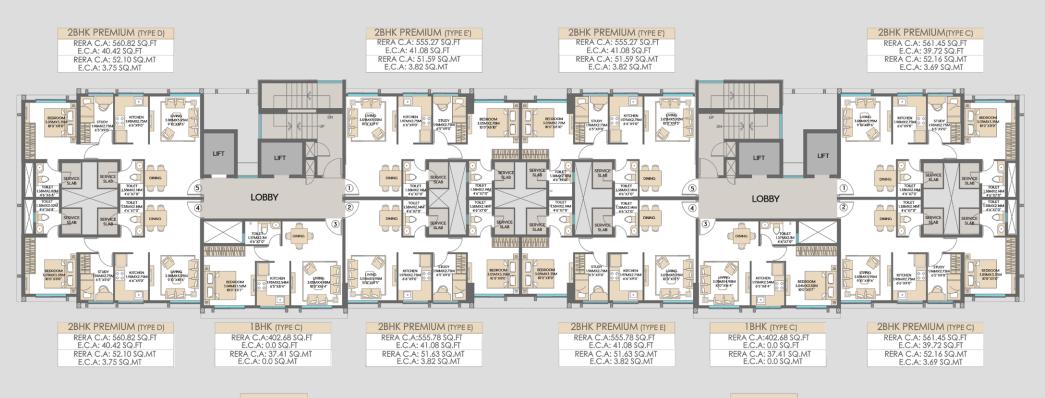

#### SIENNAA - WING-D TYPICAL FLOOR PLAN

<sup>&</sup>quot;This is a Typical Floor plan, subject to minor variations. The furniture, fixtures and fittings etc. are for representative purposes and does not constitute part of the final product or any part there of.

Internal furniture layout is indicative for understanding. Windows are shown indicative and will be provided as per final elevation drawing"