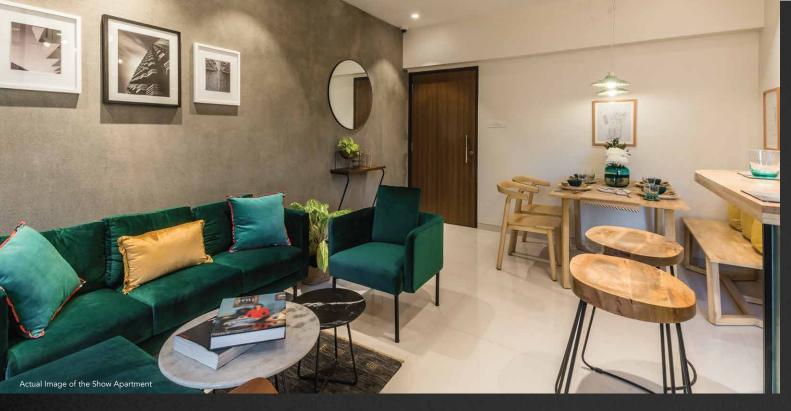

### IN-APARTMENT

- Premium engineered wooden flooring in master bedroom of 2 & 3 BHKs and vitrified flooring in the bedroom of 1BHKs
- Premium vitrified flooring in living & dining room and kitchen
- Premium ceramic and anti-skid flooring in bathrooms, balcony and dry areas
- Premium sanitary and CP fittings by Kohler/ESSO or equivalent brand
- Premium electrical fittings by Anchor/Panasonic/ Roma or equivalent brand
- Provision for air-conditioning, geyser, water-purifier and exhaust fans