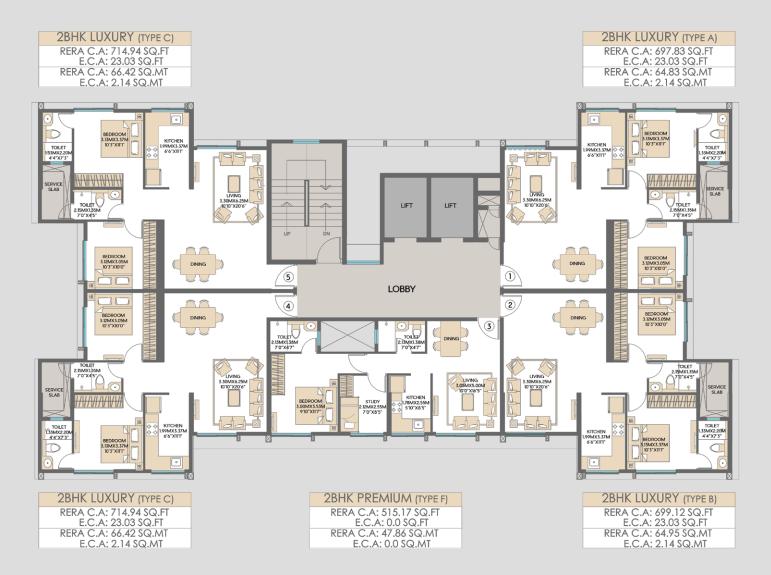

#### SIENNAA - WING-C TYPICAL FLOOR PLAN

<sup>&</sup>quot;This is a Typical Floor plan, subject to minor variations. The furniture, fixtures and fittings etc. are for representative purposes and does not constitute part of the final product or any part there of.

Internal furniture layout is indicative for understanding. Windows are shown indicative and will be provided as per final elevation drawing"