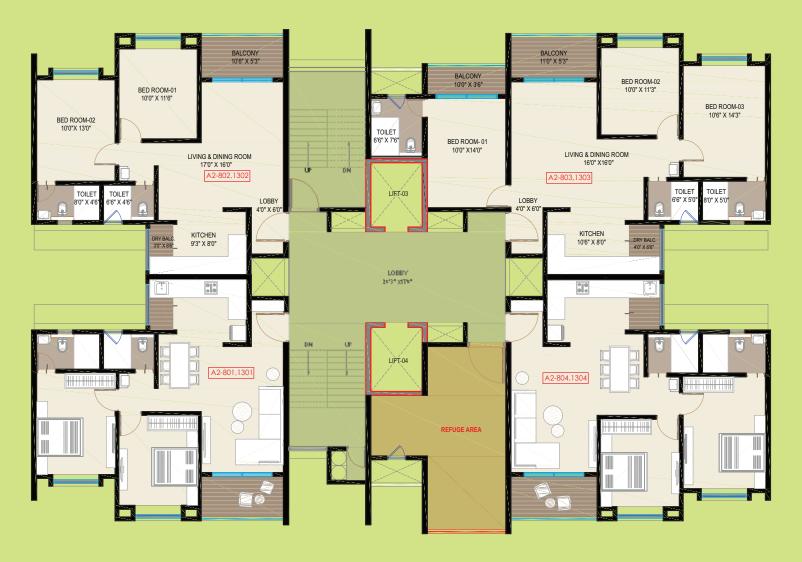

#### 8th, 13th, Floor Plan (Refuge Area)

TYPICAL FLOOR PLAN - WING A2

#### 1st to 7th Floor, 9th to 12th Floor

BALCONY 11'0" X 5'3" BALCONY 10'6" X 5'3" BALCONY 10'0" X 3'6" BED ROOM-02 10'0" X 11'3" BED ROOM-01 10'0" X 11'6" BED ROOM-03 10'6" X 14'3" BED ROOM-02 10'0"X 13'0" TOILÉT BED ROOM- 01 10'0" X14'0" LIVING & DINING ROOM 16'0" X16'0" LIVING & DINING ROOM 17'0" X 16'0" A2-102 DN A2-103 LIFT-03 TOILET KITCHEN 10'6" X 8'0" KITCHEN 9'3" X 8'0" LOBBY 28'3" x17'0" LIPT-04 A2-101 A2-104

| Area Statement              | Flat Type | Carpet Area | Balcony Area | Enc. Balcony Area | Total Carpet Area |        |
|-----------------------------|-----------|-------------|--------------|-------------------|-------------------|--------|
| Flat No.                    |           | Sq.M.       | Sq.M.        | Sq.M.             | Sq.M.             | Sq.Ft. |
| 101-1301, 102-1302          | 2 BHK     | 61.66       | 5.05         | 4.99              | 71.70             | 772    |
| 804, 1304                   | 2 BHK     | 61.82       | 5.29         | 9.78              | 76.89             | 828    |
| 103-1303, 104-704, 904-1204 | 3 BHK     | 81.34       | 8.58         | 9.78              | 99.70             | 1073   |