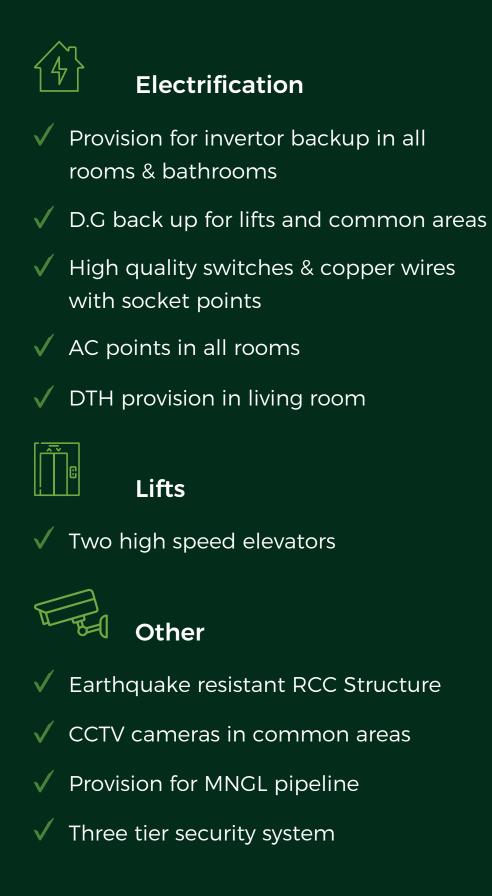

# **SPECIFICATIONS**

#### Flooring

- 4 x 2 vitrified flooring for living room, kitchen and bedrooms
- Designer anti-skid tiles for balcony

## Bathroom

- Vitrified dado tiles for all bathrooms
- Exhaust fan provision for all bathrooms
- V Provision for geyser / water heater
- Anti skid tiles for bathroom flooring
- CP and sanitary fittings of Grohe &  $\checkmark$ American Standard or equivalent for all bathrooms

## Wall Finish

- Gypsum finish internal walls
- OBD paint finish for all walls  $\checkmark$

#### **Doors & Windows**

- Bio metric lock & laminated finish main door
- Laminated finish internal doors with cylindrical locks
- Three track aluminium windows
- $\checkmark$  VDP for each flat

## Kitchen

- Engineered stone for kitchen platform, sink with drain board and water purifier point
- Dado tiles up to 2ft from Kitchen platform

## **Balcony**

- High quality MS railings
- $\checkmark$  Covered balcony

TYPICAL FLOOR PLAN - WING A1