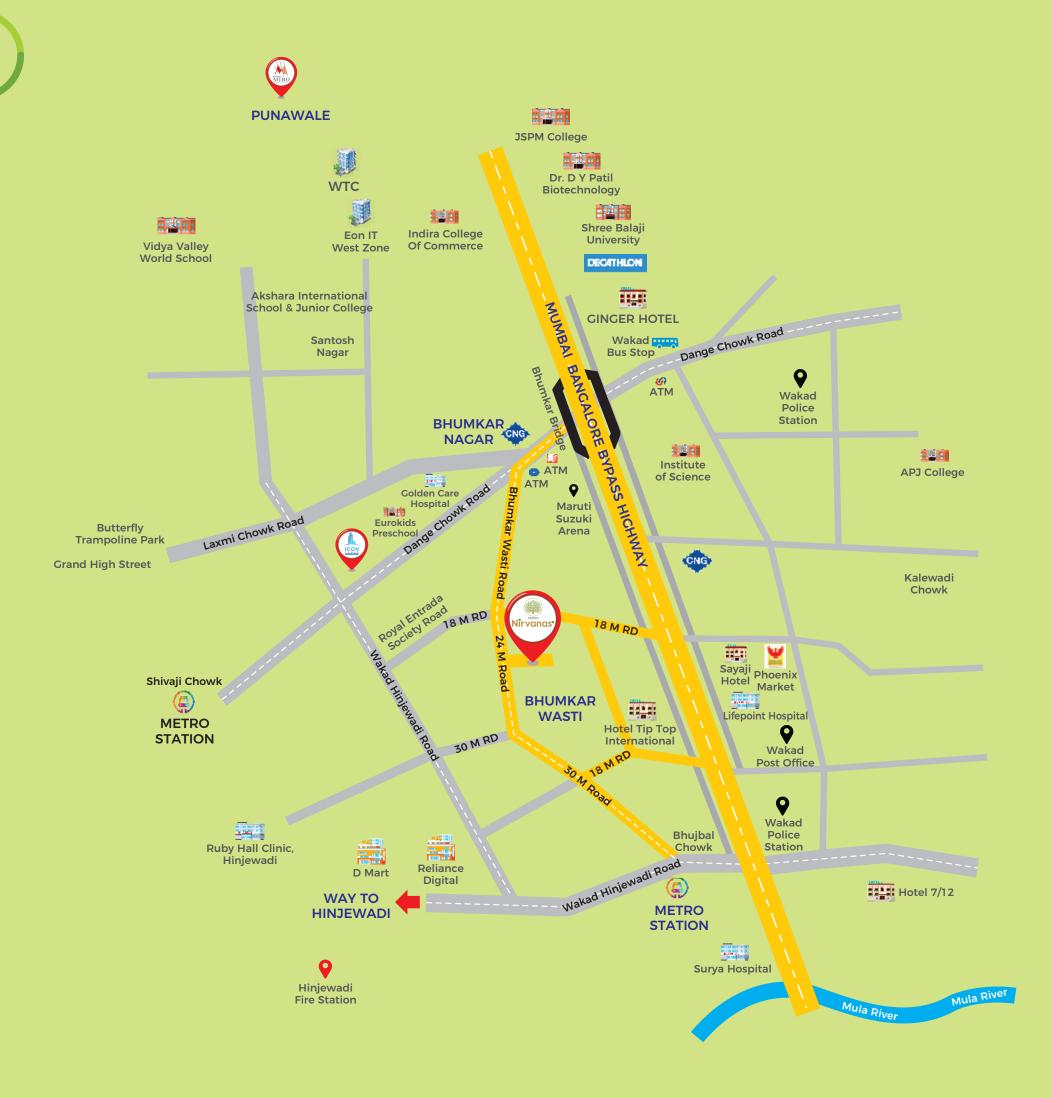

## LOCATION MAP

Bus Stop

Site : Sr. No. 144, Near Royal Entrada, Kemse Wasti, Bhumkar Nagar, Wakad, Pune, Maharashtra 411057.

## Contact : 9356065817