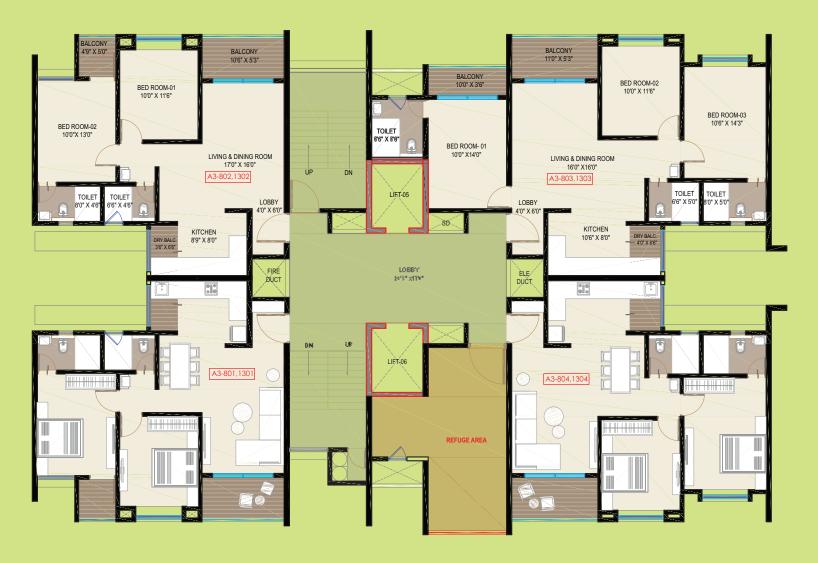

## **Balcony**

- High quality MS railings
- $\checkmark$  Covered balcony

TYPICAL FLOOR PLAN - WING A1

#### 1st to 7th Floor, 9th to 12th Floor

BALCONY 11'0" X 5'3" BALCONY 10'6" X 5'3" BALCONY 10'0" X 3'6" BED ROOM-02 10'0" X 11'6" BED ROOM-02 10'0" X 11'6" BED ROOM-01 10'0" X 11'6" BED ROOM-03 10'6" X 14'3" BED ROOM-03 10'6" X 14'3" BED ROOM-02 10'0"X 13'0" TOILE BED ROOM- 01 10'0" X14'0" LIVING & DINING ROOM 17'0" X16'0" LIVING & DINING ROOM 17'0" X16'0" LIVING & DINING ROOM 16'0" X 16'0" [A1-103] DN A1-102 LIFT-01 KITCHEN 10'6" X 8'0" KITCHEN 10'6" X 8'0" KITCHEN 9'3" X 8'0" DRY BALC. 4'0" X 6'6" LOBBY 28'3" x17'0" ELE DUCT **...** LIFT-02 A1-104 A1-101 DUCT O

| Area Statement              | Flat Type | Carpet Area | Balcony Area | Enc. Balcony Area | Total Carpet Area |        |
|-----------------------------|-----------|-------------|--------------|-------------------|-------------------|--------|
| Flat No.                    |           | Sq.M.       | Sq.M.        | Sq.M.             | Sq.M.             | Sq.Ft. |
| 103-1303, 104-1304          | 2 BHK     | 61.66       | 5.05         | 4.99              | 71.70             | 772    |
| 801, 1301                   | 2 BHK     | 62.16       | 5.29         | 9.77              | 77.22             | 831    |
| 101-701, 901-1201, 102-1302 | 3 BHK     | 81.68       | 8.57         | 9.77              | 100.02            | 1077   |