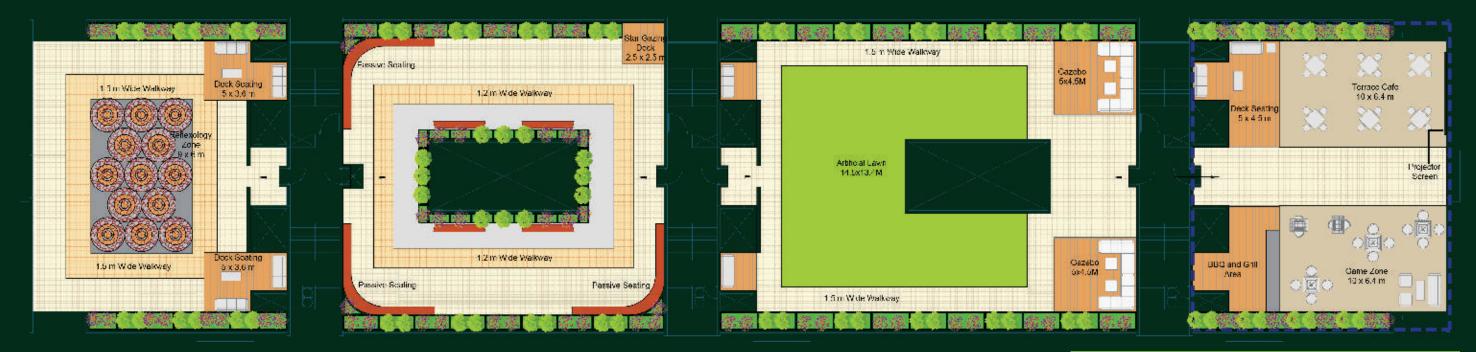

## **ROOFTOP AMENITIES**

- 🗸 Party Lawn
- 🗸 BBQ & Grill Area
- 🗸 Cafeteria
- ✓ Screening Area
- ✓ Gazebo Sitouts
- ✓ Deck Seating
- ✓ Star Gazing Deck
- ✓ Senior Citizen Sitouts
- 🗸 Walkway
- ✓ Gaming Zone
- ✓ Reflexology Zone
- ✓ Ample Landscape Areas

#### TOP TERRACE AMENITY PLAN