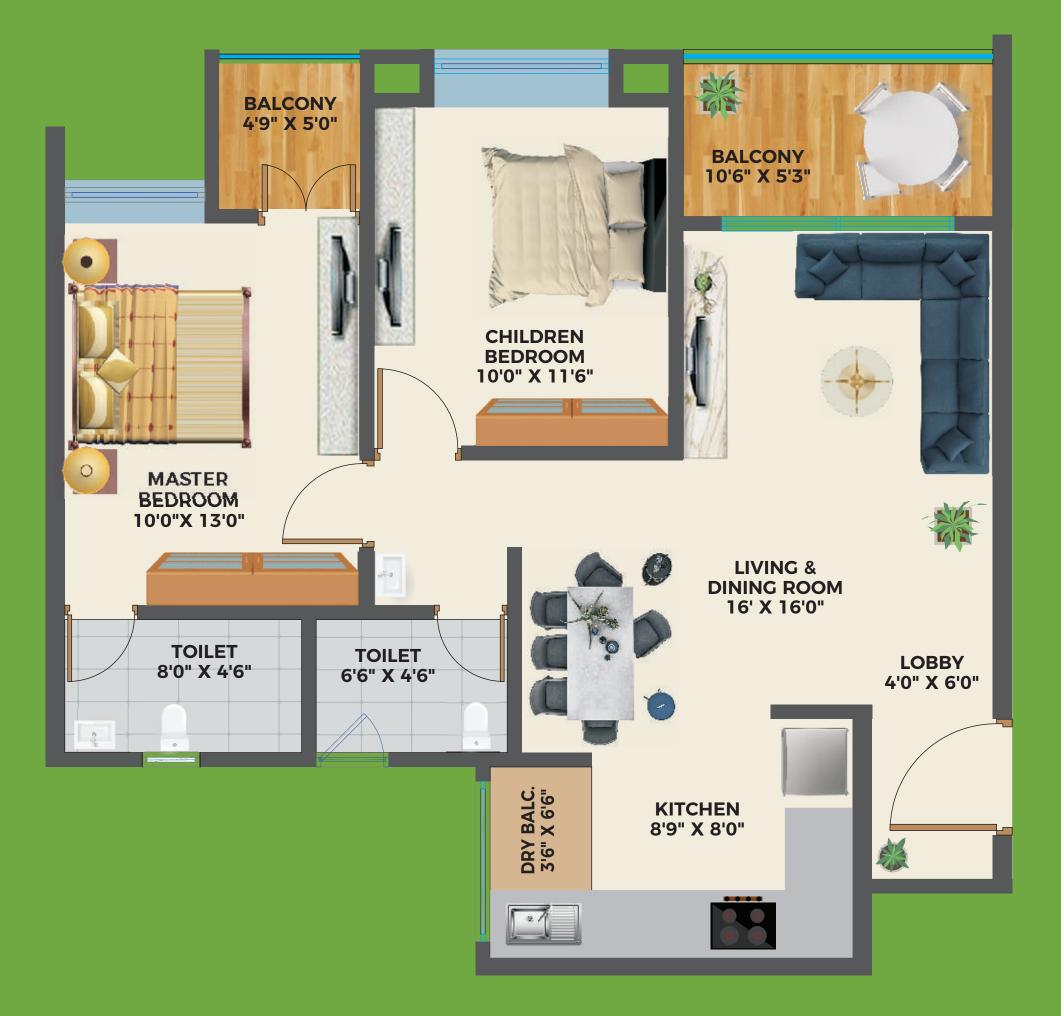

brightness and unhindered airflow. Gaikwad Nirvana

- 9 Toilet 6'6" x 4'6"
- 8 Toilet 8'0" x 4'6"
- **7** Balcony 4'9" x 5'0"
- 6 Master Bedroom 10'0" x 13'0"
- S Children's Bedroom 10'0" x 11'6"
- 4 Kitchen 12'3" x 8'0"
- **3** Balcony 10'6" x 5'3"
- **2** Living & Dining 16'0" x 16'0"
- Lobby 4'0" x 6'0"