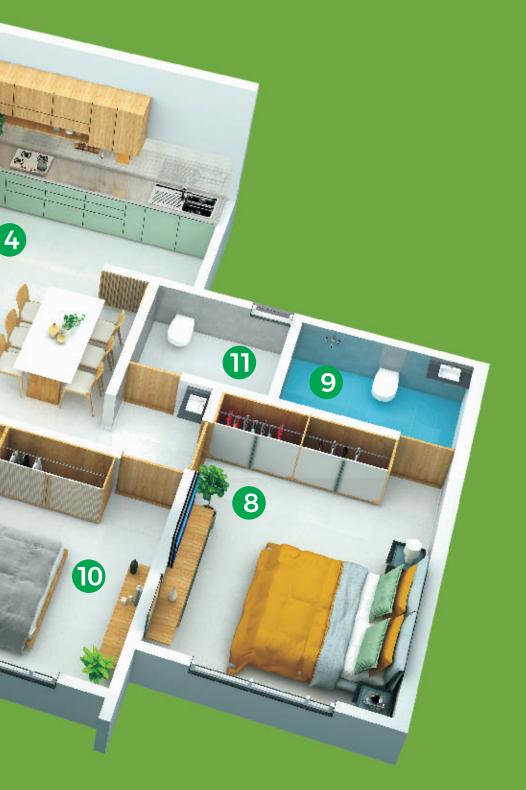

brightness and unhindered airflow. Gaikwad Nirvana

- 9 Toilet 6'6" x 4'6"
- 8 Toilet 8'0" x 4'6"
- **7** Balcony 4'9" x 5'0"
- 6 Master Bedroom 10'0" x 13'0"
- S Children's Bedroom 10'0" x 11'6"
- 4 Kitchen 12'3" x 8'0"
- **3** Balcony 10'6" x 5'3"
- **2** Living & Dining 16'0" x 16'0"
- Lobby 4'0" x 6'0"

- **1** Lobby 4'0" x 6'0"
- **2** Living & Dining 17'0" x 16'0"
- **3** Balcony 11'0" x 5'3"
- **4** Kitchen 14'6" x 8'0"
- **5** Guest Bedroom 10'0" x 14'0"
- 6 Balcony 10'0" x 3'6"
- **7** Toilet 6'6" x 7'6"
- 8 Master Bedroom 10'6" x 14'3"
- 9 Toilet 8'0" x 5'0"
- 10 Children's Bedroom 10'0" x 11'6"
- **1** Toilet 6'6" x 5'0"