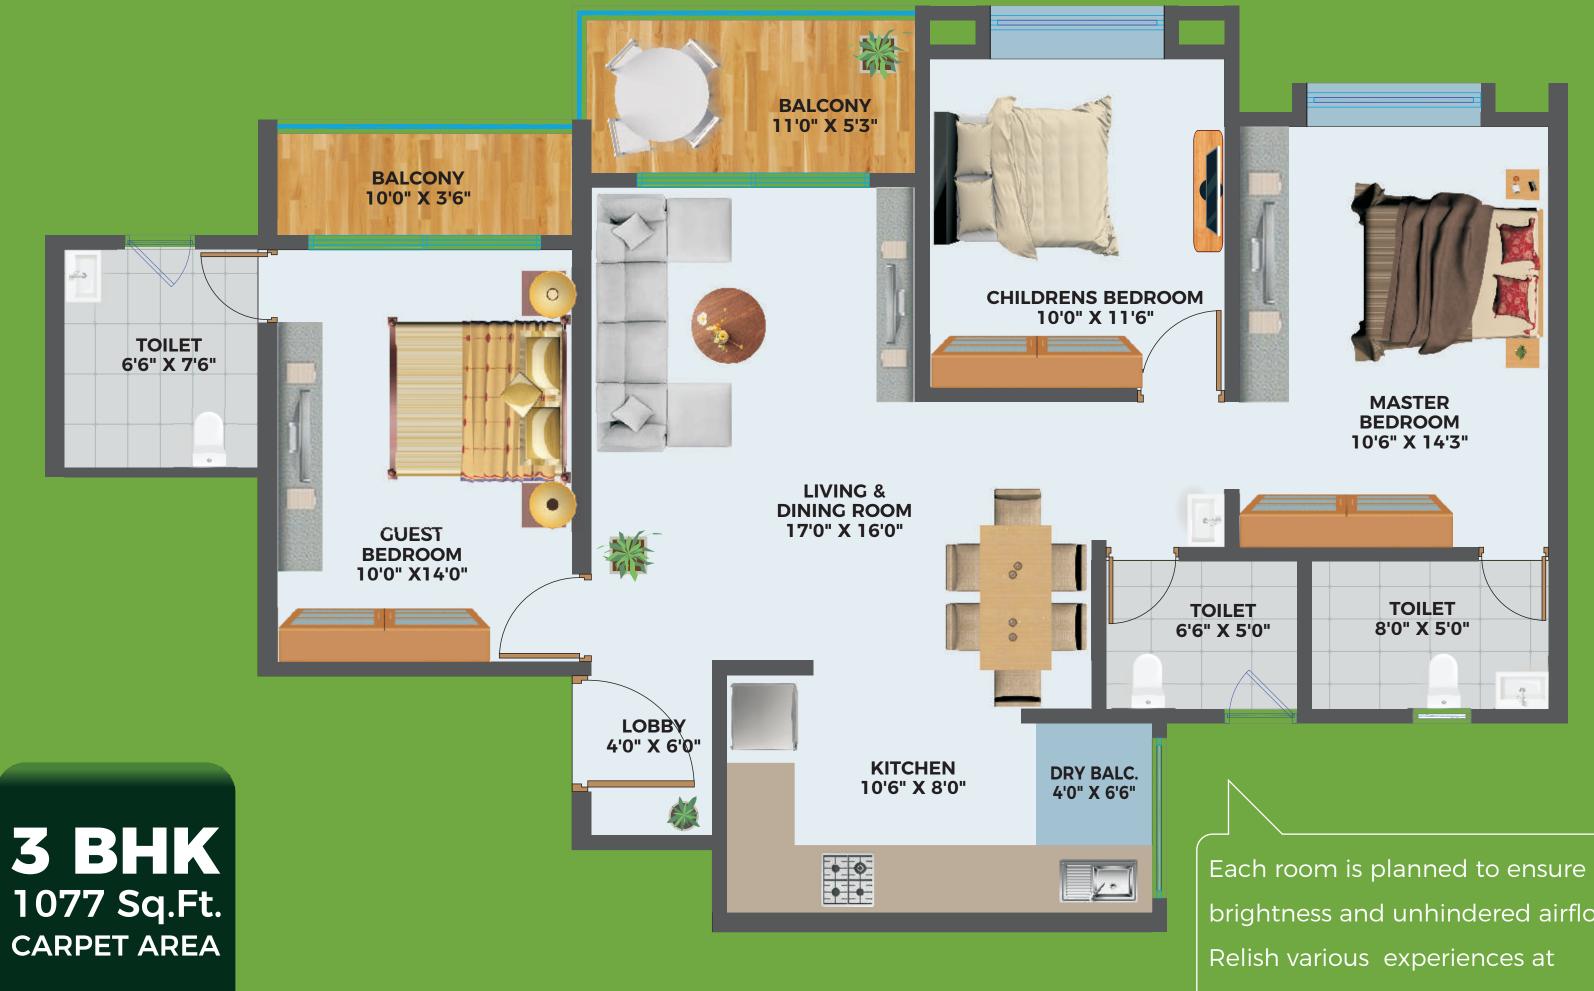

## **3 BHK** 1077 Sq.Ft. CARPET AREA

#### 8th, 13th, Floor Plan (Refuge Area)

Appreciate the charm of spacious living, Gaikwad Nirvana is just the right choice.Elegant residences represent the much-coveted luxury and lifestyle.

Eventually, it's all about space. Space you can call your own. These units are efficiently planned to offer you maximum usable area.

brightness and unhindered airflow. Gaikwad Nirvana

- 9 Toilet 6'6" x 4'6"
- 8 Toilet 8'0" x 4'6"
- **7** Balcony 4'9" x 5'0"
- 6 Master Bedroom 10'0" x 13'0"
- S Children's Bedroom 10'0" x 11'6"
- 4 Kitchen 12'3" x 8'0"
- **3** Balcony 10'6" x 5'3"
- **2** Living & Dining 16'0" x 16'0"
- Lobby 4'0" x 6'0"

- **1** Lobby 4'0" x 6'0"
- **2** Living & Dining 17'0" x 16'0"
- **3** Balcony 11'0" x 5'3"
- **4** Kitchen 14'6" x 8'0"
- **5** Guest Bedroom 10'0" x 14'0"
- 6 Balcony 10'0" x 3'6"
- **7** Toilet 6'6" x 7'6"
- 8 Master Bedroom 10'6" x 14'3"
- 9 Toilet 8'0" x 5'0"
- 10 Children's Bedroom 10'0" x 11'6"
- **1** Toilet 6'6" x 5'0"