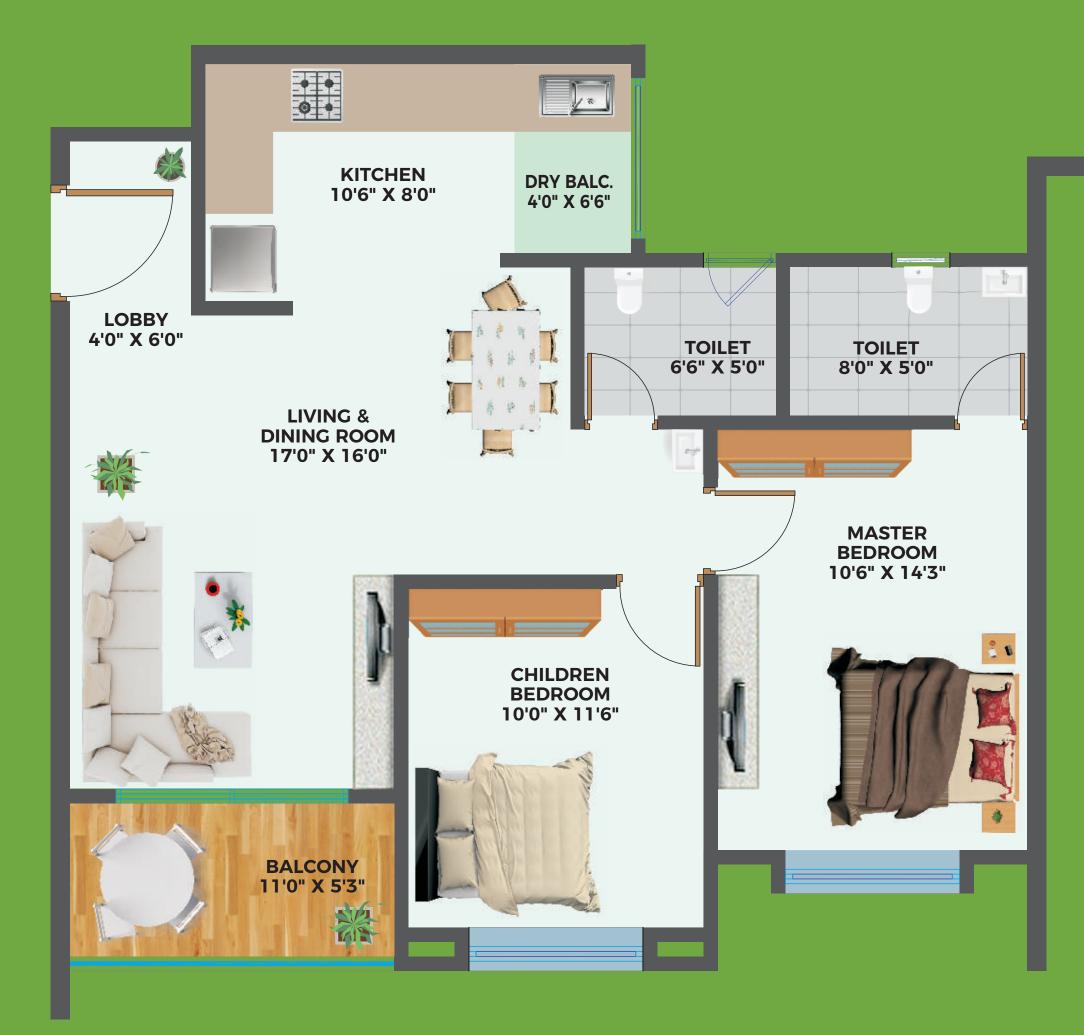

- **1** Lobby 4'0" x 6'0"
- **2** Living & Dining 17'0" x 16'0"
- **3** Balcony 11'0" x 5'3"
- **4** Kitchen 14'6" x 8'0"
- **5** Guest Bedroom 10'0" x 14'0"
- 6 Balcony 10'0" x 3'6"
- **7** Toilet 6'6" x 7'6"
- 8 Master Bedroom 10'6" x 14'3"
- 9 Toilet 8'0" x 5'0"
- 10 Children's Bedroom 10'0" x 11'6"
- **1** Toilet 6'6" x 5'0"