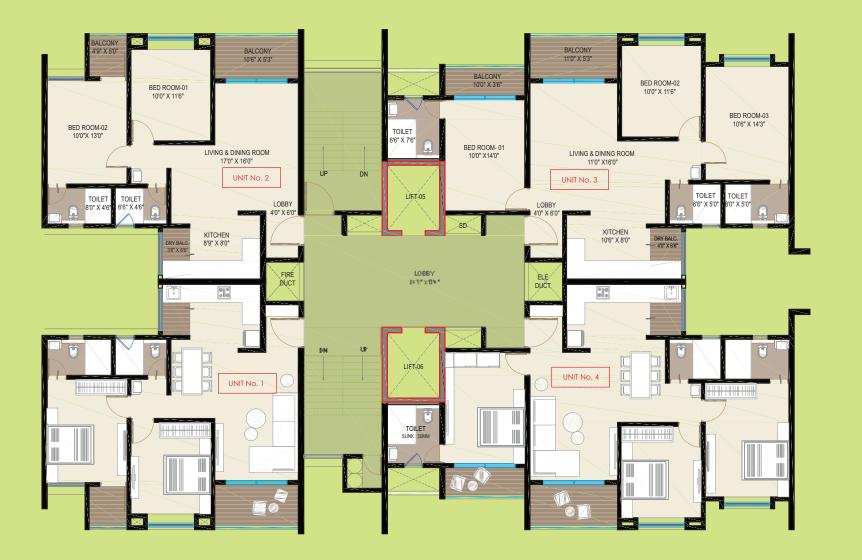

#### 8th, 13th, Floor Plan (Refuge Area)

TYPICAL FLOOR PLAN - WING A3

#### 1st to 7th Floor, 9th to 12th Floor

| Area Statement              | Flat Type | Carpet Area | Balcony Area | Enc. Balcony Area | Total Carpet Area |        |
|-----------------------------|-----------|-------------|--------------|-------------------|-------------------|--------|
| Flat No.                    |           | Sq.M.       | Sq.M.        | Sq.M.             | Sq.M.             | Sq.Ft. |
| 101-1301, 102-1302          | 2 BHK     | 61.90       | 7.20         | 5.14              | 71.70             | 799    |
| 804, 1304                   | 2 BHK     | 62.16       | 5.29         | 9.77              | 77.22             | 831    |
| 103-1303, 104-704, 904-1204 | 3 BHK     | 81.68       | 8.57         | 9.77              | 100.02            | 1077   |