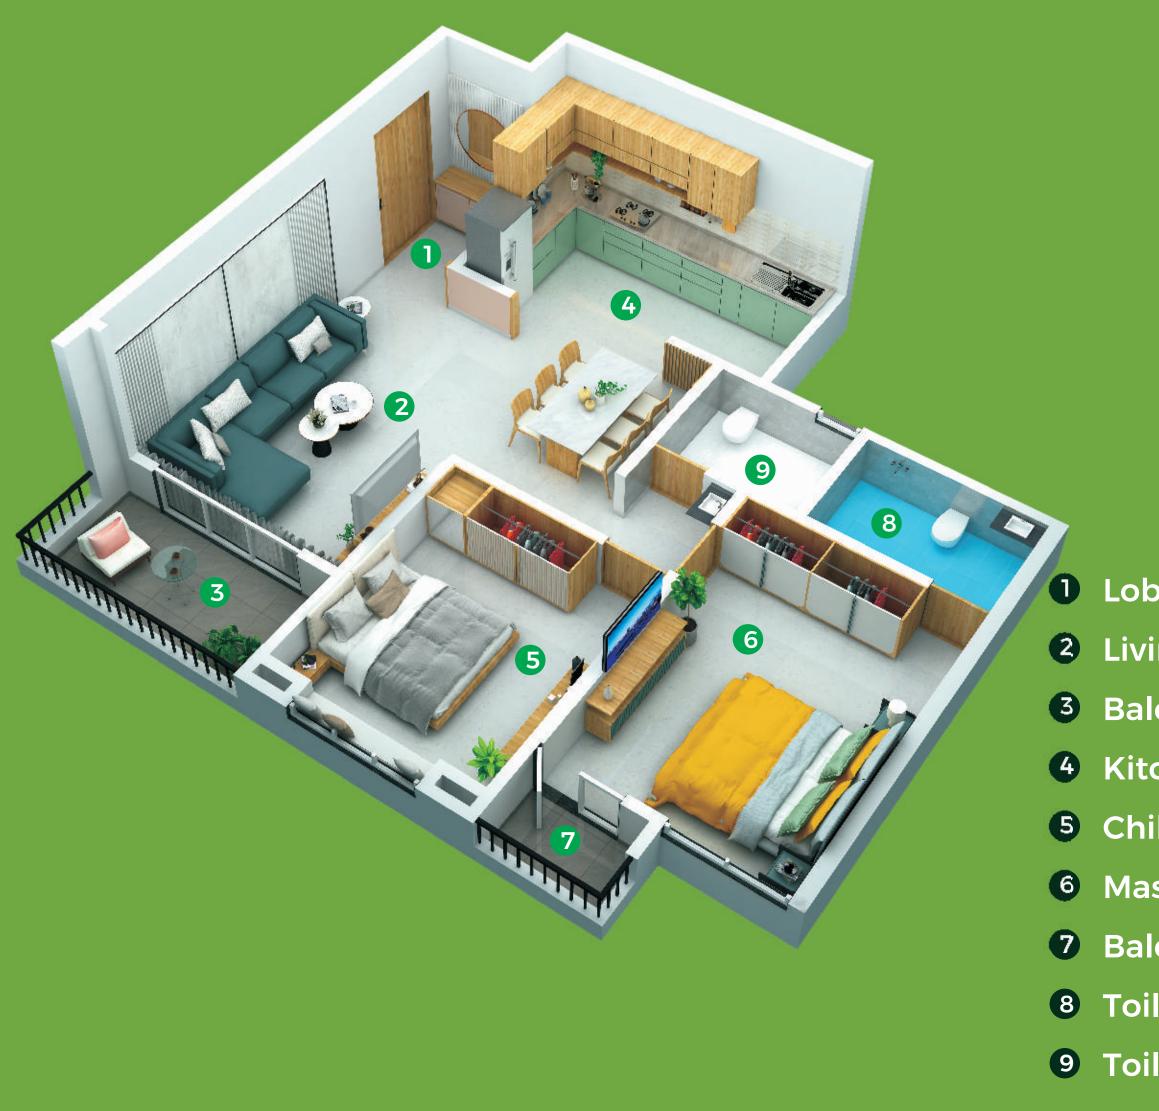

brightness and unhindered airflow. Gaikwad Nirvana

- 9 Toilet 6'6" x 4'6"
- 8 Toilet 8'0" x 4'6"
- **7** Balcony 4'9" x 5'0"
- 6 Master Bedroom 10'0" x 13'0"
- S Children's Bedroom 10'0" x 11'6"
- 4 Kitchen 12'3" x 8'0"
- **3** Balcony 10'6" x 5'3"
- **2** Living & Dining 16'0" x 16'0"
- Lobby 4'0" x 6'0"

- **1** Lobby 4'0" x 6'0"
- **2** Living & Dining 17'0" x 16'0"
- **3** Balcony 11'0" x 5'3"
- **4** Kitchen 14'6" x 8'0"
- **5** Guest Bedroom 10'0" x 14'0"
- 6 Balcony 10'0" x 3'6"
- **7** Toilet 6'6" x 7'6"
- 8 Master Bedroom 10'6" x 14'3"
- 9 Toilet 8'0" x 5'0"
- 10 Children's Bedroom 10'0" x 11'6"
- **1** Toilet 6'6" x 5'0"