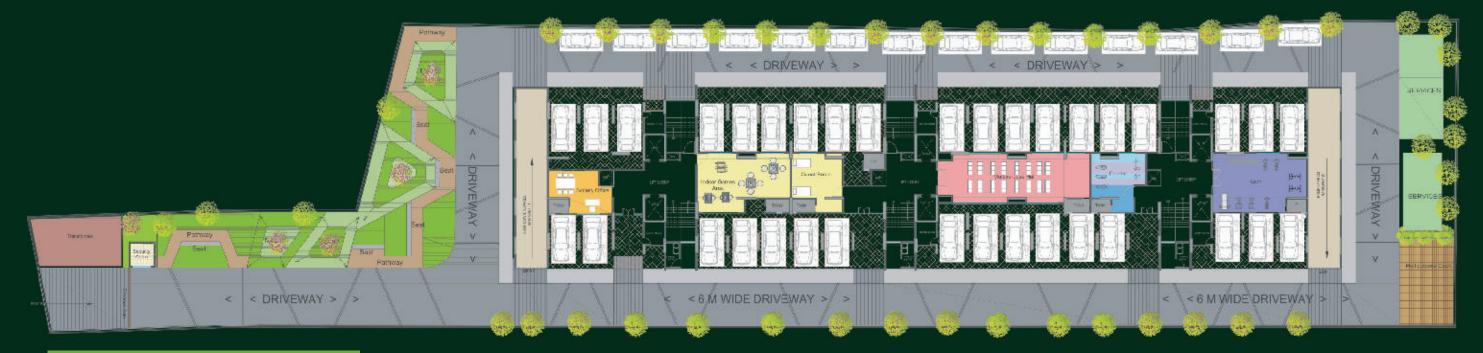

## GROUND FLOOR AMENITIES

- ✓ Multipurpose Court
- ✓ Kids Play Area
- ✓ Creche/Toddler Play Zone
- ✓ Senior Citizen Sitouts
- 🗸 Guest Room
- ✓ Society Office
- ✓ Visitors Parking