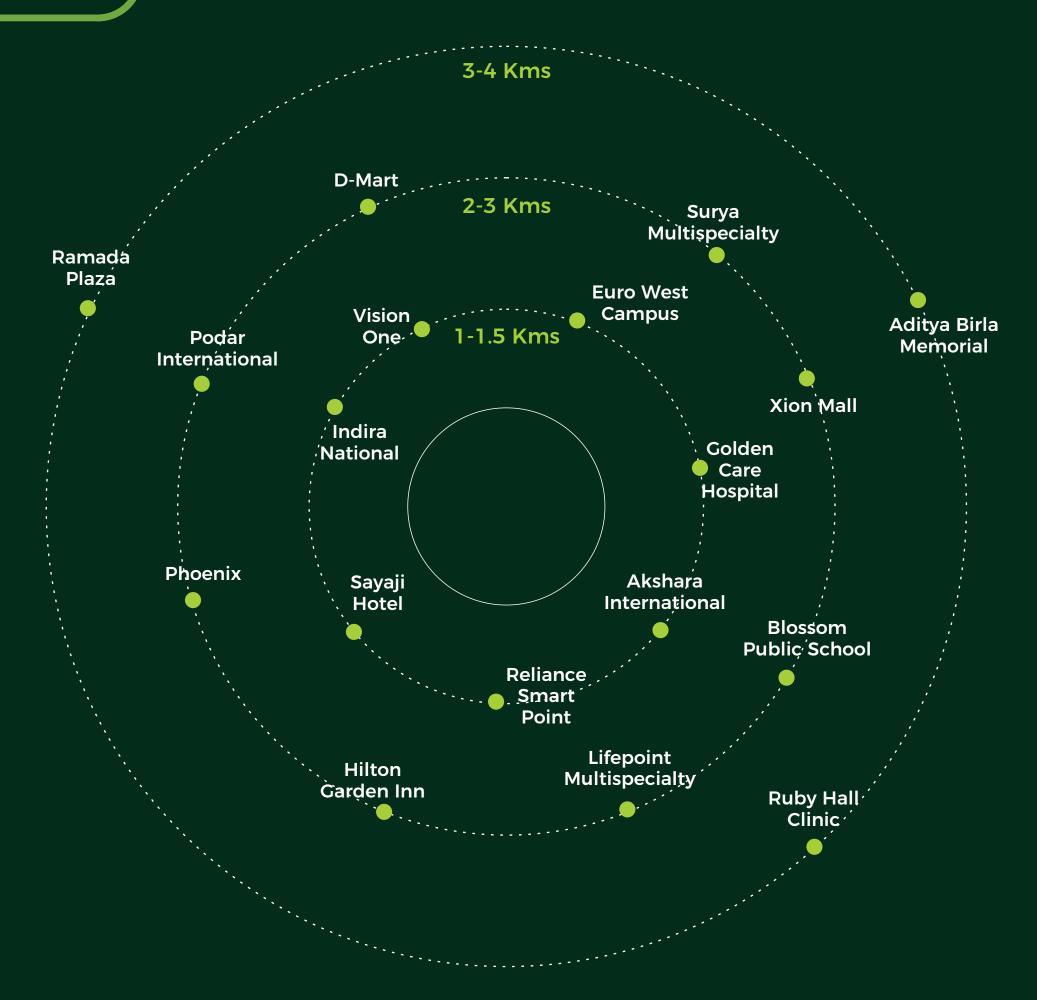

units are efficiently planned to offer you maximum usable area.



brightness and unhindered airflow. Gaikwad Nirvana



- 9 Toilet 6'6" x 4'6"
- 8 Toilet 8'0" x 4'6"
- **7** Balcony 4'9" x 5'0"
- 6 Master Bedroom 10'0" x 13'0"
- S Children's Bedroom 10'0" x 11'6"
- 4 Kitchen 12'3" x 8'0"
- **3** Balcony 10'6" x 5'3"
- **2** Living & Dining 16'0" x 16'0"
- Lobby 4'0" x 6'0"



- **1** Lobby 4'0" x 6'0"
- **2** Living & Dining 17'0" x 16'0"
- **3** Balcony 11'0" x 5'3"
- **4** Kitchen 14'6" x 8'0"
- **5** Guest Bedroom 10'0" x 14'0"
- 6 Balcony 10'0" x 3'6"
- **7** Toilet 6'6" x 7'6"
- 8 Master Bedroom 10'6" x 14'3"
- 9 Toilet 8'0" x 5'0"
- 10 Children's Bedroom 10'0" x 11'6"
- **1** Toilet 6'6" x 5'0"



2

TITITITI I

ATTENTION OF

## **3 BHK** 1077 Sq.Ft. CARPET AREA

## KEY DISTANCES



## **ABOUT DEVELOPER**

Gaikwad Developers came into existence in January 2017 with a vision to build excellent infrastructure with cutting edge technology. The organisation is build on strong values processes and ethics. We stand committed to everyone associated with us.

## VISION

Our vision is to become a leading real estate developer with a comprehensive commitment to offer an innovative range of residential and commercial establishment.

#### **MISSION**

We are poised to blend the real estate delivery with quality and customer care. We believe to enhance the experience of our stake holders.

#### VALUES

To provide outstanding community-focused services with dynamic management and leadership skills grounded with values of integrity, trust and commitment.

## COMPLETED & ONGOING PR