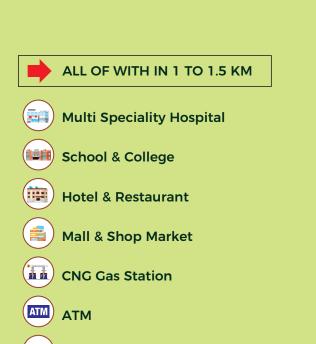

## A PRIME LOCATION

An ideal location is one that is easily accessible and connects you with all the major landmarks.

Work Place Malls & Multiplexes Express Highway City Centre Metro Station

Min.

## KEY DISTANCES