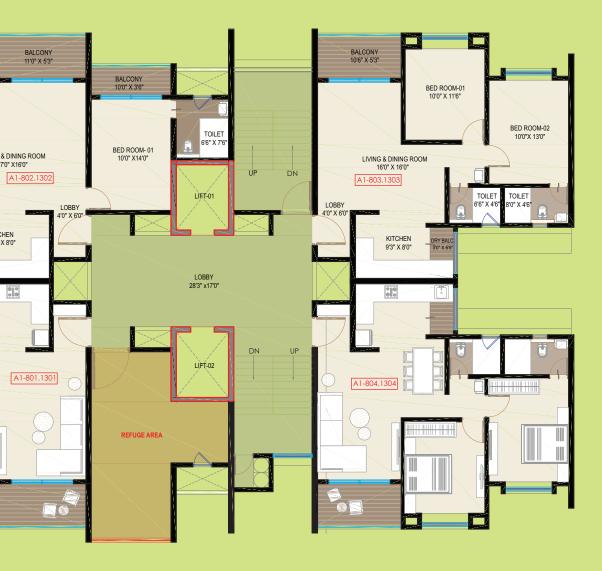

## **Balcony**

- High quality MS railings
- $\checkmark$  Covered balcony

TYPICAL FLOOR PLAN - WING A1

#### 1st to 7th Floor, 9th to 12th Floor

BALCONY 11'0" X 5'3" BALCONY 10'6" X 5'3" BALCONY 10'0" X 3'6" BED ROOM-02 10'0" X 11'6" BED ROOM-02 10'0" X 11'6" BED ROOM-01 10'0" X 11'6" BED ROOM-03 10'6" X 14'3" BED ROOM-03 10'6" X 14'3" BED ROOM-02 10'0"X 13'0" TOILE BED ROOM- 01 10'0" X14'0" LIVING & DINING ROOM 17'0" X16'0" LIVING & DINING ROOM 17'0" X16'0" LIVING & DINING ROOM 16'0" X 16'0" [A1-103] DN A1-102 LIFT-01 KITCHEN 10'6" X 8'0" KITCHEN 10'6" X 8'0" KITCHEN 9'3" X 8'0" DRY BALC. 4'0" X 6'6" LOBBY 28'3" x17'0" ELE DUCT **...** LIFT-02 A1-104 A1-101 DUCT O

| Area Statement              | Flat Type | Carpet Area | Balcony Area | Enc. Balcony Area | Total Carpet Area |        |
|-----------------------------|-----------|-------------|--------------|-------------------|-------------------|--------|
| Flat No.                    |           | Sq.M.       | Sq.M.        | Sq.M.             | Sq.M.             | Sq.Ft. |
| 103-1303, 104-1304          | 2 BHK     | 61.66       | 5.05         | 4.99              | 71.70             | 772    |
| 801, 1301                   | 2 BHK     | 62.16       | 5.29         | 9.77              | 77.22             | 831    |
| 101-701, 901-1201, 102-1302 | 3 BHK     | 81.68       | 8.57         | 9.77              | 100.02            | 1077   |