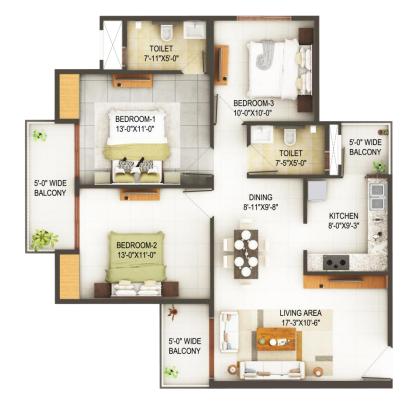

# MANEWADA, NAGPUR, MAHARASHTRA

TYPICAL FLOOR LAYOUT

**ARCHITECTS & PROJECT** 

MANEWADA, NAGPUR, MAHARASHTRA

2 BHK UNIT

MANEWADA, NAGPUR, MAHARASHTRA

3 BHK UNIT\_TYPE I

**ARCHITECTS & PROJECT** 