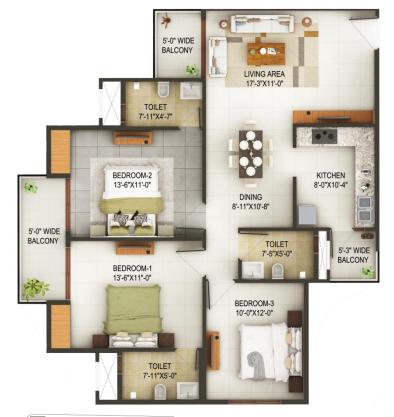

MANEWADA, NAGPUR, MAHARASHTRA

3 BHK UNIT\_TYPE II

MANEWADA, NAGPUR, MAHARASHTRA

WEST SIDE VIEW

**ARCHITECTS & PROJECT** 

MANEWADA, NAGPUR, MAHARASHTRA
SWIMMING POOL VIEW

All plans, specifications, artistic renderings and images as shown in this brochure are only indicative and are subject to change as may be decided by the company or directed by any competent authority in the best interests of the development. Soft furnishing, furniture and gadgets do not form a part of the offering.