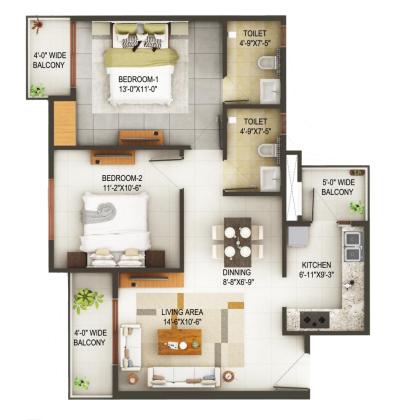

# MANEWADA, NAGPUR, MAHARASHTRA

TYPICAL FLOOR LAYOUT

**ARCHITECTS & PROJECT** 

MANEWADA, NAGPUR, MAHARASHTRA

2 BHK UNIT

MANEWADA, NAGPUR, MAHARASHTRA

3 BHK UNIT\_TYPE I

**ARCHITECTS & PROJECT** 