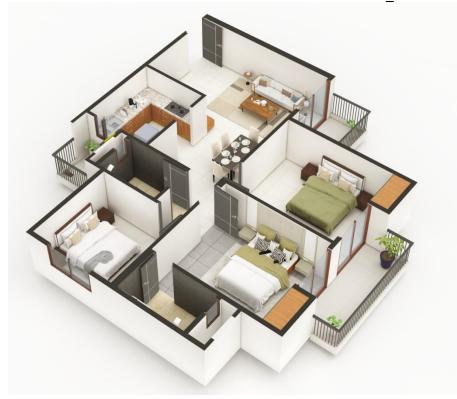

MANEWADA, NAGPUR, MAHARASHTRA

3 BHK UNIT\_TYPE II

MANEWADA, NAGPUR, MAHARASHTRA

WEST SIDE VIEW

**ARCHITECTS & PROJECT** 

MANEWADA, NAGPUR, MAHARASHTRA
SWIMMING POOL VIEW

All plans, specifications, artistic renderings and images as shown in this brochure are only indicative and are subject to change as may be decided by the company or directed by any competent authority in the best interests of the development. Soft furnishing, furniture and gadgets do not form a part of the offering.