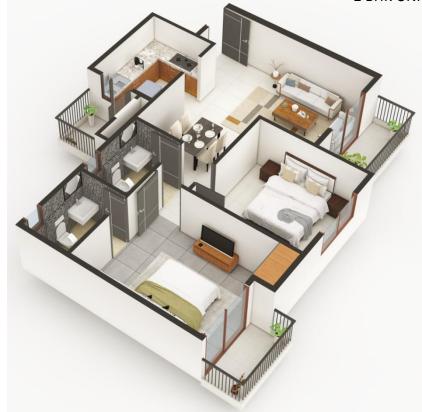

# MANEWADA, NAGPUR, MAHARASHTRA

TYPICAL FLOOR LAYOUT

**ARCHITECTS & PROJECT** 

MANEWADA, NAGPUR, MAHARASHTRA

2 BHK UNIT

MANEWADA, NAGPUR, MAHARASHTRA

3 BHK UNIT\_TYPE I

**ARCHITECTS & PROJECT** 