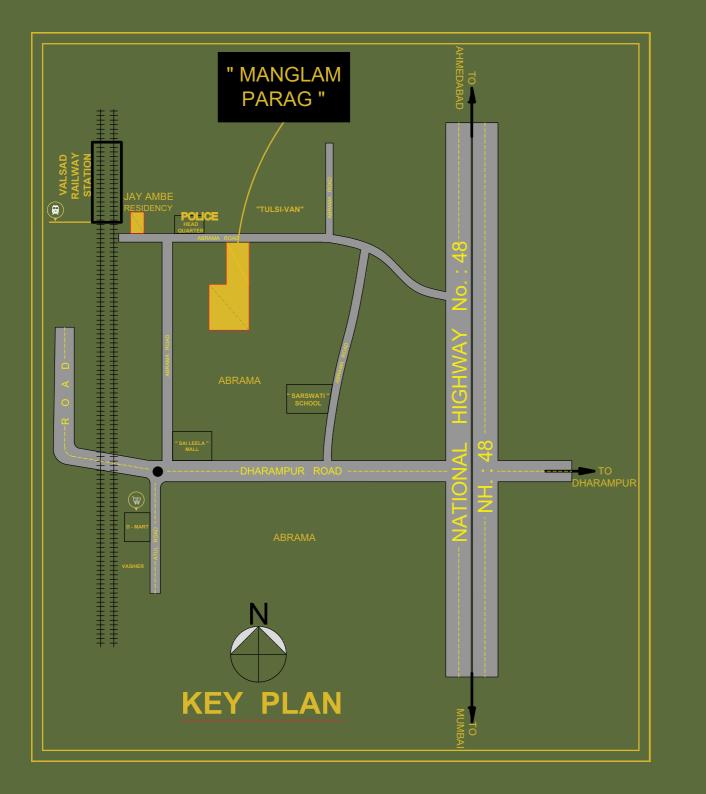

# Connectivity

National Highway - 1km  $(\mathbf{S})$ **Railway Station** - 1km Sail Leela Mall - 2km Rajhans Theatre - 3 km 

Police Station Bus Stop D-Mart (ÌÌ) Saraswati School - 1km

- 250 mtrs - 1.1 km - 2.5km