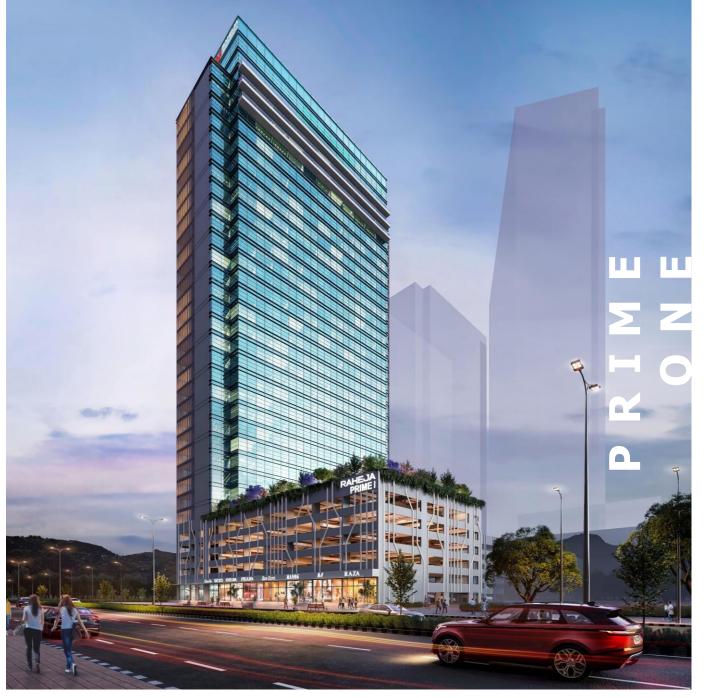

# PAHEJA PRIMEONE RAHEJA DISTRICT, JUINAGAR

## An Overview

Prime One, a landmark that entails 32 floors of absolute opulence with first 6 levels of parking space and striking podium amenities at the edeck level. These premium office spaces measuring 450 and 650 sq. ft. are the ecstatic essentials for your business to be a prime one.

# Prime Amenities for prime you

- E-deck
- Gymnasium
- Net cricket
- Multi-purpose hall/ banquet
- Co-working space/ business lounge
- Multi-purpose court
- Landscaped garden/ lawn on podium.