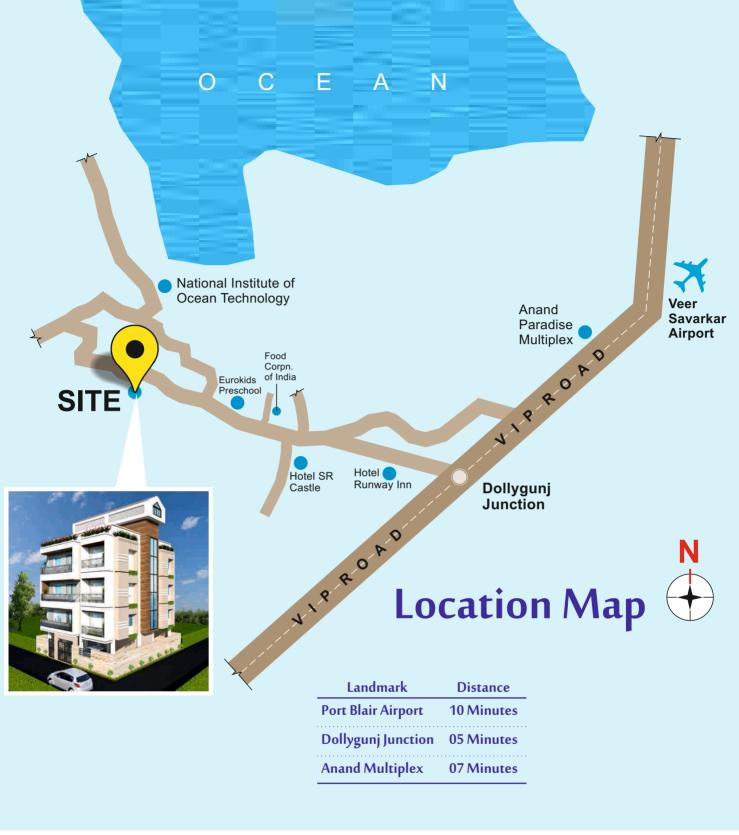

## AAYUSHH aavasa BEYOND BRICKS....

Dollygunj, Port Blair (Andman and Nicobar Islands)