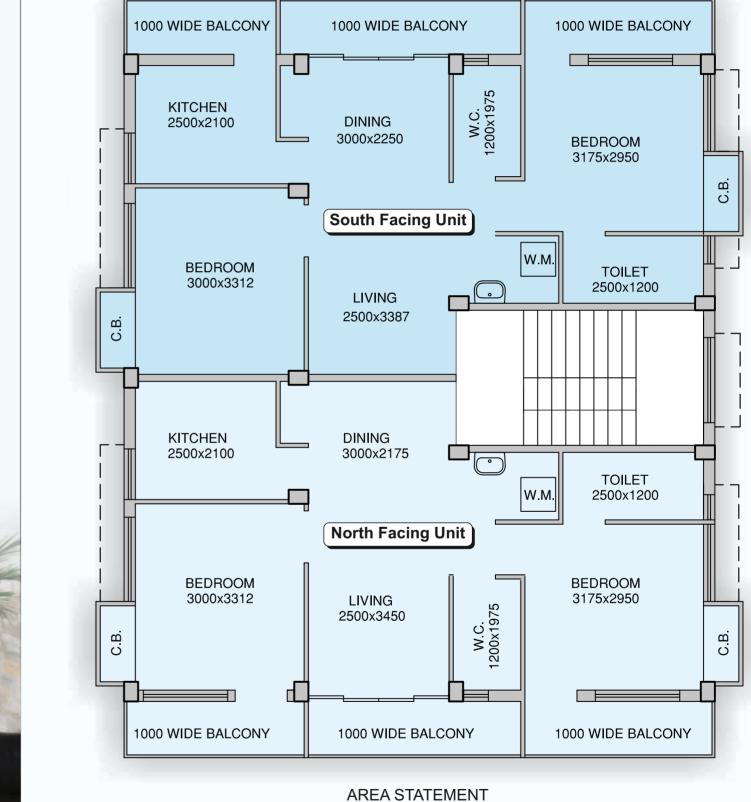

#### Rooms

One wardrobe in each room Drawing and Dining Area Finished with false ceiling

| Flat Position     |  |
|-------------------|--|
| South Facing Unit |  |
| North Facing Unit |  |

# **Typical Floor Plan**

(1st - 3rd Floor)

| BHK+TOI | Area<br>(Sq. Ft) |  |
|---------|------------------|--|
| 2+2     | 720              |  |
| 2+2     | 720              |  |
|         |                  |  |