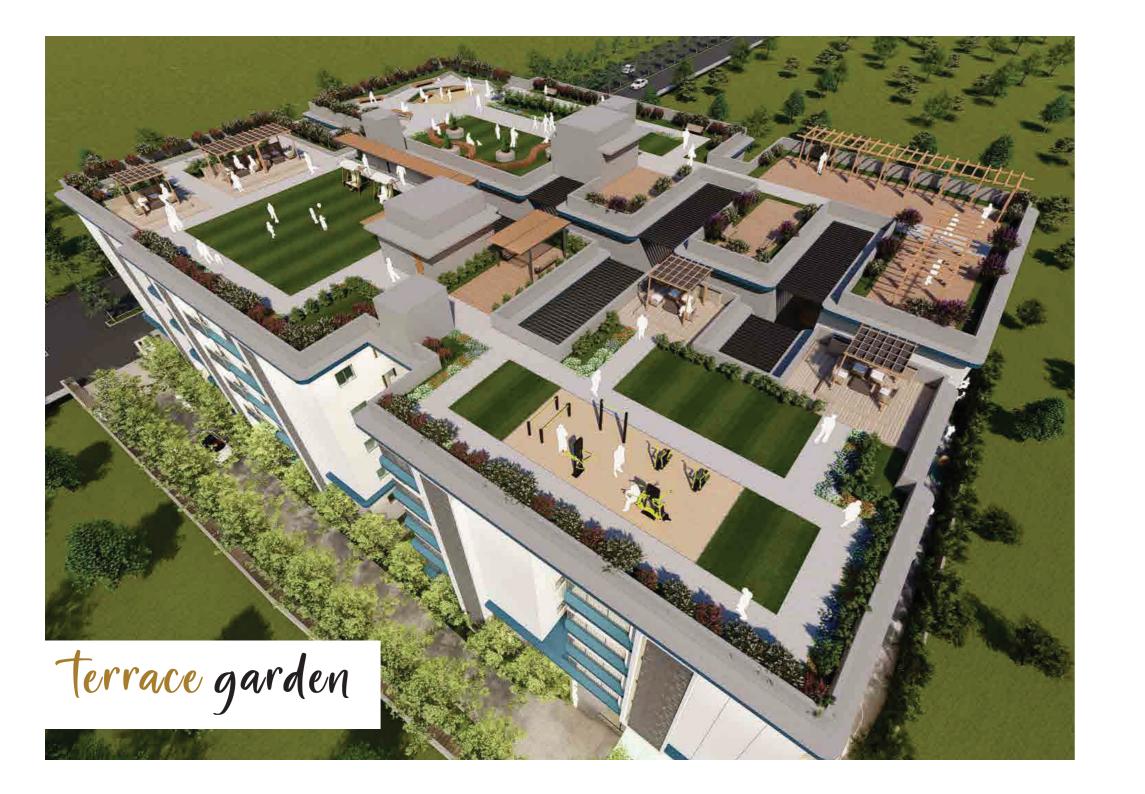

# Property Highlights

Open Air-Amphitheatre

Semi basketball court

Elderly Seating Decks on Terrace

Kids Zone with Sand Pit & Play Equipment

24 hours security with CCTV Cameras

Beneath the twinkling stars. here is my casa. Where sparks the cerulean sky. gush the cool breeze.