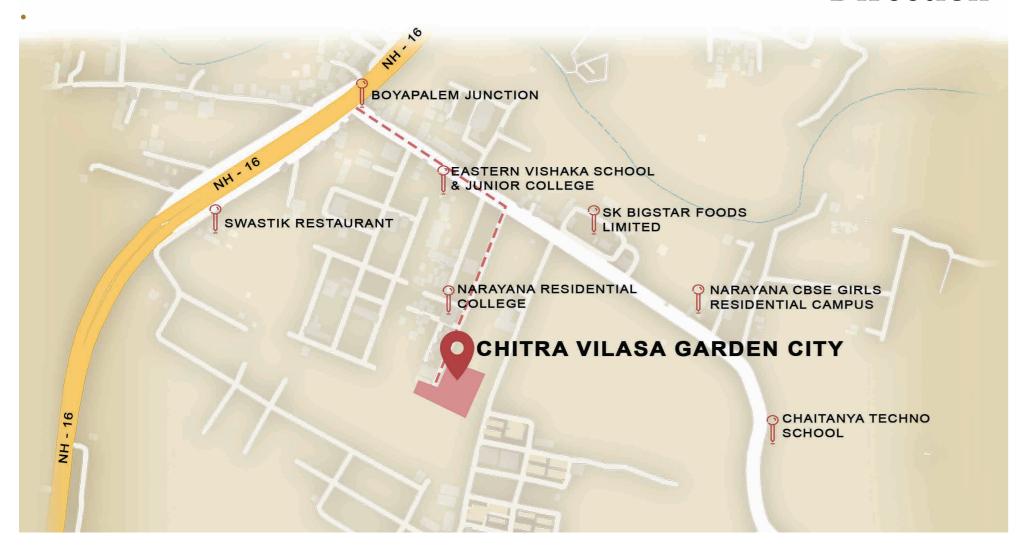

# Location Highlights:

Scan the QR code To get Direction

### Education:

- Narayana Residential College **50 mts**
- Sri Chaitanya Techno School 850 mts
- Delhi Public School 7.9 Kms
- Pydah College of Engineering 600 mts
- Gayatri College of Engineering **7.8 Kms**
- GITAM University 13 Kms