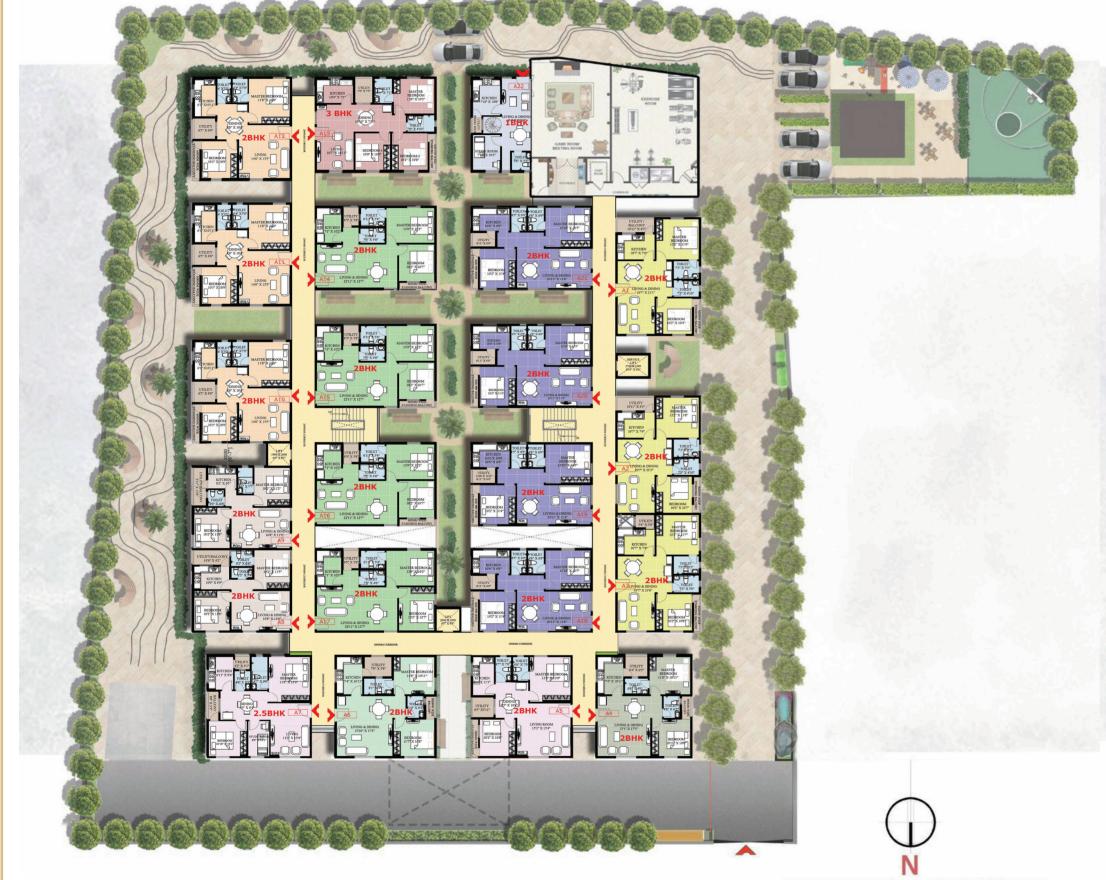

ding/Granite/Marble)
- •1 service lift with V3F & ARD facility. (Tile Cladding/Granite/Marble)

#### Railing:

•MS Grill/SS railing as per elevation design.

#### Generator:

•Limited D.G. Power backup with Acoustic Enclosure

Note:- Outside balcony enclosure are not permitted either by grills or any other way.

No Grill on the main door is permitted.







# Property Highlights









Open Air-Amphitheatre



Semi basketball court



Elderly Seating Decks on Terrace



Kids Zone with Sand Pit & Play Equipment



24 hours security with CCTV Cameras

Beneath the twinkling stars. here is my casa. Where sparks the cerulean sky. gush the cool breeze.

The view of serrated hills loomed in the distance, I found my solace, my abode, my vilasa.



# Ground-1st floor Plan

# 2nd-5th floor Plan











# Location Highlights:



Scan the QR code To get Direction



### Education:

- Narayana Residential College **50 mts**
- Sri Chaitanya Techno School 850 mts
- Delhi Public School 7.9 Kms
- Pydah College of Engineering 600 mts
- Gayatri College of Engineering **7.8 Kms**
- GITAM University 13 Kms

### Shopping & Entertainment:

- Metro Wholesale 6.8 Kms
- D-Mart Supermarket **7.5 Kms**
- STBL Cineworld & Drive in 6 Kms
- Cinepolis Sree Kanya 9.5 Kms
- Rushikonda Beach 14 Kms
- Ramanaidu Studios 14 kms

### ITSEZ & Industrial Hubs:

- APIIC Industrial Park Gambheeram 1.8 Kms
- IT SEZ 9.8 Kms

### Hospitals:

- Gayatri Hospital 7.8 Kms
- Gitam Hospital 13 Kms
- Arilova Health City 16 Kms



### About AK Infra Holdings

Owing an excellent legacy of 20 years with many successful pro