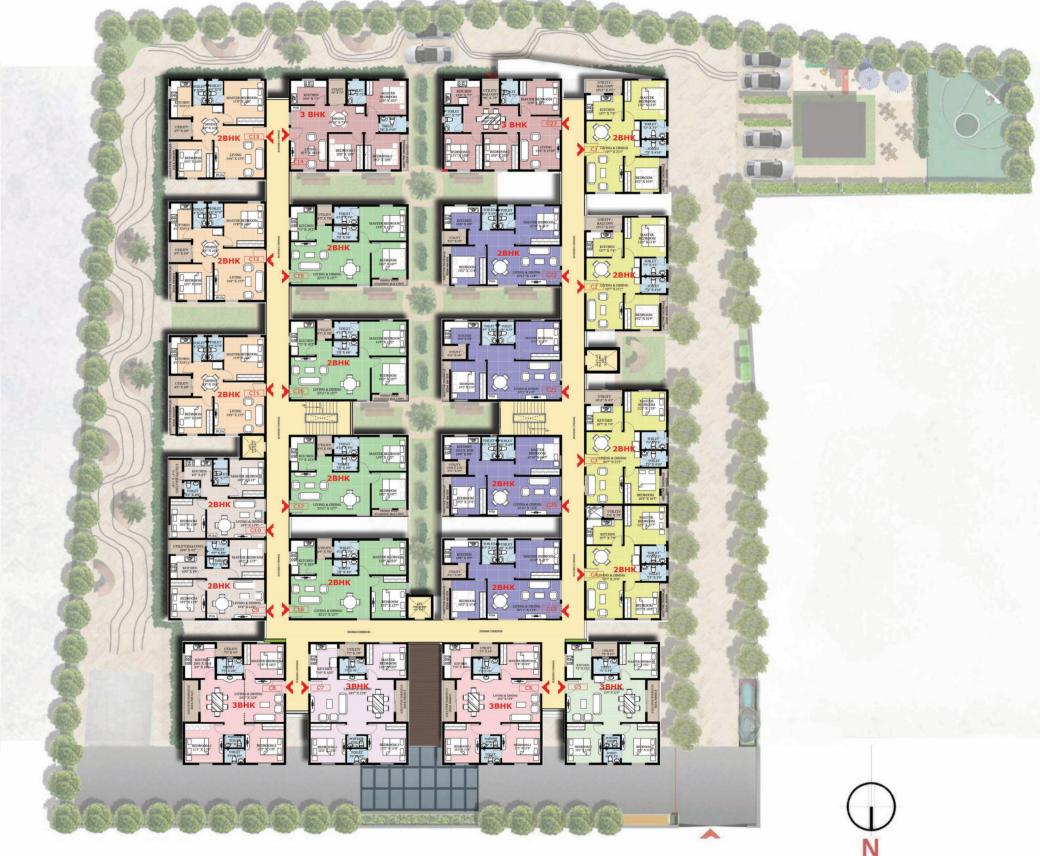

ng/Granite/Marble)
- •1 service lift with V3F & ARD facility. (Tile Cladding/Granite/Marble)

#### Railing:

•MS Grill/SS railing as per elevation design.

#### Generator:

•Limited D.G. Power backup with Acoustic Enclosure

Note:- Outside balcony enclosure are not permitted either by grills or any other way.

No Grill on the main door is permitted.







# Property Highlights









Open Air-Amphitheatre



Semi basketball court



Elderly Seating Decks on Terrace



Kids Zone with Sand Pit & Play Equipment



24 hours security with CCTV Cameras

Beneath the twinkling stars. here is my casa. Where sparks the cerulean sky. gush the cool breeze.

The view of serrated hills loomed in the distance, I found my solace, my abode, my vilasa.



# Ground-1st floor Plan

# 2nd-5th floor Plan











# Location Highlights:



Scan the QR code To get Direction



### Education:

- Narayana Residential College **50 mts**
- Sri Chaitanya Techno School 850 mts
- Delhi Public School 7.9 Kms
- Pydah College of Engineering 600 mts
- Gayatri College of Engineering **7.8 Kms**
- GITAM University 13 Kms

### Shopping & Entertainment:

- Metro Wholesale 6.8 Kms
- D-Mart Supermarket **7.5 Kms**
- STBL Cineworld & Drive in 6 Kms
- Cinepolis Sree Kanya 9.5 Kms
- Rushikonda Beach 14 Kms
- Ramanaidu Studios 14 kms

### ITSEZ & Industrial Hubs:

- APIIC Industrial Park Gambheeram 1.8 Kms
- IT SEZ 9.8 Kms

### Hospitals:

- Gayatri Hospital 7.8 Kms
- Gitam Hospital 13 Kms
- Arilova Health City 16 Kms



### About AK Infra Holdings

Owing an excellent legacy of 20 years with many successful proje