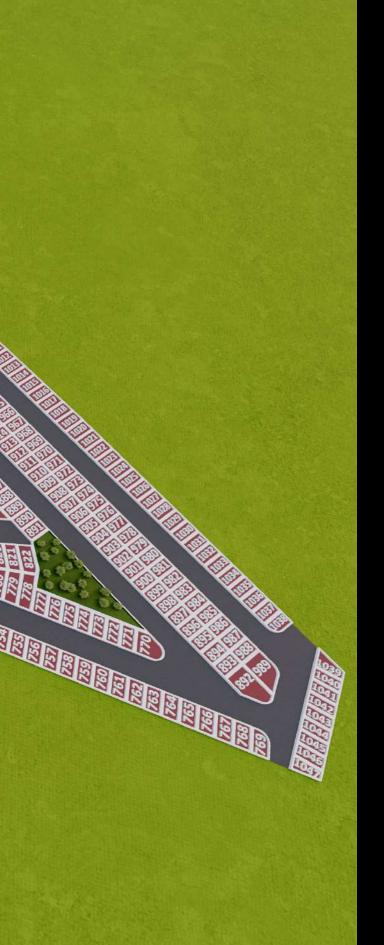

# Min. 60 Sq. Yds. 100 Sq. Yds. and Above

# 7.50 | 9.00 | 12.00 MT Wide Road

Scan Me To Know Location

Entrance Gate Attractive Main

With Swings & Slides Play Area Children