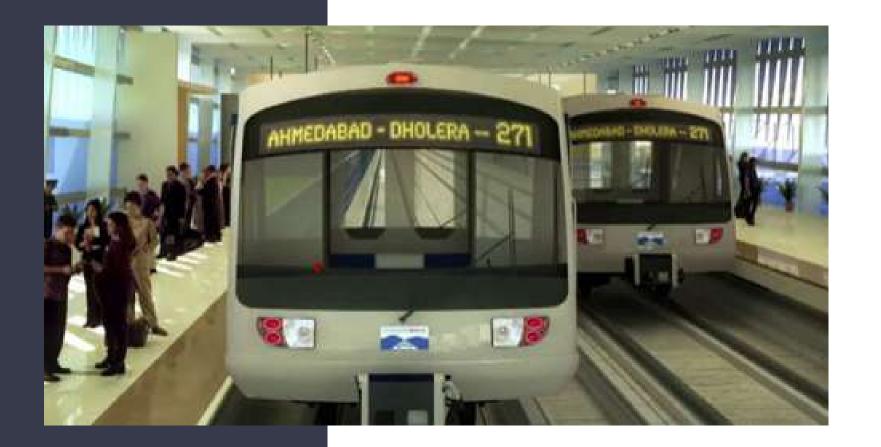

#### Project Highlights

6 Kms From Dholera International Airport

Swaminarayan Mandir Only 1kilometer

**DMIC Touch Scheme** 

Metro Station Only Few Kilometers

ABCD Building only 10.7 km

Is All Set To Be The
Next Premium Location
Of Gujarat With The
Area Of 920 Sq Km.
It Will Be One Of The
Biggest Smart Cities Of
India.

#### Dholera Sir Overview

- 6 & 10 Lane Highway
- Dholera International Airport
- ABCD Building
- Sea Port
- Thermal Powerplant
- Solar Power Plant
- Metro Station
- Delhi Mumbai International Corridor