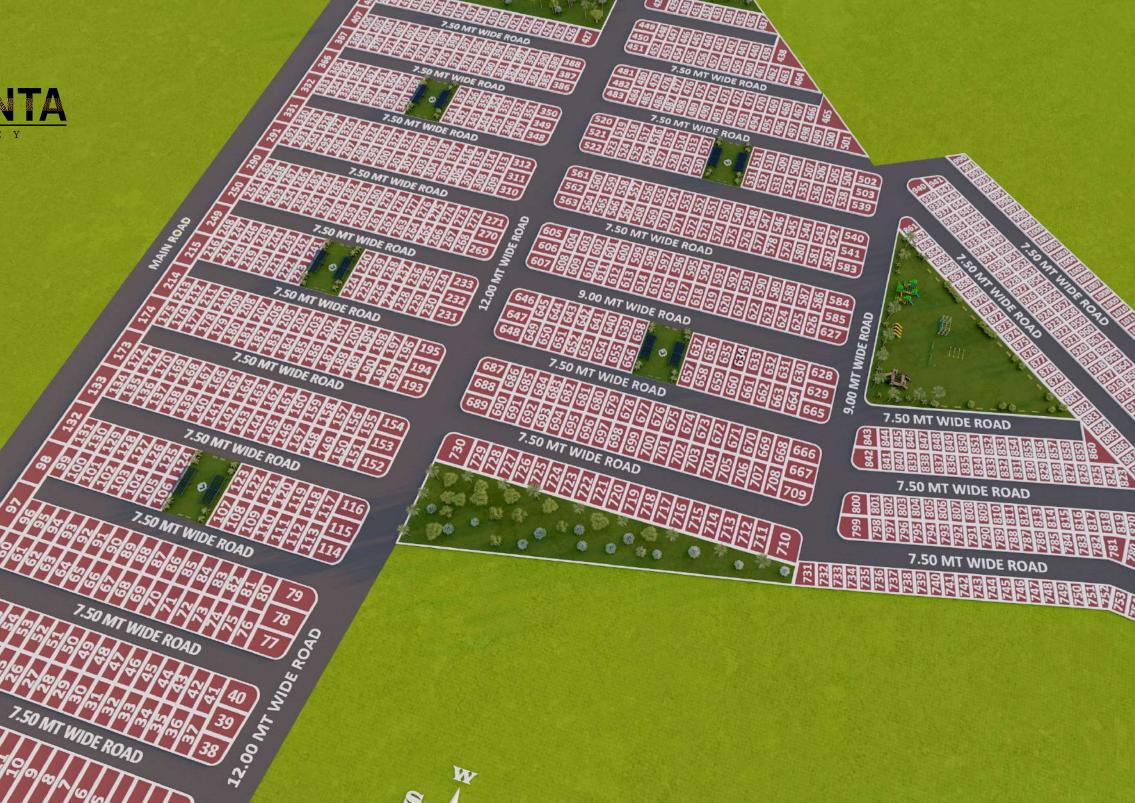

MAIN ROAD

# Min. 60 Sq. Yds. 100 Sq. Yds. and Above

# 7.50 | 9.00 | 12.00 MT Wide Road

Scan Me To Know Location

Entrance Gate Attractive Main

With Swings & Slides Play Area Children

# Senior Citizen Gardens With Gazebo