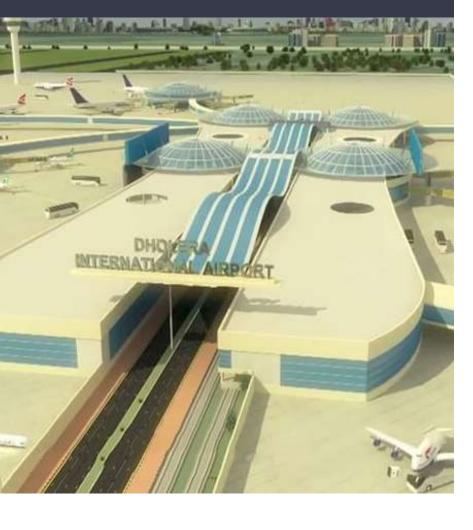

#### Project Highlights

6 Kms From Dholera International Airport

Swaminarayan Mandir Only 1kilometer

**DMIC Touch Scheme** 

Metro Station Only Few Kilometers

ABCD Building only 10.7 km

Is All Set To Be The
Next Premium Location
Of Gujarat With The
Area Of 920 Sq Km.
It Will Be One Of The
Biggest Smart Cities Of
India.

#### Dholera Sir Overview

- 6 & 10 Lane Highway
- Dholera International Airport
- ABCD Building
- Sea Port
- Thermal Powerplant
- Solar Power Plant
- Metro Station
- Delhi Mumbai International Corridor