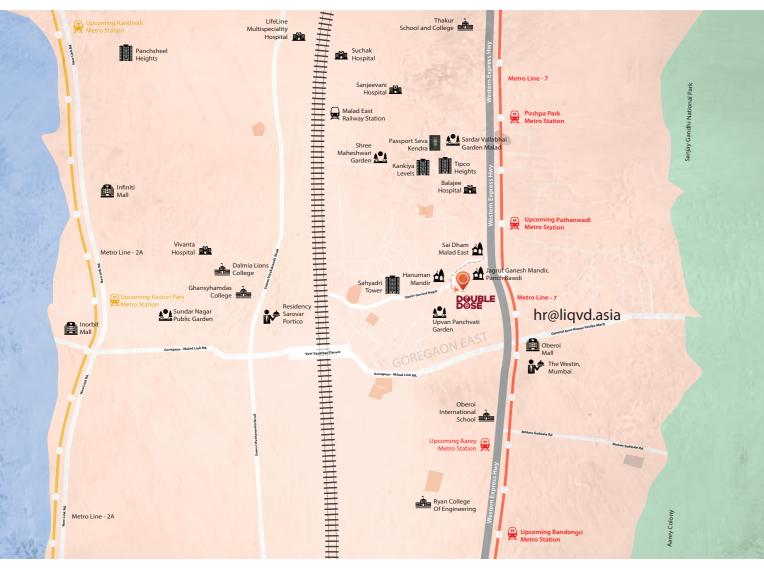

#### **A STRATEGIC** LOCATION

- LifeLine Multispeciality Hospital, Suchak Hospital
- Mangal Sai Dham
- The Westin Mumbai, Residency Sarovar Portico
- Ghansyhamdas College, Ryan College of Engineering
- Malad Railway Station
- Dberoi Mall, Infiniti Mall, Inorbit Mall
- Sundar Nagar Public Garden, Sardar Vallabhai Garden

#### UPCOMING **INFRASTRUCTURE**

- Metro line 7 & Metro Line 2A
- Mrinaltai Gore Flyover Extension
- JVLR Extension
- Goregaon-Mulund Link Road (GM)
- Upcoming Pathanwadi Metro & Upcoming Pushpa Park Metro