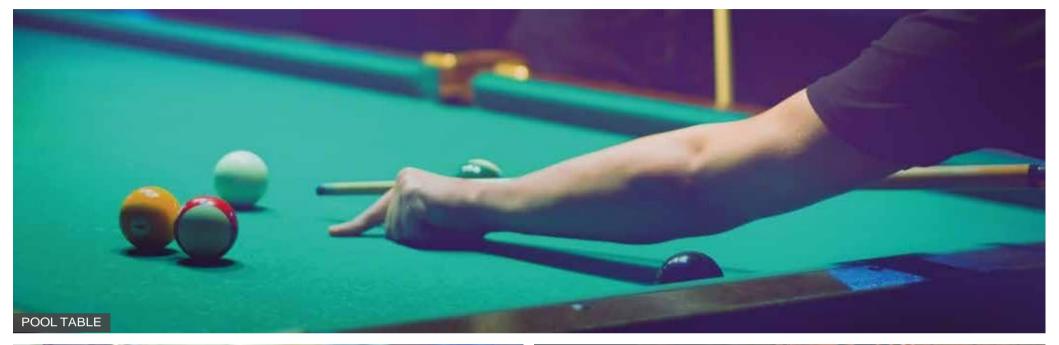

# AQUA SPORTS

The 1727.9 sq.m. (18600 sq.ft.) club at Godrej Seven offers something for everyone, be it virtual games for the youth, lounge for the ladies, community hall for the elderly or pool table for you to unwind.

<u>Social Zones:</u> Ladies Lounge with Sit-out; Youth Lounge with Wi-fi, Pool Table and Virtual Gaming Console; Reading Lounge

with Library; Kids' Lounge with Play Area and Crèche

<u>Celebration Zones:</u> Community Hall with Pre-function Area, Sitouts at Club Veranda Overlooking Landscaped Gardens