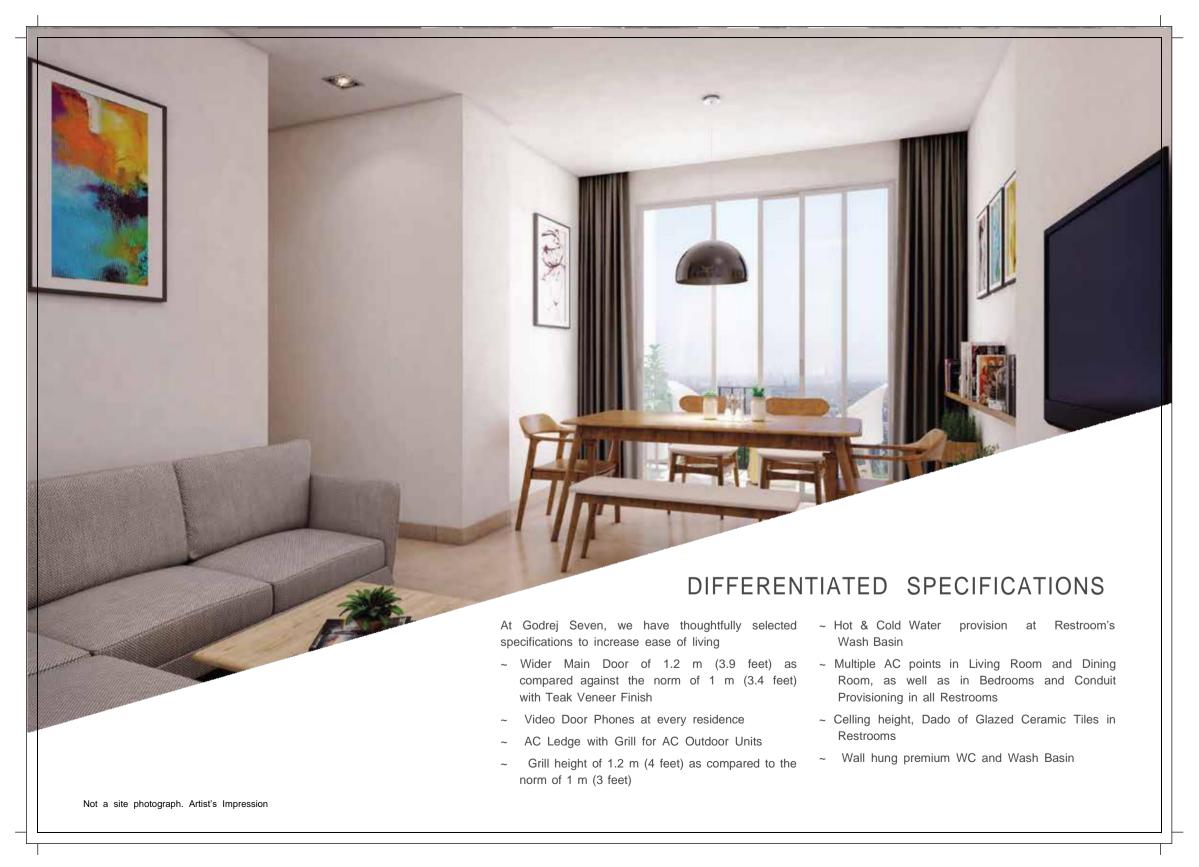

# **SPECIFICATIONS**

| 1 | Structure      | RCC Frame structure partly with RCC wall and partly blockwork.        |
|---|----------------|-----------------------------------------------------------------------|
| 2 | Flooring       |                                                                       |
|   | Living/ Dining | Vitrified Tiles                                                       |
|   | Master Bedroom | Vitrified Tiles                                                       |
|   | Other Bedrooms | Vitrified Tiles                                                       |
|   | Toilets Floor  | Ceramic Tiles                                                         |
|   | Toilet - Dado  | Ceramic                                                               |
|   | Kitchen Floor  | Vitrified Tiles                                                       |
|   | Kitchen Dado   | Ceramic                                                               |
|   | Utility        | Vitrified Tiles                                                       |
|   | Balconies      | Ceramic Tiles                                                         |
| 3 | Doors          |                                                                       |
|   | Main Door      | Frame - Wooden Frame                                                  |
|   |                | Shutter – Flush Door with one Side Teak Veneered & another Side Paint |

|   | Internal Doors      | Frame - Wooden frame                                             |
|---|---------------------|------------------------------------------------------------------|
|   |                     | Shutter – Flush Door with<br>Both Side Paint                     |
|   | Toilet Flush Door   | Frame - Wooden Frame                                             |
|   |                     | Shutter – Flush Door with both side Paint                        |
| 4 | Windows             |                                                                  |
|   | All Windows         | Aluminum powder Coated /<br>Anodized with clear glass            |
| 5 | Wall and Ceiling    |                                                                  |
|   | Paint               | Wall and Ceiling - POP/Putty (Apartment)                         |
| 6 | Kitchen and Utility |                                                                  |
|   | Sink Provision      | Single Bowl Stainless Steel<br>Kitchen Sink and one Sink<br>Cock |

# SPECIFICATIONS

|   | Kitchen Counter              | Granite Counter                                                 |
|---|------------------------------|-----------------------------------------------------------------|
| 7 | MS Railing                   |                                                                 |
|   | For Living & Utility Balcony | MS Railing                                                      |
| 8 | MEP                          |                                                                 |
|   | AC Points                    | 2 BHK – 1 Living + 1<br>Master Bedroom + 1<br>Conduit Provision |
|   |                              | 2.5 BHK - 1 Living + 1 Master Bedroom + 2 Conduit Provision     |
|   |                              | 3 BHK – 1 Living + 1<br>Master Bedroom + 2<br>Conduit Provision |
|   | Toilet                       | Wall Hung WC                                                    |
|   |                              | Angular stop Cock<br>for Geyser                                 |
|   |                              | Flush Valve                                                     |
|   |                              | 2 Way Bib Cock with Wall<br>Flange                              |

|    |                  | Bib Cock                                            |
|----|------------------|-----------------------------------------------------|
|    |                  | Overhead Shower                                     |
|    | Basin Area       |                                                     |
|    |                  | Wall Hung Basin                                     |
| 9  | Loft             | Provided                                            |
| 10 | Extra Provisions |                                                     |
| 11 |                  | Hot & Cold water provision at Restroom's Wash Basin |
| 12 |                  | Video Door Phone<br>at every Flat                   |
| 13 |                  | RFID Boom Barrier at<br>Entry                       |
| 14 | Lift             | High Speed Automatic Lift                           |