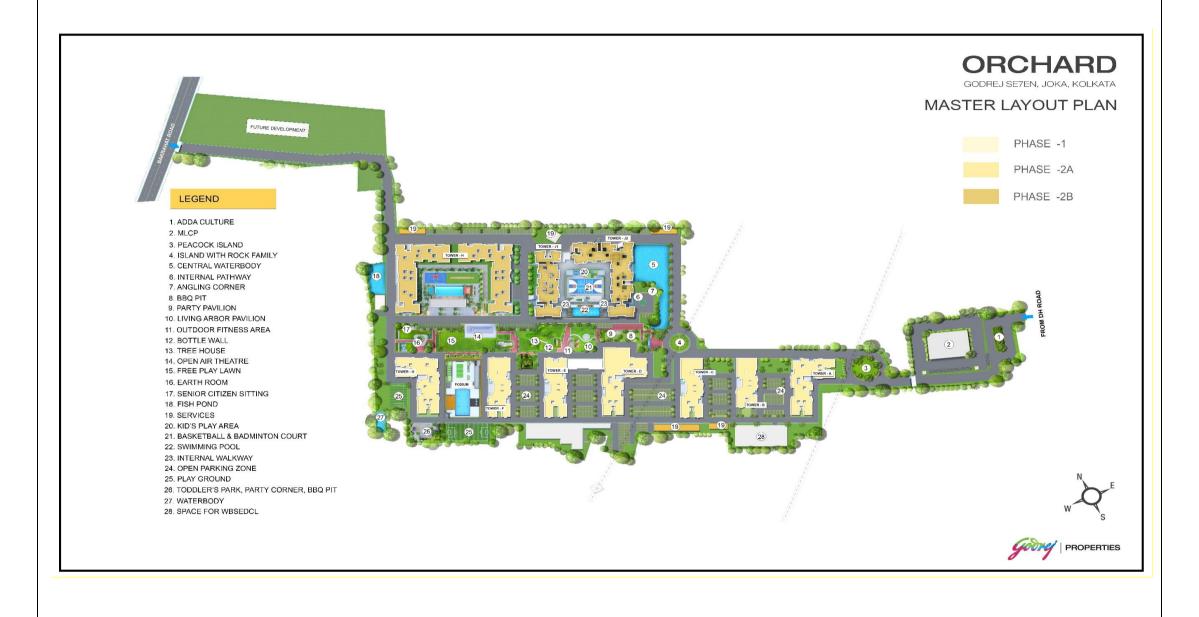

#### AN EXQUISITE LANDMARK IN KOLKATA

Spread across 10.20 acres, with 1.87 acres of central greens, in a pollution-free habitat, Godrej Seven is an exclusive project featuring thoughtfully-designed 2, 2.5 & 3 BHK residences that offer an environment for the holistic nurturing of your child.