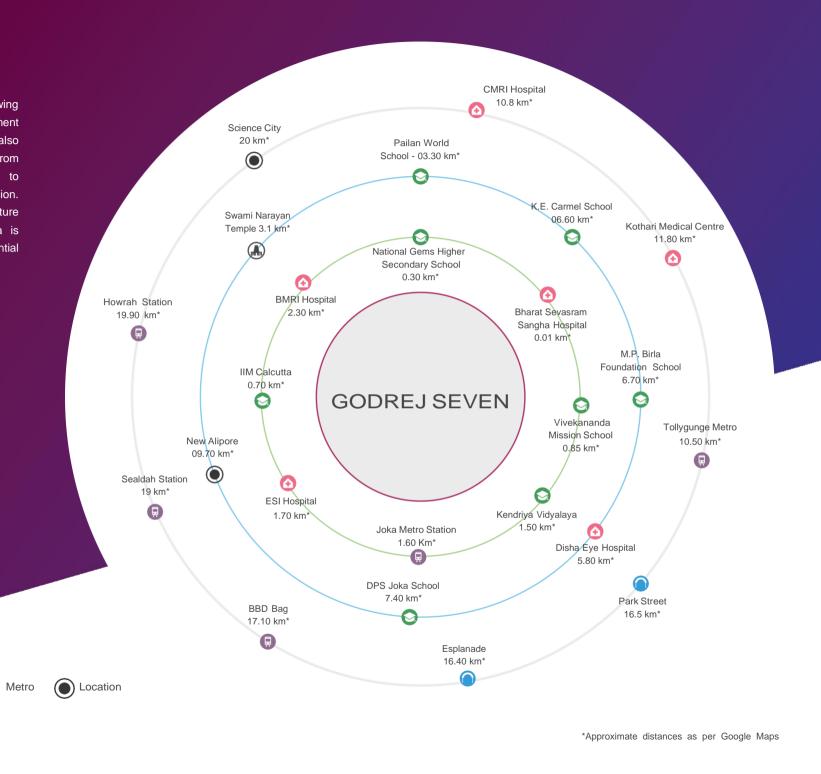

#### AN EXQUISITE LANDMARK IN KOLKATA

Spread across 10.20 acres, with 1.87 acres of central greens, in a pollution-free habitat, Godrej Seven is an exclusive project featuring thoughtfully-designed 2, 2.5 & 3 BHK residences that offer an environment for the holistic nurturing of your child.