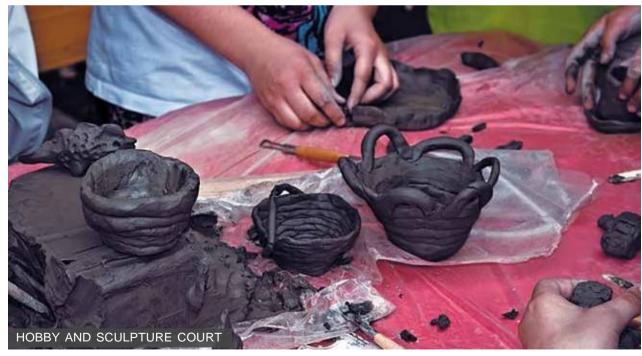

- Step Sitting Theatre
- Free Play Lawn
- Outdoor Sitting
- Fish Pond
- BBQ Pit
- Angling Corner
- Potter Zone
- Hopscotch
- Acupressure Pathway
- Bird House