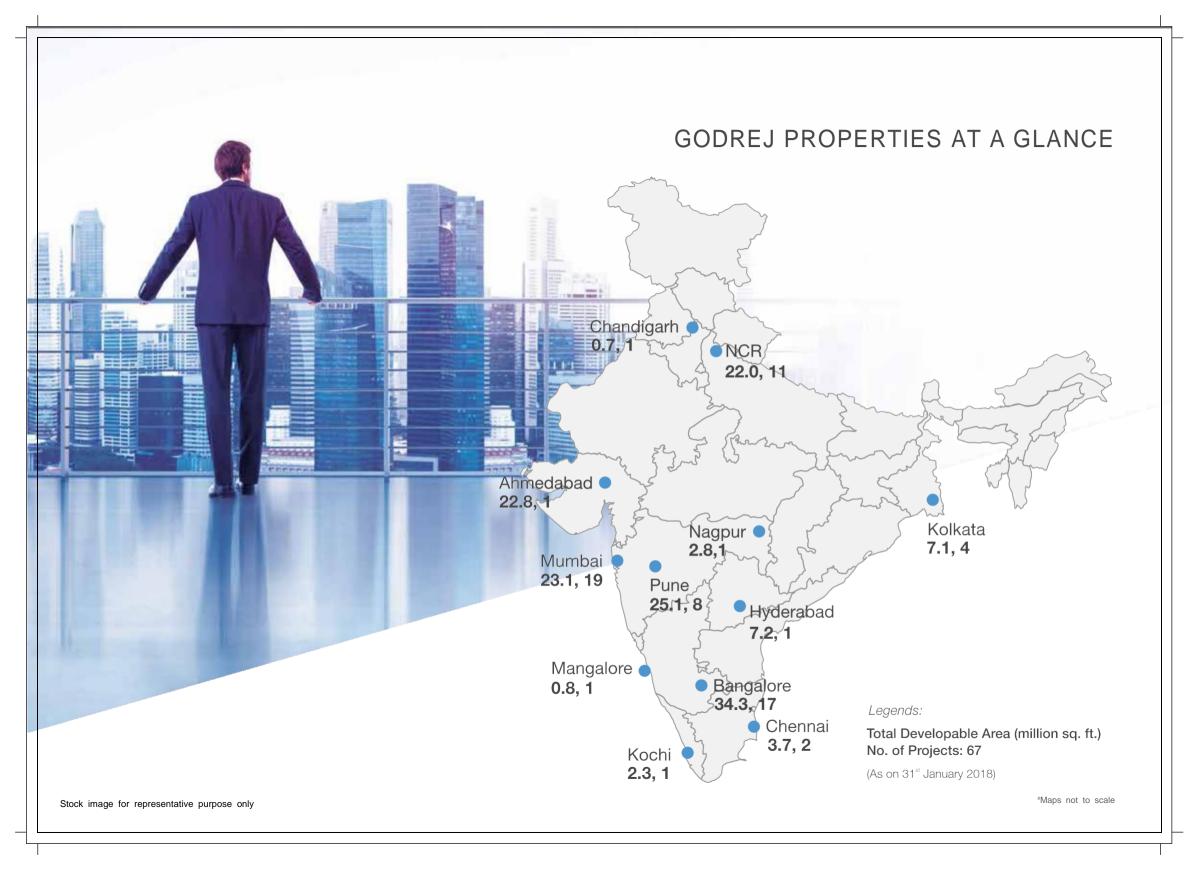

#### BRAND GODREJ

Godrej Properties brings the Godrej Group philosophy of innovation, sustainability and excellence to the real estate industry. Each Godrej Properties development combines a 121-year legacy of excellence and trust with a commitment to cutting-edge design and technology. Godrej Properties is currently developing residential, commercial and township projects spread across approximately 14.29 million square meters (150.12 million square feet) in 12 cities.