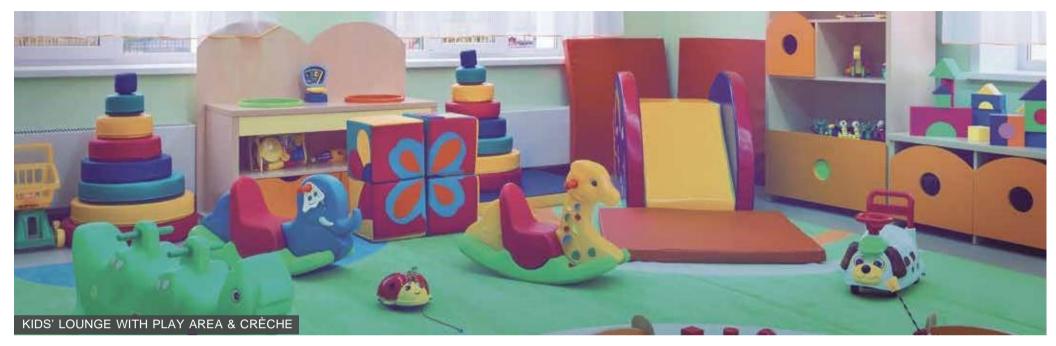

<u>Social Zones:</u> Ladies Lounge with Sit-out; Youth Lounge with Wi-fi, Pool Table and Virtual Gaming Console; Reading Lounge

with Library; Kids' Lounge with Play Area and Crèche

<u>Celebration Zones:</u> Community Hall with Pre-function Area, Sitouts at Club Veranda Overlooking Landscaped Gardens