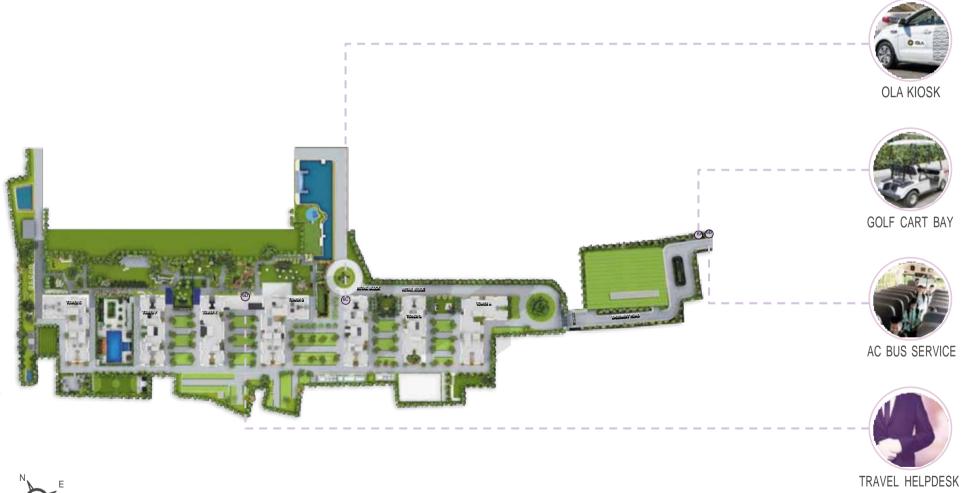

#### WHERE YOUR **CONVENIENCE IS ALWAYS A PRIORITY**

At Godrej Seven, the transit facilities to school, office and even for the elderly are available right inside the premise. They will help your child reach school without hassles and even you can be in office on time.

- ~ Golf Cart within the campus
- ~ Own Ola Kiosk
- ~ Own AC Bus to provide drop-offs to key places
- ~ Travel Helpdesk to plan your travel

Stock image for representative purpose only