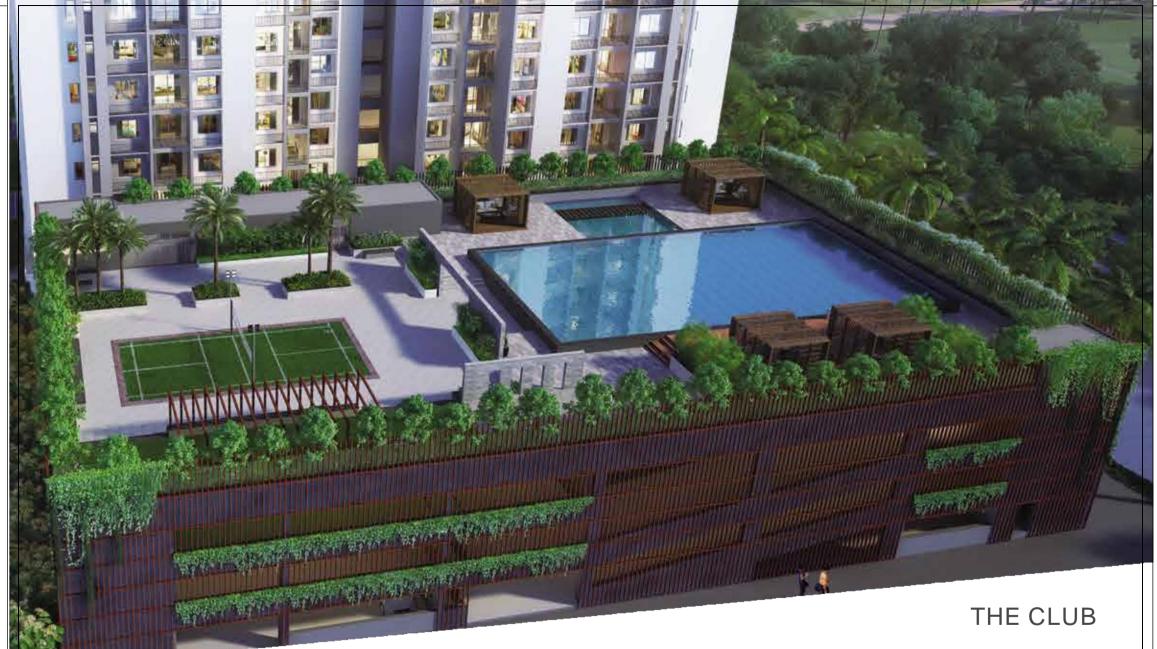

# AQUA SPORTS

The 1727.9 sq.m. (18600 sq.ft.) club at Godrej Seven offers something for everyone, be it virtual games for the youth, lounge for the ladies, community hall for the elderly or pool table for you to unwind.

<u>Social Zones:</u> Ladies Lounge with Sit-out; Youth Lounge with Wi-fi, Pool Table and Virtual Gaming Console; Reading Lounge

with Library; Kids' Lounge with Play Area and Crèche

<u>Celebration Zones:</u> Community Hall with Pre-function Area, Sitouts at Club Veranda Overlooking Landscaped Gardens