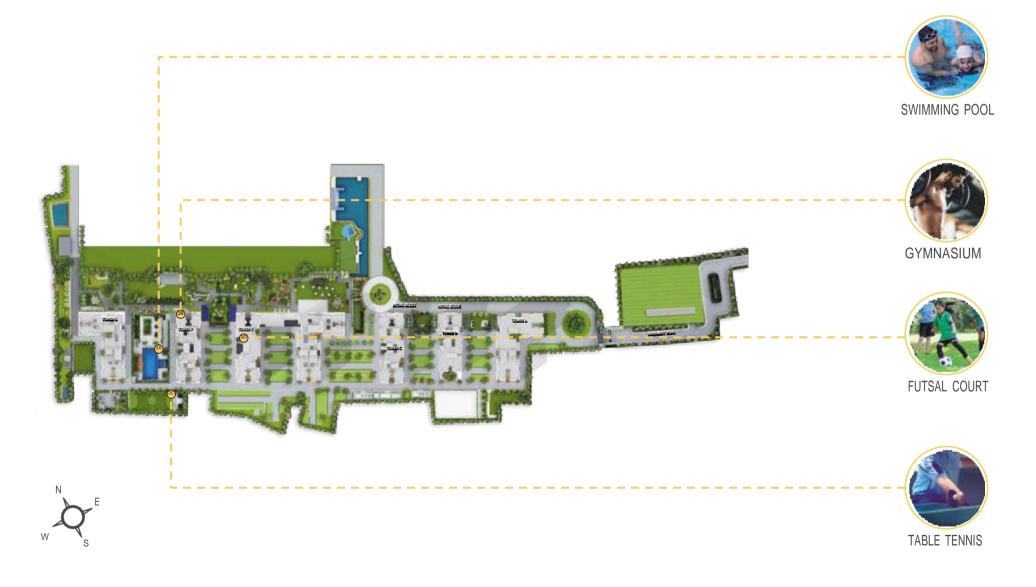

#### WHERE PASSION IS NURTURED TO PUT YOU ON THE ROAD TO GLORY

Fulfil your child's aspiration to become a champion with training under experts for a number of sports in the premise. As we all know, sports improves physical fitness, increases self-esteem, instills team spirit and helps develop social skills.

- ~ Swimming, Futsal, Table Tennis by (Professional Management Group)
- ~ Fitness Coaching & Training by Samir Ghosh (Mr. Universe & Mr. India, 2008)

Stock image for representative purpose only