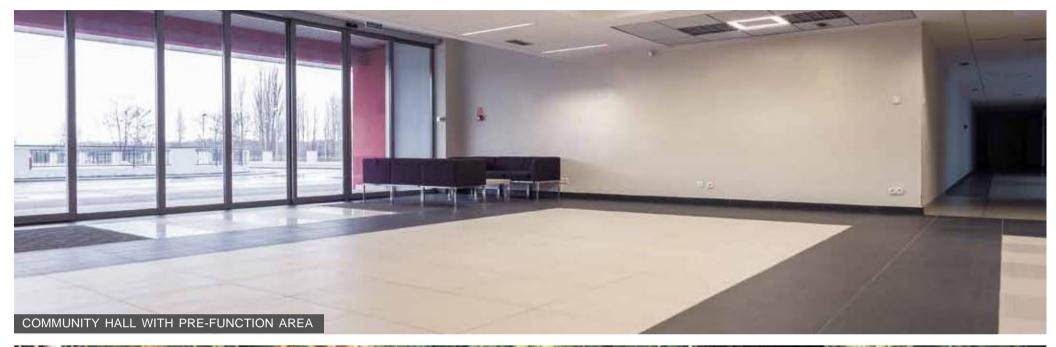

<u>Social Zones:</u> Ladies Lounge with Sit-out; Youth Lounge with Wi-fi, Pool Table and Virtual Gaming Console; Reading Lounge

with Library; Kids' Lounge with Play Area and Crèche

<u>Celebration Zones:</u> Community Hall with Pre-function Area, Sitouts at Club Veranda Overlooking Landscaped Gardens