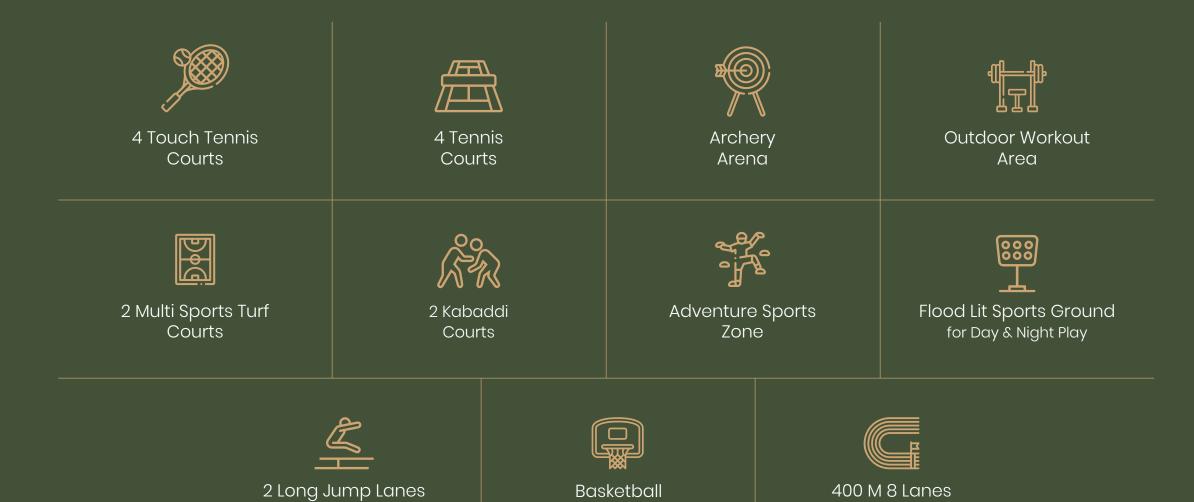

## 12.5 Acres

Township Level Sports Amenities

Empowering everyday athletes with a community-enabled active lifestyle. Ileseum Clubs advance the phenomenal urban living arrangement with top-notch sports clubs, facilities, International academies & exceptional education facilities.

Instalife is ready for you and your loved ones with the best facilities within the campus.

## 12.5 Acres

FIFA Standard Sports Ground

FIFA Standard Football Ground (11 Aside)

## 3 TENNIS COURTS

### HOTFUT FOOTBALL GROUND (7 ASIDE)

# 3 BADMINTON COURTS INDOOR COMPLEX

Just think of a sport, and you'll find the best-in-class facilities for it within the campus.

Court

& Pit measuring 100 Mtrs

Athletic Track