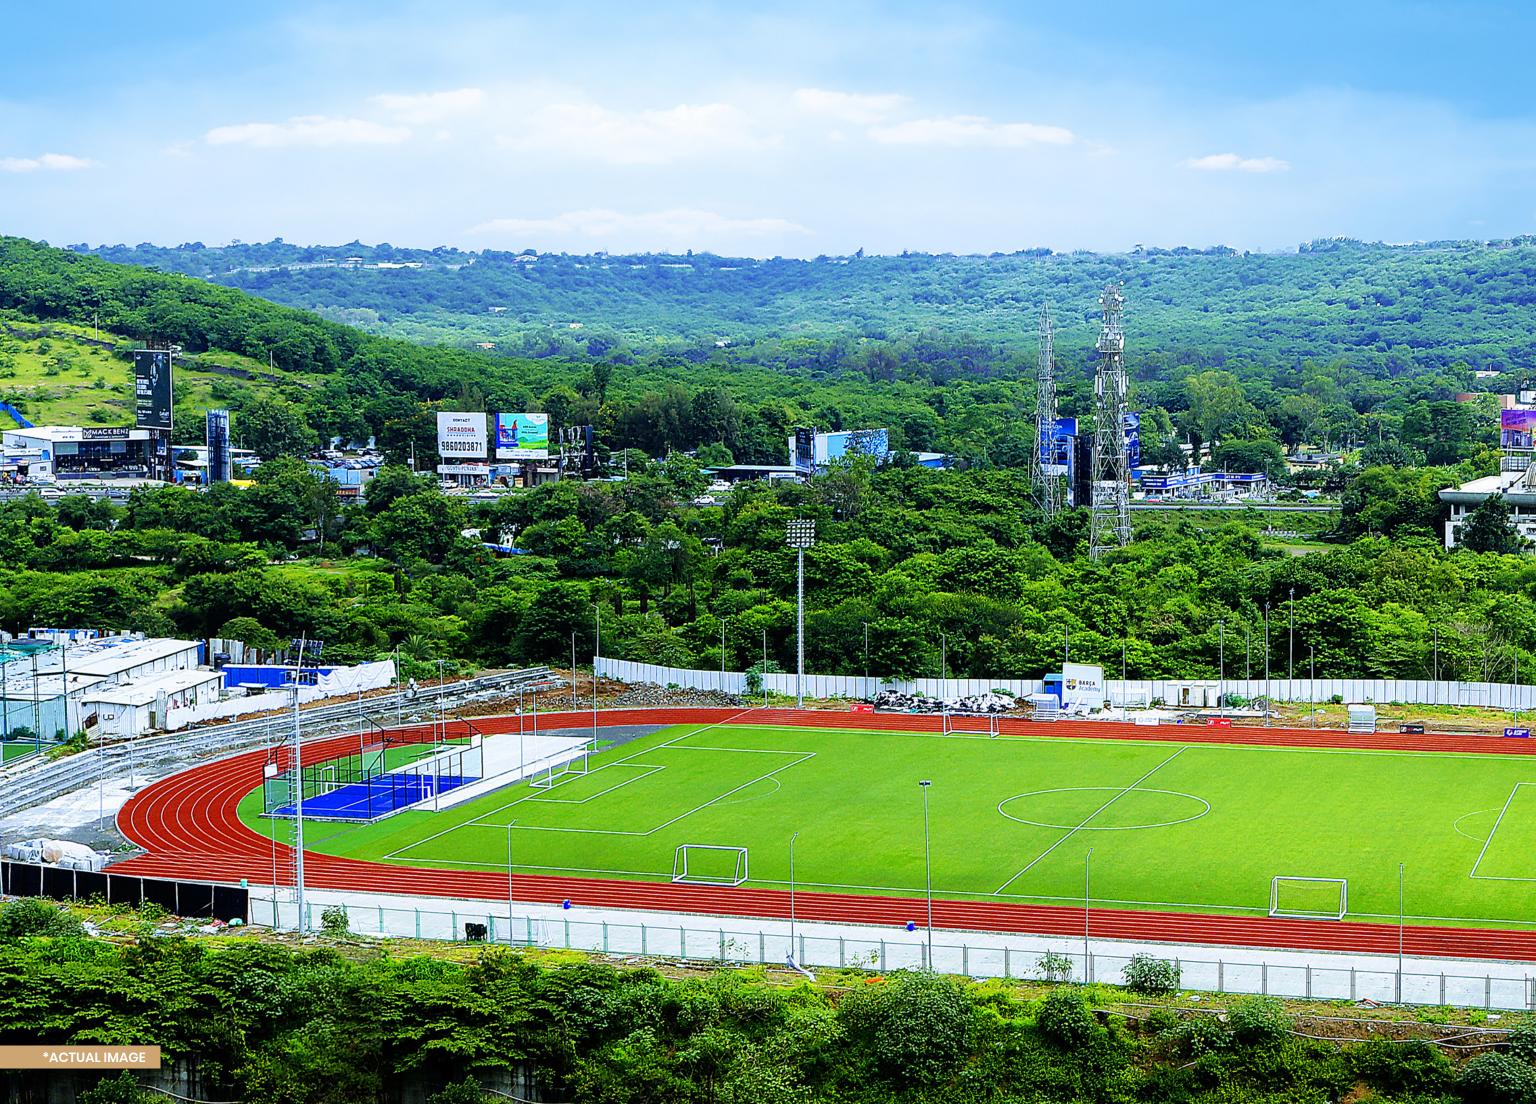

## 12.5 Acres

FIFA Standard Sports Ground

FIFA Standard Football Ground (11 Aside)

## 3 TENNIS COURTS

### HOTFUT FOOTBALL GROUND (7 ASIDE)

# 3 BADMINTON COURTS INDOOR COMPLEX

Just think of a sport, and you'll find the best-in-class facilities for it within the campus.

Court

& Pit measuring 100 Mtrs

Athletic Track