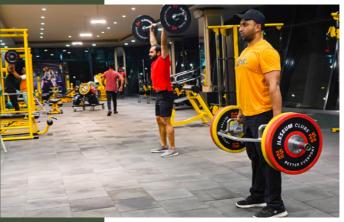

#### **ILESEUM CLUB 1**

- » Grand Double Height EntranceLobby
- » Elevator & Staircase
- » Air-ConditionedGymnasium
- » Spa, Massage Area & Steam Bath with Changing Room
- » Heated Swimming Pool& Kids' Pool
- » Sports Shop

#### **ILESEUM CLUB 2**

- » Air-Conditioned Gymnasium
   With Separate Lockers, Urinals, WC's,
   Shower, Changing Room
- » Swimming Pool & Kids' Pool
- » Pool Deck
- » Deck Seating
- » 2.4 M Wide Cycling / Skating Track (Length 850 Ft.)
- » 2.4 M Wide Jogging / Walking Track (Length 850 Ft.)
- » Party Lawn & Stage
- » Multipurpose Court
- » Children's Play Area
- » Fountain
- » Toddlers' Play Area