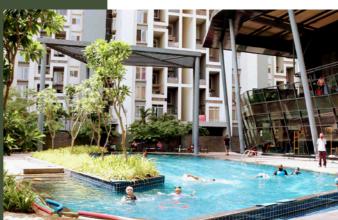

#### **ILESEUM CLUB 1**

- » Grand Double Height EntranceLobby
- » Elevator & Staircase
- » Air-ConditionedGymnasium
- » Spa, Massage Area & Steam Bath with Changing Room
- » Heated Swimming Pool& Kids' Pool
- » Sports Shop

- » Deck Area withSemi-Covered Pergola
- » Open Shower in The Pool Deck Area
- » Café
- » Water-Body in Central Garden
- » Rock Climbing Wall