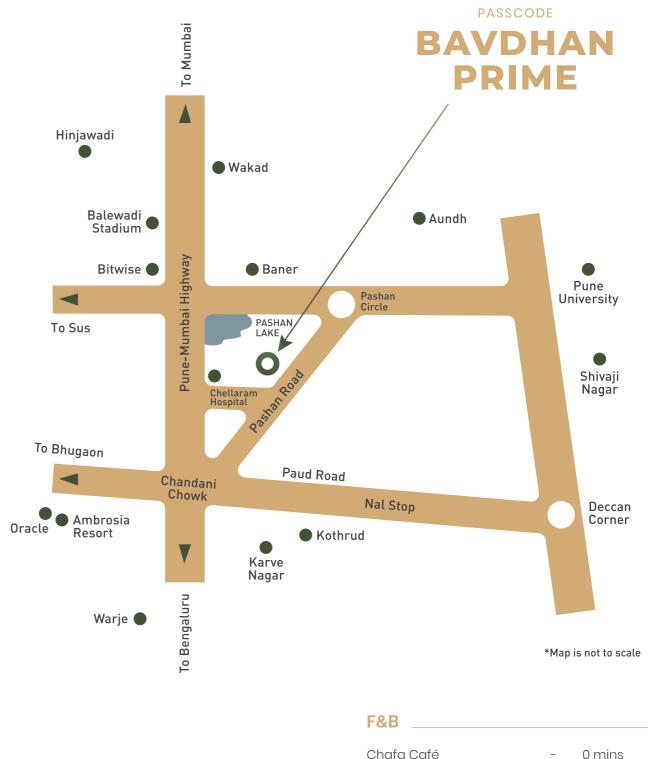

#### **EDUCATION**

G G International School

- CBSE & IB Board (GGIS, Atha)

- 2 mins

Suryadatta College

- 7 mins

Little Millenium School

7 1111113

Sanjay Ghodawat IIT and Medical College

7 mins

Ryan International School, Bavdhan

- 5 mins

#### **HEALTHCARE**

Apollo Clinic - 0 mins

(within the premises)

(within the premises)

Chellaram Hospital - 4 mins
Asian Speciality Hospital - 11 mins
Apple Speciality Hospital - 15 mins

#### CONNECTIVITY

Mumbai-Bangalore Highway - 2 mins

Kothrud - 5 mins

Baner - 5 mins

Pune International Airport - 37 mins

Pune Station - 30 mins

#### **ENTERTAINMENT**

Vishal Shopping Mall - 1 min

Aditya Shagun Mall - 2 mins

Bagfull Mart - 3 mins

Regent Plaza Mall - 13 mins

| eriara care           |   | 0 1111110 |
|-----------------------|---|-----------|
| Café Legends          | - | 0 mins    |
| Bangs Café            | - | 0 mins    |
| La Bali Bar & Kitchen | - | 2 mins    |
| Oliva Veg Restaurant  | - | 3 mins    |
| Planet Nine Bistro    | - | 10 mins   |
| The Green House       | - | 10 mins   |