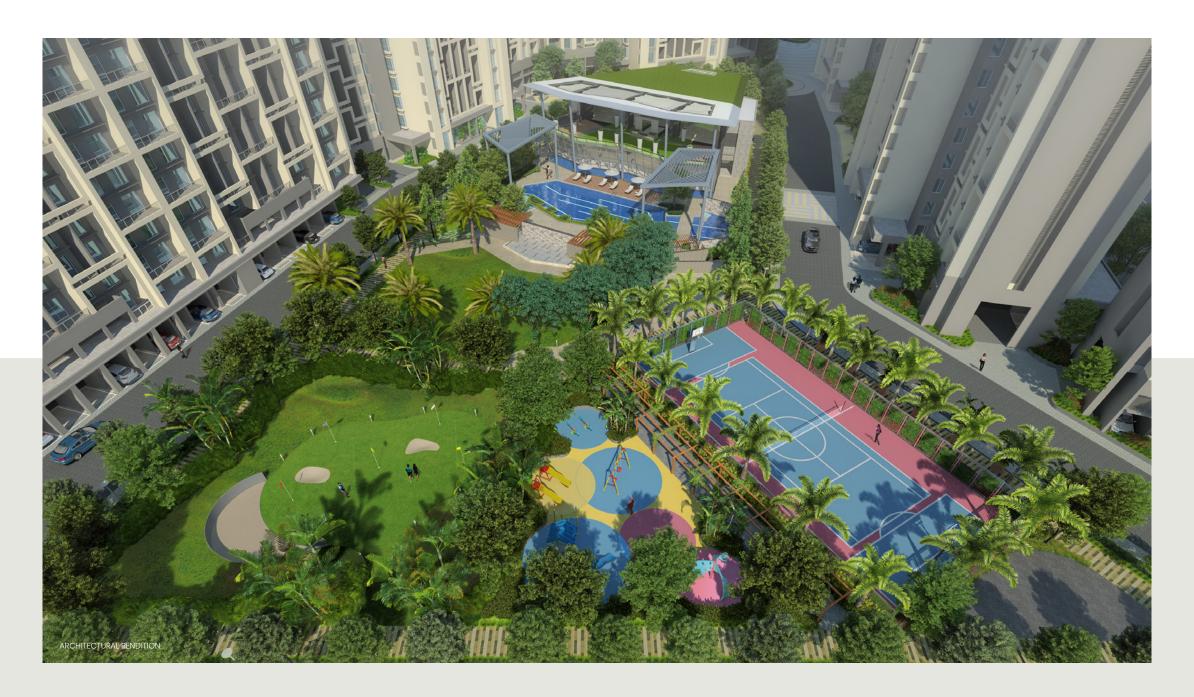

# Central Garden

Spread across 2 Acres is the dedicated central garden with something for everyone.

Wet Wall

Service Counter

Eating Plaza

Sculpture Plaza

Shrub Bed

Golf Putting

Multipurpose Play Area

Handicap Access

Seating Plaza

Multipurpose Party Lawn With Stage

Children's Play With Multi Play Station

Central Garden With Amphitheater

## Central Garden

PHASE 2

Spread across 1.25 Acres is the dedicated central garden with something for everyone.