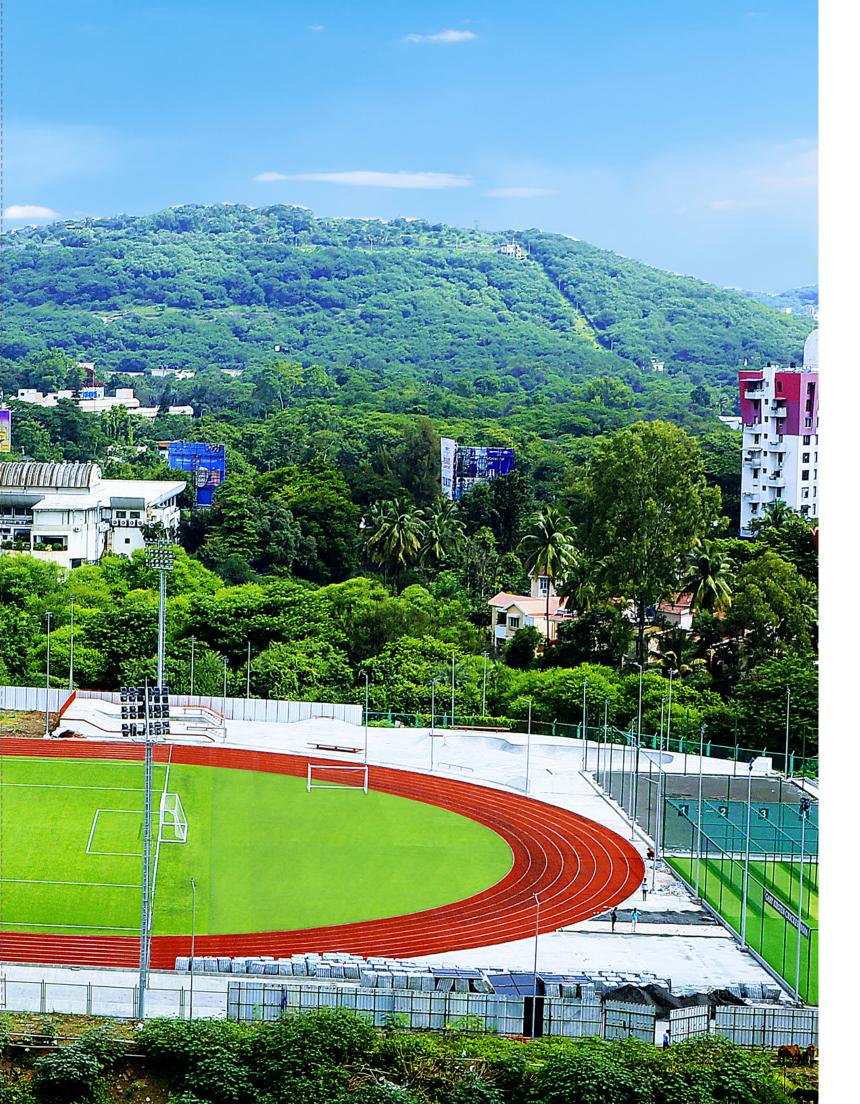

## 12.5 Acres

FIFA Standard Sports Ground

FIFA Standard Football Ground (11 Aside)

## 3 TENNIS COURTS

### HOTFUT FOOTBALL GROUND (7 ASIDE)

# 3 BADMINTON COURTS INDOOR COMPLEX

Just think of a sport, and you'll find the best-in-class facilities for it within the campus.

Court

& Pit measuring 100 Mtrs

Athletic Track