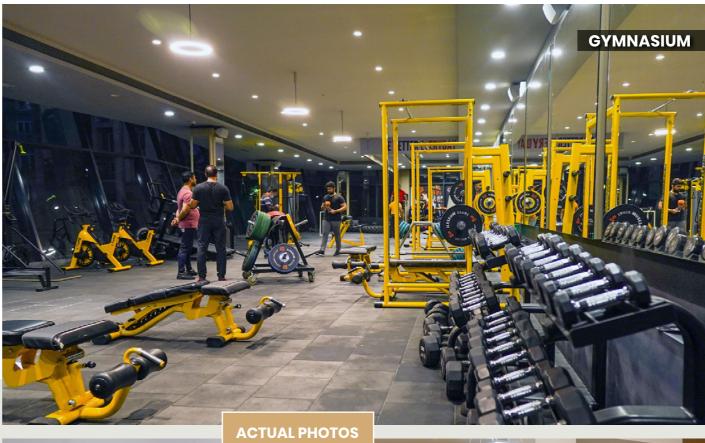

#### **ILESEUM CLUB 1**

- » Grand Double Height EntranceLobby
- » Elevator & Staircase
- » Air-ConditionedGymnasium
- » Spa, Massage Area & Steam Bath with Changing Room
- » Heated Swimming Pool& Kids' Pool
- » Sports Shop

#### **BUILDING AMENITIES**

- Skywalk
- Lift
- Lobby
- Toddlers' Play Area

- Meter Room
- Letter Box
- Society Office

**ACTUAL PHOTOS** 