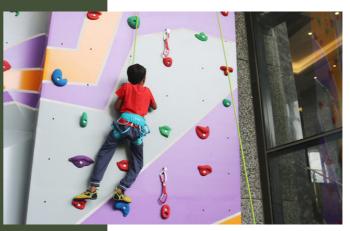

- » Deck Area withSemi-Covered Pergola
- » Open Shower in The Pool Deck Area
- » Café
- » Water-Body in Central Garden
- » Rock Climbing Wall