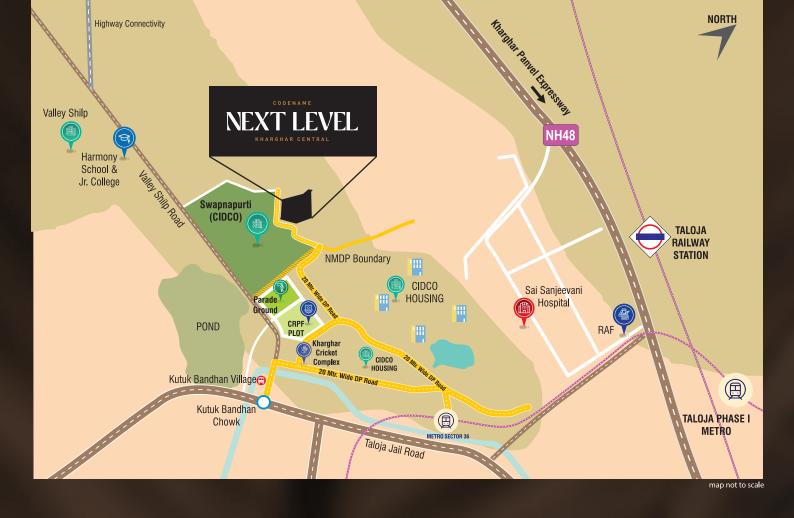

### THE NEXT LEXEL onnectivity

CENTRALLY LOCATED, CONNECTING EVERYTHING & EVERYWHERE

KHARGHAR SECTOR 36 METRO 3 MINS

CENTRAL PARK 5 M**I**NS

AIRPORT 20 MINS

KHARGHAR -TURBHE TUNNEL 5 MINS

SCHOOLS 3 MINS

HOSPITALS 3 MINS

RESTAURANTS 3 MINS

KHARGHAR -RAILWAY STATION 6 MINS

KHARGHAR FOOTBAL STADIUM 3 MINS

SION PANVEL HIGHWAY 8 MINS

KHARGHAR BKC 2 5 MINS

Representational Images