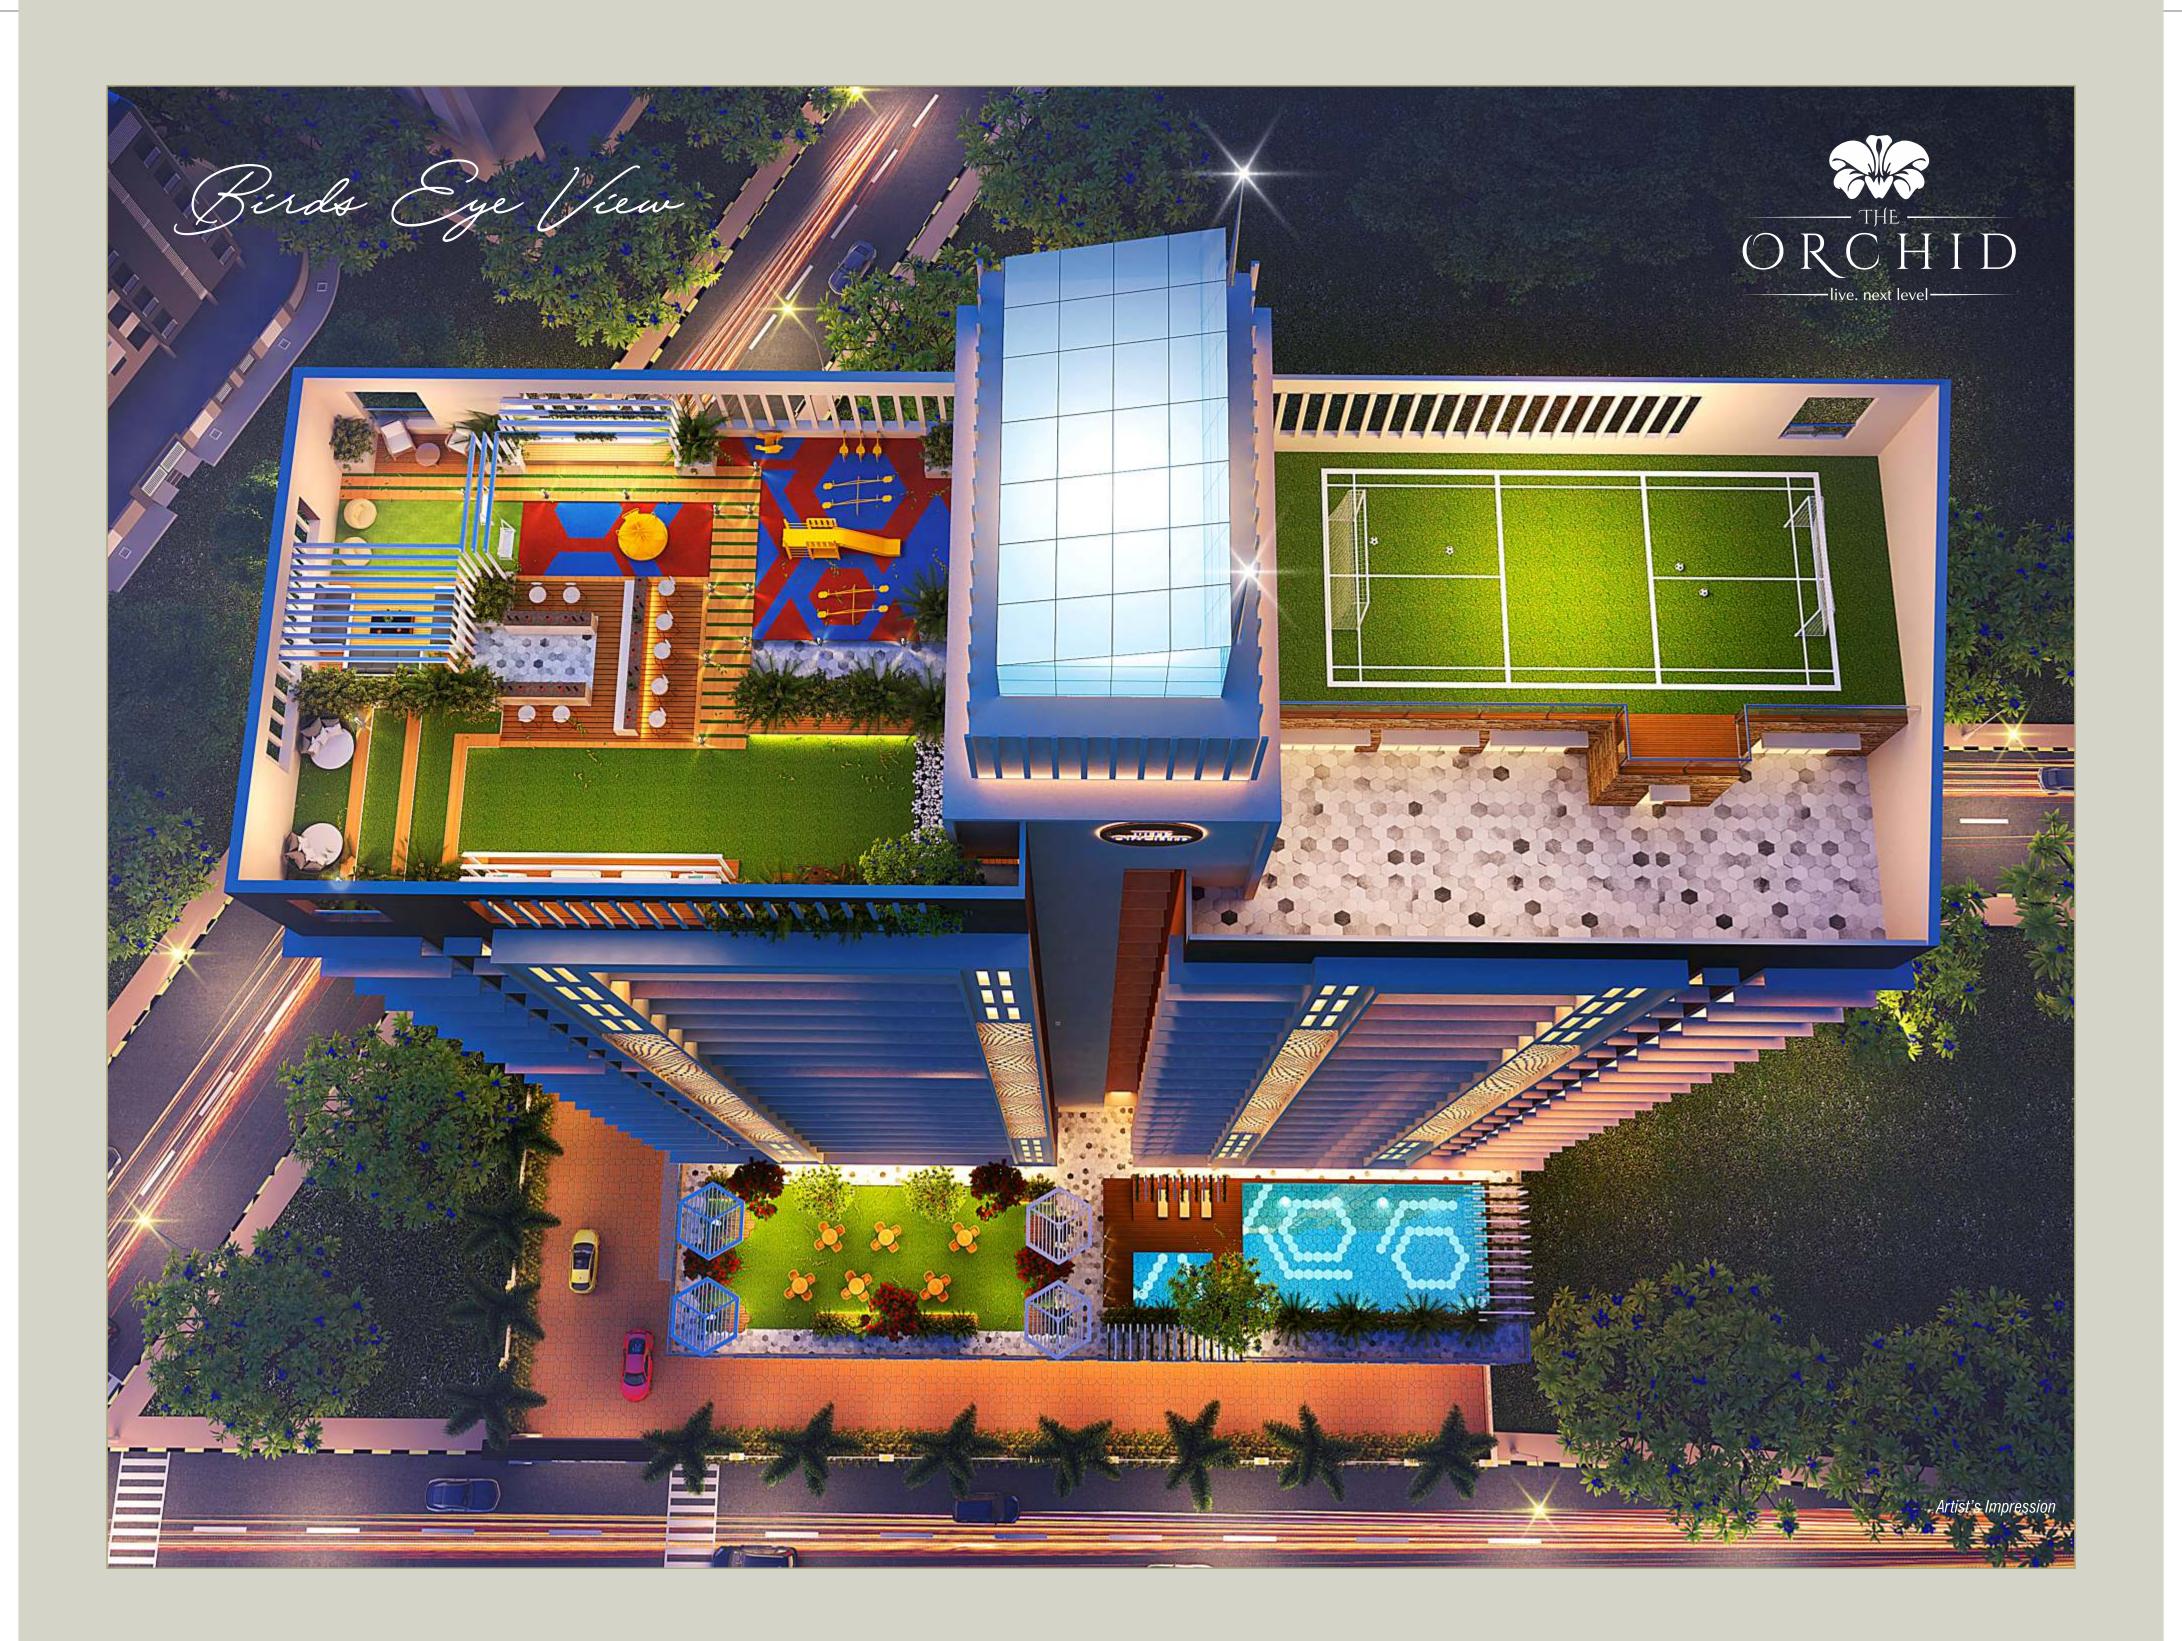

## PODIUM LEVEL

The courtyard has been designed keeping everyone in mind. With specific areas designed for senior citizens, children, fitness, sports, jogging and even events, everyone has their own customised space in the lush beauty.

Community Hall

Infinity Edge
Swimming
Dool

with Kids Pool

Outside, hours may drift by in complete tranquility on the Infinity pool with serene line of YogiHills . And when the golden light of late afternoon takes on the vibrant jewel tones of the setting sun, has an ultimate view and perspective on life well-lived.

## Podium - Amenities

Live the Leisure

Swimming Pool

& Changing Room

12-Hour Pantry Staff

Game Room

Room

Room

Office

Conference Room

The Copia
Terrace Club

Lounge Seating

Old Folks Corner

Area

Sit-out

Surveillance

3 Step

Amphitheatre

Hi-Speed 2 Tier Security Elevators Clearance

Generator Backup

ORCHID

live. next level

Live the

Excitement