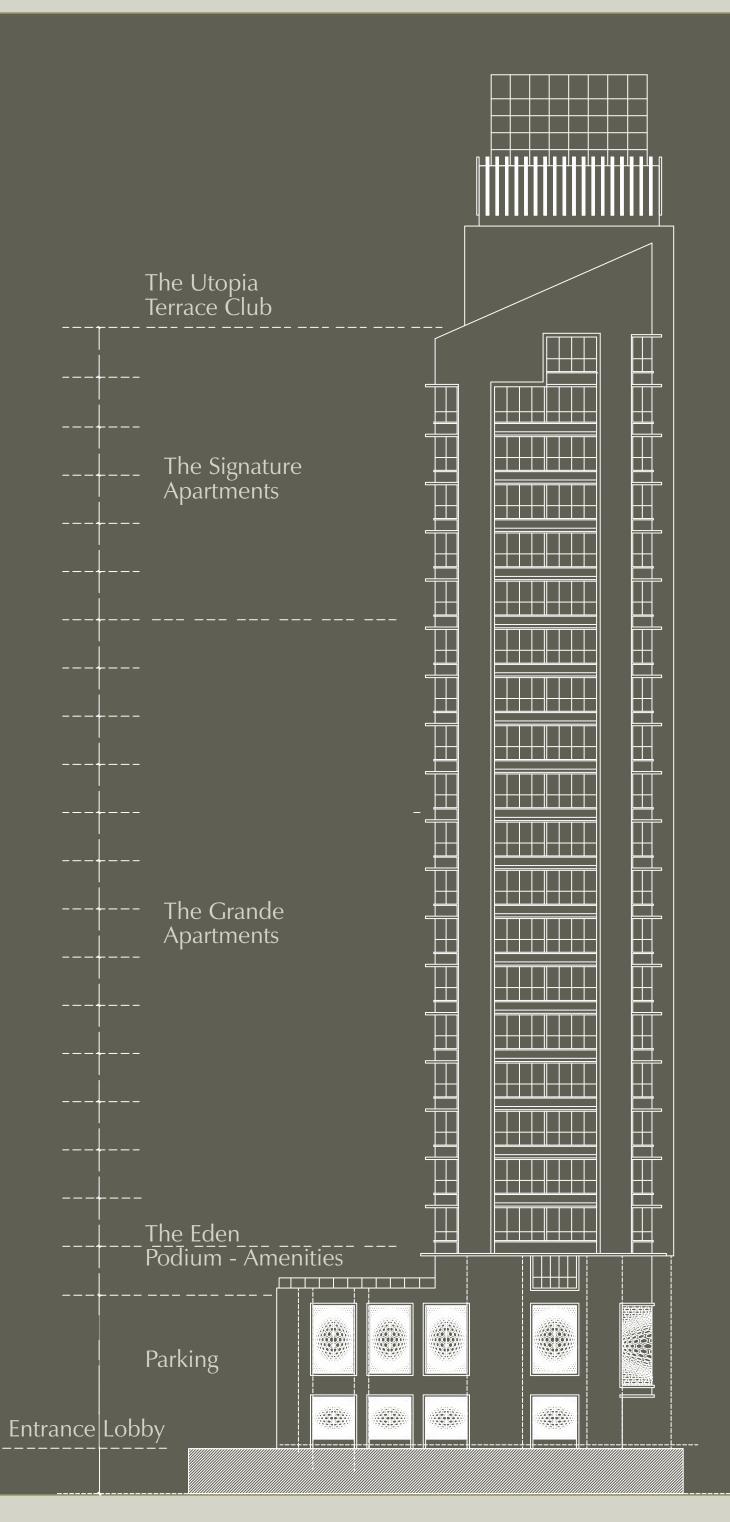

Located in the most spoken locality in Mulund - this contemporary, 22-storey tower with 3 podiums showcases panoramic views of the Majestic Yogi hills .Proudly positioned on foot hills, it is bathed in sunlight from sunrise to sunset. 64 families will have the privilege to call "The Orchid", a property that signifies status and quality, their home. Adding beauty and opulence to the suburban skyline -

## Podium - Amenities

Live the Leisure

Swimming Pool

& Changing Room

12-Hour Pantry Staff

Game Room

Room

Room

Office

Conference Room

The Copia
Terrace Club

Lounge Seating

Old Folks Corner

Area

Sit-out

Surveillance