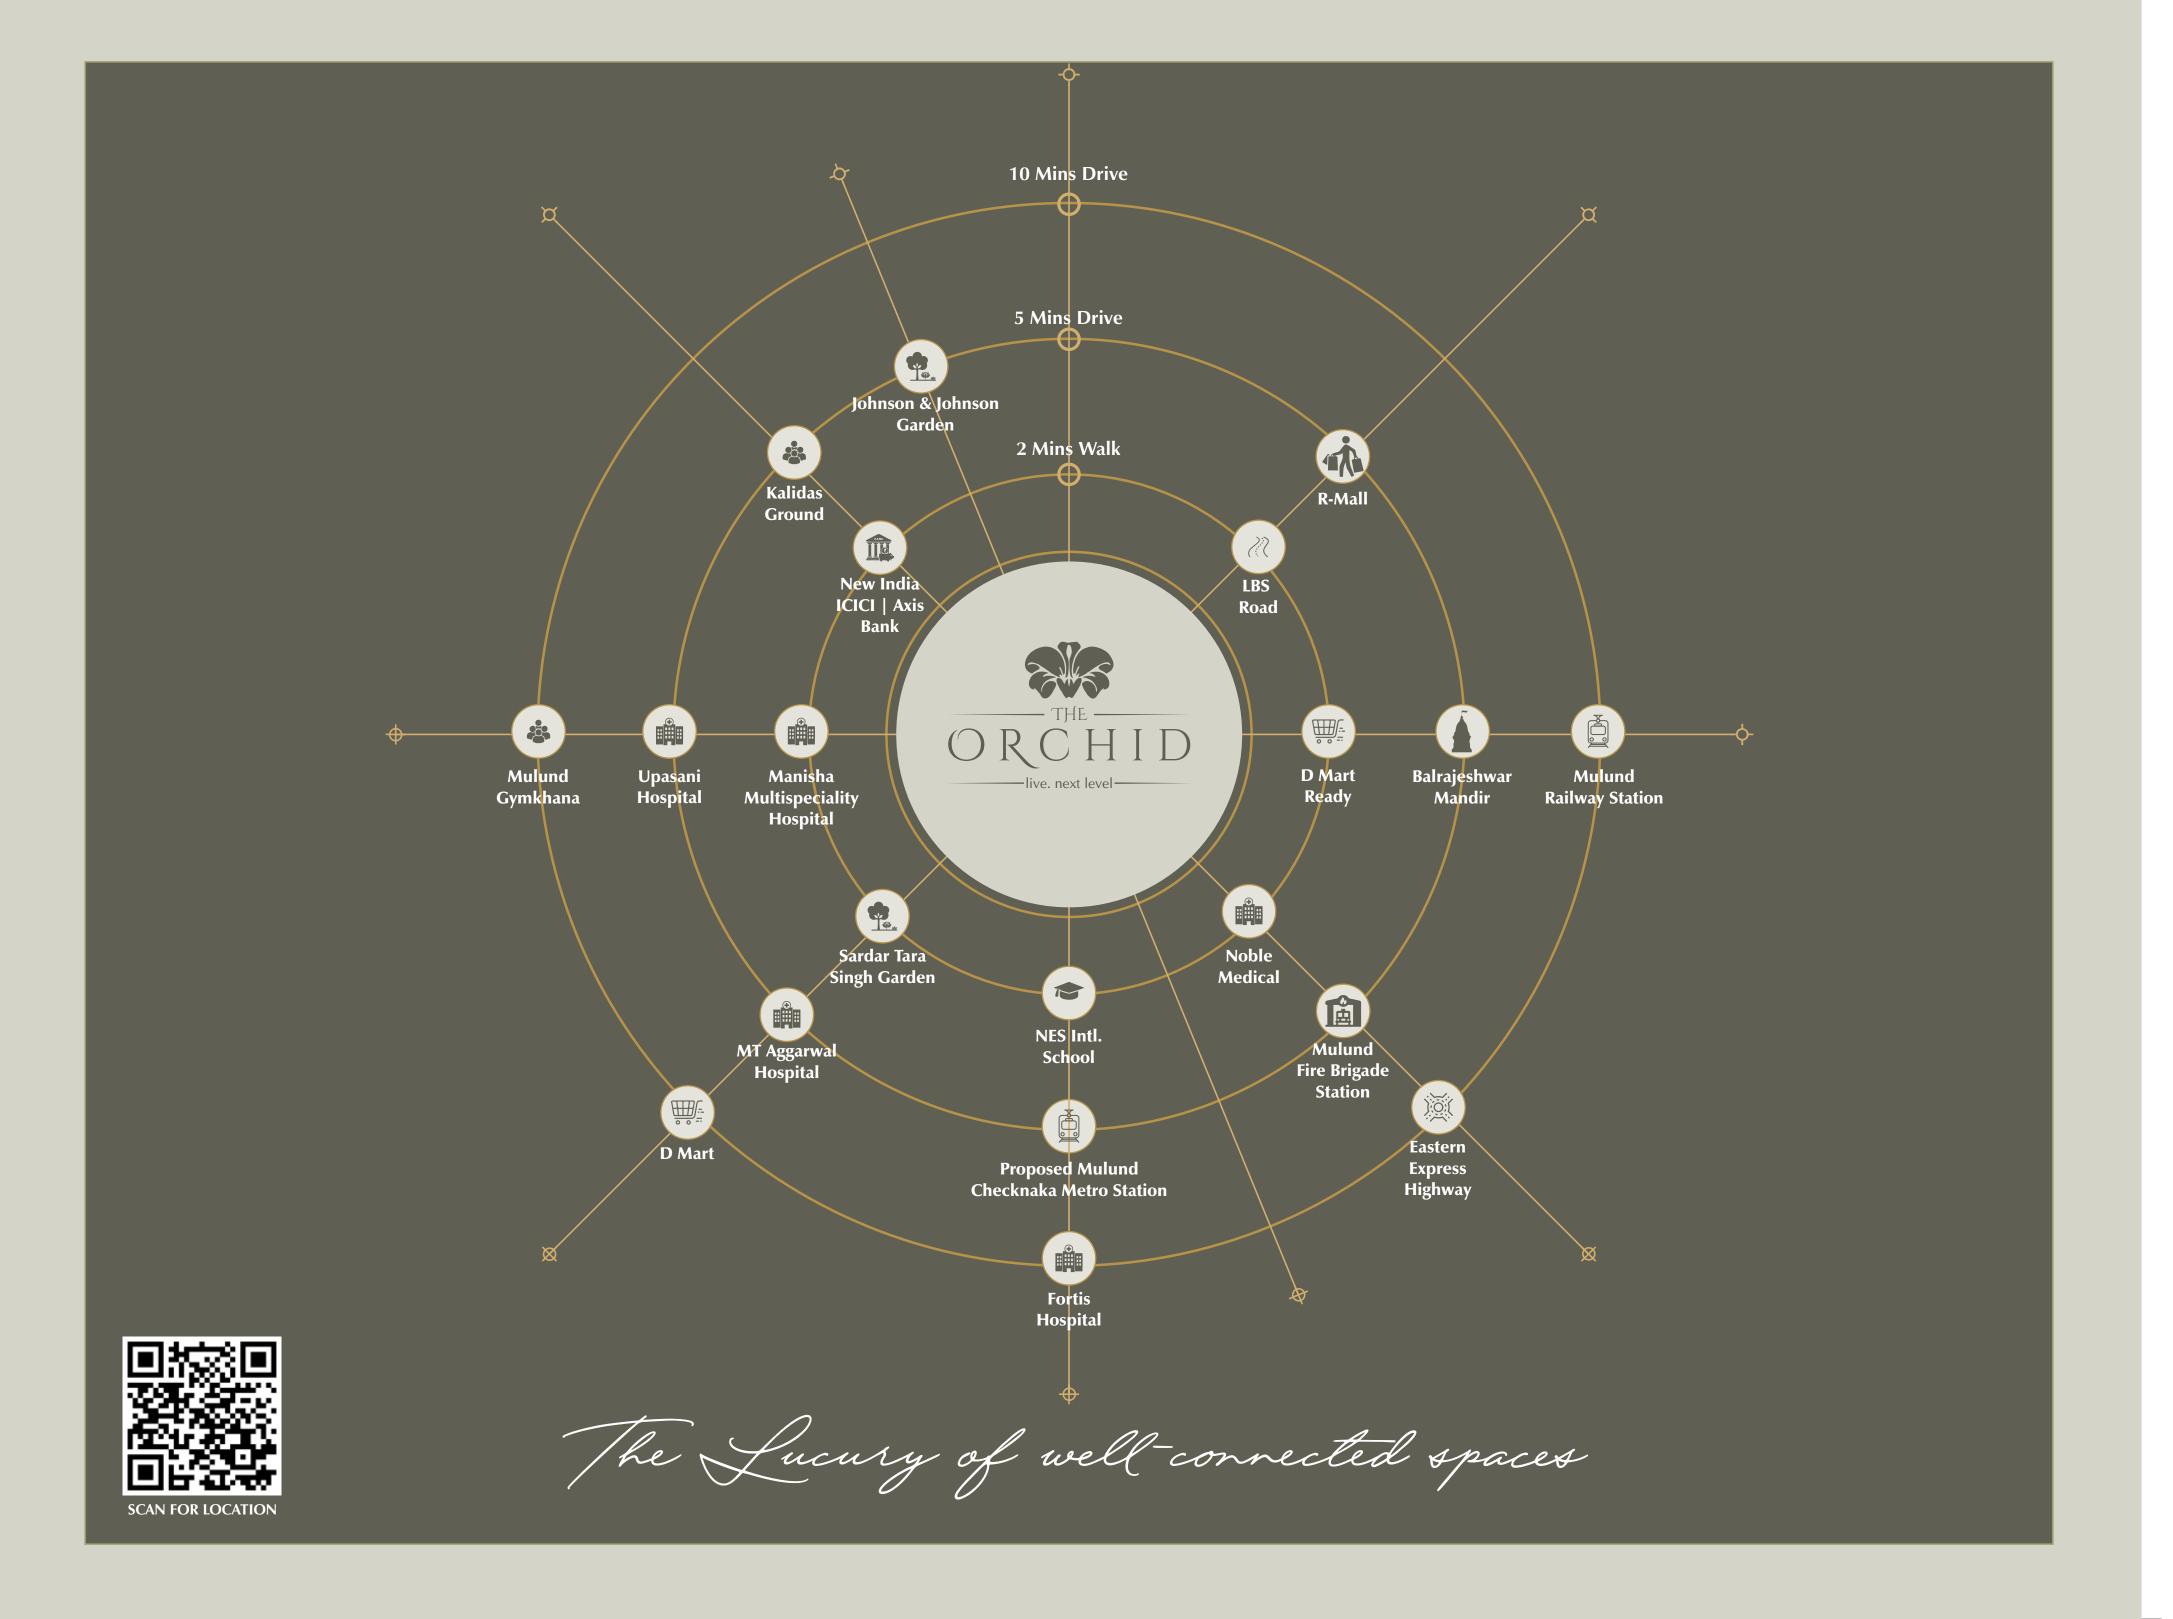

Located in the most spoken locality in Mulund - this contemporary, 22-storey tower with 3 podiums showcases panoramic views of the Majestic Yogi hills .Proudly positioned on foot hills, it is bathed in sunlight from sunrise to sunset. 64 families will have the privilege to call "The Orchid", a property that signifies status and quality, their home. Adding beauty and opulence to the suburban skyline -