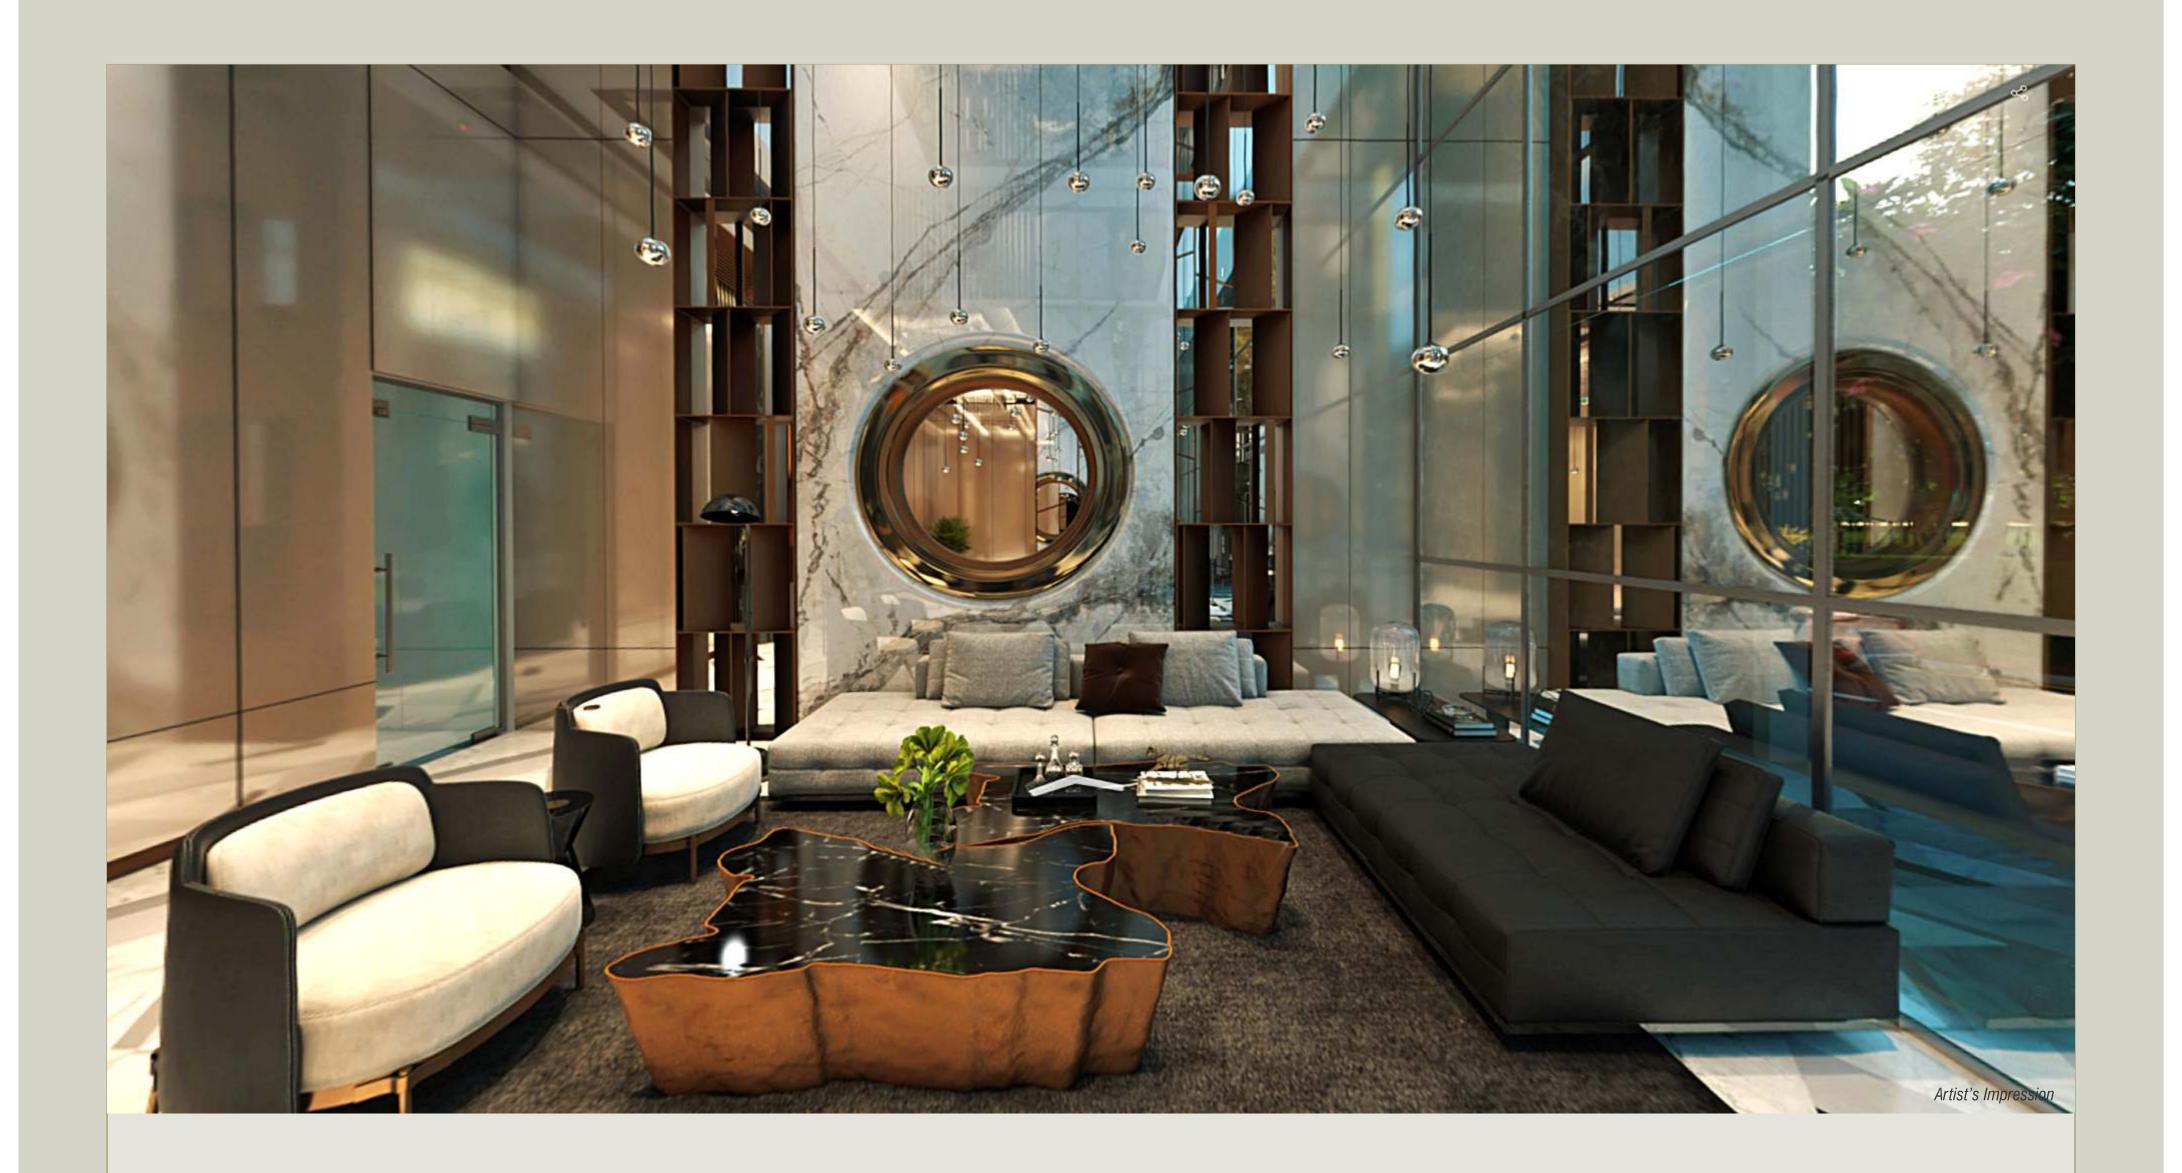

Expansive Lobby and Foyer

The lobby lounge is the pinnacle of sophistication and an ideal rendezvous point for lively conversation. Sofas and club chairs upholstered in rich textiles and earth-toned leather reveal the essence of its tailored atmosphere.