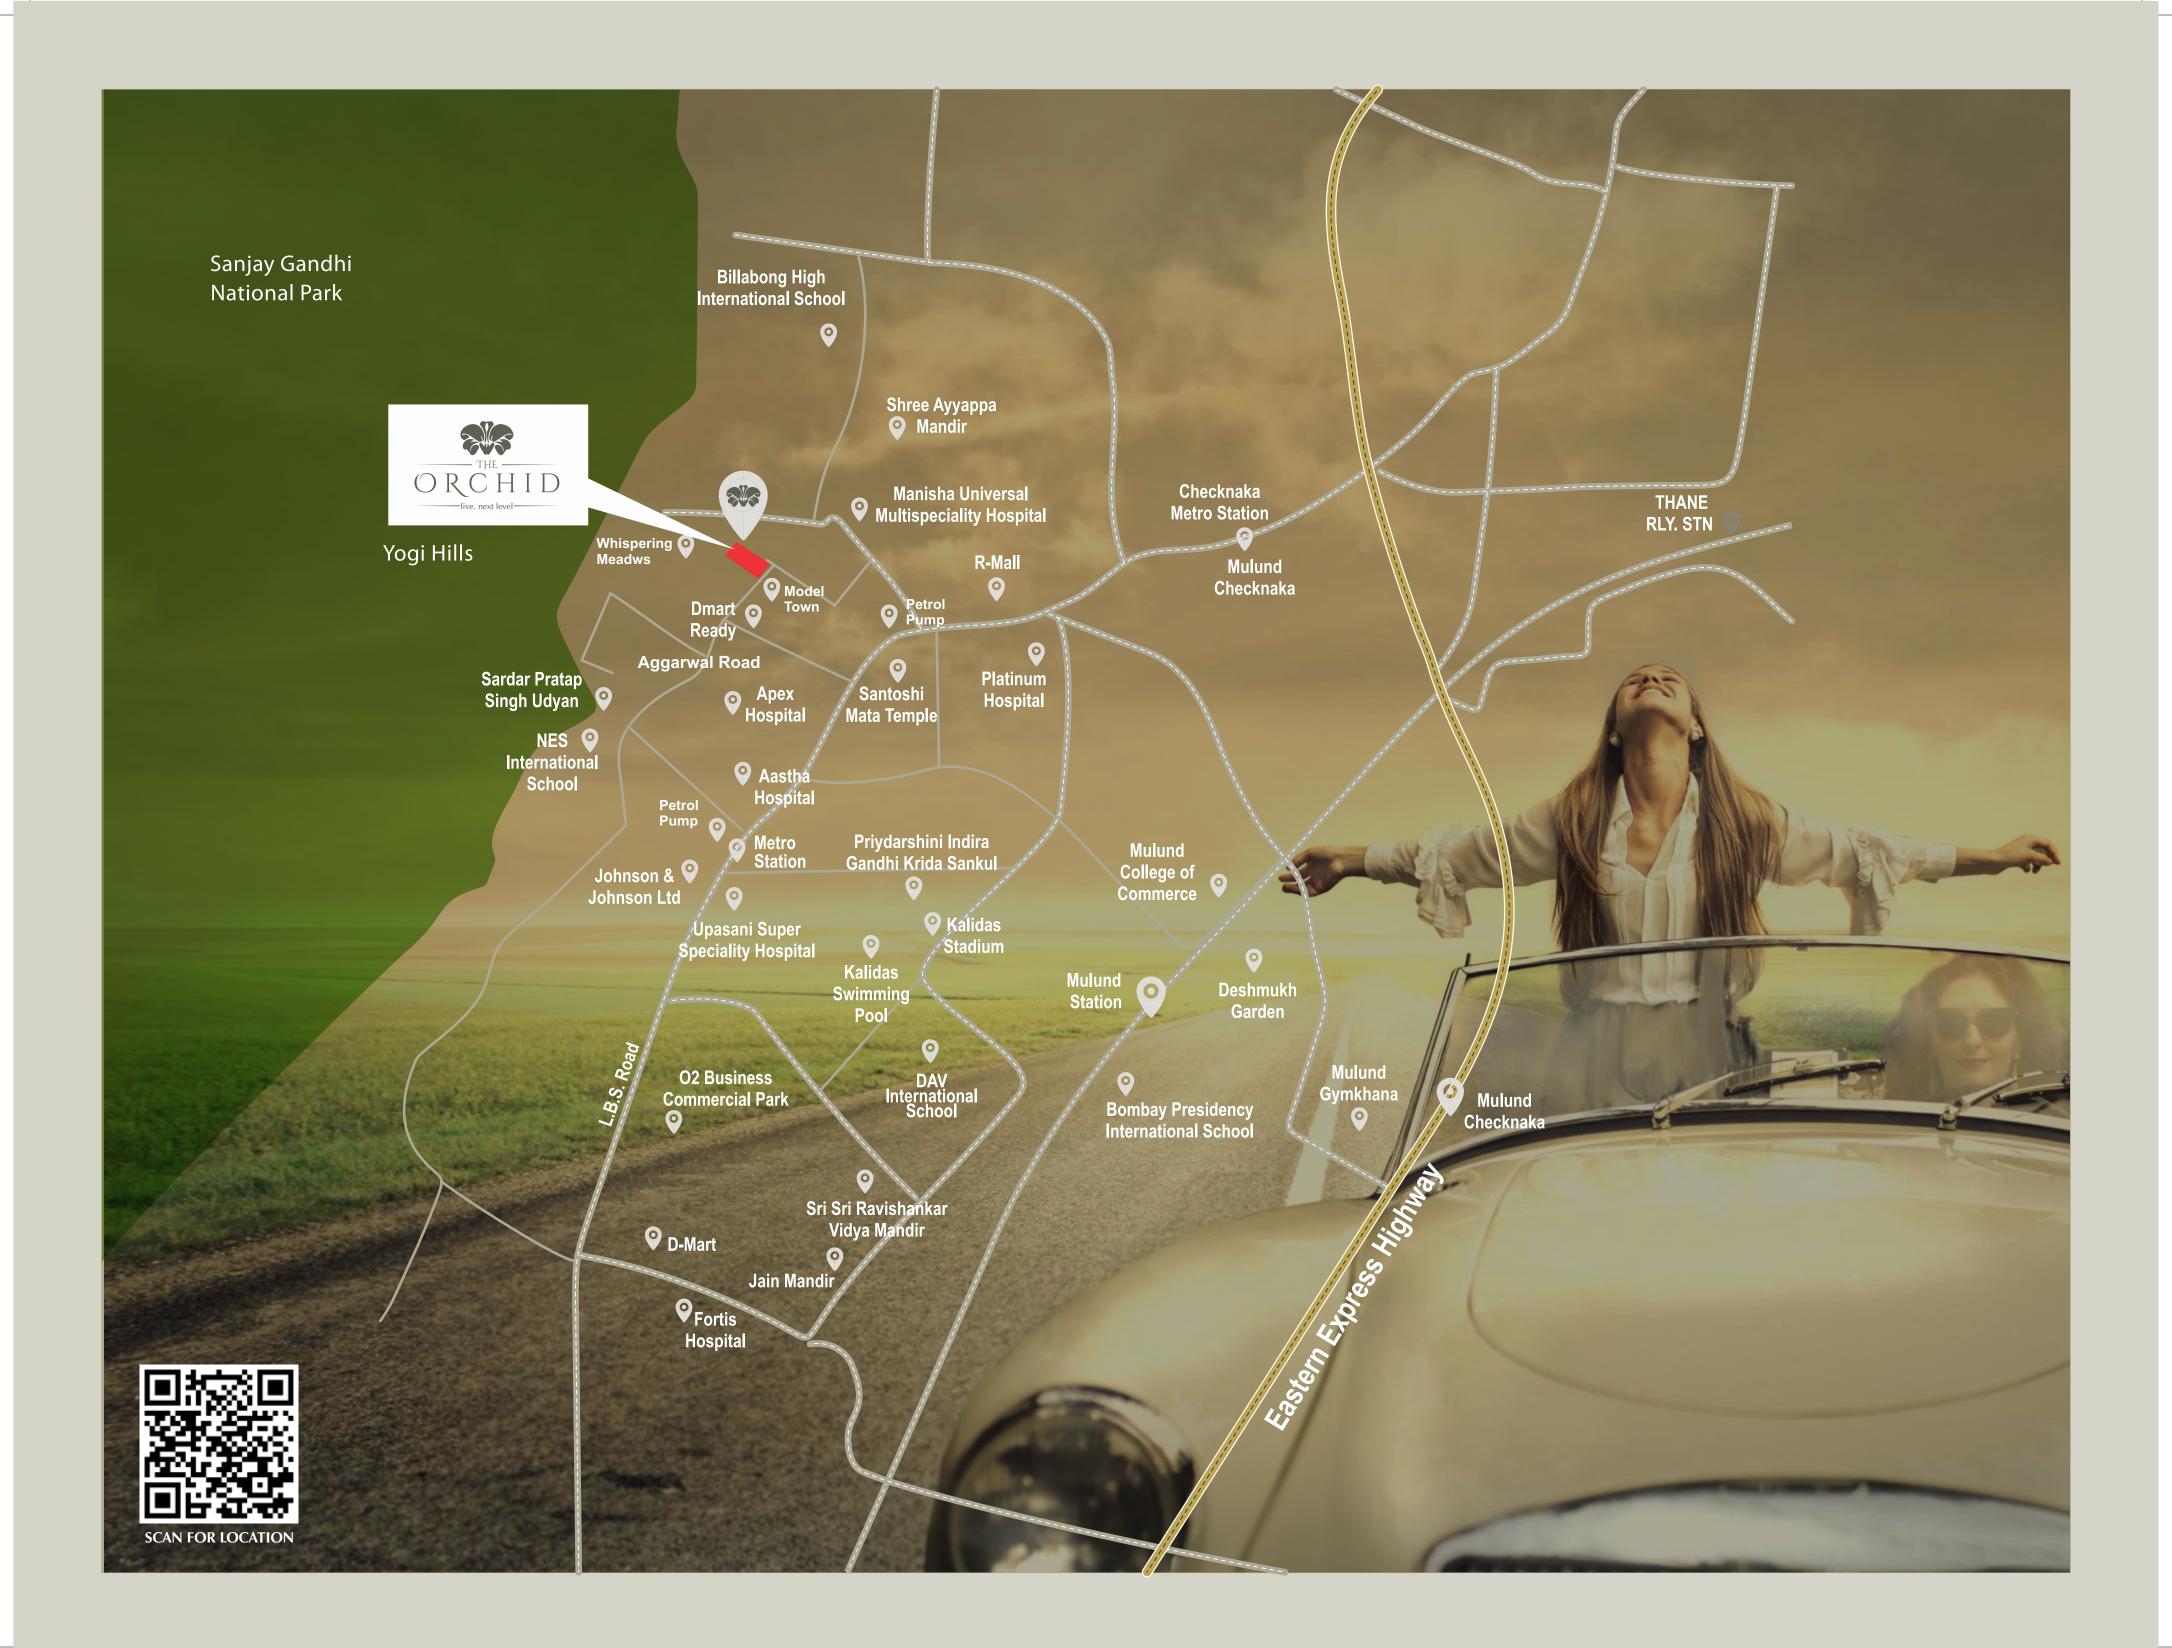

Located in the most spoken locality in Mulund - this contemporary, 22-storey tower with 3 podiums showcases panoramic views of the Majestic Yogi hills .Proudly positioned on foot hills, it is bathed in sunlight from sunrise to sunset. 64 families will have the privilege to call "The Orchid", a property that signifies status and quality, their home. Adding beauty and opulence to the suburban skyline -