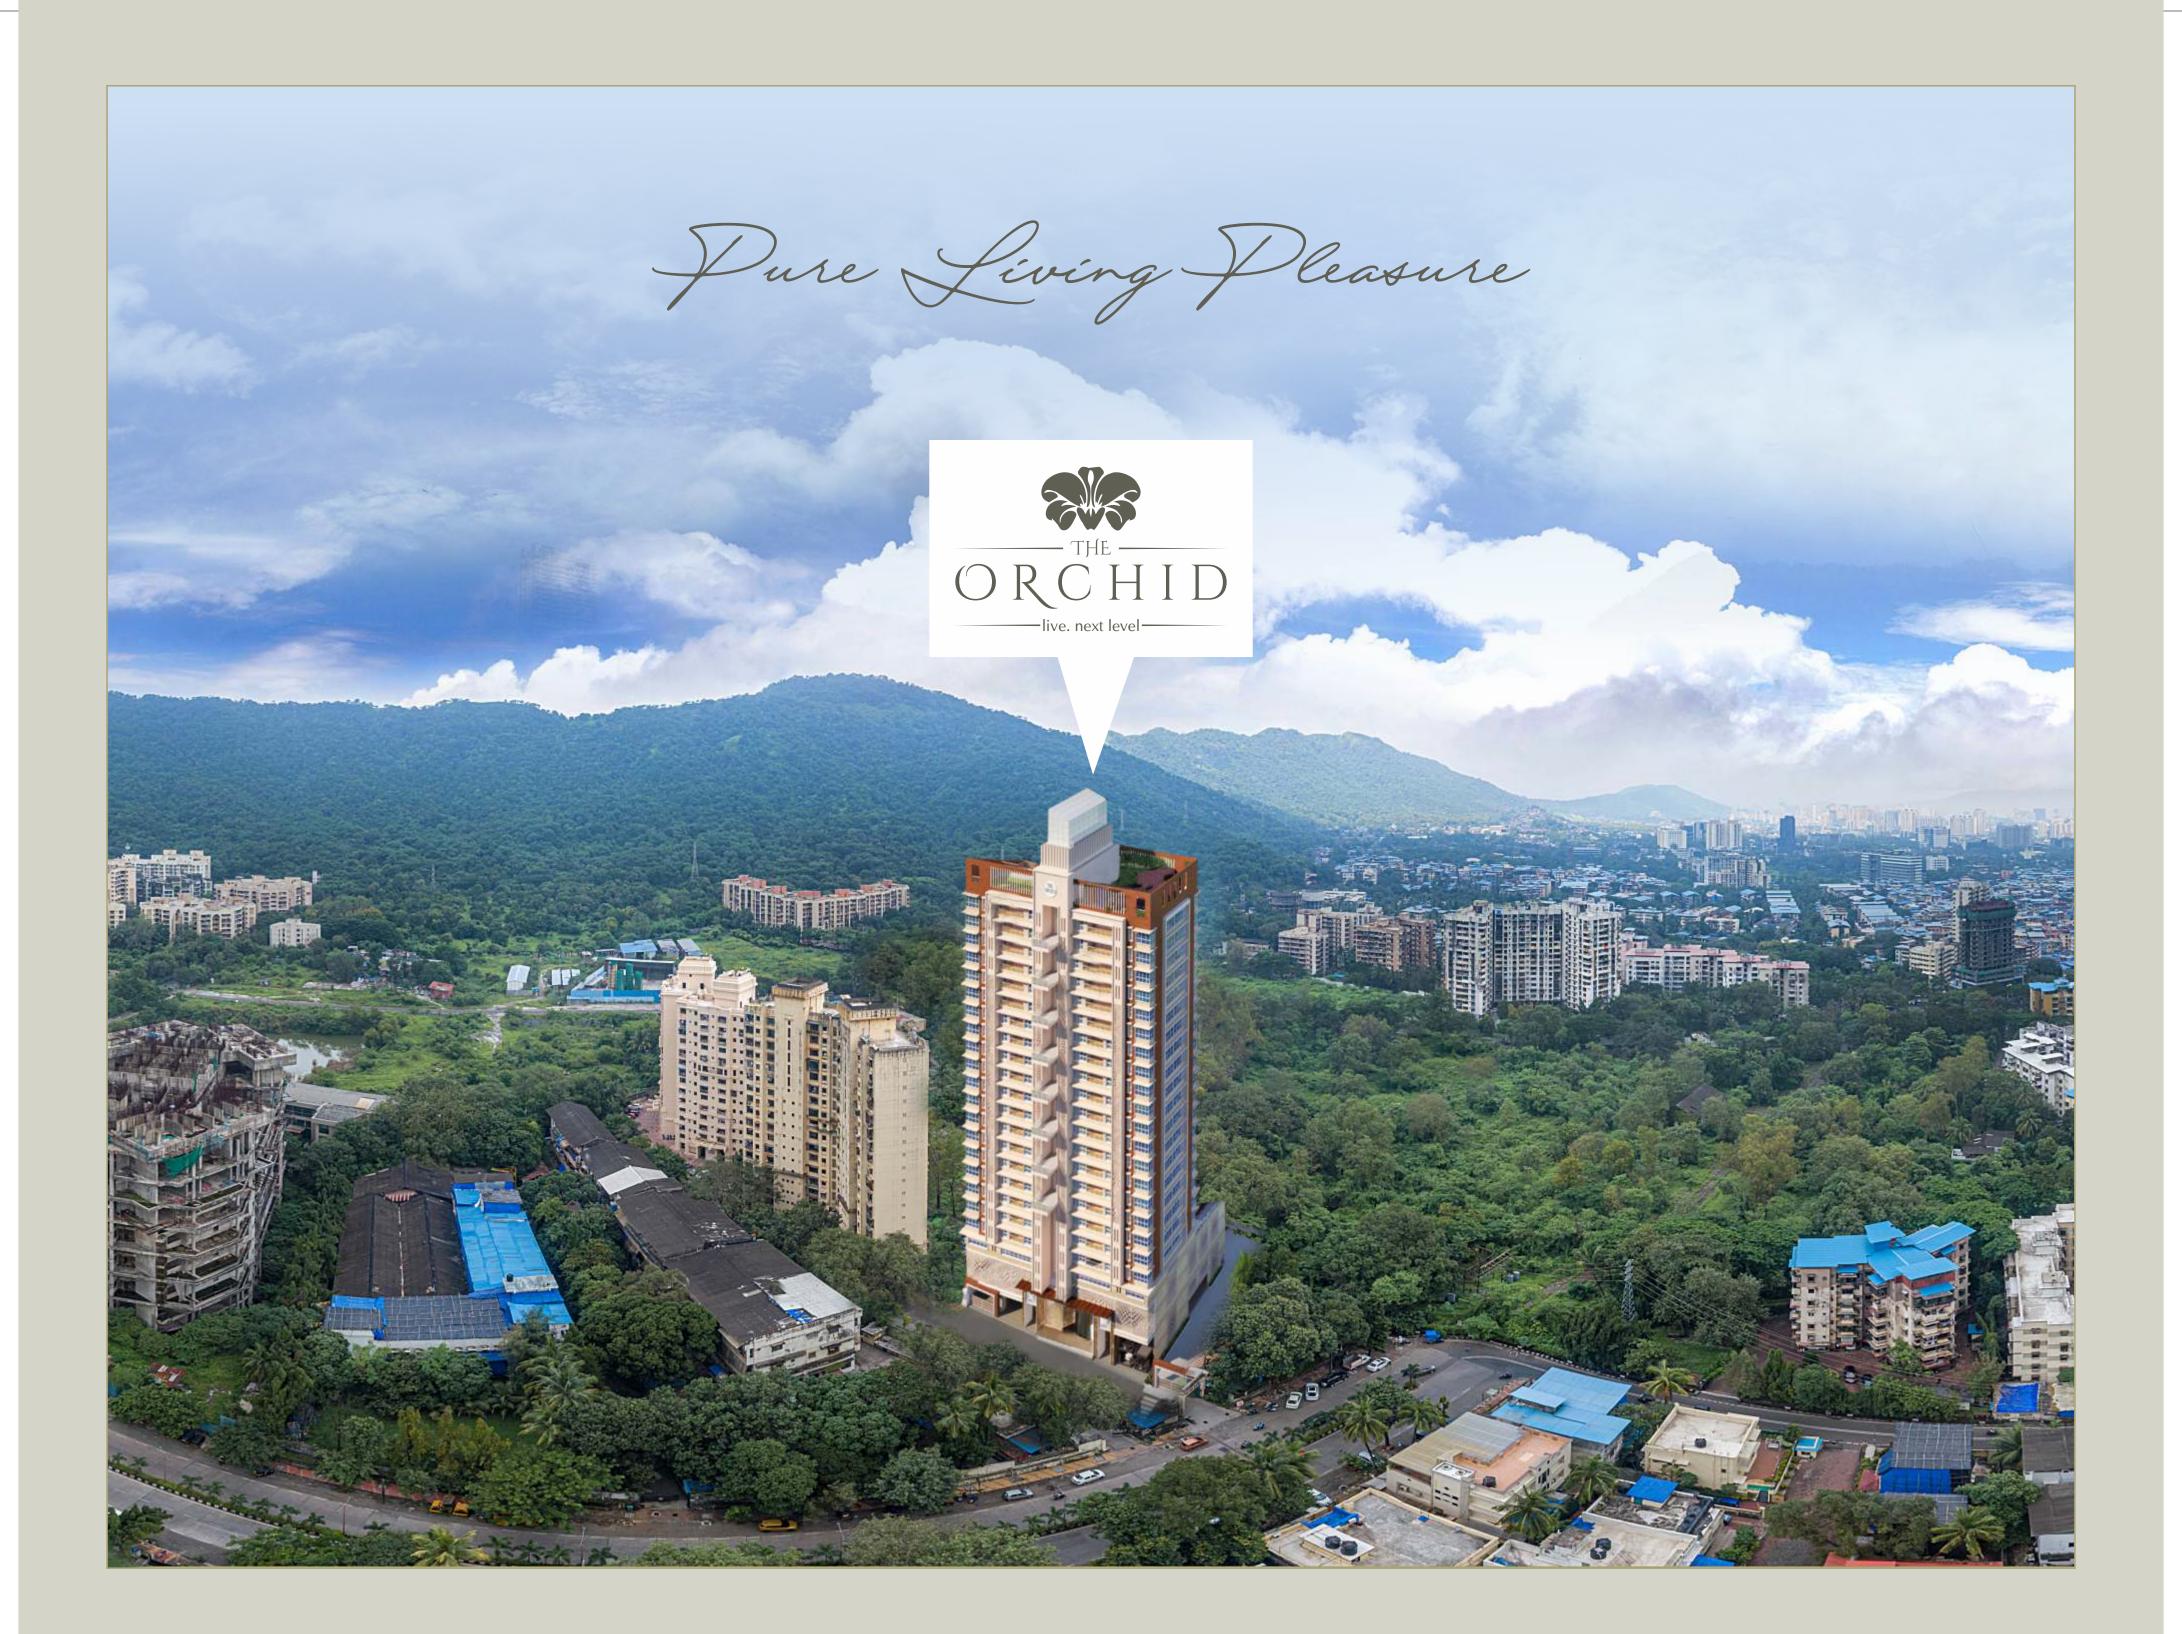

Located in the most spoken locality in Mulund - this contemporary, 22-storey tower with 3 podiums showcases panoramic views of the Majestic Yogi hills .Proudly positioned on foot hills, it is bathed in sunlight from sunrise to sunset. 64 families will have the privilege to call "The Orchid", a property that signifies status and quality, their home. Adding beauty and opulence to the suburban skyline -