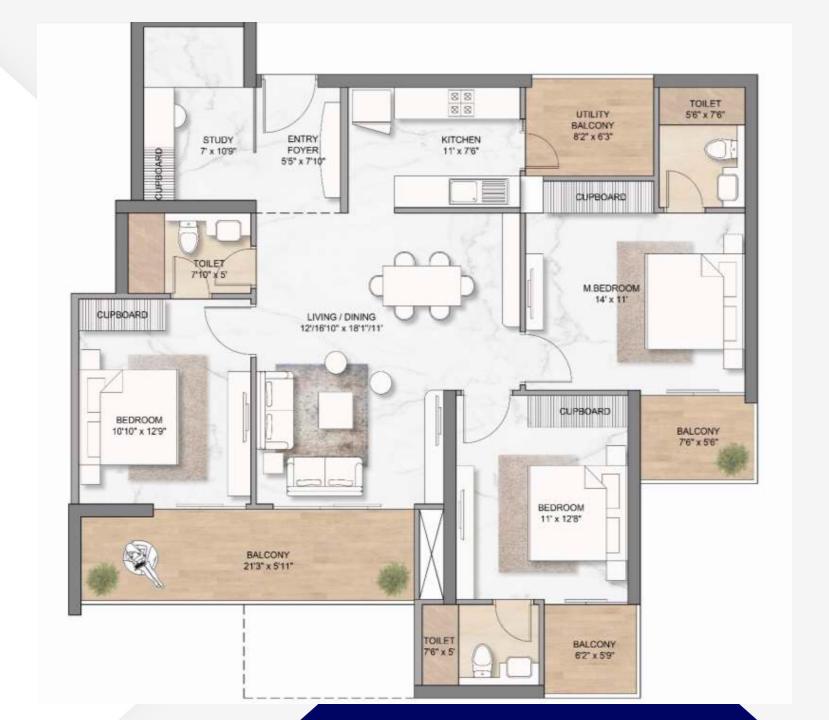

A MAGNANIMOUS 40,000 SQ. FT. OF AMENITIES

LOCATED ON THE DWARKA
EXPRESSWAY, WELL CONNECTED TO
THE AIRPORT

3 BHK LUXURY RESIDENCES **1,555** sq.ft.

3 BHK+STUDY LUXURY RESIDENCES

**1,795** sq.ft.

3 BHK+STUDY+SQ LUXURY RESIDENCES

**2,050** sq.ft.

4 BHK+SQ LUXURY RESIDENCES 2,270 sq.ft.

4 BHK+STUDY+SQ LUXURY RESIDENCES

**2,525** sq.ft.