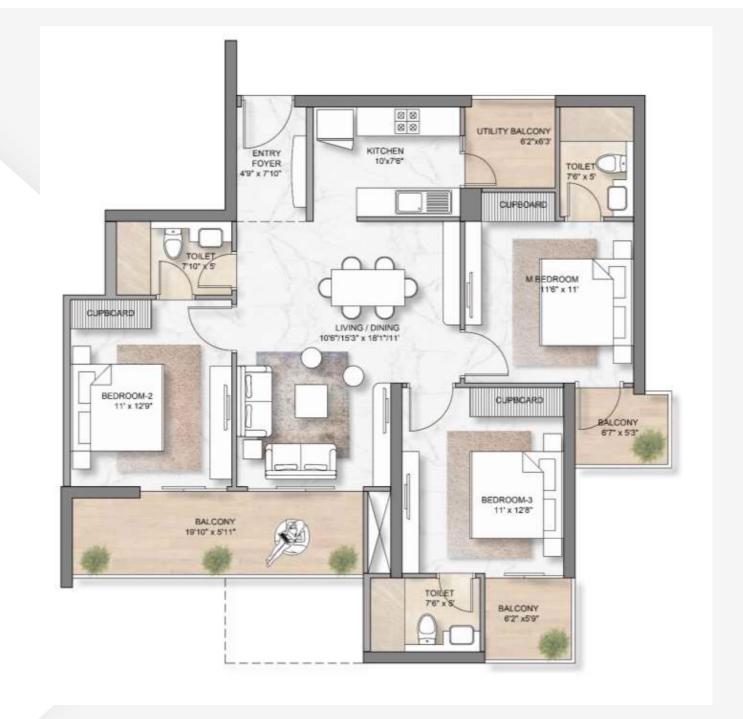

A MAGNANIMOUS 40,000 SQ. FT. OF AMENITIES

LOCATED ON THE DWARKA
EXPRESSWAY, WELL CONNECTED TO
THE AIRPORT

3 BHK LUXURY RESIDENCES **1,555** sq.ft.

3 BHK+STUDY LUXURY RESIDENCES

**1,795** sq.ft.

3 BHK+STUDY+SQ LUXURY RESIDENCES