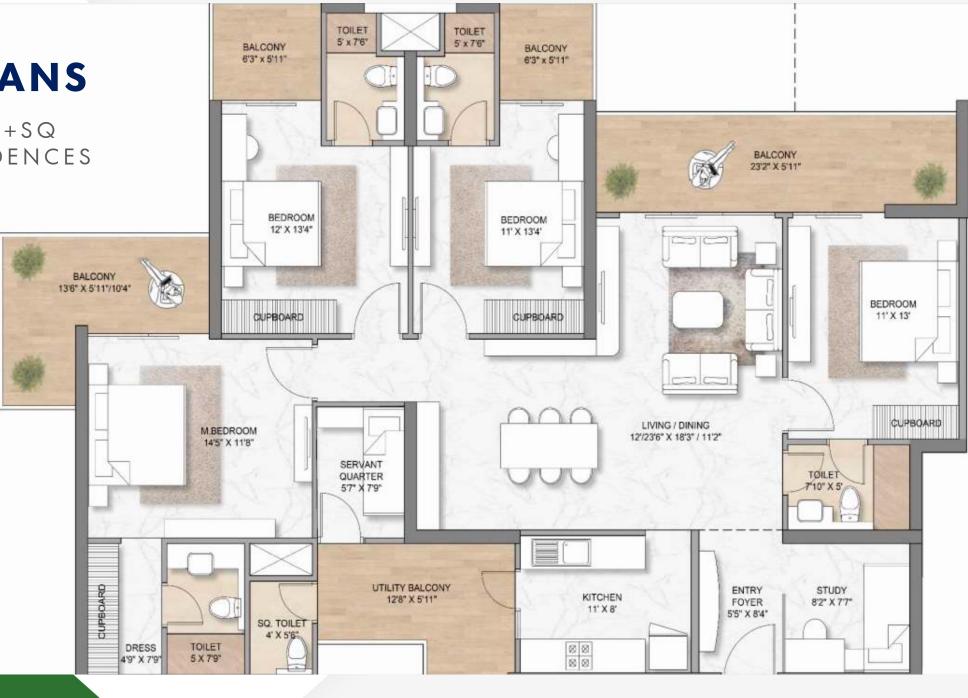

A MAGNANIMOUS 40,000 SQ. FT. OF AMENITIES

LOCATED ON THE DWARKA
EXPRESSWAY, WELL CONNECTED TO
THE AIRPORT

3 BHK LUXURY RESIDENCES **1,555** sq.ft.

3 BHK+STUDY LUXURY RESIDENCES

**1,795** sq.ft.

3 BHK+STUDY+SQ LUXURY RESIDENCES

**2,050** sq.ft.

4 BHK+SQ LUXURY RESIDENCES 2,270 sq.ft.

4 BHK+STUDY+SQ LUXURY RESIDENCES

**2,525** sq.ft.