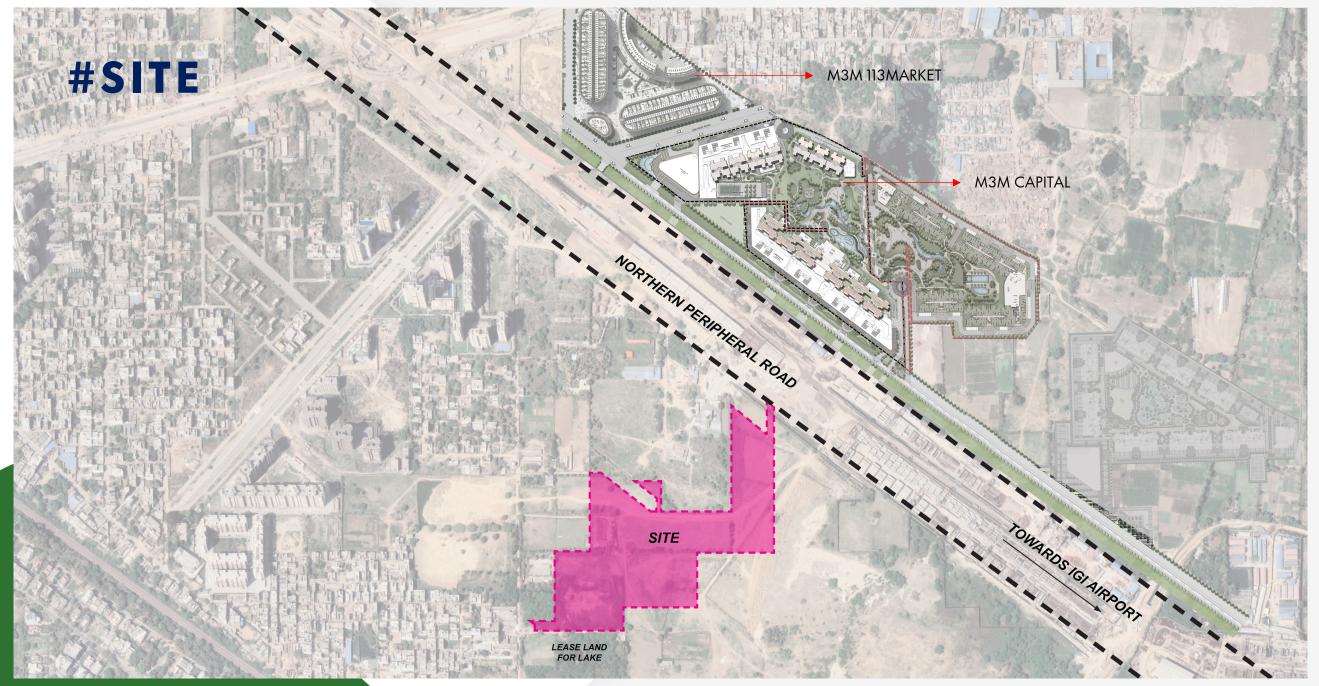

A MAGNANIMOUS 40,000 SQ. FT. OF AMENITIES

LOCATED ON THE DWARKA
EXPRESSWAY, WELL CONNECTED TO
THE AIRPORT

3 BHK LUXURY RESIDENCES **1,555** sq.ft.

3 BHK+STUDY LUXURY RESIDENCES

**1,795** sq.ft.

3 BHK+STUDY+SQ LUXURY RESIDENCES