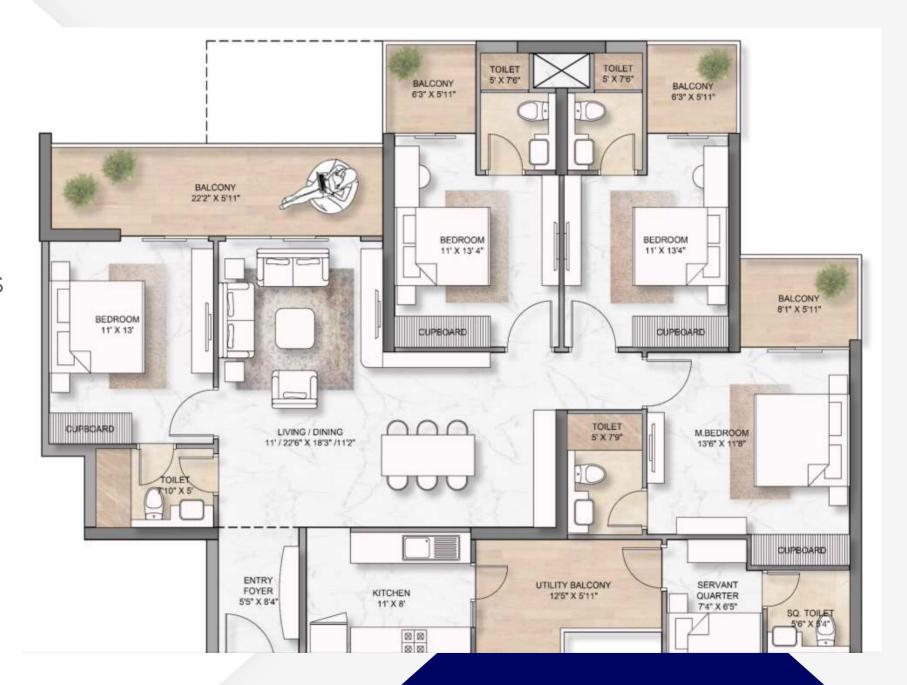

**2,050** sq.ft.

4 BHK+SQ LUXURY RESIDENCES 2,270 sq.ft.

4 BHK+STUDY+SQ LUXURY RESIDENCES

**2,525** sq.ft.