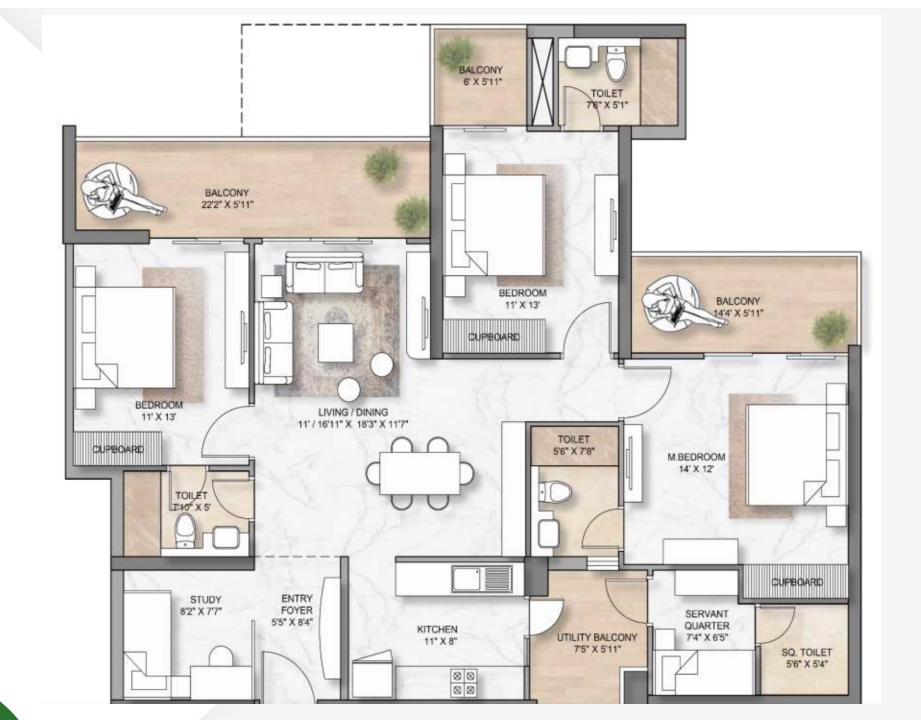

**2,050** sq.ft.

4 BHK+SQ LUXURY RESIDENCES 2,270 sq.ft.

4 BHK+STUDY+SQ LUXURY RESIDENCES

**2,525** sq.ft.