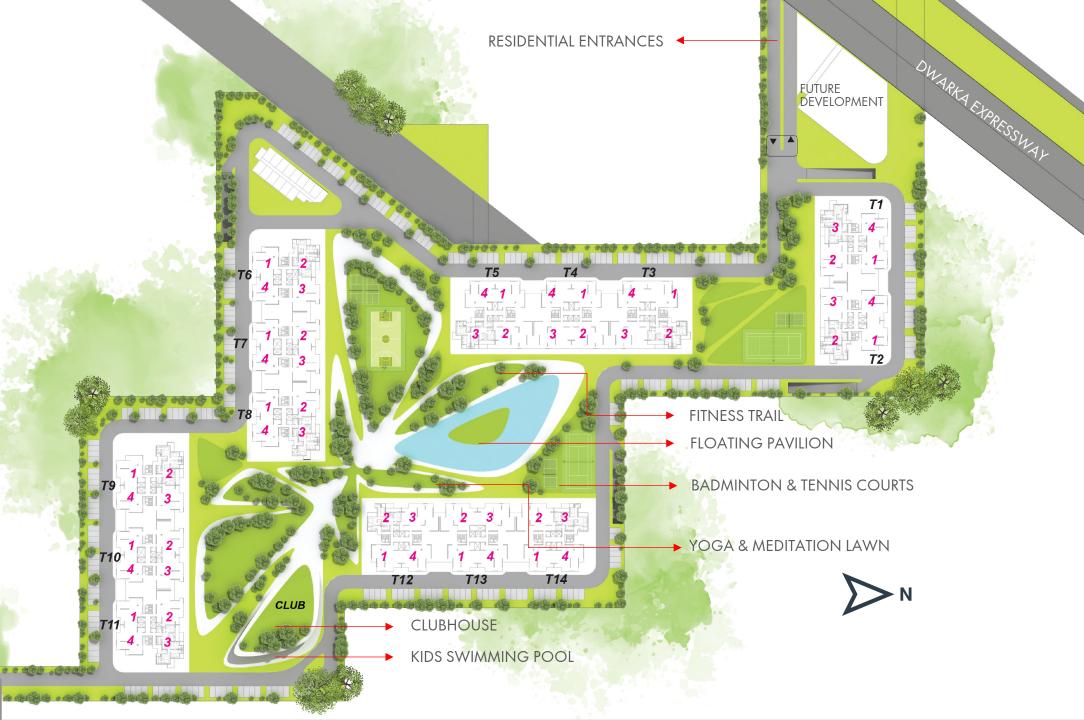

#### SITE PLAN

5.7-ACRE CENTRAL LANDSCAPE WITH SPACES FOR COMMUNITY AND SOCIAL ACTIVITIES

CENTRAL GREENS SURROUNDED WITH 1.5 KMS OF PATHWAY

SHADED WALKWAYS FOR EASY PEDESTRIAN MOVEMENT

THOUGHTFULLY DESIGNED LAKE, AN UNPARALLEL EXPERIENCE WITH NATURE