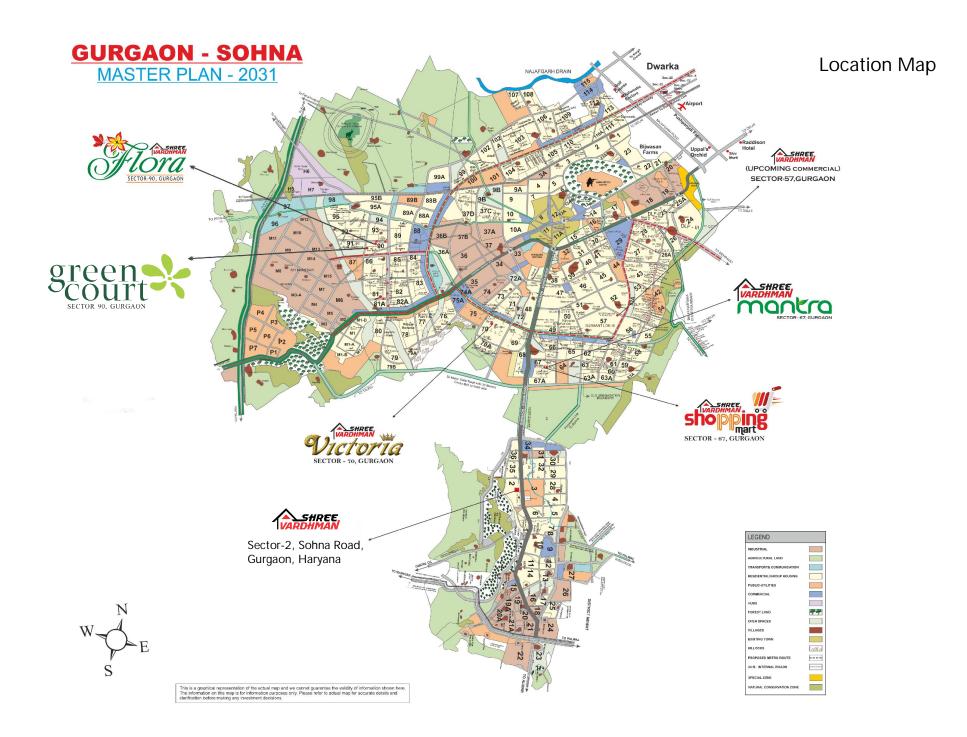

#### SHREE VARDHMAN MY HOMES

Luxurious Independent Floors Sector-30, Kurukshetra

SHREE VARDHMAN VICTORIA

10.96 Acre Premium Group Housing Sector - 70, Gurgaon

### SHREE VARDHMAN SHOPPING MART

Shopping Centre Sector -67, Gurgaon

SHREE VARDHMAN FLORA

10.88 Acre Group Housing Sector - 90, Gurgaon

#### SHREE VARDHMAN MANTRA

11.26 Acre Group Housing Sector - 67, Gurgaon

# **GREEN COURT**

10.05 Acre, Affordable Group Housing Sector - 90, Gurgaon