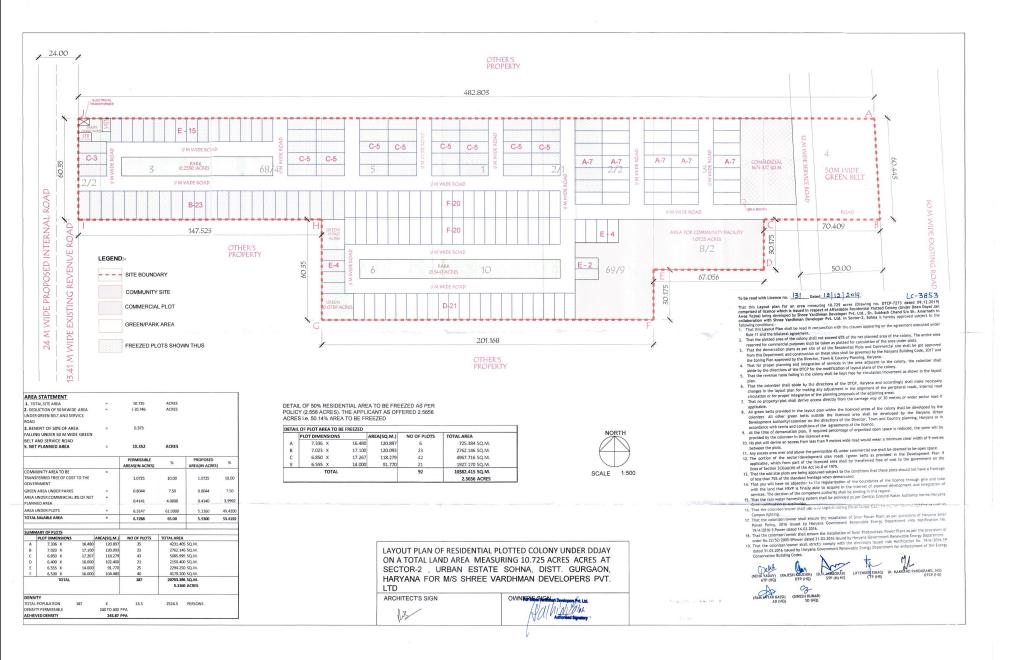

#### SHREE VARDHMAN MY HOMES

Luxurious Independent Floors Sector-30, Kurukshetra

SHREE VARDHMAN VICTORIA

10.96 Acre Premium Group Housing Sector - 70, Gurgaon