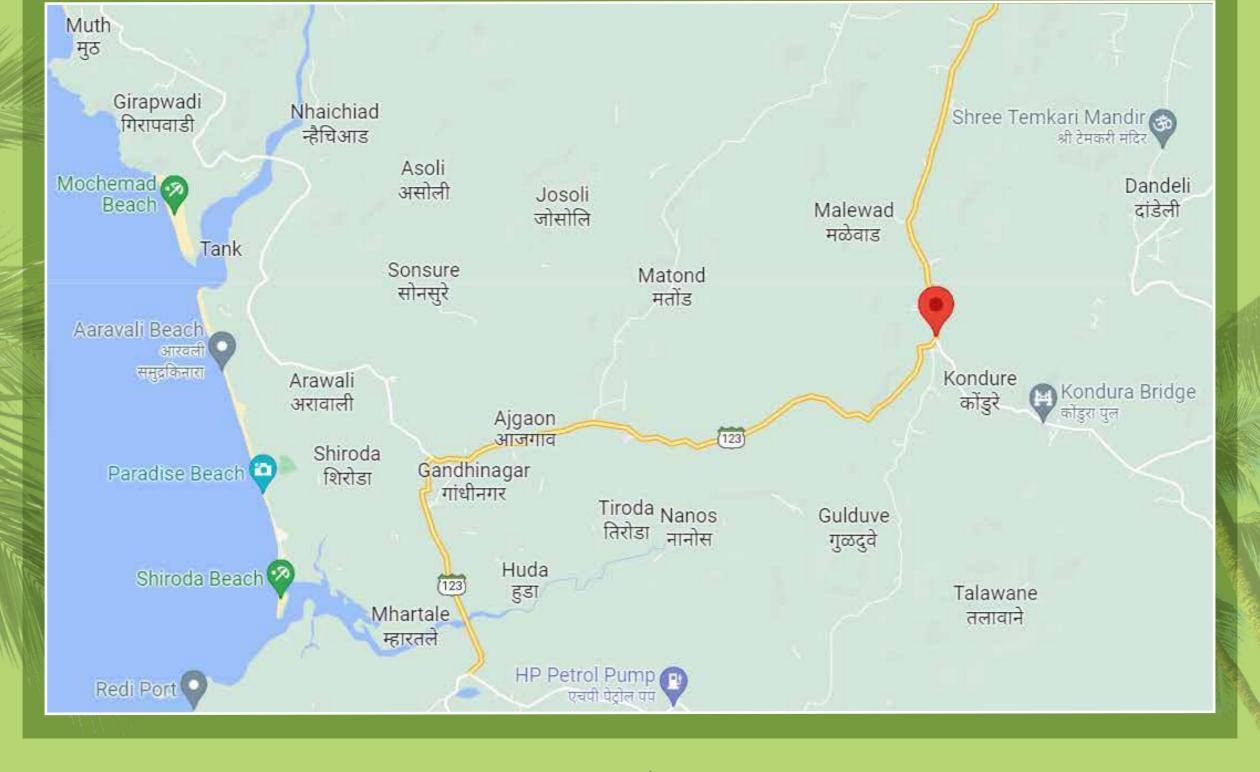

## Location Talawane & Malewad & Gulduve Sindhudurga District - MH

| From Goa border           | - 5 Mints  | From Mopa airport  | - 25 Mints |
|---------------------------|------------|--------------------|------------|
| From Aronda               | - 5 Mints  | From Chipi airport | - 50 Mints |
| From Arambol beach        | - 10 Mints | From Mapusa        | - 30 Mints |
| From Shiroda beach        | - 10 Mints | From Panjim        | - 45 Mints |
| From Goa - Mumbay Highway | - 10 Mints | From Sawantwadi    | - 30 Mints |