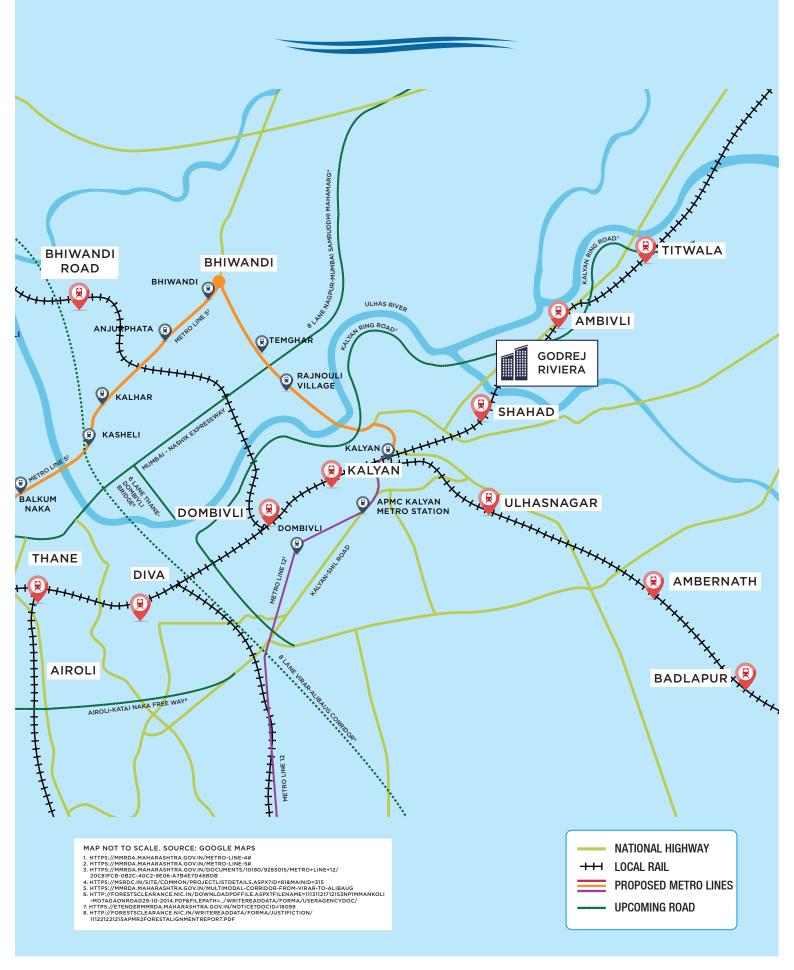

The sources mentioned for the above upcoming infrastructure were obtained on 14th November, 2022 from the relevant official government sources. The infrastructure facilities mentioned are proposed to be developed by the Government and other authorities and we cannot predict the timing or the actual provisioning of these facilities, as the same is beyond our control. We shall not be responsible or liable for any delay or non-provisioning of the same.