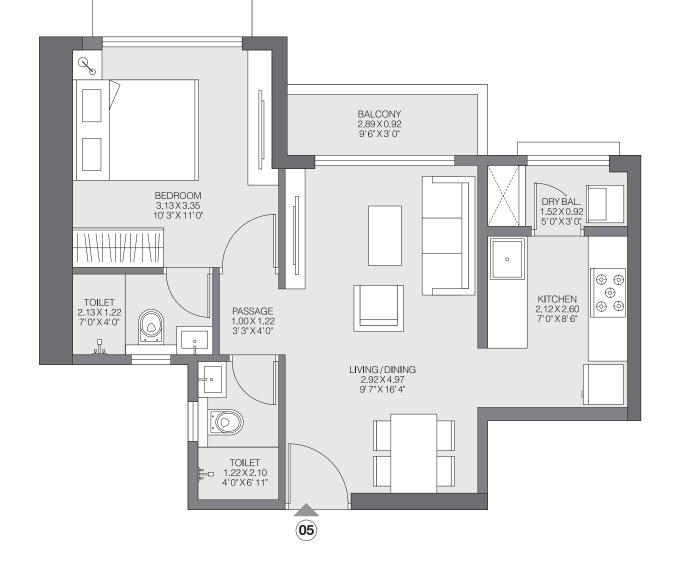

# **1BHK LUXE-C**

**TYPICAL FLOOR** 

The furniture, decorative items, etc. shown in the plan are only suggested and the same are not intended or obligated to be provide as per specifications and/or service in the flat/unit and does not form part of the standard specifications. The plan represents unit series 05 of Tower 1 & Tower 2, 1 Sg m=10.764 Sg ft.