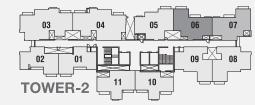

**1st FLOOR** 

01

The furniture, decorative items, etc. shown in the plan are only suggested and the same are not intended or obligated to be provide as per specifications and/or service in the flat/unit and does not form part of the standard specifications. The plan represents unit series 01, 02 of Tower 1 & Series 08, 09 of Tower 2, 1 Sq m=10.764 Sq ft.

**1BHK LUXE-A** 

**TYPICAL FLOOR** 

The furniture, decorative items, etc. shown in the plan are only suggested and the same are not intended or obligated to be provide as per specifications and/or service in the flat/unit and does not form part of the standard specifications. The plan represents unit series 01, 02 of Tower 1 & series 08, 09 of Tower 2, 1 Sq m=10.764 Sq ft.

# **1BHK LUXE-B**

**TYPICAL FLOOR** 

The furniture, decorative items, etc. shown in the plan are only suggested and the same are not intended or obligated to be provide as per specifications and/or service in the flat/unit and does not form part of the standard specifications. The plan represents unit series 04 of Tower 1 & Series 06, 07 of Tower 2, 1 Sq m=10.764 Sq ft.

# **1BHK PREMIUM-A**

**TYPICAL FLOOR** 

08

The furniture, decorative items, etc. shown in the plan are only suggested and the same are not intended or obligated to be provide as per specifications and/or service in the flat/unit and does not form part of the standard specifications. The plan represents unit series 08, 09 of Tower 1 & series 01, 02 of Tower 2, 1 Sq m=10.764 Sq ft.

# **1BHK PREMIUM-B**

**1st FLOOR** 

The furniture, decorative items, etc. shown in the plan are only suggested and the same are not intended or obligated to be provide as per specifications and/or service in the flat/unit and does not form part of the standard specifications. The plan represents unit series 10, 11 of Tower 1 & Tower 2, 1 Sq m=10.764 Sq ft.