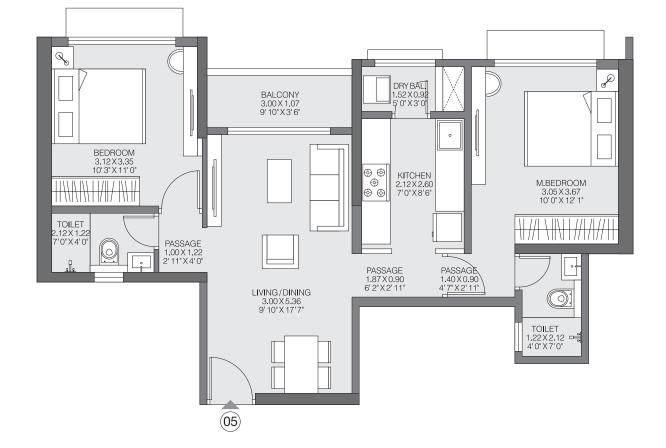

**2BHK LUXE-B** 

TYPICAL FLOOR

The furniture, decorative items, etc. shown in the plan are only suggested and the same are not intended or obligated to be provide as per specifications and/or service in the flat/unit and does not form part of the standard specifications. The plan represents unit series 05 of Tower 3 & Tower 4, 1 Sq m=10.764 Sq ft.

**2BHK LUXE-B** 

1ST FLOOR

The furniture, decorative items, etc. shown in the plan are only suggested and the same are not intended or obligated to be provide as per specifications and/or service in the flat/unit and does not form part of the standard specifications. The plan represents unit series 05 of Tower 4, 1 Sq m=10.764 Sq ft.