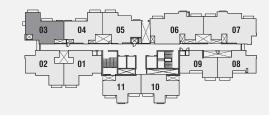

**1st FLOOR** 

01

The furniture, decorative items, etc. shown in the plan are only suggested and the same are not intended or obligated to be provide as per specifications and/or service in the flat/unit and does not form part of the standard specifications. The plan represents unit series 01, 02 of Tower 1 & Series 08, 09 of Tower 2, 1 Sq m=10.764 Sq ft.

**1BHK LUXE-A** 

**TYPICAL FLOOR** 

The furniture, decorative items, etc. shown in the plan are only suggested and the same are not intended or obligated to be provide as per specifications and/or service in the flat/unit and does not form part of the standard specifications. The plan represents unit series 01, 02 of Tower 1 & series 08, 09 of Tower 2, 1 Sq m=10.764 Sq ft.