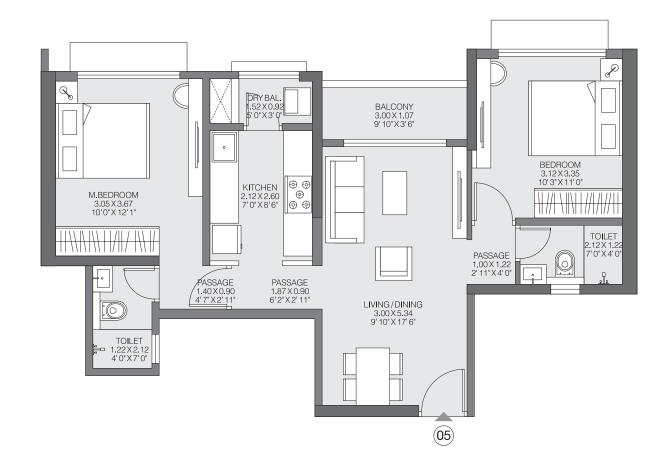

# **1BHK LUXE-C**

**TYPICAL FLOOR** 

The furniture, decorative items, etc. shown in the plan are only suggested and the same are not intended or obligated to be provide as per specifications and/or service in the flat/unit and does not form part of the standard specifications. The plan represents unit series 05 of Tower 1 & Tower 2, 1 Sg m=10.764 Sg ft.