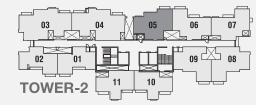

# **1BHK LUXE-C**

**TYPICAL FLOOR** 

The furniture, decorative items, etc. shown in the plan are only suggested and the same are not intended or obligated to be provide as per specifications and/or service in the flat/unit and does not form part of the standard specifications. The plan represents unit series 05 of Tower 1 & Tower 2, 1 Sg m=10.764 Sg ft.