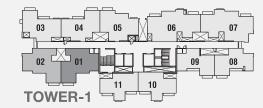

**1st FLOOR** 

01

The furniture, decorative items, etc. shown in the plan are only suggested and the same are not intended or obligated to be provide as per specifications and/or service in the flat/unit and does not form part of the standard specifications. The plan represents unit series 01, 02 of Tower 1 & Series 08, 09 of Tower 2, 1 Sq m=10.764 Sq ft.

**1BHK LUXE-A** 

**TYPICAL FLOOR** 

The furniture, decorative items, etc. shown in the plan are only suggested and the same are not intended or obligated to be provide as per specifications and/or service in the flat/unit and does not form part of the standard specifications. The plan represents unit series 01, 02 of Tower 1 & series 08, 09 of Tower 2, 1 Sq m=10.764 Sq ft.

# **1BHK PREMIUM-A**

**TYPICAL FLOOR** 

08

The furniture, decorative items, etc. shown in the plan are only suggested and the same are not intended or obligated to be provide as per specifications and/or service in the flat/unit and does not form part of the standard specifications. The plan represents unit series 08, 09 of Tower 1 & series 01, 02 of Tower 2, 1 Sq m=10.764 Sq ft.

# **1BHK PREMIUM-B**

**1st FLOOR** 

The furniture, decorative items, etc. shown in the plan are only suggested and the same are not intended or obligated to be provide as per specifications and/or service in the flat/unit and does not form part of the standard specifications. The plan represents unit series 10, 11 of Tower 1 & Tower 2, 1 Sq m=10.764 Sq ft.