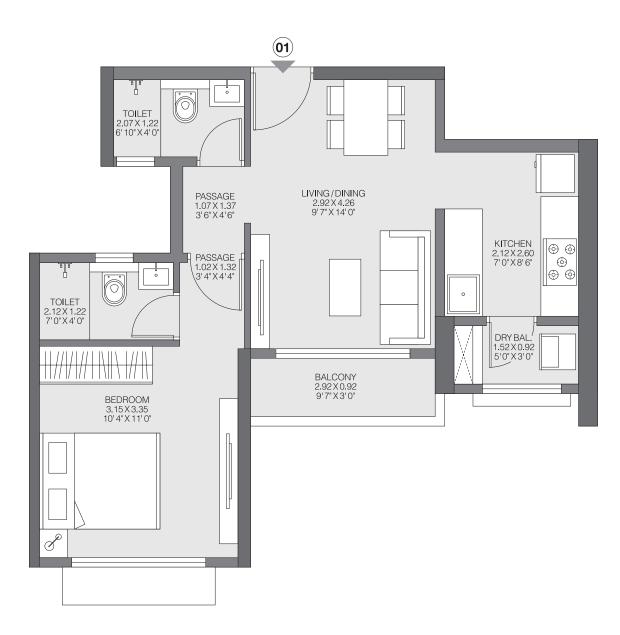

**1st FLOOR** 

01

The furniture, decorative items, etc. shown in the plan are only suggested and the same are not intended or obligated to be provide as per specifications and/or service in the flat/unit and does not form part of the standard specifications. The plan represents unit series 01, 02 of Tower 1 & Series 08, 09 of Tower 2, 1 Sq m=10.764 Sq ft.

**1BHK LUXE-A** 

**TYPICAL FLOOR** 

The furniture, decorative items, etc. shown in the plan are only suggested and the same are not intended or obligated to be provide as per specifications and/or service in the flat/unit and does not form part of the standard specifications. The plan represents unit series 01, 02 of Tower 1 & series 08, 09 of Tower 2, 1 Sq m=10.764 Sq ft.