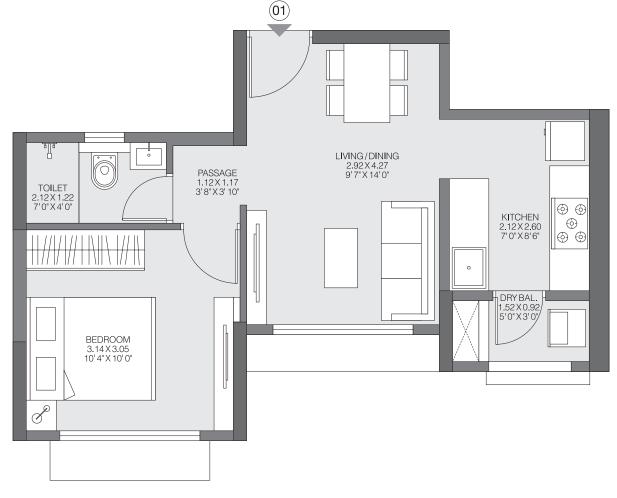

**1st FLOOR** 

01

The furniture, decorative items, etc. shown in the plan are only suggested and the same are not intended or obligated to be provide as per specifications and/or service in the flat/unit and does not form part of the standard specifications. The plan represents unit series 01, 02 of Tower 1 & Series 08, 09 of Tower 2, 1 Sq m=10.764 Sq ft.

**1BHK LUXE-A** 

**TYPICAL FLOOR** 

The furniture, decorative items, etc. shown in the plan are only suggested and the same are not intended or obligated to be provide as per specifications and/or service in the flat/unit and does not form part of the standard specifications. The plan represents unit series 01, 02 of Tower 1 & series 08, 09 of Tower 2, 1 Sq m=10.764 Sq ft.