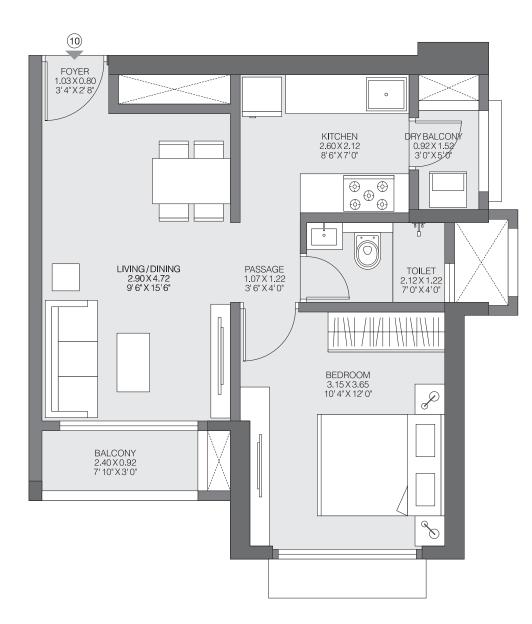

### (10) 2.22X0.40 7.4"X1.4" 0 TOILET 2.12X1.22 7'0"X4'0" -----Ŧ 11 11 PASSAGE 1.92 X 0.90 6' 4" X 2' 11" LIVING/DINING 2.90X3.97 9'6"X13'0" BEDROOM 3.05 X 3.05 10'0" X 10'0" KITCHEN 2.12X2.60 7'0"X8'6" • • S. $\odot$ $\odot$ 0 DRY BAL./ 1.52 X 0.92 5'0"X3'0"

### GODREJ RIVIERA KALYAN