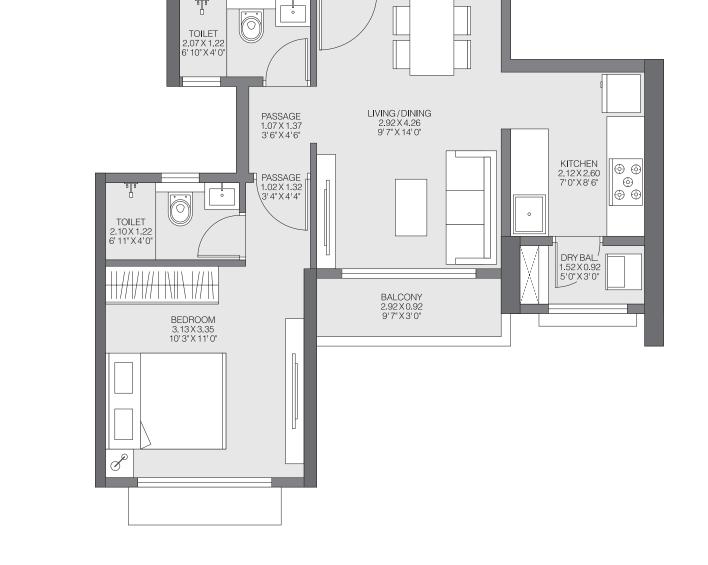

# **1BHK LUXE-B**

**TYPICAL FLOOR** 

The furniture, decorative items, etc. shown in the plan are only suggested and the same are not intended or obligated to be provide as per specifications and/or service in the flat/unit and does not form part of the standard specifications. The plan represents unit series 04 of Tower 1 & Series 06, 07 of Tower 2, 1 Sq m=10.764 Sq ft.

# **1BHK LUXE-C**

**TYPICAL FLOOR** 

The furniture, decorative items, etc. shown in the plan are only suggested and the same are not intended or obligated to be provide as per specifications and/or service in the flat/unit and does not form part of the standard specifications. The plan represents unit series 05 of Tower 1 & Tower 2, 1 Sg m=10.764 Sg ft.