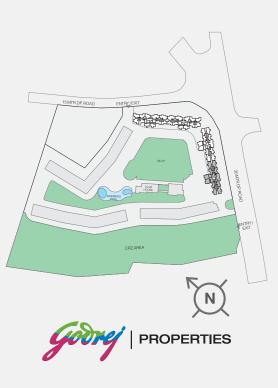

**2BHK PREMIUM** 

07

08 01 02 09 **TOWER-3** 10 11 2ND FLOOR 03 04 ٨F 06 07 08 02 01 09 **TOWER-4** 11 10 **1ST FLOOR** 15 MTR.DP. ROAD ENTRY/EXIT CLUB HOLISE CRZ AREA N PROPERTIES

The furniture, decorative items, etc. shown in the plan are only suggested and the same are not intended or obligated to be provide as per specifications and/or service in the flat/unit and does not form part of the standard specifications. The plan represents unit series 03, 07 of Tower 3 & Tower 4, 1 Sq m=10.764 Sq ft.