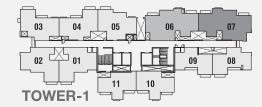

# **1BHK LUXE-B**

**TYPICAL FLOOR** 

The furniture, decorative items, etc. shown in the plan are only suggested and the same are not intended or obligated to be provide as per specifications and/or service in the flat/unit and does not form part of the standard specifications. The plan represents unit series 04 of Tower 1 & Series 06, 07 of Tower 2, 1 Sq m=10.764 Sq ft.