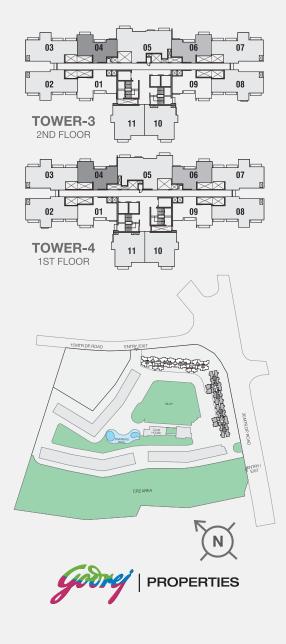

# GODREJ RIVIERA KALYAN

**1BHK PREMIUM-C** 

**2BHK PREMIUM** 

TYPICAL FLOOR

The furniture, decorative items, etc. shown in the plan are only suggested and the same are not intended or obligated to be provide as per specifications and/or service in the flat/unit and does not form part of the standard specifications. The plan represents unit series 02, 03, 07 & 08 of Tower 3 & Tower 4, 1 Sq m=10.764 Sq ft.

**2BHK PREMIUM** 

07

08 01 02 09 **TOWER-3** 10 11 2ND FLOOR 03 04 ٨F 06 07 08 02 01 09 **TOWER-4** 11 10 **1ST FLOOR** 15 MTR.DP. ROAD ENTRY/EXIT CLUB HOLISE CRZ AREA N PROPERTIES

The furniture, decorative items, etc. shown in the plan are only suggested and the same are not intended or obligated to be provide as per specifications and/or service in the flat/unit and does not form part of the standard specifications. The plan represents unit series 03, 07 of Tower 3 & Tower 4, 1 Sq m=10.764 Sq ft.