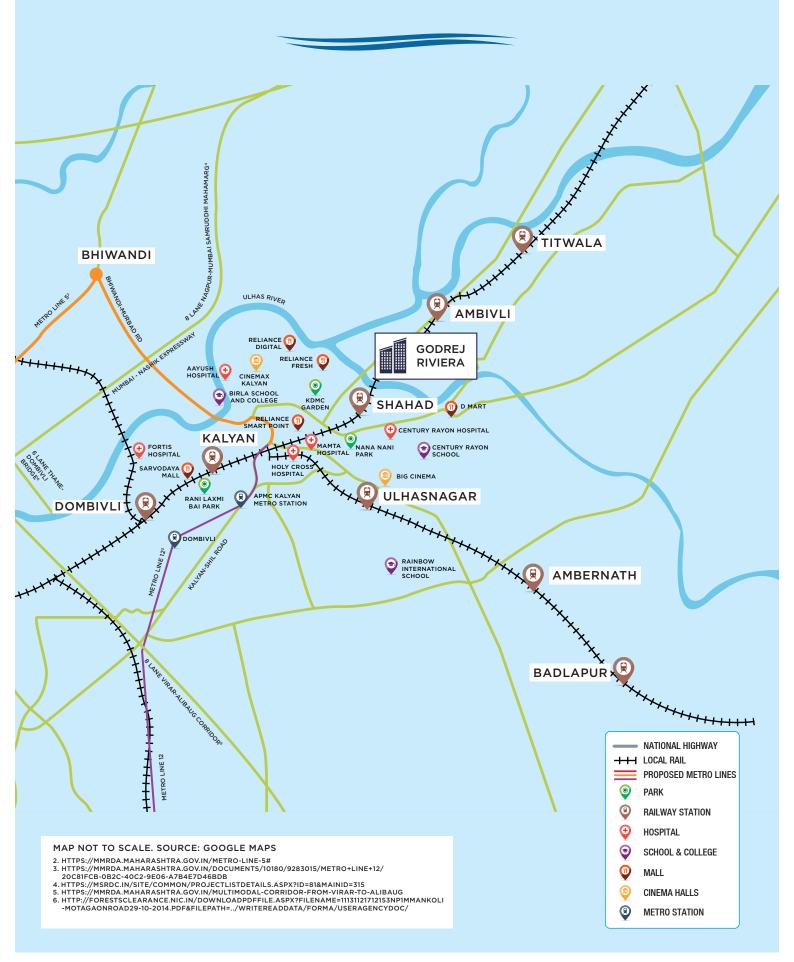

# MORE CONNECTIVITY FROM A SMART CITY WHERE OPPORTUNITIES FLOW.

### MORE ACCESSIBILITY TO EDUCATION, ENTERTAINMENT AND LEISURE. Godrej Riviera, Kalyan offers close proximity to the best hospitals, schools, parks and transport stations making it a centre of convenience. Cambria International APMC Market School 16 Min\* 14 Min\* **Big Cinema** Nana Nani Park 15 Min\* 16 Min\* Reliance Digital Reliance Fresh 11 Min\* 12 Min\* Inox School Holy Cross **Century Rayon** 20 Min\* Hospital Cinemax-Kalyan 14 Min\* School 11 Min\* 10 Min\* 11 Min\*

\*This referes to drive time. Drive time refers to the approximate drive duration as provided above and the same is as per Google Maps recorded on 15th November 2022 at 6 am.