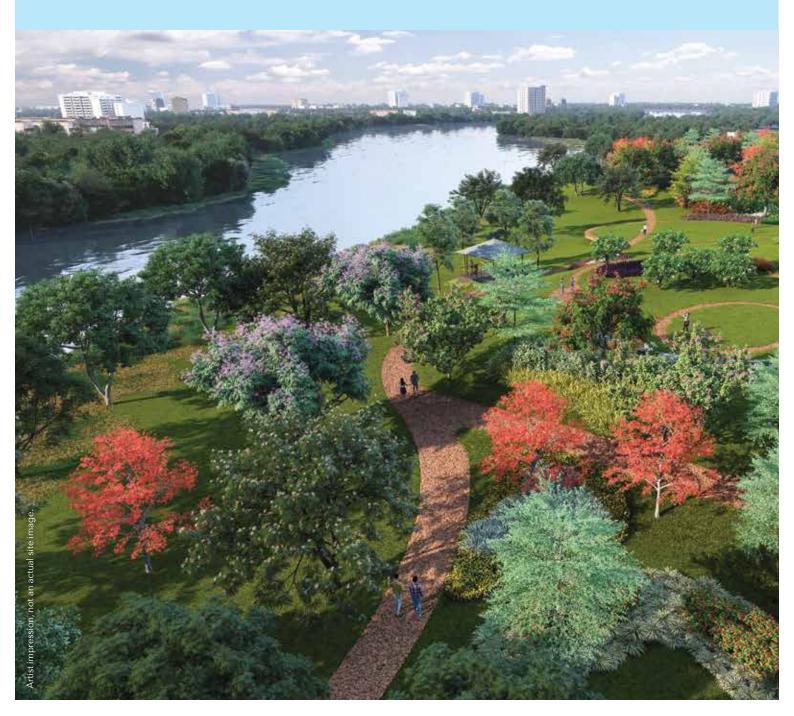

# **RIVERSIDE PROMENADE**

Make your day even more blissful with a morning stroll through the 2.5-hectare Riverside Promenade.

Yoga Lawn | Amphitheater | Party Lawn | Miyawaki | & Many More Forest