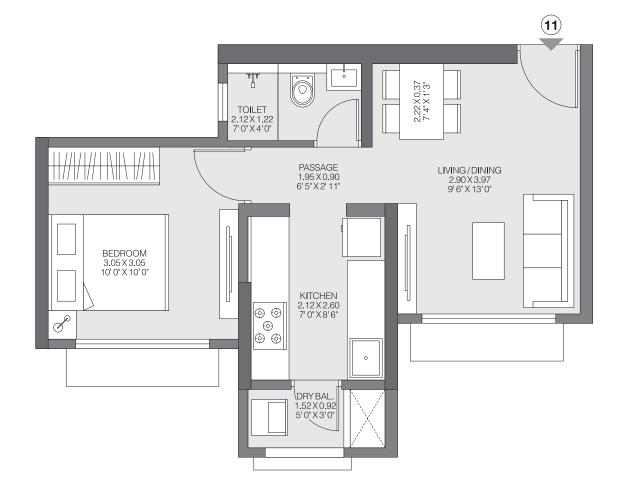

# **1BHK PREMIUM-B**

**1st FLOOR** 

The furniture, decorative items, etc. shown in the plan are only suggested and the same are not intended or obligated to be provide as per specifications and/or service in the flat/unit and does not form part of the standard specifications. The plan represents unit series 10, 11 of Tower 1 & Tower 2, 1 Sq m=10.764 Sq ft.

### (10) 2.22X0.40 7.4"X1.4" 0 TOILET 2.12X1.22 7'0"X4'0" -----Ŧ 11 11 PASSAGE 1.92 X 0.90 6' 4" X 2' 11" LIVING/DINING 2.90X3.97 9'6"X13'0" BEDROOM 3.05 X 3.05 10'0" X 10'0" KITCHEN 2.12X2.60 7'0"X8'6" • • S. $\odot$ $\odot$ 0 DRY BAL./ 1.52 X 0.92 5'0"X3'0"

# **1BHK PREMIUM-B**

**TYPICAL FLOOR** 

The furniture, decorative items, etc. shown in the plan are only suggested and the same are not intended or obligated to be provide as per specifications and/or service in the flat/unit and does not form part of the standard specifications. The plan represents unit series 10, 11 of Tower 1 & Tower 2, 1 Sq m=10.764 Sq ft.