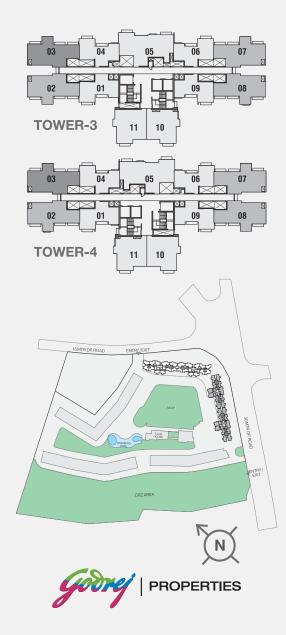

**2BHK PREMIUM** 

07

08 01 02 09 **TOWER-3** 10 11 2ND FLOOR 03 04 ٨F 06 07 08 02 01 09 **TOWER-4** 11 10 **1ST FLOOR** 15 MTR.DP. ROAD ENTRY/EXIT CLUB HOLISE CRZ AREA N PROPERTIES

The furniture, decorative items, etc. shown in the plan are only suggested and the same are not intended or obligated to be provide as per specifications and/or service in the flat/unit and does not form part of the standard specifications. The plan represents unit series 03, 07 of Tower 3 & Tower 4, 1 Sq m=10.764 Sq ft.