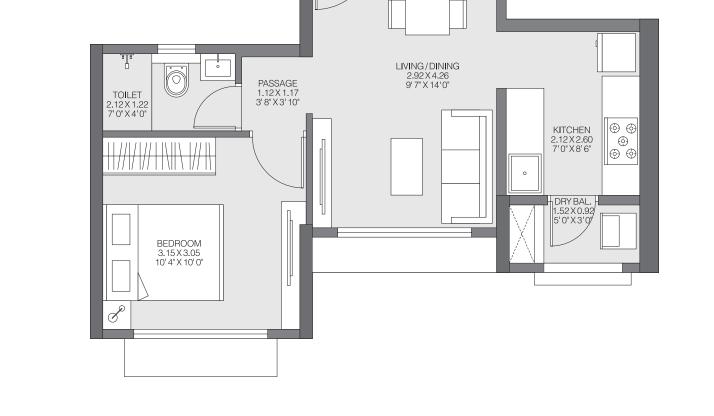

# **1BHK PREMIUM-B**

**1st FLOOR** 

The furniture, decorative items, etc. shown in the plan are only suggested and the same are not intended or obligated to be provide as per specifications and/or service in the flat/unit and does not form part of the standard specifications. The plan represents unit series 10, 11 of Tower 1 & Tower 2, 1 Sq m=10.764 Sq ft.

# **1BHK PREMIUM-B**

**TYPICAL FLOOR** 

The furniture, decorative items, etc. shown in the plan are only suggested and the same are not intended or obligated to be provide as per specifications and/or service in the flat/unit and does not form part of the standard specifications. The plan represents unit series 10, 11 of Tower 1 & Tower 2, 1 Sq m=10.764 Sq ft.