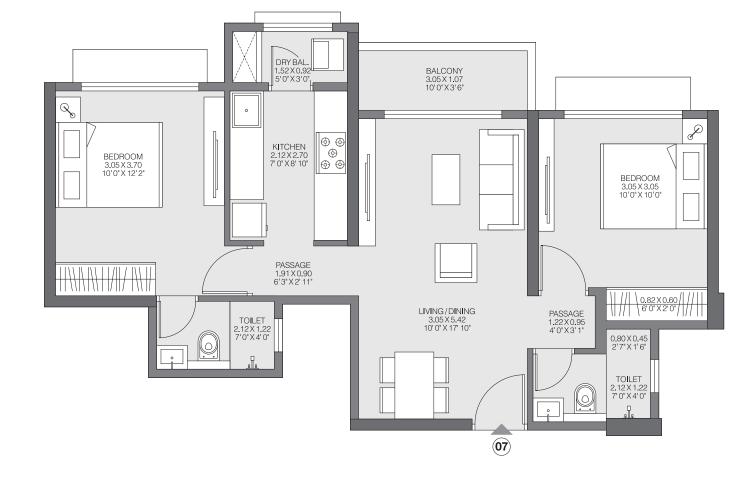

# **1BHK LUXE-B**

**TYPICAL FLOOR** 

The furniture, decorative items, etc. shown in the plan are only suggested and the same are not intended or obligated to be provide as per specifications and/or service in the flat/unit and does not form part of the standard specifications. The plan represents unit series 04 of Tower 1 & Series 06, 07 of Tower 2, 1 Sq m=10.764 Sq ft.