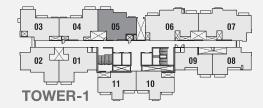

# **1BHK LUXE-C**

**TYPICAL FLOOR** 

The furniture, decorative items, etc. shown in the plan are only suggested and the same are not intended or obligated to be provide as per specifications and/or service in the flat/unit and does not form part of the standard specifications. The plan represents unit series 05 of Tower 1 & Tower 2, 1 Sg m=10.764 Sg ft.