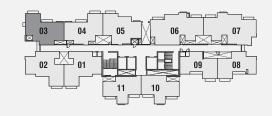

**1st FLOOR** 

01

The furniture, decorative items, etc. shown in the plan are only suggested and the same are not intended or obligated to be provide as per specifications and/or service in the flat/unit and does not form part of the standard specifications. The plan represents unit series 01, 02 of Tower 1 & Series 08, 09 of Tower 2, 1 Sq m=10.764 Sq ft.

**1BHK LUXE-A** 

**TYPICAL FLOOR** 

The furniture, decorative items, etc. shown in the plan are only suggested and the same are not intended or obligated to be provide as per specifications and/or service in the flat/unit and does not form part of the standard specifications. The plan represents unit series 01, 02 of Tower 1 & series 08, 09 of Tower 2, 1 Sq m=10.764 Sq ft.