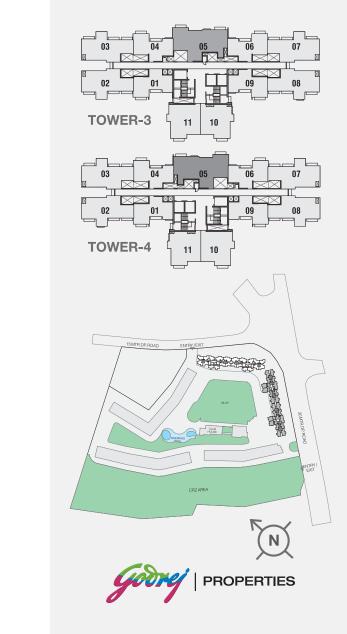

**2BHK PREMIUM** 

07

08 01 02 09 **TOWER-3** 10 11 2ND FLOOR 03 04 ٨F 06 07 08 02 01 09 **TOWER-4** 11 10 **1ST FLOOR** 15 MTR.DP. ROAD ENTRY/EXIT CLUB HOLISE CRZ AREA N PROPERTIES

The furniture, decorative items, etc. shown in the plan are only suggested and the same are not intended or obligated to be provide as per specifications and/or service in the flat/unit and does not form part of the standard specifications. The plan represents unit series 03, 07 of Tower 3 & Tower 4, 1 Sq m=10.764 Sq ft.