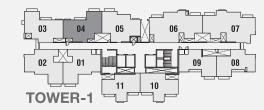

**GODREJ RIVIERA** 

**1ST FLOOR** 

**TOWER-1** 

The furniture, decorative items, etc. shown in the plan are only suggested and the same are not intended or obligated to be provide as per specifications and/or service in the flat/unit and does not form part of the standard specifications. The plan represents unit series 04 of Tower 1, 1 Sq m=10.764 Sq ft.

**1st FLOOR** 

01

The furniture, decorative items, etc. shown in the plan are only suggested and the same are not intended or obligated to be provide as per specifications and/or service in the flat/unit and does not form part of the standard specifications. The plan represents unit series 01, 02 of Tower 1 & Series 08, 09 of Tower 2, 1 Sq m=10.764 Sq ft.

**1BHK LUXE-A** 

**TYPICAL FLOOR** 

The furniture, decorative items, etc. shown in the plan are only suggested and the same are not intended or obligated to be provide as per specifications and/or service in the flat/unit and does not form part of the standard specifications. The plan represents unit series 01, 02 of Tower 1 & series 08, 09 of Tower 2, 1 Sq m=10.764 Sq ft.

# **1BHK LUXE-B**

**TYPICAL FLOOR** 

The furniture, decorative items, etc. shown in the plan are only suggested and the same are not intended or obligated to be provide as per specifications and/or service in the flat/unit and does not form part of the standard specifications. The plan represents unit series 04 of Tower 1 & Series 06, 07 of Tower 2, 1 Sq m=10.764 Sq ft.

# **1BHK PREMIUM-A**

**TYPICAL FLOOR** 

08

The furniture, decorative items, etc. shown in the plan are only suggested and the same are not intended or obligated to be provide as per specifications and/or service in the flat/unit and does not form part of the standard specifications. The plan represents unit series 08, 09 of Tower 1 & series 01, 02 of Tower 2, 1 Sq m=10.764 Sq ft.

# **1BHK PREMIUM-B**

**1st FLOOR** 

The furniture, decorative items, etc. shown in the plan are only suggested and the same are not intended or obligated to be provide as per specifications and/or service in the flat/unit and does not form part of the standard specifications. The plan represents unit series 10, 11 of Tower 1 & Tower 2, 1 Sq m=10.764 Sq ft.