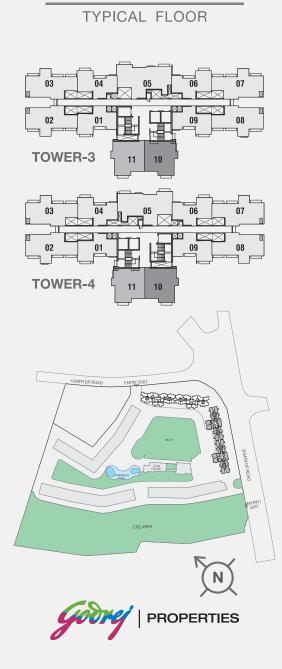

**2BHK PREMIUM** 

07

08 01 02 09 **TOWER-3** 10 11 2ND FLOOR 03 04 ٨F 06 07 08 02 01 09 **TOWER-4** 11 10 **1ST FLOOR** 15 MTR.DP. ROAD ENTRY/EXIT CLUB HOLISE CRZ AREA N PROPERTIES

The furniture, decorative items, etc. shown in the plan are only suggested and the same are not intended or obligated to be provide as per specifications and/or service in the flat/unit and does not form part of the standard specifications. The plan represents unit series 03, 07 of Tower 3 & Tower 4, 1 Sq m=10.764 Sq ft.