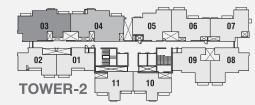

# **1BHK LUXE-B**

**TYPICAL FLOOR** 

The furniture, decorative items, etc. shown in the plan are only suggested and the same are not intended or obligated to be provide as per specifications and/or service in the flat/unit and does not form part of the standard specifications. The plan represents unit series 04 of Tower 1 & Series 06, 07 of Tower 2, 1 Sq m=10.764 Sq ft.