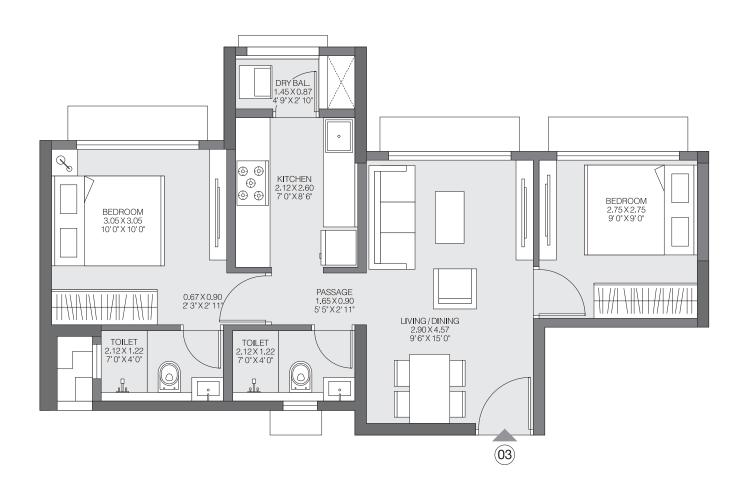

### (10) 2.22X0.40 7.4"X1.4" 0 TOILET 2.12X1.22 7'0"X4'0" -----Ŧ 11 11 PASSAGE 1.92 X 0.90 6' 4" X 2' 11" LIVING/DINING 2.90X3.97 9'6"X13'0" BEDROOM 3.05 X 3.05 10'0" X 10'0" KITCHEN 2.12X2.60 7'0"X8'6" • • S. $\odot$ $\odot$ 0 DRY BAL./ 1.52 X 0.92 5'0"X3'0"