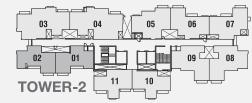

**1BHK LUXE-A** 

**TYPICAL FLOOR** 

The furniture, decorative items, etc. shown in the plan are only suggested and the same are not intended or obligated to be provide as per specifications and/or service in the flat/unit and does not form part of the standard specifications. The plan represents unit series 01, 02 of Tower 1 & series 08, 09 of Tower 2, 1 Sq m=10.764 Sq ft.

# **1BHK PREMIUM-A**

**TYPICAL FLOOR** 

08

The furniture, decorative items, etc. shown in the plan are only suggested and the same are not intended or obligated to be provide as per specifications and/or service in the flat/unit and does not form part of the standard specifications. The plan represents unit series 08, 09 of Tower 1 & series 01, 02 of Tower 2, 1 Sq m=10.764 Sq ft.