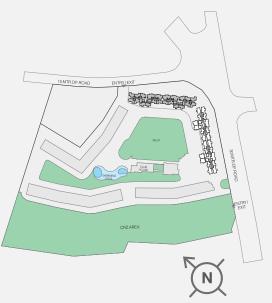

# WELCOME TO GODREJ RIVIERA

Come home to a well-connected address with 50+ amenities that always provides more.

Riverside Promenade

The Club

Sky Arena

Green Park

# **RIVERSIDE PROMENADE**

Make your day even more blissful with a morning stroll through the 2.5-hectare Riverside Promenade.

Yoga Lawn | Amphitheater | Party Lawn | Miyawaki | & Many More Forest

# THE CLUB Have more fun with endless activities at the Clubhouse. Badminton Gymnasium Half Olympic Squash & Many More Court

# **SKY ARENA**

There's more sky to own as your very own playground.

Futsal Cricket Tennis Skating & Many More Court Pitch Court Rink

# **GREEN PARK**

Spend more time in nature under the shade of countless trees.

Garden | Tree | Tree | Jogging | & Many More Court | House | Island | Track |

**2BHK PREMIUM** 

07

08 01 02 09 **TOWER-3** 10 11 2ND FLOOR 03 04 ٨F 06 07 08 02 01 09 **TOWER-4** 11 10 **1ST FLOOR** 15 MTR.DP. ROAD ENTRY/EXIT CLUB HOLISE CRZ AREA N PROPERTIES

The furniture, decorative items, etc. shown in the plan are only suggested and the same are not intended or obligated to be provide as per specifications and/or service in the flat/unit and does not form part of the standard specifications. The plan represents unit series 03, 07 of Tower 3 & Tower 4, 1 Sq m=10.764 Sq ft.