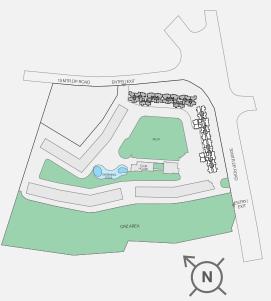

**2BHK PREMIUM** 

07

08 01 02 09 **TOWER-3** 10 11 2ND FLOOR 03 04 ٨F 06 07 08 02 01 09 **TOWER-4** 11 10 **1ST FLOOR** 15 MTR.DP. ROAD ENTRY/EXIT CLUB HOLISE CRZ AREA N PROPERTIES

The furniture, decorative items, etc. shown in the plan are only suggested and the same are not intended or obligated to be provide as per specifications and/or service in the flat/unit and does not form part of the standard specifications. The plan represents unit series 03, 07 of Tower 3 & Tower 4, 1 Sq m=10.764 Sq ft.