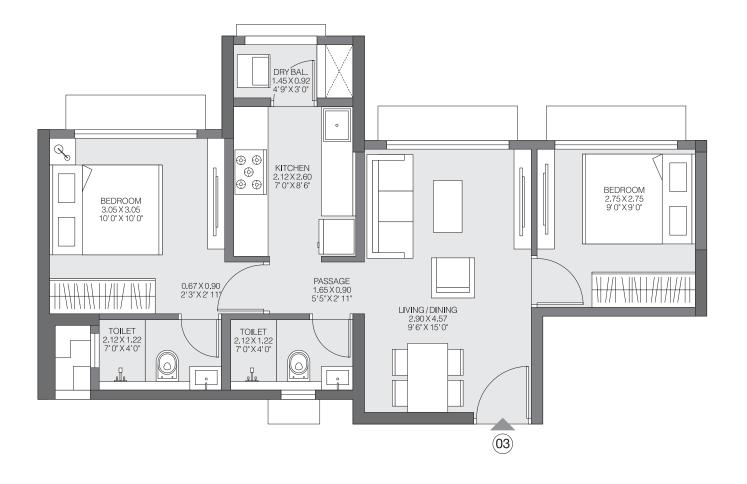

# GODREJ RIVIERA KALYAN

**1BHK PREMIUM-C** 

**2BHK PREMIUM** 

TYPICAL FLOOR

The furniture, decorative items, etc. shown in the plan are only suggested and the same are not intended or obligated to be provide as per specifications and/or service in the flat/unit and does not form part of the standard specifications. The plan represents unit series 02, 03, 07 & 08 of Tower 3 & Tower 4, 1 Sq m=10.764 Sq ft.