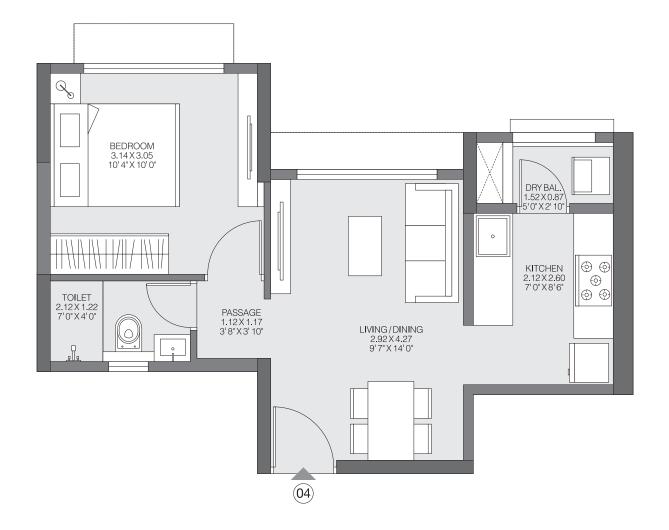

**GODREJ RIVIERA** 

**1ST FLOOR** 

**TOWER-1** 

The furniture, decorative items, etc. shown in the plan are only suggested and the same are not intended or obligated to be provide as per specifications and/or service in the flat/unit and does not form part of the standard specifications. The plan represents unit series 04 of Tower 1, 1 Sq m=10.764 Sq ft.

# **1BHK LUXE-B**

**TYPICAL FLOOR** 

The furniture, decorative items, etc. shown in the plan are only suggested and the same are not intended or obligated to be provide as per specifications and/or service in the flat/unit and does not form part of the standard specifications. The plan represents unit series 04 of Tower 1 & Series 06, 07 of Tower 2, 1 Sq m=10.764 Sq ft.