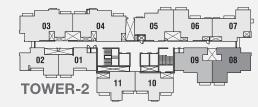

# **1BHK LUXE-B**

**TYPICAL FLOOR** 

The furniture, decorative items, etc. shown in the plan are only suggested and the same are not intended or obligated to be provide as per specifications and/or service in the flat/unit and does not form part of the standard specifications. The plan represents unit series 04 of Tower 1 & Series 06, 07 of Tower 2, 1 Sq m=10.764 Sq ft.

# **1BHK PREMIUM-A**

**TYPICAL FLOOR** 

08

The furniture, decorative items, etc. shown in the plan are only suggested and the same are not intended or obligated to be provide as per specifications and/or service in the flat/unit and does not form part of the standard specifications. The plan represents unit series 08, 09 of Tower 1 & series 01, 02 of Tower 2, 1 Sq m=10.764 Sq ft.

# **1BHK LUXE-C**

**TYPICAL FLOOR** 

The furniture, decorative items, etc. shown in the plan are only suggested and the same are not intended or obligated to be provide as per specifications and/or service in the flat/unit and does not form part of the standard specifications. The plan represents unit series 05 of Tower 1 & Tower 2, 1 Sg m=10.764 Sg ft.