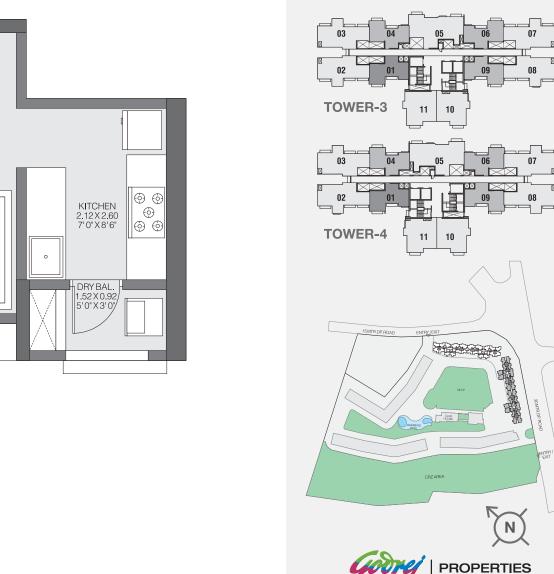

### **1BHK PREMIUM-A**

TYPICAL FLOOR

The furniture, decorative items, etc. shown in the plan are only suggested and the same are not intended or obligated to be provide as per specifications and/or service in the flat/unit and does not form part of the standard specifications. The plan represents unit series 01, 04, 06 & 09 of Tower 3 & Tower 4, 1 Sq m=10.764 Sq ft.

# **1BHK PREMIUM-A**

The furniture, decorative items, etc. shown in the plan are only suggested and the same are not intended or obligated to be provide as per specifications and/or service in the flat/unit and does not form part of the standard specifications. The plan represents unit series 04, 06 of Tower 3 & Tower 4, 1 Sq m=10.764 Sq ft.

# GODREJ RIVIERA KALYAN

**1BHK PREMIUM-C** 

**2BHK PREMIUM** 

TYPICAL FLOOR

The furniture, decorative items, etc. shown in the plan are only suggested and the same are not intended or obligated to be provide as per specifications and/or service in the flat/unit and does not form part of the standard specifications. The plan represents unit series 02, 03, 07 & 08 of Tower 3 & Tower 4, 1 Sq m=10.764 Sq ft.

**2BHK PREMIUM** 

07

08 01 02 09 **TOWER-3** 10 11 2ND FLOOR 03 04 ٨F 06 07 08 02 01 09 **TOWER-4** 11 10 **1ST FLOOR** 15 MTR.DP. ROAD ENTRY/EXIT CLUB HOLISE CRZ AREA N PROPERTIES

The furniture, decorative items, etc. shown in the plan are only suggested and the same are not intended or obligated to be provide as per specifications and/or service in the flat/unit and does not form part of the standard specifications. The plan represents unit series 03, 07 of Tower 3 & Tower 4, 1 Sq m=10.764 Sq ft.