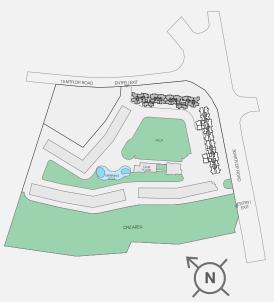

# WELCOME TO GODREJ RIVIERA

Come home to a well-connected address with 50+ amenities that always provides more.

Riverside Promenade

The Club

Sky Arena

Green Park

# **RIVERSIDE PROMENADE**

Make your day even more blissful with a morning stroll through the 2.5-hectare Riverside Promenade.

Yoga Lawn | Amphitheater | Party Lawn | Miyawaki | & Many More Forest

# THE CLUB Have more fun with endless activities at the Clubhouse. Badminton Gymnasium Half Olympic Squash & Many More Court

# **SKY ARENA**

There's more sky to own as your very own playground.

Futsal Cricket Tennis Skating & Many More Court Pitch Court Rink

# **GREEN PARK**

Spend more time in nature under the shade of countless trees.

Garden | Tree | Tree | Jogging | & Many More Court | House | Island | Track |

**2BHK PREMIUM** 

07

08 01 02 09 **TOWER-3** 10 11 2ND FLOOR 03 04 ٨F 06 07 08 02 01 09 **TOWER-4** 11 10 **1ST FLOOR** 15 MTR.DP. ROAD ENTRY/EXIT CLUB HOLISE CRZ AREA N PROPERTIES

The furniture, decorative items, etc. shown in the plan are only suggested and the same are not intended or obligated to be provide as per specifications and/or service in the flat/unit and does not form part of the standard specifications. The plan represents unit series 03, 07 of Tower 3 & Tower 4, 1 Sq m=10.764 Sq ft.