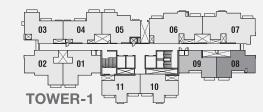

**GODREJ RIVIERA** 

**1ST FLOOR** 

**TOWER-1** 

The furniture, decorative items, etc. shown in the plan are only suggested and the same are not intended or obligated to be provide as per specifications and/or service in the flat/unit and does not form part of the standard specifications. The plan represents unit series 04 of Tower 1, 1 Sq m=10.764 Sq ft.

**1st FLOOR** 

01

The furniture, decorative items, etc. shown in the plan are only suggested and the same are not intended or obligated to be provide as per specifications and/or service in the flat/unit and does not form part of the standard specifications. The plan represents unit series 01, 02 of Tower 1 & Series 08, 09 of Tower 2, 1 Sq m=10.764 Sq ft.