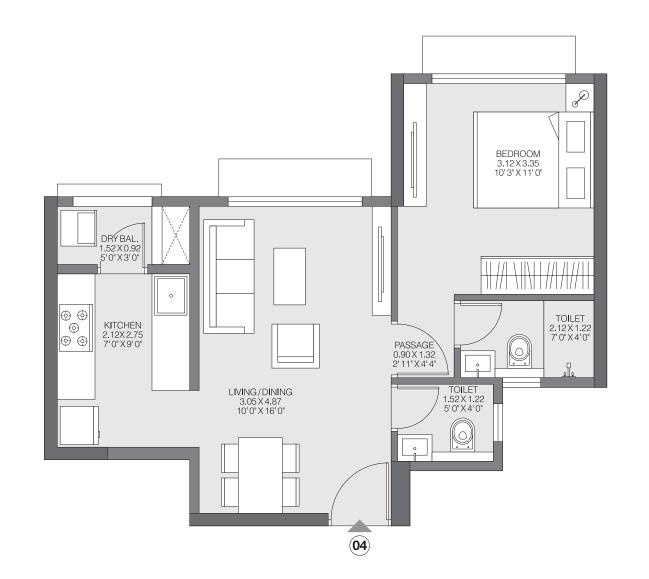

# P BEDROOM 3.12X3.35 10'3"X11'0" DRY BAL. 1.50 X 0.92 4' 11" X 3' 0" H H H0 • • TOILET 2.12X1.22 7'0"X4'0" Image: With the second secon PASSAGE 0.90 X 1.32 2' 11" X 4' 4" 0 0 TOILET LIVING/DINING 1.52 X 1.22 3.05 X 4.87 10'0" X 16'0" 5'0"X4'0" Q 0 04

**GODREJ RIVIERA** 

**1ST FLOOR** 

**TOWER-1** 

The furniture, decorative items, etc. shown in the plan are only suggested and the same are not intended or obligated to be provide as per specifications and/or service in the flat/unit and does not form part of the standard specifications. The plan represents unit series 04 of Tower 1, 1 Sq m=10.764 Sq ft.