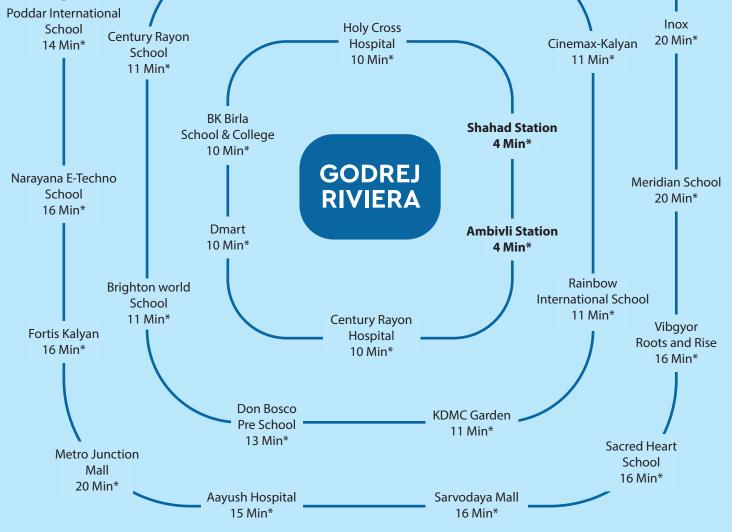

### MORE ACCESSIBILITY TO EDUCATION, ENTERTAINMENT AND LEISURE. Godrej Riviera, Kalyan offers close proximity to the best hospitals, schools, parks and transport stations making it a centre of convenience. Cambria International APMC Market School 16 Min\* 14 Min\* **Big Cinema** Nana Nani Park 15 Min\* 16 Min\* Reliance Digital Reliance Fresh 11 Min\* 12 Min\* Inox School Holy Cross **Century Rayon** 20 Min\* Hospital Cinemax-Kalyan 14 Min\* School 11 Min\* 10 Min\* 11 Min\*

\*This referes to drive time. Drive time refers to the approximate drive duration as provided above and the same is as per Google Maps recorded on 15th November 2022 at 6 am.