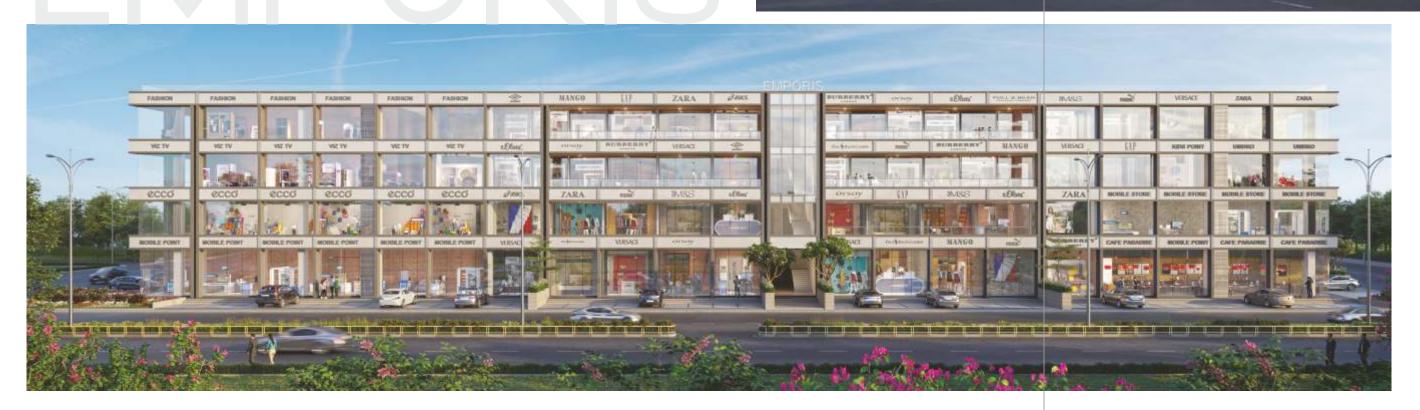

A Poddar Group Initiative

## HOT SPOT FOR BOOMING BUSINESSES







# REDEFINING COMMERCIAL SPACES IN MOTERA

#### Everything within 0 to 10 minutes from







HOSPITALS



MULTIPLEXES



BRTS ROUTE



SARDAR PATEL RING ROAD



CELEBRATION VENUES







# Project Specification

STRUCTURE: Earthquake resistant RCC Frame Structure.

FLOORING : Vitrified Tiles. WINDOWS : Fully Glazed Glass.

: Concealed Plumbing of Superior Quality & Brand. PLUMBING

SANITARY : Jaquar or Equivalent.

DOORS : Flush Door with Wooden Frame.

LIFT : TRIO or Equivalent.

: Adequate Points with 3 Phase Wiring. ELECTRIC

## GROUND FLOOR PLAN

APPROX AREA:
STARTING FROM 1000 SQ.FT.
(RERA CARPET)

# FIRST FLOOR PLAN

APPROX AREA:
STARTING FROM 880 SQ.FT.
(RERA CARPET)

# SECOND FLOOR PLAN

APPROX AREA:
STARTING FROM 430 SQ.FT.
(RERA CARPET)

# THIRD FLOOR PLAN

APPROX AREA:
STARTING FROM 430 SQ.FT.
(RERA CARPET)



# Promoters: AARUSH SPACES LLP

Site : Emporis, Besides Decathlon Visat-tapovan Road, Motera, Ahmedabad



Architect:
VARAD DESIGNING STUDIO

Structural