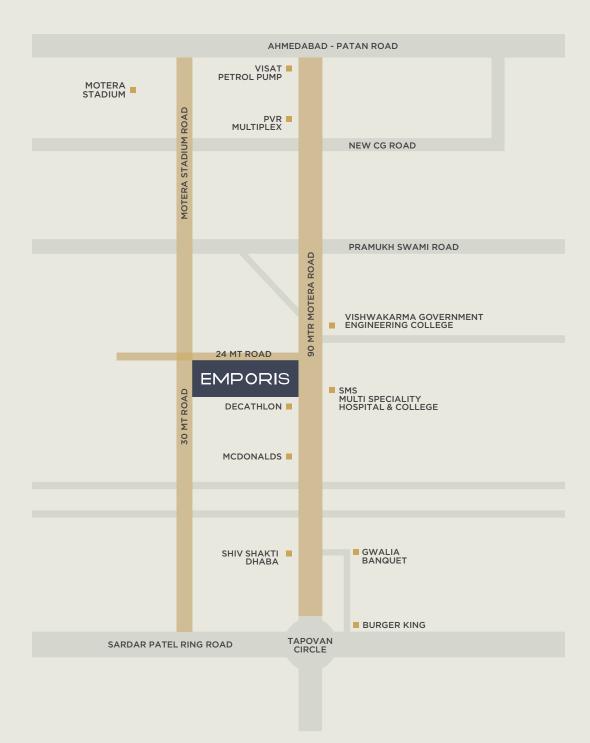

# Promoters: AARUSH SPACES LLP

Site : Emporis, Besides Decathlon Visat-tapovan Road, Motera, Ahmedabad

Architect:
VARAD DESIGNING STUDIO

Structural Consultant : BHOOMI CONSULTANT

www.gujrera.gujarat.gov.in PR/GJ/AHMEDABAD/AHMEDABAD CITY/ AUDA/CAA05920/200819