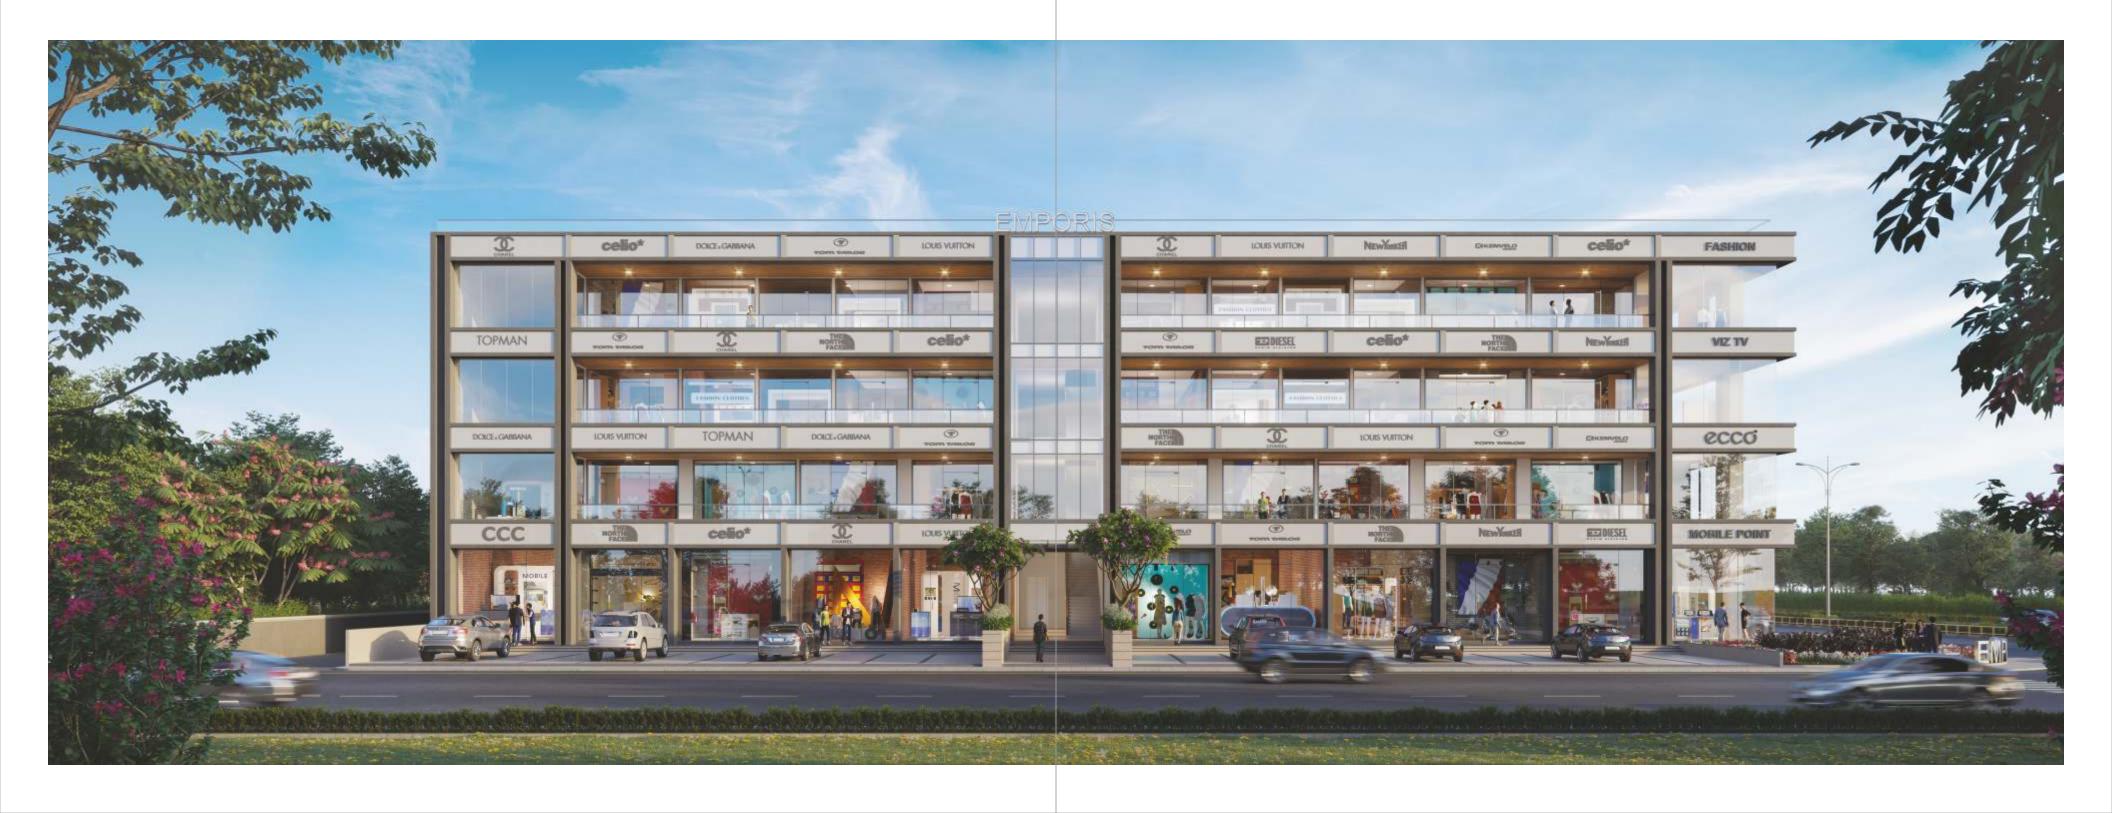

A Poddar Group Initiative

## HOT SPOT FOR BOOMING BUSINESSES







# REDEFINING COMMERCIAL SPACES IN MOTERA

#### Everything within 0 to 10 minutes from







HOSPITALS



MULTIPLEXES



BRTS ROUTE



SARDAR PATEL RING ROAD



CELEBRATION VENUES







# Project Specification

STRUCTURE: Earthquake resistant RCC Frame Structure.

FLOORING : Vitrified Tiles. WINDOWS : Fully Glazed Glass.

: Concealed Plumbing of Superior Quality & Brand. PLUMBING

SANITARY : Jaquar or Equivalent.

DOORS : Flush Door with Wooden Frame.

LIFT : TRIO or Equivalent.

: Adequate Points with 3 Phase Wiring. ELECTRIC

## GROUND FLOOR PLAN

APPROX AREA:
STARTING FROM 1000 SQ.FT.
(RERA CARPET)

# FIRST FLOOR PLAN

APPROX AREA:
STARTING FROM 880 SQ.FT.
(RERA CARPET)

# SECOND FLOOR PLAN

APPROX AREA:
STARTING FROM 430 SQ.FT.
(RERA CARPET)

# THIRD FLOOR PLAN

APPROX AREA:
START