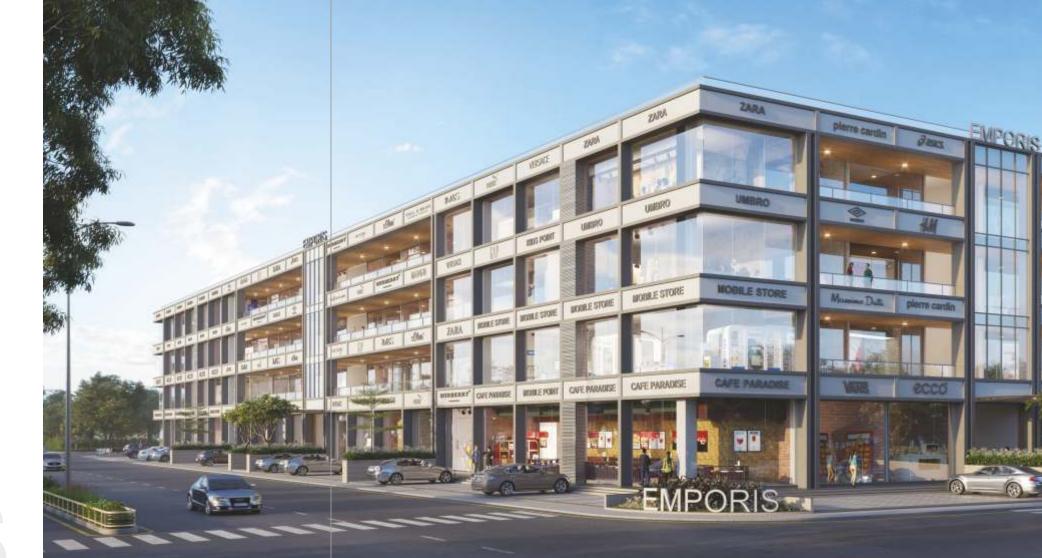

A Poddar Group Initiative

## HOT SPOT FOR BOOMING BUSINESSES







# REDEFINING COMMERCIAL SPACES IN MOTERA

#### Everything within 0 to 10 minutes from







HOSPITALS



MULTIPLEXES



BRTS ROUTE



SARDAR PATEL RING ROAD



CELEBRATION VENUES







# Project Specification

STRUCTURE: Earthquake resistant RCC Frame Structure.

FLOORING : Vitrified Tiles. WINDOWS : Fully Glazed Glass.

: Concealed Plumbing of Superior Quality & Brand. PLUMBING

SANITARY : Jaquar or Equivalent.

DOORS : Flush Door with Wooden Frame.

LIFT : TRIO or Equivalent.

: Adequate Points with 3 Phase Wiring. ELECTRIC

## GROUND FLOOR PLAN

APPROX AREA:
STARTING FROM 1000 SQ.FT.
(RERA CARPET)

# FIRST FLOOR PLAN

APPROX AREA:
STARTING FROM 880 SQ.FT.
(RERA CARPET)

# SECOND FLOOR PLAN

APPROX AREA:
STARTING FROM 430 SQ.FT.
(RERA CARPET)

# THIRD FLOOR PLAN

APPROX AREA:
STARTING FROM 430 SQ.FT.
(RERA CARPET)



# Promoters: AARUSH SPACES LLP

Site : Emporis, Besides Decathlon Visat-tapovan Road, Motera, Ahmedabad



Architect:
VARAD DESIGNING STUDIO

Structur