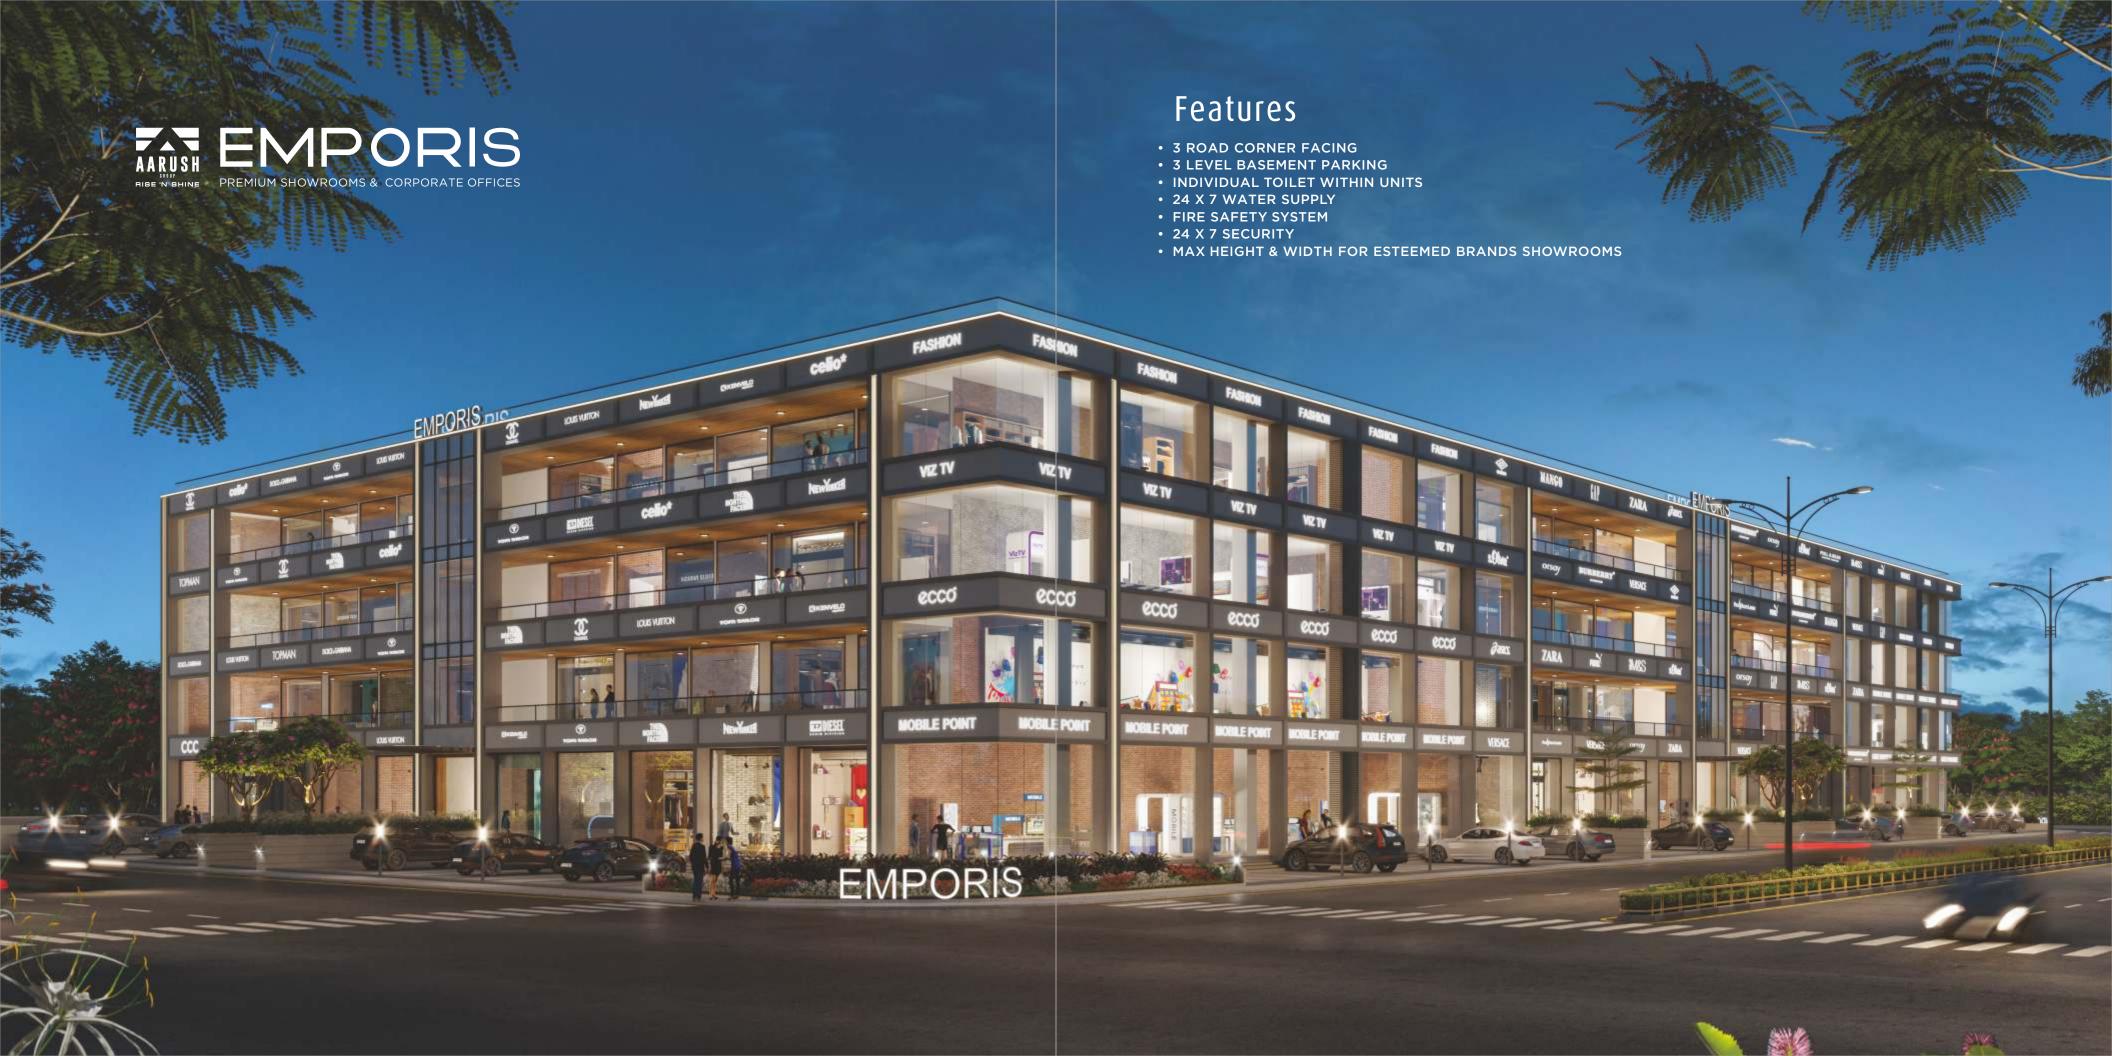

A Poddar Group Initiative

## HOT SPOT FOR BOOMING BUSINESSES







# REDEFINING COMMERCIAL SPACES IN MOTERA

#### Everything within 0 to 10 minutes from







HOSPITALS



MULTIPLEXES



BRTS ROUTE



SARDAR PATEL RING ROAD



CELEBRATION VENUES







# Project Specification

STRUCTURE: Earthquake resistant RCC Frame Structure.

FLOORING : Vitrified Tiles. WINDOWS : Fully Glazed Glass.

: Concealed Plumbing of Superior Quality & Brand. PLUMBING

SANITARY : Jaquar or Equivalent.

DOORS : Flush Door with Wooden Frame.

LIFT : TRIO or Equivalent.

: Adequate Points with 3 Phase Wiring. ELECTRIC

## GROUND FLOOR PLAN

APPROX AREA:
STARTING FROM 1000 SQ.FT.
(RERA CARPET)

# FIRST FLOOR PLAN

APPROX AREA:
STARTING FROM 880 SQ.FT.
(RERA CARPET)

# SECOND FLOOR PLAN

APPROX AREA:
STARTING FROM 430 SQ.FT.
(RERA CARPET)

# THIRD FLOOR PLAN

APPROX AREA:
STARTIN