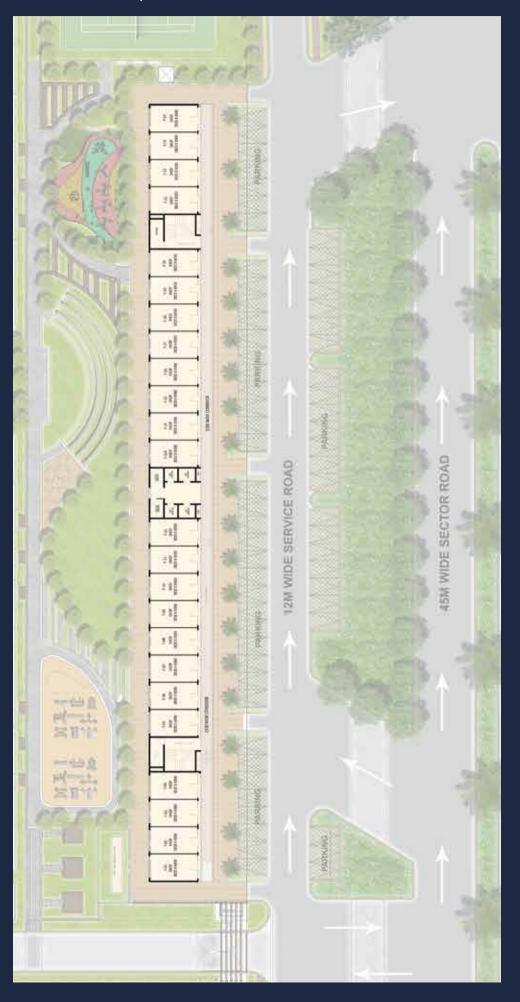

is only 15 min drive from South Delhi and is right at the center of an already developed neighbourhood. It's a one-of-a-kind project, smartly designed to make businesses bloom with its upscale amenities and prime location.

- Close to prime location of sector 15 of faridabad
- Epicenter surrounded by residential areas
- Only 15 mins drive from south delhi
- Right at the center of already developed neighborhood



Experience boundless facilities within the periphery with District Walk. Catering to every facility you deserve, like beautiful green landscape, high capacity lifts and ample parking space, it gives you an upper-crust retail experience.





2 side open





Space





Gymnasium



Swimming Pool



Party Hall

## GROUND FLOOR & GROUND MEZZANINE FLOOR Plan



## FIRST FLOOR Plan



## SECOND FLOOR Plan

## SECOND MEZZANINE FLOOR Plan