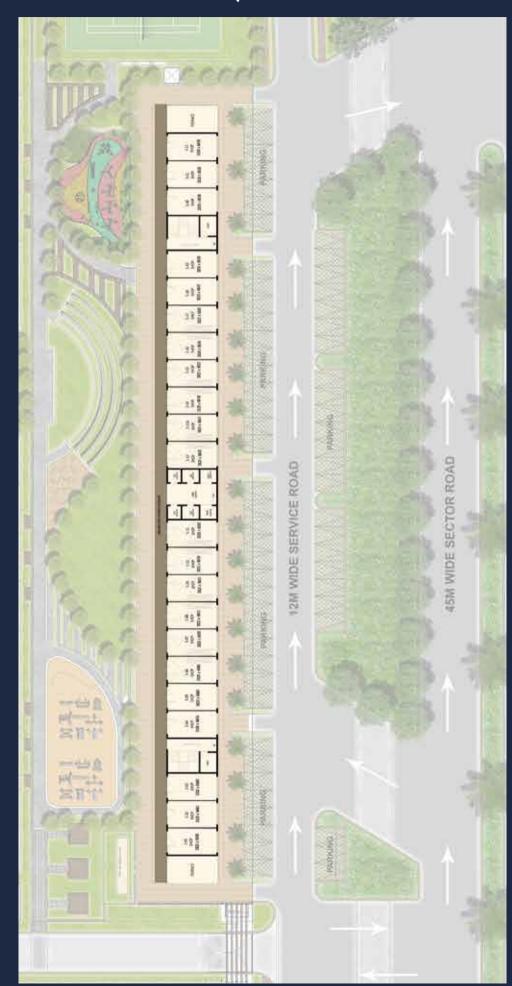

he center of an already developed neighbourhood. It's a one-of-a-kind project, smartly designed to make businesses bloom with its upscale amenities and prime location.

- Close to prime location of sector 15 of faridabad
- Epicenter surrounded by residential areas
- Only 15 mins drive from south delhi
- Right at the center of already developed neighborhood



Experience boundless facilities within the periphery with District Walk. Catering to every facility you deserve, like beautiful green landscape, high capacity lifts and ample parking space, it gives you an upper-crust retail experience.





2 side open





Space





Gymnasium



Swimming Pool



Party Hall

## GROUND FLOOR & GROUND MEZZANINE FLOOR Plan



## FIRST FLOOR Plan



## SECOND FLOOR Plan

## SECOND MEZZANINE FLOOR Plan