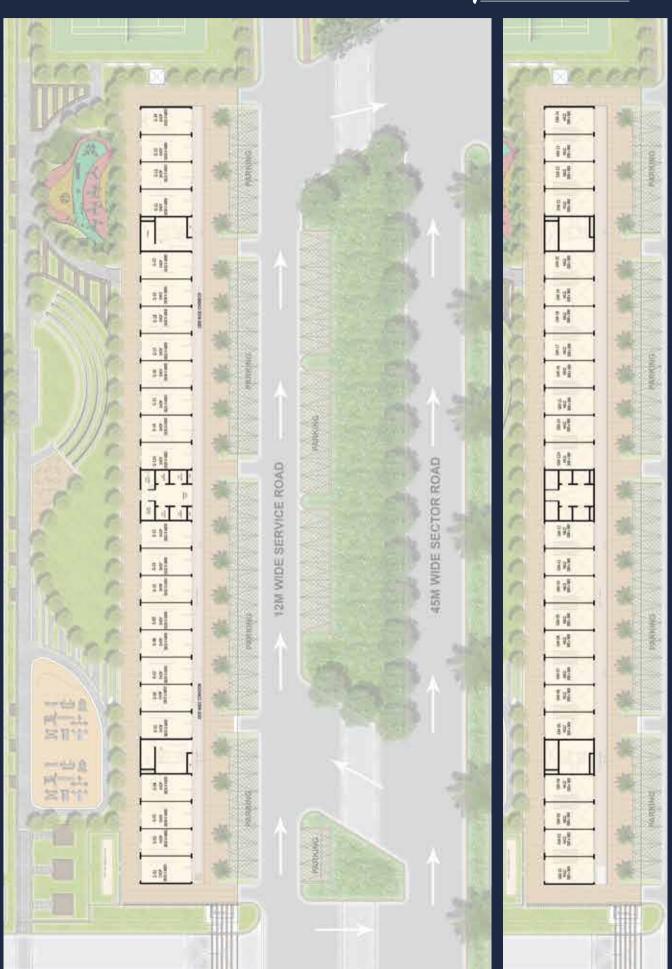

aridabad, District Walk is only 15 min drive from South Delhi and is right at the center of an already developed neighbourhood. It's a one-of-a-kind project, smartly designed to make businesses bloom with its upscale amenities and prime location.

- Close to prime location of sector 15 of faridabad
- Epicenter surrounded by residential areas
- Only 15 mins drive from south delhi
- Right at the center of already developed neighborhood



Experience boundless facilities within the periphery with District Walk. Catering to every facility you deserve, like beautiful green landscape, high capacity lifts and ample parking space, it gives you an upper-crust retail experience.





2 side open





Space





Gymnasium



Swimming Pool



Party Hall

## GROUND FLOOR & GROUND MEZZANINE FLOOR Plan



## FIRST FLOOR Plan



## SECOND FLOOR Plan

## SECOND MEZZANINE FLOOR Plan