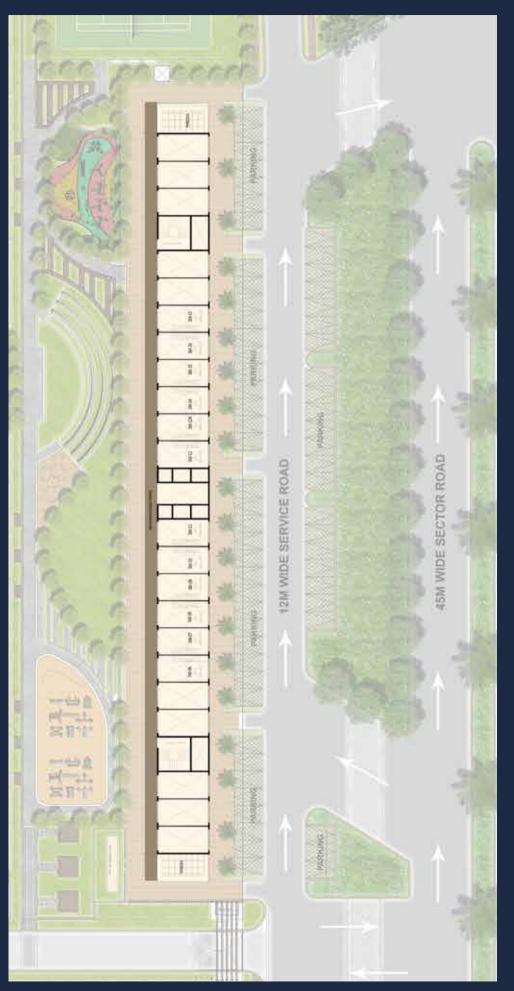

center of an already developed neighbourhood. It's a one-of-a-kind project, smartly designed to make businesses bloom with its upscale amenities and prime location.

- Close to prime location of sector 15 of faridabad
- Epicenter surrounded by residential areas
- Only 15 mins drive from south delhi
- Right at the center of already developed neighborhood



Experience boundless facilities within the periphery with District Walk. Catering to every facility you deserve, like beautiful green landscape, high capacity lifts and ample parking space, it gives you an upper-crust retail experience.





2 side open





Space





Gymnasium



Swimming Pool



Party Hall

## GROUND FLOOR & GROUND MEZZANINE FLOOR Plan



## FIRST FLOOR Plan



## SECOND FLOOR Plan

## SECOND MEZZANINE FLOOR Plan