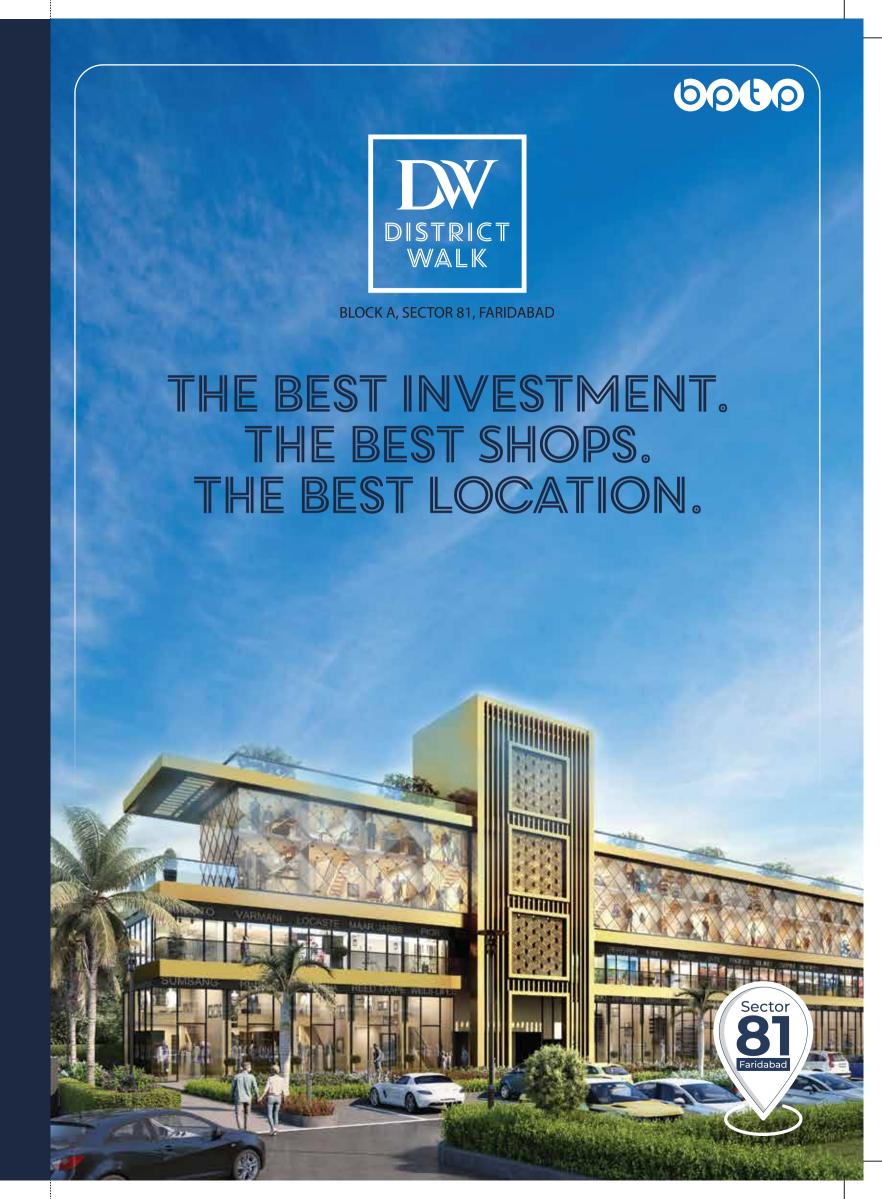

# EPICENTREOF Fahidabad

District Walk is a unique, uber-stylish project in the heart of Faridabad. The perfect destination of uptown high-street shops, District Walk is a masterpiece with every convenience within the periphery. Ideally located in Sector 81, Faridabad, District Walk is only 15 min drive from South Delhi and is right at the center of an already developed neighbourhood. It's a one-of-a-kind project, smartly designed to make businesses bloom with its upscale amenities and prime location.

- Close to prime location of sector 15 of faridabad
- Epicenter surrounded by residential areas
- Only 15 mins drive from south delhi
- Right at the center of already developed neighborhood

Experience boundless facilities within the periphery with District Walk. Catering to every facility you deserve, like beautiful green landscape, high capacity lifts and ample parking space, it gives you an upper-crust retail experience.