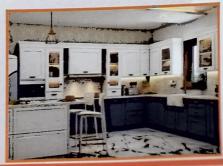

#### KITCHEN

(a) Vitrified floor tiles, (b) Working platform Granite slab, (c) Dado 2 ft. height ceramic tiles above working platform, (d) Steel sink (e) Aqua guard point.