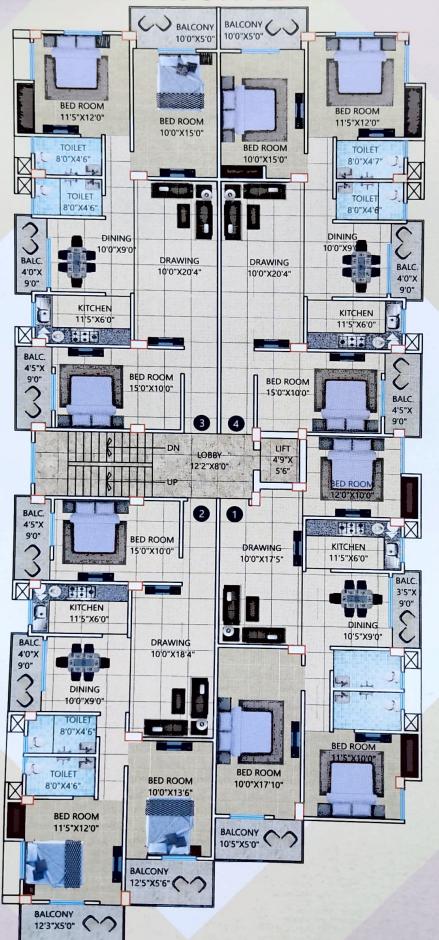

## TYPICAL FLOOR PLAN

Flat # 01 (3 BHK)

### Super B/U Area 1445 sq ft

3 Bedrooms 2 Bathrooms 2 Balconies

Flat # 02 (3 BHK)

## Super B/U Area 1635 sq ft

3 Bedrooms 2 Bathrooms
4 Balconies

Flat # 03 (3 BHK)

### Super B/U Area 1600 sq ft

3 Bedrooms 2 Bathrooms 3 Balconies

Flat # 04 (3 BHK)

## Super B/U Area 1600 sq ft

3 Bedrooms 2 Bathrooms 3 Balconies