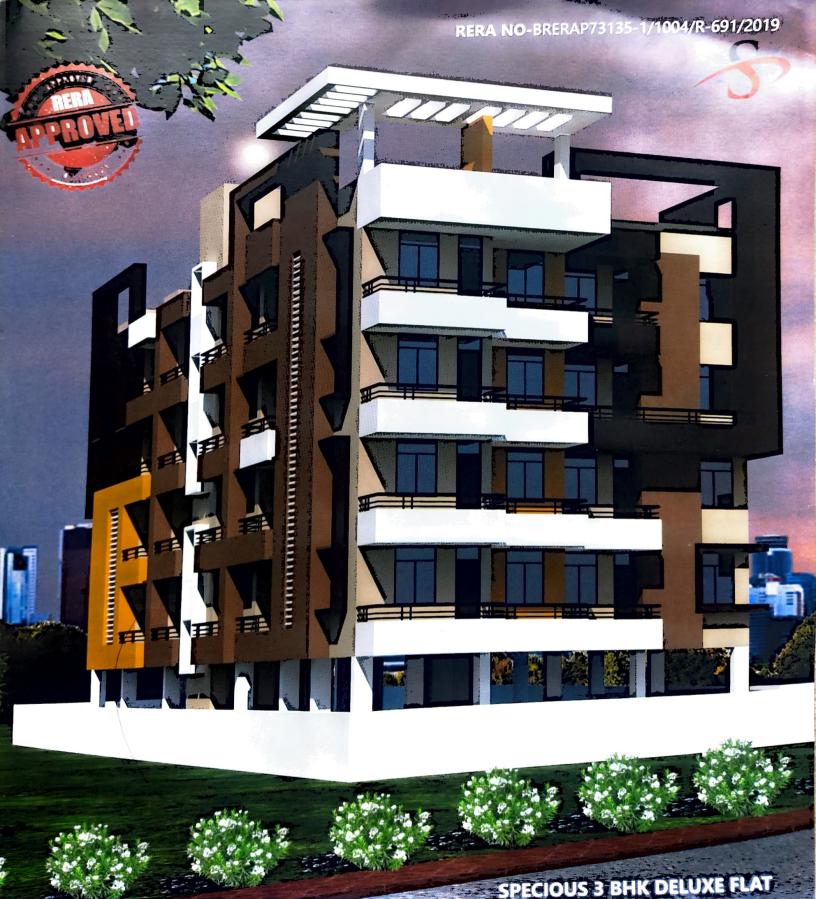

## TYPICAL FLOOR PLAN



Flat # 01 (3 BHK)

### Super B/U Area 1445 sq ft

3 Bedrooms 2 Bathrooms 2 Balconies

Flat # 02 (3 BHK)

## Super B/U Area 1635 sq ft

3 Bedrooms 2 Bathrooms
4 Balconies

Flat # 03 (3 BHK)

### Super B/U Area 1600 sq ft

3 Bedrooms 2 Bathrooms 3 Balconies

Flat # 04 (3 BHK)

## Super B/U Area 1600 sq ft

3 Bedrooms 2 Bathrooms 3 Balconies



# STANDARD SPECIFICATION

#### STRUCTURE

R.C.C structure with brick work in cement mortar as per design & specification of structural/consultant.

#### DOORS

(a) Decorative main door, (b) Wooden door frame (chaukhat) with flush door (c) Synthetic enamel paint on one coat of primer.

#### WINDOW

Alluminium/Wooden frame with glass and Iron grill.

#### KITCHEN

(a) Vitrified floor tiles, (b) Working platform Granite slab, (c