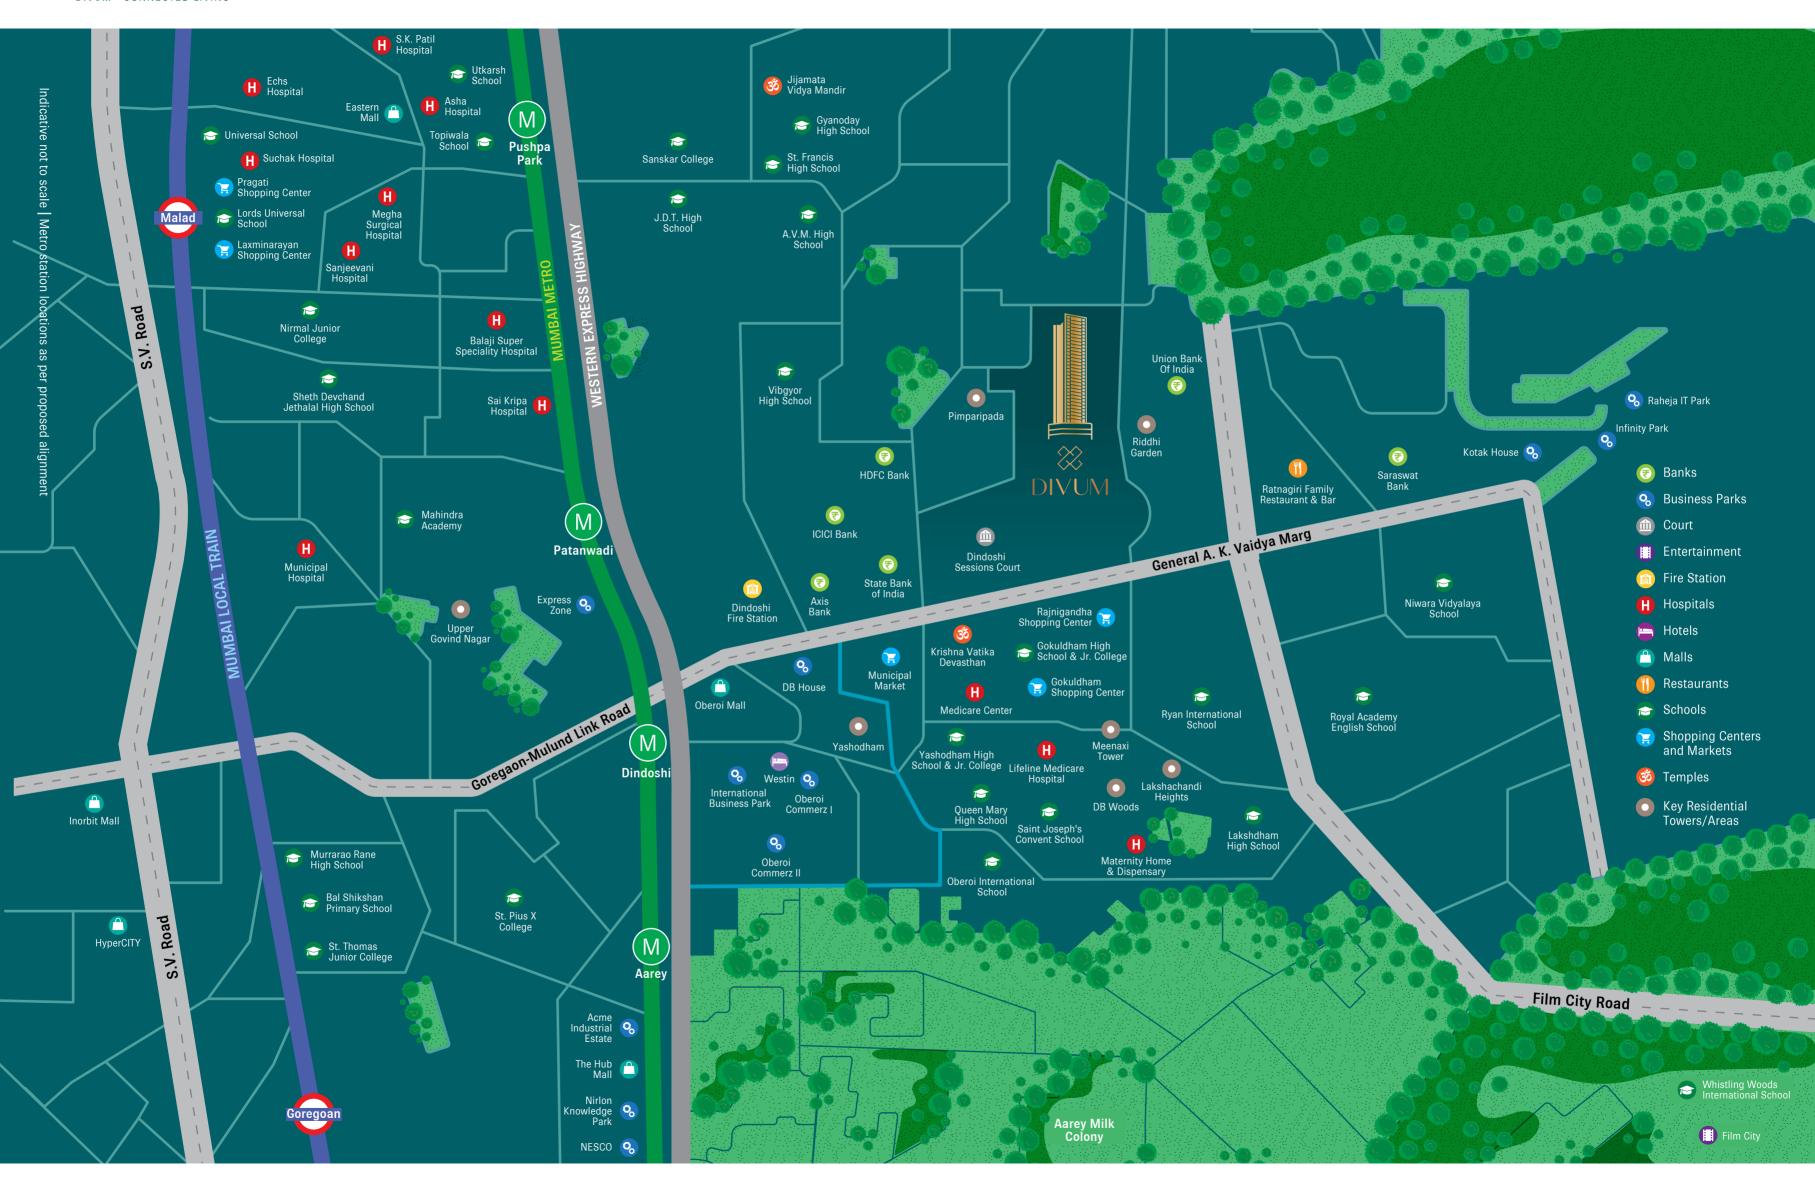

Situated in the heart of Goregaon East, moments away from the renowned Westin Mumbai Garden City, Nirlon Knowledge Park, International Business Park, Gokuldham Educational Complex, Oberoi Mall, Oberoi International School and Film City Goregaon, Divum is a haven of serenity for couples and families alike.

#### **DISTANCE FROM KEY HUBS**

Divum is surrounded by amazing social infrastructure. Medical facilities, business parks, International and ICSE schools and Jr Colleges, cinemas, malls, and places of worship are all only a few minutes away. Divum is the epitome of connectivity, convenience, and lifestyle.

This stunning residential complex is exceptionally well located, extremely close by to the city's top commercial districts – SEEPZ, Andheri, Goregaon East's International Business Park, Oberoi Garden City, Nesco and BKC, via the Western Expressway. Both, the Domestic and International airports are also a very short drive away.