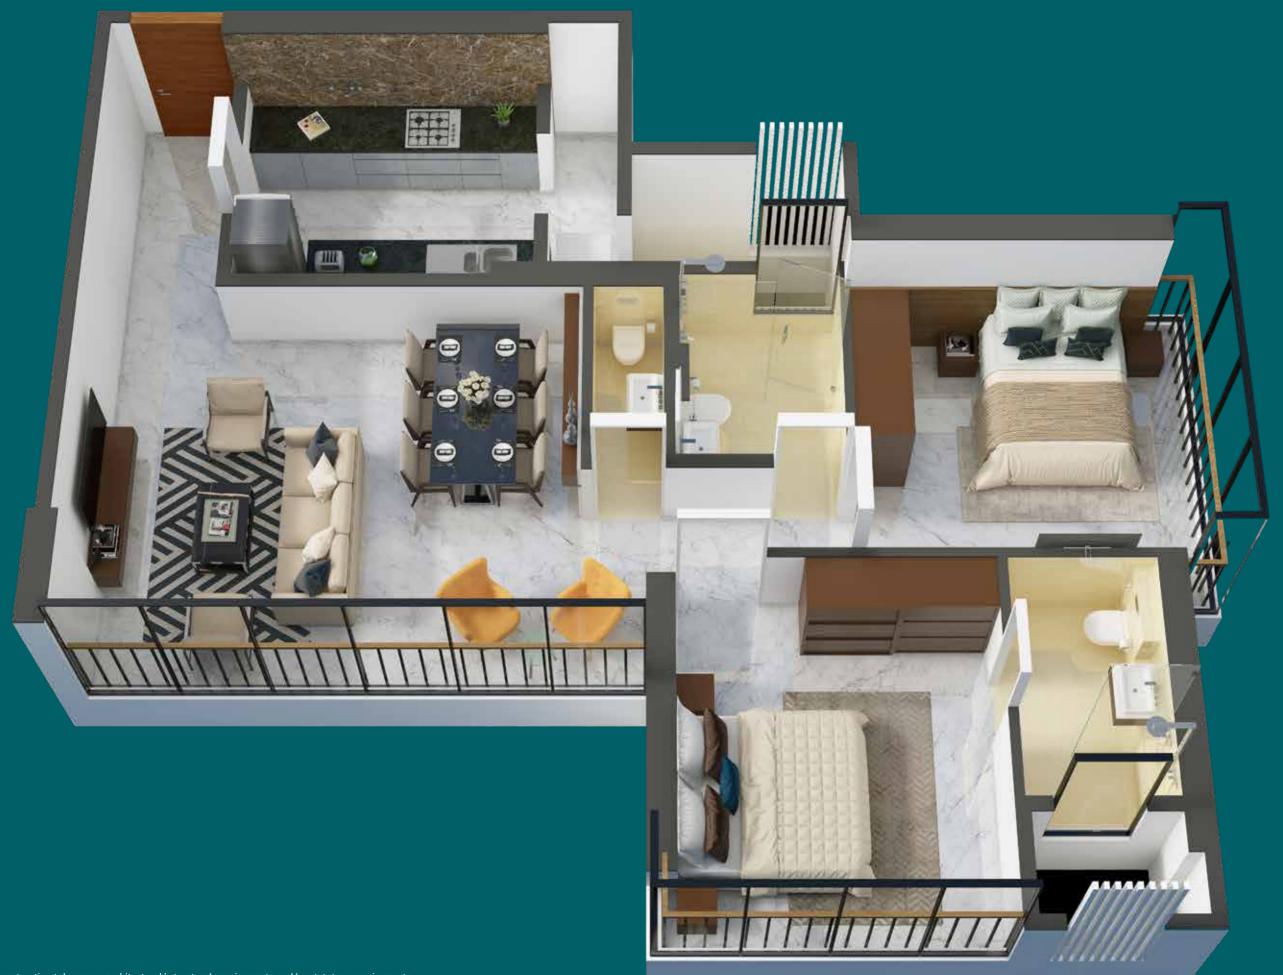

## A HOME YOU CAN CALL YOURS...

This spectacular tower features exquisite, contemporary 2-bedroom apartments with large floor-to-ceiling windows that offer panoramic views of the city. Our thoughtfully designed apartments feature 2 master bedrooms, with 2 en-suite bathrooms and a powder toilet\* which is a unique offering.

#### 2 BED APARTMENT

ISOMETRIC VIEW