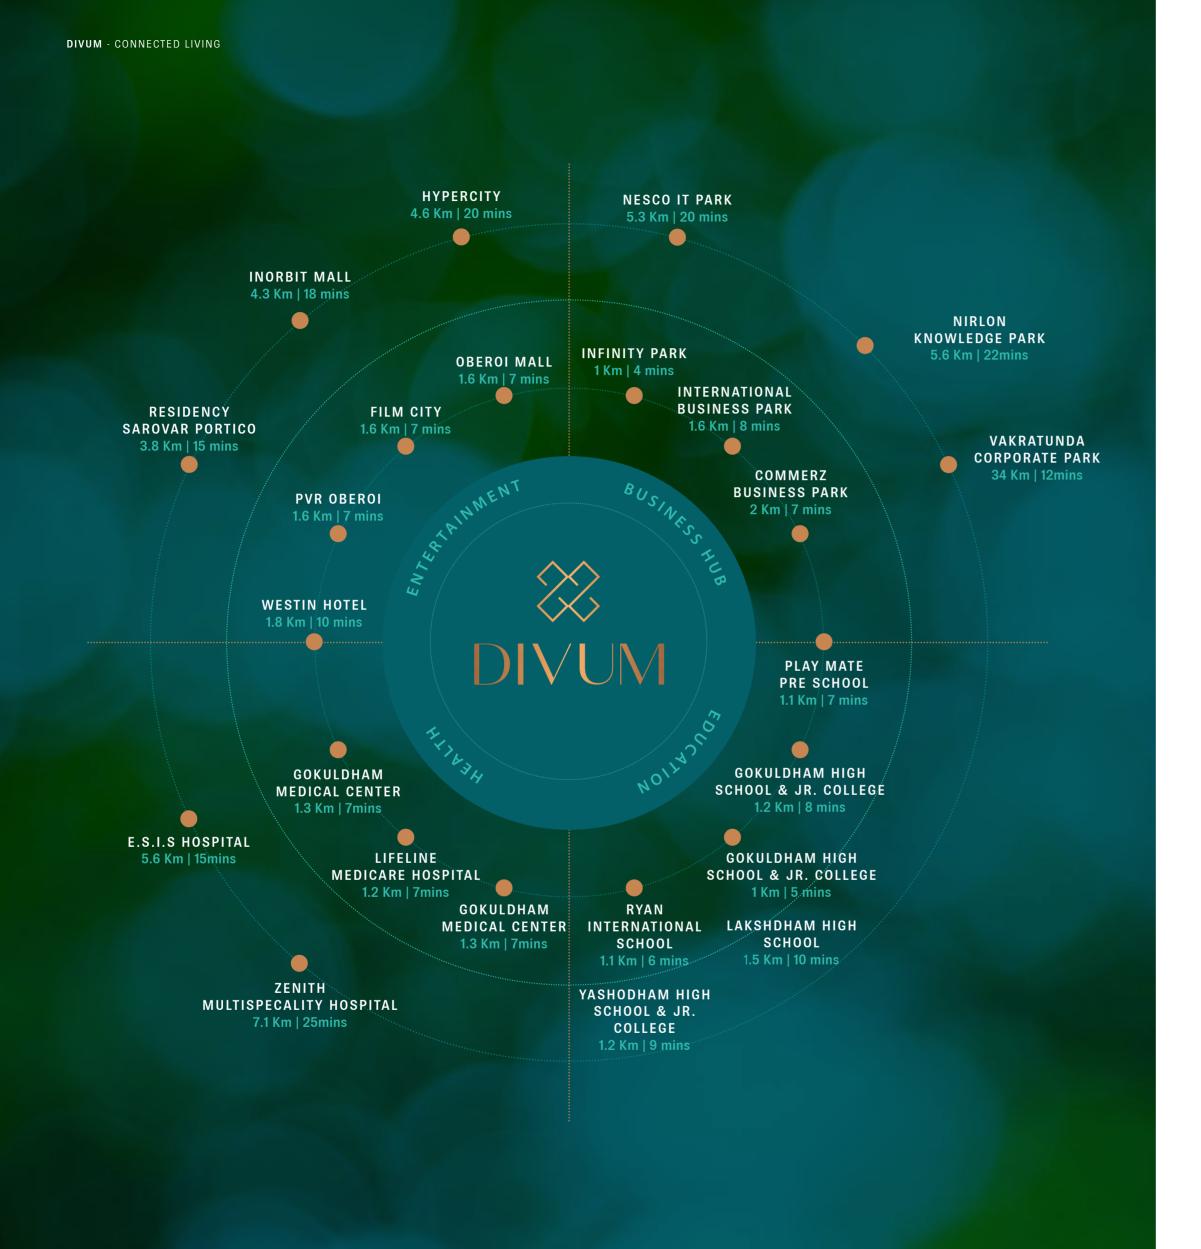

Situated in the heart of Goregaon East, moments away from the renowned Westin Mumbai Garden City, Nirlon Knowledge Park, International Business Park, Gokuldham Educational Complex, Oberoi Mall, Oberoi International School and Film City Goregaon, Divum is a haven of serenity for couples and families alike.

#### **DISTANCE FROM KEY HUBS**

Divum is surrounded by amazing social infrastructure. Medical facilities, business parks, International and ICSE schools and Jr Colleges, cinemas, malls, and places of worship are all only a few minutes away. Divum is the epitome of connectivity, convenience, and lifestyle.

This stunning residential complex is exceptionally well located, extremely close by to the city's top commercial districts – SEEPZ, Andheri, Goregaon East's International Business Park, Oberoi Garden City, Nesco and BKC, via the Western Expressway. Both, the Domestic and International airports are also a very short drive away.