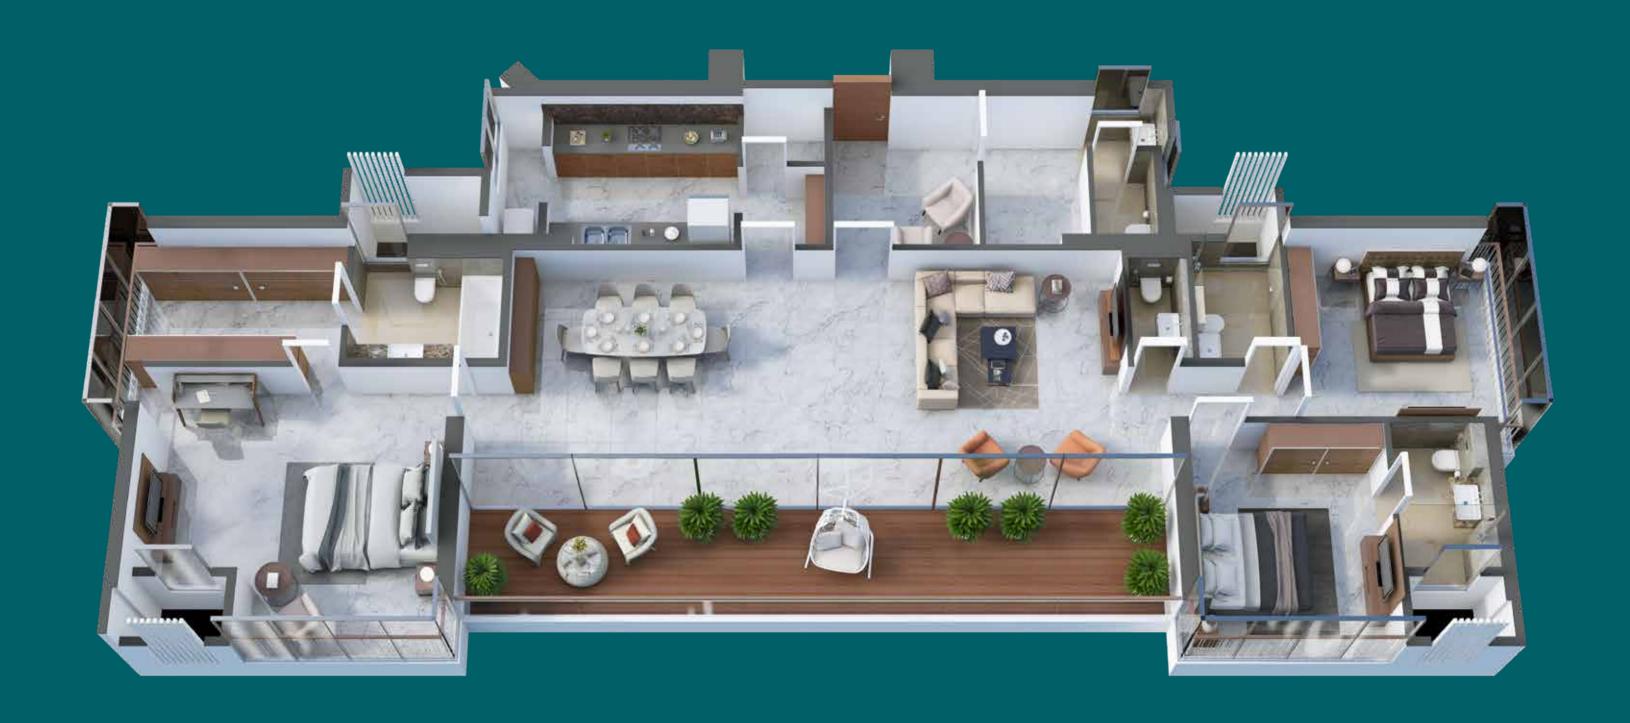

rent projects are at varied stages of construction with a total area of 1 million sq.ft across Juhu, Goregaon, Malad, Thane, Lonavala and Alibaug.

Our Construction group consists of a strong team of civil engineers, architects, engineering talent, executive management, a strong sales team. All the members of the team have been with the group for several years and have a rich experience in real estate development.









### PLANS





- 1 MULTIPLE CAR PARKING SPACE
- 2 CONCIERGE SERVICES
- 3 ENTRANCE LOBBY
- 4 SOCIETY OFFICE
- 5 LANDSCAPE AREA

Artistic Representation

11 INFINITY EDGE SWIMMING POOL

13 MEDITATION PLATFORM/PERGOLA

14 WALKWAY/JOGGING TRACK

12 KIDS POOL







Artistic Representation





#### 2 BED APARTMENT

ISOMETRIC VIEW







#### 3 BED APARTMENT

ISOMETRIC VIEW





# Dynamix Contractors and Builders Pvt. Limited. Divum, Pimpripada Road, Near Swapnalok Tower, Adjasent to Riddhi Gardens, Off Film City Road, Goregoan East - 400063 Tel.: +22 4249 0536/0518 | +91 77770 13116/13122

Sales@dynamixgroup.co.in dynamixgroup.co.in

> RERA Registration Number: P51800018784 RERA Website: www.maharera.com/projects

An ISO 9001:2015 Certified Company

DISCLAIMER: All information and images are for guidance only and subject to statutory approvals. The developer reserves the right to change the specifications without any notice.