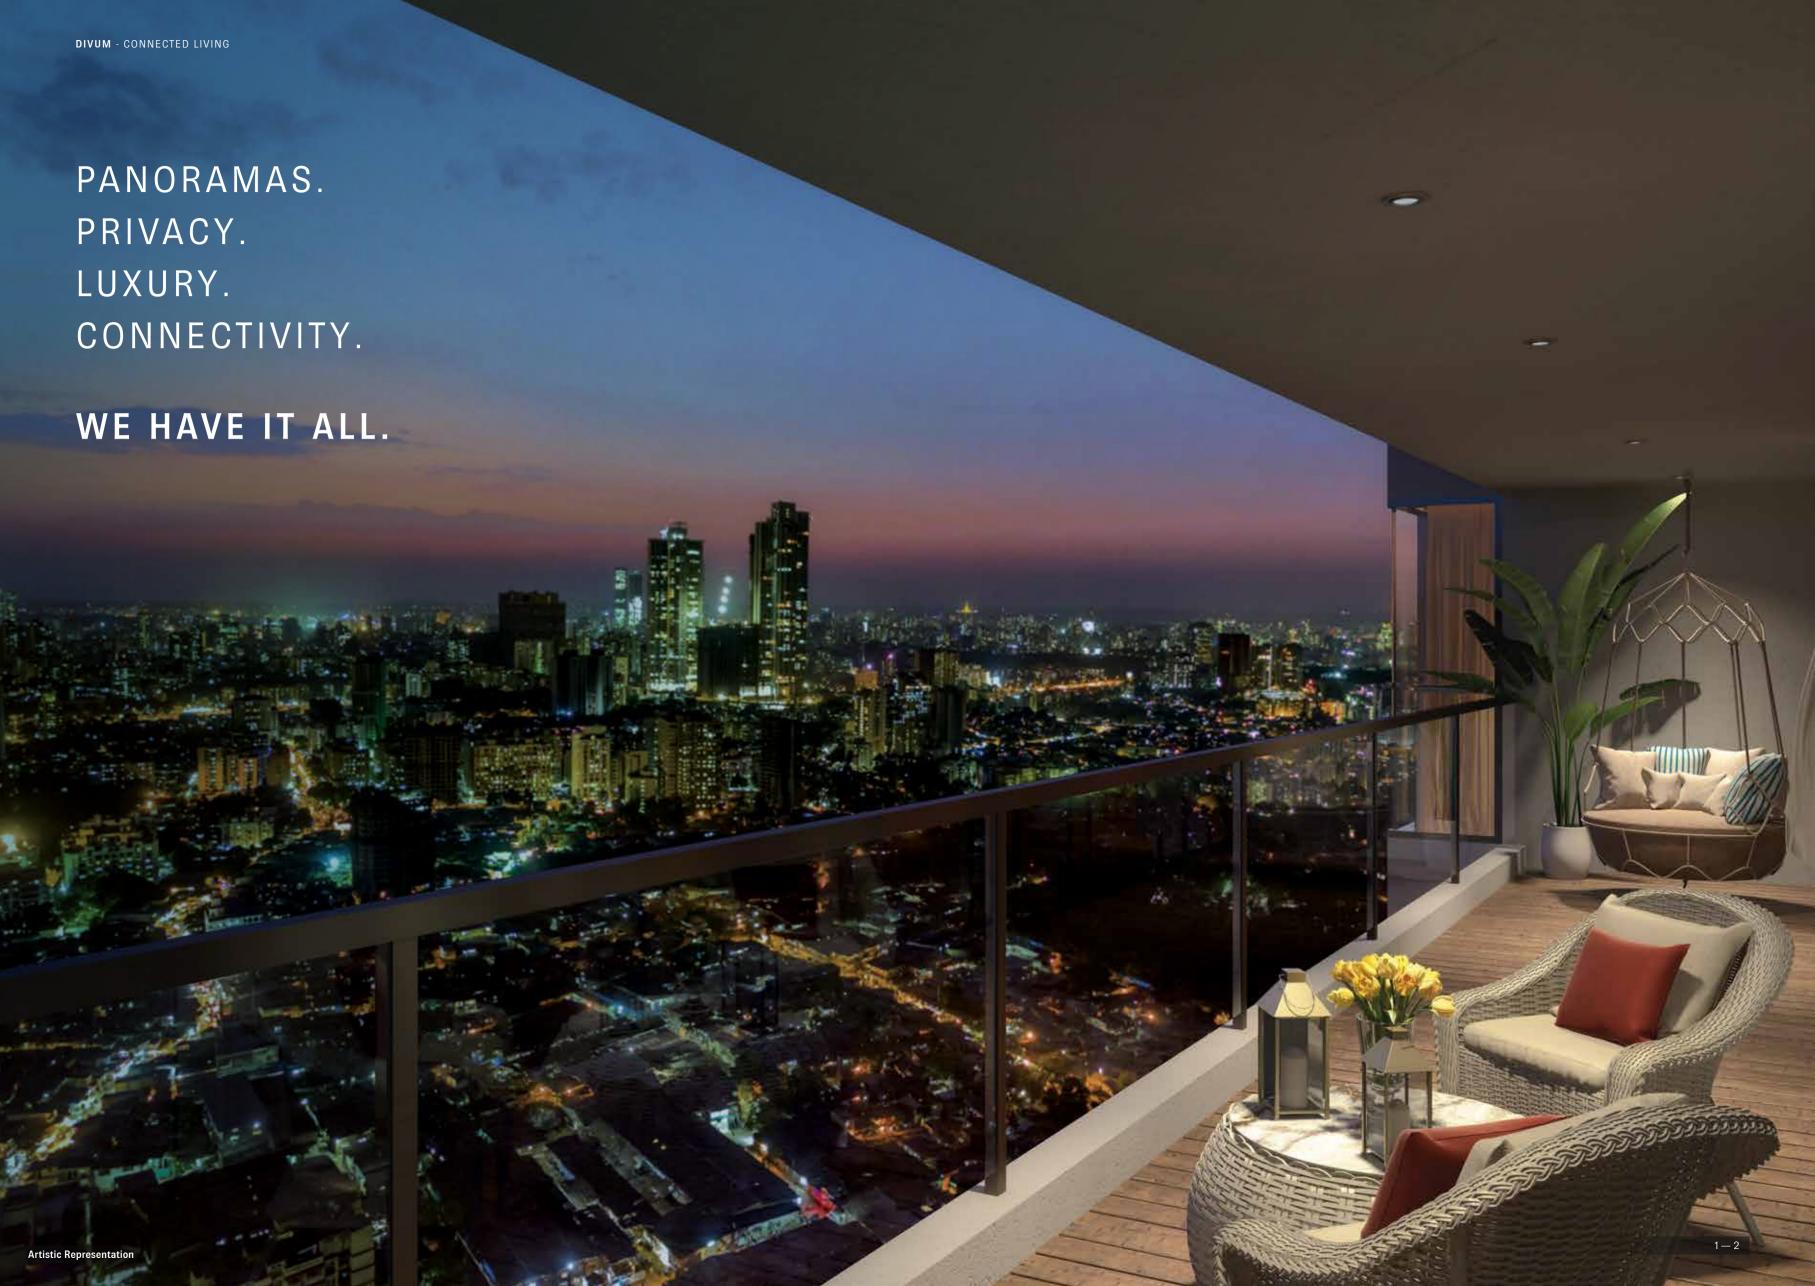

## A HOME YOU CAN CALL YOURS...

This spectacular tower features exquisite, contemporary 2-bedroom apartments with large floor-to-ceiling windows that offer panoramic views of the city. Our thoughtfully designed apartments feature 2 master bedrooms, with 2 en-suite bathrooms and a powder toilet\* which is a unique offering.

The top 3 floors# of Divum are planned to be lavish penthouses. These exclusive 3-bedroom apartments boast large spaces that include generous balconies with spectacular views of the Sanjay Gandhi National Park on one side and the Aarey Milk Colony on the other — the perfect spot for your morning cup of tea. Our state-of-the-art apartments have been designed to embody the principle of tranquility, space, and peace, making this generously planned development an oasis in a bustling urban environment.