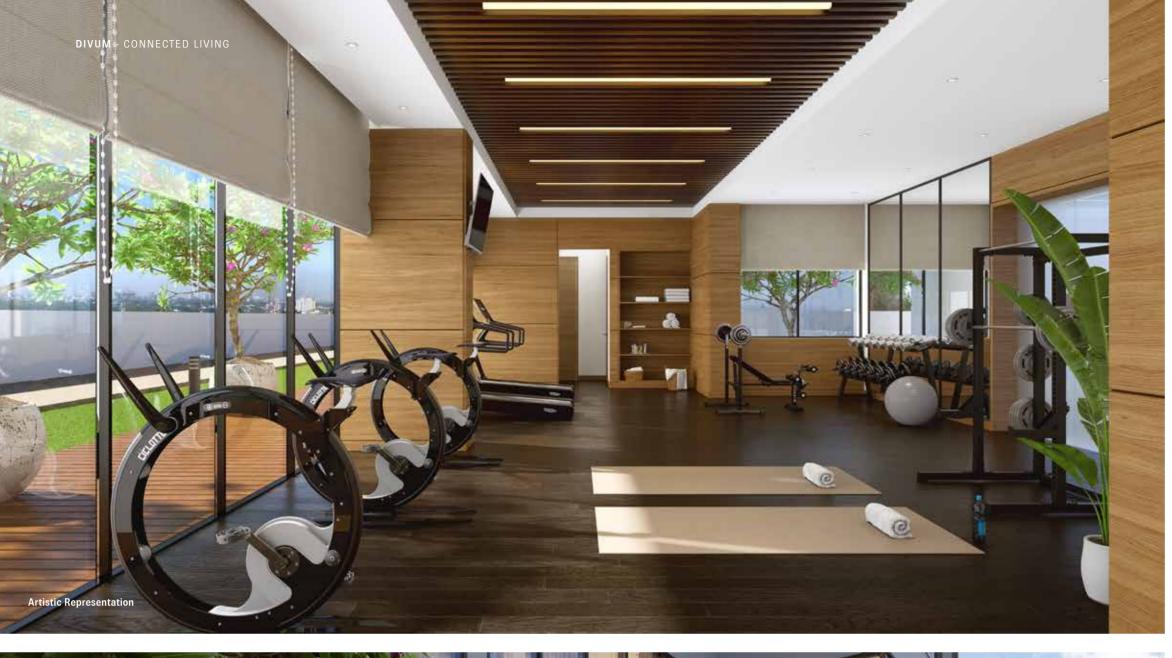

## DESIGN FEATURES OF YOUR RESIDENCE

This high-rise residential tower is both, an architectural icon, and a luxurious abode.

Divum residents can take advantage of their private oasis in the heart of the city. Our State-of-the-art amenities include bespoke fitness center, an infinity edge swimming pool, a meditation pavilion, a private theatre, and much more. We have also taken care of your children's needs. Our well - equipped play area will be a place to make friends, while the quiet library and fun in-doors games will offer a place of sanctuary\*.

Stay connected to you body, soul and mind at Divum. Our amenities include\*:

An infinity edge swimming pool

A meditation pavilion

A jogging track

A large yoga studio

An exciting play area

A quiet library

A fantastic indoor games room