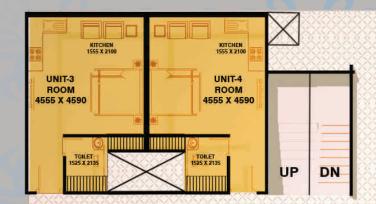

#### STUDIO-APARTMENT-FLOOR-PLAN

1800mm CORRIDOR

**OPEN TERACE** 

1586 X 234

UNIT-10 ROOM

7635 X 3505