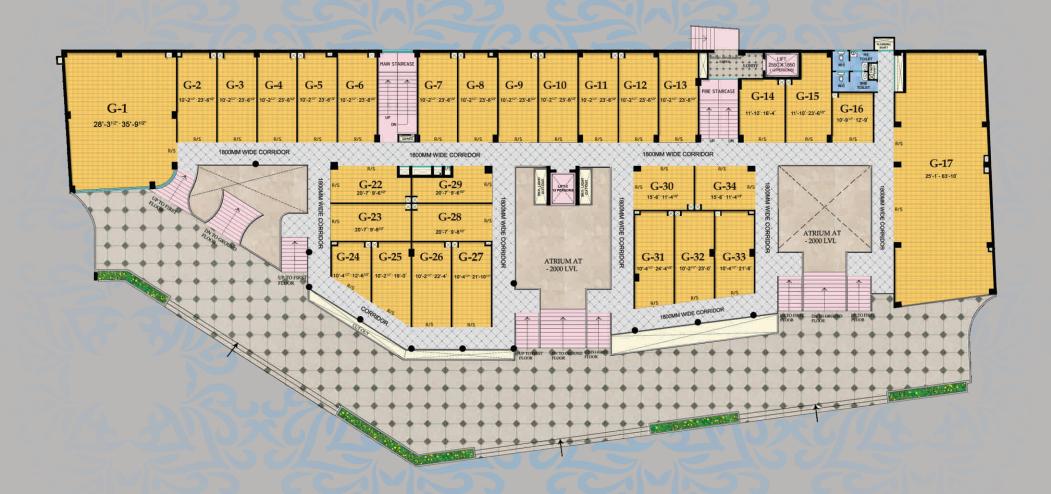

profitable commercial space, Grand Plaza is laced with top-notch facilities.

- UNMATCHED LOCATION IN RAJ NAGAR EXTN.
- EXCELLENT CONNECTIVITY MAIN ROAD FACING.
- MAIN ENTRANCE FROM 30 METER WIDE ROAD.
- PROFESSIONAL MAINTENANCE SERVICE FOR ALL COMMON FACILITIES.
- HIGH SPEED ELEVATORS.
- SOLID WASTE MANAGEMENT.
- ECO-FRIENDLY DESIGN.

# **Specifications**

- ITALIAN MARBLE/GRANITE/NATURAL/STORE VITRIFIED TILES FLORING IN CENTRAL PLAZA AND COMMON AREAS.
- SS / MS AND GLASS FINISH RAILINGS.
- SUFFICIENT LOAD COMPATIBLE POWER CONNECTIONS.
- WATER AND DRAINAGE CONNECTION IN SELECTED SHOPS (AT ADDITIONAL COSTS)
- POWER BACK-UP.
- FIRE FLIGHTING AND ALARM SYSTEM.
- SECURITY SYSTEM WITH CCTV SURVEILLANCE.
- ULTRA-MODERN BUILDING FACADE.





## LOWER-GROUND-FLOOR-PLAN





## GROUND-FLOOR-PLAN





## UPPER-GROUND-FLOOR-PLAN





#### STUDIO-APARTMENT-FLOOR-PLAN



1800mm CORRIDOR



**OPEN TERACE** 



1586 X 234

UNIT-10 ROOM

7635 X 3505



#### LOCATION MAP





SITE ADDRESS:
JAGDISH PURAM
RAJ NAGAR EXTN.
GHAZIABAD, U.P. 201017