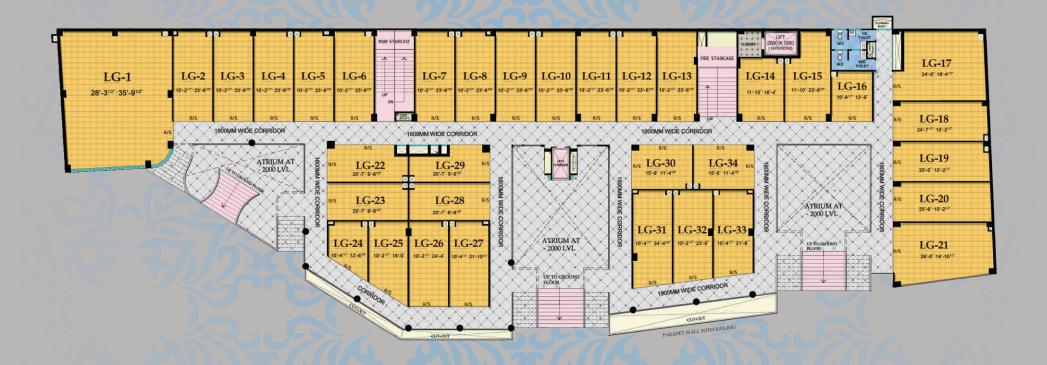

amenities required for a profitable commercial space, Grand Plaza is laced with top-notch facilities.

- UNMATCHED LOCATION IN RAJ NAGAR EXTN.
- EXCELLENT CONNECTIVITY MAIN ROAD FACING.
- MAIN ENTRANCE FROM 30 METER WIDE ROAD.
- PROFESSIONAL MAINTENANCE SERVICE FOR ALL COMMON FACILITIES.
- HIGH SPEED ELEVATORS.
- SOLID WASTE MANAGEMENT.
- ECO-FRIENDLY DESIGN.

# **Specifications**

- ITALIAN MARBLE/GRANITE/NATURAL/STORE VITRIFIED TILES FLORING IN CENTRAL PLAZA AND COMMON AREAS.
- SS / MS AND GLASS FINISH RAILINGS.
- SUFFICIENT LOAD COMPATIBLE POWER CONNECTIONS.
- WATER AND DRAINAGE CONNECTION IN SELECTED SHOPS (AT ADDITIONAL COSTS)
- POWER BACK-UP.
- FIRE FLIGHTING AND ALARM SYSTEM.
- SECURITY SYSTEM WITH CCTV SURVEILLANCE.
- ULTRA-MODERN BUILDING FACADE.





## LOWER-GROUND-FLOOR-PLAN





## GROUND-FLOOR-PLAN





## UPPER-GROUND-FLOOR-PLAN





#### STUDIO-APARTMENT-FLOOR-PLAN



1800mm CORRIDOR



**OPEN TERACE** 



1586 X 234

UNIT-10 ROOM

7635 X 3505



#### LOCATION MAP





SITE ADDRESS:
JAGDISH PURAM
RAJ NAGAR EXTN.
GHAZIABAD, U.P. 201017