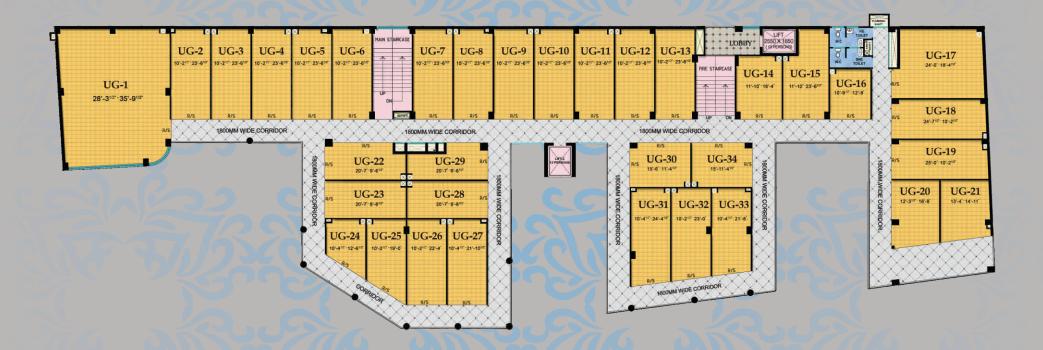

nd Plaza is laced with top-notch facilities.

- UNMATCHED LOCATION IN RAJ NAGAR EXTN.
- EXCELLENT CONNECTIVITY MAIN ROAD FACING.
- MAIN ENTRANCE FROM 30 METER WIDE ROAD.
- PROFESSIONAL MAINTENANCE SERVICE FOR ALL COMMON FACILITIES.
- HIGH SPEED ELEVATORS.
- SOLID WASTE MANAGEMENT.
- ECO-FRIENDLY DESIGN.

# **Specifications**

- ITALIAN MARBLE/GRANITE/NATURAL/STORE VITRIFIED TILES FLORING IN CENTRAL PLAZA AND COMMON AREAS.
- SS / MS AND GLASS FINISH RAILINGS.
- SUFFICIENT LOAD COMPATIBLE POWER CONNECTIONS.
- WATER AND DRAINAGE CONNECTION IN SELECTED SHOPS (AT ADDITIONAL COSTS)
- POWER BACK-UP.
- FIRE FLIGHTING AND ALARM SYSTEM.
- SECURITY SYSTEM WITH CCTV SURVEILLANCE.
- ULTRA-MODERN BUILDING FACADE.





## LOWER-GROUND-FLOOR-PLAN





## GROUND-FLOOR-PLAN





## UPPER-GROUND-FLOOR-PLAN





#### STUDIO-APARTMENT-FLOOR-PLAN



1800mm CORRIDOR



**OPEN TERACE** 



1586 X 234

UNIT-10 ROOM

7635 X 3505



#### LOCATION MAP





SITE ADDRESS:
JAGDISH PURAM
RAJ NAGAR EXTN.
GHAZIABAD, U.P. 201017