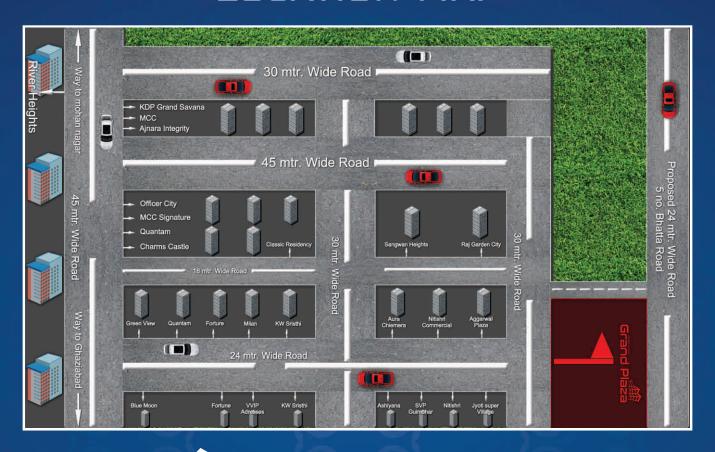

#### LOCATION MAP

SITE ADDRESS:
JAGDISH PURAM
RAJ NAGAR EXTN.
GHAZIABAD, U.P. 201017