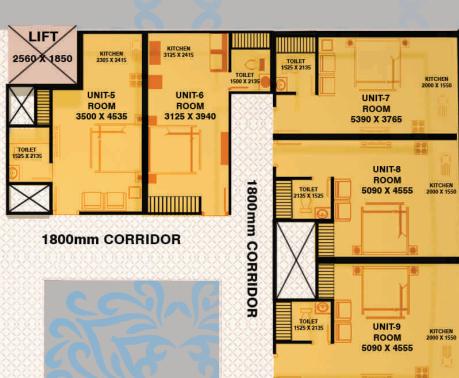

#### STUDIO-APARTMENT-FLOOR-PLAN

1800mm CORRIDOR

**OPEN TERACE** 

1586 X 234

UNIT-10 ROOM

7635 X 3505