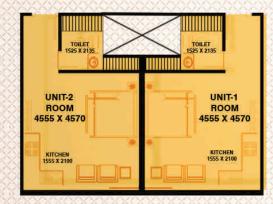

#### STUDIO-APARTMENT-FLOOR-PLAN

1800mm CORRIDOR

**OPEN TERACE** 

1586 X 234

UNIT-10 ROOM

7635 X 3505