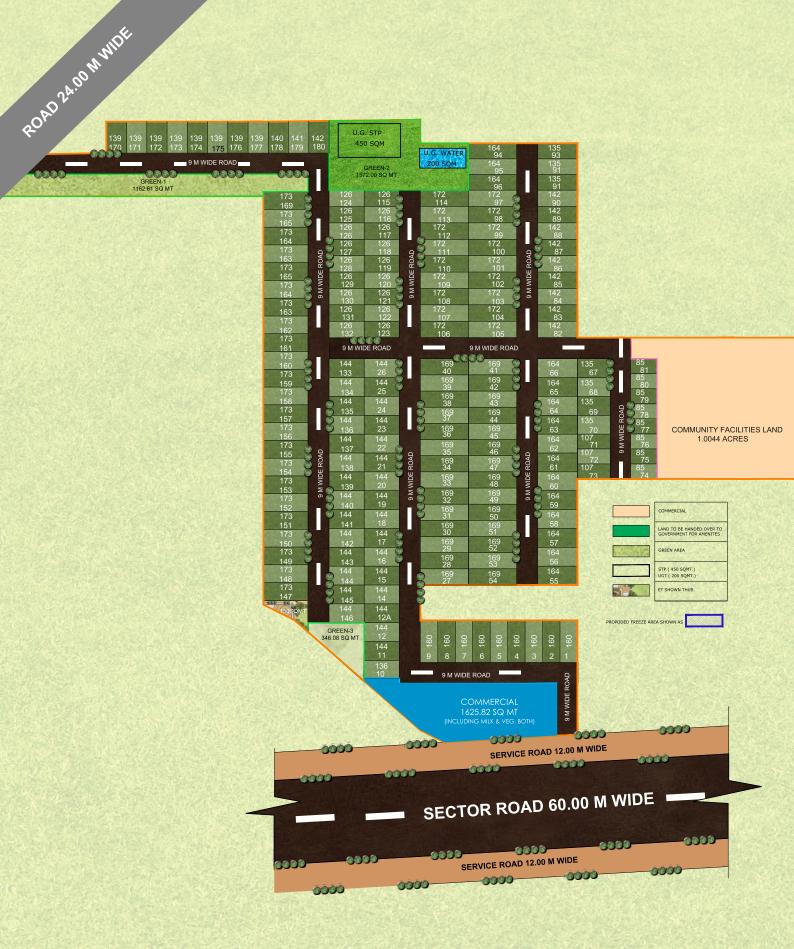

### PROJECTS DETAILS

Attractive size of Plots anyone can Invest As per interests & Requirements staring from 85 sq.yds. to 173 sq.yd at reasonable price in city of Sohna Number of Plots - 180

- Stilt + 4 Structure.
- Separate Floor Registry.
- FAR 2.0
- Home Loans.
- Planned Layout Zoning.

#### Sohna Greens

| DETAIL OF TOTAL NO OF PLOTS |           |        |                     |                    |                |                     |
|-----------------------------|-----------|--------|---------------------|--------------------|----------------|---------------------|
| PLOT NO.                    | PLOT SIZE |        | AREA IN<br>SQ.MTRS. | AREA IN<br>SQ.YDS. | NO.OF<br>PLOTS | AREA IN<br>SQ.MTRS. |
|                             | WIDTH     | LENGTH |                     |                    |                |                     |
| 1 TO 9                      | 7.45      | 18.00  | 134.100             | 160                | 9              | 1206.90             |
| 10                          | 7.59      | 15.00  | 113.850             | 136                | 1              | 113.85              |
| 11 TO 26                    | 8.05      | 15.00  | 120.750             | 144                | 16             | 1932.00             |
| 27 TO 54                    | 6.90      | 20.53  | 141.657             | 169                | 28             | 3966.40             |
| 55 TO 66                    | 8.05      | 17.00  | 136.850             | 164                | 12             | 1642.20             |
| 67 TO 70                    | 8.05      | 14.00  | 112.700             | 135                | 4              | 450.80              |
| 71 TO 73                    | 6.42      | 14.00  | 89.880              | 107                | 3              | 269.64              |
| 74 TO 81                    | 6.42      | 11.05  | 70.941              | 85                 | 8              | 567.53              |
| 82 TO 90                    | 7.00      | 17.00  | 119.000             | 142                | 9              | 1071.00             |
| 91 TO 93                    | 6.66      | 17.00  | 113.220             | 135                | 3              | 339.66              |
| 94 TO 96                    | 6.66      | 20.53  | 136.730             | 164                | 3              | 410.19              |
| 97 TO 114                   | 7.00      | 20.53  | 143.710             | 172                | 18             | 2586.78             |
| 115 TO 132                  | 7.00      | 15.00  | 105.000             | 126                | 18             | 1890.00             |
| 133 TO 146                  | 8.05      | 15.00  | 120.750             | 144                | 14             | 1690.50             |
| 147 TO 169                  | 7.59      | 19.05  | 144.590             | 173                | 23             | 3325.56             |
| 170 TO 176                  | 8.65      | 13.41  | 115.997             | 139                | 7              | 811.98              |
| 177                         | 8.65      | 13.425 | 116.126             | 139                | 1              | 116.13              |
| 178                         | 8.65      | 13.49  | 116.689             | 140                | 1              | 116.69              |
| 179                         | 8.65      | 13.595 | 117.597             | 141                | 1              | 117.60              |
| 180                         | 8.65      | 13.705 | 118.548             | 142                | 1              | 118.55              |
|                             |           |        |                     |                    |                |                     |
|                             |           |        | TOTAL               |                    | 180            | 22743.94            |