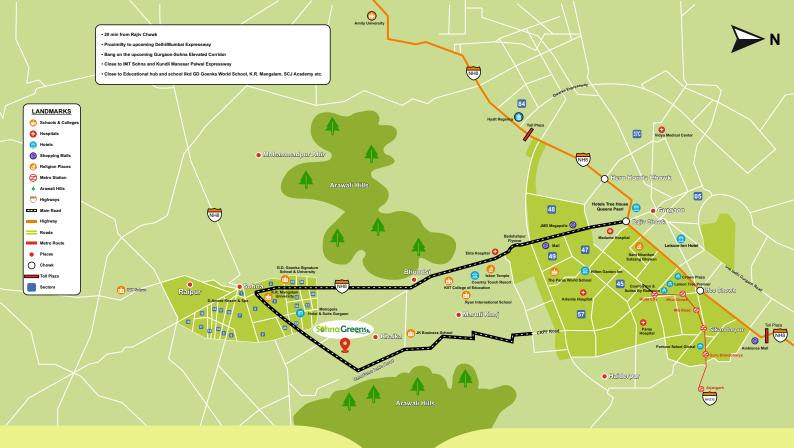

# PRIME LOCATION ADVANTAGE

located on double side road in residential approved zone near to KMP Express highway.

- South Gurgaon is evolving at a very fast pace. One of the main driving force for this has been the availability of affordable housing for price sensitive professionals
- With NH248A passing across Sohna & the KMP Expressway on the other end, the region enjoys good connectivity and major infrastructure projects are nearing completion
- Sohna and South of Gurgaon are surrounded by corporate offices and industrial belt making it attractive location of working class people.
- There are several private healthcare options in the vicinity along with proposed Medical College with hospital.
- The presence of Damdama lake, the region has number of Resorts/Hotels for recreational purposes like Westin, Taj and more...

2min. drive from National Highway 248 A 15 min. drive from KMP Expressway

*2011.* drive from Golf Course Road

2min. drive from

Nearest Railway station 6 km.

1.

45min. drive from IGI Airport

35min. drive from

Faridabad

20min.

drive from National Highway 248

# WHY INVEST

Very Close to IMT Sohna and Sports City

Very Close to Delhi Mumbai Industrial Corridor,

GD Goenka World School

Ryan International School, DPS