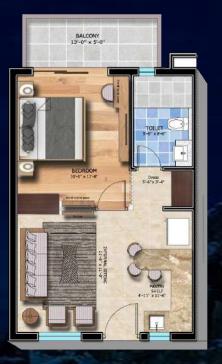

## Layout and Floor Plans USTON UJOUT

There are 3 type of residences available to choose from. All are well crafted with perfection.

1 BHK Studio Apartment (Type A), Option 1

1 BHK Studio Apartment (Type A), Option 2

3 BHK Hill Villa (Type C) Ground Floor

TYPE A : 1 BHK Studio Apartment Unit Size : 750 SqFts Floor Plate : 1808 SqFts | Towers : 4 Total Ground Coverage : 7232 SqFts

TYPE B : 2 BHK Unit Size : 1250 SqFts Floor Plate : 2900 SqFts | Towers : 3 Total Ground Coverage : 8700 SqFts