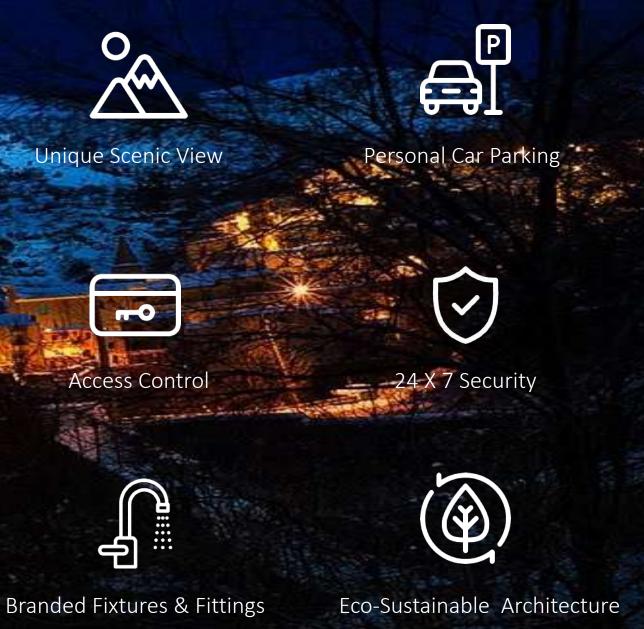

Abode For Your Loved Ones

The White Hill Cottages is thoughtfully crafted, for you and all your loved ones. Where you feel safe with the help of round the clock security team. Younger ones can enjoy the engaging and fun-filled kids' area which has been designed keeping their safety in mind.

Architectural Work & Designed by DAAT ©

Amenities that will make you say WOW

Indoor Games

Cycling Track

Snow Point

Mountain Tracks Nearby

WD 92

Kid's Area