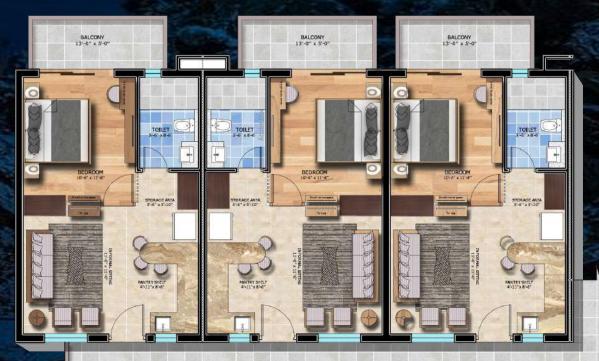

TOILET

0

7'-0" X 6'-6"

TOILET 8'-6" x 5'-2"

BALCONY 1500X7200

1 BHK Cluster Plan

2 BHK Cluster Plan

TOILET 8'-6" x 5'-2"

3 BHK Hill Villa (Type C) Ground Floor

TYPE A : 1 BHK Studio Apartment Unit Size : 750 SqFts Floor Plate : 1808 SqFts | Towers : 4 Total Ground Coverage : 7232 SqFts

TYPE B : 2 BHK Unit Size : 1250 SqFts Floor Plate : 2900 SqFts | Towers : 3 Total Ground Coverage : 8700 SqFts