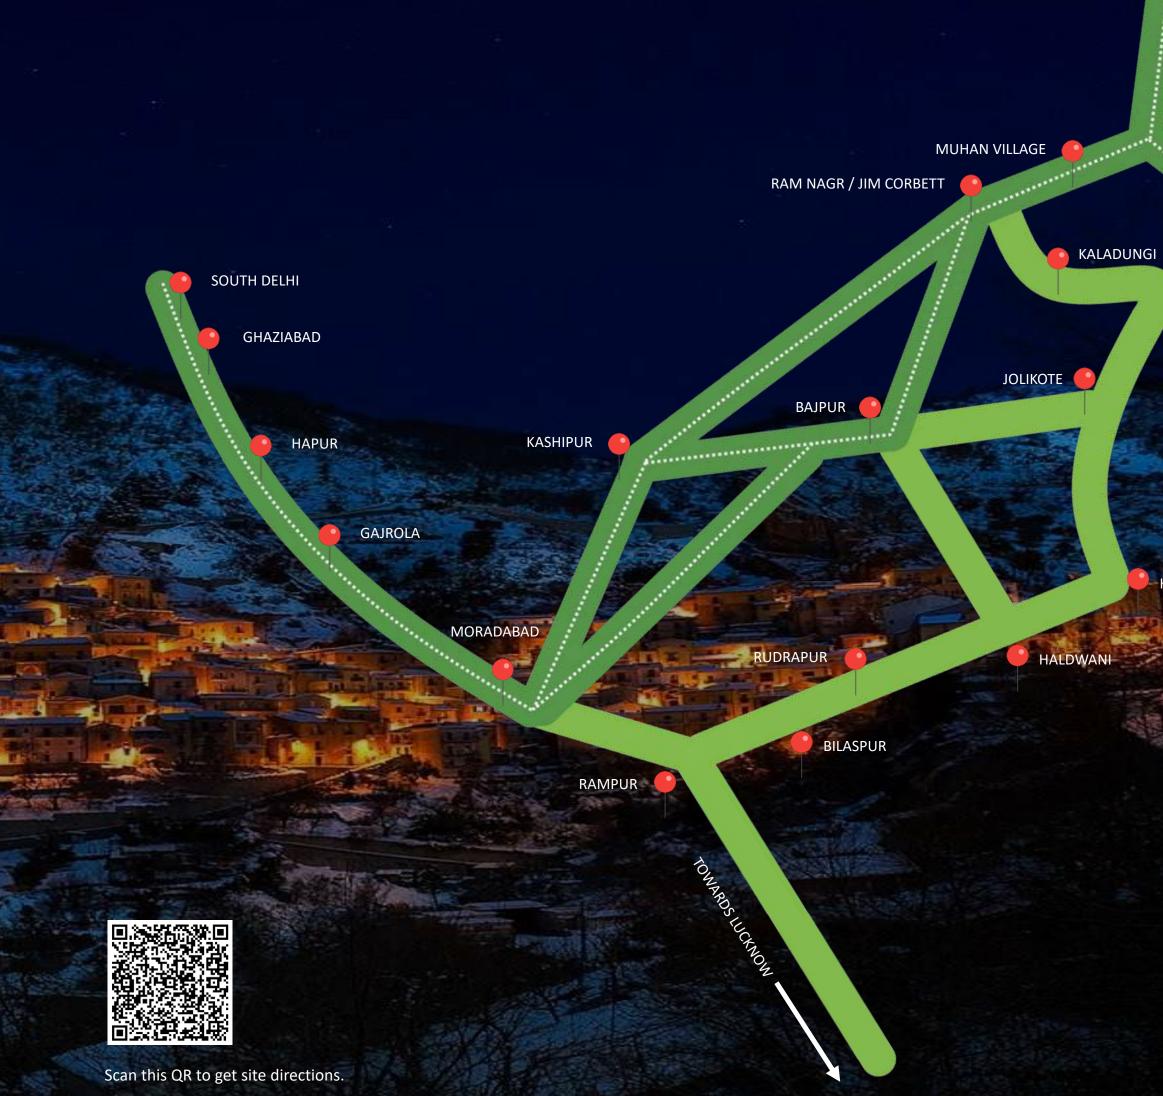

View Point

The White Hill Cottage is located at the height of 3000 Feet. Reaching is as easy as it can be, well connected by a road filled with scenic beauty. Where you don't stop for a hot coffee only once With so many points of attraction in the nearby area it is a place where people would like to reach for spending memorable time with family and friends.

- Jim Corbett to THE WHITE HILL COTTAGES 16 KM •
- Nainital to THE WHITE HILL COTTAGES 104 KM •
- Haldwani to THE WHITE HILL COTTAGES 93 KM ٠
- Rampur to THE WHITE HILL COTTAGES 121 KM •
- Kashipur to THE WHITE HILL COTTAGES 68 KM •
- Moradabad to THE WHITE HILL COTTAGES 120 KM
- South Delhi to THE WHITE HILL COTTAGES 294 KM •

TOWARDS RANIKHET

NAINITAL

KATHGODAM

Scan for Site Directions

Design Copyrights are solely belongs to Land Science Real Estate Holdings LLP.