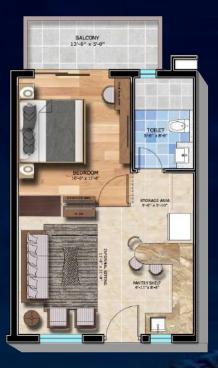

## Layout and Floor Plans USTON UJOUT

There are 3 type of residences available to choose from. All are well crafted with perfection.

1 BHK Studio Apartment (Type A), Option 1

1 BHK Studio Apartment (Type A), Option 2

TOILET

0

7'-0" X 6'-6"

TOILET 8'-6" x 5'-2"

BALCONY 1500X7200

1 BHK Cluster Plan

2 BHK Cluster Plan

TOILET 8'-6" x 5'-2"

3 BHK Hill Villa (Type C) Ground Floor

TYPE A : 1 BHK Studio Apartment Unit Size : 750 SqFts Floor Plate : 1808 SqFts | Towers : 4 Total Ground Coverage : 7232 SqFts

TYPE B : 2 BHK Unit Size : 1250 SqFts Floor Plate : 2900 SqFts | Towers : 3 Total Ground Coverage : 8700 SqFts