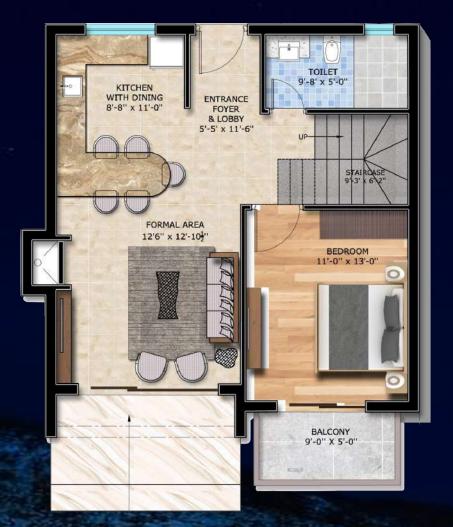

3 BHK Hill Villa (Type C) Ground Floor

TYPE A : 1 BHK Studio Apartment Unit Size : 750 SqFts Floor Plate : 1808 SqFts | Towers : 4 Total Ground Coverage : 7232 SqFts

TYPE B : 2 BHK Unit Size : 1250 SqFts Floor Plate : 2900 SqFts | Towers : 3 Total Ground Coverage : 8700 SqFts

TYPE C : 3 BHK Duplex Hill Villa Unit Size : 1722 to 2000 SqFts Floor Plate : 861 SqFts | Cottages : 12 Total Ground Coverage : 7232 SqFts

Total Ground Coverage : 2000 SqFts

3 BHK Hill Villa (Type C) First Floor