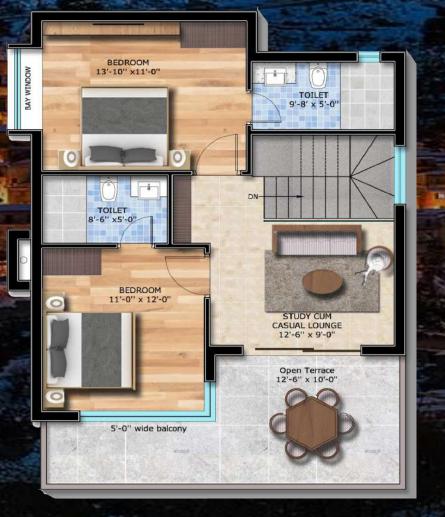

## Layout and Floor Plans USTON UJOUT

There are 3 type of residences available to choose from. All are well crafted with perfection.

1 BHK Studio Apartment (Type A), Option 1

1 BHK Studio Apartment (Type A), Option 2

TOILET

0

7'-0" X 6'-6"

TOILET 8'-6" x 5'-2"

BALCONY 1500X7200

1 BHK Cluster Plan

2 BHK Cluster Plan

TOILET 8'-6" x 5'-2"