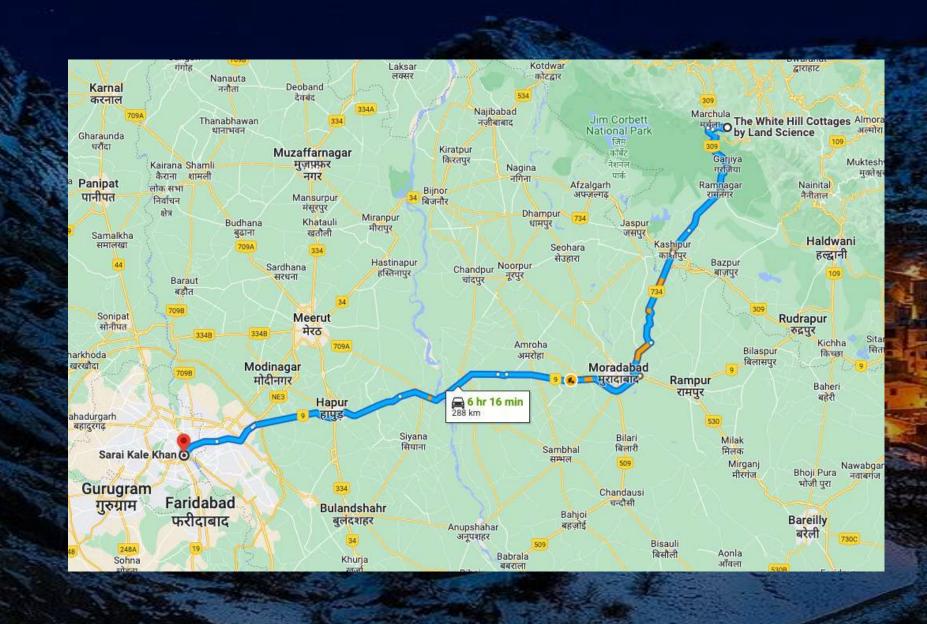

View Point

The White Hill Cottage is located at the height of 3000 Feet. Reaching is as easy as it can be, well connected by a road filled with scenic beauty. Where you don't stop for a hot coffee only once With so many points of attraction in the nearby area it is a place where people would like to reach for spending memorable time with family and friends.

- Jim Corbett to THE WHITE HILL COTTAGES 16 KM •
- Nainital to THE WHITE HILL COTTAGES 104 KM •
- Haldwani to THE WHITE HILL COTTAGES 93 KM ٠
- Rampur to THE WHITE HILL COTTAGES 121 KM •
- Kashipur to THE WHITE HILL COTTAGES 68 KM •
- Moradabad to THE WHITE HILL COTTAGES 120 KM
- South Delhi to THE WHITE HILL COTTAGES 294 KM •