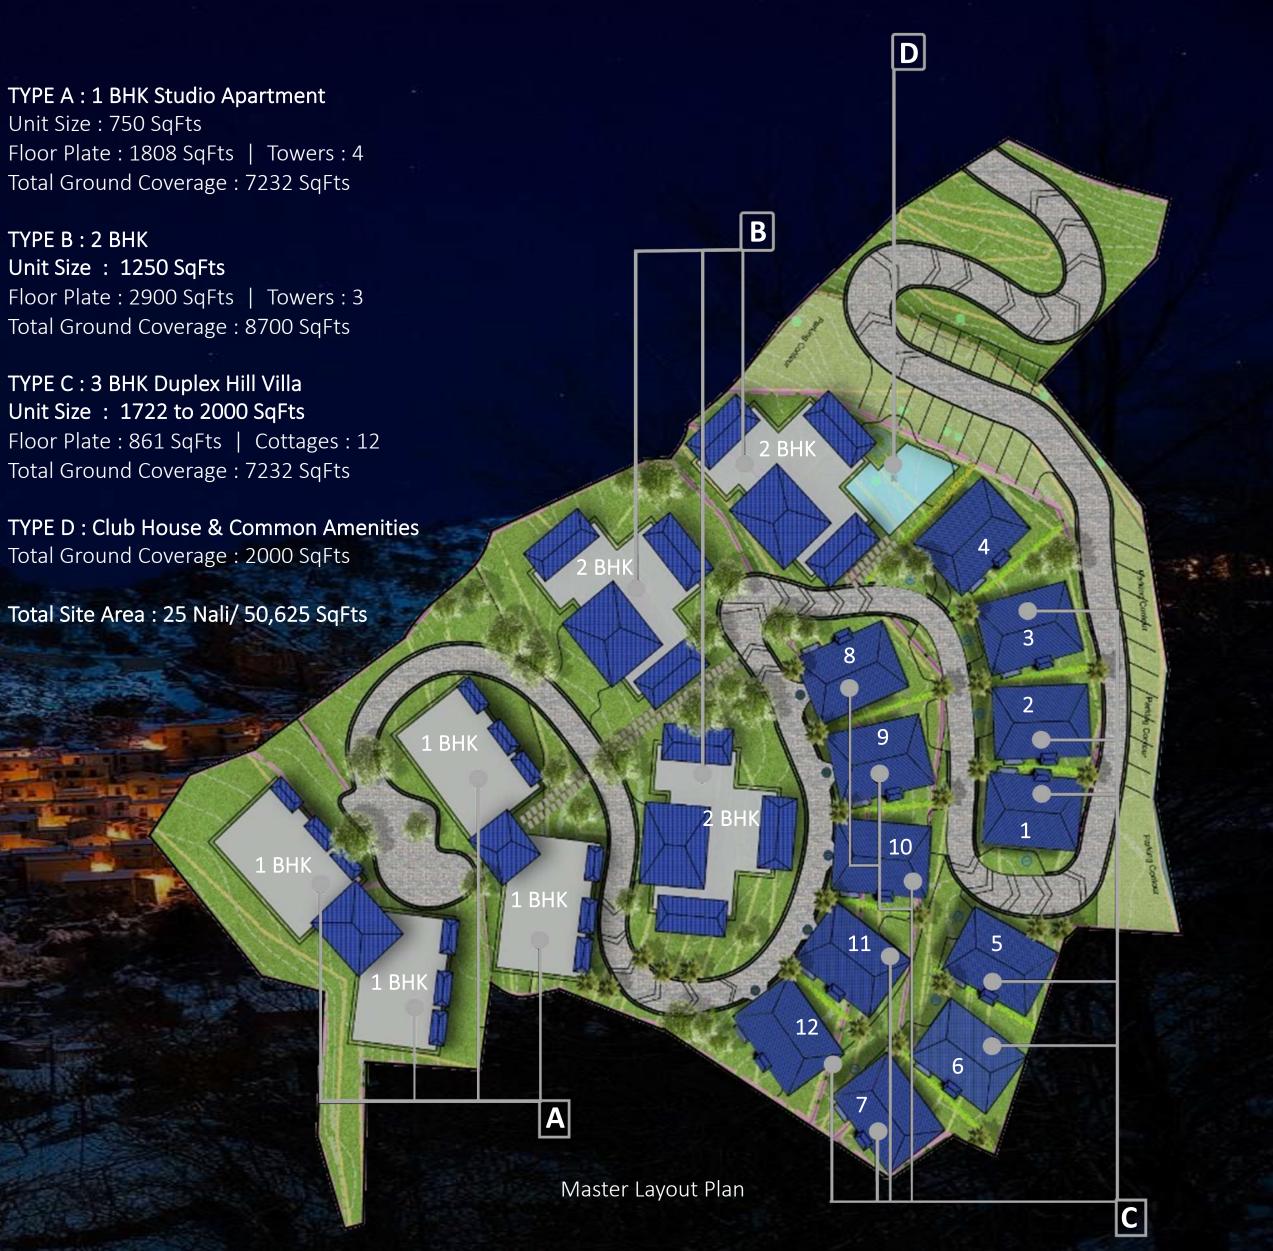

3 BHK Hill Villa (Type C) Ground Floor

TYPE A : 1 BHK Studio Apartment Unit Size : 750 SqFts Floor Plate : 1808 SqFts | Towers : 4 Total Ground Coverage : 7232 SqFts

TYPE B : 2 BHK Unit Size : 1250 SqFts Floor Plate : 2900 SqFts | Towers : 3 Total Ground Coverage : 8700 SqFts

TYPE C : 3 BHK Duplex Hill Villa Unit Size : 1722 to 2000 SqFts Floor Plate : 861 SqFts | Cottages : 12 Total Ground Coverage : 7232 SqFts

Total Ground Coverage : 2000 SqFts

3 BHK Hill Villa (Type C) First Floor