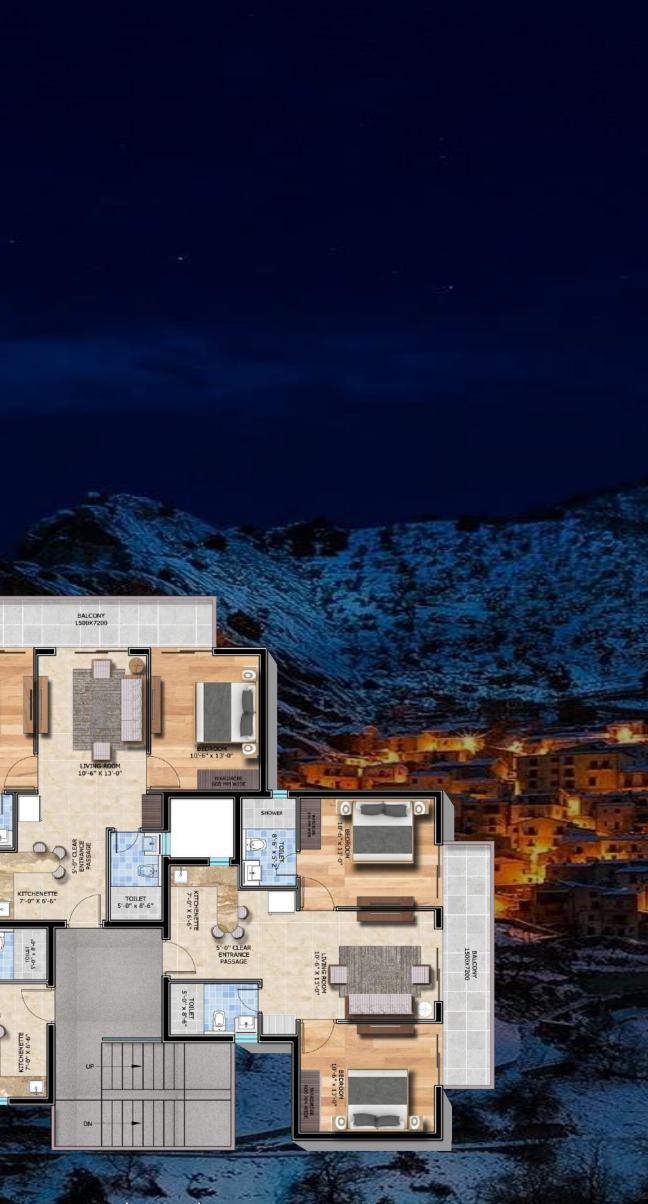

3 BHK Hill Villa (Type C) Ground Floor

TYPE A : 1 BHK Studio Apartment Unit Size : 750 SqFts Floor Plate : 1808 SqFts | Towers : 4 Total Ground Coverage : 7232 SqFts

TYPE B : 2 BHK Unit Size : 1250 SqFts Floor Plate : 2900 SqFts | Towers : 3 Total Ground Coverage : 8700 SqFts

TYPE C : 3 BHK Duplex Hill Villa Unit Size : 1722 to 2000 SqFts Floor Plate : 861 SqFts | Cottages : 12 Total Ground Coverage : 7232 SqFts

Total Ground Coverage : 2000 SqFts

3 BHK Hill Villa (Type C) First Floor