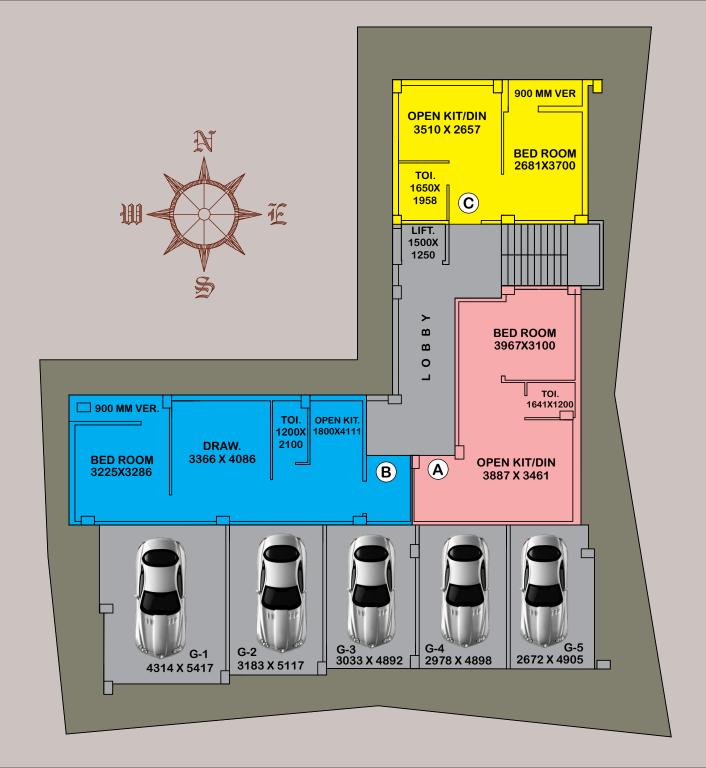

# **GROUND FLOOR PLAN**

| AREA STATEMENT |                 |
|----------------|-----------------|
| FLAT MKD.      | AREA            |
| FLAT - A       | 660 SQFT        |
| FLAT - B       | 845 SQFT        |
| FLAT - C       | 575 <b>SQFT</b> |
|                |                 |
| G - 1          | 314 SQFT        |
| G - 2          | 228 SQFT        |
| G - 3          | 209 SQFT        |
| G - 4          | 205 SQFT        |
| G - 5          | 193 SQFT        |