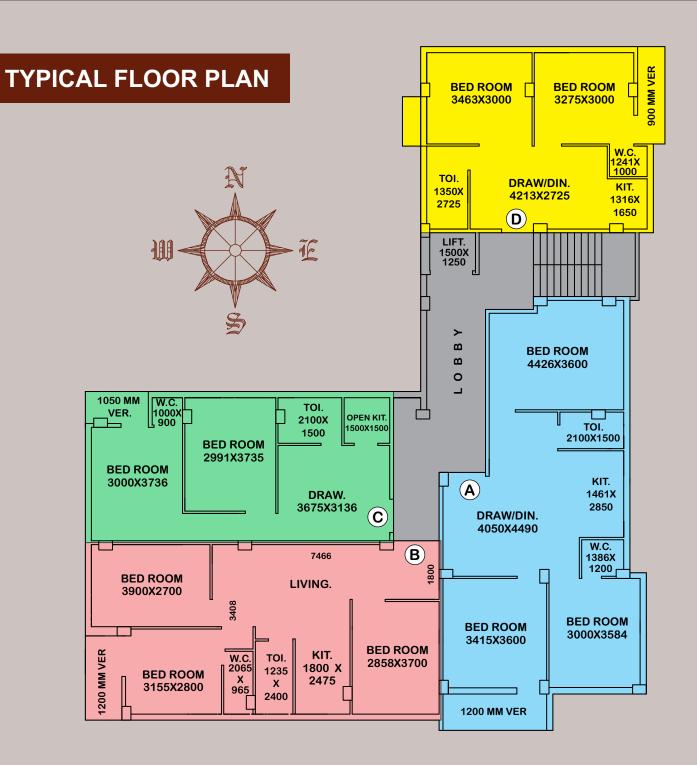

| AREA STATEMENT |           |
|----------------|-----------|
| FLAT MKD.      | AREA      |
| FLAT - A       | 1230 SQFT |
| FLAT - B       | 1070 SQFT |
| FLAT - C       | 800 SQFT  |
| FLAT - D       | 775 SQFT  |