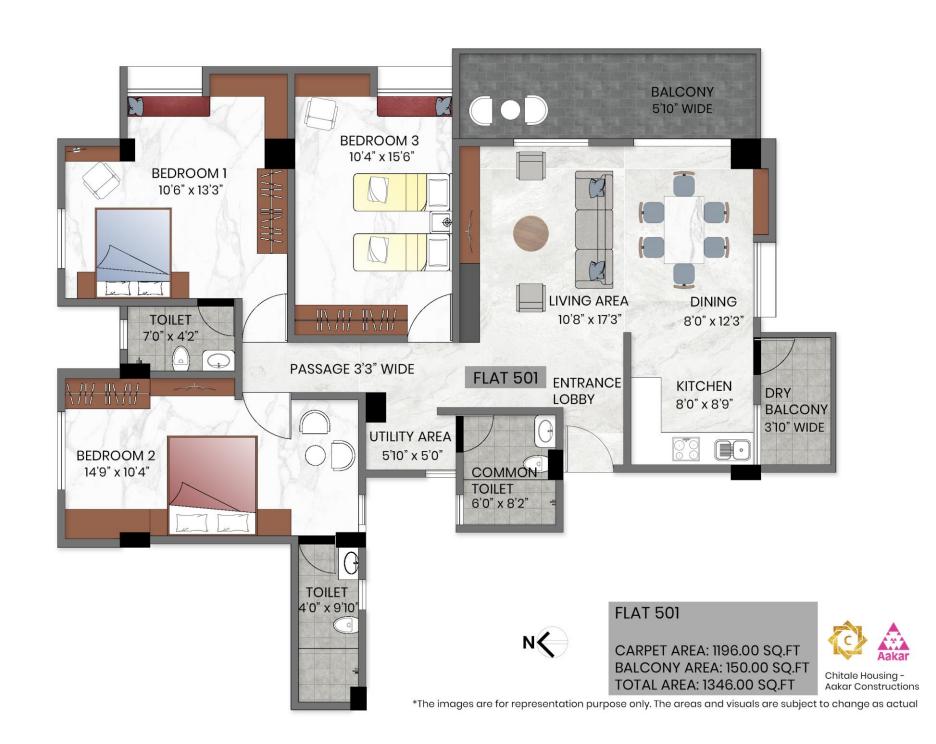

# **MANGIRISH**

MODEL COLONY, PUNE

RERA REGISTRATION: P52100046515

- **"Mangirish"** is a redevelopment project located at Model Colony, Shivajinagar, Pune
- Centrally located in Pune city with 7 floors and 14 luxurious apartments
- 3 BHK apartments with areas 1030 SQ.FT, 1300 SQ.FT, 1346 SQ.FT