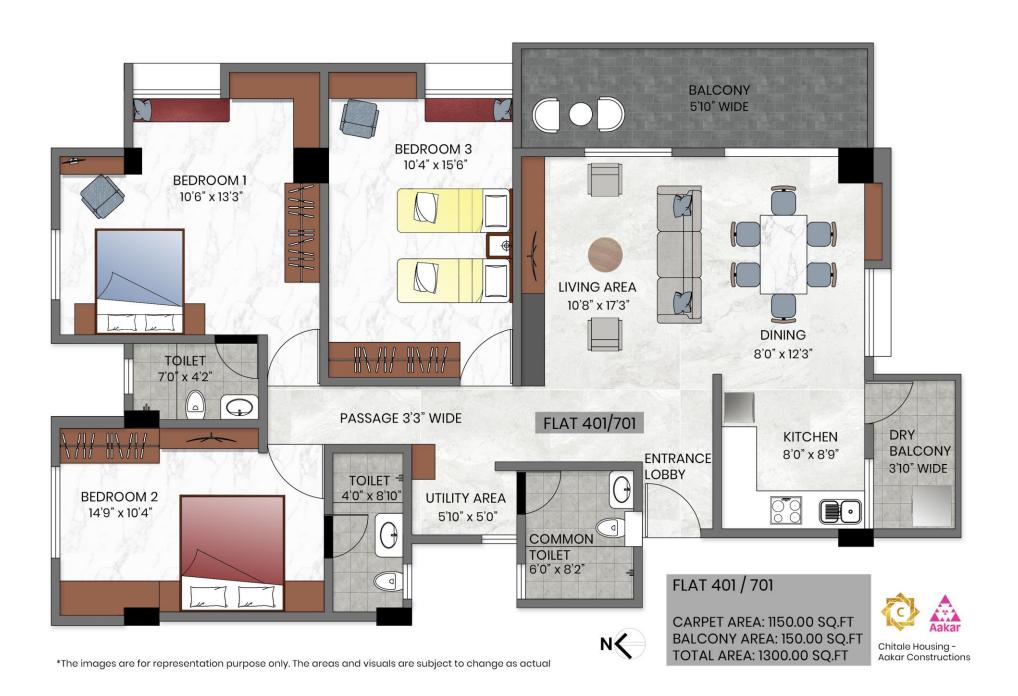

# **MANGIRISH**

MODEL COLONY, PUNE

RERA REGISTRATION: P52100046515

- **"Mangirish"** is a redevelopment project located at Model Colony, Shivajinagar, Pune
- Centrally located in Pune city with 7 floors and 14 luxurious apartments
- 3 BHK apartments with areas 1030 SQ.FT, 1300 SQ.FT, 1346 SQ.FT

We will provide common Solar system.

Backup will cover common lighting, parking system and lift. Letter boxes will be provided for all at one point in parking area.

<sup>\*</sup>The images are for representation purpose only. The areas and visuals are subject to change as actual