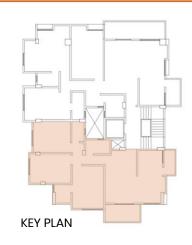

# **MANGIRISH**

MODEL COLONY, PUNE

RERA REGISTRATION: P52100046515

- **"Mangirish"** is a redevelopment project located at Model Colony, Shivajinagar, Pune
- Centrally located in Pune city with 7 floors and 14 luxurious apartments
- 3 BHK apartments with areas 1030 SQ.FT, 1300 SQ.FT, 1346 SQ.FT