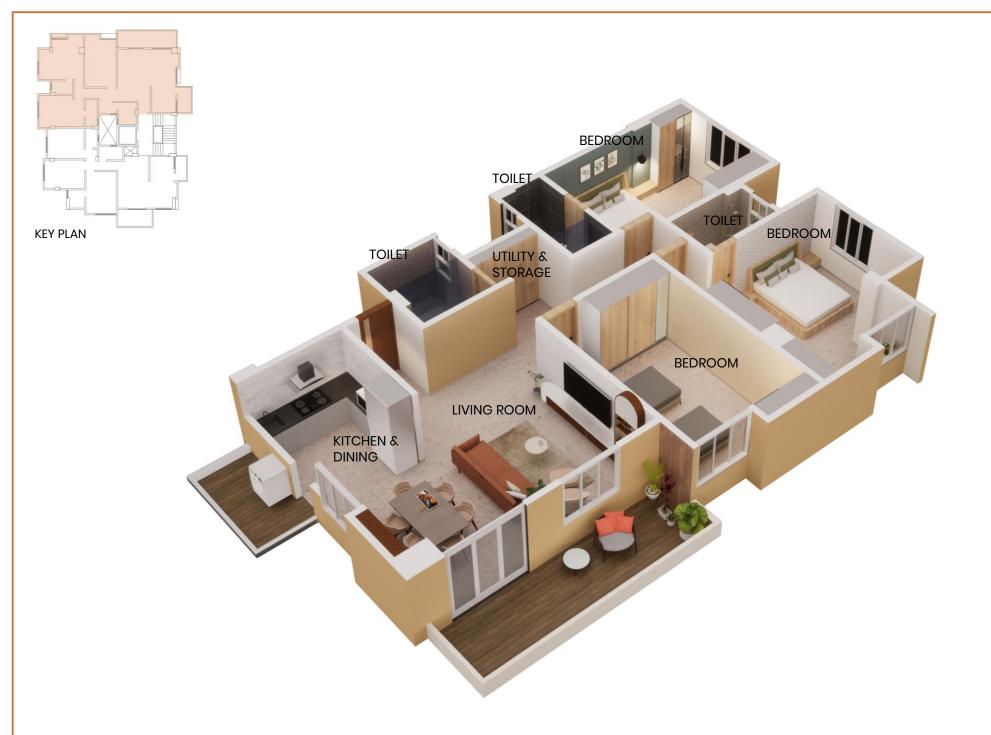

# **MANGIRISH**

MODEL COLONY, PUNE

RERA REGISTRATION: P52100046515

- **"Mangirish"** is a redevelopment project located at Model Colony, Shivajinagar, Pune
- Centrally located in Pune city with 7 floors and 14 luxurious apartments
- 3 BHK apartments with areas 1030 SQ.FT, 1300 SQ.FT, 1346 SQ.FT

We will provide common Solar system.

Backup will cover common lighting, parking system and lift. Letter boxes will be provided for all at one point in parking area.

<sup>\*</sup>The images are for representation purpose only. The areas and visuals are subject to change as actual