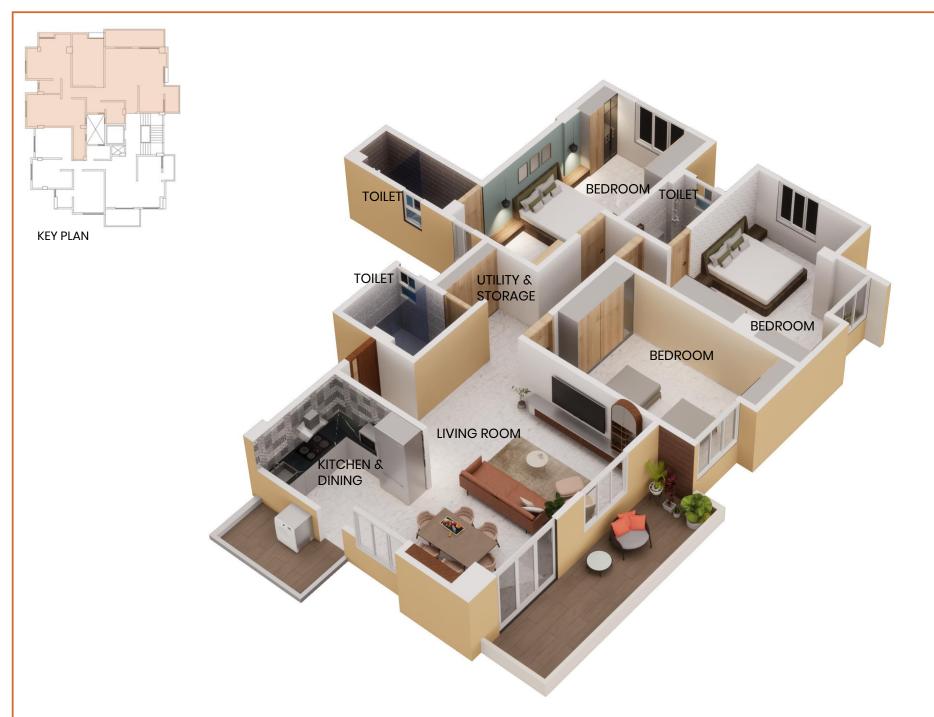

# **MANGIRISH**

MODEL COLONY, PUNE

RERA REGISTRATION: P52100046515

- **"Mangirish"** is a redevelopment project located at Model Colony, Shivajinagar, Pune
- Centrally located in Pune city with 7 floors and 14 luxurious apartments
- 3 BHK apartments with areas 1030 SQ.FT, 1300 SQ.FT, 1346 SQ.FT