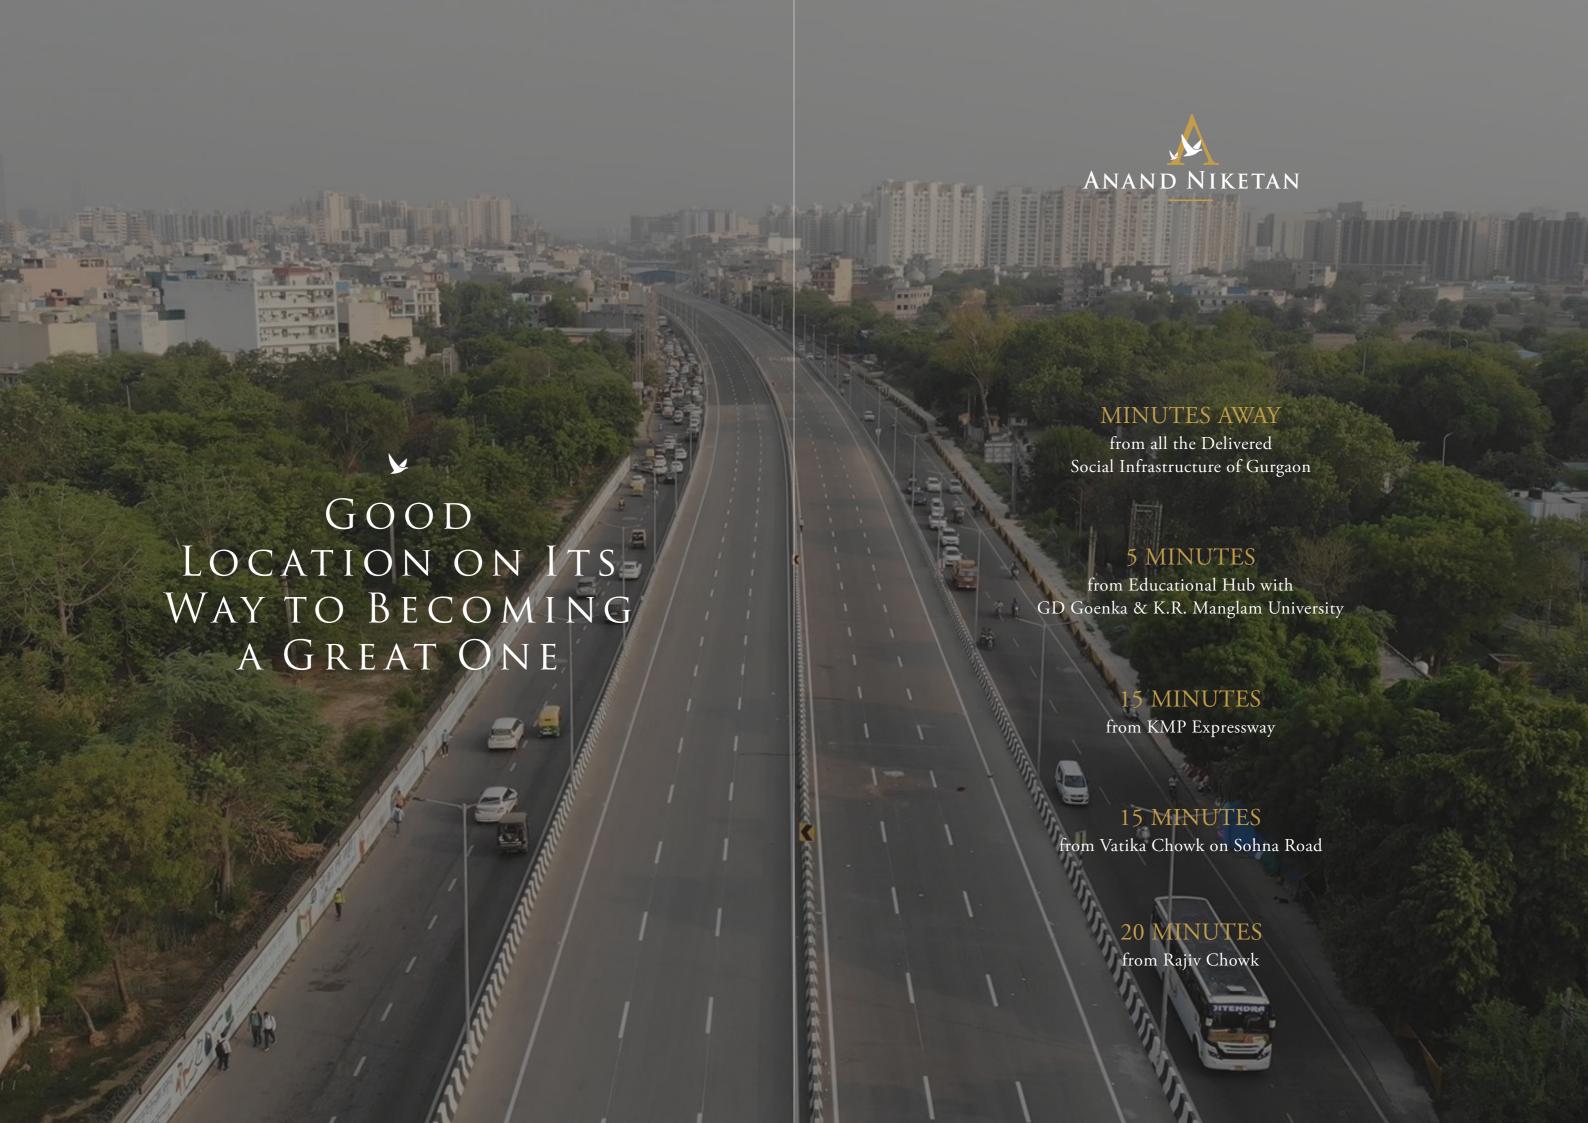

#### **SOUTH OF GURUGRAM**

Just on the outskirts of Gurgaon and before Sohna City, there lies the fastest growing micro market of Delhi NCR. Popularly known as "South of Gurugram", the area has emerged into a preferred destination for the residents of Gurugram.

#### **SMOOTH AND QUICK ACCESS**

Recent opening of a seamless elevated road from Subhash Chowk to Sohna has further given impetus to the region.

#### **EASY ACCESS TO NH AND KMP EXPRESSWAY**

You are flanked by NH48 (NH8) and KMP Expressway for the ease of commuting.

#### **WELL ESTABLISHED EDUCATIONAL HUB**

With reputed names like GD Goenka, KR Mangalam, SGT, Apeejay, KIIT, etc already established and operational, the area is mushrooming at a fast pace with impressive social infrastructure.

#### **KNOW YOUR NEIGHBOURHOOD**

(Within 5 to 20 min drive)

| EDUCATIONAL INSTITUTIONS    |  |
|-----------------------------|--|
| Ryan International School   |  |
| DPS Maruti Kunj             |  |
| KIIT College of Engineering |  |
| JK Business School          |  |
| KR Mangalam University      |  |
| Jindal Public School        |  |
| Euro Kids School            |  |
| GD Goenka World School      |  |
| Pathways World School       |  |