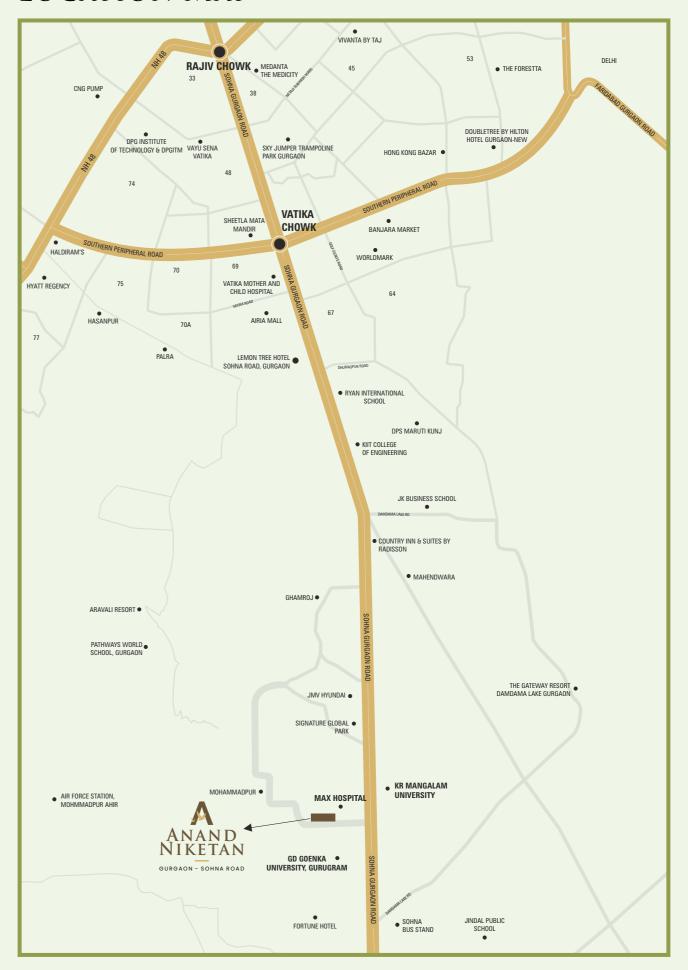

#### LOCATION MAP

#### **KNOW YOUR NEIGHBOURHOOD**

(Within 5 to 20 min drive)

| EDUCATIONAL INSTITUTIONS    |  |
|-----------------------------|--|
| Ryan International School   |  |
| DPS Maruti Kunj             |  |
| KIIT College of Engineering |  |
| JK Business School          |  |
| KR Mangalam University      |  |
| Jindal Public School        |  |
| Euro Kids School            |  |
| GD Goenka World School      |  |
| Pathways World School       |  |

#### **SOUTH OF GURUGRAM**

Just on the outskirts of Gurgaon and before Sohna City, there lies the fastest growing micro market of Delhi NCR. Popularly known as "South of Gurugram", the area has emerged into a preferred destination for the residents of Gurugram.

#### **SMOOTH AND QUICK ACCESS**

Recent opening of a seamless elevated road from Subhash Chowk to Sohna has further given impetus to the region.

#### **EASY ACCESS TO NH AND KMP EXPRESSWAY**

You are flanked by NH48 (NH8) and KMP Expressway for the ease of commuting.

#### **WELL ESTABLISHED EDUCATIONAL HUB**

With reputed names like GD Goenka, KR Mangalam, SGT, Apeejay, KIIT, etc already established and operational, the area is mushrooming at a fast pace with impressive social infrastructure.

#### **LUXURY HOTELS**

Fortune Hotel

CountryInn & Suites

Lemon Tree

The Gateway Resort

and all the leading

hotels in Gurugram

#### HEALTHCARE

Max Hospital

Fortis Hospital

Park Hospital

Medicity

Artemis Hospital

Sanjeevani Hospital

Big Bazaar
Shopper's Stop
Aditya Birla More
and all the leading
shopping centres
in Sohna Road and
Golf Course Extn Road