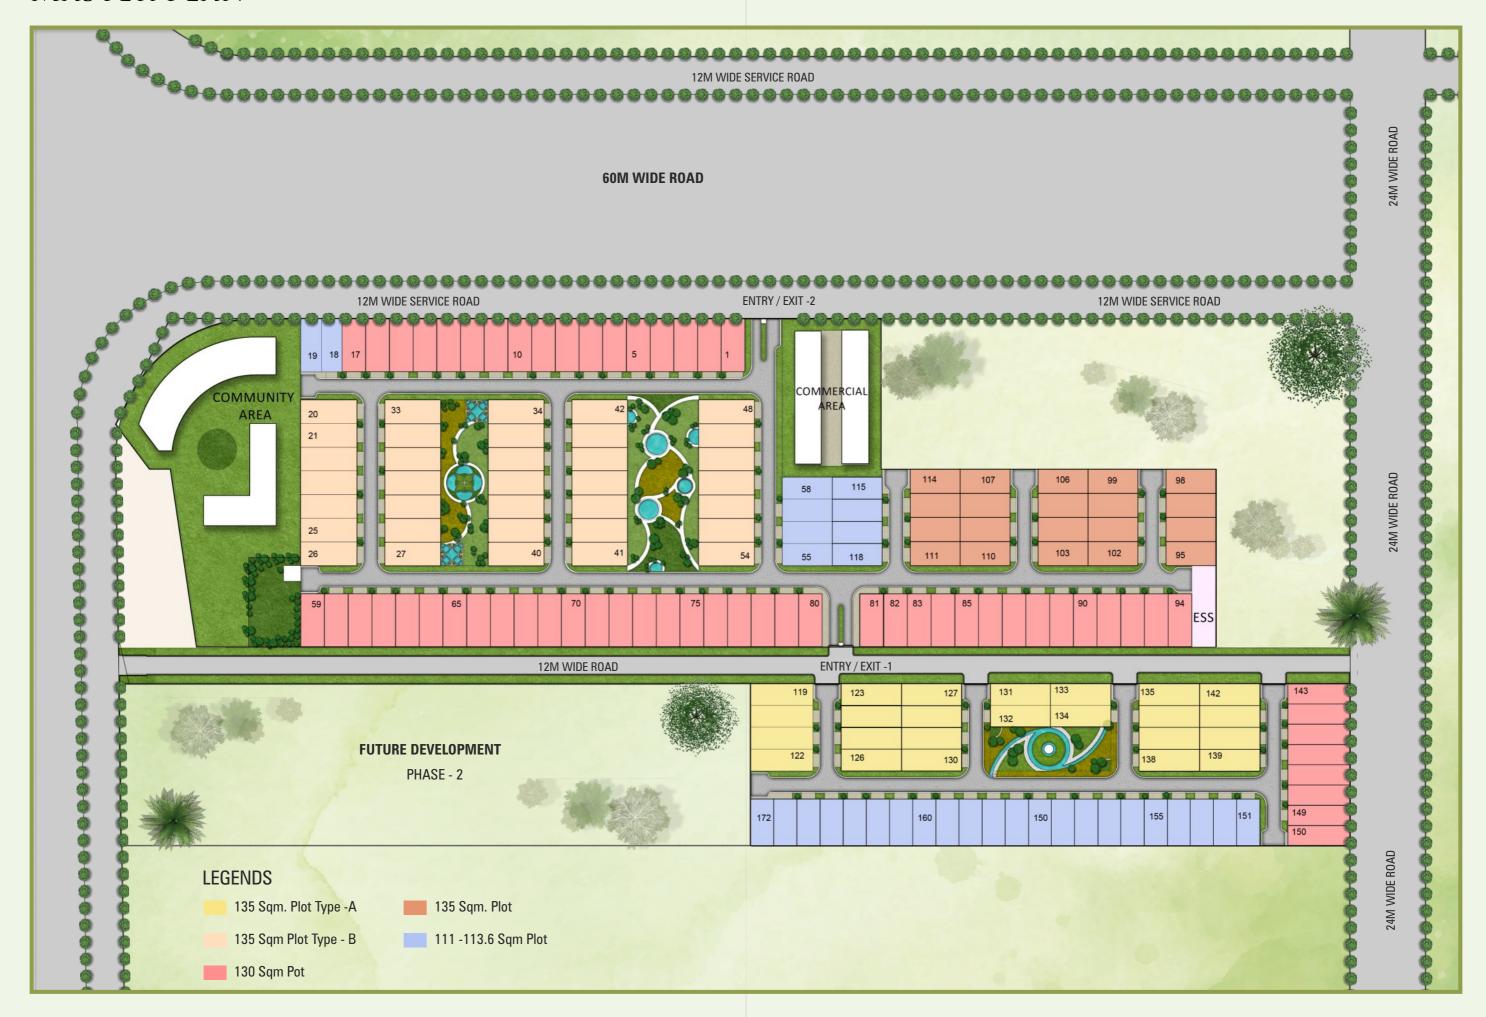

10 ACRES

of exclusive community living

GATED

and secured complex

LOW-DENSITY

plotted development complex

AMPLE GREEN

and open spaces

WELL

demarcated plots

CONVENIENT

access from 60m wide road

BETTER

air quality & less noise pollution

WELL PLANNED

infrastructure, roads & pathways

DAILY CONVENIENCE

store within the complex