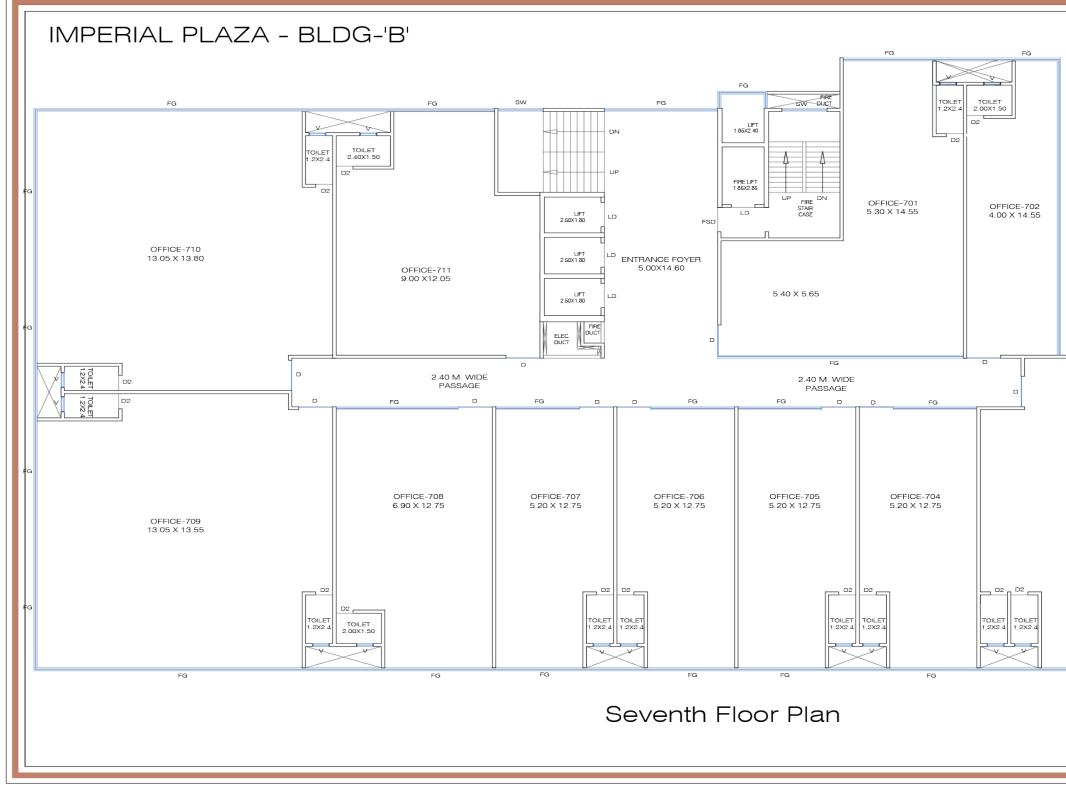

TOP EMERGING COMMERCIAL PROJECT IN WEST PUNE

'B' Wing

TOP EMERGING COMMERCIAL PROJECT IN WEST PUNE

| CARPET AREA STATEMENT FOR 7TH FLOOR |            |             |         |  |  |  |  |  |
|-------------------------------------|------------|-------------|---------|--|--|--|--|--|
| SR.NO.                              | OFFICE NO. | CARPET AREA |         |  |  |  |  |  |
|                                     |            | SQ.M        | SQ.FT.  |  |  |  |  |  |
| 1                                   | 701        | 106.23      | 1143.46 |  |  |  |  |  |
| 2                                   | 702        | 55.85       | 601.12  |  |  |  |  |  |
| 3                                   | 703        | 240.64      | 2590.22 |  |  |  |  |  |
| 4                                   | 704        | 64.91       | 698.64  |  |  |  |  |  |
| 5                                   | 705        | 64.91       | 698.64  |  |  |  |  |  |
| 6                                   | 706        | 64.91       | 698.64  |  |  |  |  |  |
| 7                                   | 707        | 64.91       | 698.64  |  |  |  |  |  |
| 8                                   | 708        | 85.62       | 921.61  |  |  |  |  |  |
| 9                                   | 709        | 172.25      | 1854.13 |  |  |  |  |  |
| 10                                  | 710        | 173.66      | 1869.30 |  |  |  |  |  |
| 11                                  | 711        | 97.32       | 1047.50 |  |  |  |  |  |

FG

OFFICE-703 16.25 X 15.30

FG