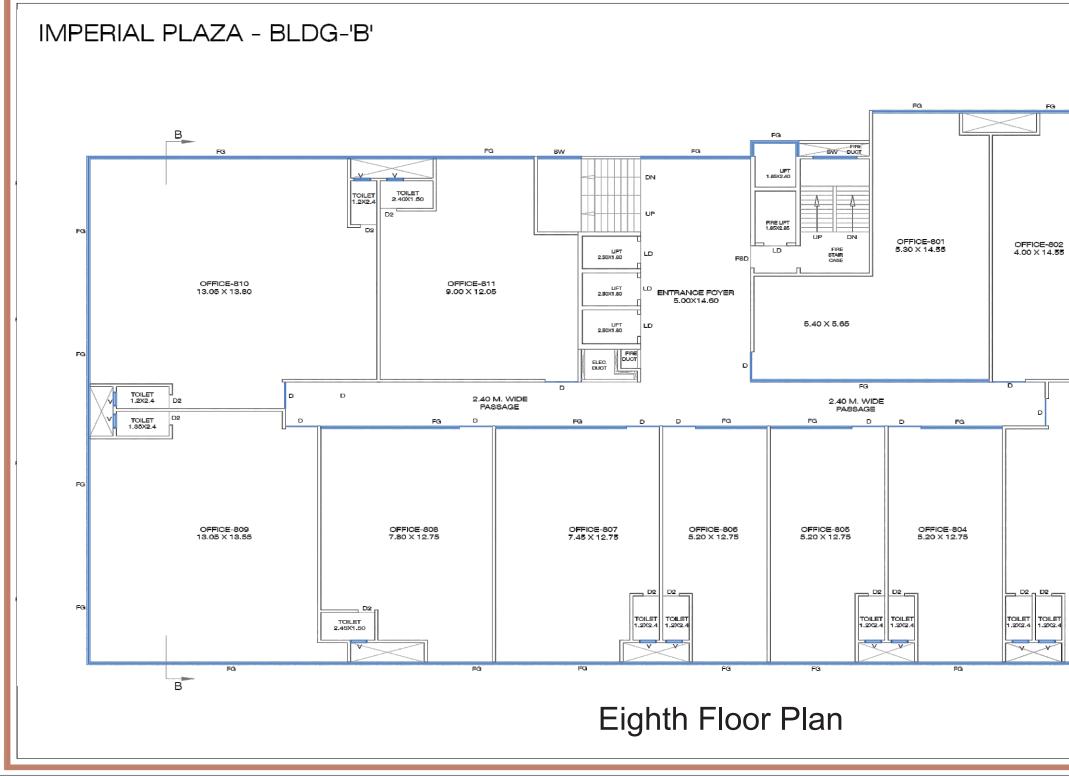

#### TOP EMERGING COMMERCIAL PROJECT IN WEST PUNE

\*Conceptual Drawing Only For Internal Communication

| SR.NO. | OFFICE NO.     | CARPET AREA |         |
|--------|----------------|-------------|---------|
|        |                | SQ.M        | SQ.FT.  |
| 1      | OFFICE NO. 801 | 106.23      | 1143.46 |
| 2      | OFFICE NO. 802 | 55.85       | 601.12  |
| 3      | OFFICE NO. 803 | 240.64      | 2590.22 |
| 4      | OFFICE NO. 804 | 64.91       | 698.64  |
| 5      | OFFICE NO. 805 | 64.91       | 698.64  |
| 6      | OFFICE NO. 806 | 59.17       | 636.88  |
| 7      | OFFICE NO. 807 | 93.05       | 1001.62 |
| 8      | OFFICE NO. 808 | 93.86       | 1010.26 |
| 9      | OFFICE NO. 809 | 140.11      | 1508.14 |
| 10     | OFFICE NO. 810 | 168.23      | 1810.83 |
| 11     | OFFICE NO. 811 | 97.32       | 1047.50 |