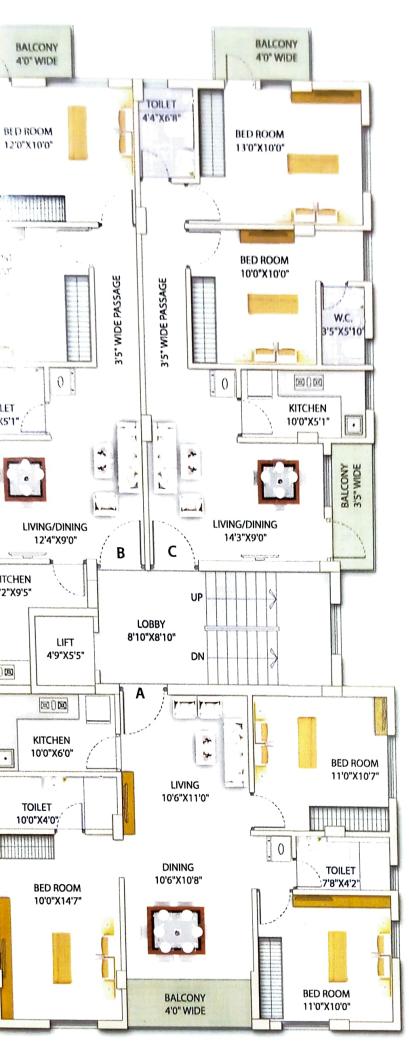

#### BUILDING

A block of G+4 consisting of residential apartments.

#### FLOORING

All rooms will have vitrified tiles. Staircase and lobbies will be finished with kata Stone/Marble/Tile as specified by the architect.

#### BALCONIES

Balconies finished by the vitrified.