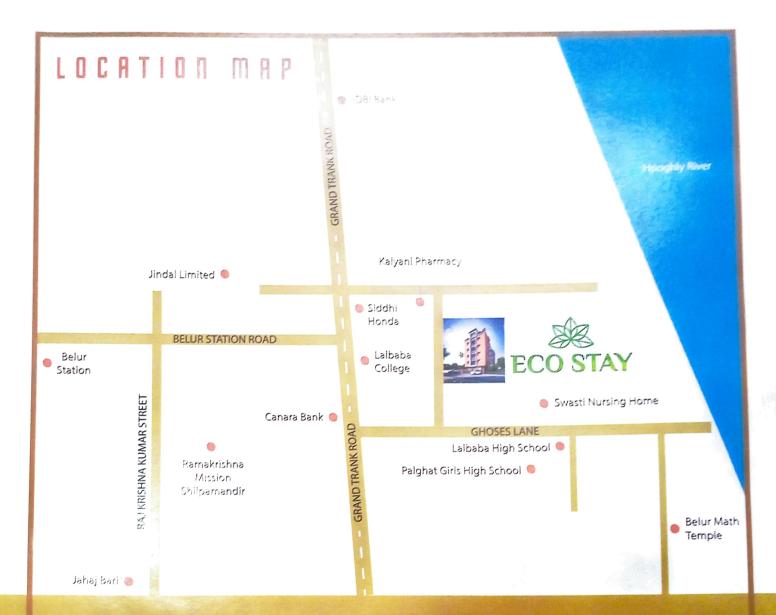

Lalbaba College - 240 M Swasti Nursing Home - 220 M Lalbaba High School - 220 M Palghat Girls High School - 190 M Canara Bank - 270 M River - 350 M

### GT Road - 200 M Ramakrishna Mission Shilpamandir - 750 M Belur Math Temple - 850 M Jindal Limited - 400 M IDBI Bank - 500 M Belur Station - 1.4 Km