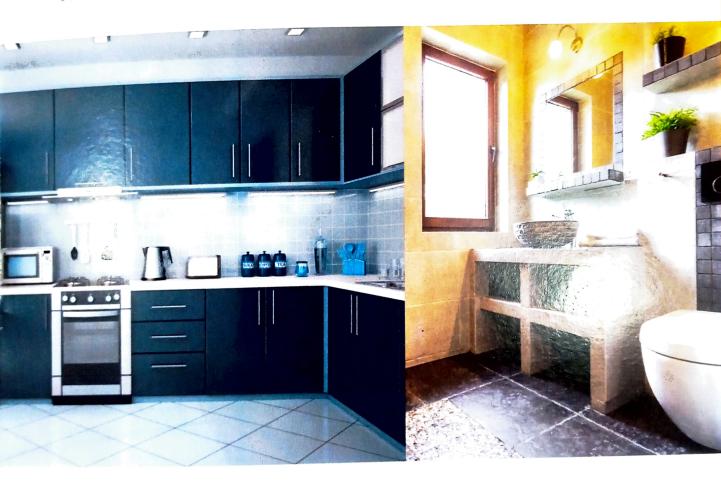

#### KITCHEN

Slab to be finished in granites and claddings with ceramic tilles up to two feet above counter stainless steel sink of reputed brand. Aquaguard power points.

#### BATHROOMS

All floors will have anti-skid tiles and walls with standard tiles up to 6 feet high . CP & sanitaryfittings will be of super quality of make Hindustan/Hindware/ Parryware/Cera or equivalent.