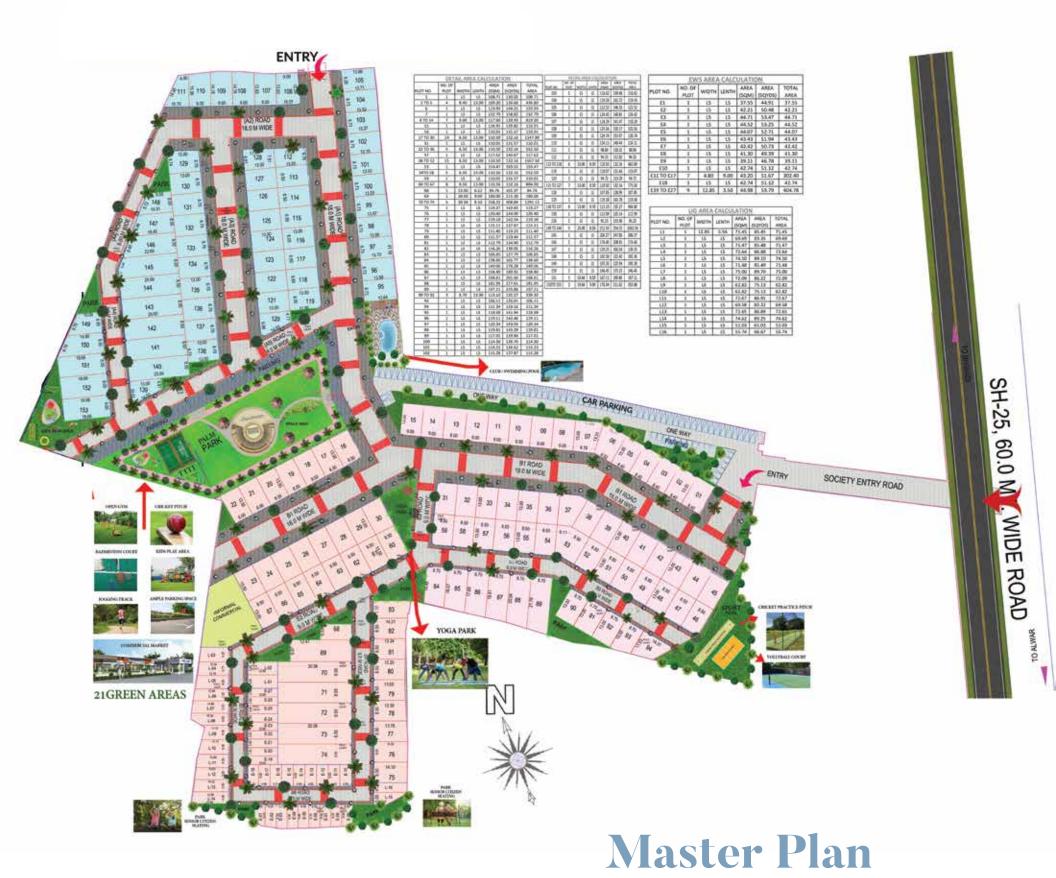

# Highway Entry Main Gate

• Beat new champ at the clubhouse with indoor games at the multipurpose hall or at the half basketball court