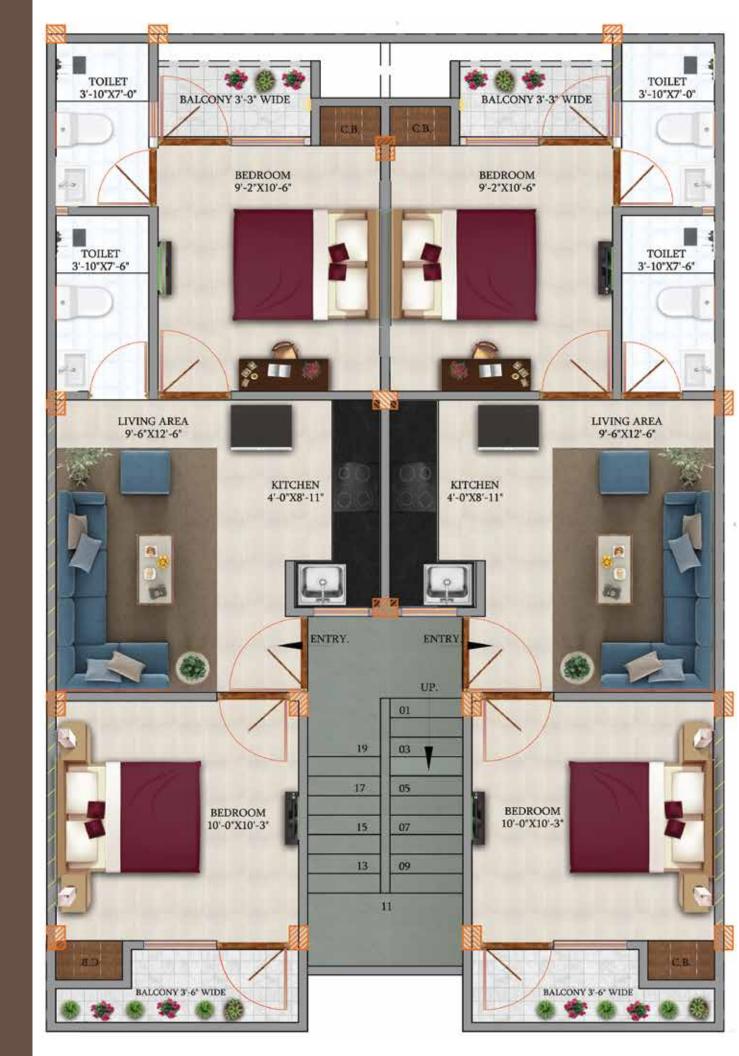

Residences

BHIWADI

002000000000000000

We make your dreams come true

# \*Re

### All Work and ..... Lots Of Play

**SPORTS:** Cricket Practice Pitch, Badminton, Table Tennis, Billiards, Jogging Track, Children's play area, Skating area, Carrom & Chess Room, Table Tannis







# 2 & 3 BHK Residences Render Elevation

# 2 & 3 BHK Residences Layout Plan







# Highway Entry Main Gate



• Beat new champ at the clubhouse with indoor games at the multipurpose hall or at the half basketball court

## This and Much More.... WHEN YOU SHIFT

\*Reference Images

# LOTS OF PLAY.....

\* Table Tennis / Badminton Court

- \* Swimming Pool
- \* Yoga Park
- \* Commercial Market
- \* Kids Zone
- \* Cricket Practice Pitch
- \* Open Gym/Indor Gym
- \* Lush Green Parks
- \* Volleyball Court
- \* Club House
- \* Party Hall
- \* Temple
- \* Emphi theater

### NEAR BY

HOSPITALS \*Star Hospital \*Hari Ram Hospital \*OM Hospital \*BMR Hospital 24X7 \*Shakuntala Maternity Hospital \*Nursing Home Private Limited \*Shree Vinayak Hospital

**INDUSTRIAL PLANTS** \*Honda Car & Honda Bike **\*Shree Cement \*Supreme Furniture** \*Dr. Oetker **\*Kei Cables** \*Lloyd