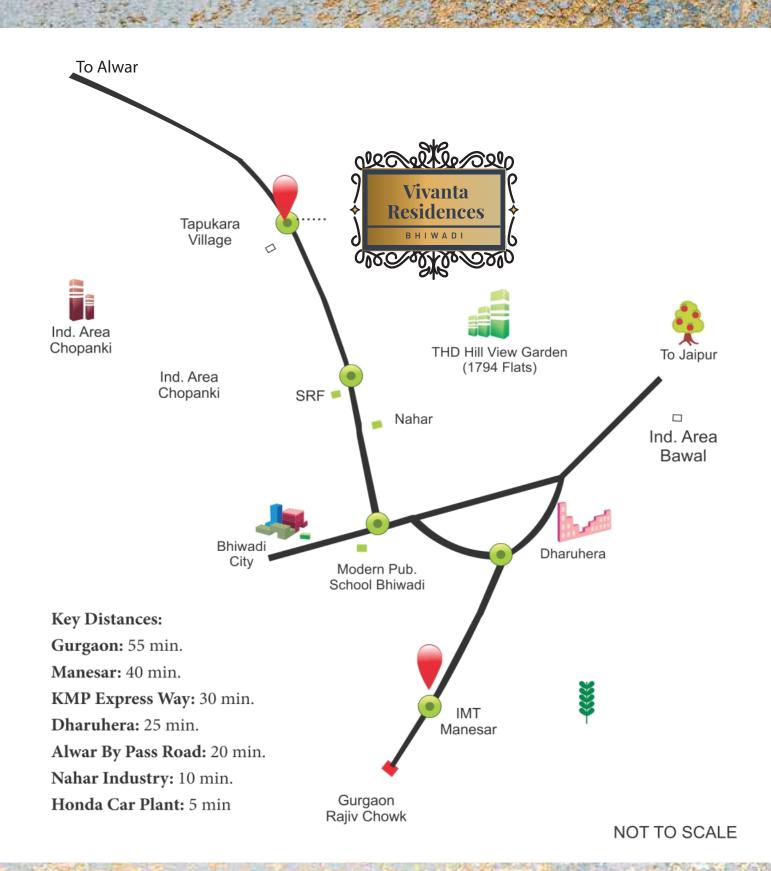

# Highway Entry Main Gate

• Beat new champ at the clubhouse with indoor games at the multipurpose hall or at the half basketball court