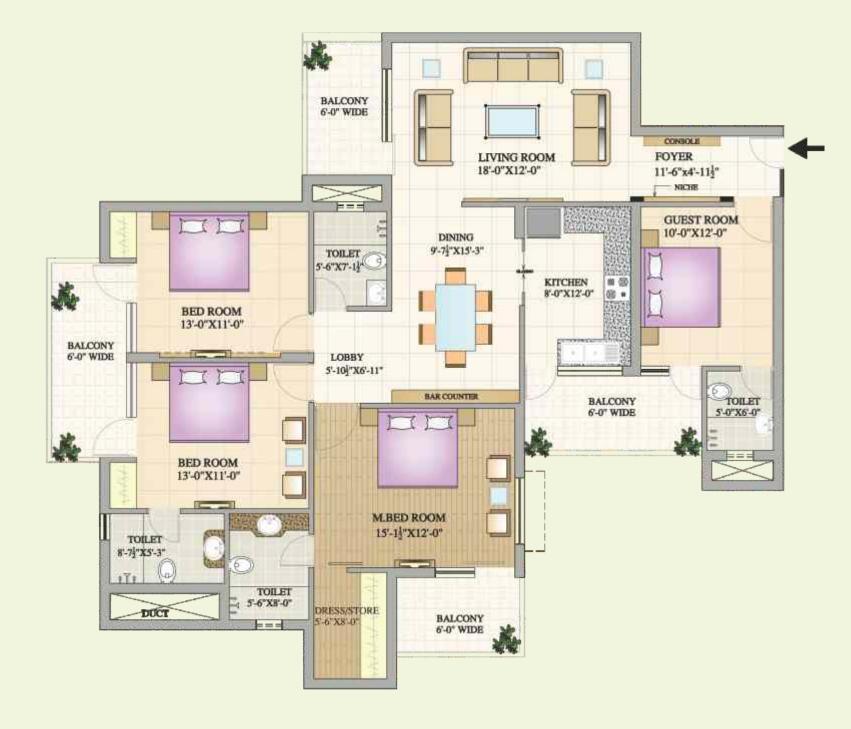

### 3 BHK Floor Plan

### 3 BHK Floor Plan

3 Bedrooms with attached toilets Drawing • Dinning • Kitchen • Balcony

SUPER AREA: 1842 Sq.ft.