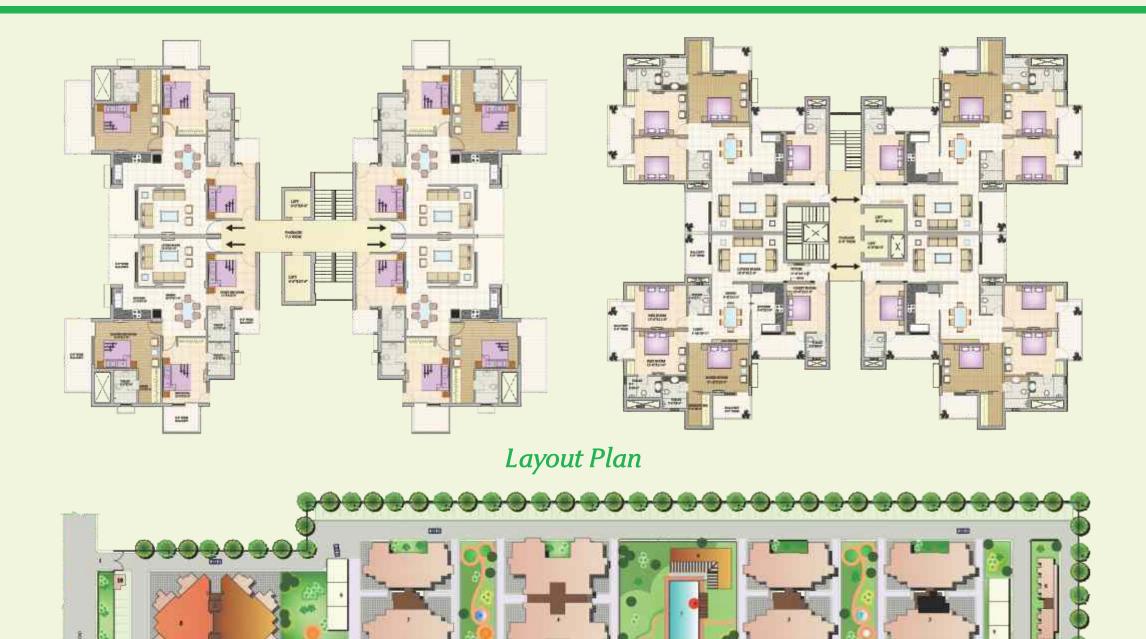

### 3 BHK Floor Plan

#### 4 BHK Floor Plan

1000

### 4 BHK Floor Plan

- 3 Bedrooms with attached toilets
- DrawingDinningKitchenBalcony

SUPER AREA: 2291.77 Sq.ft.

### 3 BHK Floor Plan

3 Bedrooms with attached toilets Drawing • Dinning • Kitchen • Balcony

SUPER AREA: 1842 Sq.ft.

# TYPE - A1 2 BHK Floor Plan

- 2 Bedrooms with attached toilets
- DrawingDinningKitchenBalcony

SUPER AREA: 1110 Sq.ft.

# TYPE - A3 2 BHK Floor Plan

- 2 Bedrooms with attached toilets
- Drawing
  Dinning
  Kitchen
  Balcony

SUPER AREA: 1207 Sq.ft.

Be amongst the selected few to enjoy world class amenities at your doorstep. Immerse in the finer moments of life with a comprehensive range of facilities, work out to beat day's stress in the state-of-the-art gymnasium or take time to relish solitude in the pool. Enjoy steam, sauna and Jacuzzi facilities amongst the rest. Mona Greens is where exclusivity takes place.