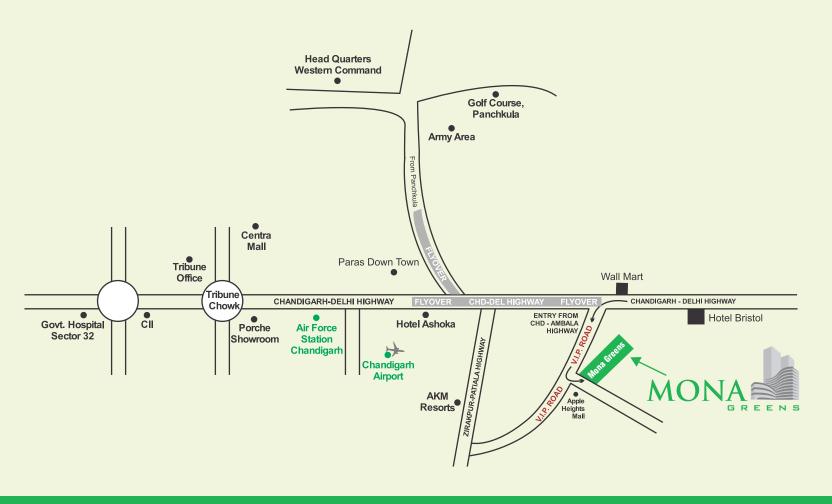

time to relish solitude in the pool. Enjoy steam, sauna and Jacuzzi facilities amongst the rest. Mona Greens is where exclusivity takes place.



- Vaastu and Eco friendly layout of the project approx 80% of the plot Area open to have a free flow of light and air to every corner of each flat.
- Well designed complex with beautiful landscape.
- Regulated entry with intercom connection from entrance gate to each apartment.
- 24 hours water / electrical supply.
- Power back-up for common functions.

- CLUB HOUSE
- SWIMMING POOL
- GYM
- STEAM, SAUNA
- JACUZZI
- LAWN FOR COMMON FUNCTION

Dive to Discover Pleasure

ILL.

R

FR

FIE

-

31

1

H

T

E

田

E

1

111

H

T

F

COLUMN 1

1

1

2

and the second of the

Saint

**Manual Property** 

ALL DE

XII

5

-

F

.....

\_

.....

.....











AIRPORT-CHANDIGARH



CHHATBIR ZOO



SHOPPING MALL



#### Marketing by: MONA PORTFOLIO LTD.

Head Office: 428, Bhera Enclave, Paschim Vihar, New Delhi-87 Site Office: Mona Greens, VIP Road, Zirakpur (Pb.) Mobile: +91 85660 02851-52-53-54-55-56 www.monaportfolioltd.com



#### Developers: PALAMPUR TOWNSHIP PVT. LTD.

Regd. Office: 428, Bhera Enclave New Delhi - 110087 Mobile: +91 9810005755, 9999995755