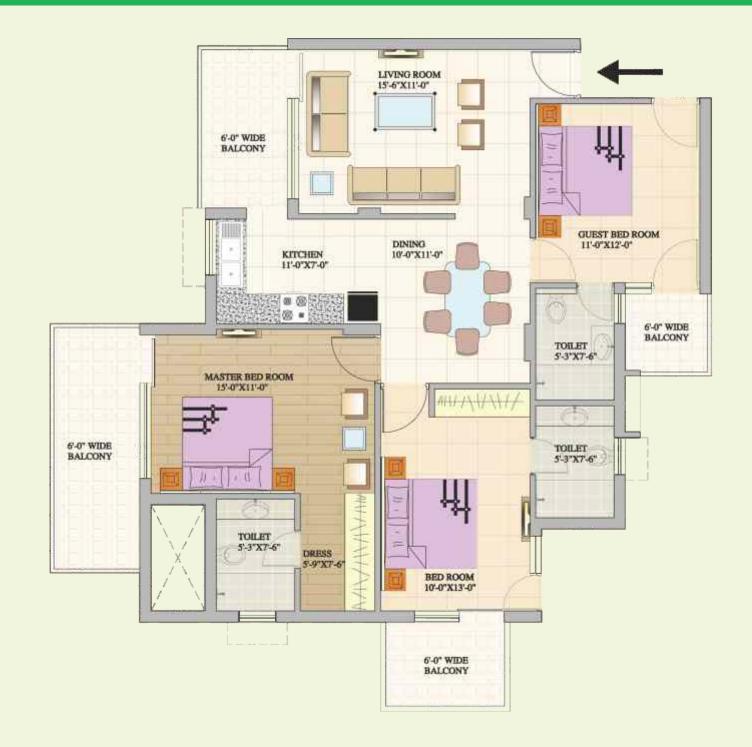

#### 4 BHK Floor Plan

1000

### 4 BHK Floor Plan

- 3 Bedrooms with attached toilets
- DrawingDinningKitchenBalcony

SUPER AREA: 2291.77 Sq.ft.