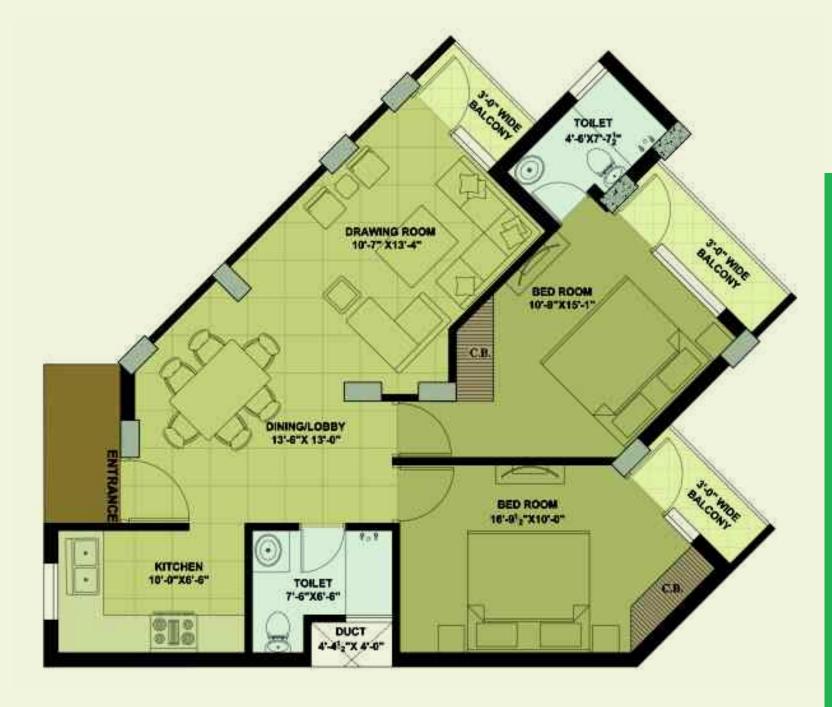

over counter                     |
| BALCONIES          | Anti Skid<br>Ceramic Tiles |                                                                                                                                                                |                                                             |                                                                                         |

• Well designed complex with beautiful landscape garden • Adequate Power, Cable TV and Telephone points in all rooms • Maximum utilization of space







### 4 BHK Floor Plan

- 3 Bedrooms with attached toilets
- DrawingDinningKitchenBalcony

SUPER AREA: 2291.77 Sq.ft.







### 3 BHK Floor Plan

3 Bedrooms with attached toilets Drawing • Dinning • Kitchen • Balcony

SUPER AREA: 1842 Sq.ft.







# TYPE - A1 2 BHK Floor Plan

- 2 Bedrooms with attached toilets
- DrawingDinningKitchenBalcony

SUPER AREA: 1110 Sq.ft.







# TYPE - A3 2 BHK Floor Plan

- 2 Bedrooms with attached toilets
- Drawing
  Dinning
  Kitchen
  Balcony

SUPER AREA: 1207 Sq.ft.



Be amongst the selected few to enjoy world class amenities at your doorstep. Immerse in the finer moments of life with a comprehensive range of facilities, work out to beat day's stress in the state-of-the-art gymnasium or take time to relish solitude in the pool. Enjoy steam, sauna and Jacuzzi facilities amongst the rest. Mona Greens is where exclusivity takes place.



- Vaastu and Eco friendly layout of the project approx 80% of the plot Area open to have a free flow of light and air to every corner of each flat.
- Well design