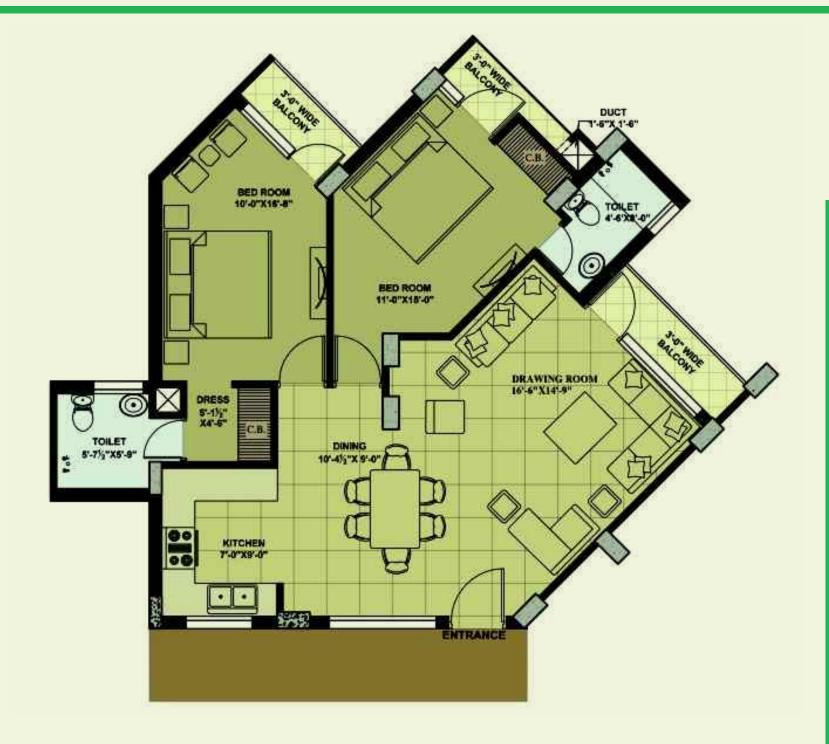

|                                                             |                                                                                         |

• Well designed complex with beautiful landscape garden • Adequate Power, Cable TV and Telephone points in all rooms • Maximum utilization of space







### 4 BHK Floor Plan

- 3 Bedrooms with attached toilets
- DrawingDinningKitchenBalcony

SUPER AREA: 2291.77 Sq.ft.







### 3 BHK Floor Plan

3 Bedrooms with attached toilets Drawing • Dinning • Kitchen • Balcony

SUPER AREA: 1842 Sq.ft.







# TYPE - A1 2 BHK Floor Plan

- 2 Bedrooms with attached toilets
- DrawingDinningKitchenBalcony

SUPER AREA: 1110 Sq.ft.







# TYPE - A3 2 BHK Floor Plan

- 2 Bedrooms with attached toilets
- Drawing
  Dinning
  Kitchen
  Balcony

SUPER AREA: 1207 Sq.ft.



Be amongst the selected few to enjoy world class amenities at your doorstep. Immerse in the finer moments of life with a comprehensive range of facilities, work out to beat day's stress in the state-of-the-art gymnasium or take time to relish solitude in the pool. Enjoy steam, sauna and Jacuzzi facilities amongst the rest. Mona Greens is where exclusivity takes place.



- Vaastu and Eco friendly layout of the project approx 80% of the plot Area open to have a free flow of light and air to every corner of each flat.
- Well designed complex with beautiful landscape.
- Regulated entry with intercom connection from entrance gate to each apartment.
- 24 hours