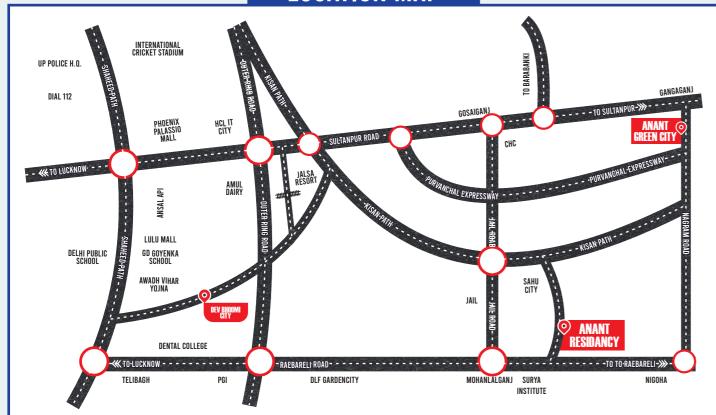

## **LOCATION MAP**

**Amenities** 

# **Surroundings**

Charbagh Railway Station 30 Min Gated Colony
Airport 25 Min 40 Feet Wide Road
Hazratganj 25 Min Electricity

Gomti Nagar 25 Min Drainage System

Shaheed Path 20 Min Shopping Complex

Medanta Hospital 20 Min School Lulu Mall 20 Min Hospitals

Cancer Hospital 20 Min CCTV Cervillance (24Hr.)

Phoenix Palassio Mall 20 Min Tree Plantation