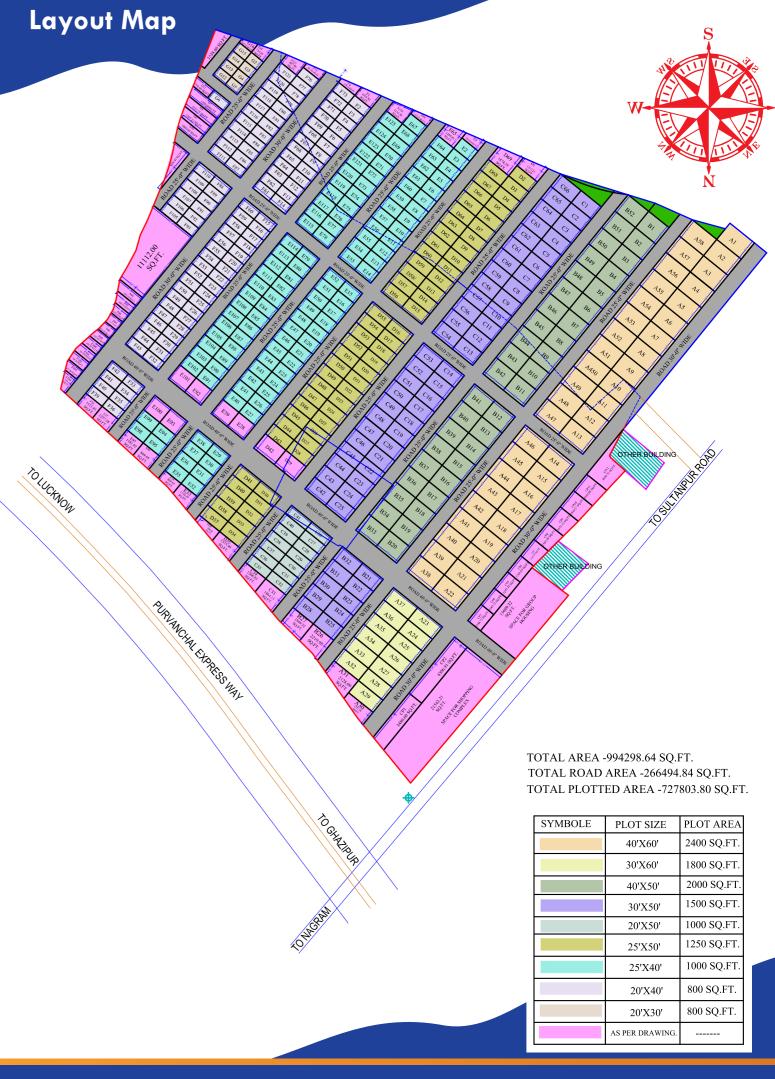

### ANANT KRISHNA INFRAHOUSING PVT. LTD

Address: 1-d/7, Gomti Nagar Vistar, Sector - 1, Lucknow - 226001 Web: anantkrishnainfra.com | Email: info@anantkrishnainfra.com

Anant Green City offers you fully developed plots of various sizes in township to meet your need. 22.85 acres of township is being developed on Sultanpur Road, Opp. Ansal Sector - G Lucknow. The fully developed township has plots, villas, showrooms for your all the needs of dally life. the Township ensures comfortable living of your loved ones with security. The township offers plots for different Income groups for residential or commercial purpose.