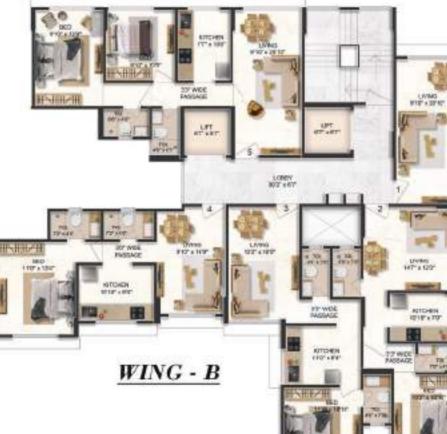

 $\underline{WING \cdot A}$ 

| B-WING   |                        |         |
|----------|------------------------|---------|
| FLAT NO. | CARPET AREA<br>IN SQFT | REMARKS |
| 1        | 700.00                 | 2BHK    |
| 2        | 482.00                 | 1BHK    |
| 3        | 480.00                 | 1BHK    |
| 4        | 494.00                 | 1BHK    |
| 5        | 652.00                 | 2BHK    |