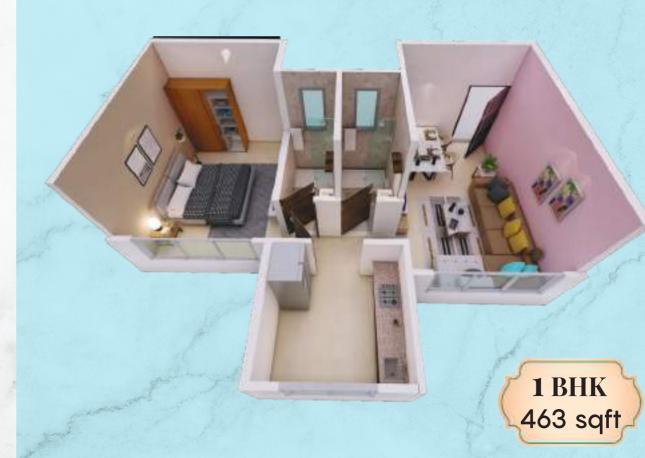

## **Floor Plans**

### **Senior Citizen Seating**

**Badminton Court** 

| A-WING   |             |         |
|----------|-------------|---------|
| FLAT NO. | CARPET AREA | REMARKS |
| 1        | 659.00      | 2BHK    |
| 2        | 463.00      | 1BHK    |
| 3        | 463.00      | 1BHK    |
| 4        | 484.00      | 2BHK    |
| 5        | 658.00      | 2BHK    |