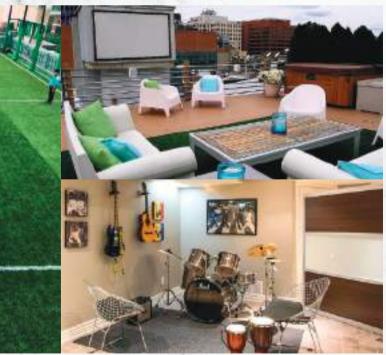

| A-WING   |             |         |
|----------|-------------|---------|
| FLAT NO. | CARPET AREA | REMARKS |
| 1        | 659.00      | 2BHK    |
| 2        | 463.00      | 1BHK    |
| 3        | 463.00      | 1BHK    |
| 4        | 484.00      | 2BHK    |
| 5        | 658.00      | 2BHK    |

 $\underline{WING \cdot A}$ 

| B-WING   |                        |         |
|----------|------------------------|---------|
| FLAT NO. | CARPET AREA<br>IN SQFT | REMARKS |
| 1        | 700.00                 | 2BHK    |
| 2        | 482.00                 | 1BHK    |
| 3        | 480.00                 | 1BHK    |
| 4        | 494.00                 | 1BHK    |
| 5        | 652.00                 | 2BHK    |









## **Gymnasium and Steam**





Yoga Deck / Zumba

### **Indoor Games**



### Cricket turf, Music Room, Mini Theater