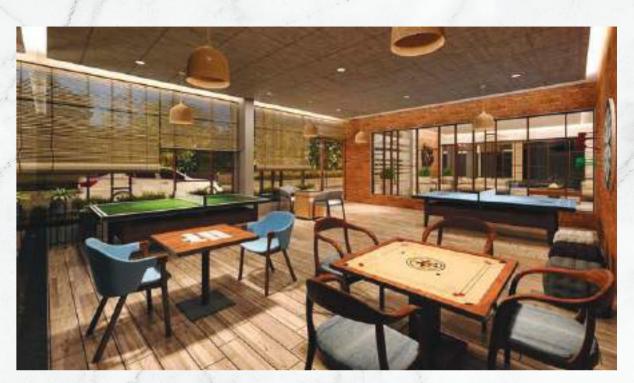

itizen Seating**



**Badminton Court** 











| A-WING   |             |         |
|----------|-------------|---------|
| FLAT NO. | CARPET AREA | REMARKS |
| 1        | 659.00      | 2BHK    |
| 2        | 463.00      | 1BHK    |
| 3        | 463.00      | 1BHK    |
| 4        | 484.00      | 2BHK    |
| 5        | 658.00      | 2BHK    |

 $\underline{WING \cdot A}$ 

| B-WING   |                        |         |
|----------|------------------------|---------|
| FLAT NO. | CARPET AREA<br>IN SQFT | REMARKS |
| 1        | 700.00                 | 2BHK    |
| 2        | 482.00                 | 1BHK    |
| 3        | 480.00                 | 1BHK    |
| 4        | 494.00                 | 1BHK    |
| 5        | 652.00                 | 2BHK    |









## **Gymnasium and Steam**





Yoga Deck / Zumba

### **Indoor Games**



### Cricket turf, Music Room, Mini Theater