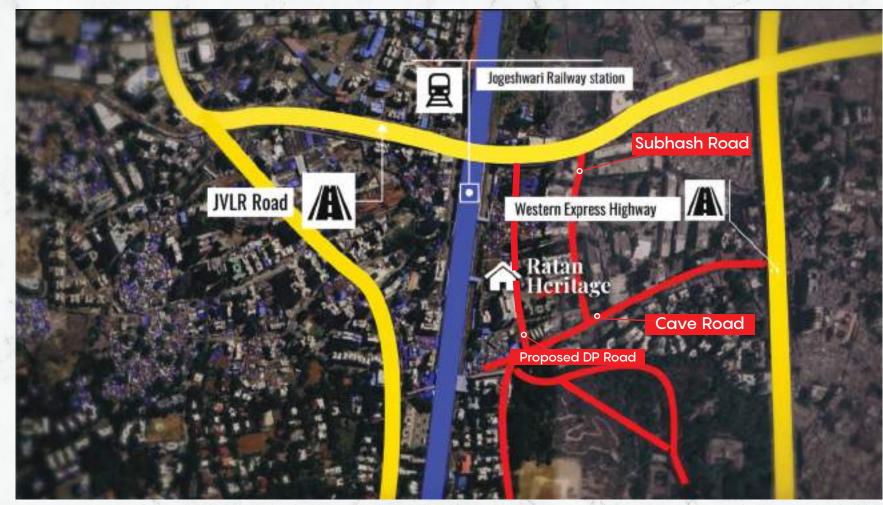

## Connectivity

### Ratan heritage

- One step away distance from Jogeshwari railway station
- Western express highway provides quick connectivity to southern and northern areas of the city
- 4 minutes away from Jogeshwari Vikhroli Link Road (JVLR) is another major route to which acts as a connectivity hub to the South, Central, North and Navi Mumbai.
- Upcoming metro line and Jogeshwari terminal will further improve the connectivity to the ratan heritage
- The International and domestic airport at the distance of 5 minutes