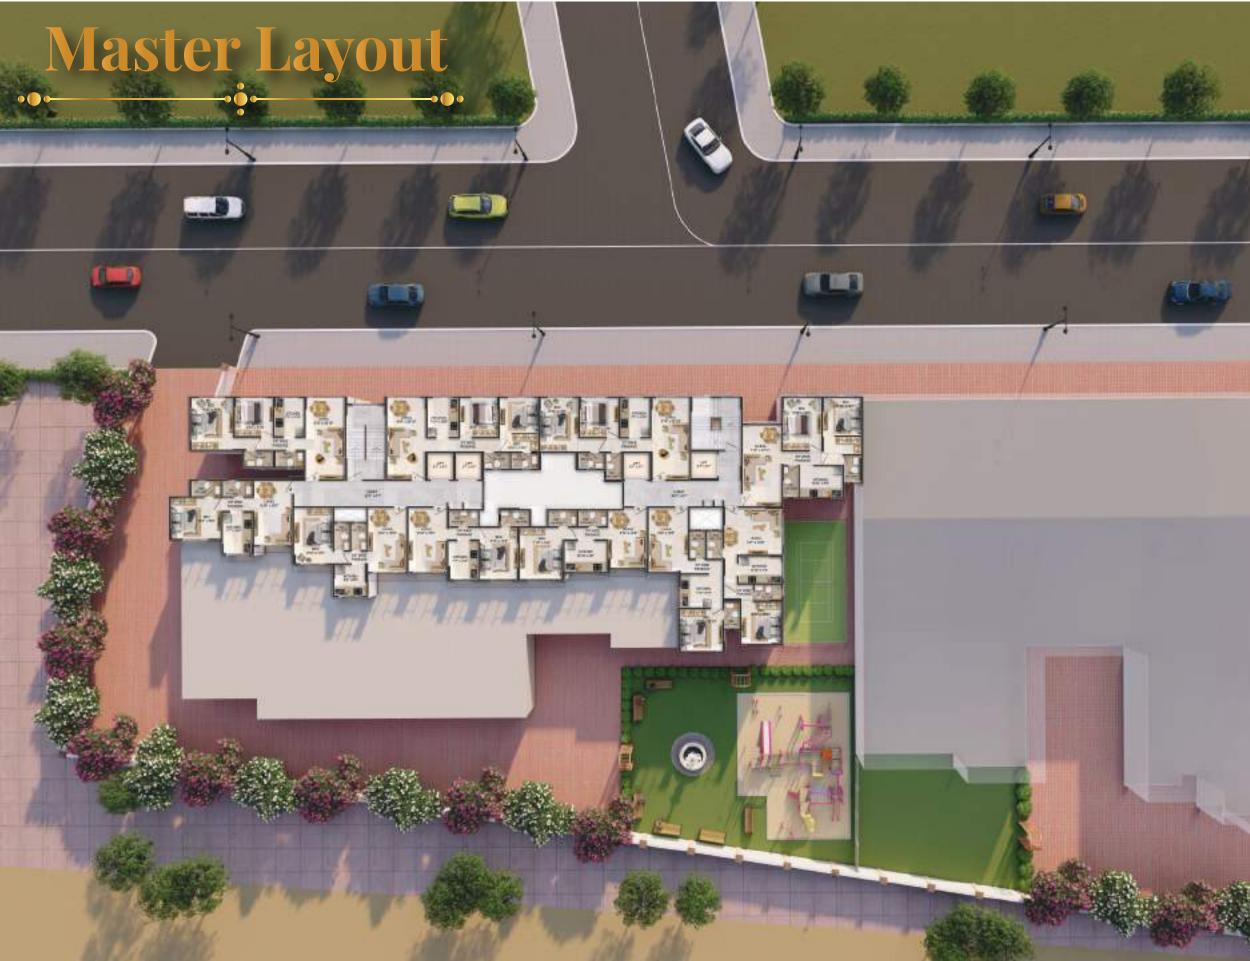

## **Featured Amenites**

**Kids Playground** 

### **Senior Citizen Seating**

**Badminton Court** 

| A-WING   |             |         |
|----------|-------------|---------|
| FLAT NO. | CARPET AREA | REMARKS |
| 1        | 659.00      | 2BHK    |
| 2        | 463.00      | 1BHK    |
| 3        | 463.00      | 1BHK    |
| 4        | 484.00      | 2BHK    |
| 5        | 658.00      | 2BHK    |

## **Gymnasium and Steam**

Yoga Deck / Zumba

### **Indoor Games**

### Cricket turf, Music Room, Mini Theater