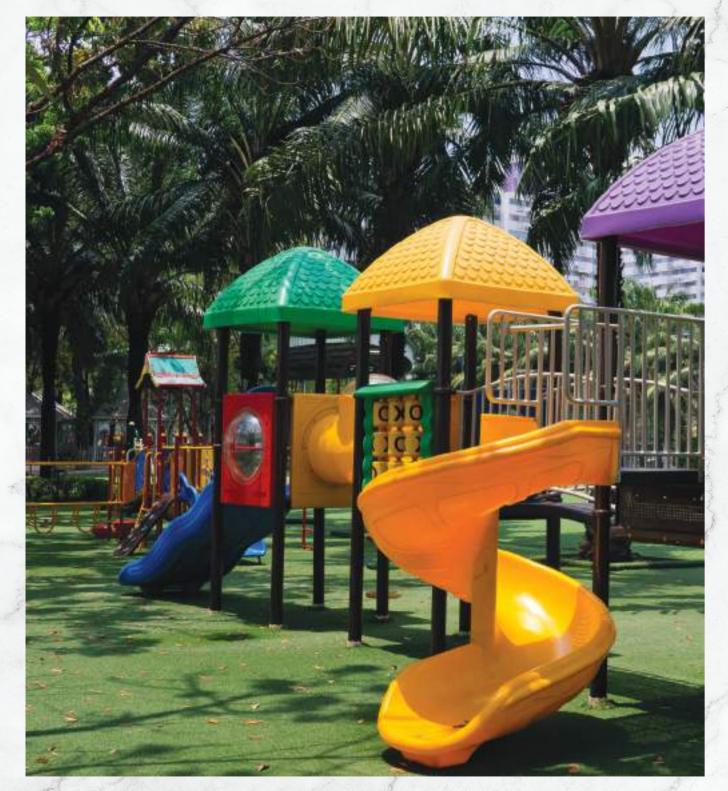

tro line and Jogeshwari terminal will further improve the connectivity to the ratan heritage
- The International and domestic airport at the distance of 5 minutes

### At Ratan heritage you are conveniently placed with all your daily needs



- Infant Jesus Christ High School
- St. Mary's High School
- St. Xavier's High School
- Ismail Yusuf College

### $\mathbf{O}$ Healthcare

- kamat hospital
- Shinde hospital
- Parulekar hospital
- Balasaheb thakrev troma hospita

- Shop N save
- Grace Plaza
- prensons shopping cent





- Shiv sagar restraurant
- sadguru restraurant
- asian garden
- prensons shopping centre



## **Interior View**







# Design Flat Considering Your Test In Mind

2 BHK 658 sqft

## **Entering Your Blissful Life**









2 BHK 700 sqft



## **Featured Amenites**



**Kids Playground** 



### **Senior Citizen Seating**



**Badminton Court** 











| A-WING   |             |         |
|----------|-------------|---------|
| FLAT NO. | CARPET AREA | REMARKS |
| 1        | 659.00      | 2BHK    |
| 2        | 463.00      | 1BHK    |
| 3        | 463.00      | 1BHK    |
| 4        | 484.00      | 2BHK    |
| 5        | 658.00      | 2BHK    |

 $\underline{WING \cdot A}$ 

| B-WING   |                        |         |
|----------|------------------------|---------|
| FLAT NO. | CARPET AREA<br>IN SQFT | REMARKS |
| 1        | 700.00                 | 2BHK    |
| 2        | 482.00                 | 1BHK    |
| 3        | 480.00                 | 1BHK    |
| 4        | 494.00                 | 1BHK    |
| 5        | 652.00                 | 2BHK