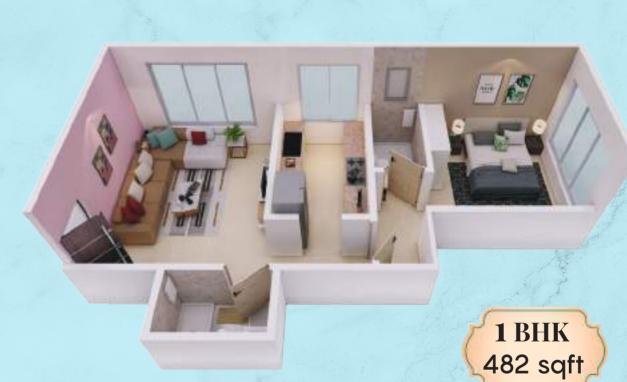

## **Floor Plans**

 $\underline{WING \cdot A}$ 

| B-WING   |                        |         |
|----------|------------------------|---------|
| FLAT NO. | CARPET AREA<br>IN SQFT | REMARKS |
| 1        | 700.00                 | 2BHK    |
| 2        | 482.00                 | 1BHK    |
| 3        | 480.00                 | 1BHK    |
| 4        | 494.00                 | 1BHK    |
| 5        | 652.00                 | 2BHK    |