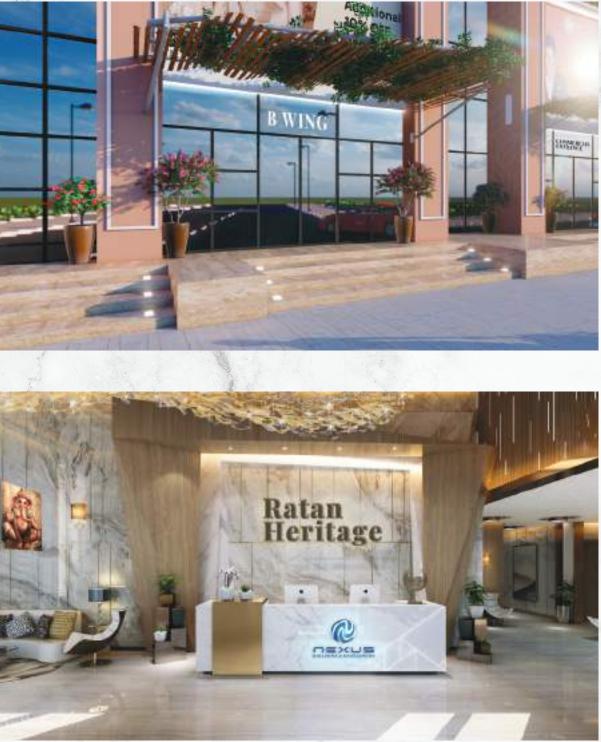

Central, North and Navi Mumbai.
- Upcoming metro line and Jogeshwari terminal will further improve the connectivity to the ratan heritage
- The International and domestic airport at the distance of 5 minutes

### At Ratan heritage you are conveniently placed with all your daily needs



- Infant Jesus Christ High School
- St. Mary's High School
- St. Xavier's High School
- Ismail Yusuf College

### $\mathbf{O}$ Healthcare

- kamat hospital
- Shinde hospital
- Parulekar hospital
- Balasaheb thakrev troma hospita

- Shop N save
- Grace Plaza
- prensons shopping cent





- Shiv sagar restraurant
- sadguru restraurant
- asian garden
- prensons shopping centre



## **Interior View**







# Design Flat Considering Your Test In Mind

2 BHK 658 sqft

## **Entering Your Blissful Life**









2 BHK 700 sqft



## **Featured Amenites**



**Kids Playground** 



### **Senior Citizen Seating**



**Badminton Court** 











| A-WING   |             |         |
|----------|-------------|---------|
| FLAT NO. | CARPET AREA | REMARKS |
| 1        | 659.00      | 2BHK    |
| 2        | 463.00      | 1BHK    |
| 3        | 463.00      | 1BHK    |
| 4        | 484.00      | 2BHK    |
| 5        | 658.00      | 2BHK    |

 $\underline{WING \cdot A}$ 

| B-WING   |                        |         |
|----------|------------------------|---------|
| FLAT NO. | CARPET AREA<br>IN SQFT | REMARKS |
| 1        | 700.00                 | 2BHK    |
| 2        | 482.00                 | 1BHK    |
| 3        | 480.00                 | 1BHK    |
| 4        | 494.00                 | 1BHK    |