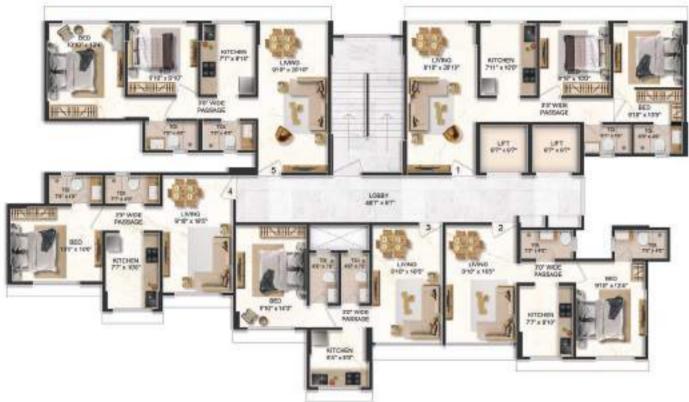

 $\underline{WING \cdot A}$ 

| B-WING   |                        |         |
|----------|------------------------|---------|
| FLAT NO. | CARPET AREA<br>IN SQFT | REMARKS |
| 1        | 700.00                 | 2BHK    |
| 2        | 482.00                 | 1BHK    |
| 3        | 480.00                 | 1BHK    |
| 4        | 494.00                 | 1BHK    |
| 5        | 652.00                 | 2BHK    |