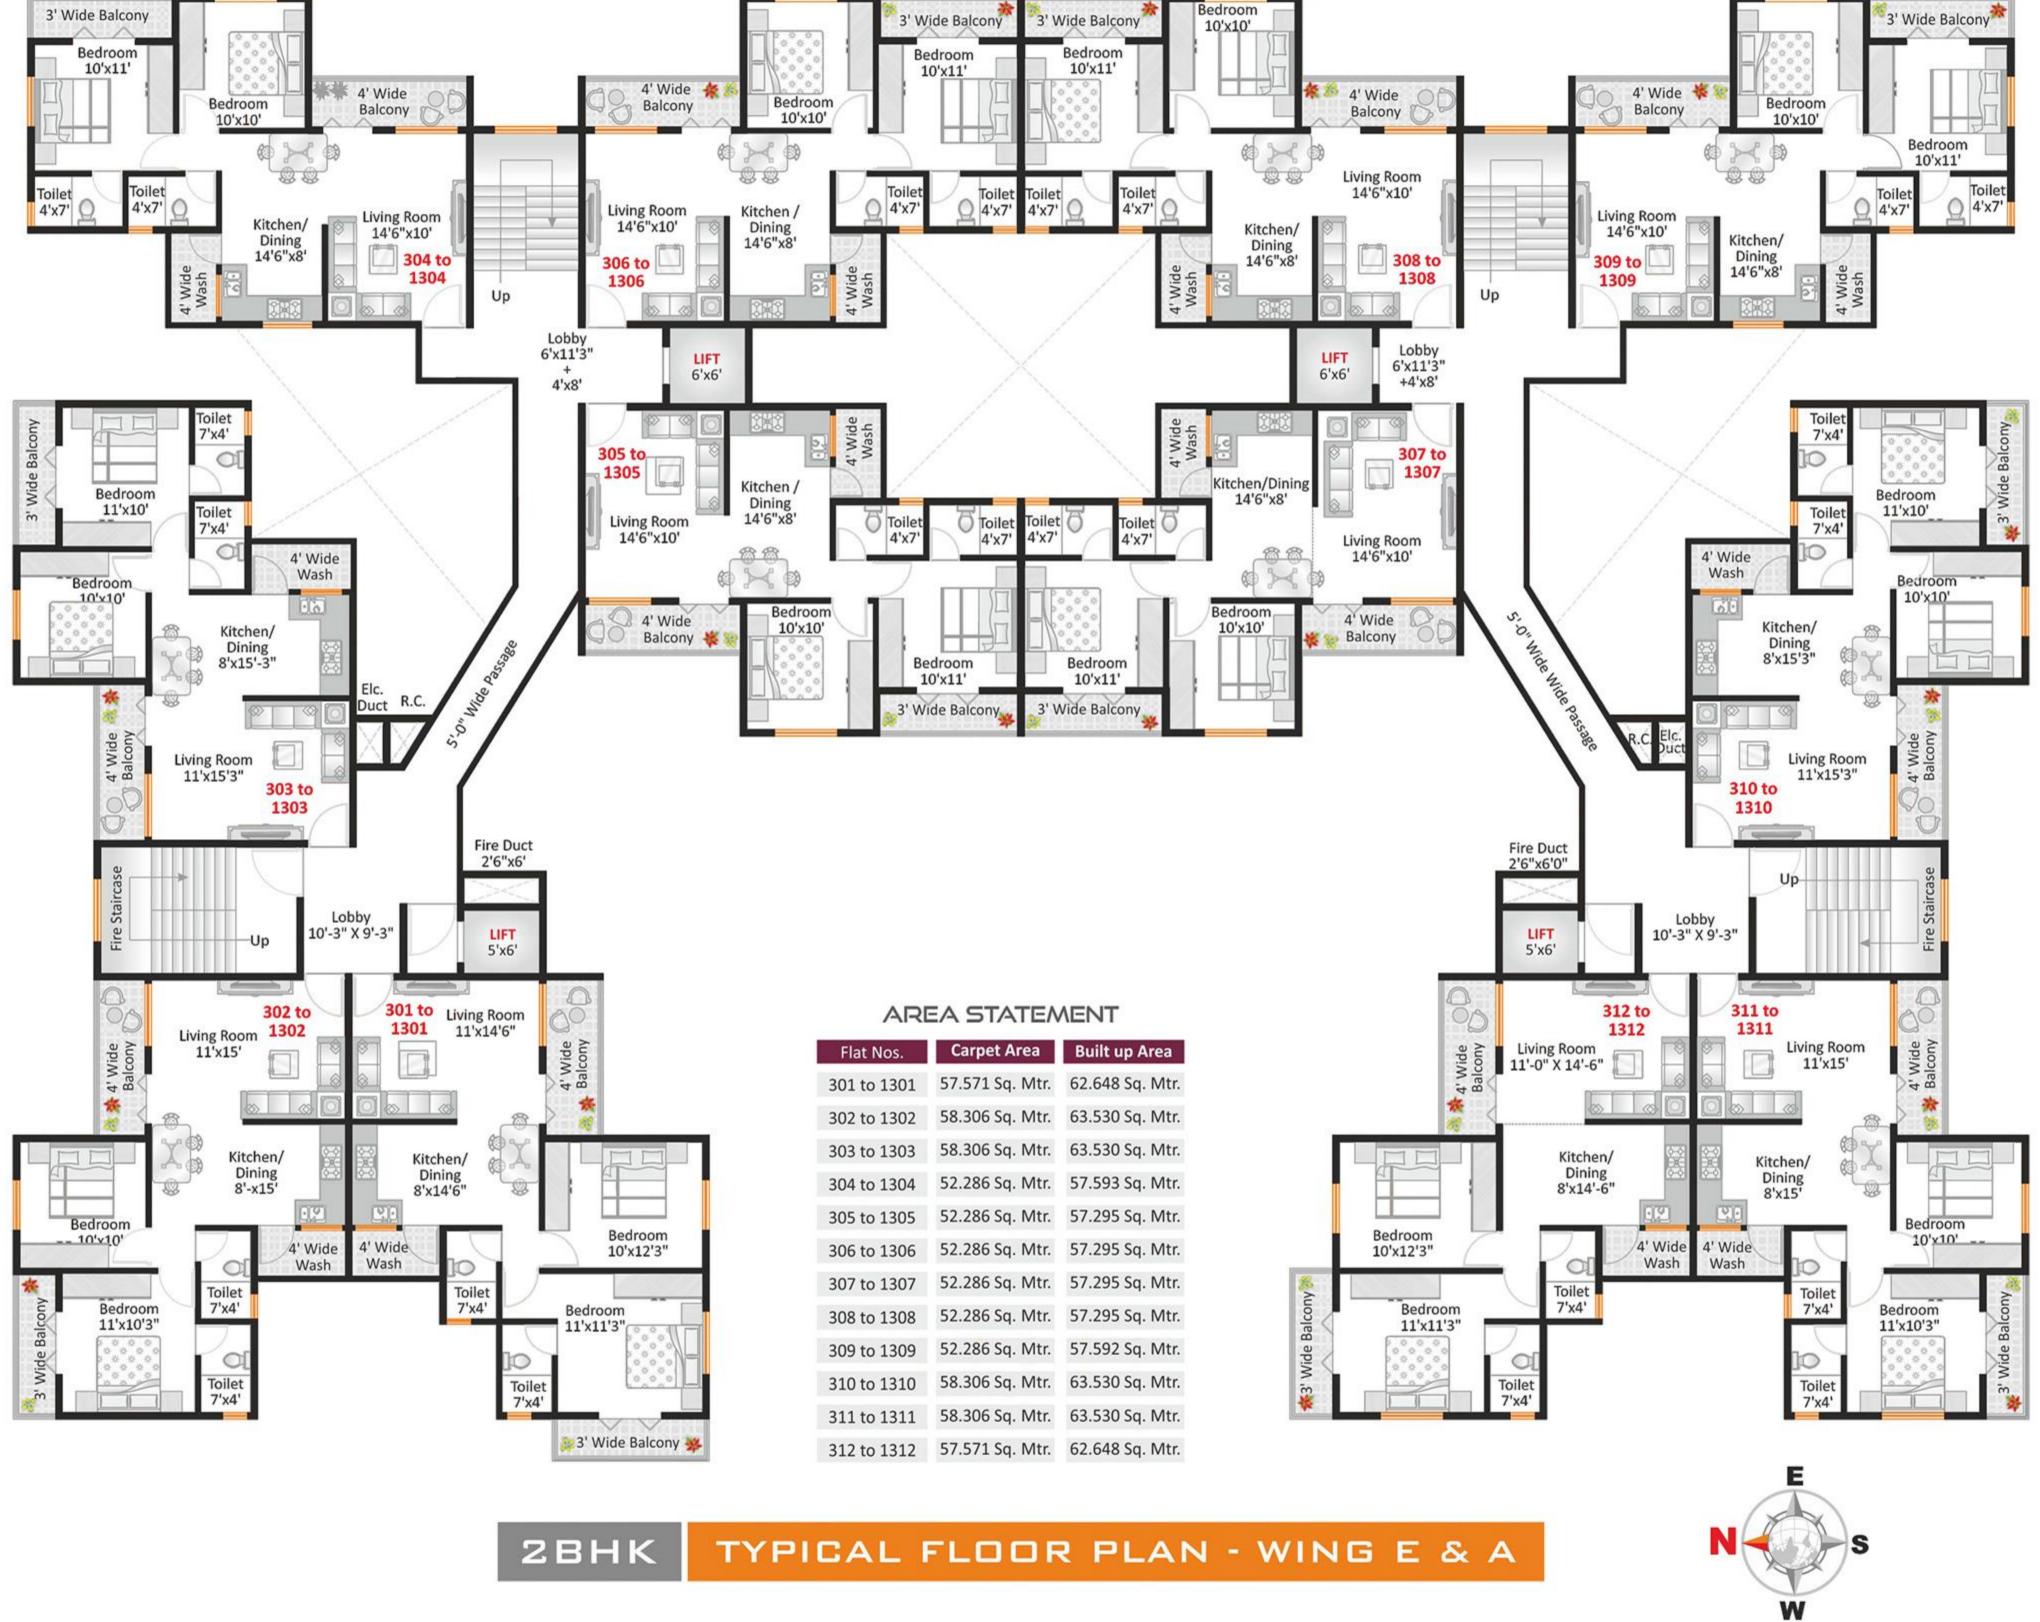

#### AREA STATEMENT

| Flat Nos.   | Carpet Area     | Built up Area   |
|-------------|-----------------|-----------------|
| 301 to 1301 | 67.023 Sq. Mtr. | 82.571 Sq. Mtr. |
| 302 to 1302 | 67.023 Sq. Mtr. | 82.571 Sq. Mtr. |
| 303 to 1303 | 67.023 Sq. Mtr. | 82.571 Sq. Mtr. |
| 304 to 1304 | 67.023 Sq. Mtr. | 82.571 Sq. Mtr. |