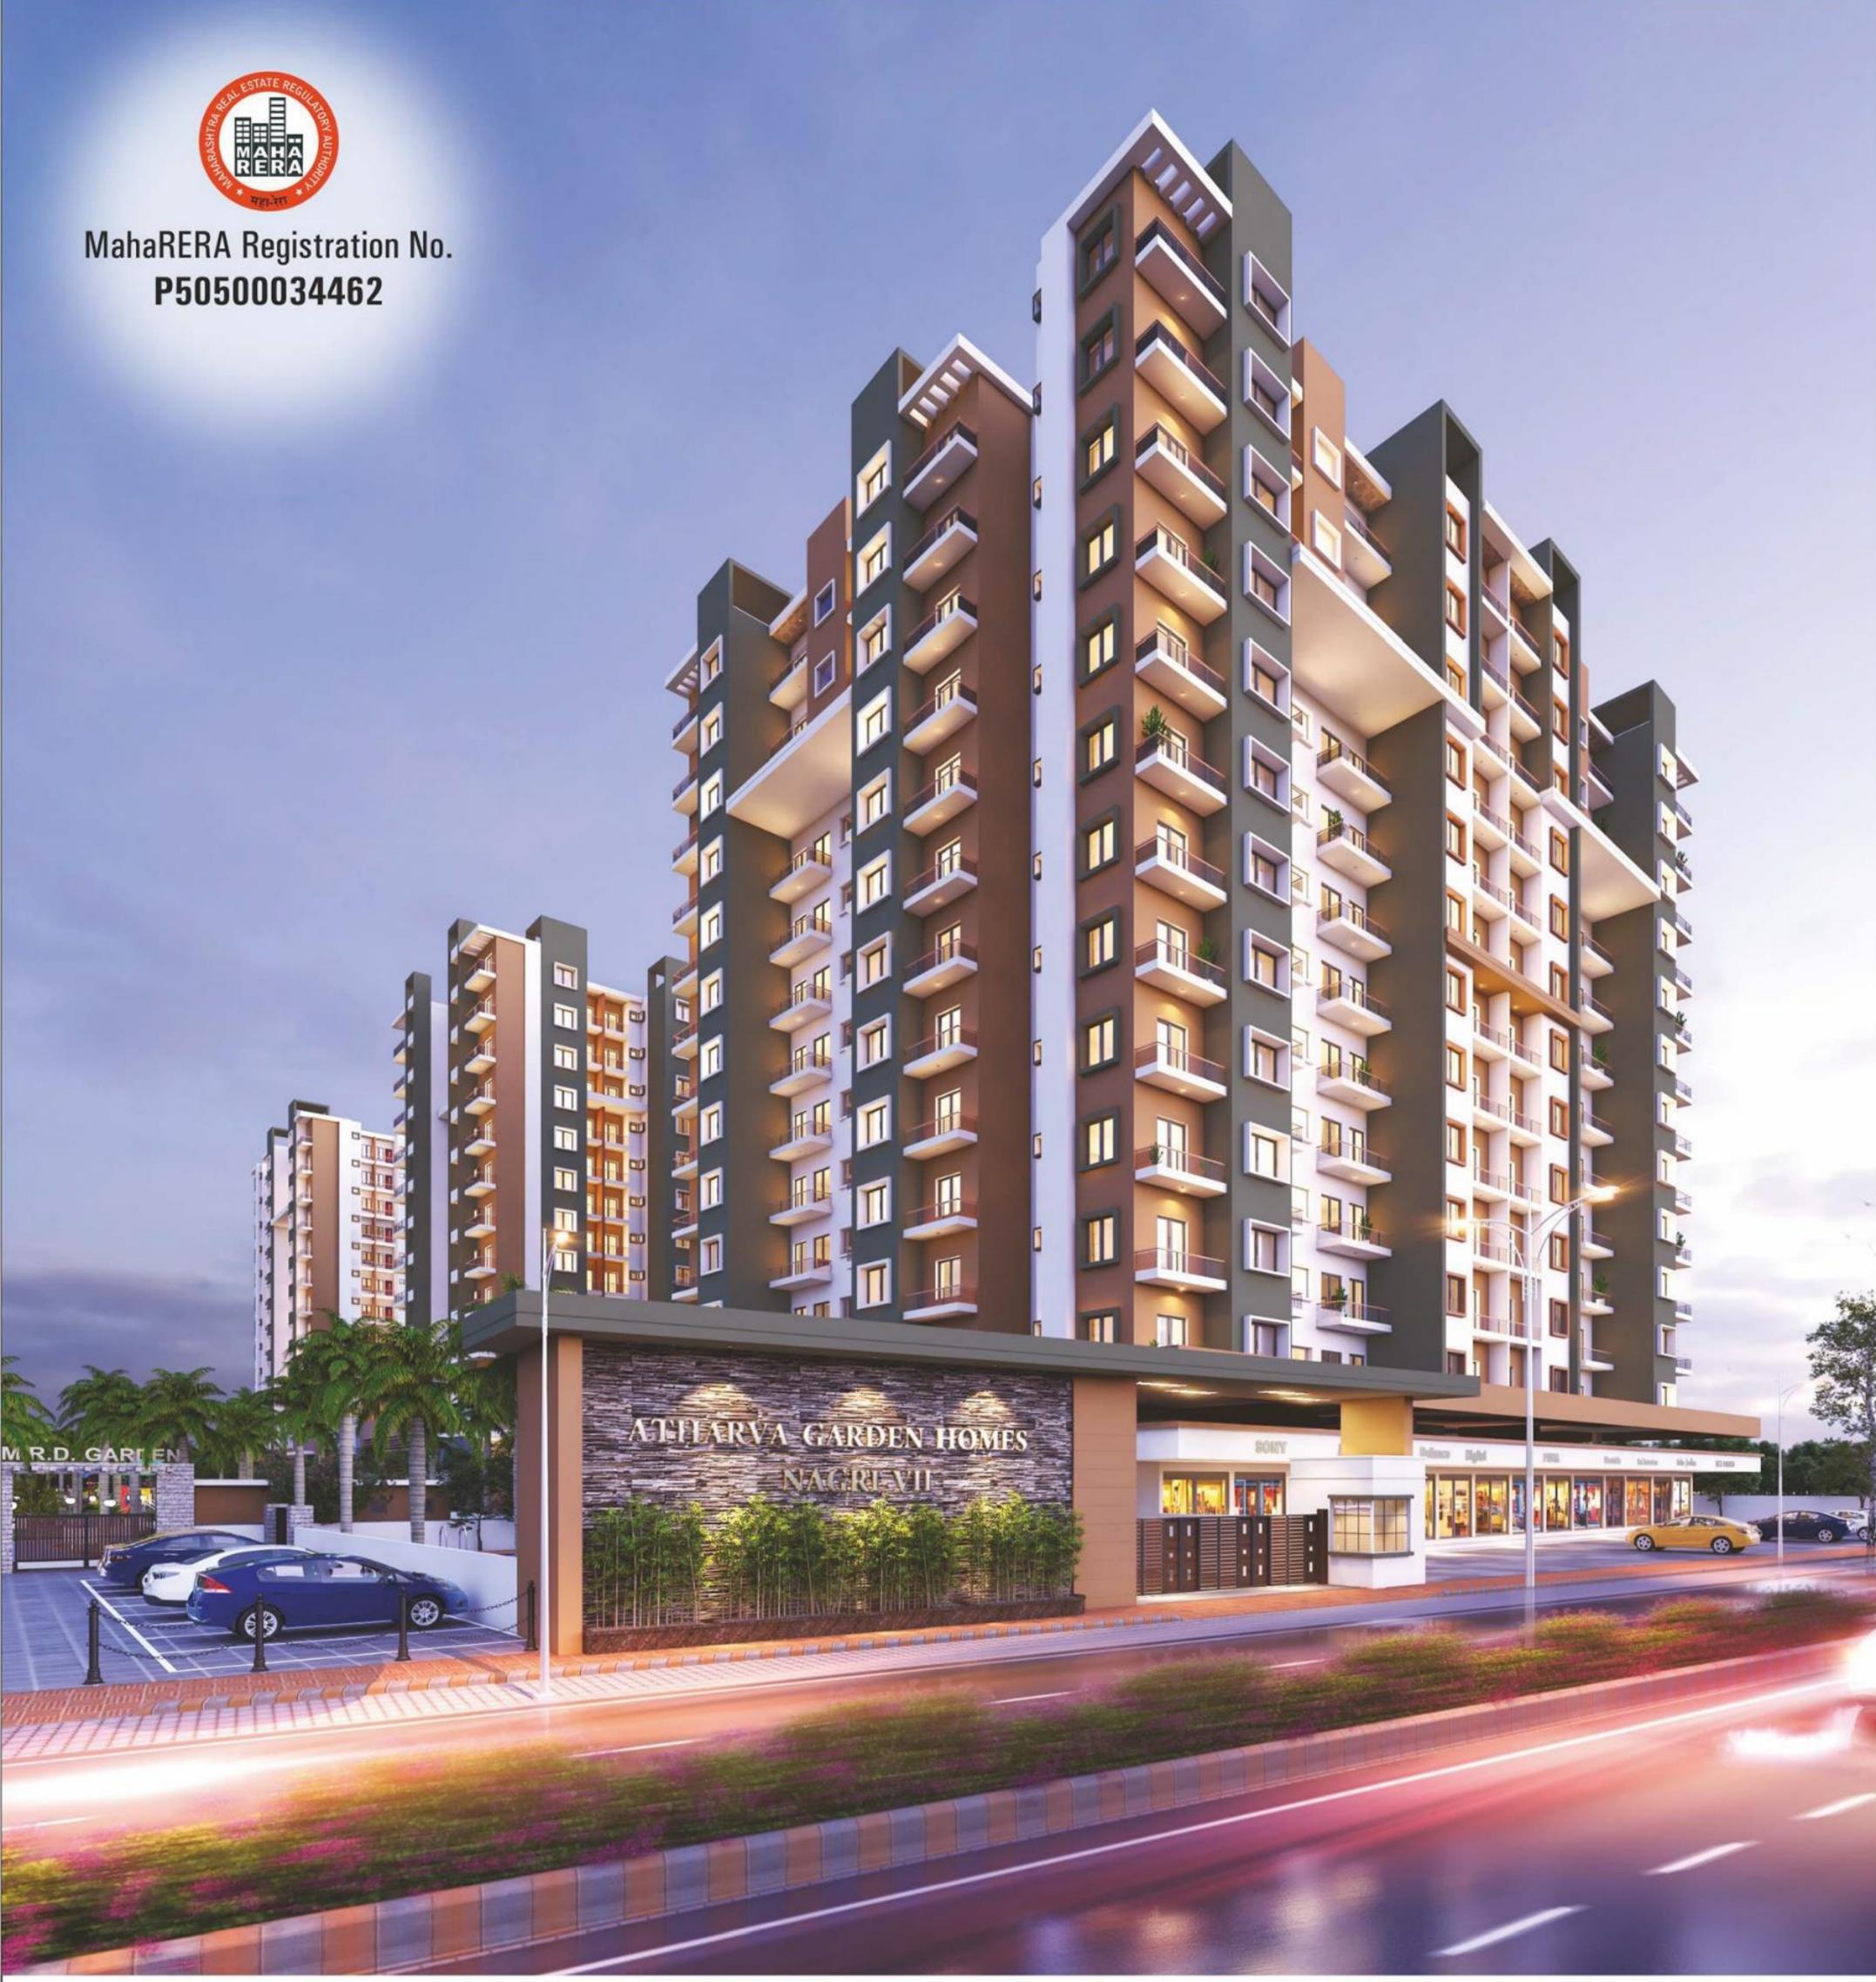

| 82.571 Sq. Mtr. |
| 304 to 1304 | 67.023 Sq. Mtr. | 82.571 Sq. Mtr. |



#### 3BHK TYPICAL FLOOR PLAN - WING D,C&B



- Temple
- Swimming Pool
- Net Cricket
- Basket Ball
- Badminton
- Jogging / Walking Track
- Meditation / Yoga Centre

## AMENITIES

- Indoor Games
- Electric Vehicle Charging Point
- Club House With Gym
- Video Door Bell
- Landscape Garden
- Children Play Area with Equipment

















#### THER FACILITIES

## Minarua NAGARI-VII

## SITE ADDRESS & OFFICE Kh. No. 7, Besa-Pipla Road, Nagpur

- Solar Water Tap In Common Bathroom
- Generator Backup for common area & lift
- Ample Car Parking for each flat
- Fire Fighting System
- 24 x 7 Security with CCTV Surveillance
- Spacious & Attractive Entrance Lobby
- Rain Water Harvesting
  24 X 7 Water Supply



P50500034462





## CEATHARVA INFRASTRUCTURES

#### SITE OFFICE Atharva Nagri - II, Near Besa Sq., Besa-Pipla Road, Nagpur

#### CONTACT

**Click Here To Call** 

**E-MAIL** athanya infractructural Mamail com

#### **Click Here To Whatsapp**