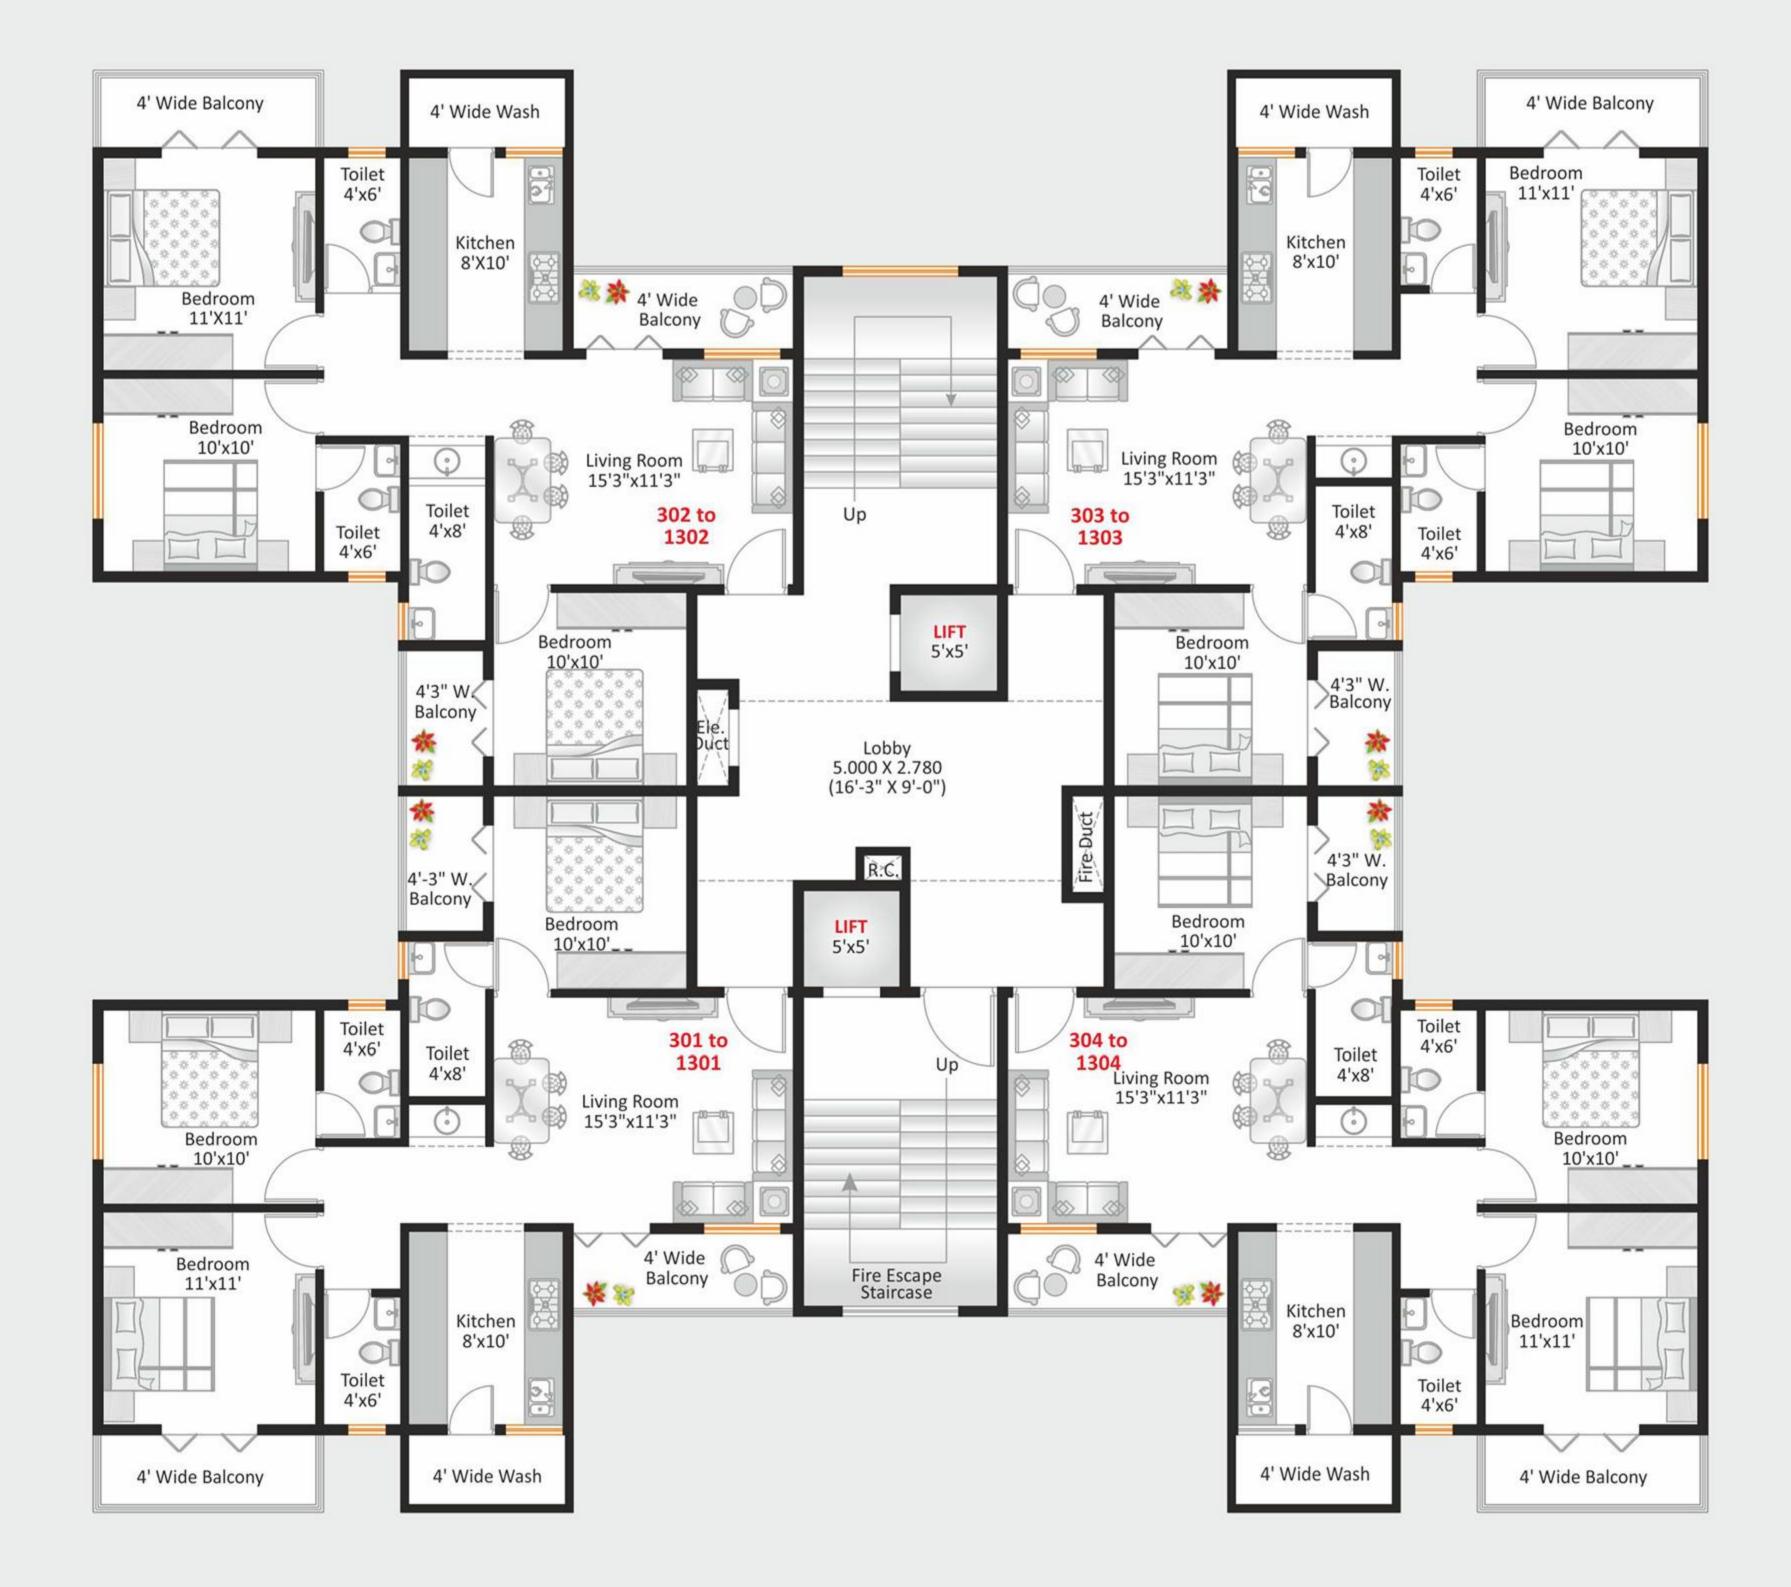

#### AREA STATEMENT

| Flat Nos.   | Carpet Area     | Built up Area   |
|-------------|-----------------|-----------------|
| 301 to 1301 | 67.023 Sq. Mtr. | 82.571 Sq. Mtr. |
| 302 to 1302 | 67.023 Sq. Mtr. | 82.571 Sq. Mtr. |
| 303 to 1303 | 67.023 Sq. Mtr. | 82.571 Sq. Mtr. |
| 304 to 1304 | 67.023 Sq. Mtr. | 82.571 Sq. Mtr. |

#### 3BHK TYPICAL FLOOR PLAN - WING D,C&B

- Temple
- Swimming Pool
- Net Cricket
- Basket Ball
- Badminton
- Jogging / Walking Track
- Meditation / Yoga Centre