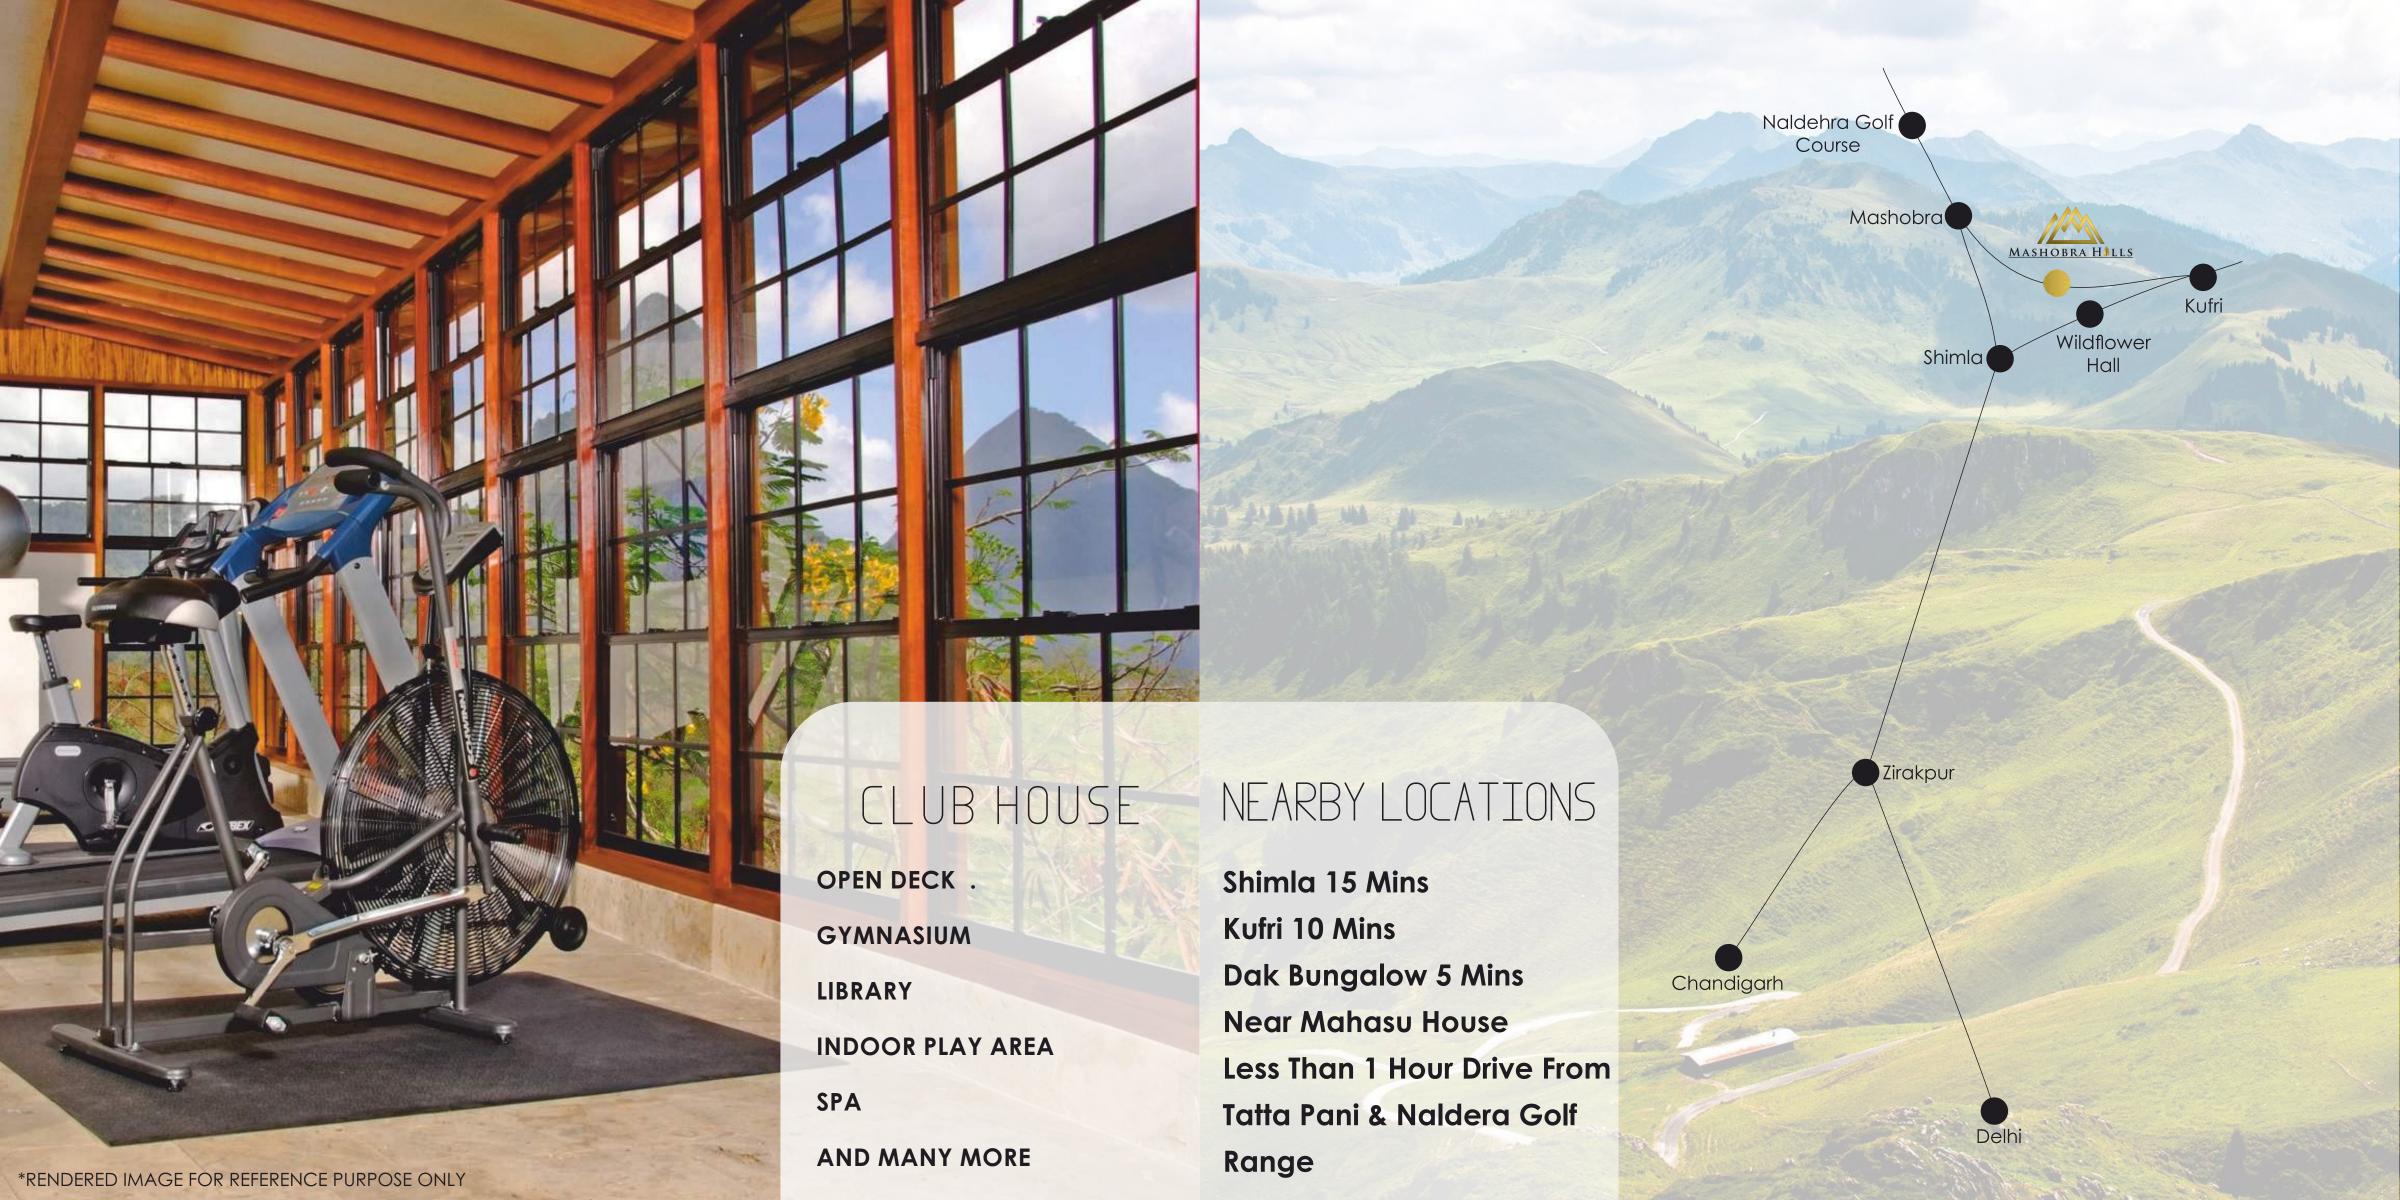

### ABOUT MASHOBRA

This Is A Small And Relatively Less Explored Town, At A Distance Of Mere 10 Km From Main Shimla. Tourists Come Here To Relax And Unwind In The Lap Of Nature Where The Richness In Flora And Fauna Is In Abundance. This Lush Green Place Has A Myriad Variety Of Wild Animals And Is A Heaven For Wildlife Enthusiasts. This Place Also Hosts The Annual Sipi Fair In June.

## AMENITIES

Gated Society

**CCTV Surveillance** 

Security Guards

Bell Boy Service

Senior Citizen Friendly Features

Maintainence Staff

On Demand Butler

Laundry Service

Waste Disposal Maintainence

Power Backup

No Vaastu Complaint

Concierge Service

Car Parking

Club House

Lifts