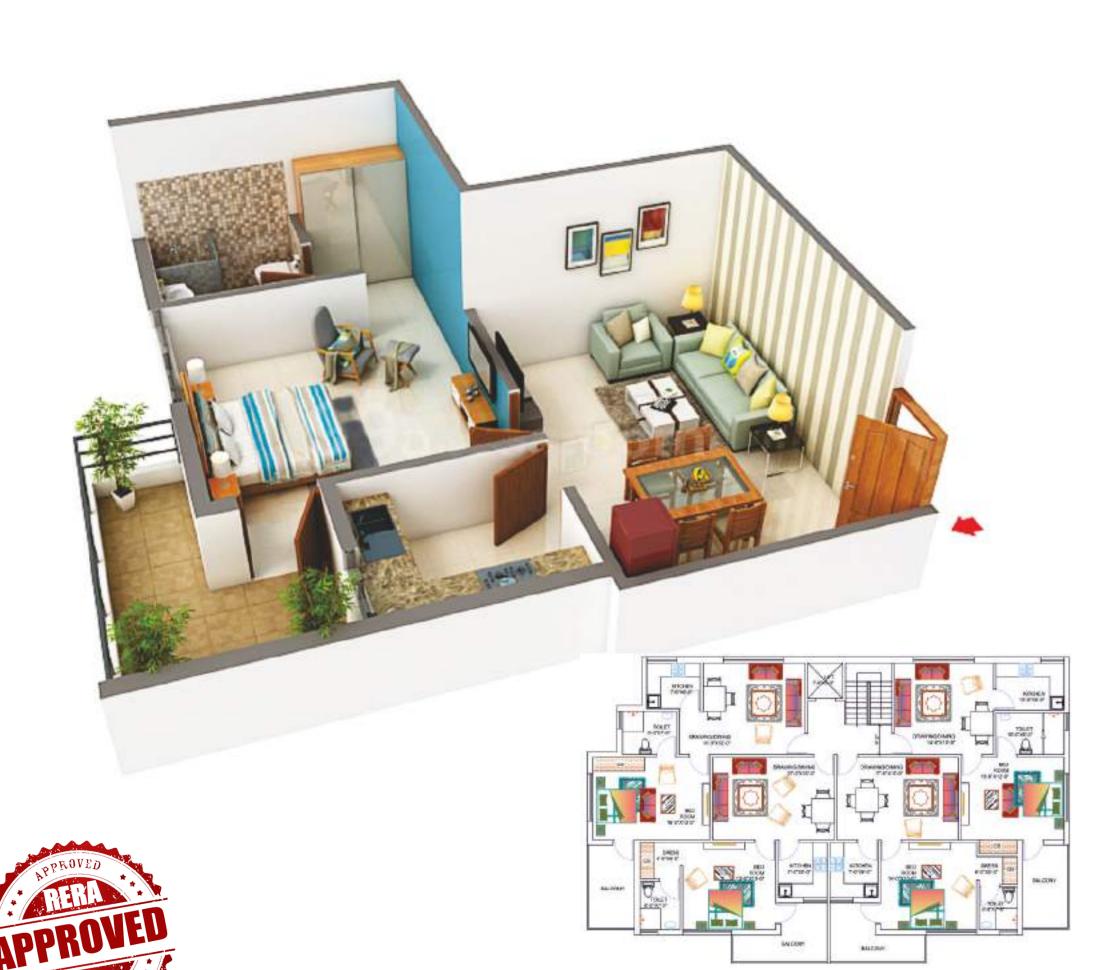

# 1 BHK APARTMENT

# 2 BHK APARTMENT

#### **SPECIFICATIONS**

#### BREATH IN NEW SUBLIMATED SPIRIT OF INTERIOR ART

LIVING / DINNING ROOM / LOBBY / BED ROOMS /LIFTS

Flooring and Skirting Wall Finishes Ceiling

Premium Wooden Flooring
All the surfaces of Walls and Ceilings shall be finished with O.B.D
False Down Cieling

**MASTER BED ROOM** 

Flooring and Skirting Pr

Premium Wooden Flooring

**BALCONY** 

Flooring and Skirting Wall Finishes, Cieling Railing

12" x 12"Anti Skid Floor Tiles Plaster & Exterior Paint Iron Railing

**WOOD WORK** 