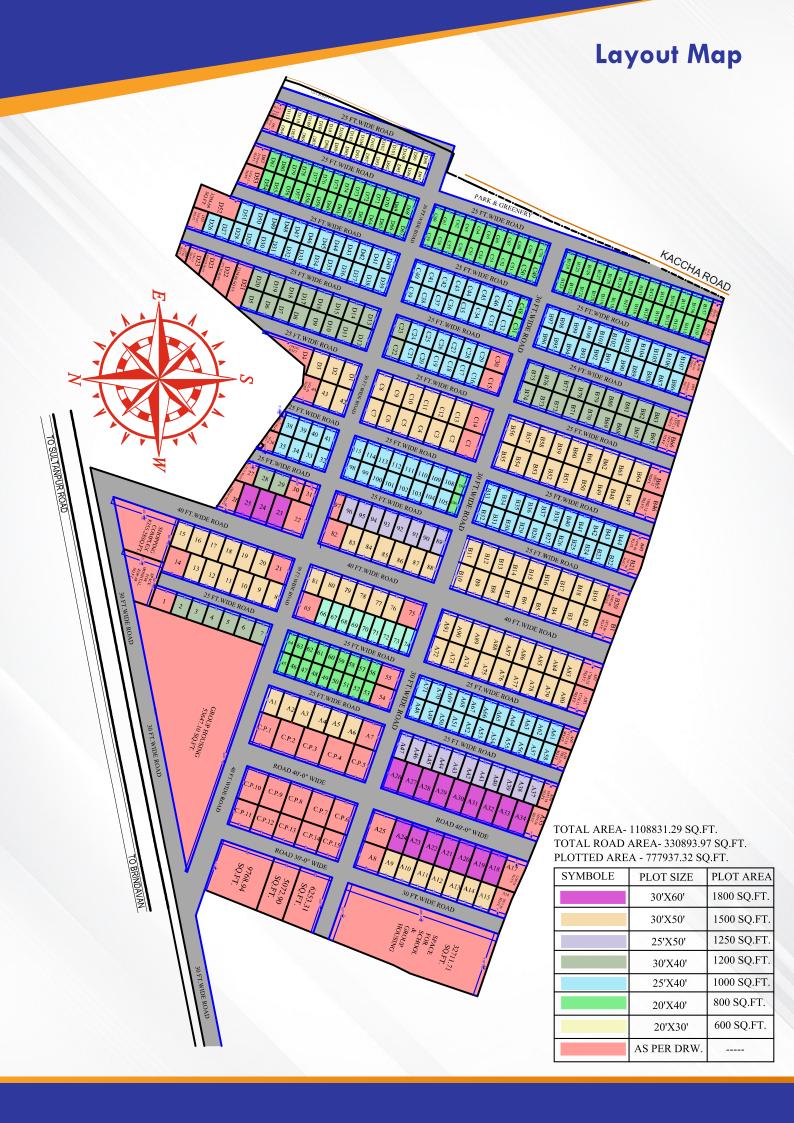

### **Amenities**

Gated Colony
40 Feet Wide Road
Electricity
Drainage System
Shopping Complex
School
Hospitals
CCTV Cervillance (24Hr.)
Tree Plantation