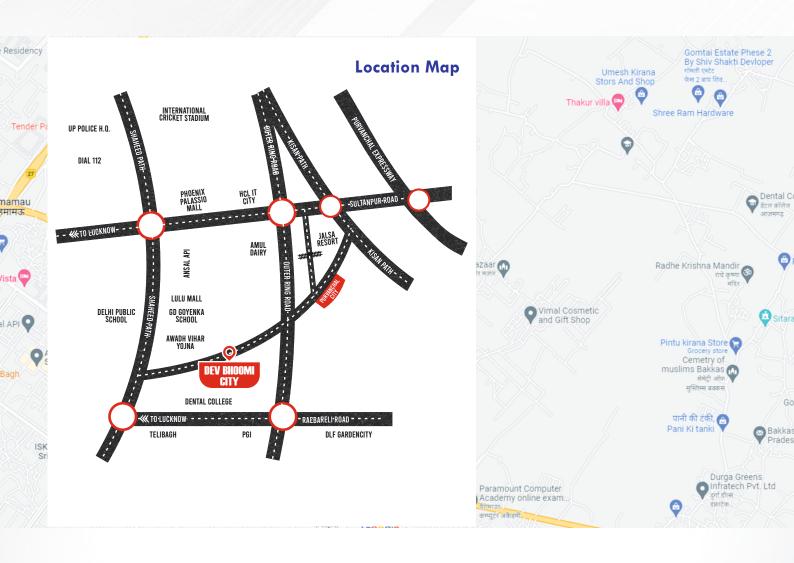

# Surroundings

Lulu Mall
Medanta Hospital
Cancer Institute
Atal Bihari Bajpai University
HCL IT City
International Cricket Stadium
Dial 112
UP Police Headquarter
Delhi Public School
GD Goyenka School