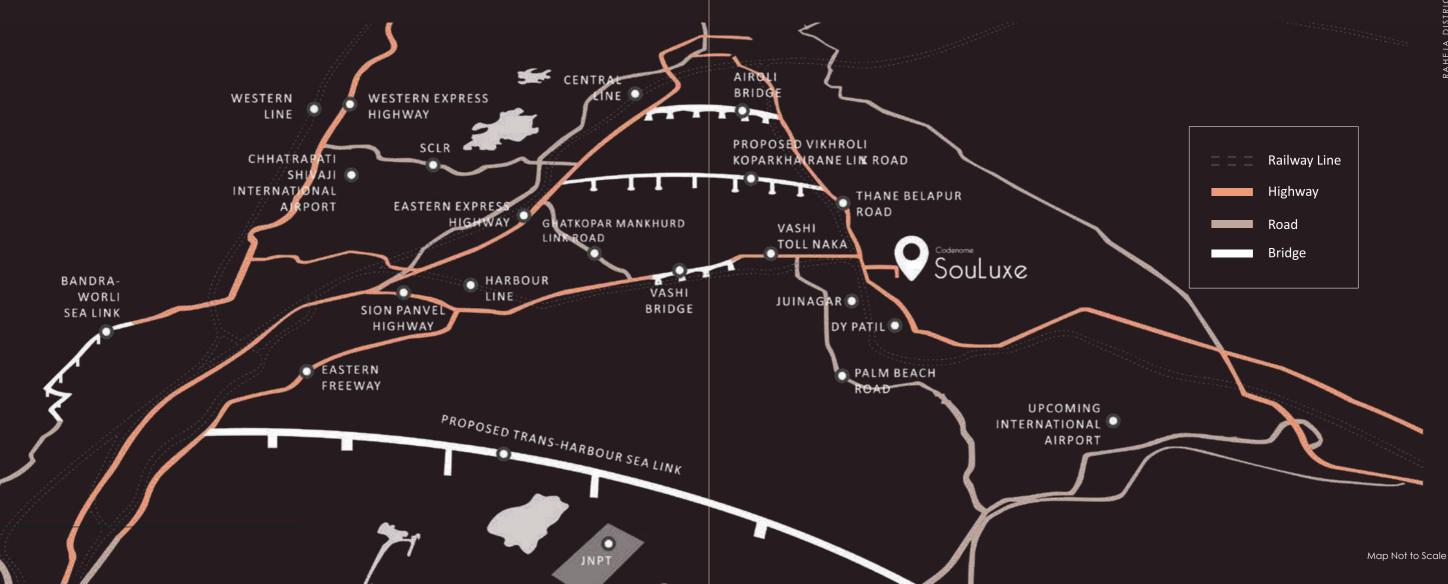

40+ YEARS OF EXCELLENCE

50+ PROJECTS DELIVERED

08+ MILLION SQ.FT. DEVELOPED

10K+ HAPPY CUSTOMER.

A LEGACY THAT SPANS OVER 8 MILLION SQ.FT.

Juinagar Railway Station

Sion - Panvel Highway
Thane - Belapur Road

**CBD** Belapur

Eastern Suburbs

South Mumbai

Western Suburbs

Vashi

BKC

05 min

10 min

10 min

13 min

15 min

35 min

45 min

50 min

55 min

2.0 km

4.3 km

4.5 km

6.1 km

7.7 km

23.1 km

22.2 km

31.1 km

35.8 km

| EDUCATION | Ε | D | U | C | Α | Τ | ( | $\circ$ | Ν |  |
|-----------|---|---|---|---|---|---|---|---------|---|--|
|-----------|---|---|---|---|---|---|---|---------|---|--|

| Apeejay School            | 2.3 km |
|---------------------------|--------|
| DY Patil University       | 2.4 km |
| Western College           | 2.6 km |
| Pyan International School | 27 km  |

#### EXPERIENTIAL

| DY Patil Stadium            | 1.9 km |
|-----------------------------|--------|
| Inorbit Mall                | 3.9 km |
| IKEA                        | 4.0 km |
| Seawoods Grand Central Mall | 4.3 km |
| Navi Mumbai Marina          | 6.0 km |

#### HEALTHCARE

| DY Patil Hospital       | 2.4 km |
|-------------------------|--------|
| Apollo Hospital         | 4.1 km |
| MGM New Bombay Hospital | 4.9 km |
| Reliance Hospital       | 5.7 km |
| Fortis Hospital, Vashi  | 6.0 km |

#### TRANSPORT

| Eastern Freeway                  | 14.3 km |
|----------------------------------|---------|
| Santacruz Chembur Link Road      | 15.3 km |
| Proposed Trans - Harbour Sea Lin | k 16 km |
| Upcoming Intl. Airport           | 20 km   |
| Chhatrapati Intl. Airport        | 23.9 km |
| INPT Port                        | 29 km   |