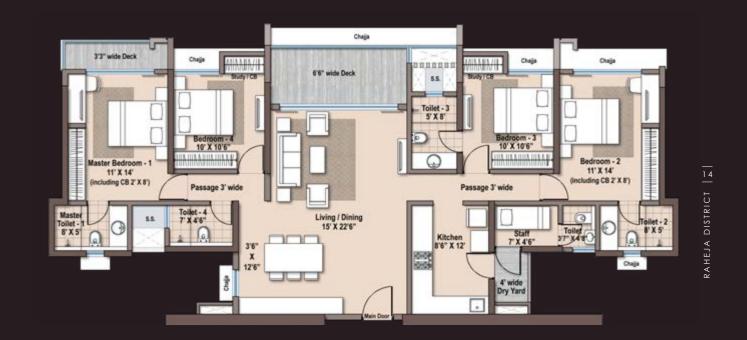

# Unit Plan 3 BHK - SUPREMO

RCA = 1012 SQ.FT.

DECK/DRY YARD AREA = 109 SQ.FT.

C.B. AREA = 40 SQ.FT.

TOTAL AREA = 1161 SQ.FT.

RCA = 1353 SQ.FT.

DECK/DRY YARD AREA = 147 SQ.FT.

C.B. AREA = 49 SQ.FT.

TOTAL AREA = 1549 SQ.FT.

CORPORATE ADDRESS: RAHEJA UNIVERSAL PVT. LTD. RAHEJA CENTRE-POINT, 294, C.S.T. ROAD KALINA, SANTACRUZ (E) MUMBAI-400 098.

SITE ADDRESS: RAHEJA SOLARIS SALES OFFICE, RAHEJA DISTRICT, OPP. JUINAGAR STATION, JUINAGAR, NAVI MUMBAI, 400705