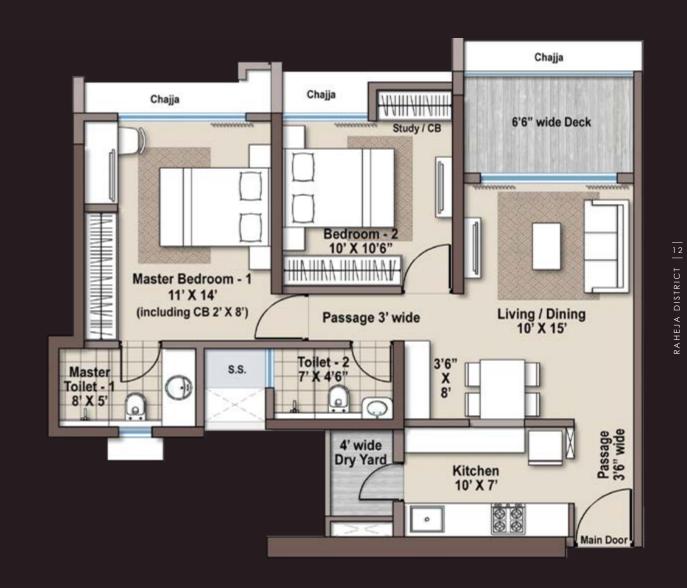

# Unit Plan 2 BHK - EMPRESSA

RCA = 660 SQ.FT.

DECK/DRY YARD AREA = 82 SQ.FT.

C.B. AREA = 24 SQ.FT.

TOTAL AREA = 766 SQ.FT.