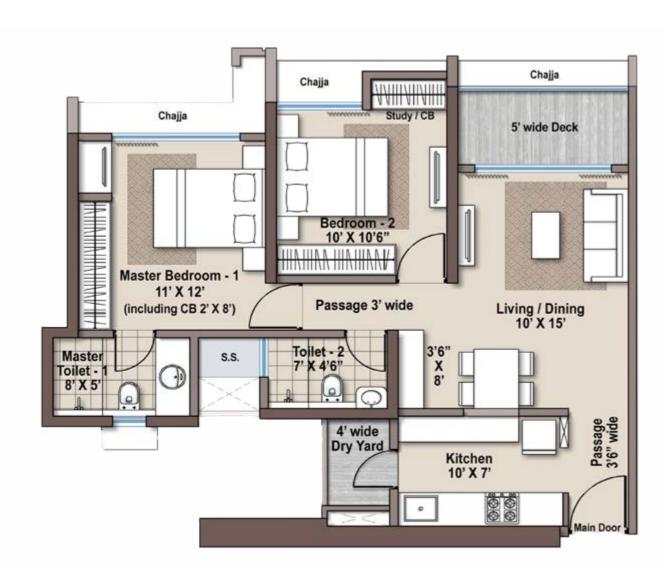

ADD SOUL TO YOUR LEISURE-TIME

2 BHK - ELEGANTE

RCA = 637 SQ.FT.

DECK/DRY YARD AREA = 67 SQ.FT.

C.B. AREA = 24 SQ.FT.

TOTAL AREA = 728 SQ.FT.