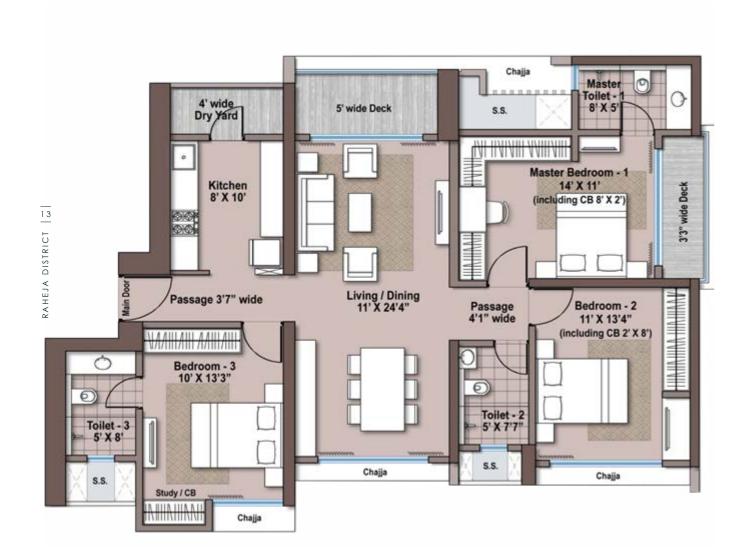

# Unit Plan 3 BHK - SUPREMO

RCA = 1012 SQ.FT.

DECK/DRY YARD AREA = 109 SQ.FT.

C.B. AREA = 40 SQ.FT.

TOTAL AREA = 1161 SQ.FT.

RCA = 1353 SQ.FT.

DECK/DRY YARD AREA = 147 SQ.FT.

C.B. AREA = 49 SQ.FT.